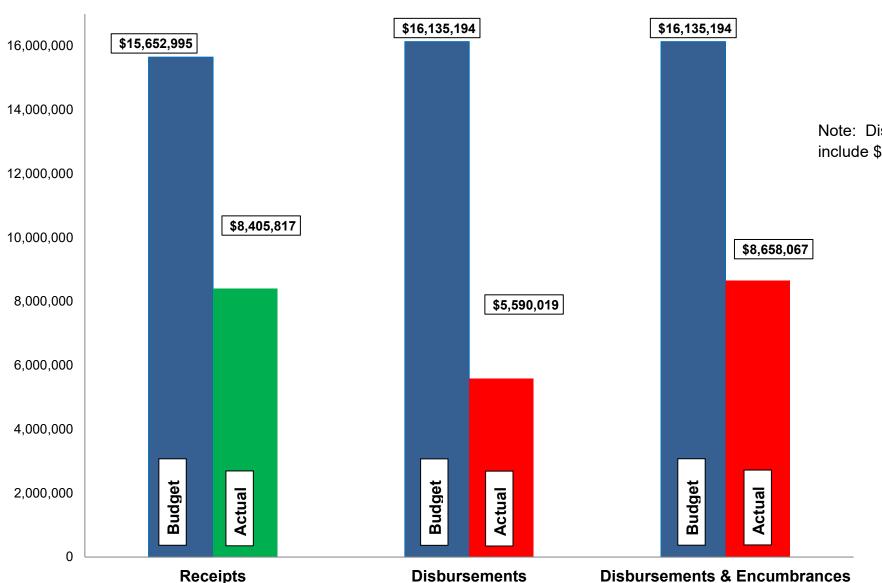

# Budget, Revenues & Expenditures as of May 31, 2022 GENERAL CITY SERVICES (Excludes Internal Transfers)

Note: Disbursements and Disbursements & Encumbrances bars include \$1,163,444 appropriated from prior year budgets.

- ➤ Gross Income Tax collections are at 55.37% of the budgeted \$10.00M. April and May are normally our largest collection months. The gross and net 2022 collections are more than YTD May 2021 by 8.87% and 8.43%, respectively.
- ➤ Our Real Estate tax collections total \$1,578,052; 56.84% of budget.
- ➤ General Fund revenues are 56% of budget and total General City Services revenues are 54% of budget.
- ➤ General Fund expenditures, including encumbrances, are 47% of budget and total General City Services expenditures, including encumbrances, are 54% of budget.
- ➤ Budgeted disbursements for General City Services include \$14,821,750 in original appropriations plus the following supplemental appropriation:
  - ➤ \$150,000 approved February 7, 2022 for engineering costs related to the Far Hills Storm Sewer Reconstruction Project.
- No unusual items in the month of May.