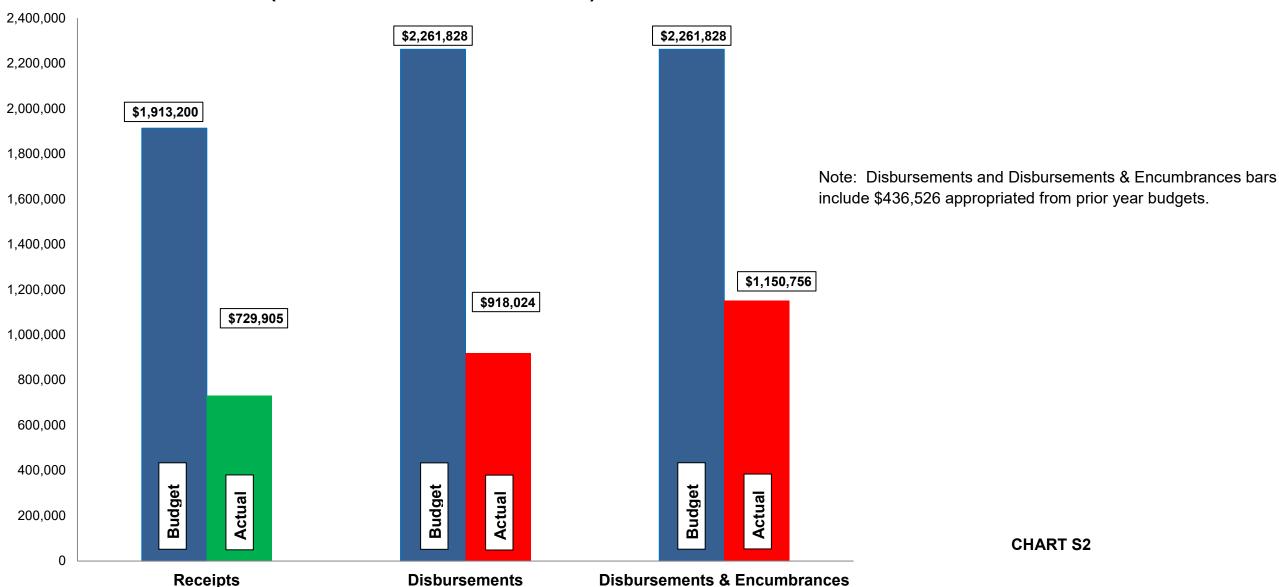

#### Current Revenue as Compared to Annual Estimates for the period ended May 31, 2022

| #          | Fund<br>Name                                                   | Budgeted<br>Outside<br>Receipts | YTD<br>Outside<br>Receipts | %<br>of<br>Budget | Net<br>Difference<br>(\$) | Budgeted<br>Transfer<br>Receipts | YTD<br>Transfer<br>Receipts | %<br>of<br>Budget | Budgeted<br>Total<br>Receipts | YTD<br>Total<br>Receipts | %<br>of<br>Budget |
|------------|----------------------------------------------------------------|---------------------------------|----------------------------|-------------------|---------------------------|----------------------------------|-----------------------------|-------------------|-------------------------------|--------------------------|-------------------|
| 607<br>608 | Sanitary Sewer Disp. and Maint.<br>Sewer Improve/Equip Replace | 1,913,200<br>-                  | 729,905<br>-               | 38                | (1,183,295)               | 200,000                          | 200,000                     | -<br>100          | 1,913,200<br>200,000          | 729,905<br>200,000       | 38<br>100         |
|            | Total                                                          | 1,913,200                       | 729,905                    | 38                | (1,183,295)               | 200,000                          | 200,000                     | -                 | 2,113,200                     | 929,905                  | 44                |

| #   | Fund<br>Name                    | Budgeted<br>Outside<br>Disbursements | YTD<br>Outside<br>Disbursements | %<br>of<br>Budget |         | YTD Outside Disbursements & Encumbrances | %<br>of<br>Budget | Budgeted<br>Transfer<br>Disbursements | YTD<br>Transfer<br>Disbursements | %<br>of<br>Budget | Budgeted<br>Total<br>Disbursements | YTD Total<br>Disb., Enc. &<br>Tfrs | %<br>of<br>Budget |
|-----|---------------------------------|--------------------------------------|---------------------------------|-------------------|---------|------------------------------------------|-------------------|---------------------------------------|----------------------------------|-------------------|------------------------------------|------------------------------------|-------------------|
| 607 | Sanitary Sewer Disp. and Maint. | 1,924,682                            | 824,947                         | 43                | 36,164  | 861,111                                  | 45                | 200,000                               | 200,000                          | 100               | 2,163,464                          | 1,061,111                          | 49                |
| 608 | Sewer Improve/Equip Replace     | 337,146                              | 93,077                          | 28                | 196,568 | 289,645                                  | 86                | -                                     | -                                | -                 | 337,146                            | 289,645                            | 86                |
|     | Total                           | 2,261,828 (*                         | 918,024                         | 41                | 232,732 | 1,150,756                                | 51                | 200,000                               | 200,000                          | -                 | 2,500,610                          | 1,350,756                          | 54                |

#### **Budget, Revenues & Expenditures** as of May 31, 2022 **SANITARY SEWER FUNDS** (Excludes Internal Transfers)

include \$436,526 appropriated from prior year budgets.

**CHART S2** 

#### **Enterprise Funds:**

- ➤ Water revenues are approximately 35% of budget. Expenditures, including encumbrances, are approximately 56% of budget.
- ➤ Budgeted disbursements for Water include \$1,394,188 in original appropriations.
- ➤ Sewer revenues are approximately 38% of budget. Expenditures, including encumbrances, are approximately 51% of budget. 68% of our 2021 costs were a result of payments to Dayton and Montgomery County for wastewater treatment.
- ➤ Budgeted disbursements for Sanitary Sewer include \$1,825,302 in original appropriations.
- > Stormwater revenues are approximately 42% of budget. Expenditures, including encumbrances, are approximately 37% of budget.
- ➤ Budgeted disbursements for Stormwater include \$531,383 in original appropriations.
- No unusual items in the month of May.