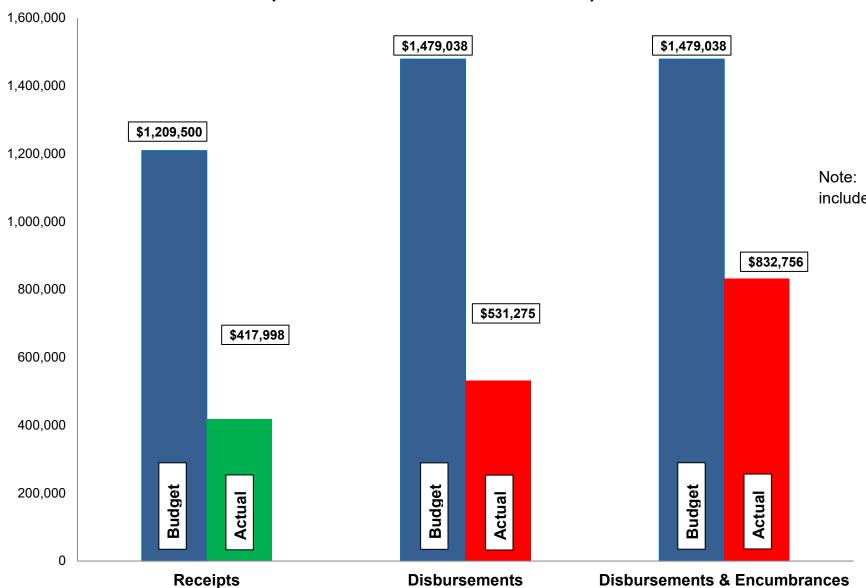

#### Current Revenue as Compared to Annual Estimates for the period ended May 31, 2022

| #          | Fund<br>Name                              | Budgeted<br>Outside<br>Receipts | YTD<br>Outside<br>Receipts | %<br>of<br>Budget | Net<br>Difference<br>(\$) | Budgeted<br>Transfer<br>Receipts | YTD<br>Transfer<br>Receipts | %<br>of<br>Budget | Budgeted<br>Total<br>Receipts | YTD<br>Total<br>Receipts | %<br>of<br>Budget |
|------------|-------------------------------------------|---------------------------------|----------------------------|-------------------|---------------------------|----------------------------------|-----------------------------|-------------------|-------------------------------|--------------------------|-------------------|
| 602<br>603 | Waterworks<br>Water Improve/Equip Replace | 1,209,500                       | 417,998<br>-               | 35<br>-           | (791,502)<br>-            | -<br>200,000                     | 200,000                     | -<br>100          | 1,209,500<br>200,000          | 417,998<br>200,000       | 35<br>100         |
|            | Total _                                   | 1,209,500                       | 417,998                    | 35                | (791,502)                 | 200,000                          | 200,000                     | -                 | 1,409,500                     | 617,998                  | 44                |

| #          | Fund<br>Name                              | Budgeted<br>Outside<br>Disbursements | YTD<br>Outside<br>Disbursements | %<br>of<br>Budget | Encumbrances      | YTD Outside Disbursements & Encumbrances | %<br>of<br>Budget | Budgeted<br>Transfer<br>Disbursements | YTD<br>Transfer<br>Disbursements | %<br>of<br>Budget | Budgeted<br>Total<br>Disbursements | YTD Total<br>Disb., Enc. &<br>Tfrs | %<br>of<br>Budget |
|------------|-------------------------------------------|--------------------------------------|---------------------------------|-------------------|-------------------|------------------------------------------|-------------------|---------------------------------------|----------------------------------|-------------------|------------------------------------|------------------------------------|-------------------|
| 602<br>603 | Waterworks<br>Water Improve/Equip Replace | 1,296,826<br>182,212                 | 504,197<br>27,078               | 39<br>15          | 220,758<br>80,723 | 724,955<br>107,801                       | 56<br>59          | 200,000                               | 200,000                          | 100               | 1,577,690<br>182,212               | 924,955<br>107,801                 | 59<br>59          |
|            | Total                                     | 1,479,038 (1)                        | 531,275                         | 36                | 301,481           | 832,756                                  | 56                | 200,000                               | 200,000                          | -                 | 1,759,902                          | 1,032,756                          | 59                |

#### Budget, Revenues & Expenditures as of May 31, 2022 WATER FUNDS (Excludes Internal Transfers)

Note: Disbursements and Disbursements & Encumbrances bars include \$84,850 appropriated from prior year budgets.

**CHART W2** 

#### **Enterprise Funds:**

- ➤ Water revenues are approximately 35% of budget. Expenditures, including encumbrances, are approximately 56% of budget.
- ➤ Budgeted disbursements for Water include \$1,394,188 in original appropriations.
- ➤ Sewer revenues are approximately 38% of budget. Expenditures, including encumbrances, are approximately 51% of budget. 68% of our 2021 costs were a result of payments to Dayton and Montgomery County for wastewater treatment.
- ➤ Budgeted disbursements for Sanitary Sewer include \$1,825,302 in original appropriations.
- > Stormwater revenues are approximately 42% of budget. Expenditures, including encumbrances, are approximately 37% of budget.
- ➤ Budgeted disbursements for Stormwater include \$531,383 in original appropriations.
- No unusual items in the month of May.