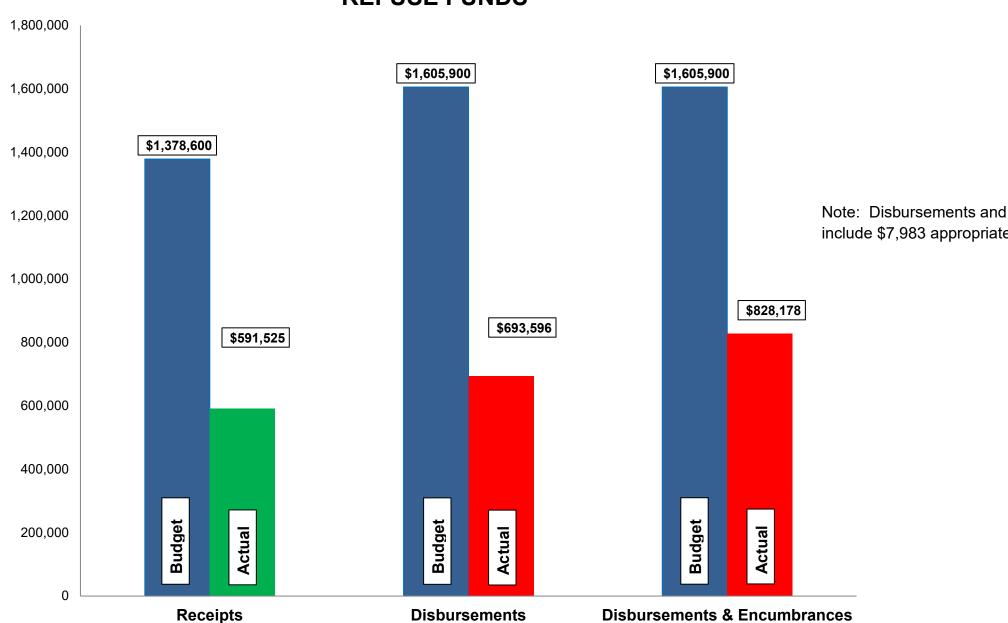

## Budget, Revenues & Expenditures as of May 31, 2022 REFUSE FUNDS

Note: Disbursements and Disbursements & Encumbrances bars include \$7,983 appropriated from prior year budgets.

**CHART R2** 

#### Refuse Fund:

- Refuse revenues are approximately 43% of budget. Expenditures, including encumbrances, are approximately 52% of budget.
- ➤ Budgeted disbursements for Refuse include \$1,597,917 in original appropriations.
- No unusual items in the month of May.