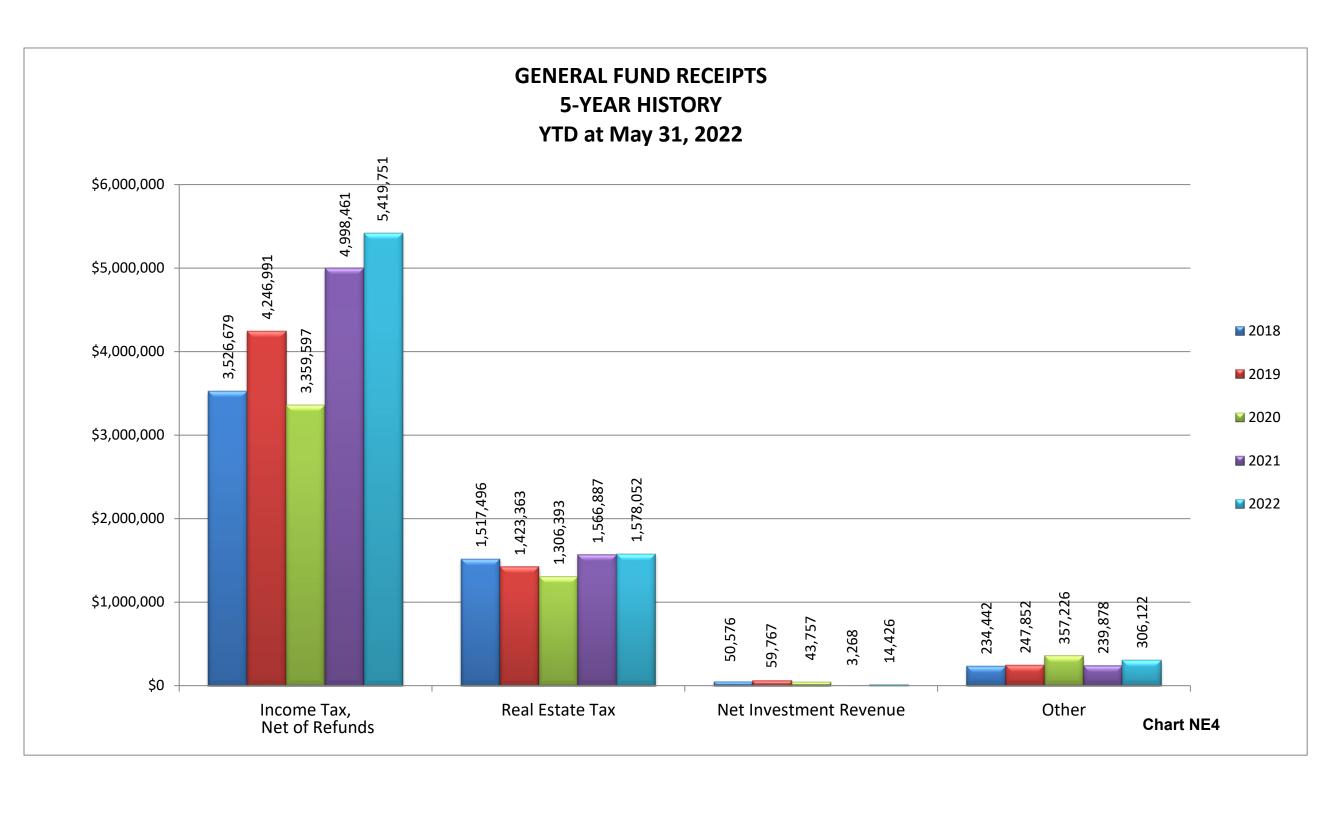

- ➤ Gross Income Tax collections are at 55.37% of the budgeted \$10.00M. April and May are normally our largest collection months. The gross and net 2022 collections are more than YTD May 2021 by 8.87% and 8.43%, respectively.
- ➤ Our Real Estate tax collections total \$1,578,052; 56.84% of budget.
- ➤ General Fund revenues are 56% of budget and total General City Services revenues are 54% of budget.
- ➤ General Fund expenditures, including encumbrances, are 47% of budget and total General City Services expenditures, including encumbrances, are 54% of budget.
- ➤ Budgeted disbursements for General City Services include \$14,821,750 in original appropriations plus the following supplemental appropriation:
  - ➤ \$150,000 approved February 7, 2022 for engineering costs related to the Far Hills Storm Sewer Reconstruction Project.
- No unusual items in the month of May.