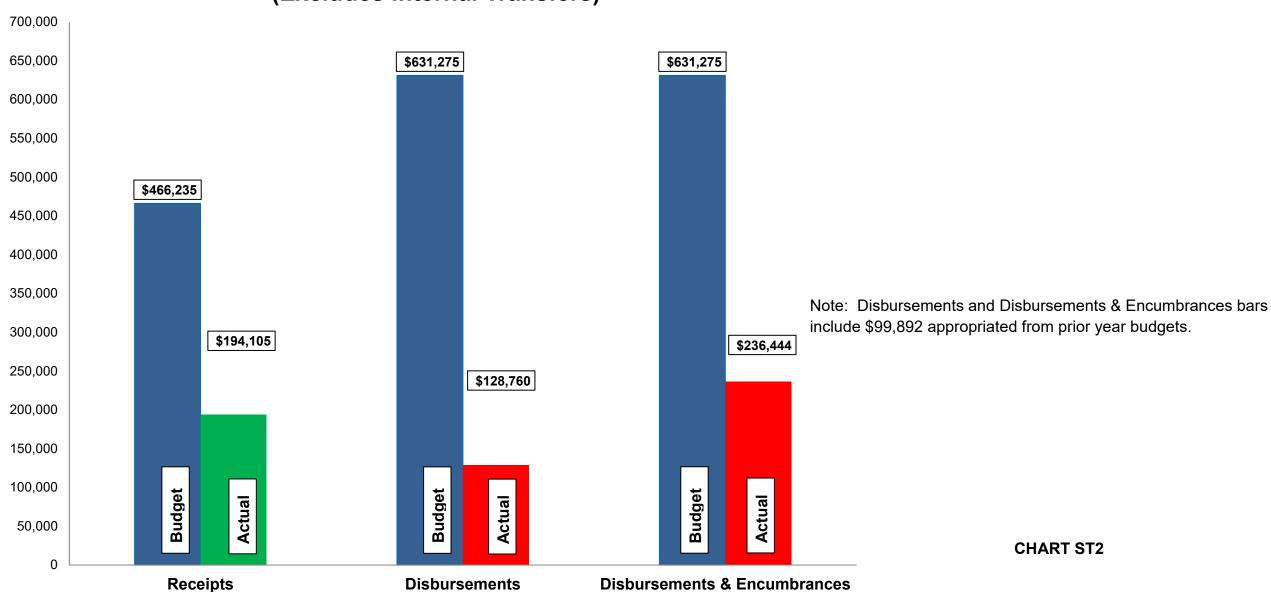

#### Current Revenue as Compared to Annual Estimates for the period ended May 31, 2022

| #          | Fund<br>Name                                           | Budgeted<br>Outside<br>Receipts | YTD<br>Outside<br>Receipts | %<br>of<br>Budget | Net<br>Difference<br>(\$) | Budgeted<br>Transfer<br>Receipts | YTD<br>Transfer<br>Receipts | %<br>of<br>Budget | Budgeted<br>Total<br>Receipts | YTD<br>Total<br>Receipts | %<br>of<br>Budget |
|------------|--------------------------------------------------------|---------------------------------|----------------------------|-------------------|---------------------------|----------------------------------|-----------------------------|-------------------|-------------------------------|--------------------------|-------------------|
| 615<br>616 | Stormwater Utility<br>Stormwater Improve/Equip Replace | 466,235<br>-                    | 194,105<br>-               | 42<br>-           | (272,130)                 | 200,000                          | 200,000                     | -<br>100          | 466,235<br>200,000            | 194,105<br>200,000       | 42<br>100         |
|            | Total                                                  | 466,235                         | 194,105                    | 42                | (272,130)                 | 200,000                          | 200,000                     | -                 | 666,235                       | 394,105                  | 59                |

| #          | Fund<br>Name                                           | Budgeted<br>Outside<br>Disbursements | YTD<br>Outside<br>Disbursements | %<br>of<br>Budget | Encumbrances     | YTD Outside Disbursements & Encumbrances | %<br>of<br>Budget | Budgeted<br>Transfer<br>Disbursements | YTD<br>Transfer<br>Disbursements | %<br>of<br>Budget | Budgeted<br>Total<br>Disbursements | YTD Total<br>Disb., Enc. &<br>Tfrs | %<br>of<br>Budget |
|------------|--------------------------------------------------------|--------------------------------------|---------------------------------|-------------------|------------------|------------------------------------------|-------------------|---------------------------------------|----------------------------------|-------------------|------------------------------------|------------------------------------|-------------------|
| 615<br>616 | Stormwater Utility<br>Stormwater Improve/Equip Replace | 356,275<br>275,000                   | 128,760<br>-                    | 36<br>-           | 37,684<br>70,000 | 166,444<br>70,000                        | 47<br>-           | 200,000                               | 200,000                          | 100<br>-          | 580,573<br>275,000                 | 366,444<br>70,000                  | 63<br>-           |
|            | Total                                                  | 631,275 <b>(1</b> )                  | 128,760                         | 20                | 107,684          | 236,444                                  | 37                | 200,000                               | 200,000                          | -                 | 855,573                            | 436,444                            | 51                |

#### Budget, Revenues & Expenditures as of May 31, 2022 STORMWATER FUNDS (Excludes Internal Transfers)

Subject: Monthly Financials – May

The following are the items to note when reviewing May's financials: General City Services:

#### **Enterprise Funds:**

- ➤ Water revenues are approximately 35% of budget. Expenditures, including encumbrances, are approximately 56% of budget.
- ➤ Budgeted disbursements for Water include \$1,394,188 in original appropriations.
- ➤ Sewer revenues are approximately 38% of budget. Expenditures, including encumbrances, are approximately 51% of budget. 68% of our 2021 costs were a result of payments to Dayton and Montgomery County for wastewater treatment.
- ➤ Budgeted disbursements for Sanitary Sewer include \$1,825,302 in original appropriations.
- > Stormwater revenues are approximately 42% of budget. Expenditures, including encumbrances, are approximately 37% of budget.
- ➤ Budgeted disbursements for Stormwater include \$531,383 in original appropriations.
- No unusual items in the month of May.