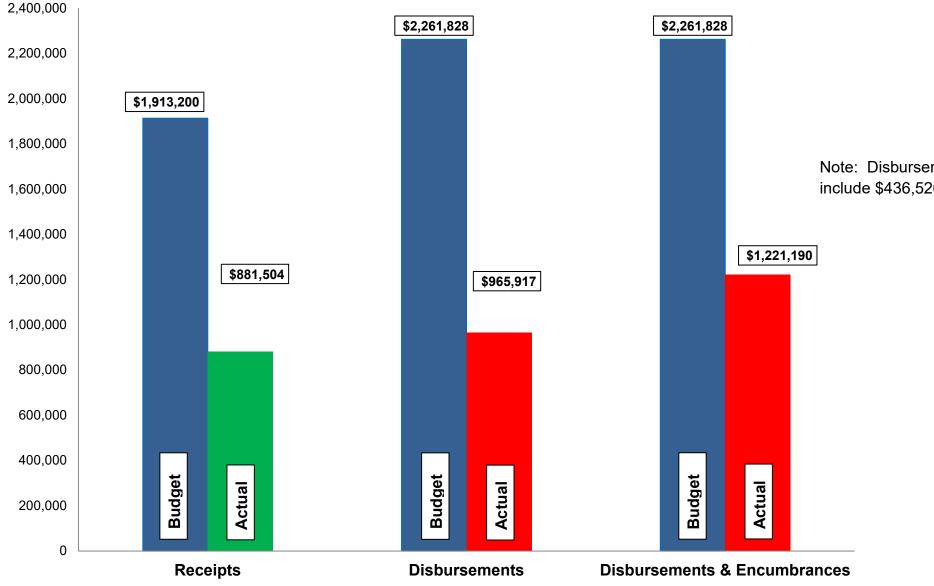

# Fund Balance Report Reflecting Year-to-Date Receipts and Expenditures, including Prior-Year Obligations and Encumbrances for the period ended June 30, 2022 SANITARY SEWER FUNDS

| Fund<br>Name                    | Beginning<br>Unencumbered<br>Balance                                   | Encumbrances                                                                                                                               | Beginning<br>Cash<br>Balance                                                                                                            | Y-T-D Total<br>Receipts                                                                                                                                                | Available<br>Funds                                                                                                                                                                                          | Y-T-D Total<br>Disbursements                                                                                                                                                                                                                  | Ending<br>Cash<br>Balance                                                                                                                                                                                                                                                             | Encumbrances                                                                                                                                                                                                                                                                                                             | Ending<br>Unencumbered<br>Balance                                                                                                                                                                                                                                                                                                                | Change in<br>Cash<br>Balance                                                                                                                                                                                                                                                                                                                                                                     | Change in<br>Unencumbered<br>Balance                                                                                                                                                                                                                                                                                                                                                                                                                               |
|---------------------------------|------------------------------------------------------------------------|--------------------------------------------------------------------------------------------------------------------------------------------|-----------------------------------------------------------------------------------------------------------------------------------------|------------------------------------------------------------------------------------------------------------------------------------------------------------------------|-------------------------------------------------------------------------------------------------------------------------------------------------------------------------------------------------------------|-----------------------------------------------------------------------------------------------------------------------------------------------------------------------------------------------------------------------------------------------|---------------------------------------------------------------------------------------------------------------------------------------------------------------------------------------------------------------------------------------------------------------------------------------|--------------------------------------------------------------------------------------------------------------------------------------------------------------------------------------------------------------------------------------------------------------------------------------------------------------------------|--------------------------------------------------------------------------------------------------------------------------------------------------------------------------------------------------------------------------------------------------------------------------------------------------------------------------------------------------|--------------------------------------------------------------------------------------------------------------------------------------------------------------------------------------------------------------------------------------------------------------------------------------------------------------------------------------------------------------------------------------------------|--------------------------------------------------------------------------------------------------------------------------------------------------------------------------------------------------------------------------------------------------------------------------------------------------------------------------------------------------------------------------------------------------------------------------------------------------------------------|
| Sanitary Sewer Disp. and Maint. | 1,568,368                                                              | 249,380                                                                                                                                    | 1,817,748                                                                                                                               | 881,504                                                                                                                                                                | 2,699,252                                                                                                                                                                                                   | 1,072,840                                                                                                                                                                                                                                     | 1,626,412                                                                                                                                                                                                                                                                             | 46,105                                                                                                                                                                                                                                                                                                                   | 1,580,307                                                                                                                                                                                                                                                                                                                                        | (191,336)                                                                                                                                                                                                                                                                                                                                                                                        | 11,939                                                                                                                                                                                                                                                                                                                                                                                                                                                             |
| Sewer Improve/Equip Replace     | 263,748                                                                | 187,146                                                                                                                                    | 450,894                                                                                                                                 | 200,000                                                                                                                                                                | 650,894                                                                                                                                                                                                     | 93,077                                                                                                                                                                                                                                        | 557,817                                                                                                                                                                                                                                                                               | 209,168                                                                                                                                                                                                                                                                                                                  | 348,649                                                                                                                                                                                                                                                                                                                                          | 106,923                                                                                                                                                                                                                                                                                                                                                                                          | 84,901                                                                                                                                                                                                                                                                                                                                                                                                                                                             |
| Total                           | 1,832,116                                                              | 436,526                                                                                                                                    | 2,268,642                                                                                                                               | 1,081,504                                                                                                                                                              | 3,350,146                                                                                                                                                                                                   | 1,165,917                                                                                                                                                                                                                                     | 2,184,229                                                                                                                                                                                                                                                                             | 255,273                                                                                                                                                                                                                                                                                                                  | 1,928,956                                                                                                                                                                                                                                                                                                                                        | (84,413)                                                                                                                                                                                                                                                                                                                                                                                         | 96,840                                                                                                                                                                                                                                                                                                                                                                                                                                                             |
|                                 | Name<br>Sanitary Sewer Disp. and Maint.<br>Sewer Improve/Equip Replace | Fund<br>Name     Unencumbered<br>Balance       Sanitary Sewer Disp. and Maint.     1,568,368       Sewer Improve/Equip Replace     263,748 | Fund<br>NameUnencumbered<br>BalanceEncumbrancesSanitary Sewer Disp. and Maint.1,568,368249,380Sewer Improve/Equip Replace263,748187,146 | Fund<br>NameUnencumbered<br>BalanceEncumbrancesCash<br>BalanceSanitary Sewer Disp. and Maint.1,568,368249,3801,817,748Sewer Improve/Equip Replace263,748187,146450,894 | Fund<br>NameUnencumbered<br>BalanceEncumbrancesCash<br>BalanceY-1-D Total<br>ReceiptsSanitary Sewer Disp. and Maint.1,568,368249,3801,817,748881,504Sewer Improve/Equip Replace263,748187,146450,894200,000 | Fund<br>NameUnencumbered<br>BalanceEncumbrancesCash<br>BalanceY-1-D Total<br>ReceiptsAvailable<br>FundsSanitary Sewer Disp. and Maint.1,568,368249,3801,817,748881,5042,699,252Sewer Improve/Equip Replace263,748187,146450,894200,000650,894 | Fund<br>NameUnencumbered<br>BalanceEncumbrancesCash<br>BalanceY-1-D Total<br>ReceiptsAvailable<br>FundsY-1-D Total<br>DisbursementsSanitary Sewer Disp. and Maint.1,568,368<br>263,748249,380<br>187,1461,817,748<br>450,894881,504<br>200,0002,699,252<br>650,8941,072,840<br>93,077 | Fund<br>NameUnencumbered<br>BalanceEncumbrancesCash<br>BalanceY-1-D Total<br>ReceiptsAvailable<br>FundsY-1-D Total<br>DisbursementsCash<br>BalanceSanitary Sewer Disp. and Maint.1,568,368<br>263,748249,380<br>187,1461,817,748<br>450,894881,504<br>200,0002,699,252<br>650,8941,072,840<br>93,0771,626,412<br>557,817 | Fund<br>NameUnencumbered<br>BalanceEncumbrancesCash<br>BalanceY-1-D Total<br>ReceiptsAvailable<br>FundsY-1-D Total<br>DisbursementsCash<br>BalanceEncumbrancesSanitary Sewer Disp. and Maint.1,568,368249,3801,817,748881,5042,699,2521,072,8401,626,41246,105Sewer Improve/Equip Replace263,748187,146450,894200,000650,89493,077557,817209,168 | Fund<br>NameUnencumbered<br>BalanceEncumbrancesCash<br>BalanceY-1-D Total<br>ReceiptsAvailable<br>FundsY-1-D Total<br>DisbursementsCash<br>BalanceEncumbrancesUnencumbered<br>BalanceSanitary Sewer Disp. and Maint.1,568,368<br>263,748249,380<br>187,1461,817,748<br>450,894881,504<br>200,0002,699,252<br>650,8941,072,840<br>93,0771,626,412<br>557,81746,105<br>209,1681,580,307<br>348,649 | Fund<br>NameUnencumbered<br>BalanceEncumbrancesCash<br>BalanceY-1-D Total<br>ReceiptsAvailable<br>FundsY-1-D Total<br>DisbursementsCash<br>BalanceEncumbrancesUnencumbered<br>BalanceCash<br>BalanceSanitary Sewer Disp. and Maint.<br>Sewer Improve/Equip Replace1,568,368<br>263,748249,380<br>187,1461,817,748<br>450,894881,504<br>200,0002,699,252<br>650,8941,072,840<br>93,0771,626,412<br>557,81746,105<br>209,1681,580,307<br>348,649(191,336)<br>106,923 |

### Current Revenue as Compared to Annual Estimates for the period ended June 30, 2022

| #   | Fund<br>Name                         | Budgeted<br>Outside<br>Receipts | YTD<br>Outside<br>Receipts | %<br>of<br>Budget | Net<br>Difference<br>(\$) | Budgeted<br>Transfer<br>Receipts | YTD<br>Transfer<br>Receipts | %<br>of<br>Budget | Budgeted<br>Total<br>Receipts | YTD<br>Total<br>Receipts | %<br>of<br>Budget |
|-----|--------------------------------------|---------------------------------|----------------------------|-------------------|---------------------------|----------------------------------|-----------------------------|-------------------|-------------------------------|--------------------------|-------------------|
| 607 | Sanitary Sewer Disp. and Maint.      | 1,913,200                       | 881,504                    | 46                | (1,031,696)               | -                                | -                           | -                 | 1,913,200                     | 881,504                  | 46                |
| 608 | Sewer Improve/Equip Replace<br>Total | -<br>1,913,200                  | -<br>881,504               | - 46              | - (1,031,696)             | 200,000                          | 200,000                     | - 100             | 200,000                       | 200,000                  | 100<br>51         |

## Current Disbursements, including Encumbrances, as Compared to Annual Estimates for the period ended June 30, 2022

|     |                                 |               |               |        |              | YTD Outside   |        |               |               |        |               |               |        |
|-----|---------------------------------|---------------|---------------|--------|--------------|---------------|--------|---------------|---------------|--------|---------------|---------------|--------|
|     |                                 | Budgeted      | YTD           | %      |              | Disbursements | %      | Budgeted      | YTD           | %      | Budgeted      | YTD Total     | %      |
|     | Fund                            | Outside       | Outside       | of     |              | &             | of     | Transfer      | Transfer      | of     | Total         | Disb., Enc. & | of     |
| #   | Name                            | Disbursements | Disbursements | Budget | Encumbrances | Encumbrances  | Budget | Disbursements | Disbursements | Budget | Disbursements | Tfrs          | Budget |
|     |                                 |               |               |        |              |               |        |               |               |        |               |               |        |
| 607 | Sanitary Sewer Disp. and Maint. | 1,924,682     | 872,840       | 45     | 46,105       | 918,945       | 48     | 200,000       | 200,000       | 100    | 2,163,464     | 1,118,945     | 52     |
| 608 | Sewer Improve/Equip Replace     | 337,146       | 93,077        | 28     | 209,168      | 302,245       | 90     | -             | -             | -      | 337,146       | 302,245       | 90     |
|     | Total                           | 2,261,828 (1  | 965,917       | 43     | 255,273      | 1,221,190     | 54     | 200,000       | 200,000       | -      | 2,500,610     | 1,421,190     | 57     |

-

(1) Prior years encumbrances closed (money not spent) as of June 30, 2022: \$

CHART S1

### Budget, Revenues & Expenditures as of June 30, 2022 SANITARY SEWER FUNDS (Excludes Internal Transfers)

Note: Disbursements and Disbursements & Encumbrances bars include \$436,526 appropriated from prior year budgets.