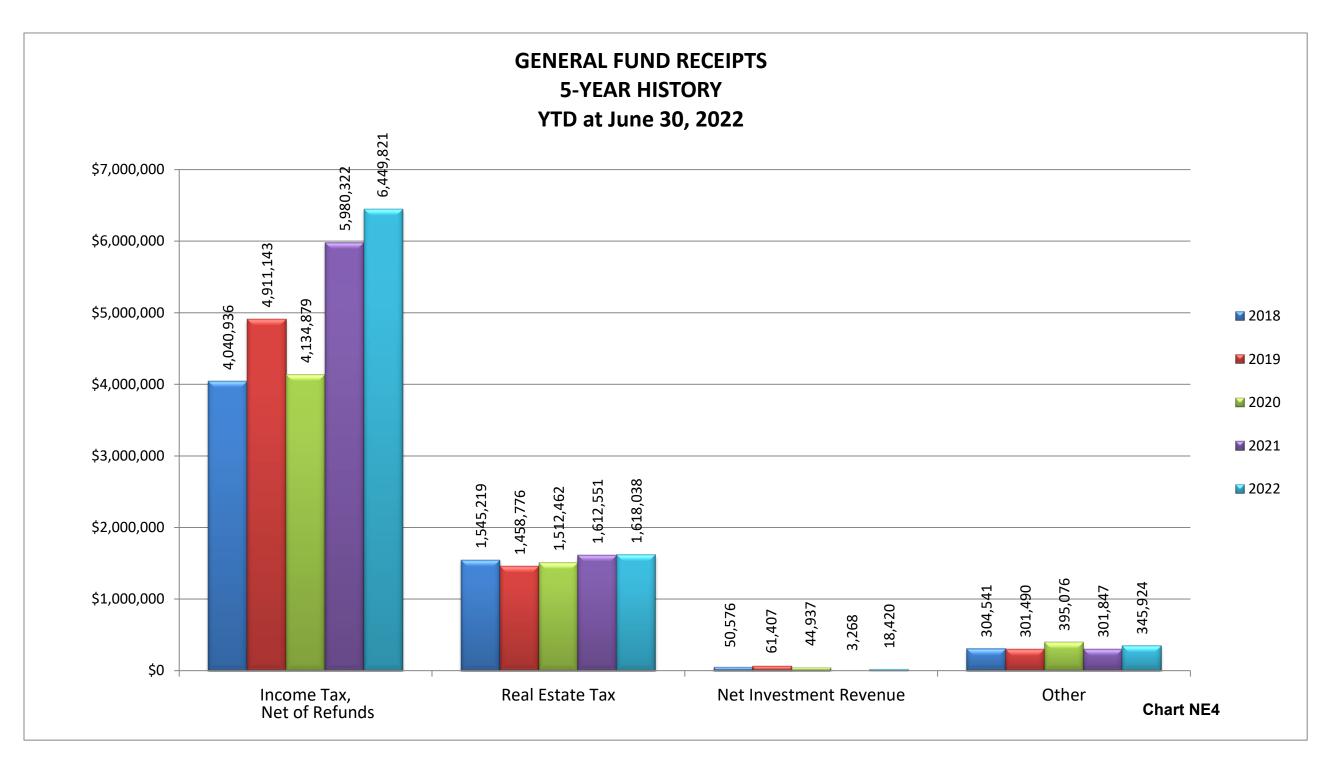

#### Subject: Monthly Financials - June

The following are the items to note when reviewing June's financials: General City Services:

- Gross Income Tax collections are at 65.87% of the budgeted \$10.00M. April and May are normally our largest collection months. The gross and net 2022 collections are more than YTD June 2021 by 7.69% and 7.85%, respectively.
- ▶ Our Real Estate tax collections total \$1,618,038; 58.28% of budget.
- General Fund revenues are 64% of budget and total General City Services revenues are 62% of budget.
- General Fund expenditures, including encumbrances, are 55% of budget and total General City Services expenditures, including encumbrances, are 62% of budget.
- Budgeted disbursements for General City Services include \$14,821,750 in original appropriations plus the following supplemental appropriation:
  - \$150,000 approved February 7, 2022 for engineering costs related to the Far Hills Storm Sewer Reconstruction Project.
- No unusual items in the month of June.