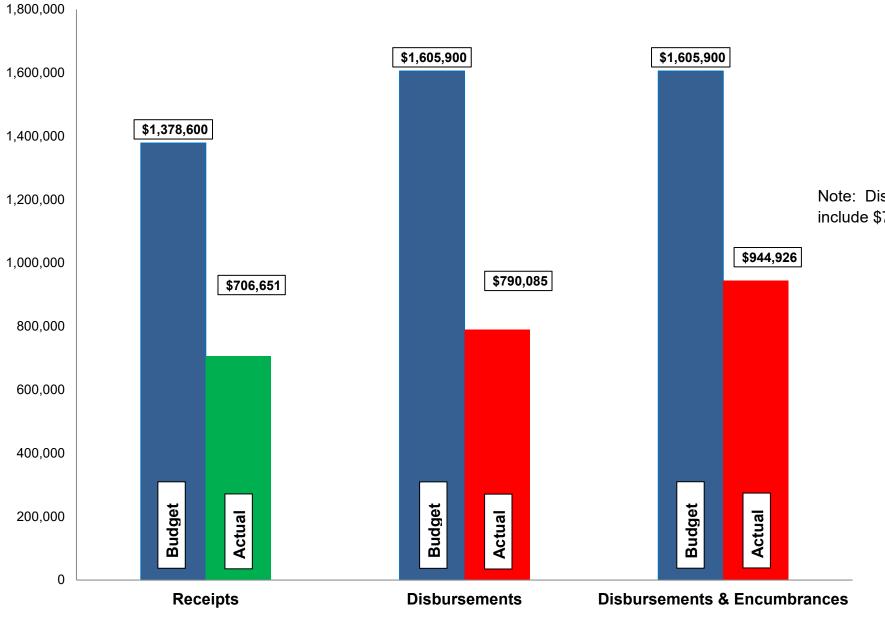

#### Budget, Revenues & Expenditures as of June 30, 2022 REFUSE FUNDS

Note: Disbursements and Disbursements & Encumbrances bars include \$7,983 appropriated from prior year budgets.

CHART R2

Refuse Fund:

- Refuse revenues are approximately 51% of budget. Expenditures, including encumbrances, are approximately 59% of budget.
- ▶ Budgeted disbursements for Refuse include \$1,597,917 in original appropriations.
- No unusual items in the month of June.