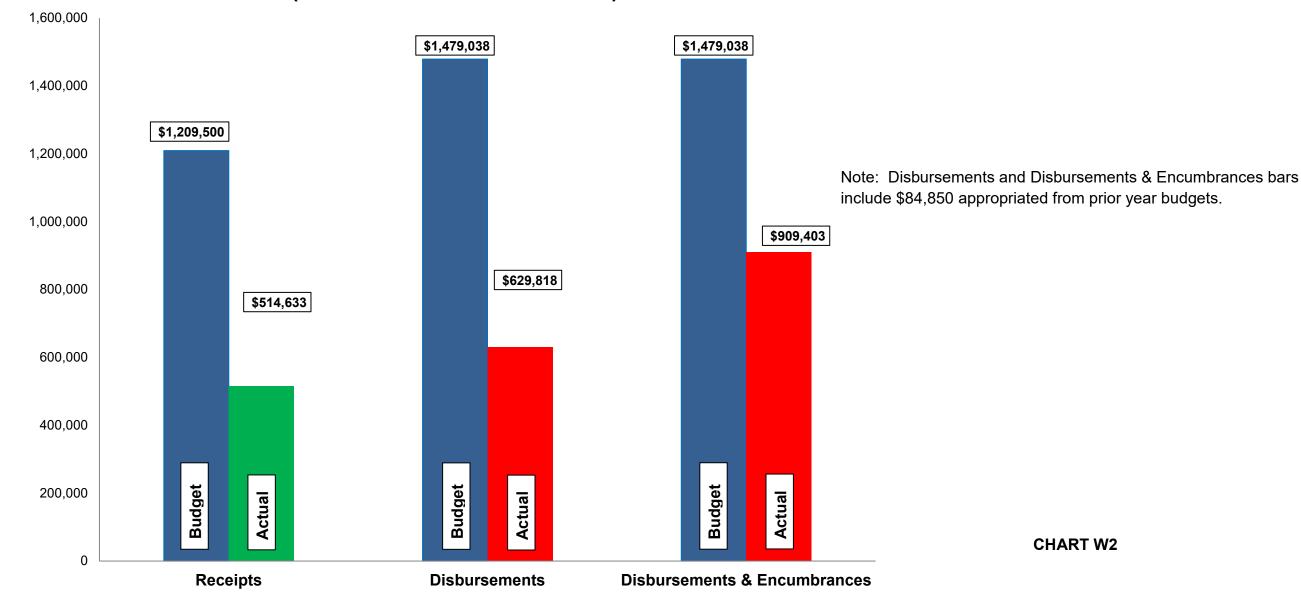

# Fund Balance Report Reflecting Year-to-Date Receipts and Expenditures, including Prior-Year Obligations and Encumbrances for the period ended June 30, 2022 WATER FUNDS

| #   | Fund<br>Name                | Beginning<br>Unencumbered<br>Balance | Encumbrances | Beginning<br>Cash<br>Balance | Y-T-D Total<br>Receipts | Available<br>Funds | Y-T-D Total<br>Disbursements | Ending<br>Cash<br>Balance | Encumbrances | Ending<br>Unencumbered<br>Balance | Change in<br>Cash<br>Balance | Change in<br>Unencumbered<br>Balance |
|-----|-----------------------------|--------------------------------------|--------------|------------------------------|-------------------------|--------------------|------------------------------|---------------------------|--------------|-----------------------------------|------------------------------|--------------------------------------|
| 602 | Waterworks                  | 1,073,026                            | 44,138       | 1,117,164                    | 514,633                 | 1,631,797          | 794,644                      | 837,153                   | 204,358      | 632,795                           | (280,011)                    | (440,231)                            |
| 603 | Water Improve/Equip Replace | 327,942                              | 40,712       | 368,654                      | 200,000                 | 568,654            | 35,174                       | 533,480                   | 75,227       | 458,253                           | 164,826                      |                                      |
|     | Total                       | 1,400,968                            | 84,850       | 1,485,818                    | 714,633                 | 2,200,451          | 829,818                      | 1,370,633                 | 279,585      | 1,091,048                         | (115,185)                    | (309,920)                            |

## Current Revenue as Compared to Annual Estimates for the period ended June 30, 2022

| #          | Fund<br>Name                              | Budgeted<br>Outside<br>Receipts | YTD<br>Outside<br>Receipts | %<br>of<br>Budget | Net<br>Difference<br>(\$) | Budgeted<br>Transfer<br>Receipts | YTD<br>Transfer<br>Receipts | %<br>of<br>Budget | Budgeted<br>Total<br>Receipts | YTD<br>Total<br>Receipts | %<br>of<br>Budget |
|------------|-------------------------------------------|---------------------------------|----------------------------|-------------------|---------------------------|----------------------------------|-----------------------------|-------------------|-------------------------------|--------------------------|-------------------|
| 602<br>603 | Waterworks<br>Water Improve/Equip Replace | 1,209,500<br>-                  | 514,633<br>-               | 43<br>-           | (694,867)<br>-            | -<br>200,000                     | -<br>200,000                | -<br>100          | 1,209,500<br>200,000          | 514,633<br>200,000       | 43<br>100         |
|            | Total                                     | 1,209,500                       | 514,633                    | 43                | (694,867)                 | 200,000                          | 200,000                     | -                 | 1,409,500                     | 714,633                  | 51                |

### Current Disbursements, including Encumbrances, as Compared to Annual Estimates for the period ended June 30, 2022

| #   | Fund<br>Name                | Budgeted<br>Outside<br>Disbursements | YTD<br>Outside<br>Disbursements | %<br>of<br>Budget |         | YTD Outside<br>Disbursements<br>&<br>Encumbrances | %<br>of<br>Budget | Budgeted<br>Transfer<br>Disbursements | YTD<br>Transfer<br>Disbursements | %<br>of<br>Budget | Budgeted<br>Total<br>Disbursements | YTD Total<br>Disb., Enc. &<br>Tfrs | %<br>of<br>Budget |
|-----|-----------------------------|--------------------------------------|---------------------------------|-------------------|---------|---------------------------------------------------|-------------------|---------------------------------------|----------------------------------|-------------------|------------------------------------|------------------------------------|-------------------|
| 602 | Waterworks                  | 1,296,826                            | 594,644                         | 46                | 204,358 | 799,002                                           | 62                | 200,000                               | 200,000                          | 100               | 1,577,690                          | 999,002                            | 63                |
| 603 | Water Improve/Equip Replace | 182,212                              | 35,174                          | 19                | 75,227  | 110,401                                           | 61                | -                                     | -                                | -                 | 182,212                            | 110,401                            | 61                |
|     | Total                       | 1,479,038 (                          | 1) 629,818                      | 43                | 279,585 | 909,403                                           | 61                | 200,000                               | 200,000                          | -                 | 1,759,902                          | 1,109,403                          | 63                |

(1) Prior years encumbrances closed (money not spent) as of June 30, 2022: \$ 153

CHART W1

### Budget, Revenues & Expenditures as of June 30, 2022 WATER FUNDS (Excludes Internal Transfers)