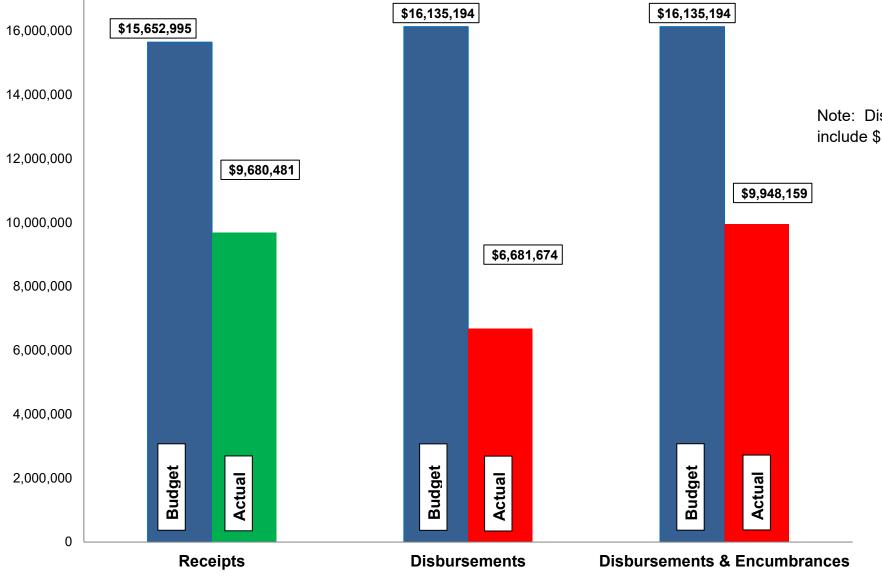

### Budget, Revenues & Expenditures as of June 30, 2022 GENERAL CITY SERVICES (Excludes Internal Transfers)

Note: Disbursements and Disbursements & Encumbrances bars include \$1,163,444 appropriated from prior year budgets.

#### Subject: Monthly Financials - June

The following are the items to note when reviewing June's financials: General City Services:

- Gross Income Tax collections are at 65.87% of the budgeted \$10.00M. April and May are normally our largest collection months. The gross and net 2022 collections are more than YTD June 2021 by 7.69% and 7.85%, respectively.
- ▶ Our Real Estate tax collections total \$1,618,038; 58.28% of budget.
- General Fund revenues are 64% of budget and total General City Services revenues are 62% of budget.
- General Fund expenditures, including encumbrances, are 55% of budget and total General City Services expenditures, including encumbrances, are 62% of budget.
- Budgeted disbursements for General City Services include \$14,821,750 in original appropriations plus the following supplemental appropriation:
  - \$150,000 approved February 7, 2022 for engineering costs related to the Far Hills Storm Sewer Reconstruction Project.
- No unusual items in the month of June.