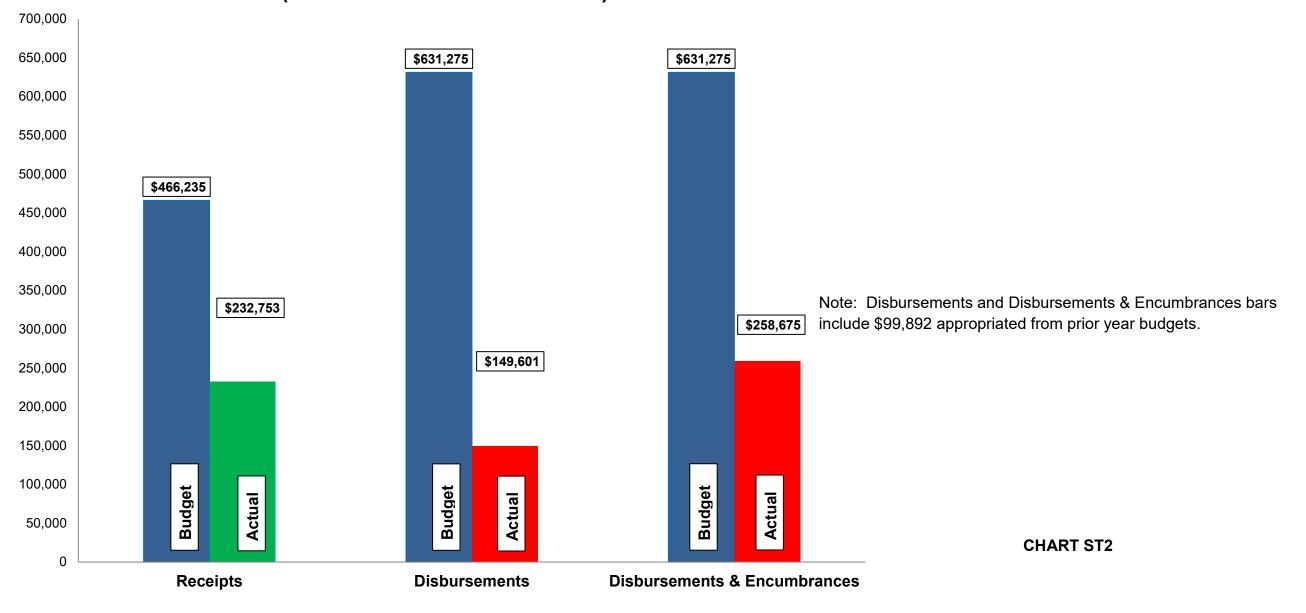

# Fund Balance Report Reflecting Year-to-Date Receipts and Expenditures, including Prior-Year Obligations and Encumbrances for the period ended June 30, 2022 STORMWATER FUNDS

| #   | Fund<br>Name                     | Beginning<br>Unencumbered<br>Balance | Encumbrances | Beginning<br>Cash<br>Balance | Y-T-D Total<br>Receipts | Available<br>Funds | Y-T-D Total<br>Disbursements | Ending<br>Cash<br>Balance | Encumbrances | Ending<br>Unencumbered<br>Balance | Change in<br>Cash<br>Balance | Change in<br>Unencumbered<br>Balance |
|-----|----------------------------------|--------------------------------------|--------------|------------------------------|-------------------------|--------------------|------------------------------|---------------------------|--------------|-----------------------------------|------------------------------|--------------------------------------|
| 615 | Stormwater Utility               | 386,356                              | 29,892       | 416,248                      | 232,753                 | 649,001            | 349,601                      | 299,400                   | 39,074       | 260,326                           | (116,848)                    | (126,030)                            |
| 616 | Stormwater Improve/Equip Replace | 109,390                              | 70,000       | 179,390                      | 200,000                 | 379,390            | -                            | 379,390                   | 70,000       | 309,390                           | 200,000                      | 200,000                              |
|     | Total                            | 495,746                              | 99,892       | 595,638                      | 432,753                 | 1,028,391          | 349,601                      | 678,790                   | 109,074      | 569,716                           | 83,152                       | 73,970                               |

#### Current Revenue as Compared to Annual Estimates

for the period ended June 30, 2022

| #          | Fund<br>Name                                           | Budgeted<br>Outside<br>Receipts | YTD<br>Outside<br>Receipts | %<br>of<br>Budget | Net<br>Difference<br>(\$) | Budgeted<br>Transfer<br>Receipts | YTD<br>Transfer<br>Receipts | %<br>of<br>Budget | Budgeted<br>Total<br>Receipts | YTD<br>Total<br>Receipts | %<br>of<br>Budget |
|------------|--------------------------------------------------------|---------------------------------|----------------------------|-------------------|---------------------------|----------------------------------|-----------------------------|-------------------|-------------------------------|--------------------------|-------------------|
| 615<br>616 | Stormwater Utility<br>Stormwater Improve/Equip Replace | 466,235<br>-                    | 232,753                    | 50<br>-           | (233,482)                 | -<br>200,000                     | -<br>200,000                | -<br>100          | 466,235<br>200,000            | 232,753<br>200,000       | 50<br>100         |
|            | Total                                                  | 466,235                         | 232,753                    | 50                | (233,482)                 | 200,000                          | 200,000                     | -                 | 666,235                       | 432,753                  | 65                |

## Current Disbursements, including Encumbrances, as Compared to Annual Estimates for the period ended June 30, 2022

| #   | Fund<br>Name                     | Budgeted<br>Outside<br>Disbursements | YTD<br>Outside<br>Disbursements | %<br>of<br>Budget | Encumbrances | YTD Outside<br>Disbursements<br>&<br>Encumbrances | %<br>of<br>Budget | Budgeted<br>Transfer<br>Disbursements | YTD<br>Transfer<br>Disbursements | %<br>of<br>Budget | Budgeted<br>Total<br>Disbursements | YTD Total<br>Disb., Enc. &<br>Tfrs | %<br>of<br>Budget |
|-----|----------------------------------|--------------------------------------|---------------------------------|-------------------|--------------|---------------------------------------------------|-------------------|---------------------------------------|----------------------------------|-------------------|------------------------------------|------------------------------------|-------------------|
| 615 | Stormwater Utility               | 356,275                              | 149,601                         | 42                | 39,074       | 188,675                                           | 53                | 200,000                               | 200,000                          | 100               | 580,573                            | 388,675                            | 67                |
| 616 | Stormwater Improve/Equip Replace | 275,000                              | -                               | -                 | 70,000       | 70,000                                            | -                 | -                                     | -                                | -                 | 275,000                            | 70,000                             | -                 |
|     | Total                            | 631,275 <b>(1</b>                    | ) 149,601                       | 24                | 109,074      | 258,675                                           | 41                | 200,000                               | 200,000                          | -                 | 855,573                            | 458,675                            | 54                |

-

(1) Prior years encumbrances closed (money not spent) as of June 30, 2022: \$

CHART ST1

### Budget, Revenues & Expenditures as of June 30, 2022 STORMWATER FUNDS (Excludes Internal Transfers)