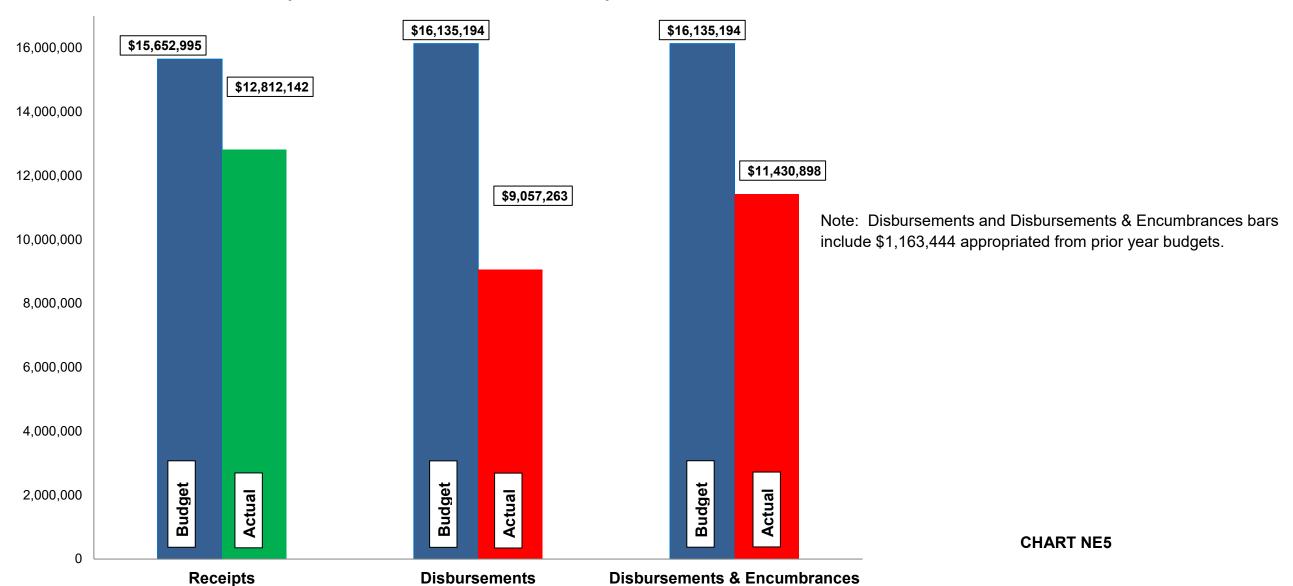

#### Budget, Revenues & Expenditures as of August 31, 2022 GENERAL CITY SERVICES (Excludes Internal Transfers)

- ➤ Gross Income Tax collections are at 79.89% of the budgeted \$10.00M. April and May are normally our largest collection months. The gross and net 2022 collections are more than YTD August 2021 by 9.43% and 9.73%, respectively.
- ➤ Our Real Estate tax collections total \$2,591,000 ; 93.33% of budget.
- ➤ General Fund revenues are 83% of budget and total General City Services revenues are 82% of budget.
- ➤ General Fund expenditures, including encumbrances, are 66% of budget and total General City Services expenditures, including encumbrances, are 71% of budget.
- ➤ Budgeted disbursements for General City Services include \$14,821,750 in original appropriations plus the following supplemental appropriation:
  - ➤ \$150,000 approved February 7, 2022 for engineering costs related to the Far Hills Storm Sewer Reconstruction Project.
- No unusual items in the month of August.