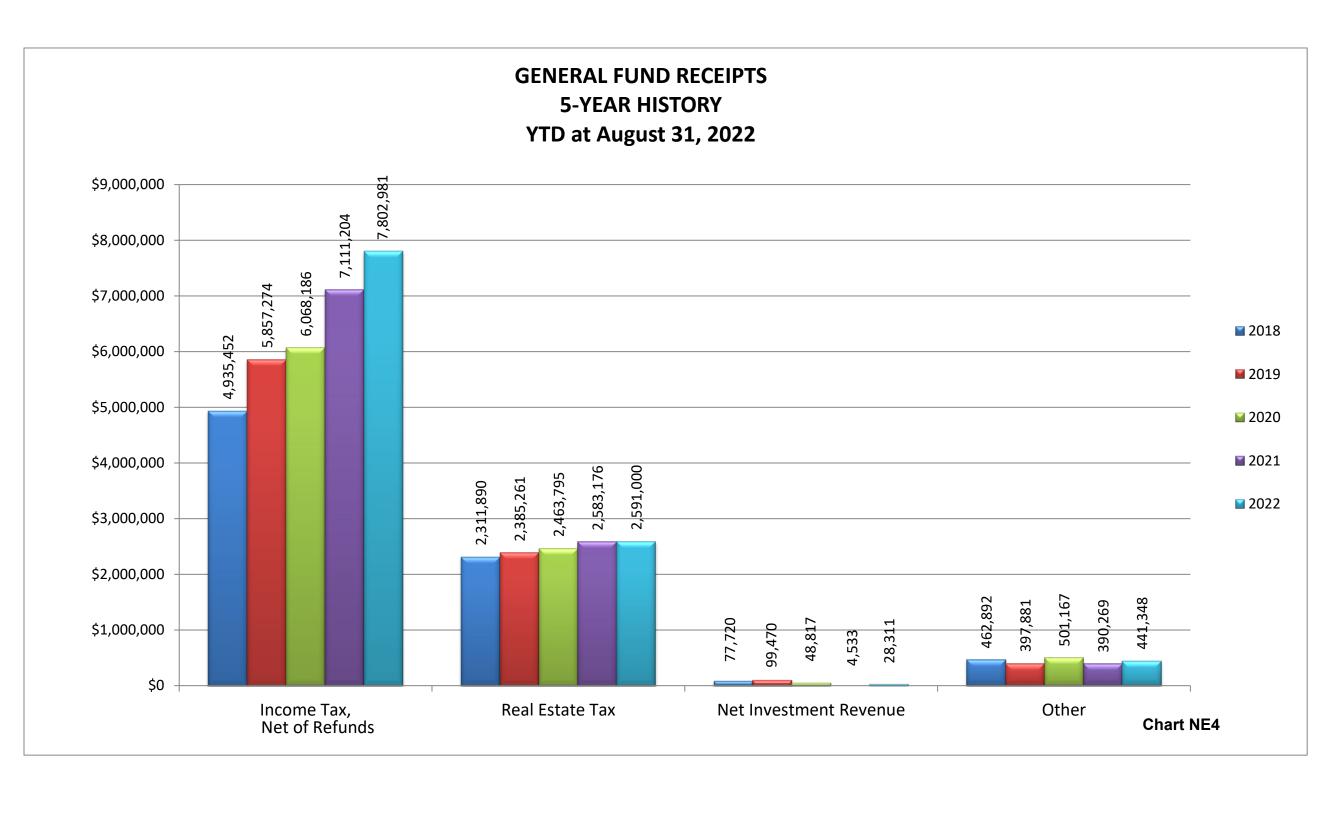

CHART NE1

- ➤ Gross Income Tax collections are at 79.89% of the budgeted \$10.00M. April and May are normally our largest collection months. The gross and net 2022 collections are more than YTD August 2021 by 9.43% and 9.73%, respectively.
- ➤ Our Real Estate tax collections total \$2,591,000 ; 93.33% of budget.
- ➤ General Fund revenues are 83% of budget and total General City Services revenues are 82% of budget.
- ➤ General Fund expenditures, including encumbrances, are 66% of budget and total General City Services expenditures, including encumbrances, are 71% of budget.
- ➤ Budgeted disbursements for General City Services include \$14,821,750 in original appropriations plus the following supplemental appropriation:
  - ➤ \$150,000 approved February 7, 2022 for engineering costs related to the Far Hills Storm Sewer Reconstruction Project.
- No unusual items in the month of August.