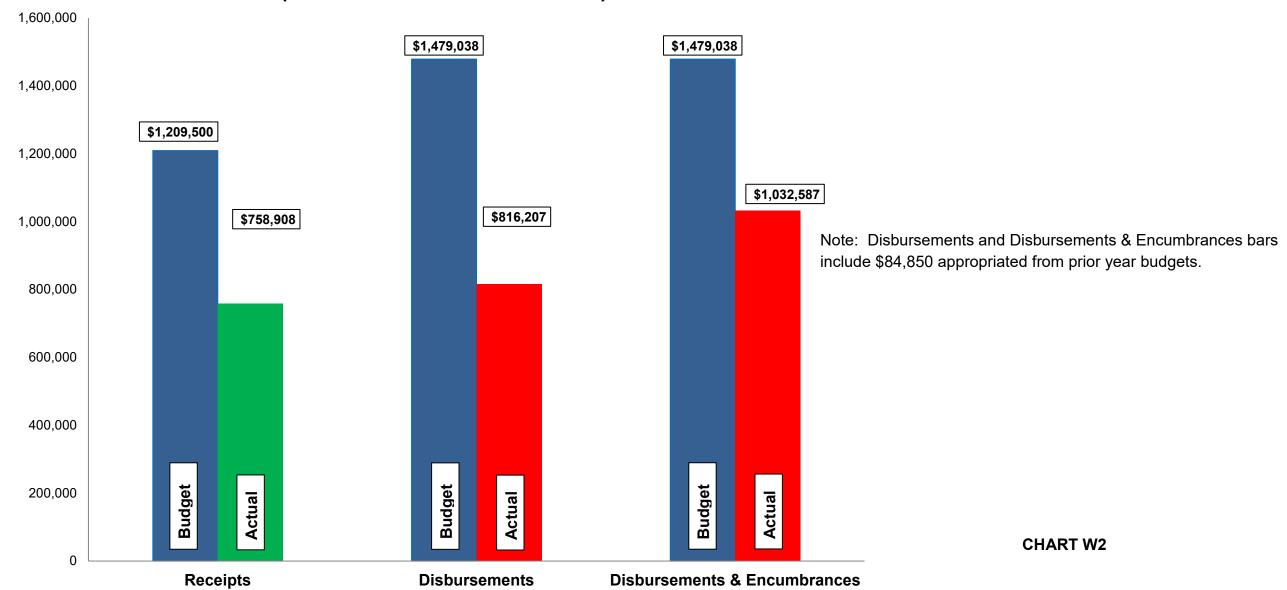

#### Budget, Revenues & Expenditures as of August 31, 2022 WATER FUNDS (Excludes Internal Transfers)

## Fund Balance Report Reflecting Year-to-Date Receipts and Expenditures, including Prior-Year Obligations and Encumbrances for the period ended August 31, 2022 WATER FUNDS

| #          | Fund<br>Name                              | Beginning<br>Unencumbered<br>Balance | Encumbrances     | Beginning<br>Cash<br>Balance | Y-T-D Total<br>Receipts | Available<br>Funds   | Y-T-D Total<br>Disbursements | Ending<br>Cash<br>Balance | Encumbrances      | Ending<br>Unencumbered<br>Balance | Change in<br>Cash<br>Balance | Change in<br>Unencumbered<br>Balance |
|------------|-------------------------------------------|--------------------------------------|------------------|------------------------------|-------------------------|----------------------|------------------------------|---------------------------|-------------------|-----------------------------------|------------------------------|--------------------------------------|
| 602<br>603 | Waterworks<br>Water Improve/Equip Replace | 1,073,026<br>327,942                 | 44,138<br>40,712 | 1,117,164<br>368,654         | 758,908<br>200,000      | 1,876,072<br>568,654 | 973,615<br>42,592            | 902,457<br>526,062        | 148,571<br>67,809 | 753,886<br>458,253                | (214,707)<br>157,408         | (319,140)<br>130,311                 |
|            | Total                                     | 1,400,968                            | 84,850           | 1,485,818                    | 958,908                 | 2,444,726            | 1,016,207                    | 1,428,519                 | 216,380           | 1,212,139                         | (57,299)                     | (188,829)                            |

## Current Revenue as Compared to Annual Estimates for the period ended August 31, 2022

| #          | Fund<br>Name                              | Budgeted<br>Outside<br>Receipts | YTD<br>Outside<br>Receipts | %<br>of<br>Budget | Net<br>Difference<br>(\$) | Budgeted<br>Transfer<br>Receipts | YTD<br>Transfer<br>Receipts | %<br>of<br>Budget | Budgeted<br>Total<br>Receipts | YTD<br>Total<br>Receipts | %<br>of<br>Budget |
|------------|-------------------------------------------|---------------------------------|----------------------------|-------------------|---------------------------|----------------------------------|-----------------------------|-------------------|-------------------------------|--------------------------|-------------------|
| 602<br>603 | Waterworks<br>Water Improve/Equip Replace | 1,209,500                       | 758,908<br>-               | 63<br>-           | (450,592)<br>-            | 200,000                          | 200,000                     | -<br>100          | 1,209,500<br>200,000          | 758,908<br>200,000       | 63<br>100         |
|            | Total _                                   | 1,209,500                       | 758,908                    | 63                | (450,592)                 | 200,000                          | 200,000                     | -                 | 1,409,500                     | 958,908                  | 68                |

| #          | Fund<br>Name                              | Budgeted<br>Outside<br>Disbursements | YTD<br>Outside<br>Disbursements | %<br>of<br>Budget | Encumbrances      | YTD Outside Disbursements & Encumbrances | %<br>of<br>Budget | Budgeted<br>Transfer<br>Disbursements | YTD<br>Transfer<br>Disbursements | %<br>of<br>Budget | Budgeted<br>Total<br>Disbursements | YTD Total<br>Disb., Enc. &<br>Tfrs | %<br>of<br>Budget |
|------------|-------------------------------------------|--------------------------------------|---------------------------------|-------------------|-------------------|------------------------------------------|-------------------|---------------------------------------|----------------------------------|-------------------|------------------------------------|------------------------------------|-------------------|
| 602<br>603 | Waterworks<br>Water Improve/Equip Replace | 1,296,826<br>182,212                 | 773,615<br>42,592               | 60<br>23          | 148,571<br>67,809 | 922,186<br>110,401                       | 71<br>61          | 200,000                               | 200,000                          | 100               | 1,577,690<br>182,212               | 1,122,186<br>110,401               | 71<br>61          |
|            | Total                                     | 1,479,038 (1)                        | 816,207                         | 55                | 216,380           | 1,032,587                                | 70                | 200,000                               | 200,000                          | -                 | 1,759,902                          | 1,232,587                          | 70                |