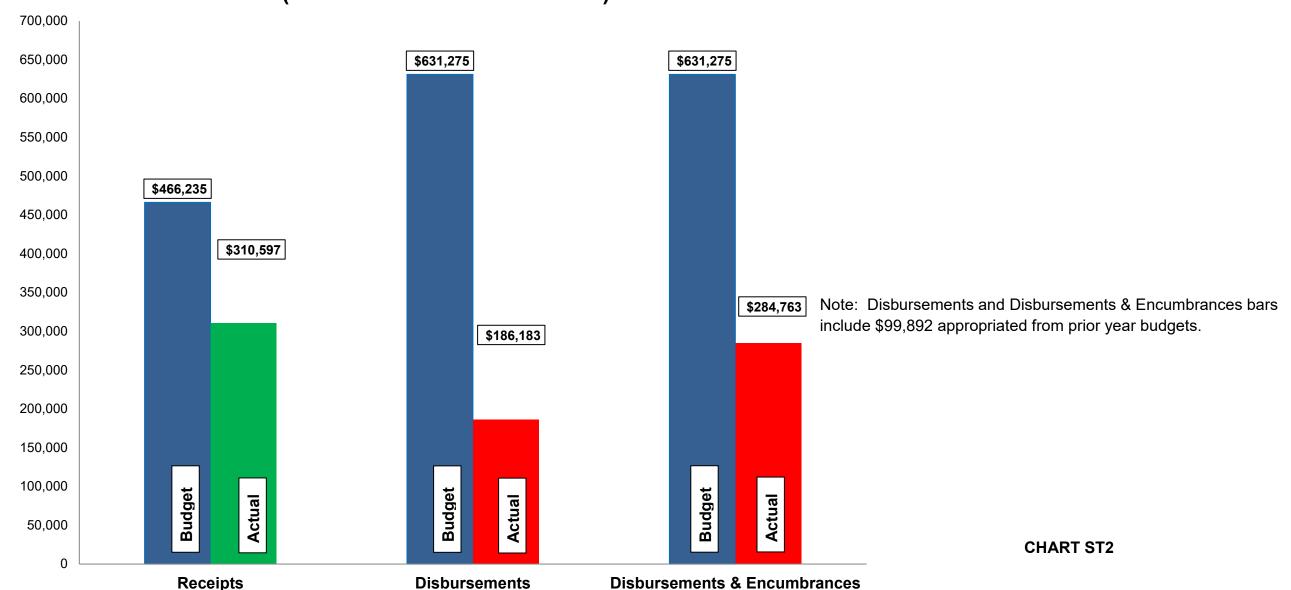

#### Budget, Revenues & Expenditures as of August 31, 2022 STORMWATER FUNDS (Excludes Internal Transfers)

Subject: Monthly Financials – August

The following are the items to note when reviewing August's financials: General City Services:

## Fund Balance Report Reflecting Year-to-Date Receipts and Expenditures, including Prior-Year Obligations and Encumbrances for the period ended August 31, 2022 STORMWATER FUNDS

| #   | Fund<br>Name                     | Beginning<br>Unencumbered<br>Balance | Encumbrances | Beginning<br>Cash<br>Balance | Y-T-D Total<br>Receipts | Available<br>Funds | Y-T-D Total<br>Disbursements | Ending<br>Cash<br>Balance | Encumbrances | Ending<br>Unencumbered<br>Balance | Change in<br>Cash<br>Balance | Change in<br>Unencumbered<br>Balance |
|-----|----------------------------------|--------------------------------------|--------------|------------------------------|-------------------------|--------------------|------------------------------|---------------------------|--------------|-----------------------------------|------------------------------|--------------------------------------|
| 615 | Stormwater Utility               | 386,356                              | 29,892       | 416,248                      | 310,597                 | 726,845            | 386,183                      | 340,662                   | 28,580       | 312,082                           | (75,586)                     | (74,274)                             |
| 616 | Stormwater Improve/Equip Replace | 109,390                              | 70,000       | 179,390                      | 200,000                 | 379,390            | -                            | 379,390                   | 70,000       | 309,390                           | 200,000                      | 200,000                              |
|     | Tota                             | 495,746                              | 99,892       | 595,638                      | 510,597                 | 1,106,235          | 386,183                      | 720,052                   | 98,580       | 621,472                           | 124,414                      | 125,726                              |

#### Current Revenue as Compared to Annual Estimates for the period ended August 31, 2022

| #          | Fund<br>Name                                           | Budgeted<br>Outside<br>Receipts | YTD<br>Outside<br>Receipts | %<br>of<br>Budget | Net<br>Difference<br>(\$) | Budgeted<br>Transfer<br>Receipts | YTD<br>Transfer<br>Receipts | %<br>of<br>Budget | Budgeted<br>Total<br>Receipts | YTD<br>Total<br>Receipts | %<br>of<br>Budget |
|------------|--------------------------------------------------------|---------------------------------|----------------------------|-------------------|---------------------------|----------------------------------|-----------------------------|-------------------|-------------------------------|--------------------------|-------------------|
| 615<br>616 | Stormwater Utility<br>Stormwater Improve/Equip Replace | 466,235<br>-                    | 310,597<br>-               | 67<br>-           | (155,638)<br>-            | -<br>200,000                     | 200,000                     | -<br>100          | 466,235<br>200,000            | 310,597<br>200,000       | 67<br>100         |
|            | Total                                                  | 466,235                         | 310,597                    | 67                | (155,638)                 | 200,000                          | 200,000                     | -                 | 666,235                       | 510,597                  | 77                |

| #          | Fund<br>Name                                        | Budgeted<br>Outside<br>Disbursements | YTD<br>Outside<br>Disbursements | %<br>of<br>Budget | Encumbrances     | YTD Outside Disbursements & Encumbrances | %<br>of<br>Budget | Budgeted<br>Transfer<br>Disbursements | YTD<br>Transfer<br>Disbursements | %<br>of<br>Budget | Budgeted<br>Total<br>Disbursements | YTD Total<br>Disb., Enc. &<br>Tfrs | %<br>of<br>Budget |
|------------|-----------------------------------------------------|--------------------------------------|---------------------------------|-------------------|------------------|------------------------------------------|-------------------|---------------------------------------|----------------------------------|-------------------|------------------------------------|------------------------------------|-------------------|
| 615<br>616 | Stormwater Utility Stormwater Improve/Equip Replace | 356,275<br>275,000                   | 186,183                         | 52                | 28,580<br>70,000 | 214,763<br>70,000                        | 60                | 200,000                               | 200,000                          | 100               | 580,573<br>275,000                 | 414,763<br>70,000                  | 71                |
| 010        | Total                                               |                                      | ) 186,183                       | 29                | 98,580           | 284,763                                  | 45                | 200,000                               | 200,000                          | -                 | 855,573                            | 484,763                            | 57                |