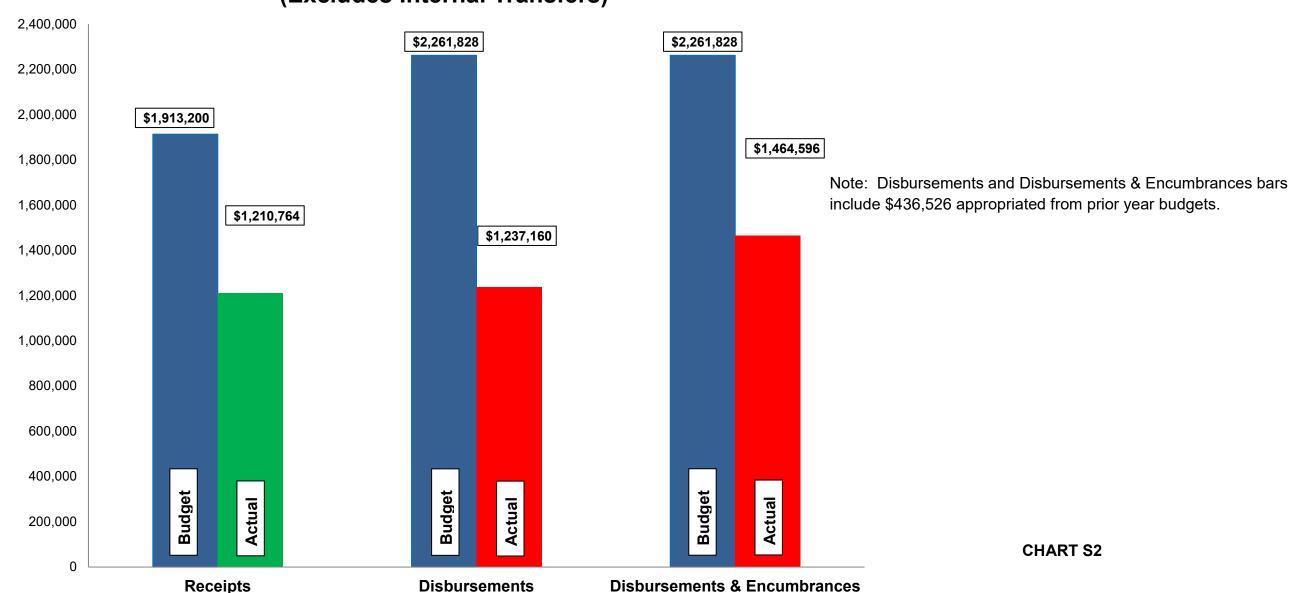

#### Budget, Revenues & Expenditures as of August 31, 2022 SANITARY SEWER FUNDS (Excludes Internal Transfers)

## Fund Balance Report Reflecting Year-to-Date Receipts and Expenditures, including Prior-Year Obligations and Encumbrances for the period ended August 31, 2022 SANITARY SEWER FUNDS

| #          | Fund<br>Name                                                   | Beginning<br>Unencumbered<br>Balance | Encumbrances       | Beginning<br>Cash<br>Balance | Y-T-D Total<br>Receipts | Available<br>Funds   | Y-T-D Total<br>Disbursements | Ending<br>Cash<br>Balance | Encumbrances      | Ending<br>Unencumbered<br>Balance | Change in<br>Cash<br>Balance | Change in<br>Unencumbered<br>Balance |
|------------|----------------------------------------------------------------|--------------------------------------|--------------------|------------------------------|-------------------------|----------------------|------------------------------|---------------------------|-------------------|-----------------------------------|------------------------------|--------------------------------------|
| 607<br>608 | Sanitary Sewer Disp. and Maint.<br>Sewer Improve/Equip Replace | 1,568,368<br>263,748                 | 249,380<br>187,146 | 1,817,748<br>450,894         | 1,210,764<br>200,000    | 3,028,512<br>650,894 | 1,331,689<br>105,471         | 1,696,823<br>545,423      | 30,868<br>196,568 | 1,665,955<br>348,855              | (120,925)<br>94,529          | 97,587<br>85,107                     |
|            | Total                                                          | 1,832,116                            | 436,526            | 2,268,642                    | 1,410,764               | 3,679,406            | 1,437,160                    | 2,242,246                 | 227,436           | 2,014,810                         | (26,396)                     | 182,694                              |

#### Current Revenue as Compared to Annual Estimates for the period ended August 31, 2022

| #          | Fund<br>Name                                                   | Budgeted<br>Outside<br>Receipts | YTD<br>Outside<br>Receipts | %<br>of<br>Budget | Net<br>Difference<br>(\$) | Budgeted<br>Transfer<br>Receipts | YTD<br>Transfer<br>Receipts | %<br>of<br>Budget | Budgeted<br>Total<br>Receipts | YTD<br>Total<br>Receipts | %<br>of<br>Budget |
|------------|----------------------------------------------------------------|---------------------------------|----------------------------|-------------------|---------------------------|----------------------------------|-----------------------------|-------------------|-------------------------------|--------------------------|-------------------|
| 607<br>608 | Sanitary Sewer Disp. and Maint.<br>Sewer Improve/Equip Replace | 1,913,200                       | 1,210,764                  | 63<br>-           | (702,436)<br>-            | 200,000                          | 200,000                     | -<br>100          | 1,913,200<br>200,000          | 1,210,764<br>200,000     | 63<br>100         |
|            | Total                                                          | 1,913,200                       | 1,210,764                  | 63                | (702,436)                 | 200,000                          | 200,000                     | -                 | 2,113,200                     | 1,410,764                | 67                |

| #   | Fund<br>Name                    | Budgeted<br>Outside<br>Disbursements | YTD<br>Outside<br>Disbursements | %<br>of<br>Budget |         | YTD Outside Disbursements & Encumbrances | %<br>of<br>Budget | Budgeted<br>Transfer<br>Disbursements | YTD<br>Transfer<br>Disbursements | %<br>of<br>Budget | Budgeted<br>Total<br>Disbursements | YTD Total<br>Disb., Enc. &<br>Tfrs | %<br>of<br>Budget |
|-----|---------------------------------|--------------------------------------|---------------------------------|-------------------|---------|------------------------------------------|-------------------|---------------------------------------|----------------------------------|-------------------|------------------------------------|------------------------------------|-------------------|
| 607 | Sanitary Sewer Disp. and Maint. | 1,924,682                            | 1,131,689                       | 59                | 30,868  | 1,162,557                                | 60                | 200,000                               | 200,000                          | 100               | 2,163,464                          | 1,362,557                          | 63                |
| 608 | Sewer Improve/Equip Replace     | 2,261,828 (1                         | 105,471                         | 55                | 196,568 | 302,039<br>1,464,596                     | 90                | 200,000                               | 200,000                          | -                 | 2,500,610                          | 302,039<br>1,664,596               | 90                |