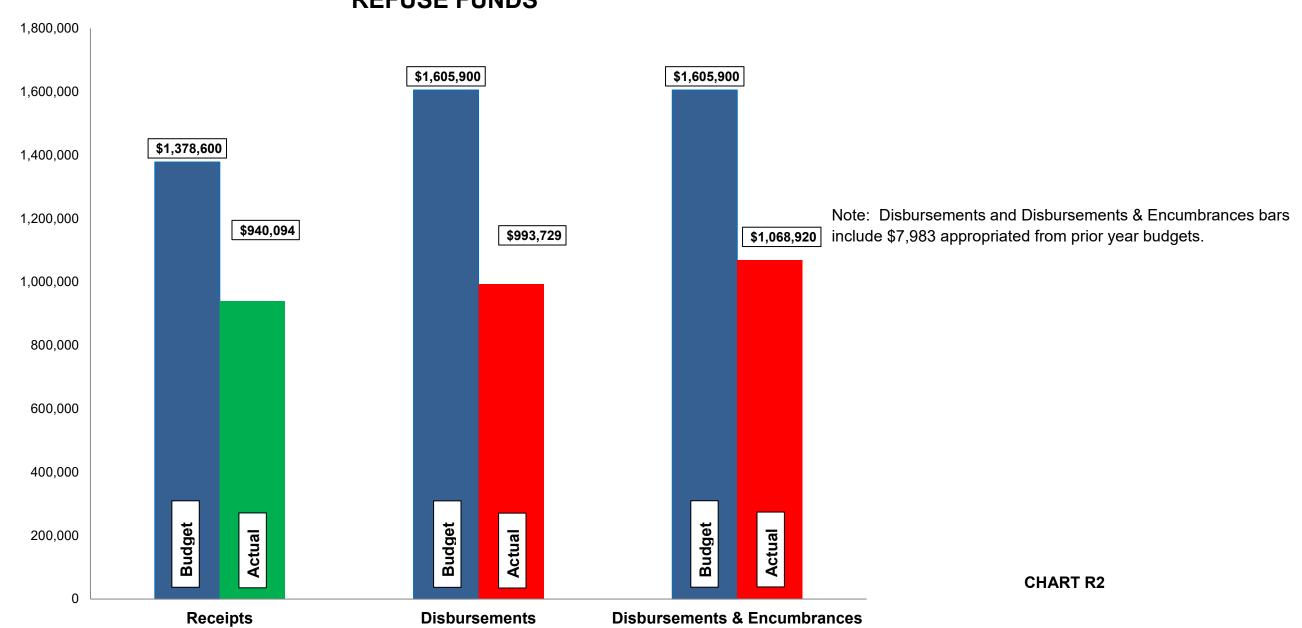

# Budget, Revenues & Expenditures as of August 31, 2022 REFUSE FUNDS

#### Refuse Fund:

- Refuse revenues are approximately 68% of budget. Expenditures, including encumbrances, are approximately 67% of budget.
- ➤ Budgeted disbursements for Refuse include \$1,597,917 in original appropriations.
- No unusual items in the month of August.