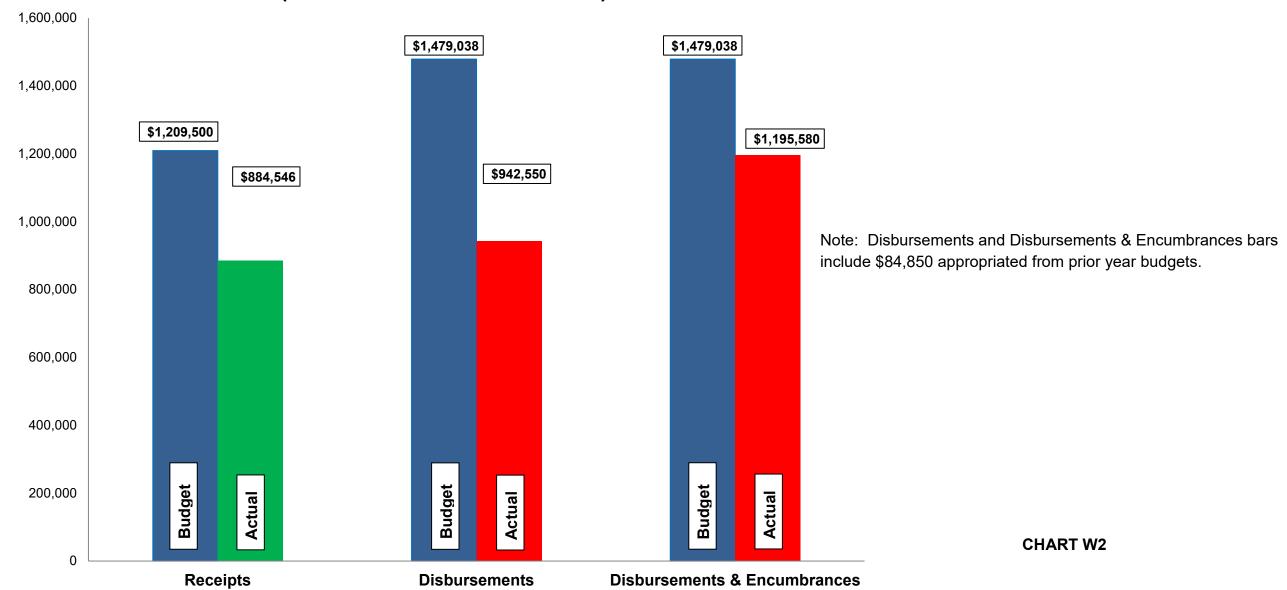

## Current Revenue as Compared to Annual Estimates for the period ended September 30, 2022

| #   | Fund<br>Name                | Budgeted<br>Outside<br>Receipts | YTD<br>Outside<br>Receipts | %<br>of<br>Budget | Net<br>Difference<br>(\$) | Budgeted<br>Transfer<br>Receipts | YTD<br>Transfer<br>Receipts | %<br>of<br>Budget | Budgeted<br>Total<br>Receipts | YTD<br>Total<br>Receipts | %<br>of<br>Budget |
|-----|-----------------------------|---------------------------------|----------------------------|-------------------|---------------------------|----------------------------------|-----------------------------|-------------------|-------------------------------|--------------------------|-------------------|
| 602 | Waterworks                  | 1,209,500                       | 884,546                    | 73                | (324,954)                 | -                                | -                           | -                 | 1,209,500                     | 884,546                  | 73                |
| 603 | Water Improve/Equip Replace | -                               | -                          | -                 | -                         | 200,000                          | 200,000                     | 100               | 200,000                       | 200,000                  | 100               |
|     | Total                       | 1,209,500                       | 884,546                    | 73                | (324,954)                 | 200,000                          | 200,000                     | -                 | 1,409,500                     | 1,084,546                | 77                |

## Current Disbursements, including Encumbrances, as Compared to Annual Estimates for the period ended September 30, 2022

| #          | Fund<br>Name                              | Budgeted<br>Outside<br>Disbursements | YTD<br>Outside<br>Disbursements | %<br>of<br>Budget | Encumbrances      | YTD Outside Disbursements & Encumbrances | %<br>of<br>Budget | Budgeted<br>Transfer<br>Disbursements | YTD<br>Transfer<br>Disbursements | %<br>of<br>Budget | Budgeted<br>Total<br>Disbursements | YTD Total<br>Disb., Enc. &<br>Tfrs | %<br>of<br>Budget |
|------------|-------------------------------------------|--------------------------------------|---------------------------------|-------------------|-------------------|------------------------------------------|-------------------|---------------------------------------|----------------------------------|-------------------|------------------------------------|------------------------------------|-------------------|
| 602<br>603 | Waterworks<br>Water Improve/Equip Replace | 1,296,826<br>182,212                 | 894,586<br>47,964               | 69<br>26          | 185,693<br>67,337 | 1,080,279<br>115,301                     | 83<br>63          | 200,000                               | 200,000                          | 100<br>-          | 1,577,690<br>182,212               | 1,280,279<br>115,301               | 81<br>63          |
|            | Total                                     | 1,479,038 (1                         | 942,550                         | 64                | 253,030           | 1,195,580                                | 81                | 200,000                               | 200,000                          | -                 | 1,759,902                          | 1,395,580                          | 79                |

### Budget, Revenues & Expenditures as of September 30, 2022 WATER FUNDS (Excludes Internal Transfers)