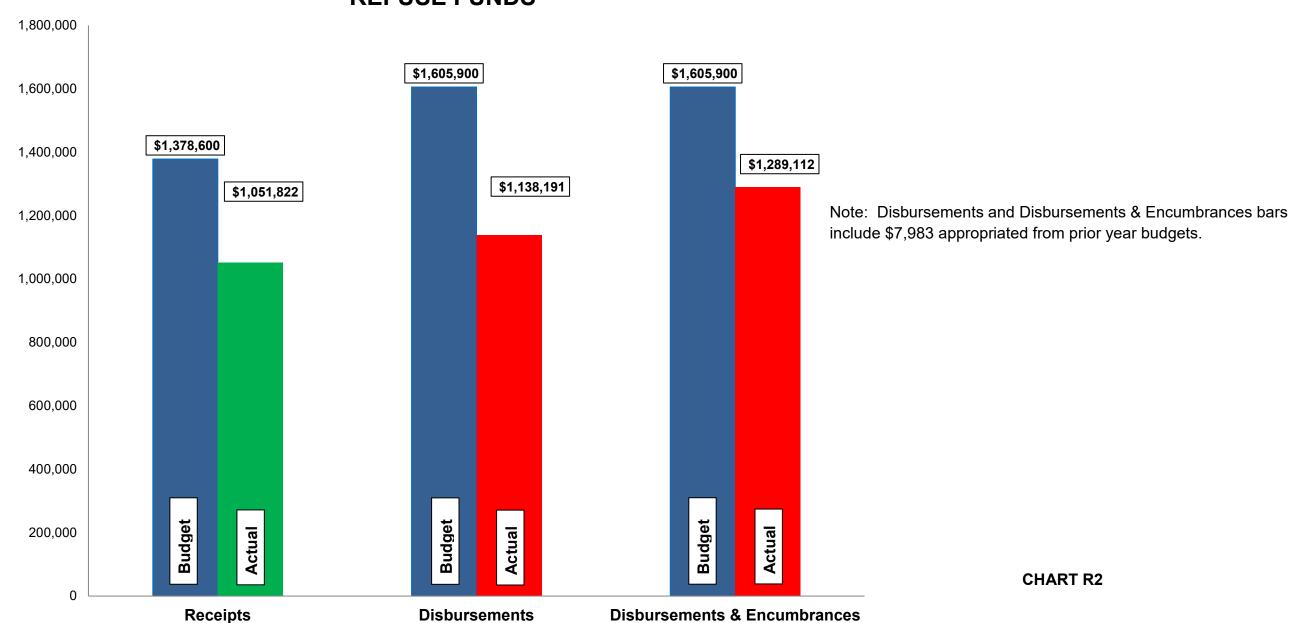

# Budget, Revenues & Expenditures as of September 30, 2022 REFUSE FUNDS

#### Refuse Fund:

- Refuse revenues are approximately 76% of budget. Expenditures, including encumbrances, are approximately 80% of budget.
- ➤ Budgeted disbursements for Refuse include \$1,597,917 in original appropriations.
- No unusual items in the month of September.