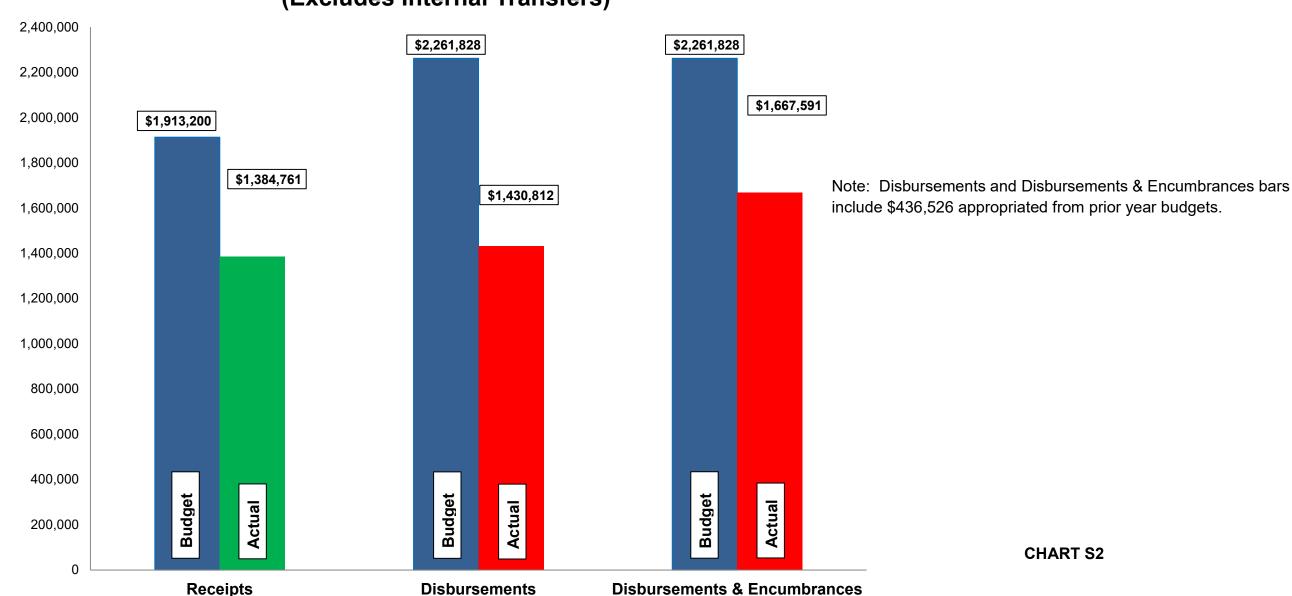

#### **Current Revenue as Compared to Annual Estimates** for the period ended September 30, 2022

| #          | Fund<br>Name                                                   | Budgeted<br>Outside<br>Receipts | YTD<br>Outside<br>Receipts | %<br>of<br>Budget | Net<br>Difference<br>(\$) | Budgeted<br>Transfer<br>Receipts | YTD<br>Transfer<br>Receipts | %<br>of<br>Budget | Budgeted<br>Total<br>Receipts | YTD<br>Total<br>Receipts | %<br>of<br>Budget |
|------------|----------------------------------------------------------------|---------------------------------|----------------------------|-------------------|---------------------------|----------------------------------|-----------------------------|-------------------|-------------------------------|--------------------------|-------------------|
| 607<br>608 | Sanitary Sewer Disp. and Maint.<br>Sewer Improve/Equip Replace | 1,913,200                       | 1,384,761<br>-             | 72<br>-           | (528,439)<br>-            | -<br>200,000                     | 200,000                     | -<br>100          | 1,913,200<br>200,000          | 1,384,761<br>200,000     | 72<br>100         |
|            | Total                                                          | 1,913,200                       | 1,384,761                  | 72                | (528,439)                 | 200,000                          | 200,000                     | -                 | 2,113,200                     | 1,584,761                | 75                |

## Current Disbursements, including Encumbrances, as Compared to Annual Estimates for the period ended September 30, 2022

| #   | Fund<br>Name                    | Budgeted<br>Outside<br>Disbursements | YTD<br>Outside<br>Disbursements | %<br>of<br>Budget |         | YTD Outside Disbursements & Encumbrances | %<br>of<br>Budget | Budgeted<br>Transfer<br>Disbursements | YTD<br>Transfer<br>Disbursements | %<br>of<br>Budget | Budgeted<br>Total<br>Disbursements | YTD Total<br>Disb., Enc. &<br>Tfrs | %<br>of<br>Budget |
|-----|---------------------------------|--------------------------------------|---------------------------------|-------------------|---------|------------------------------------------|-------------------|---------------------------------------|----------------------------------|-------------------|------------------------------------|------------------------------------|-------------------|
| 607 | Sanitary Sewer Disp. and Maint. | 1,924,682                            | 1,325,341                       | 69                | 40,211  | 1,365,552                                | 71                | 200,000                               | 200,000                          | 100               | 2,163,464                          | 1,565,552                          | 72                |
| 608 | Sewer Improve/Equip Replace     | 337,146                              | 105,471                         | 31                | 196,568 | 302,039                                  | 90                | -                                     | -                                | -                 | 337,146                            | 302,039                            | 90                |
|     | Total                           | 2,261,828 (                          | 1,430,812                       | 63                | 236,779 | 1,667,591                                | 74                | 200,000                               | 200,000                          | -                 | 2,500,610                          | 1,867,591                          | 75                |

### Budget, Revenues & Expenditures as of September 30, 2022 SANITARY SEWER FUNDS (Excludes Internal Transfers)