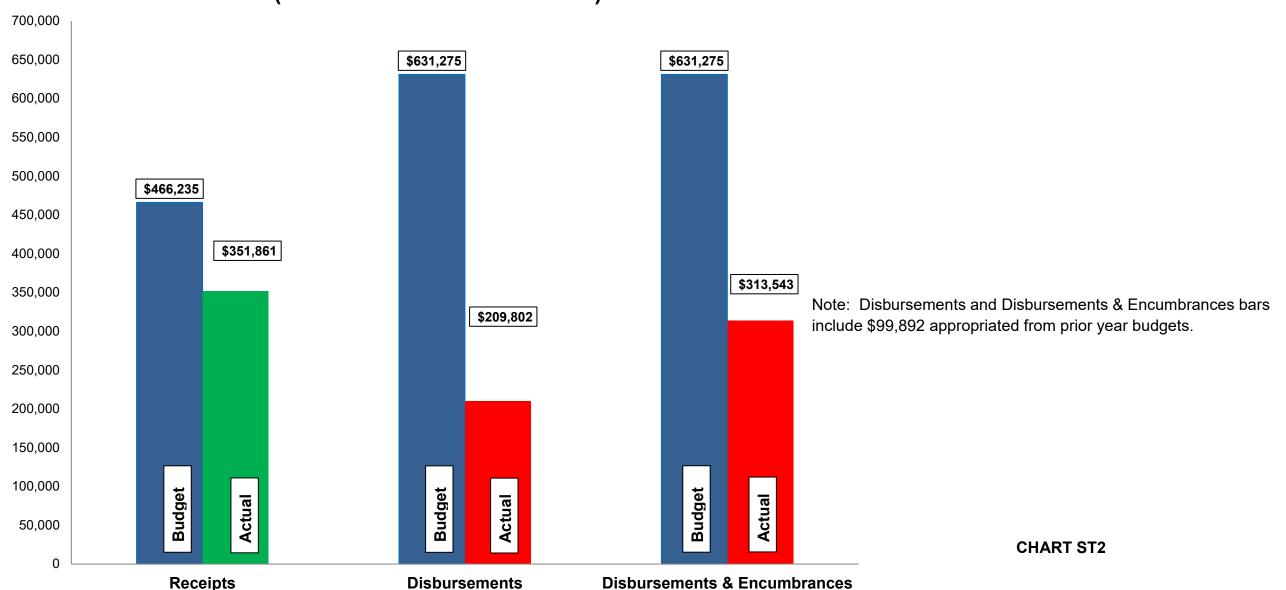

#### **Current Revenue as Compared to Annual Estimates** for the period ended September 30, 2022

| #          | Fund<br>Name                                        | Budgeted<br>Outside<br>Receipts | YTD<br>Outside<br>Receipts | %<br>of<br>Budget | Net<br>Difference<br>(\$) | Budgeted<br>Transfer<br>Receipts | YTD<br>Transfer<br>Receipts | %<br>of<br>Budget | Budgeted<br>Total<br>Receipts | YTD<br>Total<br>Receipts | %<br>of<br>Budget |
|------------|-----------------------------------------------------|---------------------------------|----------------------------|-------------------|---------------------------|----------------------------------|-----------------------------|-------------------|-------------------------------|--------------------------|-------------------|
| 615<br>616 | Stormwater Utility Stormwater Improve/Equip Replace | 466,235<br>-                    | 351,861<br>-               | 75<br>-           | (114,374)<br>-            | 200,000                          | 200,000                     | -<br>100          | 466,235<br>200,000            | 351,861<br>200,000       | 75<br>100         |
|            | Total _                                             | 466,235                         | 351,861                    | 75                | (114,374)                 | 200,000                          | 200,000                     | -                 | 666,235                       | 551,861                  | 83                |

#### **Current Disbursements, including Encumbrances, as Compared to Annual Estimates** for the period ended September 30, 2022

| #          | Fund<br>Name                                        | Budgeted<br>Outside<br>Disbursements | YTD<br>Outside<br>Disbursements | %<br>of<br>Budget |                  | YTD Outside Disbursements & Encumbrances | %<br>of<br>Budget | Budgeted<br>Transfer<br>Disbursements | YTD<br>Transfer<br>Disbursements | %<br>of<br>Budget | Budgeted<br>Total<br>Disbursements | YTD Total<br>Disb., Enc. &<br>Tfrs | %<br>of<br>Budget |
|------------|-----------------------------------------------------|--------------------------------------|---------------------------------|-------------------|------------------|------------------------------------------|-------------------|---------------------------------------|----------------------------------|-------------------|------------------------------------|------------------------------------|-------------------|
| 615<br>616 | Stormwater Utility Stormwater Improve/Equip Replace | 356,275<br>275,000                   | 209,802                         | 59                | 33,741<br>70,000 | 243,543<br>70,000                        | 68                | 200,000                               | 200,000                          | 100               | 580,573<br>275,000                 | 443,543<br>70,000                  | 76                |
| 616        | Total                                               |                                      | 209,802                         | 33                | 103,741          | 313,543                                  | 50                | 200,000                               | 200,000                          | -                 | 855,573                            | 513,543                            | 60                |

## Budget, Revenues & Expenditures as of September 30, 2022 STORMWATER FUNDS (Excludes Internal Transfers)

Subject: Monthly Financials – September

The following are the items to note when reviewing September's financials: General City Services: