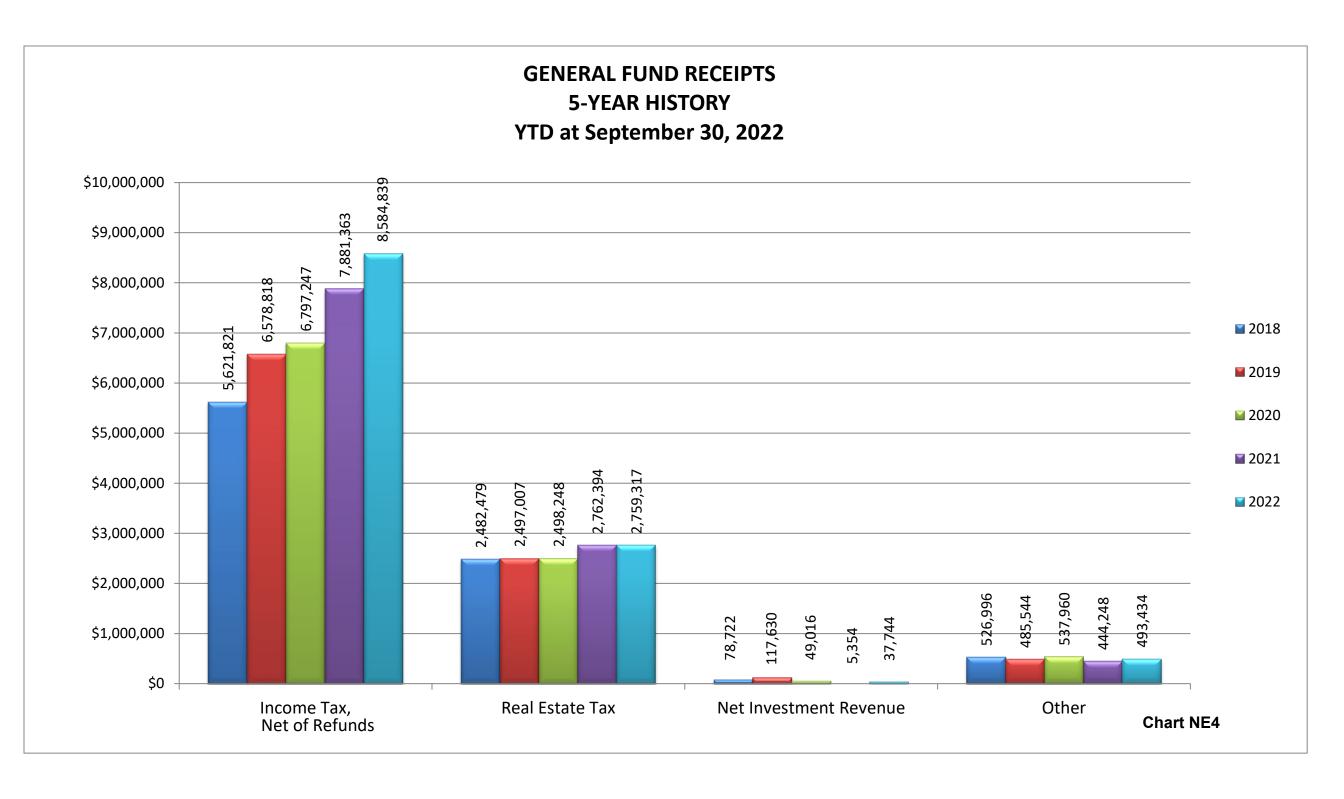

- For Gross Income Tax collections are at 87.78% of the budgeted \$10.00M. April and May are normally our largest collection months. The gross and net 2022 collections are more than YTD September 2021 by 8.59% and 8.93%, respectively.
- ➤ Our Real Estate tax collections total \$2,759,317; 99.39% of budget.
- ➤ General Fund revenues are 90% of budget and total General City Services revenues are 90% of budget.
- ➤ General Fund expenditures, including encumbrances, are 77% of budget and total General City Services expenditures, including encumbrances, are 79% of budget.
- ➤ Budgeted disbursements for General City Services include \$14,821,750 in original appropriations plus the following supplemental appropriation:
  - ➤ \$150,000 approved February 7, 2022 for engineering costs related to the Far Hills Storm Sewer Reconstruction Project.
  - ➤ \$120,000 approved September 19, 2022 for engineering costs related to the traffic signal system evaluation.
- No unusual items in the month of September.