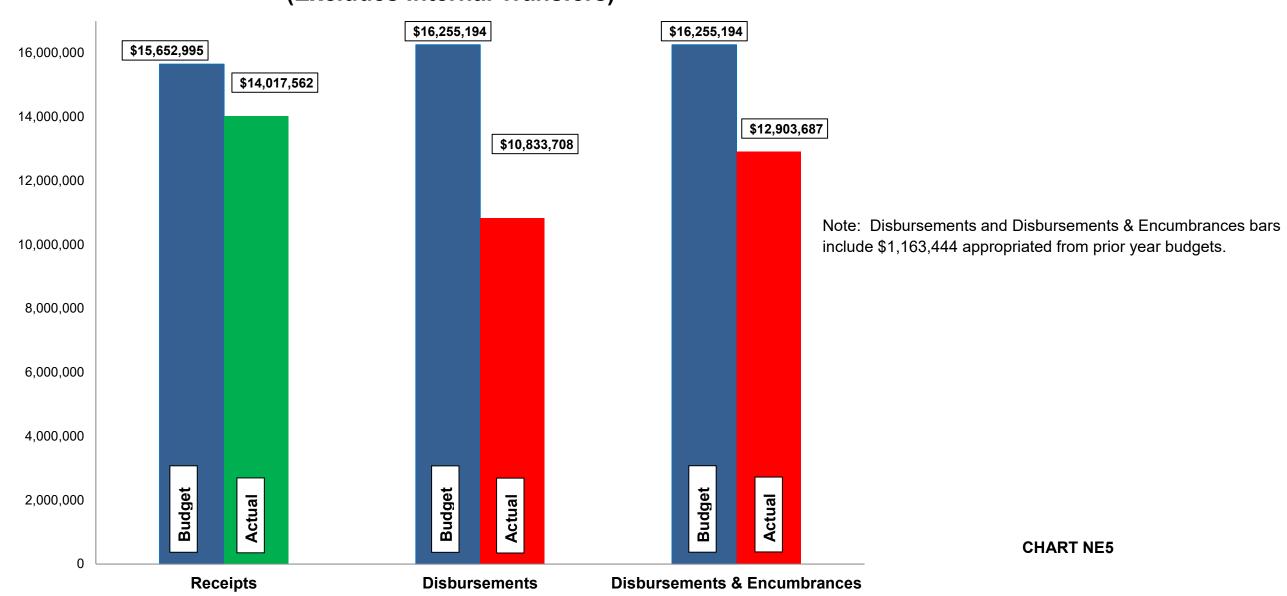

#### Budget, Revenues & Expenditures as of September 30, 2022 GENERAL CITY SERVICES (Excludes Internal Transfers)

- For Gross Income Tax collections are at 87.78% of the budgeted \$10.00M. April and May are normally our largest collection months. The gross and net 2022 collections are more than YTD September 2021 by 8.59% and 8.93%, respectively.
- ➤ Our Real Estate tax collections total \$2,759,317; 99.39% of budget.
- ➤ General Fund revenues are 90% of budget and total General City Services revenues are 90% of budget.
- ➤ General Fund expenditures, including encumbrances, are 77% of budget and total General City Services expenditures, including encumbrances, are 79% of budget.
- ➤ Budgeted disbursements for General City Services include \$14,821,750 in original appropriations plus the following supplemental appropriation:
  - ➤ \$150,000 approved February 7, 2022 for engineering costs related to the Far Hills Storm Sewer Reconstruction Project.
  - ➤ \$120,000 approved September 19, 2022 for engineering costs related to the traffic signal system evaluation.
- No unusual items in the month of September.