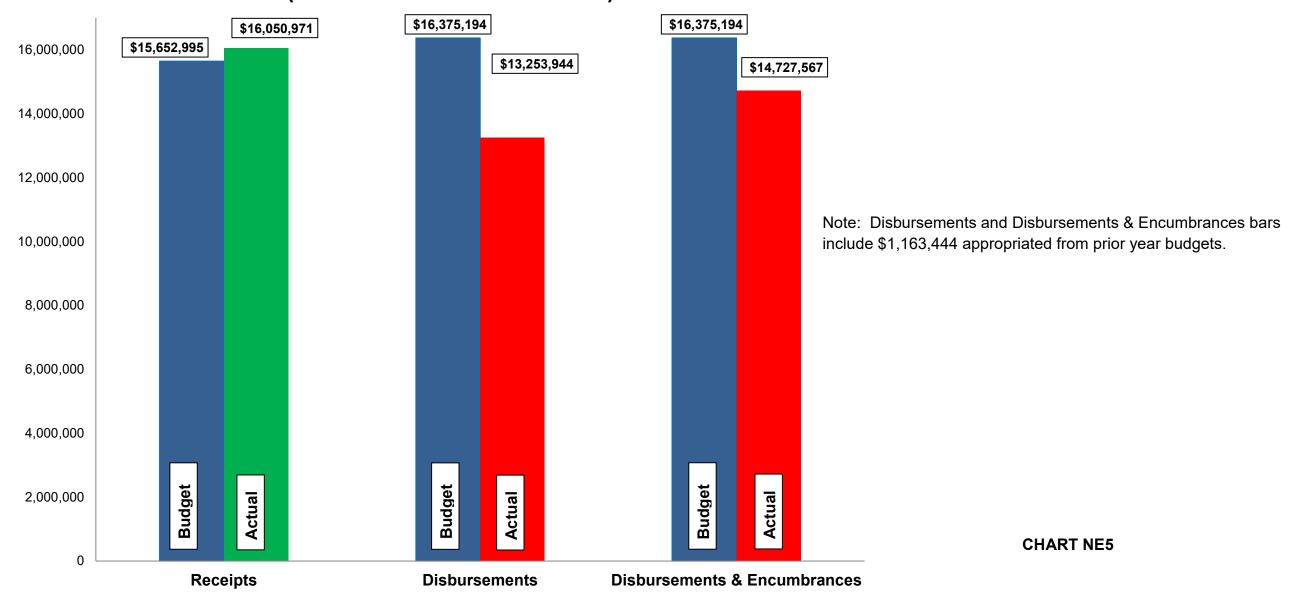

### Budget, Revenues & Expenditures as of November 30, 2022 GENERAL CITY SERVICES (Excludes Internal Transfers)