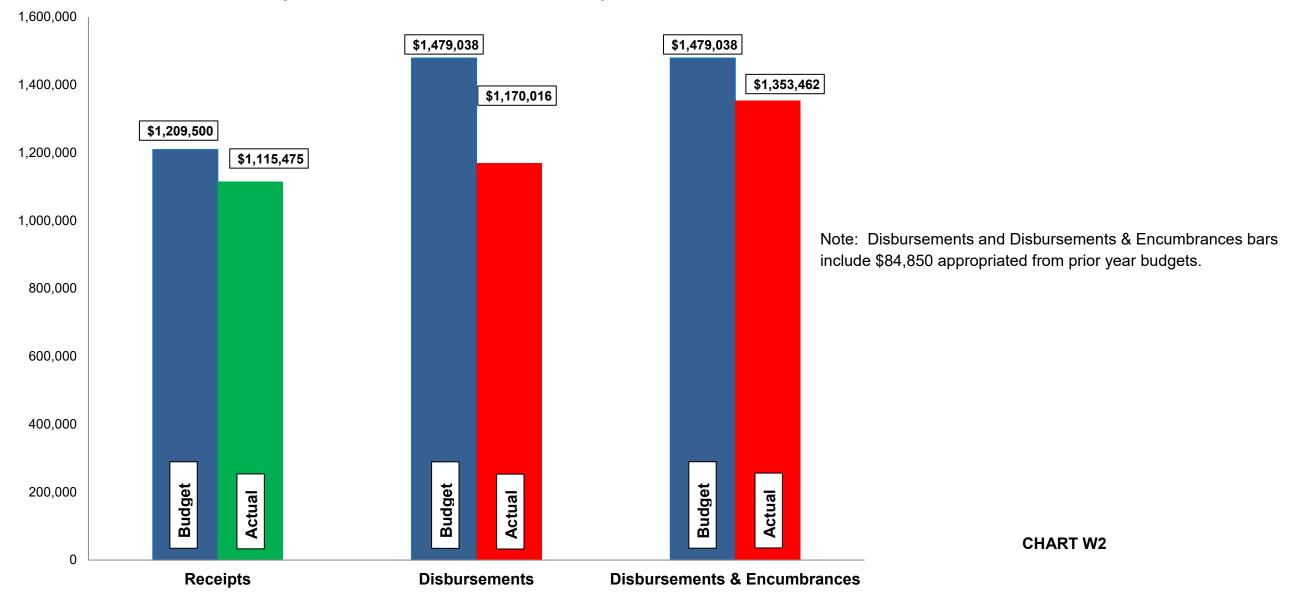

## Current Disbursements, including Encumbrances, as Compared to Annual Estimates for the period ended November 30, 2022

| #   | Fund<br>Name                | Budgeted<br>Outside<br>Disbursements | YTD<br>Outside<br>Disbursements | %<br>of<br>Budget | Encumbrances | YTD Outside<br>Disbursements<br>&<br>Encumbrances | %<br>of<br>Budget | Budgeted<br>Transfer<br>Disbursements | YTD<br>Transfer<br>Disbursements | %<br>of<br>Budget | Budgeted<br>Total<br>Disbursements | YTD Total<br>Disb., Enc. &<br>Tfrs | %<br>of<br>Budget |
|-----|-----------------------------|--------------------------------------|---------------------------------|-------------------|--------------|---------------------------------------------------|-------------------|---------------------------------------|----------------------------------|-------------------|------------------------------------|------------------------------------|-------------------|
| 602 | Waterworks                  | 1,296,826                            | 1,094,295                       | 84                | 108,991      | 1,203,286                                         | 93                | 200,000                               | 200,000                          | 100               | 1,577,690                          | 1,403,286                          | 89                |
| 603 | Water Improve/Equip Replace | 182,212                              | 75,721                          | 42                | 74,455       | 150,176                                           | 82                | -                                     | -                                | -                 | 182,212                            | 150,176                            | 82                |
|     | Total                       | 1,479,038 (1)                        | 1,170,016                       | 79                | 183,446      | 1,353,462                                         | 92                | 200,000                               | 200,000                          | -                 | 1,759,902                          | 1,553,462                          | 88                |

(1) Prior years encumbrances closed (money not spent) as of October 31, 2022: \$ 153

CHART W1

### Budget, Revenues & Expenditures as of November 30, 2022 WATER FUNDS (Excludes Internal Transfers)