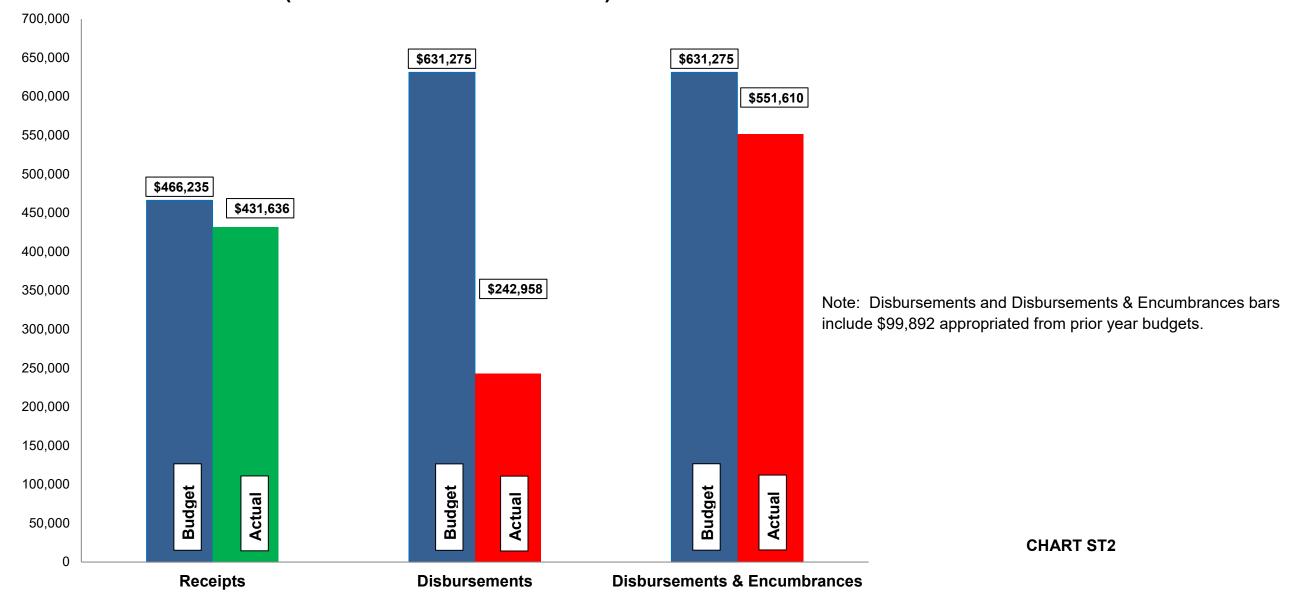

# Current Disbursements, including Encumbrances, as Compared to Annual Estimates for the period ended November 30, 2022

| #   | Fund<br>Name                     | Budgeted<br>Outside<br>Disbursements | YTD<br>Outside<br>Disbursements | %<br>of<br>Budget |         | YTD Outside<br>Disbursements<br>&<br>Encumbrances | %<br>of<br>Budget | Budgeted<br>Transfer<br>Disbursements | YTD<br>Transfer<br>Disbursements | %<br>of<br>Budget | Budgeted<br>Total<br>Disbursements | YTD Total<br>Disb., Enc. &<br>Tfrs | %<br>of<br>Budget |
|-----|----------------------------------|--------------------------------------|---------------------------------|-------------------|---------|---------------------------------------------------|-------------------|---------------------------------------|----------------------------------|-------------------|------------------------------------|------------------------------------|-------------------|
| 615 | Stormwater Utility               | 356,275                              | 242,958                         | 68                | 33,652  | 276,610                                           | 78                | 200,000                               | 200,000                          | 100               | 580,573                            | 476,610                            | 82                |
| 616 | Stormwater Improve/Equip Replace | 275,000                              | -                               | -                 | 275,000 | 275,000                                           | -                 | -                                     | -                                | -                 | 275,000                            | 275,000                            |                   |
|     | Total                            | 631,275 (1                           | ) 242,958                       | 38                | 308,652 | 551,610                                           | 87                | 200,000                               | 200,000                          | -                 | 855,573                            | 751,610                            | 88                |

-

(1) Prior years encumbrances closed (money not spent) as of October 31, 2022: \$

CHART ST1

### Budget, Revenues & Expenditures as of November 30, 2022 STORMWATER FUNDS (Excludes Internal Transfers)