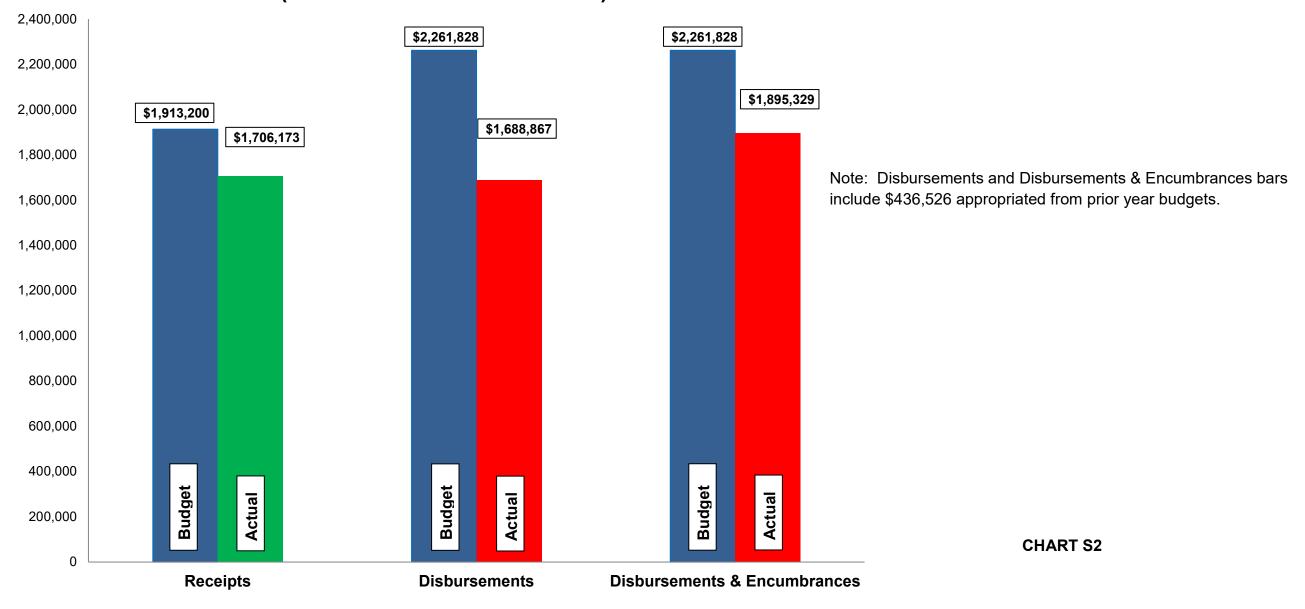

# Current Disbursements, including Encumbrances, as Compared to Annual Estimates for the period ended November 30, 2022

|     |                                 |               |               |        |              | YTD Outside   |        |               |               |        |               |               |        |
|-----|---------------------------------|---------------|---------------|--------|--------------|---------------|--------|---------------|---------------|--------|---------------|---------------|--------|
|     |                                 | Budgeted      | YTD           | %      |              | Disbursements | %      | Budgeted      | YTD           | %      | Budgeted      | YTD Total     | %      |
|     | Fund                            | Outside       | Outside       | of     |              | &             | of     | Transfer      | Transfer      | of     | Total         | Disb., Enc. & | of     |
| #   | Name                            | Disbursements | Disbursements | Budget | Encumbrances | Encumbrances  | Budget | Disbursements | Disbursements | Budget | Disbursements | Tfrs          | Budget |
|     |                                 |               |               |        |              |               |        |               |               |        |               |               |        |
| 607 | Sanitary Sewer Disp. and Maint. | 1,924,682     | 1,577,146     | 82     | 16,144       | 1,593,290     | 83     | 200,000       | 200,000       | 100    | 2,163,464     | 1,793,290     | 83     |
| 608 | Sewer Improve/Equip Replace     | 337,146       | 111,721       | 33     | 190,318      | 302,039       | 90     | -             | -             | -      | 337,146       | 302,039       | 90     |
|     | Total                           | 2,261,828 (   | 1) 1,688,867  | 75     | 206,462      | 1,895,329     | 84     | 200,000       | 200,000       | -      | 2,500,610     | 2,095,329     | 84     |

-

(1) Prior years encumbrances closed (money not spent) as of October 31, 2022: \$

CHART S1

### Budget, Revenues & Expenditures as of November 30, 2022 SANITARY SEWER FUNDS (Excludes Internal Transfers)