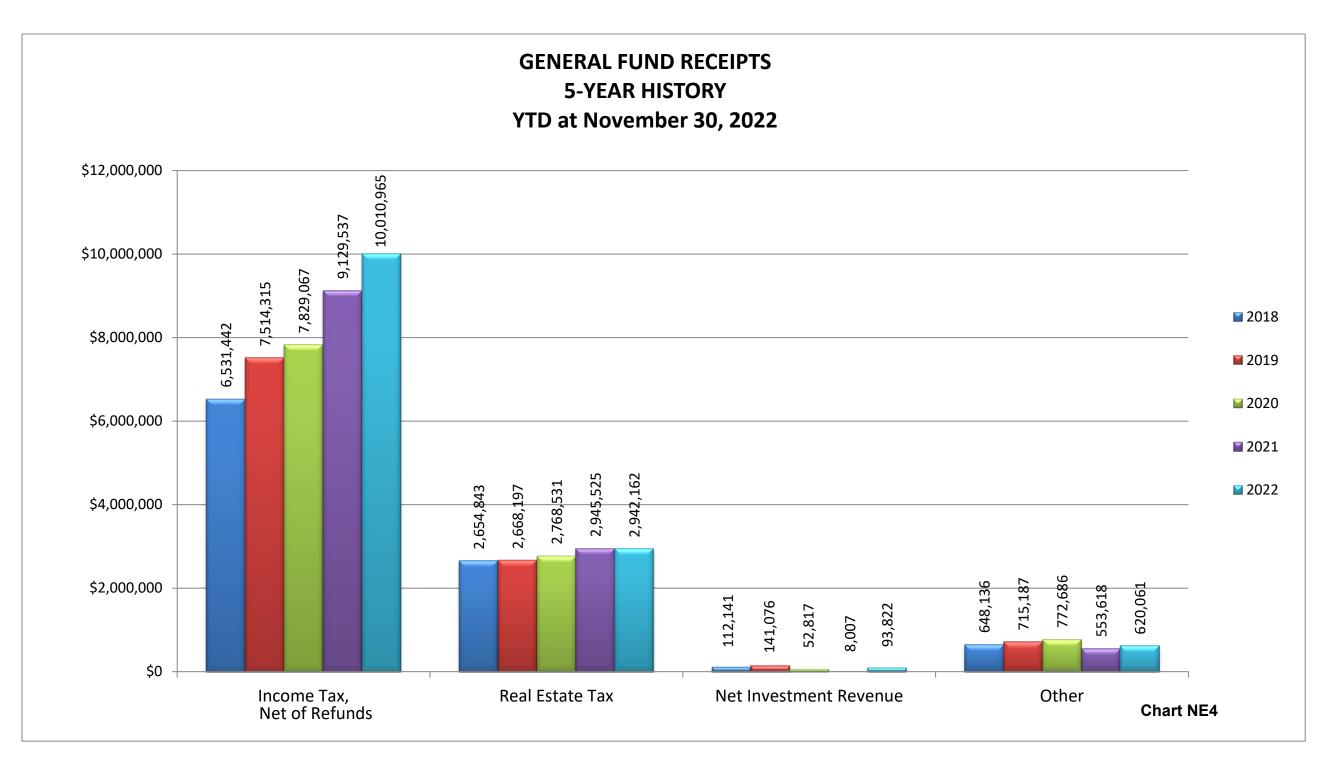

CHART NE1

#### Subject: Monthly Financials - November

The following are the items to note when reviewing November's financials: General City Services:

- Gross Income Tax collections are at 102.45% of the budgeted \$10.00M. April and May are normally our largest collection months. The gross and net 2022 collections are more than YTD November 2021 by 9.56% and 9.65%, respectively.
- > Our Real Estate tax collections total \$2,942,162 ; 105.98% of budget.
- General Fund revenues are 104% of budget and total General City Services revenues are 103% of budget.
- General Fund expenditures, including encumbrances, are 90% of budget and total General City Services expenditures, including encumbrances, are 90% of budget.
- Budgeted disbursements for General City Services include \$14,821,750 in original appropriations plus the following supplemental appropriation:
  - \$150,000 approved February 7, 2022 for engineering costs related to the Far Hills Storm Sewer Reconstruction Project.
  - \$120,000 approved September 19, 2022 for engineering costs related to the traffic signal system evaluation.
  - ▶ \$120,000 approved October 3, 2022 for the purchase of an ambulance.
- No unusual items in the month of November.