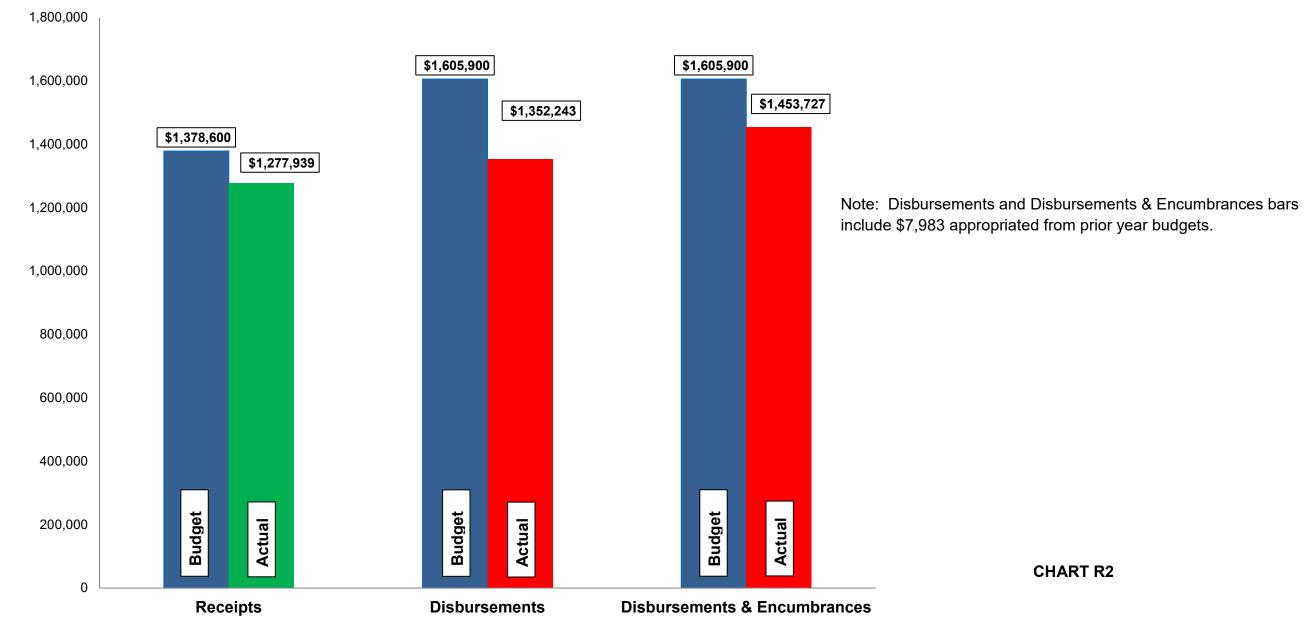

#### Budget, Revenues & Expenditures as of November 30, 2022 REFUSE FUNDS

Refuse Fund:

- Refuse revenues are approximately 93% of budget. Expenditures, including encumbrances, are approximately 91% of budget.
- > Budgeted disbursements for Refuse include \$1,597,917 in original appropriations.
- > No unusual items in the month of November.