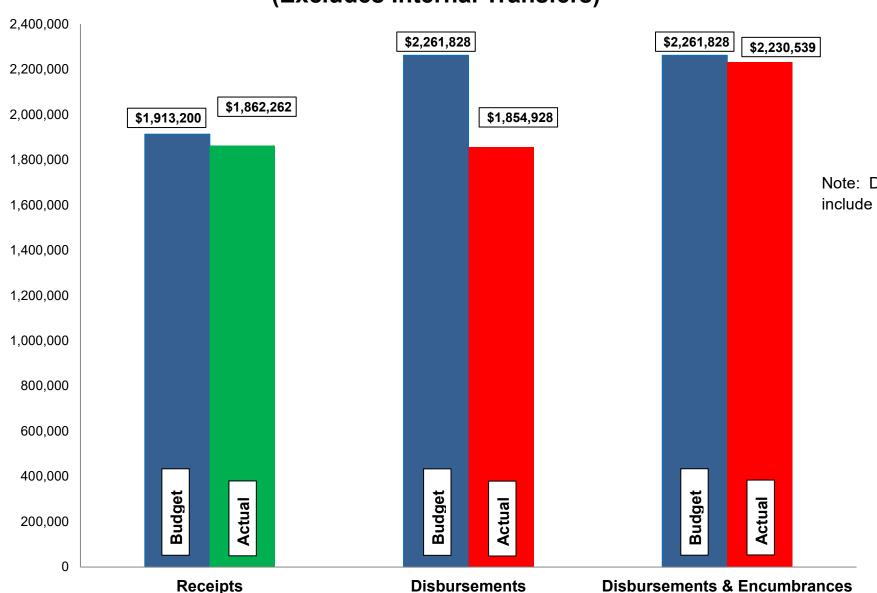

### Fund Balance Report Reflecting Year-to-Date Receipts and Expenditures, including Prior-Year Obligations and Encumbrances for the period ended December 31, 2022 SANITARY SEWER FUNDS

| #   | Fund<br>Name                      | Beginning<br>Unencumbered<br>Balance | Encumbrances       | Beginning<br>Cash<br>Balance | Y-T-D Total<br>Receipts | Available<br>Funds   | Y-T-D Total<br>Disbursements | Ending<br>Cash<br>Balance | Encumbrances       | Ending<br>Unencumbered<br>Balance | Change in<br>Cash<br>Balance | Change in<br>Unencumbered<br>Balance |
|-----|-----------------------------------|--------------------------------------|--------------------|------------------------------|-------------------------|----------------------|------------------------------|---------------------------|--------------------|-----------------------------------|------------------------------|--------------------------------------|
| 607 | Sanitary Sewer Disp. and Maint.   | 1,568,368<br>263,748                 | 249,380<br>187,146 | 1,817,748<br>450,894         | 1,862,262<br>200,000    | 3,680,010<br>650,894 | 1,931,794<br>123,134         | 1,748,216<br>527,760      | 161,599<br>214,012 | 1,586,617<br>313,748              | (69,532)<br>76,866           | 18,249<br>50,000                     |
| 608 | Sewer Improve/Equip Replace  Tota |                                      | 436,526            | 2,268,642                    | 2,062,262               | 4,330,904            | 2,054,928                    | 2,275,976                 | 375,611            | 1,900,365                         | 7,334                        | 68,249                               |

### **Current Revenue as Compared to Annual Estimates** for the period ended December 31, 2022

| #          | Fund<br>Name                                                   | Budgeted<br>Outside<br>Receipts | YTD<br>Outside<br>Receipts | %<br>of<br>Budget | Net<br>Difference<br>(\$) | Budgeted<br>Transfer<br>Receipts | YTD<br>Transfer<br>Receipts | %<br>of<br>Budget | Budgeted<br>Total<br>Receipts | YTD<br>Total<br>Receipts | %<br>of<br>Budget |
|------------|----------------------------------------------------------------|---------------------------------|----------------------------|-------------------|---------------------------|----------------------------------|-----------------------------|-------------------|-------------------------------|--------------------------|-------------------|
| 607<br>608 | Sanitary Sewer Disp. and Maint.<br>Sewer Improve/Equip Replace | 1,913,200                       | 1,862,262<br>-             | 97<br>-           | (50,938)                  | 200,000                          | 200,000                     | -<br>100          | 1,913,200<br>200,000          | 1,862,262<br>200,000     | 97<br>100         |
|            | Total                                                          | 1,913,200                       | 1,862,262                  | 97                | (50,938)                  | 200,000                          | 200,000                     | -                 | 2,113,200                     | 2,062,262                | 98                |

| #   | Fund<br>Name                    | Budgeted<br>Outside<br>Disbursements | YTD<br>Outside<br>Disbursements | %<br>of<br>Budget | Encumbrances  | YTD Outside Disbursements & | %<br>of<br>Budget | Budgeted<br>Transfer<br>Disbursements | YTD<br>Transfer | %<br>of<br>Budget | Budgeted<br>Total<br>Disbursements | YTD Total<br>Disb., Enc. &<br>Tfrs | %<br>of<br>Budget |
|-----|---------------------------------|--------------------------------------|---------------------------------|-------------------|---------------|-----------------------------|-------------------|---------------------------------------|-----------------|-------------------|------------------------------------|------------------------------------|-------------------|
| #   | Hame                            | Disbursements                        | Disbursements                   | Buaget            | Liteumbrances | Litedinbrances              | Buaget            | Disbursements                         | Disbursements   | Duaget            | Disbursements                      | 1113                               | Buaget            |
| 607 | Sanitary Sewer Disp. and Maint. | 1,924,682                            | 1,731,794                       | 90                | 161,599       | 1,893,393                   | 98                | 200,000                               | 200,000         | 100               | 2,163,464                          | 2,093,393                          | 97                |
| 608 | Sewer Improve/Equip Replace     | 337,146                              | 123,134                         | 37                | 214,012       | 337,146                     | 100               | -                                     | -               | -                 | 337,146                            | 337,146                            | 100               |
|     | Total                           | 2,261,828 (1                         | ) 1,854,928                     | 82                | 375,611       | 2,230,539                   | 99                | 200,000                               | 200,000         | -                 | 2,500,610                          | 2,430,539                          | 97                |

### Budget, Revenues & Expenditures as of December 31, 2022 SANITARY SEWER FUNDS (Excludes Internal Transfers)

Note: Disbursements and Disbursements & Encumbrances bars include \$436,526 appropriated from prior year budgets.

### **Enterprise Funds:**

- ➤ Water revenues are approximately 100% of budget. Expenditures, including encumbrances, are approximately 95% of budget.
- ➤ Budgeted disbursements for Water include \$1,394,188 in original appropriations.
- Sewer revenues are approximately 97% of budget. Expenditures, including encumbrances, are approximately 99% of budget. 68% of our 2021 costs were a result of payments to Dayton and Montgomery County for wastewater treatment.
- ➤ Budgeted disbursements for Sanitary Sewer include \$1,825,302 in original appropriations.
- > Stormwater revenues are approximately 101% of budget. Expenditures, including encumbrances, are approximately 88% of budget.
- ➤ Budgeted disbursements for Stormwater include \$531,383 in original appropriations.
- No unusual items in the month of December.