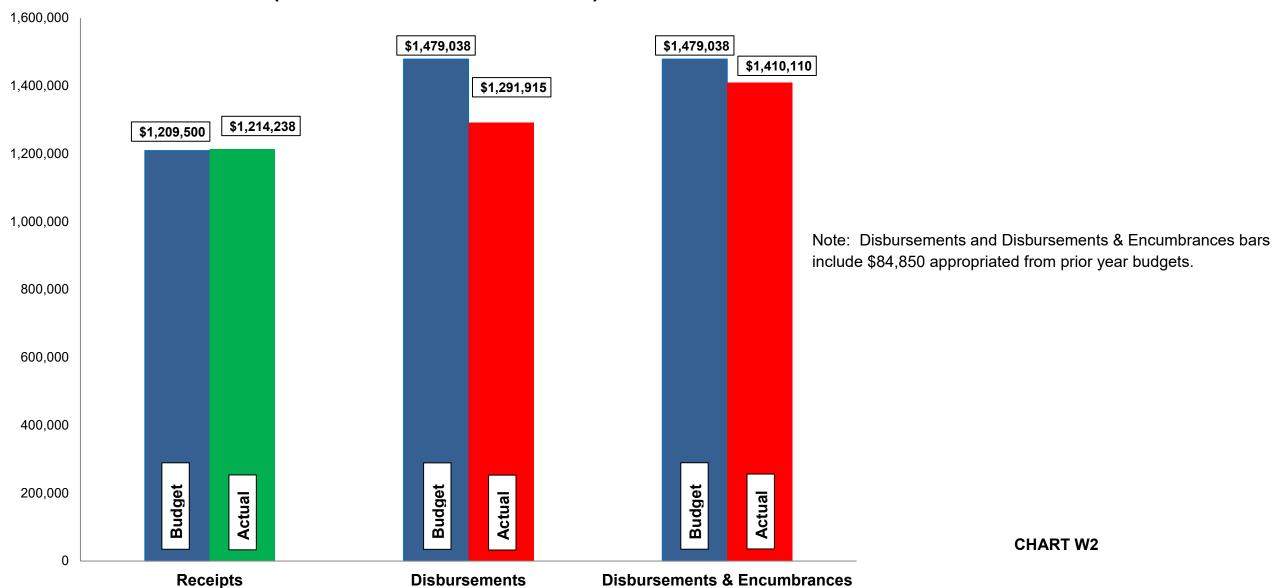

# Fund Balance Report Reflecting Year-to-Date Receipts and Expenditures, including Prior-Year Obligations and Encumbrances for the period ended December 31, 2022 WATER FUNDS

| #          | Fund<br>Name                              | Beginning<br>Unencumbered<br>Balance | Encumbrances     | Beginning<br>Cash<br>Balance | Y-T-D Total<br>Receipts | Available<br>Funds   | Y-T-D Total<br>Disbursements | Ending<br>Cash<br>Balance | Encumbrances     | Ending<br>Unencumbered<br>Balance | Change in<br>Cash<br>Balance | Change in<br>Unencumbered<br>Balance |
|------------|-------------------------------------------|--------------------------------------|------------------|------------------------------|-------------------------|----------------------|------------------------------|---------------------------|------------------|-----------------------------------|------------------------------|--------------------------------------|
| 602<br>603 | Waterworks<br>Water Improve/Equip Replace | 1,073,026<br>327,942                 | 44,138<br>40,712 | 1,117,164<br>368,654         | 1,214,238<br>200,000    | 2,331,402<br>568,654 | 1,379,747<br>112,168         | 951,655<br>456,486        | 53,863<br>64,332 | 897,792<br>392,154                | (165,509)<br>87,832          | (175,234)<br>64,212                  |
|            | Tota                                      | 1,400,968                            | 84,850           | 1,485,818                    | 1,414,238               | 2,900,056            | 1,491,915                    | 1,408,141                 | 118,195          | 1,289,946                         | (77,677)                     | (111,022)                            |

## Current Revenue as Compared to Annual Estimates for the period ended December 31, 2022

| #          | Fund<br>Name                              | Budgeted<br>Outside<br>Receipts | YTD<br>Outside<br>Receipts | %<br>of<br>Budget | Net<br>Difference<br>(\$) | Budgeted<br>Transfer<br>Receipts | YTD<br>Transfer<br>Receipts | %<br>of<br>Budget | Budgeted<br>Total<br>Receipts | YTD<br>Total<br>Receipts | %<br>of<br>Budget |
|------------|-------------------------------------------|---------------------------------|----------------------------|-------------------|---------------------------|----------------------------------|-----------------------------|-------------------|-------------------------------|--------------------------|-------------------|
| 602<br>603 | Waterworks<br>Water Improve/Equip Replace | 1,209,500<br>-                  | 1,214,238                  | 100               | 4,738<br>-                | 200,000                          | 200,000                     | -<br>100          | 1,209,500<br>200,000          | 1,214,238<br>200,000     | 100<br>100        |
|            | Total                                     | 1,209,500                       | 1,214,238                  | 100               | 4,738                     | 200,000                          | 200,000                     | -                 | 1,409,500                     | 1,414,238                | 100               |

| #          | Fund<br>Name                              | Budgeted<br>Outside<br>Disbursements | YTD<br>Outside<br>Disbursements | %<br>of<br>Budget | Encumbrances     | YTD Outside Disbursements & Encumbrances | %<br>of<br>Budget | Budgeted<br>Transfer<br>Disbursements | YTD<br>Transfer<br>Disbursements | %<br>of<br>Budget | Budgeted<br>Total<br>Disbursements | YTD Total<br>Disb., Enc. &<br>Tfrs | %<br>of<br>Budget |
|------------|-------------------------------------------|--------------------------------------|---------------------------------|-------------------|------------------|------------------------------------------|-------------------|---------------------------------------|----------------------------------|-------------------|------------------------------------|------------------------------------|-------------------|
| 602<br>603 | Waterworks<br>Water Improve/Equip Replace | 1,296,826<br>182,212                 | 1,179,747<br>112,168            | 91<br>62          | 53,863<br>64,332 | 1,233,610<br>176,500                     | 95<br>97          | 200,000                               | 200,000                          | 100               | 1,577,690<br>182,212               | 1,433,610<br>176,500               | 91<br>97          |
|            | Total                                     | 1,479,038 (1                         | 1,291,915                       | 87                | 118,195          | 1,410,110                                | 95                | 200,000                               | 200,000                          | -                 | 1,759,902                          | 1,610,110                          | 91                |

# Budget, Revenues & Expenditures as of December 31, 2022 WATER FUNDS (Excludes Internal Transfers)

### **Enterprise Funds:**

- ➤ Water revenues are approximately 100% of budget. Expenditures, including encumbrances, are approximately 95% of budget.
- ➤ Budgeted disbursements for Water include \$1,394,188 in original appropriations.
- Sewer revenues are approximately 97% of budget. Expenditures, including encumbrances, are approximately 99% of budget. 68% of our 2021 costs were a result of payments to Dayton and Montgomery County for wastewater treatment.
- ➤ Budgeted disbursements for Sanitary Sewer include \$1,825,302 in original appropriations.
- > Stormwater revenues are approximately 101% of budget. Expenditures, including encumbrances, are approximately 88% of budget.
- ➤ Budgeted disbursements for Stormwater include \$531,383 in original appropriations.
- No unusual items in the month of December.