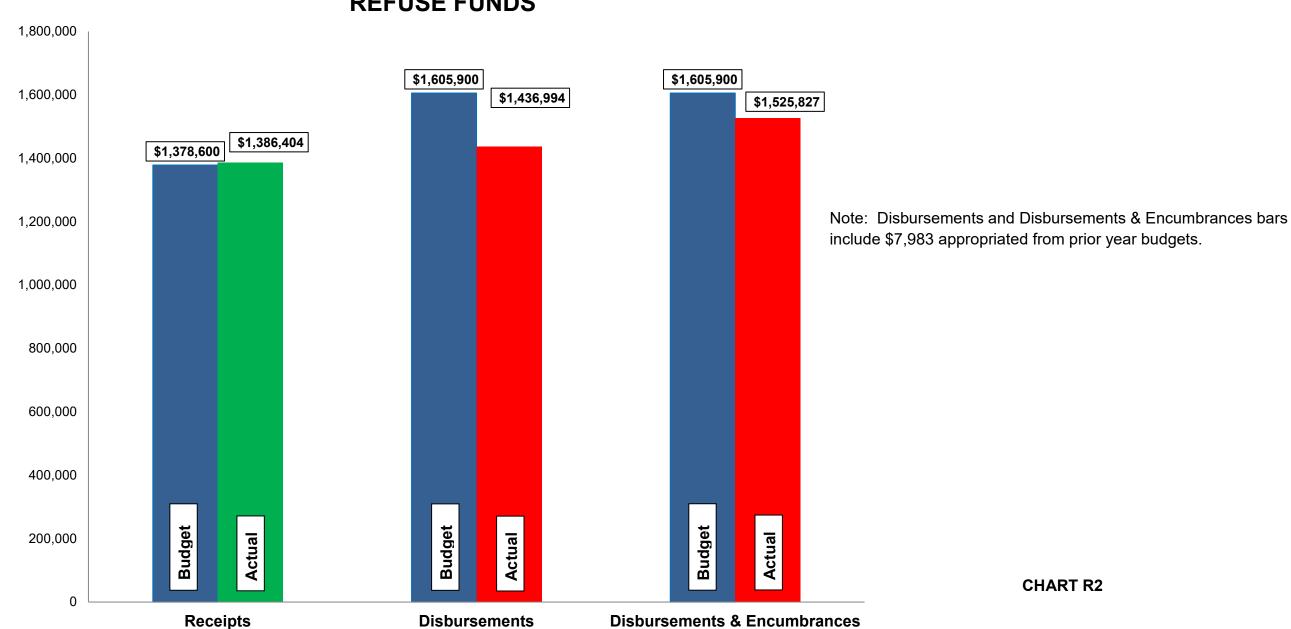

# Budget, Revenues & Expenditures as of December 31, 2022 REFUSE FUNDS

#### Refuse Fund:

- Refuse revenues are approximately 101% of budget. Expenditures, including encumbrances, are approximately 95% of budget.
- ➤ Budgeted disbursements for Refuse include \$1,597,917 in original appropriations.
- No unusual items in the month of December.