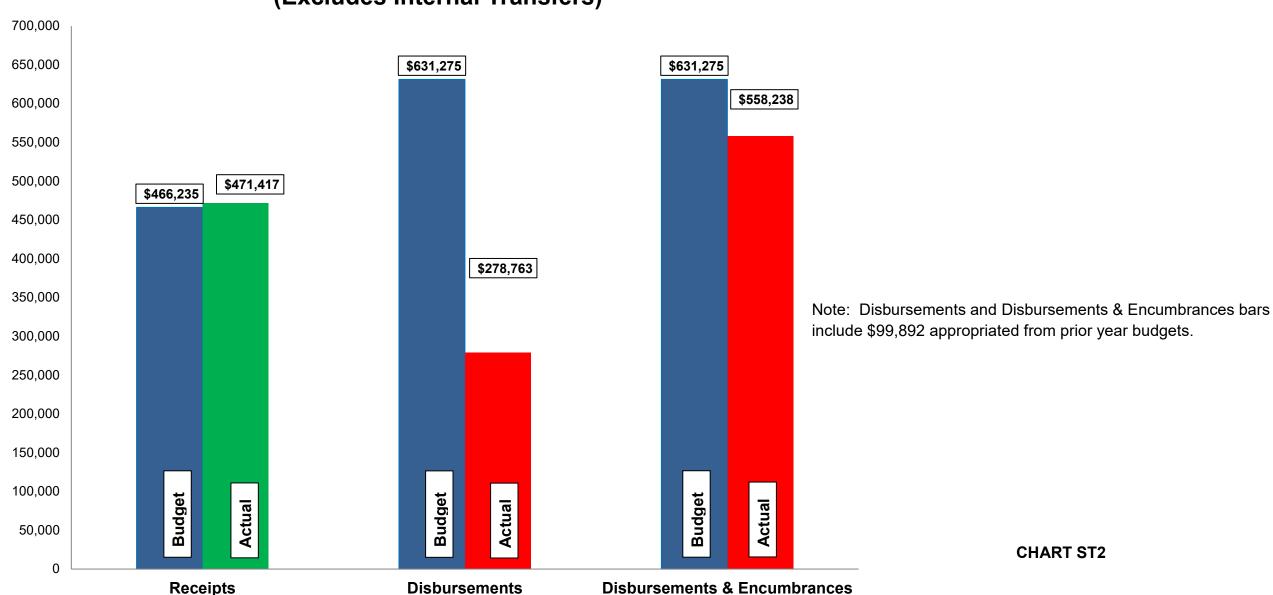

## Fund Balance Report Reflecting Year-to-Date Receipts and Expenditures, including Prior-Year Obligations and Encumbrances for the period ended December 31, 2022 STORMWATER FUNDS

| #          | Fund<br>Name                                        | Beginning<br>Unencumbered<br>Balance | Encumbrances     | Beginning<br>Cash<br>Balance | Y-T-D Total<br>Receipts | Available<br>Funds | Y-T-D Total<br>Disbursements | Ending<br>Cash<br>Balance | Encumbrances     | Ending<br>Unencumbered<br>Balance | Change in<br>Cash<br>Balance | Change in<br>Unencumbered<br>Balance |
|------------|-----------------------------------------------------|--------------------------------------|------------------|------------------------------|-------------------------|--------------------|------------------------------|---------------------------|------------------|-----------------------------------|------------------------------|--------------------------------------|
| 615<br>616 | Stormwater Utility Stormwater Improve/Equip Replace | 386,356<br>109,390                   | 29,892<br>70,000 | 416,248<br>179,390           | 471,417<br>200,000      | 887,665<br>379,390 | 478,763<br>-                 | 408,902<br>379,390        | 4,475<br>275,000 | 404,427<br>104,390                | (7,346)<br>200,000           | 18,071<br>(5,000)                    |
|            | Total                                               | 495,746                              | 99,892           | 595,638                      | 671,417                 | 1,267,055          | 478,763                      | 788,292                   | 279,475          | 508,817                           | 192,654                      | 13,071                               |

### Current Revenue as Compared to Annual Estimates for the period ended December 31, 2022

| #          | Fund<br>Name                                           | Budgeted<br>Outside<br>Receipts | YTD<br>Outside<br>Receipts | %<br>of<br>Budget | Net<br>Difference<br>(\$) | Budgeted<br>Transfer<br>Receipts | YTD<br>Transfer<br>Receipts | %<br>of<br>Budget | Budgeted<br>Total<br>Receipts | YTD<br>Total<br>Receipts | %<br>of<br>Budget |
|------------|--------------------------------------------------------|---------------------------------|----------------------------|-------------------|---------------------------|----------------------------------|-----------------------------|-------------------|-------------------------------|--------------------------|-------------------|
| 615<br>616 | Stormwater Utility<br>Stormwater Improve/Equip Replace | 466,235<br>-                    | 471,417<br>-               | 101<br>-          | 5,182<br>-                | -<br>200,000                     | -<br>200,000                | -<br>100          | 466,235<br>200,000            | 471,417<br>200,000       | 101<br>100        |
|            | Total                                                  | 466,235                         | 471,417                    | 101               | 5,182                     | 200,000                          | 200,000                     | -                 | 666,235                       | 671,417                  | 101               |

| #          | Fund<br>Name                                           | Budgeted<br>Outside<br>Disbursements | YTD<br>Outside<br>Disbursements | %<br>of<br>Budget | Encumbrances     | YTD Outside Disbursements & Encumbrances | %<br>of<br>Budget | Budgeted<br>Transfer<br>Disbursements | YTD<br>Transfer<br>Disbursements | %<br>of<br>Budget | Budgeted<br>Total<br>Disbursements | YTD Total<br>Disb., Enc. &<br>Tfrs | %<br>of<br>Budget |
|------------|--------------------------------------------------------|--------------------------------------|---------------------------------|-------------------|------------------|------------------------------------------|-------------------|---------------------------------------|----------------------------------|-------------------|------------------------------------|------------------------------------|-------------------|
| 615<br>616 | Stormwater Utility<br>Stormwater Improve/Equip Replace | 356,275<br>275,000                   | 278,763<br>-                    | 78<br>-           | 4,475<br>275,000 | 283,238<br>275,000                       | 79<br>-           | 200,000                               | 200,000                          | 100<br>-          | 580,573<br>275,000                 | 483,238<br>275,000                 | 83<br>1           |
|            | Total                                                  | 631,275 (1)                          | 278,763                         | 44                | 279,475          | 558,238                                  | 88                | 200,000                               | 200,000                          | -                 | 855,573                            | 758,238                            | 89                |

### Budget, Revenues & Expenditures as of December 31, 2022 STORMWATER FUNDS (Excludes Internal Transfers)

Subject: Monthly Financials – December

The following are the items to note when reviewing December's financials: General City Services:

### **Enterprise Funds:**

- ➤ Water revenues are approximately 100% of budget. Expenditures, including encumbrances, are approximately 95% of budget.
- ➤ Budgeted disbursements for Water include \$1,394,188 in original appropriations.
- Sewer revenues are approximately 97% of budget. Expenditures, including encumbrances, are approximately 99% of budget. 68% of our 2021 costs were a result of payments to Dayton and Montgomery County for wastewater treatment.
- ➤ Budgeted disbursements for Sanitary Sewer include \$1,825,302 in original appropriations.
- > Stormwater revenues are approximately 101% of budget. Expenditures, including encumbrances, are approximately 88% of budget.
- ➤ Budgeted disbursements for Stormwater include \$531,383 in original appropriations.
- No unusual items in the month of December.