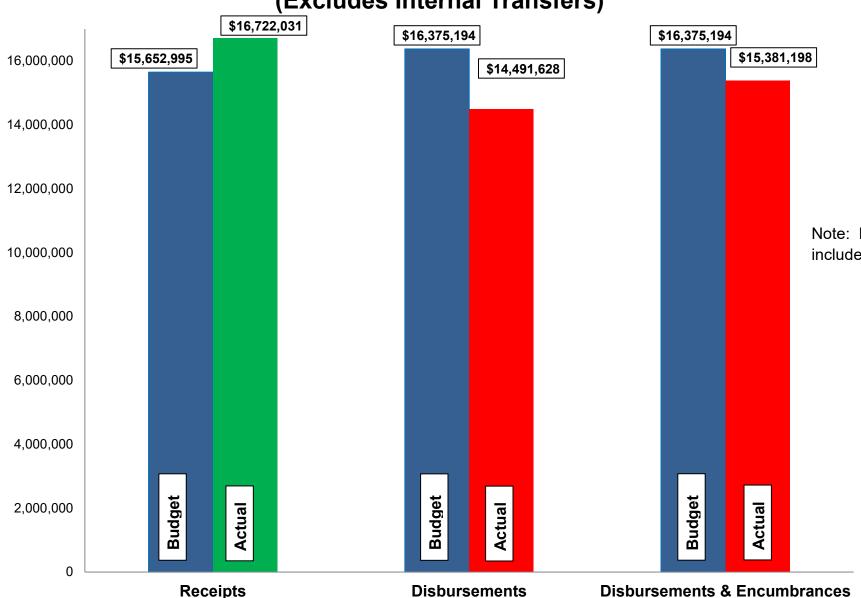

### Budget, Revenues & Expenditures as of December 31, 2022 GENERAL CITY SERVICES (Excludes Internal Transfers)

Note: Disbursements and Disbursements & Encumbrances bars include \$1,163,444 appropriated from prior year budgets.

- For Gross Income Tax collections are at 107.39% of the budgeted \$10.00M. April and May are normally our largest collection months. The gross and net 2022 collections are more than YTD December 2021 by 7.72% and 7.81%, respectively.
- ➤ Our Real Estate tax collections total \$2,942,162; 105.98% of budget.
- ➤ General Fund revenues are 108% of budget and total General City Services revenues are 107% of budget.
- ➤ General Fund expenditures, including encumbrances, are 96% of budget and total General City Services expenditures, including encumbrances, are 94% of budget.
- ➤ Budgeted disbursements for General City Services include \$14,821,750 in original appropriations plus the following supplemental appropriation:
  - ➤ \$150,000 approved February 7, 2022 for engineering costs related to the Far Hills Storm Sewer Reconstruction Project.
  - ➤ \$120,000 approved September 19, 2022 for engineering costs related to the traffic signal system evaluation.
  - > \$120,000 approved October 3, 2022 for the purchase of an ambulance.
- No unusual items in the month of December.