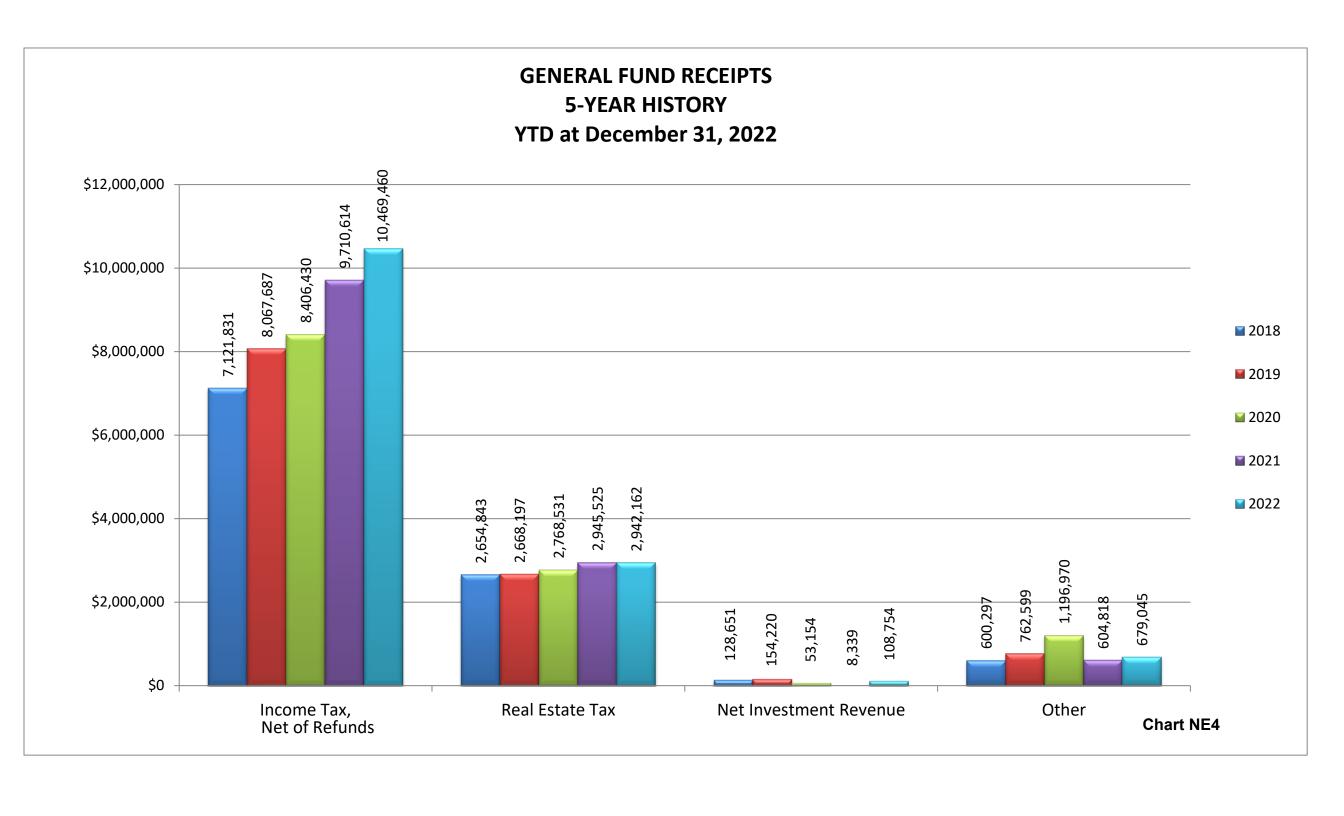

- For Gross Income Tax collections are at 107.39% of the budgeted \$10.00M. April and May are normally our largest collection months. The gross and net 2022 collections are more than YTD December 2021 by 7.72% and 7.81%, respectively.
- ➤ Our Real Estate tax collections total \$2,942,162; 105.98% of budget.
- ➤ General Fund revenues are 108% of budget and total General City Services revenues are 107% of budget.
- ➤ General Fund expenditures, including encumbrances, are 96% of budget and total General City Services expenditures, including encumbrances, are 94% of budget.
- ➤ Budgeted disbursements for General City Services include \$14,821,750 in original appropriations plus the following supplemental appropriation:
  - ➤ \$150,000 approved February 7, 2022 for engineering costs related to the Far Hills Storm Sewer Reconstruction Project.
  - ➤ \$120,000 approved September 19, 2022 for engineering costs related to the traffic signal system evaluation.
  - > \$120,000 approved October 3, 2022 for the purchase of an ambulance.
- No unusual items in the month of December.