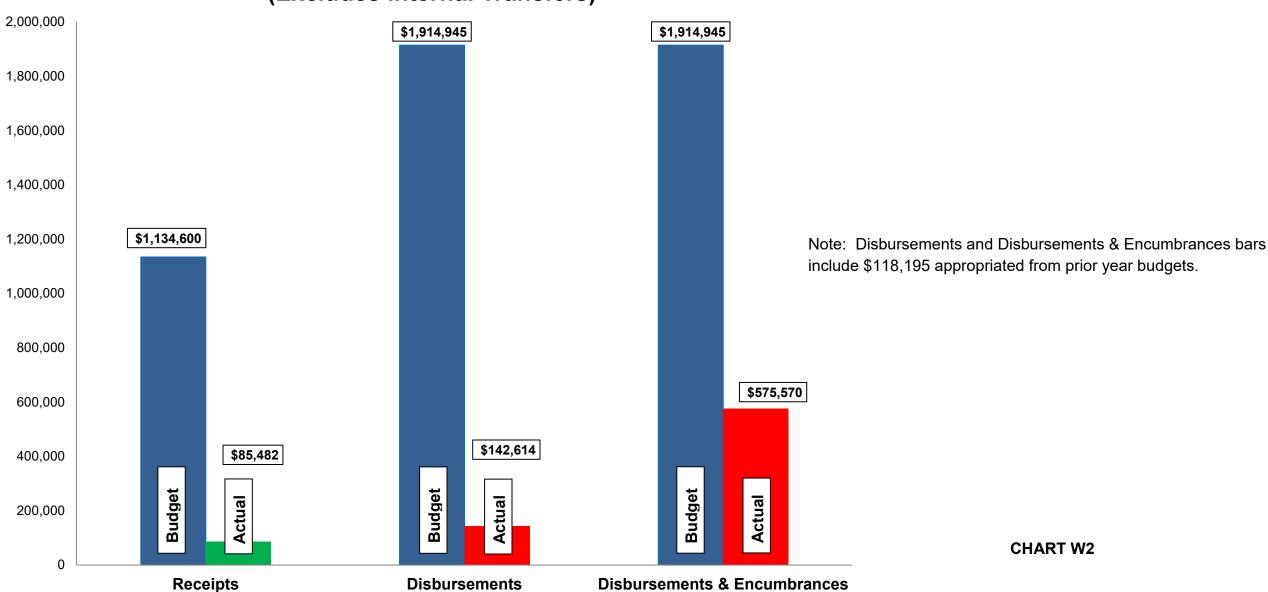

## Fund Balance Report Reflecting Year-to-Date Receipts and Expenditures, including Prior-Year Obligations and Encumbrances for the period ended January 31, 2023 WATER FUNDS

| #   | Fund<br>Name                | Beginning<br>Unencumbered<br>Balance | Encumbrances | Beginning<br>Cash<br>Balance | Y-T-D Total<br>Receipts | Available<br>Funds | Y-T-D Total<br>Disbursements | Ending<br>Cash<br>Balance | Encumbrances | Ending<br>Unencumbered<br>Balance | Change in<br>Cash<br>Balance | Change in<br>Unencumbered<br>Balance |
|-----|-----------------------------|--------------------------------------|--------------|------------------------------|-------------------------|--------------------|------------------------------|---------------------------|--------------|-----------------------------------|------------------------------|--------------------------------------|
| 602 | Waterworks                  | 897,792                              | 53,863       | 951,655                      | 85,482                  | 1,037,137          | 331,839                      | 705,298                   | 379,399      | 325,899                           | (246,357)                    | (571,893)                            |
| 603 | Water Improve/Equip Replace | 392,154                              | 64,332       | 456,486                      | 200,000                 | 656,486            | 10,775                       | 645,711                   | 53,557       | 592,154                           | 189,225                      | 200,000                              |
|     | Total                       | 1,289,946                            | 118,195      | 1,408,141                    | 285,482                 | 1,693,623          | 342,614                      | 1,351,009                 | 432,956      | 918,053                           | (57,132)                     | (371,893)                            |

### Current Revenue as Compared to Annual Estimates for the period ended January 31, 2023

| #          | Fund<br>Name                              | Budgeted<br>Outside<br>Receipts | YTD<br>Outside<br>Receipts | %<br>of<br>Budget | Net<br>Difference<br>(\$) | Budgeted<br>Transfer<br>Receipts | YTD<br>Transfer<br>Receipts | %<br>of<br>Budget | Budgeted<br>Total<br>Receipts | YTD<br>Total<br>Receipts | %<br>of<br>Budget |
|------------|-------------------------------------------|---------------------------------|----------------------------|-------------------|---------------------------|----------------------------------|-----------------------------|-------------------|-------------------------------|--------------------------|-------------------|
| 602<br>603 | Waterworks<br>Water Improve/Equip Replace | 1,134,600<br>-                  | 85,482<br>-                | 8 -               | (1,049,118)               | 200,000                          | 200,000                     | -<br>100          | 1,134,600<br>200,000          | 85,482<br>200,000        | 8<br>100          |
|            | Total                                     | 1,134,600                       | 85,482                     | 8                 | (1,049,118)               | 200,000                          | 200,000                     | -                 | 1,334,600                     | 285,482                  | 21                |

| #          | Fund<br>Name                              | Budgeted<br>Outside<br>Disbursements | YTD<br>Outside<br>Disbursements | %<br>of<br>Budget | Encumbrances      | YTD Outside<br>Disbursements<br>&<br>Encumbrances | %<br>of<br>Budget | Budgeted<br>Transfer<br>Disbursements | YTD<br>Transfer<br>Disbursements | %<br>of<br>Budget | Budgeted<br>Total<br>Disbursements | YTD Total<br>Disb., Enc. &<br>Tfrs | %<br>of<br>Budget |
|------------|-------------------------------------------|--------------------------------------|---------------------------------|-------------------|-------------------|---------------------------------------------------|-------------------|---------------------------------------|----------------------------------|-------------------|------------------------------------|------------------------------------|-------------------|
| 602<br>603 | Waterworks<br>Water Improve/Equip Replace | 1,371,113<br>543,832                 | 131,839<br>10,775               | 10<br>2           | 379,399<br>53,557 | 511,238<br>64,332                                 | 37<br>12          | 200,000                               | 200,000                          | 100<br>-          | 1,657,869<br>543,832               | 711,238<br>64,332                  | 43<br>12          |
|            | Total                                     | 1,914,945 (1                         | 142,614                         | 7                 | 432,956           | 575,570                                           | 30                | 200,000                               | 200,000                          | -                 | 2,201,701                          | 775,570                            | 35                |

#### Budget, Revenues & Expenditures as of January 31, 2023 WATER FUNDS (Excludes Internal Transfers)