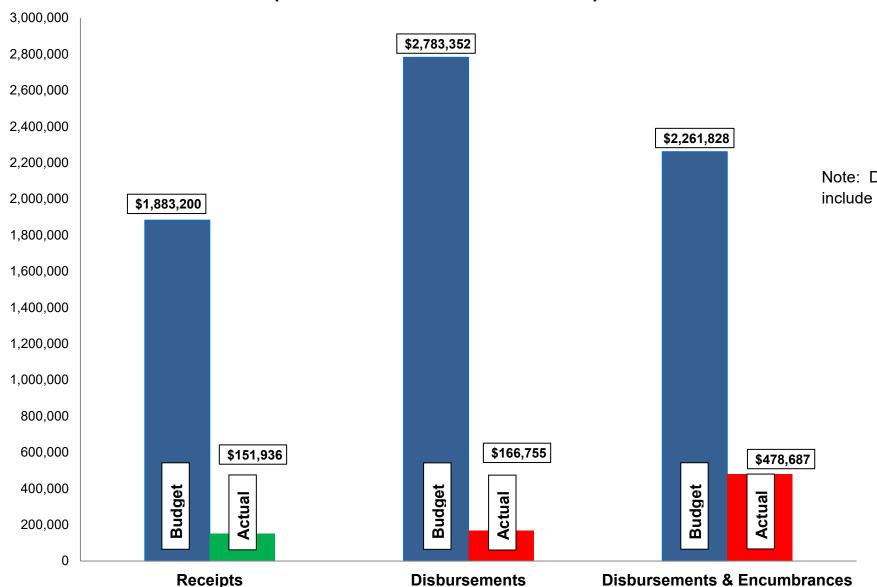

## Fund Balance Report Reflecting Year-to-Date Receipts and Expenditures, including Prior-Year Obligations and Encumbrances for the period ended January 31, 2023 SANITARY SEWER FUNDS

| #          | Fund<br>Name                                                   | Beginning<br>Unencumbered<br>Balance | Encumbrances       | Beginning<br>Cash<br>Balance | Y-T-D Total<br>Receipts | Available<br>Funds   | Y-T-D Total<br>Disbursements | Ending<br>Cash<br>Balance | Encumbrances       | Ending<br>Unencumbered<br>Balance | Change in<br>Cash<br>Balance | Change in<br>Unencumbered<br>Balance |
|------------|----------------------------------------------------------------|--------------------------------------|--------------------|------------------------------|-------------------------|----------------------|------------------------------|---------------------------|--------------------|-----------------------------------|------------------------------|--------------------------------------|
| 607<br>608 | Sanitary Sewer Disp. and Maint.<br>Sewer Improve/Equip Replace | 1,586,617<br>313,748                 | 161,599<br>214,012 | 1,748,216<br>527,760         | 151,936<br>200,000      | 1,900,152<br>727,760 | 261,756<br>104,999           | 1,638,396<br>622,761      | 200,419<br>111,513 | 1,437,977<br>511,248              | (109,820)<br>95,001          | (148,640)<br>197,500                 |
|            | Tota                                                           | 1,900,365                            | 375,611            | 2,275,976                    | 351,936                 | 2,627,912            | 366,755                      | 2,261,157                 | 311,932            | 1,949,225                         | (14,819)                     | 48,860                               |

#### Current Revenue as Compared to Annual Estimates for the period ended January 31, 2023

| #          | Fund<br>Name                                                   | Budgeted<br>Outside<br>Receipts | YTD<br>Outside<br>Receipts | %<br>of<br>Budget | Net<br>Difference<br>(\$) | Budgeted<br>Transfer<br>Receipts | YTD<br>Transfer<br>Receipts | %<br>of<br>Budget | Budgeted<br>Total<br>Receipts | YTD<br>Total<br>Receipts | %<br>of<br>Budget |
|------------|----------------------------------------------------------------|---------------------------------|----------------------------|-------------------|---------------------------|----------------------------------|-----------------------------|-------------------|-------------------------------|--------------------------|-------------------|
| 607<br>608 | Sanitary Sewer Disp. and Maint.<br>Sewer Improve/Equip Replace | 1,883,200                       | 151,936<br>-               | 8 -               | (1,731,264)               | -<br>200,000                     | -<br>200,000                | -<br>100          | 1,883,200<br>200,000          | 151,936<br>200,000       | 8<br>100          |
|            | Total _                                                        | 1,883,200                       | 151,936                    | 8                 | (1,731,264)               | 200,000                          | 200,000                     | <u>-</u>          | 2,083,200                     | 351,936                  | 17                |

| #          | Fund<br>Name                                                   | Budgeted<br>Outside<br>Disbursements | YTD<br>Outside<br>Disbursements | %<br>of<br>Budget |                    | YTD Outside Disbursements & Encumbrances | %<br>of<br>Budget | Budgeted<br>Transfer<br>Disbursements | YTD<br>Transfer<br>Disbursements | %<br>of<br>Budget | Budgeted<br>Total<br>Disbursements | YTD Total<br>Disb., Enc. &<br>Tfrs | %<br>of<br>Budget |
|------------|----------------------------------------------------------------|--------------------------------------|---------------------------------|-------------------|--------------------|------------------------------------------|-------------------|---------------------------------------|----------------------------------|-------------------|------------------------------------|------------------------------------|-------------------|
| 607<br>608 | Sanitary Sewer Disp. and Maint.<br>Sewer Improve/Equip Replace | 2,374,340<br>409,012                 | 61,756<br>104,999               | 3<br>26           | 200,419<br>111,513 | 262,175<br>216,512                       | 11<br>53          | 200,000                               | 200,000                          | 100               | 2,615,226<br>409,012               | 462,175<br>216,512                 | 18<br>53          |
|            | Total                                                          | -                                    |                                 | 6                 | 311,932            | 478,687                                  | 17                | 200,000                               | 200,000                          | -                 | 3,024,238                          | 678,687                            | 22                |

#### Budget, Revenues & Expenditures as of January 31, 2023 SANITARY SEWER FUNDS (Excludes Internal Transfers)

Note: Disbursements and Disbursements & Encumbrances bars include \$375,611 appropriated from prior year budgets.

**CHART S2** 