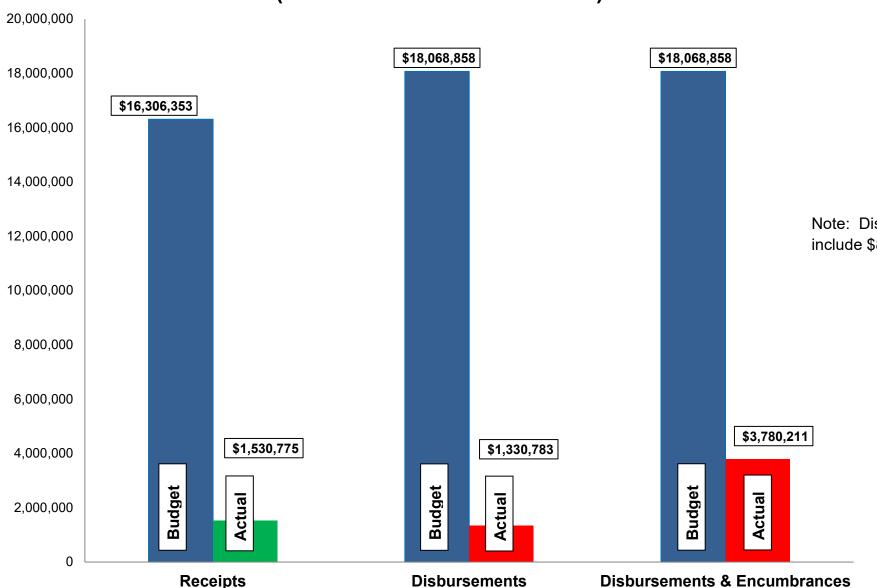

#### Budget, Revenues & Expenditures as of January 31, 2023 GENERAL CITY SERVICES (Excludes Internal Transfers)

Note: Disbursements and Disbursements & Encumbrances bars include \$889,570 appropriated from prior year budgets.

- ➤ Our Real Estate tax collections total \$40,115; 1.44% of budget.
- ➤ General Fund revenues are 9% of budget and total General City Services revenues are 9% of budget.
- ➤ General Fund expenditures, including encumbrances, are 18% of budget and total General City Services expenditures, including encumbrances, are 21% of budget.
- ➤ Budgeted disbursements for General City Services include \$17,179,288 in original appropriations.
- No unusual items in the month of January.