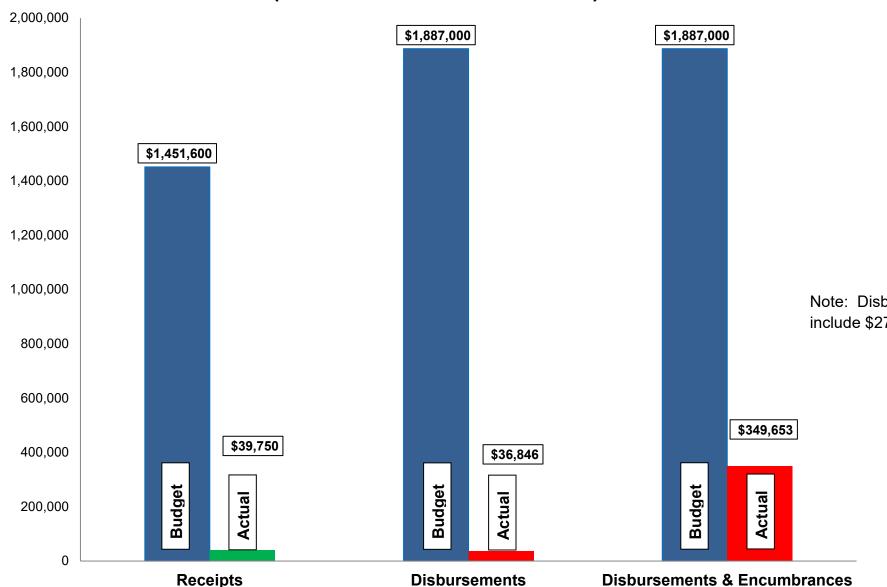

## Fund Balance Report Reflecting Year-to-Date Receipts and Expenditures, including Prior-Year Obligations and Encumbrances for the period ended January 31, 2023 STORMWATER FUNDS

| #   | Fund<br>Name                     | Beginning<br>Unencumbered<br>Balance | Encumbrances | Beginning<br>Cash<br>Balance | Y-T-D Total<br>Receipts | Available<br>Funds | Y-T-D Total<br>Disbursements | Ending<br>Cash<br>Balance | Encumbrances | Ending<br>Unencumbered<br>Balance | Change in<br>Cash<br>Balance | Change in<br>Unencumbered<br>Balance |
|-----|----------------------------------|--------------------------------------|--------------|------------------------------|-------------------------|--------------------|------------------------------|---------------------------|--------------|-----------------------------------|------------------------------|--------------------------------------|
| 615 | Stormwater Utility               | 404,427                              | 4,475        | 408,902                      | 39,750                  | 448,652            | 236,846                      | 211,806                   | 37,807       | 173,999                           | (197,096)                    | (230,428)                            |
| 616 | Stormwater Improve/Equip Replace | 104,390                              | 275,000      | 379,390                      | 200,000                 | 579,390            | -                            | 579,390                   | 275,000      | 304,390                           | 200,000                      | 200,000                              |
|     | Total                            | 508,817                              | 279,475      | 788,292                      | 239,750                 | 1,028,042          | 236,846                      | 791,196                   | 312,807      | 478,389                           | 2,904                        | (30,428)                             |

#### Current Revenue as Compared to Annual Estimates for the period ended January 31, 2023

| #          | Fund<br>Name                                           | Budgeted<br>Outside<br>Receipts | YTD<br>Outside<br>Receipts | %<br>of<br>Budget | Net<br>Difference<br>(\$) | Budgeted<br>Transfer<br>Receipts | YTD<br>Transfer<br>Receipts | %<br>of<br>Budget | Budgeted<br>Total<br>Receipts | YTD<br>Total<br>Receipts | %<br>of<br>Budget |
|------------|--------------------------------------------------------|---------------------------------|----------------------------|-------------------|---------------------------|----------------------------------|-----------------------------|-------------------|-------------------------------|--------------------------|-------------------|
| 615<br>616 | Stormwater Utility<br>Stormwater Improve/Equip Replace | 466,600<br>985,000              | 39,750<br>-                | 9 -               | (426,850)<br>(985,000)    | 200,000                          | 200,000                     | -<br>100          | 466,600<br>1,185,000          | 39,750<br>200,000        | 9<br>17           |
|            | Total _                                                | 1,451,600                       | 39,750                     | 3                 | (1,411,850)               | 200,000                          | 200,000                     | -                 | 1,651,600                     | 239,750                  | 15                |

| #          | Fund<br>Name                                        | Budgeted<br>Outside<br>Disbursements | YTD<br>Outside<br>Disbursements | %<br>of<br>Budget | Encumbrances      | YTD Outside Disbursements & Encumbrances | %<br>of<br>Budget | Budgeted<br>Transfer<br>Disbursements | YTD<br>Transfer<br>Disbursements | %<br>of<br>Budget | Budgeted<br>Total<br>Disbursements | YTD Total<br>Disb., Enc. &<br>Tfrs | %<br>of<br>Budget |
|------------|-----------------------------------------------------|--------------------------------------|---------------------------------|-------------------|-------------------|------------------------------------------|-------------------|---------------------------------------|----------------------------------|-------------------|------------------------------------|------------------------------------|-------------------|
| 615<br>616 | Stormwater Utility Stormwater Improve/Equip Replace | 353,399<br>1,533,601                 | 36,846<br>-                     | 10                | 37,807<br>275,000 | 74,653<br>275,000                        | 21                | 200,000                               | 200,000                          | 100               | 579,248<br>1,533,601               | 274,653<br>275,000                 | 47<br>-           |
|            | Total                                               | 1,887,000 (1)                        | 36,846                          | 2                 | 312,807           | 349,653                                  | 19                | 200,000                               | 200,000                          | -                 | 2,112,849                          | 549,653                            | 26                |

#### Budget, Revenues & Expenditures as of January 31, 2023 STORMWATER FUNDS (Excludes Internal Transfers)

Note: Disbursements and Disbursements & Encumbrances bars include \$279,475 appropriated from prior year budgets.

**CHART ST2** 

Subject: Monthly Financials – January

The following are the items to note when reviewing January's financials: General City Services:

➤ Gross Income Tax collections are at 10.80% of the budgeted \$11.00M. April and May are normally our largest collection months. The gross and net 2023 collections are less than YTD January 2022 by 1.60% and 1.70%, respectively.