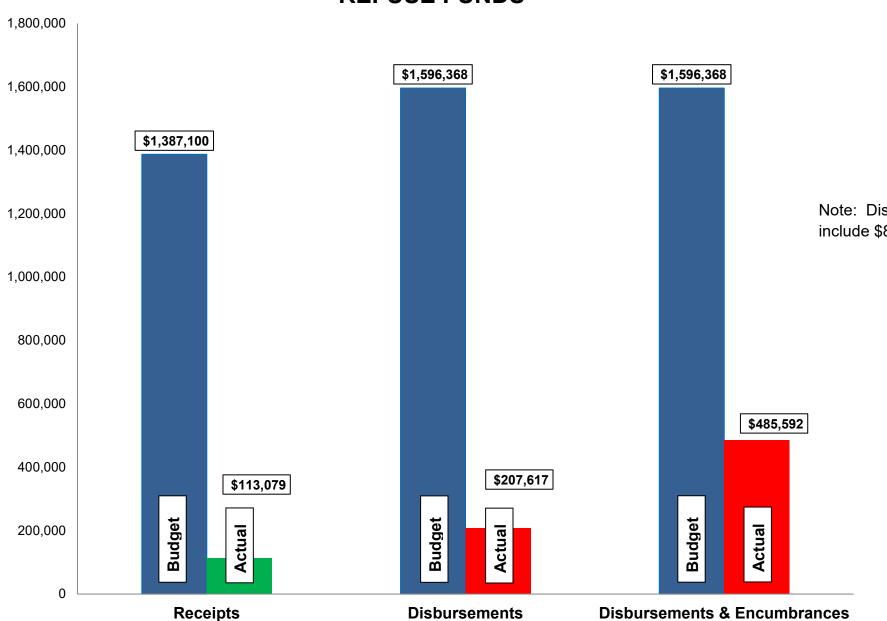

# Budget, Revenues & Expenditures as of January 31, 2023 REFUSE FUNDS

Note: Disbursements and Disbursements & Encumbrances bars include \$88,833 appropriated from prior year budgets.

**CHART R2** 

#### Refuse Fund:

- Refuse revenues are approximately 8% of budget. Expenditures, including encumbrances, are approximately 30% of budget.
- ➤ Budgeted disbursements for Refuse include \$1,507,535 in original appropriations.
- No unusual items in the month of January.