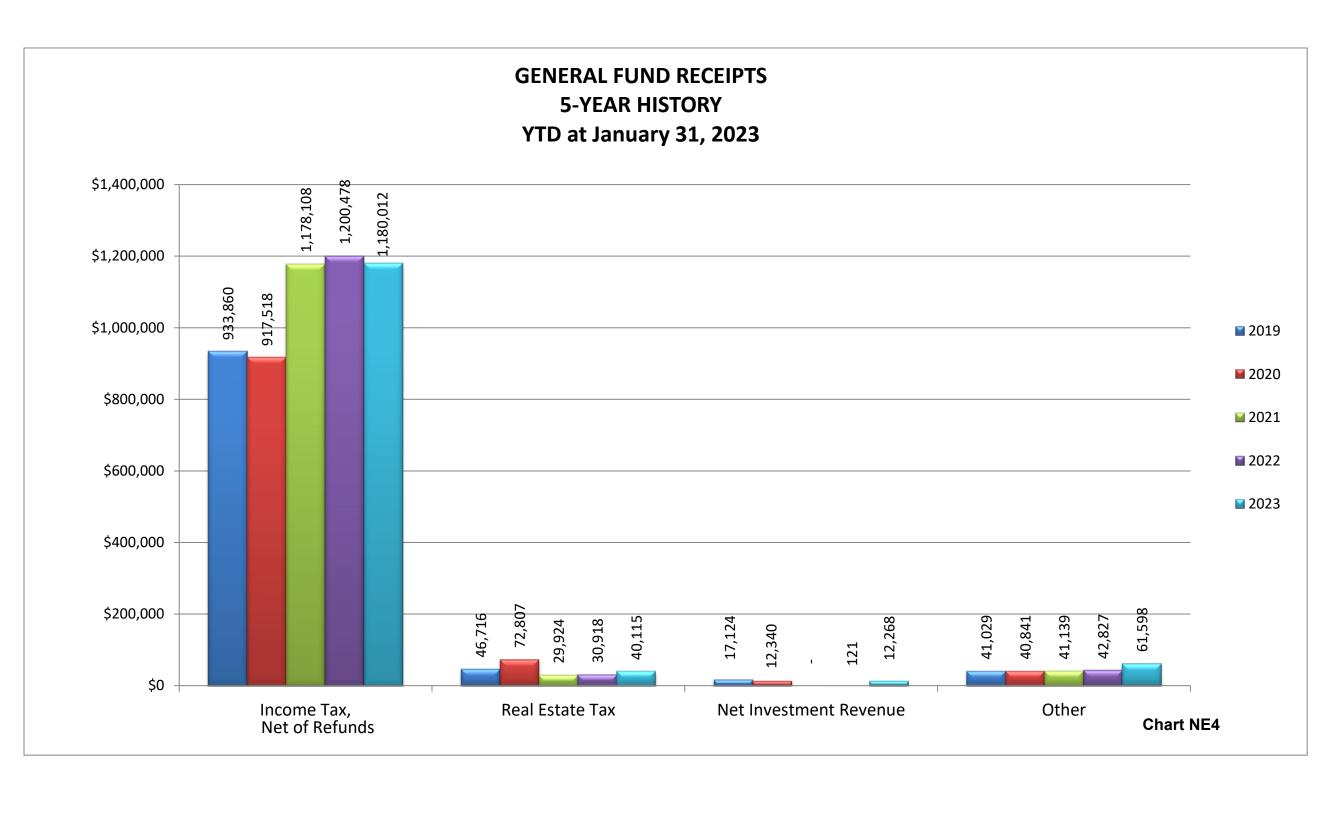

CHART NE1

**CHART ST2** 

Subject: Monthly Financials – January

The following are the items to note when reviewing January's financials: General City Services:

➤ Gross Income Tax collections are at 10.80% of the budgeted \$11.00M. April and May are normally our largest collection months. The gross and net 2023 collections are less than YTD January 2022 by 1.60% and 1.70%, respectively.

- ➤ Our Real Estate tax collections total \$40,115; 1.44% of budget.
- ➤ General Fund revenues are 9% of budget and total General City Services revenues are 9% of budget.
- ➤ General Fund expenditures, including encumbrances, are 18% of budget and total General City Services expenditures, including encumbrances, are 21% of budget.
- ➤ Budgeted disbursements for General City Services include \$17,179,288 in original appropriations.
- No unusual items in the month of January.