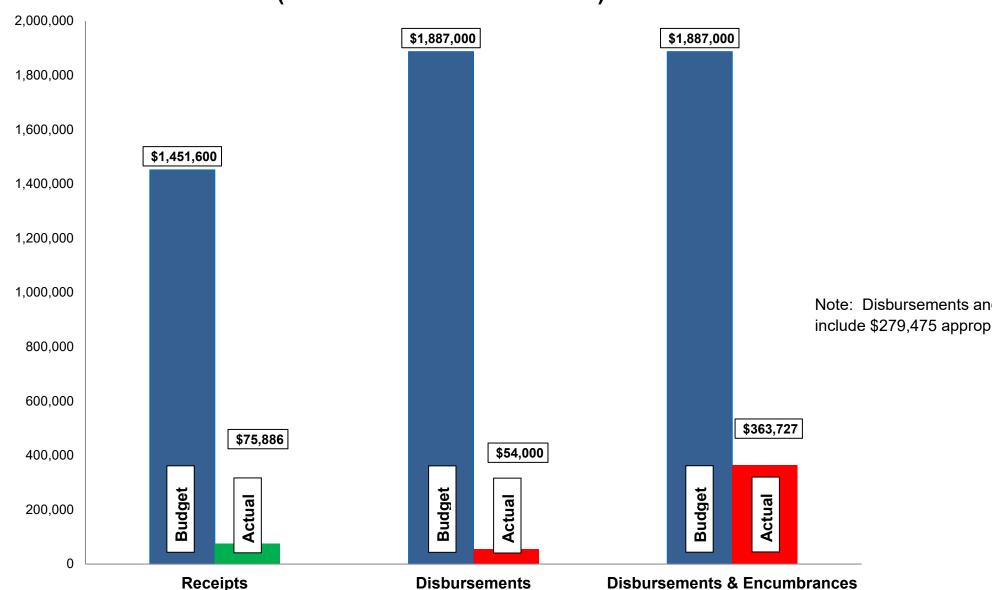

#### Current Revenue as Compared to Annual Estimates for the period ended February 28, 2023

| #          | Fund<br>Name                                           | Budgeted<br>Outside<br>Receipts | YTD<br>Outside<br>Receipts | %<br>of<br>Budget | Net<br>Difference<br>(\$) | Budgeted<br>Transfer<br>Receipts | YTD<br>Transfer<br>Receipts | %<br>of<br>Budget | Budgeted<br>Total<br>Receipts | YTD<br>Total<br>Receipts | %<br>of<br>Budget |
|------------|--------------------------------------------------------|---------------------------------|----------------------------|-------------------|---------------------------|----------------------------------|-----------------------------|-------------------|-------------------------------|--------------------------|-------------------|
| 615<br>616 | Stormwater Utility<br>Stormwater Improve/Equip Replace | 466,600<br>985,000              | 75,886<br>-                | 16<br>-           | (390,714)<br>(985,000)    | -<br>200,000                     | -<br>200,000                | -<br>100          | 466,600<br>1,185,000          | 75,886<br>200,000        | 16<br>17          |
|            | Total _                                                | 1,451,600                       | 75,886                     | 5                 | (1,375,714)               | 200,000                          | 200,000                     | -                 | 1,651,600                     | 275,886                  | 17                |

| #          | Fund<br>Name                                           | Budgeted<br>Outside<br>Disbursements | YTD<br>Outside<br>Disbursements | %<br>of<br>Budget | Encumbrances      | YTD Outside Disbursements & Encumbrances | %<br>of<br>Budget | Budgeted<br>Transfer<br>Disbursements | YTD<br>Transfer<br>Disbursements | %<br>of<br>Budget | Budgeted<br>Total<br>Disbursements | YTD Total<br>Disb., Enc. &<br>Tfrs | %<br>of<br>Budget |
|------------|--------------------------------------------------------|--------------------------------------|---------------------------------|-------------------|-------------------|------------------------------------------|-------------------|---------------------------------------|----------------------------------|-------------------|------------------------------------|------------------------------------|-------------------|
| 615<br>616 | Stormwater Utility<br>Stormwater Improve/Equip Replace | 353,399<br>1,533,601                 | 54,000<br>-                     | 15<br>-           | 34,727<br>275,000 | 88,727<br>275,000                        | 25<br>-           | 200,000                               | 200,000                          | 100<br>-          | 579,248<br>1,533,601               | 288,727<br>275,000                 | 50<br>-           |
|            | Total                                                  | 1,887,000 (1)                        | 54,000                          | 3                 | 309,727           | 363,727                                  | 19                | 200,000                               | 200,000                          | -                 | 2,112,849                          | 563,727                            | 27                |

#### Budget, Revenues & Expenditures as of February 28, 2023 STORMWATER FUNDS (Excludes Internal Transfers)

Note: Disbursements and Disbursements & Encumbrances bars include \$279,475 appropriated from prior year budgets.

#### Enterprise Funds:

- ➤ Water revenues are approximately 15% of budget. Expenditures, including encumbrances, are approximately 33% of budget.
- ➤ Budgeted disbursements for Water include \$1,796,750 in original appropriations.
- ➤ Sewer revenues are approximately 15% of budget. Expenditures, including encumbrances, are approximately 19% of budget. 63% of our 2022 costs were a result of payments to Dayton and Montgomery County for wastewater treatment.
- ➤ Budgeted disbursements for Sanitary Sewer include \$2,407,741 in original appropriations.
- Stormwater revenues are approximately 5% of budget. Expenditures, including encumbrances, are approximately 19% of budget.
- ➤ Budgeted disbursements for Stormwater include \$1,607,525 in original appropriations.
- ➤ No unusual items in the month of February.