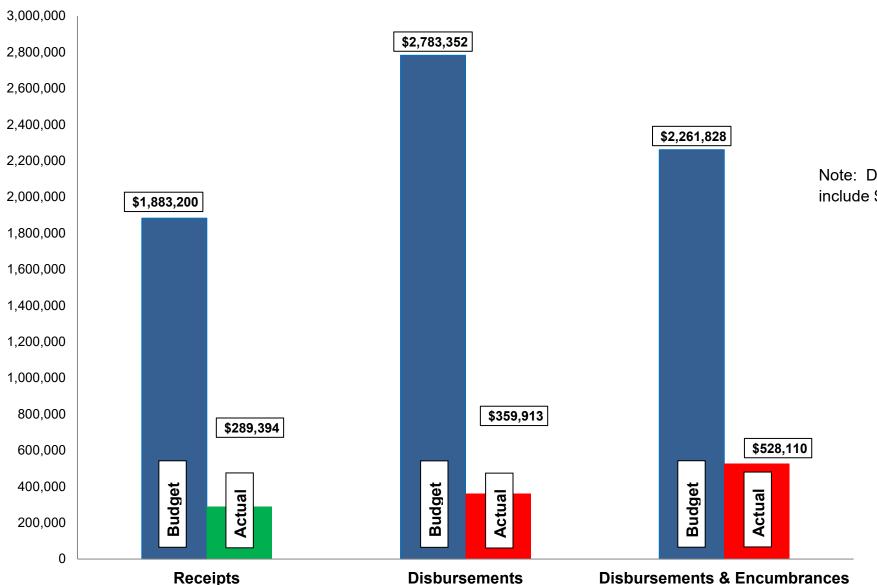

#### Current Revenue as Compared to Annual Estimates for the period ended February 28, 2023

| #          | Fund<br>Name                                                   | Budgeted<br>Outside<br>Receipts | YTD<br>Outside<br>Receipts | %<br>of<br>Budget | Net<br>Difference<br>(\$) | Budgeted<br>Transfer<br>Receipts | YTD<br>Transfer<br>Receipts | %<br>of<br>Budget | Budgeted<br>Total<br>Receipts | YTD<br>Total<br>Receipts | %<br>of<br>Budget |
|------------|----------------------------------------------------------------|---------------------------------|----------------------------|-------------------|---------------------------|----------------------------------|-----------------------------|-------------------|-------------------------------|--------------------------|-------------------|
| 607<br>608 | Sanitary Sewer Disp. and Maint.<br>Sewer Improve/Equip Replace | 1,883,200<br>-                  | 289,394<br>-               | 15<br>-           | (1,593,806)               | 200,000                          | 200,000                     | -<br>100          | 1,883,200<br>200,000          | 289,394<br>200,000       | 15<br>100         |
|            | Total                                                          | 1,883,200                       | 289,394                    | 15                | (1,593,806)               | 200,000                          | 200,000                     | -                 | 2,083,200                     | 489,394                  | 23                |

| #   | Fund<br>Name                       | Budgeted<br>Outside<br>Disbursements | YTD<br>Outside<br>Disbursements | %<br>of<br>Budget |         | YTD Outside Disbursements & Encumbrances | %<br>of<br>Budget | Budgeted<br>Transfer<br>Disbursements | YTD<br>Transfer<br>Disbursements | %<br>of<br>Budget | Budgeted<br>Total<br>Disbursements | YTD Total<br>Disb., Enc. &<br>Tfrs | %<br>of<br>Budget |
|-----|------------------------------------|--------------------------------------|---------------------------------|-------------------|---------|------------------------------------------|-------------------|---------------------------------------|----------------------------------|-------------------|------------------------------------|------------------------------------|-------------------|
| 607 | Sanitary Sewer Disp. and Maint.    | 2,374,340                            | 254,914                         | 11                | 56,684  | 311,598                                  | 13                | 200,000                               | 200,000                          | 100               | 2,615,226                          | 511,598                            | 20                |
| 608 | Sewer Improve/Equip Replace  Total | 409,012<br>2,783,352 (1              | 104,999                         | 26                | 111,513 | 216,512<br>528,110                       | 53                | 200,000                               | 200,000                          | -                 | 3,024,238                          | 216,512<br>728,110                 | 53                |

#### Budget, Revenues & Expenditures as of February 28, 2023 SANITARY SEWER FUNDS (Excludes Internal Transfers)

Note: Disbursements and Disbursements & Encumbrances bars include \$375,611 appropriated from prior year budgets.

#### Enterprise Funds:

- ➤ Water revenues are approximately 15% of budget. Expenditures, including encumbrances, are approximately 33% of budget.
- ➤ Budgeted disbursements for Water include \$1,796,750 in original appropriations.
- ➤ Sewer revenues are approximately 15% of budget. Expenditures, including encumbrances, are approximately 19% of budget. 63% of our 2022 costs were a result of payments to Dayton and Montgomery County for wastewater treatment.
- ➤ Budgeted disbursements for Sanitary Sewer include \$2,407,741 in original appropriations.
- Stormwater revenues are approximately 5% of budget. Expenditures, including encumbrances, are approximately 19% of budget.
- ➤ Budgeted disbursements for Stormwater include \$1,607,525 in original appropriations.
- ➤ No unusual items in the month of February.