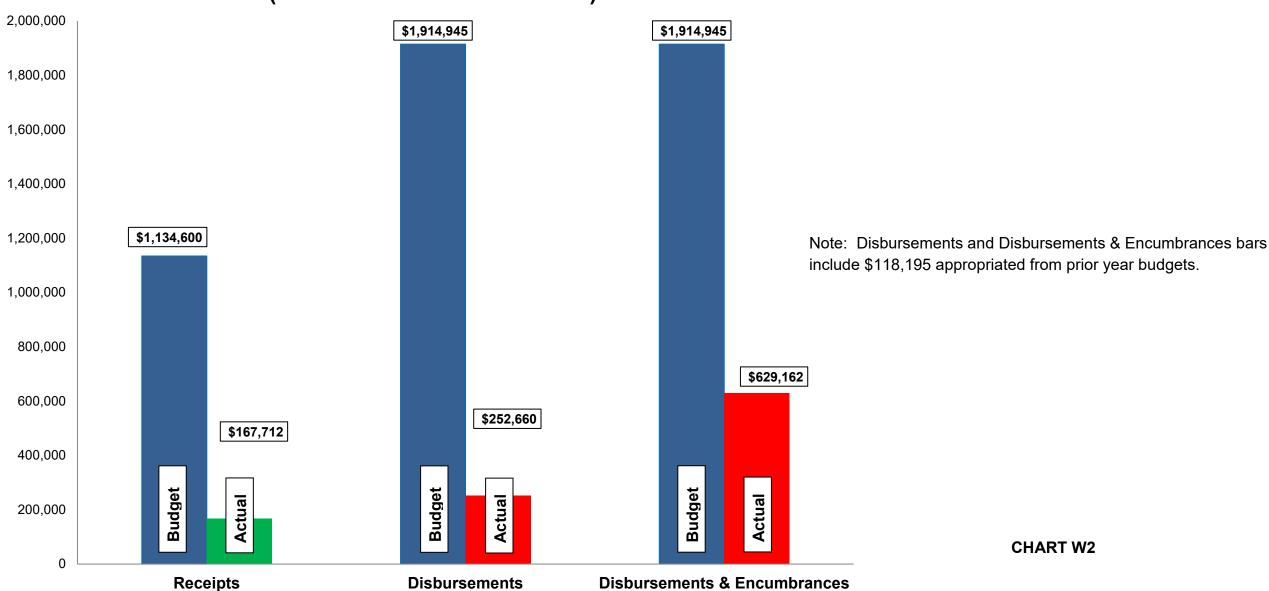

#### Current Revenue as Compared to Annual Estimates for the period ended February 28, 2023

| #          | Fund<br>Name                              | Budgeted<br>Outside<br>Receipts | YTD<br>Outside<br>Receipts | %<br>of<br>Budget | Net<br>Difference<br>(\$) | Budgeted<br>Transfer<br>Receipts | YTD<br>Transfer<br>Receipts | %<br>of<br>Budget | Budgeted<br>Total<br>Receipts | YTD<br>Total<br>Receipts | %<br>of<br>Budget |
|------------|-------------------------------------------|---------------------------------|----------------------------|-------------------|---------------------------|----------------------------------|-----------------------------|-------------------|-------------------------------|--------------------------|-------------------|
| 602<br>603 | Waterworks<br>Water Improve/Equip Replace | 1,134,600<br>-                  | 162,342<br>5,370           | 14<br>-           | (972,258)<br>5,370        | -<br>200,000                     | -<br>200,000                | -<br>100          | 1,134,600<br>200,000          | 162,342<br>205,370       | 14<br>103         |
|            | Total                                     | 1,134,600                       | 167,712                    | 15                | (966,888)                 | 200,000                          | 200,000                     | -                 | 1,334,600                     | 367,712                  | 28                |

| #          | Fund<br>Name                              | Budgeted<br>Outside<br>Disbursements | YTD<br>Outside<br>Disbursements | %<br>of<br>Budget | Encumbrances      | YTD Outside Disbursements & Encumbrances | %<br>of<br>Budget | Budgeted<br>Transfer<br>Disbursements | YTD<br>Transfer<br>Disbursements | %<br>of<br>Budget | Budgeted<br>Total<br>Disbursements | YTD Total<br>Disb., Enc. &<br>Tfrs | %<br>of<br>Budget |
|------------|-------------------------------------------|--------------------------------------|---------------------------------|-------------------|-------------------|------------------------------------------|-------------------|---------------------------------------|----------------------------------|-------------------|------------------------------------|------------------------------------|-------------------|
| 602<br>603 | Waterworks<br>Water Improve/Equip Replace | 1,371,113<br>543,832                 | 213,937<br>38,723               | 16<br>7           | 350,893<br>25,609 | 564,830<br>64,332                        | 41<br>12          | 200,000                               | 200,000                          | 100<br>-          | 1,657,869<br>543,832               | 764,830<br>64,332                  | 46<br>12          |
|            | Total                                     | 1,914,945 (1                         | ) 252,660                       | 13                | 376,502           | 629,162                                  | 33                | 200,000                               | 200,000                          | -                 | 2,201,701                          | 829,162                            | 38                |

#### **Budget, Revenues & Expenditures** as of February 28, 2023 **WATER FUNDS** (Excludes Internal Transfers)

**CHART W2** 

#### Enterprise Funds:

- ➤ Water revenues are approximately 15% of budget. Expenditures, including encumbrances, are approximately 33% of budget.
- ➤ Budgeted disbursements for Water include \$1,796,750 in original appropriations.
- ➤ Sewer revenues are approximately 15% of budget. Expenditures, including encumbrances, are approximately 19% of budget. 63% of our 2022 costs were a result of payments to Dayton and Montgomery County for wastewater treatment.
- ➤ Budgeted disbursements for Sanitary Sewer include \$2,407,741 in original appropriations.
- Stormwater revenues are approximately 5% of budget. Expenditures, including encumbrances, are approximately 19% of budget.
- ➤ Budgeted disbursements for Stormwater include \$1,607,525 in original appropriations.
- ➤ No unusual items in the month of February.