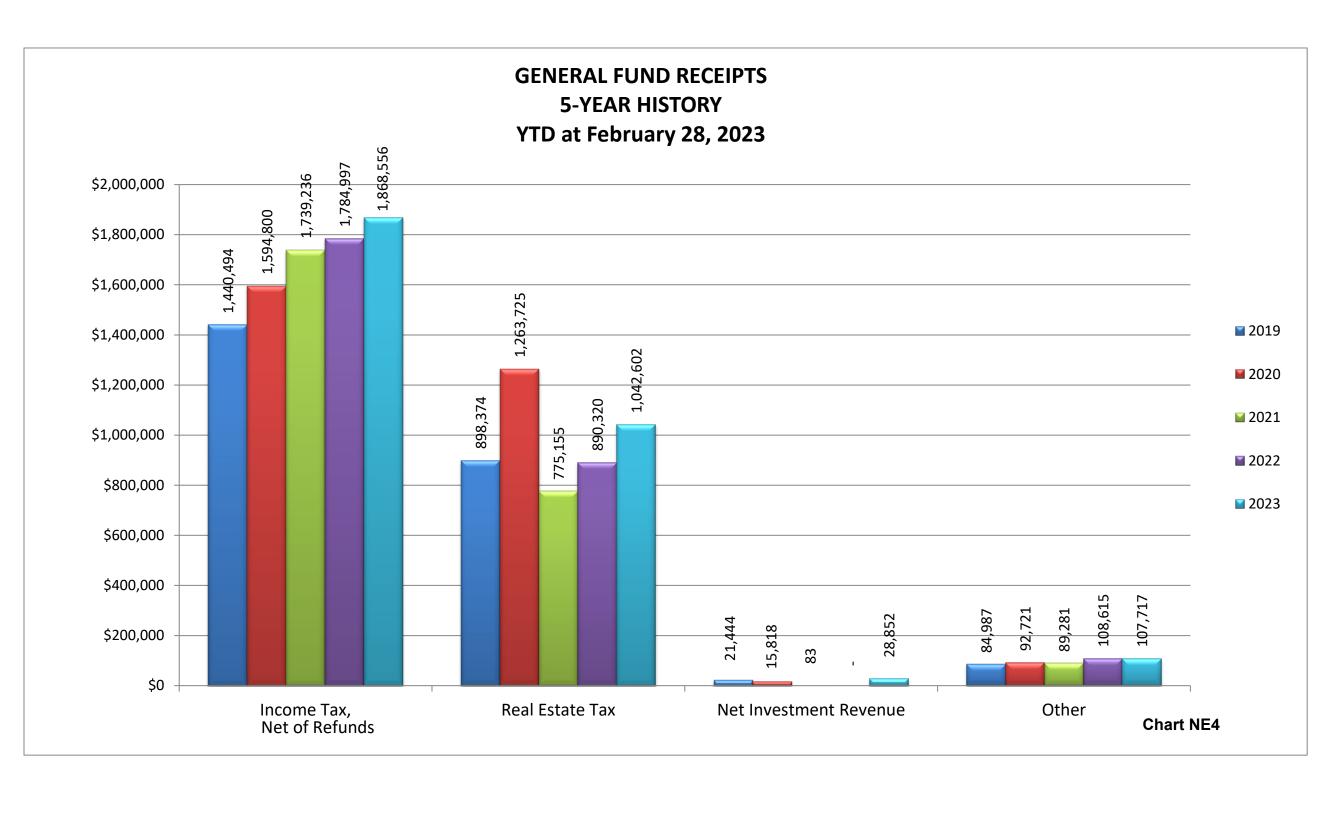

CHART NE1

**CHART ST2** 

Subject: Monthly Financials – February

The following are the items to note when reviewing February's financials: General City Services:

- ➤ Gross Income Tax collections are at 17.20% of the budgeted \$11.00M. April and May are normally our largest collection months. The gross and net 2023 collections are less than YTD February 2022 by 5.29% and 4.68%, respectively.
- ➤ Our Real Estate tax collections total \$1,042,602; 37.33% of budget.
- ➤ General Fund revenues are 21% of budget and total General City Services revenues are 21% of budget.
- ➤ General Fund expenditures, including encumbrances, are 24% of budget and total General City Services expenditures, including encumbrances, are 26% of budget.
- ➤ Budgeted disbursements for General City Services include \$17,179,288 in original appropriations.
- No unusual items in the month of February.