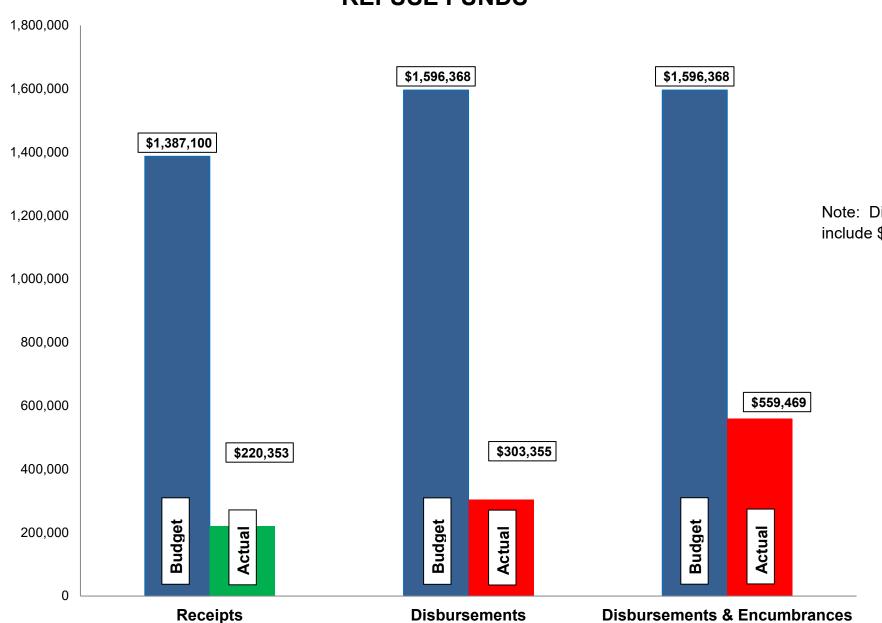

#### Refuse Fund:

- Refuse revenues are approximately 16% of budget. Expenditures, including encumbrances, are approximately 35% of budget.
- ➤ Budgeted disbursements for Refuse include \$1,507,535 in original appropriations.
- No unusual items in the month of February.