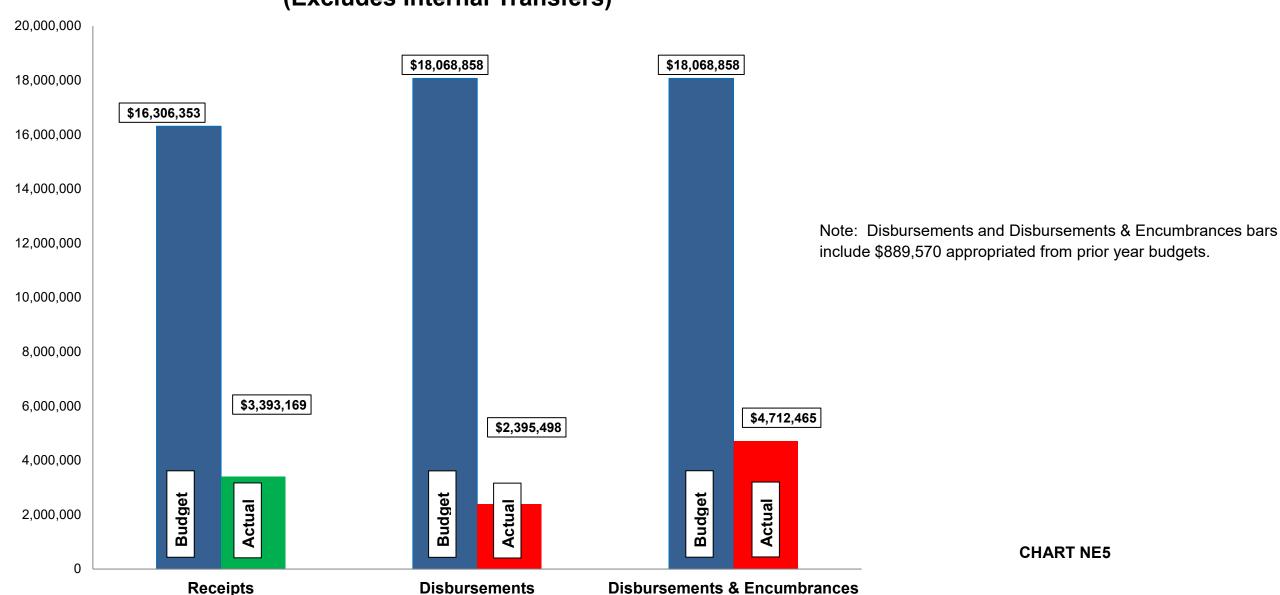

# Budget, Revenues & Expenditures as of February 28, 2023 GENERAL CITY SERVICES (Excludes Internal Transfers)

**CHART ST2** 

Subject: Monthly Financials – February

The following are the items to note when reviewing February's financials: General City Services:

- ➤ Gross Income Tax collections are at 17.20% of the budgeted \$11.00M. April and May are normally our largest collection months. The gross and net 2023 collections are less than YTD February 2022 by 5.29% and 4.68%, respectively.
- ➤ Our Real Estate tax collections total \$1,042,602; 37.33% of budget.
- ➤ General Fund revenues are 21% of budget and total General City Services revenues are 21% of budget.
- ➤ General Fund expenditures, including encumbrances, are 24% of budget and total General City Services expenditures, including encumbrances, are 26% of budget.
- ➤ Budgeted disbursements for General City Services include \$17,179,288 in original appropriations.
- No unusual items in the month of February.