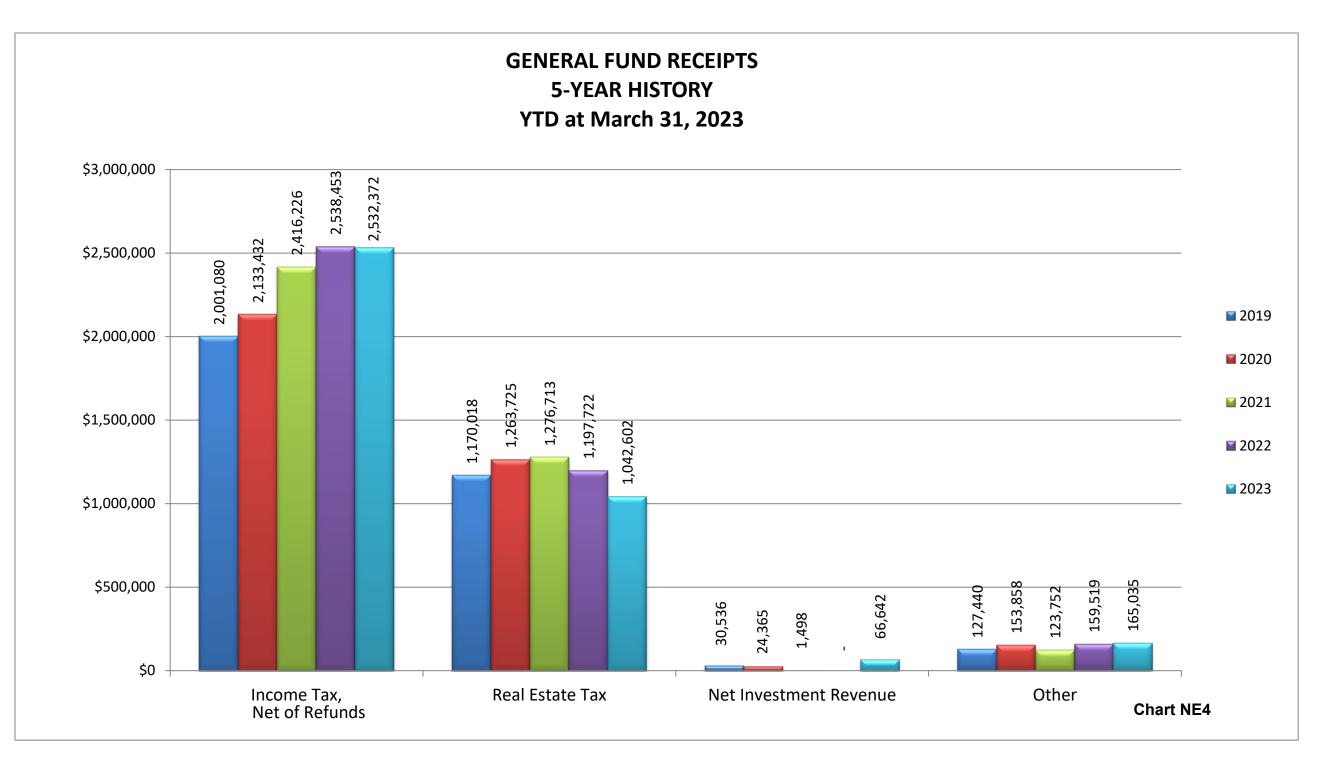

CHART NE1

#### Subject: Monthly Financials – March

The following are the items to note when reviewing March's financials: General City Services:

- Gross Income Tax collections are at 23.57% of the budgeted \$11.00M. April and May are normally our largest collection months. The gross 2023 collections are more than YTD March 2022 by 0.81% the net 2023 collections are less than YTD March 2022 by 0.24%.
- ➤ Our Real Estate tax collections total \$1,042,602; 37.33% of budget.
- General Fund revenues are 27% of budget and total General City Services revenues are 27% of budget.
- General Fund expenditures, including encumbrances, are 35% of budget and total General City Services expenditures, including encumbrances, are 36% of budget.
- Budgeted disbursements for General City Services include \$17,179,288 in original appropriations.
- ➢ No unusual items in the month of March.