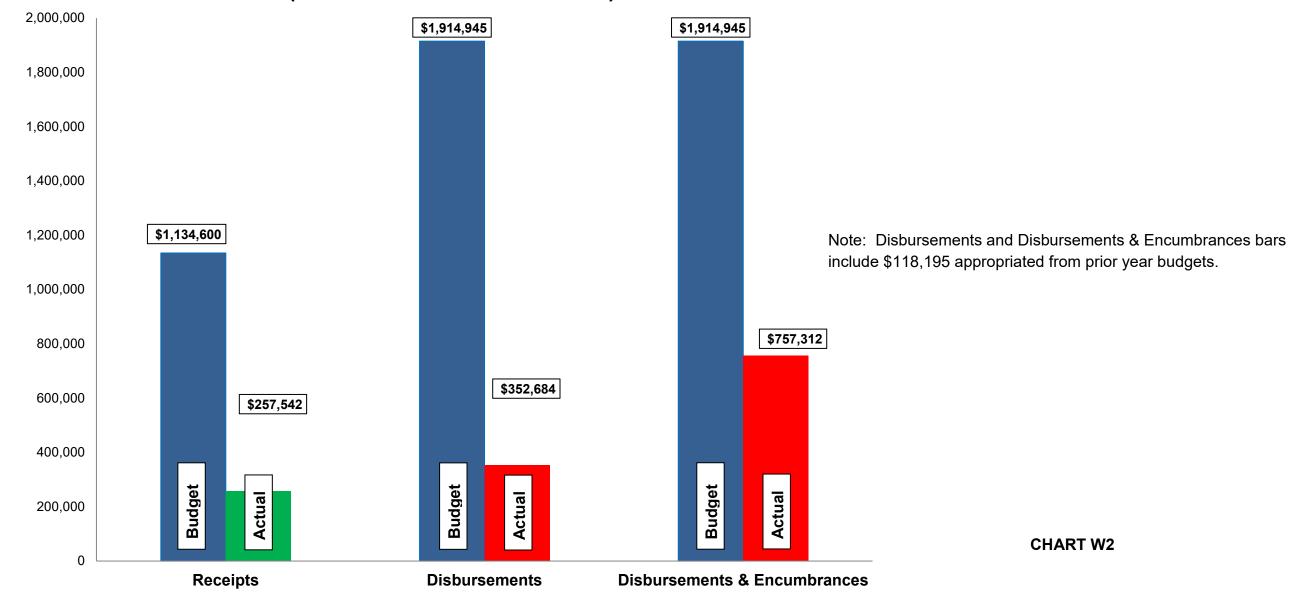

#### Fund Balance Report Reflecting Year-to-Date Receipts and Expenditures, including Prior-Year Obligations and Encumbrances for the period ended March 31, 2023 WATER FUNDS

| #   | Fund<br>Name                | Beginning<br>Unencumbered<br>Balance | Encumbrances | Beginning<br>Cash<br>Balance | Y-T-D Total<br>Receipts | Available<br>Funds | Y-T-D Total<br>Disbursements | Ending<br>Cash<br>Balance | Encumbrances | Ending<br>Unencumbered<br>Balance | Change in<br>Cash<br>Balance | Change in<br>Unencumbered<br>Balance |
|-----|-----------------------------|--------------------------------------|--------------|------------------------------|-------------------------|--------------------|------------------------------|---------------------------|--------------|-----------------------------------|------------------------------|--------------------------------------|
| 602 | Waterworks                  | 897,792                              | 53,863       | 951,655                      | 252,172                 | 1,203,827          | 508,961                      | 694,866                   | 349,955      | 344,911                           | (256,789)                    | (552,881)                            |
| 603 | Water Improve/Equip Replace | 392,154                              | 64,332       | 456,486                      | 205,370                 | 661,856            | 43,723                       | 618,133                   | 54,673       | 563,460                           | 161,647                      | 171,306                              |
|     | Total                       | 1,289,946                            | 118,195      | 1,408,141                    | 457,542                 | 1,865,683          | 552,684                      | 1,312,999                 | 404,628      | 908,371                           | (95,142)                     | (381,575)                            |

## Current Revenue as Compared to Annual Estimates for the period ended March 31, 2023

| #          | Fund<br>Name                              | Budgeted<br>Outside<br>Receipts | YTD<br>Outside<br>Receipts | %<br>of<br>Budget | Net<br>Difference<br>(\$) | Budgeted<br>Transfer<br>Receipts | YTD<br>Transfer<br>Receipts | %<br>of<br>Budget | Budgeted<br>Total<br>Receipts | YTD<br>Total<br>Receipts | %<br>of<br>Budget |
|------------|-------------------------------------------|---------------------------------|----------------------------|-------------------|---------------------------|----------------------------------|-----------------------------|-------------------|-------------------------------|--------------------------|-------------------|
| 602<br>603 | Waterworks<br>Water Improve/Equip Replace | 1,134,600                       | 252,172<br>5,370           | 22                | (882,428)<br>5,370        | -<br>200.000                     | -<br>200,000                | -<br>100          | 1,134,600<br>200,000          | 252,172<br>205,370       | 22<br>103         |
| 000        | Total                                     | 1,134,600                       | 257,542                    | 23                | (877,058)                 | 200,000                          | 200,000                     | -                 | 1,334,600                     | 457,542                  | 34                |

#### Current Disbursements, including Encumbrances, as Compared to Annual Estimates for the period ended March 31, 2023

| #          | Fund<br>Name                              | Budgeted<br>Outside<br>Disbursements | YTD<br>Outside<br>Disbursements | %<br>of<br>Budget |                   | YTD Outside<br>Disbursements<br>&<br>Encumbrances | %<br>of<br>Budget | Budgeted<br>Transfer<br>Disbursements | YTD<br>Transfer<br>Disbursements | %<br>of<br>Budget | Budgeted<br>Total<br>Disbursements | YTD Total<br>Disb., Enc. &<br>Tfrs | %<br>of<br>Budget |
|------------|-------------------------------------------|--------------------------------------|---------------------------------|-------------------|-------------------|---------------------------------------------------|-------------------|---------------------------------------|----------------------------------|-------------------|------------------------------------|------------------------------------|-------------------|
| 602<br>603 | Waterworks<br>Water Improve/Equip Replace | 1,371,113<br>543,832                 | 308,961<br>43,723               | 23<br>8           | 349,955<br>54,673 | 658,916<br>98,396                                 | 48<br>18          | 200,000                               | 200,000<br>-                     | 100<br>-          | 1,657,869<br>543,832               | 858,916<br>98,396                  | 52<br>18          |
|            | Total                                     | 1,914,945 (                          | 1) 352,684                      | 18                | 404,628           | 757,312                                           | 40                | 200,000                               | 200,000                          | -                 | 2,201,701                          | 957,312                            | 43                |

(1) Prior years encumbrances closed (money not spent) as of March 31, 2023: \$ 817 CHART W1

### Budget, Revenues & Expenditures as of March 31, 2023 WATER FUNDS (Excludes Internal Transfers)