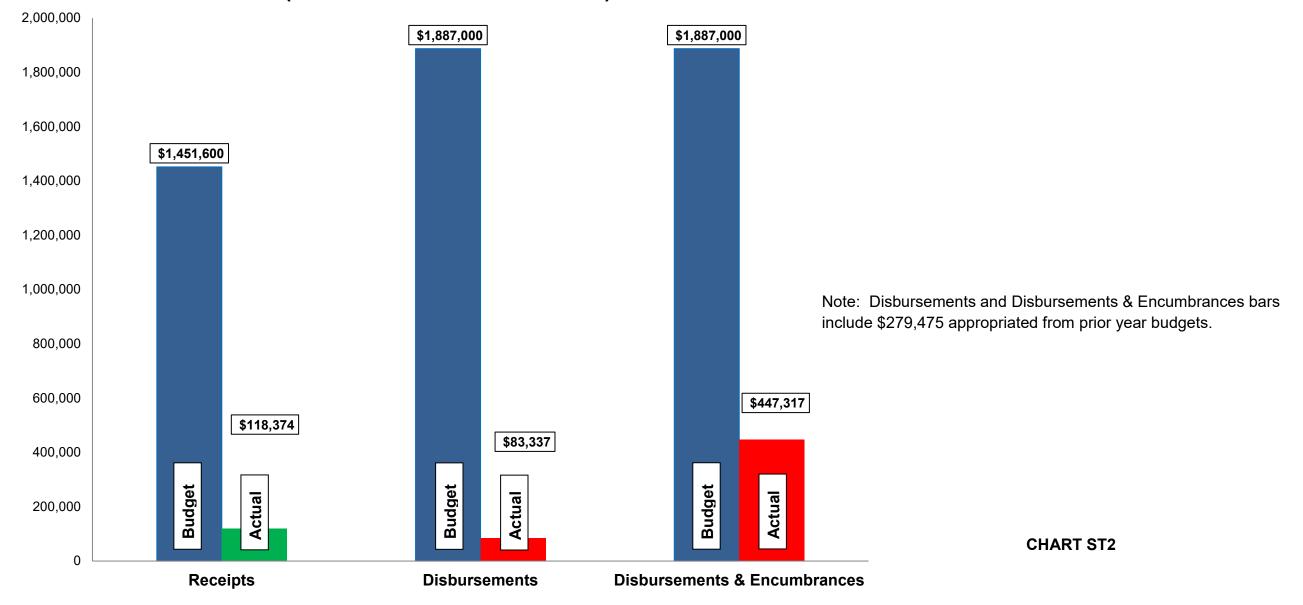

# Fund Balance Report Reflecting Year-to-Date Receipts and Expenditures, including Prior-Year Obligations and Encumbrances for the period ended March 31, 2023 STORMWATER FUNDS

| #   | Fund<br>Name                     | Beginning<br>Unencumbered<br>Balance | Encumbrances | Beginning<br>Cash<br>Balance | Y-T-D Total<br>Receipts | Available<br>Funds | Y-T-D Total<br>Disbursements | Ending<br>Cash<br>Balance | Encumbrances | Ending<br>Unencumbered<br>Balance | Change in<br>Cash<br>Balance | Change in<br>Unencumbered<br>Balance |
|-----|----------------------------------|--------------------------------------|--------------|------------------------------|-------------------------|--------------------|------------------------------|---------------------------|--------------|-----------------------------------|------------------------------|--------------------------------------|
| 615 | Stormwater Utility               | 404,427                              | 4,475        | 408,902                      | 118,374                 | 527,276            | 281,187                      | 246,089                   | 36,130       | 209,959                           | (162,813)                    | (194,468)                            |
| 616 | Stormwater Improve/Equip Replace | 104,390                              | 275,000      | 379,390                      | 200,000                 | 579,390            | 2,150                        | 577,240                   | 327,850      | 249,390                           | 197,850                      | 145,000                              |
|     | Total                            | I 508,817                            | 279,475      | 788,292                      | 318,374                 | 1,106,666          | 283,337                      | 823,329                   | 363,980      | 459,349                           | 35,037                       | (49,468)                             |

#### Current Revenue as Compared to Annual Estimates

for the period ended March 31, 2023

| #          | Fund<br>Name                                           | Budgeted<br>Outside<br>Receipts | YTD<br>Outside<br>Receipts | %<br>of<br>Budget | Net<br>Difference<br>(\$) | Budgeted<br>Transfer<br>Receipts | YTD<br>Transfer<br>Receipts | %<br>of<br>Budget | Budgeted<br>Total<br>Receipts | YTD<br>Total<br>Receipts | %<br>of<br>Budget |
|------------|--------------------------------------------------------|---------------------------------|----------------------------|-------------------|---------------------------|----------------------------------|-----------------------------|-------------------|-------------------------------|--------------------------|-------------------|
| 615<br>616 | Stormwater Utility<br>Stormwater Improve/Equip Replace | 466,600<br>985,000              | 118,374<br>-               | 25<br>-           | (348,226)<br>(985,000)    | -<br>200,000                     | -<br>200,000                | -<br>100          | 466,600<br>1,185,000          | 118,374<br>200,000       | 25<br>17          |
|            | Total                                                  | 1,451,600                       | 118,374                    | 8                 | (1,333,226)               | 200,000                          | 200,000                     | -                 | 1,651,600                     | 318,374                  | 19                |

## Current Disbursements, including Encumbrances, as Compared to Annual Estimates for the period ended March 31, 2023

| #   | Fund<br>Name                     | Budgeted<br>Outside<br>Disbursements | YTD<br>Outside<br>Disbursements | %<br>of<br>Budget |         | YTD Outside<br>Disbursements<br>&<br>Encumbrances | %<br>of<br>Budget | Budgeted<br>Transfer<br>Disbursements | YTD<br>Transfer<br>Disbursements | %<br>of<br>Budget | Budgeted<br>Total<br>Disbursements | YTD Total<br>Disb., Enc. &<br>Tfrs | %<br>of<br>Budget |
|-----|----------------------------------|--------------------------------------|---------------------------------|-------------------|---------|---------------------------------------------------|-------------------|---------------------------------------|----------------------------------|-------------------|------------------------------------|------------------------------------|-------------------|
| 615 | Stormwater Utility               | 353,399                              | 81,187                          | 23                | 36,130  | 117,317                                           | 33                | 200,000                               | 200,000                          | 100               | 579,248                            | 317,317                            | 55                |
| 616 | Stormwater Improve/Equip Replace | 1,533,601                            | 2,150                           | -                 | 327,850 | 330,000                                           | -                 | -                                     | -                                | -                 | 1,533,601                          | 330,000                            | -                 |
|     | Total                            | 1,887,000 (1                         | ) 83,337                        | 4                 | 363,980 | 447,317                                           | 24                | 200,000                               | 200,000                          | -                 | 2,112,849                          | 647,317                            | 31                |

-

(1) Prior years encumbrances closed (money not spent) as of March 31, 2023: \$

CHART ST1

### Budget, Revenues & Expenditures as of March 31, 2023 STORMWATER FUNDS (Excludes Internal Transfers)