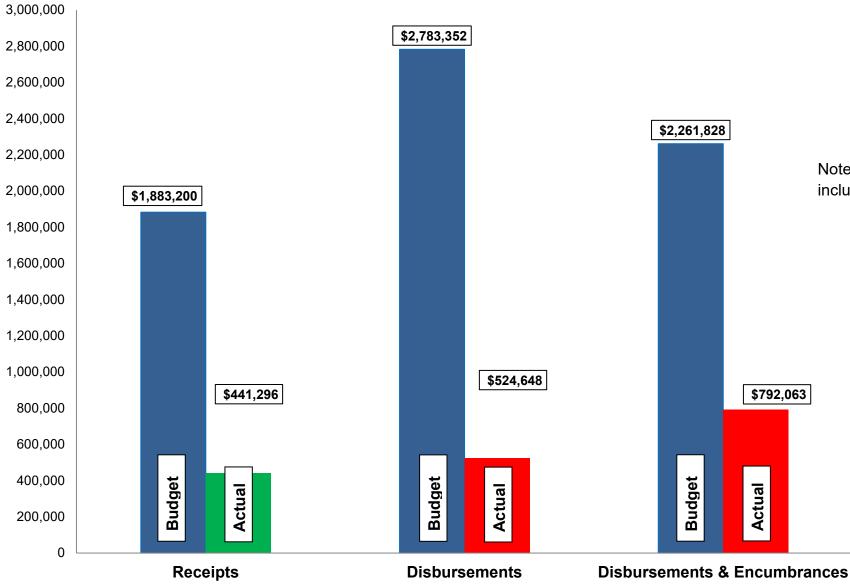

# Fund Balance Report Reflecting Year-to-Date Receipts and Expenditures, including Prior-Year Obligations and Encumbrances for the period ended March 31, 2023 SANITARY SEWER FUNDS

| #   | Fund<br>Name                    | Beginning<br>Unencumbered<br>Balance | Encumbrances | Beginning<br>Cash<br>Balance | Y-T-D Total<br>Receipts | Available<br>Funds | Y-T-D Total<br>Disbursements | Ending<br>Cash<br>Balance | Encumbrances | Ending<br>Unencumbered<br>Balance | Change in<br>Cash<br>Balance | Change in<br>Unencumbered<br>Balance |
|-----|---------------------------------|--------------------------------------|--------------|------------------------------|-------------------------|--------------------|------------------------------|---------------------------|--------------|-----------------------------------|------------------------------|--------------------------------------|
| 607 | Sanitary Sewer Disp. and Maint. | 1,586,617                            | 161,599      | 1,748,216                    | 441,296                 | 2,189,512          | 619,649                      | 1,569,863                 | 45,065       | 1,524,798                         | (178,353)                    | (61,819)                             |
| 608 | Sewer Improve/Equip Replace     | 313,748                              | 214,012      | 527,760                      | 200,000                 | 727,760            | 104,999                      | 622,761                   | 222,350      | 400,411                           | 95,001                       | 86,663                               |
|     | Total                           | 1,900,365                            | 375,611      | 2,275,976                    | 641,296                 | 2,917,272          | 724,648                      | 2,192,624                 | 267,415      | 1,925,209                         | (83,352)                     | 24,844                               |

## Current Revenue as Compared to Annual Estimates for the period ended March 31, 2023

| #          | Fund<br>Name                                                   | Budgeted<br>Outside<br>Receipts | YTD<br>Outside<br>Receipts | %<br>of<br>Budget | Net<br>Difference<br>(\$) | Budgeted<br>Transfer<br>Receipts | YTD<br>Transfer<br>Receipts | %<br>of<br>Budget | Budgeted<br>Total<br>Receipts | YTD<br>Total<br>Receipts | %<br>of<br>Budget |
|------------|----------------------------------------------------------------|---------------------------------|----------------------------|-------------------|---------------------------|----------------------------------|-----------------------------|-------------------|-------------------------------|--------------------------|-------------------|
| 607<br>608 | Sanitary Sewer Disp. and Maint.<br>Sewer Improve/Equip Replace | 1,883,200<br>-                  | 441,296<br>-               | 23<br>-           | (1,441,904)<br>-          | -<br>200,000                     | -<br>200,000                | -<br>100          | 1,883,200<br>200,000          | 441,296<br>200,000       | 23<br>100         |
|            | Total                                                          | 1,883,200                       | 441,296                    | 23                | (1,441,904)               | 200,000                          | 200,000                     | -                 | 2,083,200                     | 641,296                  | 31                |

# Current Disbursements, including Encumbrances, as Compared to Annual Estimates for the period ended March 31, 2023

|     |                                 |               |               |        |              | YTD Outside   |        |               |               |        |               |               |        |
|-----|---------------------------------|---------------|---------------|--------|--------------|---------------|--------|---------------|---------------|--------|---------------|---------------|--------|
|     |                                 | Budgeted      | YTD           | %      |              | Disbursements | %      | Budgeted      | YTD           | %      | Budgeted      | YTD Total     | %      |
|     | Fund                            | Outside       | Outside       | of     |              | &             | of     | Transfer      | Transfer      | of     | Total         | Disb., Enc. & | of     |
| #   | Name                            | Disbursements | Disbursements | Budget | Encumbrances | Encumbrances  | Budget | Disbursements | Disbursements | Budget | Disbursements | Tfrs          | Budget |
|     |                                 |               |               |        |              |               |        |               |               |        |               |               |        |
| 607 | Sanitary Sewer Disp. and Maint. | 2,374,340     | 419,649       | 18     | 45,065       | 464,714       | 20     | 200,000       | 200,000       | 100    | 2,615,226     | 664,714       | 25     |
| 608 | Sewer Improve/Equip Replace     | 409,012       | 104,999       | 26     | 222,350      | 327,349       | 80     | -             | -             | -      | 409,012       | 327,349       | 80     |
|     | Total                           | 2,783,352 (*  | 1) 524,648    | 19     | 267,415      | 792,063       | 28     | 200,000       | 200,000       | -      | 3,024,238     | 992,063       | 33     |

-

(1) Prior years encumbrances closed (money not spent) as of March 31, 2023: \$

CHART S1

### Budget, Revenues & Expenditures as of March 31, 2023 SANITARY SEWER FUNDS (Excludes Internal Transfers)

Note: Disbursements and Disbursements & Encumbrances bars include \$375,611 appropriated from prior year budgets.

CHART S2