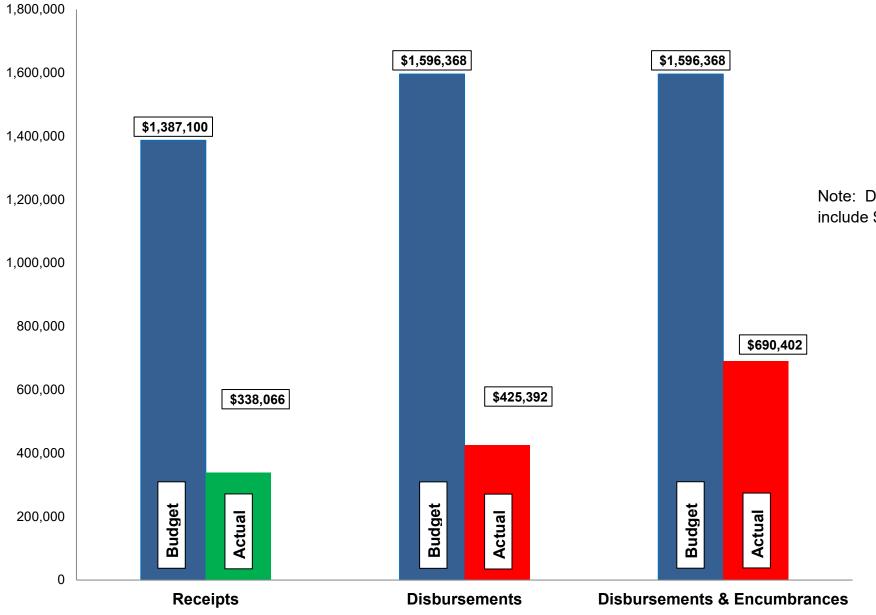

(1) Prior years encumbrances closed (money not spent) as of March 31, 2023: \$--

CHART R1

#### Budget, Revenues & Expenditures as of March 31, 2023 REFUSE FUNDS

Note: Disbursements and Disbursements & Encumbrances bars include \$88,833 appropriated from prior year budgets.

CHART R2

Refuse Fund:

- Refuse revenues are approximately 24% of budget. Expenditures, including encumbrances, are approximately 43% of budget.
- ▶ Budgeted disbursements for Refuse include \$1,507,535 in original appropriations.
- > No unusual items in the month of March.