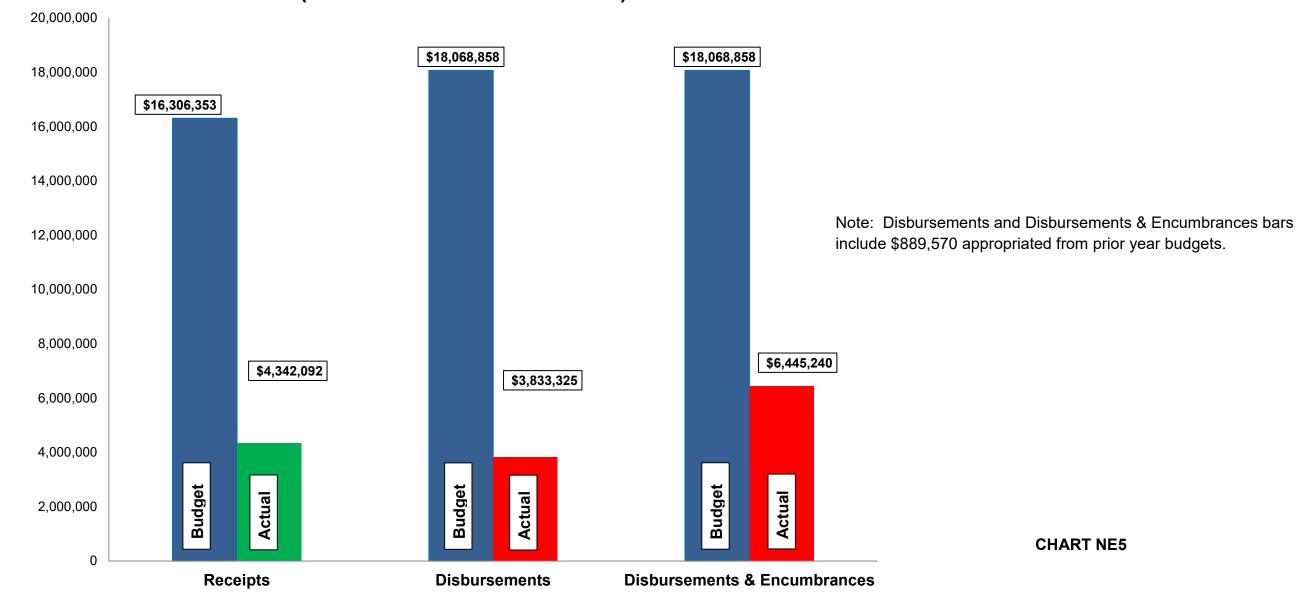

(1) Prior years encumbrances closed (money not spent) as of March 31, 2023: \$ 8,854 CHART NE3

### Budget, Revenues & Expenditures as of March 31, 2023 GENERAL CITY SERVICES (Excludes Internal Transfers)

#### Subject: Monthly Financials – March

The following are the items to note when reviewing March's financials: General City Services:

- Gross Income Tax collections are at 23.57% of the budgeted \$11.00M. April and May are normally our largest collection months. The gross 2023 collections are more than YTD March 2022 by 0.81% the net 2023 collections are less than YTD March 2022 by 0.24%.
- ➤ Our Real Estate tax collections total \$1,042,602; 37.33% of budget.
- General Fund revenues are 27% of budget and total General City Services revenues are 27% of budget.
- General Fund expenditures, including encumbrances, are 35% of budget and total General City Services expenditures, including encumbrances, are 36% of budget.
- Budgeted disbursements for General City Services include \$17,179,288 in original appropriations.
- ➢ No unusual items in the month of March.