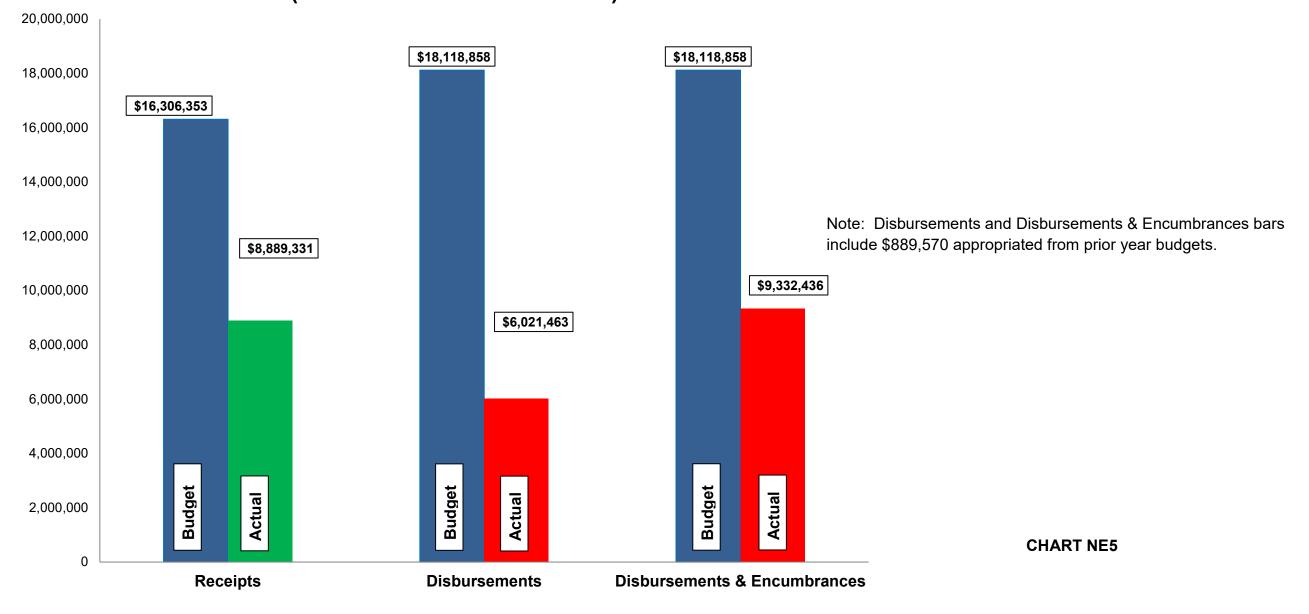

### Budget, Revenues & Expenditures as of May 31, 2023 GENERAL CITY SERVICES (Excludes Internal Transfers)

- Gross Income Tax collections are at 52.87% of the budgeted \$11.00M. April and May are normally our largest collection months. The gross and net 2023 collections are more than YTD May 2022 by 5.03% and 4.86%, respectively.
- Our Real Estate tax collections total \$1,579,563; 56.56% of budget.
- General Fund revenues are 54% of budget and total General City Services revenues are 55% of budget.
- General Fund expenditures, including encumbrances, are 50% of budget and total General City Services expenditures, including encumbrances, are 52% of budget.
- Budgeted disbursements for General City Services include \$17,179,288 in original appropriations plus the following supplemental appropriations:
  - \$985,000 approved May 1, 2023 to be transferred to the Stormwater Improvement / Equipment Replacement Fund for the Far Hills Storm Sewer Reconstruction project; and
  - \$50,000 approved May 1, 2023 for costs related to the continuation of a traffic study.
- ➢ No unusual items in the month of May.