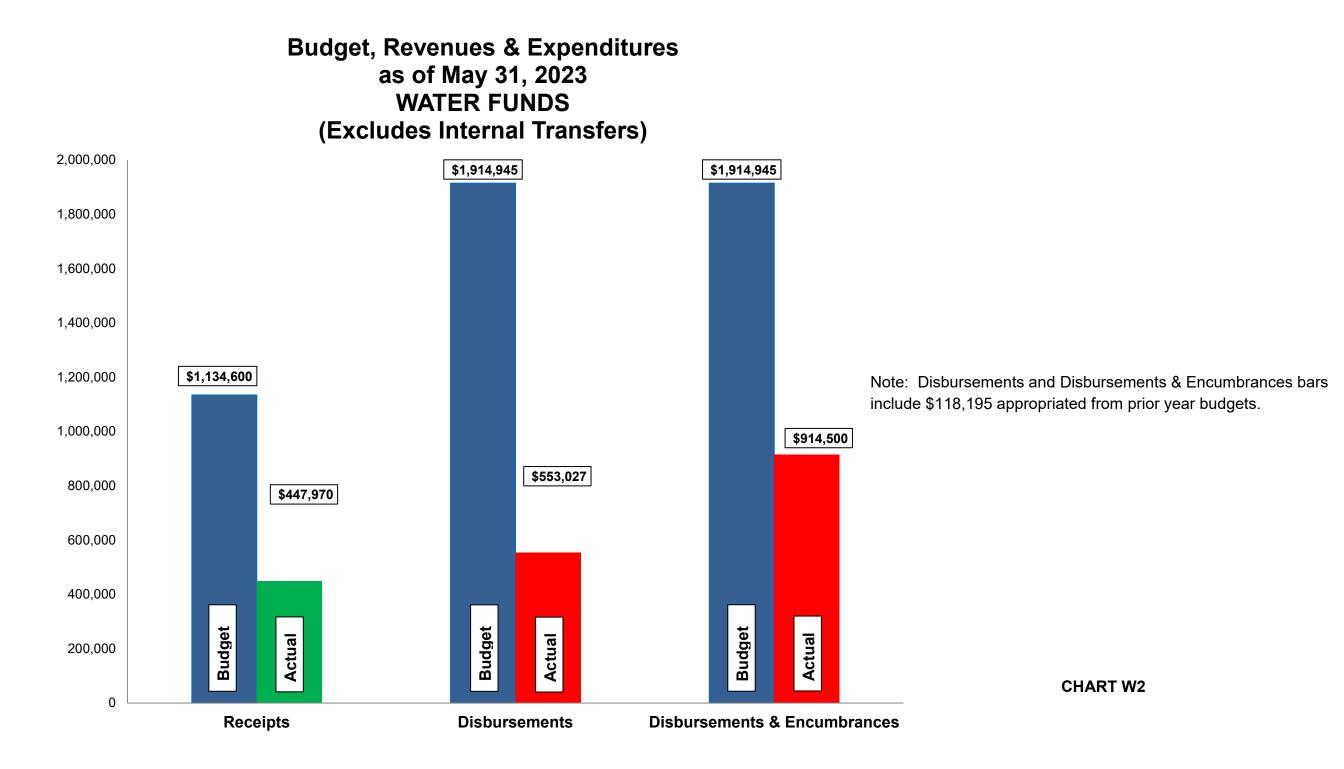

## Fund Balance Report Reflecting Year-to-Date Receipts and Expenditures, including Prior-Year Obligations and Encumbrances for the period ended May 31, 2023 WATER FUNDS

| #          | Fund<br>Name                              | Beginning<br>Unencumbered<br>Balance | Encumbrances     | Beginning<br>Cash<br>Balance | Y-T-D Total<br>Receipts | Available<br>Funds   | Y-T-D Total<br>Disbursements | Ending<br>Cash<br>Balance | Encumbrances      | Ending<br>Unencumbered<br>Balance | Change in<br>Cash<br>Balance | Change in<br>Unencumbered<br>Balance |
|------------|-------------------------------------------|--------------------------------------|------------------|------------------------------|-------------------------|----------------------|------------------------------|---------------------------|-------------------|-----------------------------------|------------------------------|--------------------------------------|
| 602<br>603 | Waterworks<br>Water Improve/Equip Replace | 897,792<br>392,154                   | 53,863<br>64,332 | 951,655<br>456,486           | 442,600<br>205,370      | 1,394,255<br>661,856 | 673,286<br>79,741            | 720,969<br>582,115        | 295,690<br>65,783 | 425,279<br>516,332                | (230,686)<br>125,629         | (472,513)<br>124,178                 |
|            | Total                                     | 1,289,946                            | 118,195          | 1,408,141                    | 647,970                 | 2,056,111            | 753,027                      | 1,303,084                 | 361,473           | 941,611                           | (105,057)                    | (348,335)                            |

## Current Revenue as Compared to Annual Estimates for the period ended May 31, 2023

| #          | Fund<br>Name                              | Budgeted<br>Outside<br>Receipts | YTD<br>Outside<br>Receipts | %<br>of<br>Budget | Net<br>Difference<br>(\$) | Budgeted<br>Transfer<br>Receipts | YTD<br>Transfer<br>Receipts | %<br>of<br>Budget | Budgeted<br>Total<br>Receipts | YTD<br>Total<br>Receipts | %<br>of<br>Budget |
|------------|-------------------------------------------|---------------------------------|----------------------------|-------------------|---------------------------|----------------------------------|-----------------------------|-------------------|-------------------------------|--------------------------|-------------------|
| 602<br>603 | Waterworks<br>Water Improve/Equip Replace | 1,134,600<br>-                  | 442,600<br>5,370           | 39<br>-           | (692,000)<br>5,370        | -<br>200,000                     | -<br>200,000                | -<br>100          | 1,134,600<br>200,000          | 442,600<br>205,370       | 39<br>103         |
|            | Total                                     | 1,134,600                       | 447,970                    | 39                | (686,630)                 | 200,000                          | 200,000                     | -                 | 1,334,600                     | 647,970                  | 49                |

## Current Disbursements, including Encumbrances, as Compared to Annual Estimates for the period ended May 31, 2023

| #   | Fund<br>Name                | Budgeted<br>Outside<br>Disbursements | YTD<br>Outside<br>Disbursements | %<br>of<br>Budget | Encumbrances | YTD Outside<br>Disbursements<br>&<br>Encumbrances | %<br>of<br>Budget | Budgeted<br>Transfer<br>Disbursements | YTD<br>Transfer<br>Disbursements | %<br>of<br>Budget | Budgeted<br>Total<br>Disbursements | YTD Total<br>Disb., Enc. &<br>Tfrs | %<br>of<br>Budget |
|-----|-----------------------------|--------------------------------------|---------------------------------|-------------------|--------------|---------------------------------------------------|-------------------|---------------------------------------|----------------------------------|-------------------|------------------------------------|------------------------------------|-------------------|
| 602 | Waterworks                  | 1,371,113                            | 473,286                         | 35                | 295,690      | 768,976                                           | 56                | 200,000                               | 200,000                          | 100               | 1,657,869                          | 968,976                            | 58                |
| 603 | Water Improve/Equip Replace | 543,832                              | 79,741                          | 15                | 65,783       | 145,524                                           | 27                | -                                     | -                                | -                 | 543,832                            | 145,524                            | 27                |
|     | Total                       | 1,914,945 (1                         | ) 553,027                       | 29                | 361,473      | 914,500                                           | 48                | 200,000                               | 200,000                          | -                 | 2,201,701                          | 1,114,500                          | 51                |

(1) Prior years encumbrances closed (money not spent) as of May 31, 2023: \$ 817

CHART W1