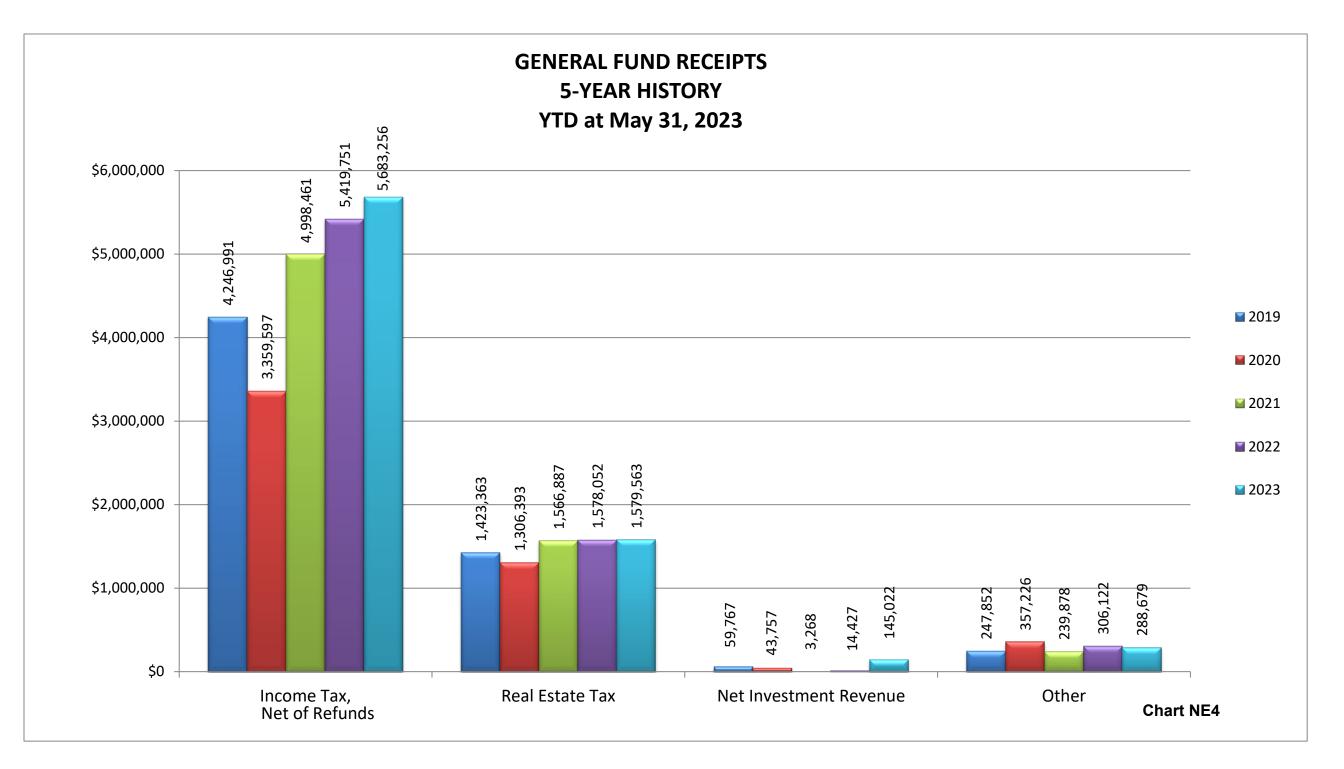

CHART NE1

- Gross Income Tax collections are at 52.87% of the budgeted \$11.00M. April and May are normally our largest collection months. The gross and net 2023 collections are more than YTD May 2022 by 5.03% and 4.86%, respectively.
- Our Real Estate tax collections total \$1,579,563; 56.56% of budget.
- General Fund revenues are 54% of budget and total General City Services revenues are 55% of budget.
- General Fund expenditures, including encumbrances, are 50% of budget and total General City Services expenditures, including encumbrances, are 52% of budget.
- Budgeted disbursements for General City Services include \$17,179,288 in original appropriations plus the following supplemental appropriations:
  - \$985,000 approved May 1, 2023 to be transferred to the Stormwater Improvement / Equipment Replacement Fund for the Far Hills Storm Sewer Reconstruction project; and
  - \$50,000 approved May 1, 2023 for costs related to the continuation of a traffic study.
- ➢ No unusual items in the month of May.