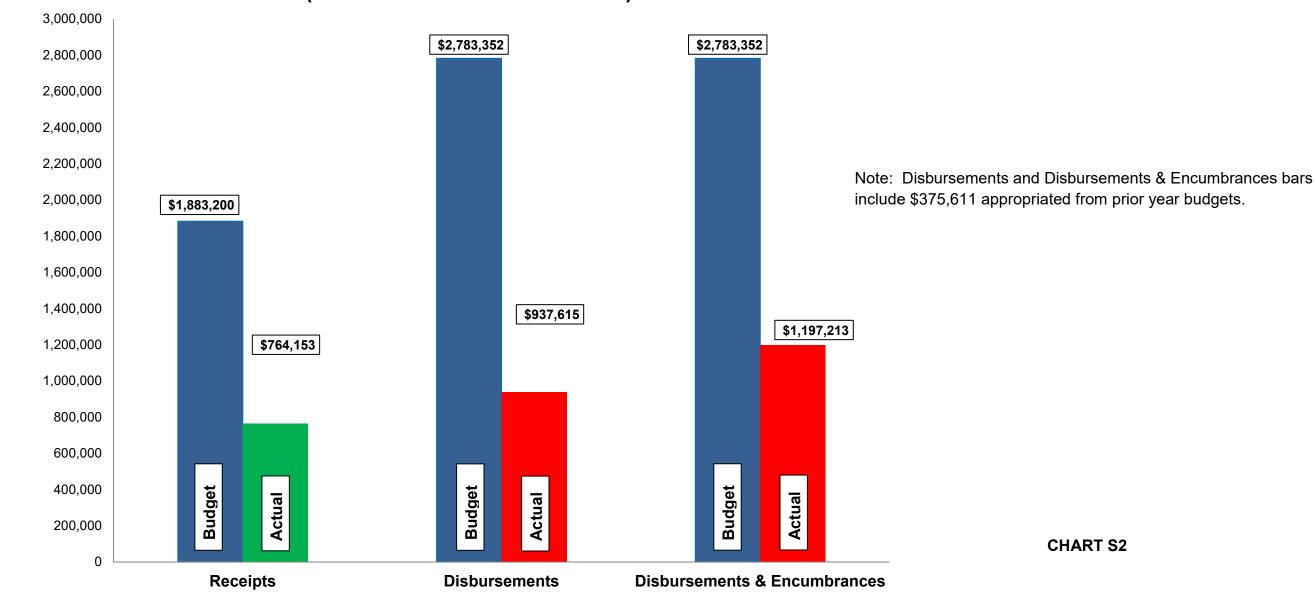

## Fund Balance Report Reflecting Year-to-Date Receipts and Expenditures, including Prior-Year Obligations and Encumbrances for the period ended May 31, 2023 SANITARY SEWER FUNDS

| #   | Fund<br>Name                    | Beginning<br>Unencumbered<br>Balance | Encumbrances | Beginning<br>Cash<br>Balance | Y-T-D Total<br>Receipts | Available<br>Funds | Y-T-D Total<br>Disbursements | Ending<br>Cash<br>Balance | Encumbrances | Ending<br>Unencumbered<br>Balance | Change in<br>Cash<br>Balance | Change in<br>Unencumbered<br>Balance |
|-----|---------------------------------|--------------------------------------|--------------|------------------------------|-------------------------|--------------------|------------------------------|---------------------------|--------------|-----------------------------------|------------------------------|--------------------------------------|
| 607 | Sanitary Sewer Disp. and Maint. | 1,586,617                            | 161,599      | 1,748,216                    | 764,153                 | 2,512,369          | 1,017,183                    | 1,495,186                 | 52,681       | 1,442,505                         | (253,030)                    | (144,112)                            |
| 608 | Sewer Improve/Equip Replace     | 313,748                              | 214,012      | 527,760                      | 200,000                 | 727,760            | 120,432                      | 607,328                   | 206,917      | 400,411                           | 79,568                       | 86,663                               |
|     | Total                           | 1,900,365                            | 375,611      | 2,275,976                    | 964,153                 | 3,240,129          | 1,137,615                    | 2,102,514                 | 259,598      | 1,842,916                         | (173,462)                    | (57,449)                             |

## Current Revenue as Compared to Annual Estimates for the period ended May 31, 2023

| #   | Fund<br>Name                    | Budgeted<br>Outside<br>Receipts | YTD<br>Outside<br>Receipts | %<br>of<br>Budget | Net<br>Difference<br>(\$) | Budgeted<br>Transfer<br>Receipts | YTD<br>Transfer<br>Receipts | %<br>of<br>Budget | Budgeted<br>Total<br>Receipts | YTD<br>Total<br>Receipts | %<br>of<br>Budget |
|-----|---------------------------------|---------------------------------|----------------------------|-------------------|---------------------------|----------------------------------|-----------------------------|-------------------|-------------------------------|--------------------------|-------------------|
| 607 | Sanitary Sewer Disp. and Maint. | 1,883,200                       | 764,153                    | 41                | (1,119,047)               | -                                | -                           | -                 | 1,883,200                     | 764,153                  | 41                |
| 608 | Sewer Improve/Equip Replace     | -                               | -                          | -                 | -                         | 200,000                          | 200,000                     | 100               | 200,000                       | 200,000                  | 100               |
|     | Total                           | 1,883,200                       | 764,153                    | 41                | (1,119,047)               | 200,000                          | 200,000                     | -                 | 2,083,200                     | 964,153                  | 46                |

## Current Disbursements, including Encumbrances, as Compared to Annual Estimates for the period ended May 31, 2023

| #   | Fund<br>Name                    | Budgeted<br>Outside<br>Disbursements | YTD<br>Outside<br>Disbursements | %<br>of<br>Budget |         | YTD Outside<br>Disbursements<br>&<br>Encumbrances | %<br>of<br>Budget | Budgeted<br>Transfer<br>Disbursements | YTD<br>Transfer<br>Disbursements | %<br>of<br>Budget | Budgeted<br>Total<br>Disbursements | YTD Total<br>Disb., Enc. &<br>Tfrs | %<br>of<br>Budget |
|-----|---------------------------------|--------------------------------------|---------------------------------|-------------------|---------|---------------------------------------------------|-------------------|---------------------------------------|----------------------------------|-------------------|------------------------------------|------------------------------------|-------------------|
| 607 | Sanitary Sewer Disp. and Maint. | 2,374,340                            | 817,183                         | 34                | 52,681  | 869,864                                           | 37                | 200,000                               | 200,000                          | 100               | 2,615,226                          | 1,069,864                          | 41                |
| 608 | Sewer Improve/Equip Replace     | 409,012                              | 120,432                         | 29                | 206,917 | 327,349                                           | 80                | -                                     | -                                | -                 | 409,012                            | 327,349                            | 80                |
|     | Tota                            | 2,783,352 (                          | <b>1)</b> 937,615               | 34                | 259,598 | 1,197,213                                         | 43                | 200,000                               | 200,000                          | -                 | 3,024,238                          | 1,397,213                          | 46                |

-

(1) Prior years encumbrances closed (money not spent) as of May 31, 2023: \$

CHART S1