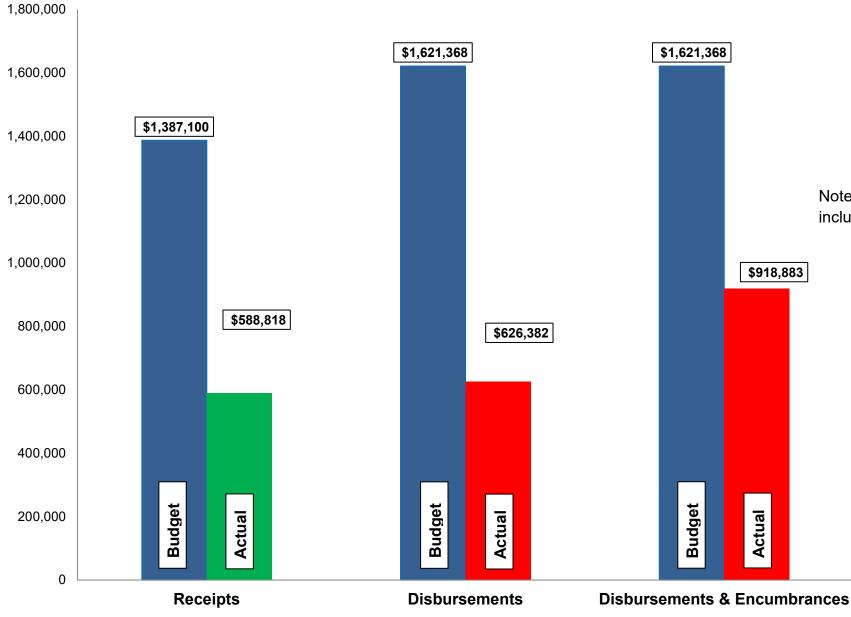

#### Budget, Revenues & Expenditures as of May 31, 2023 REFUSE FUNDS

Note: Disbursements and Disbursements & Encumbrances bars include \$88,833 appropriated from prior year budgets.

CHART R2

Refuse Fund:

- Refuse revenues are approximately 42% of budget. Expenditures, including encumbrances, are approximately 57% of budget.
- Budgeted disbursements for Refuse include \$1,507,535 in original appropriations plus the following supplemental appropriation:
  - ▶ \$25,000 approved May 1, 2023 for the purchase of a refuse scooter.
- ➢ No unusual items in the month of May.