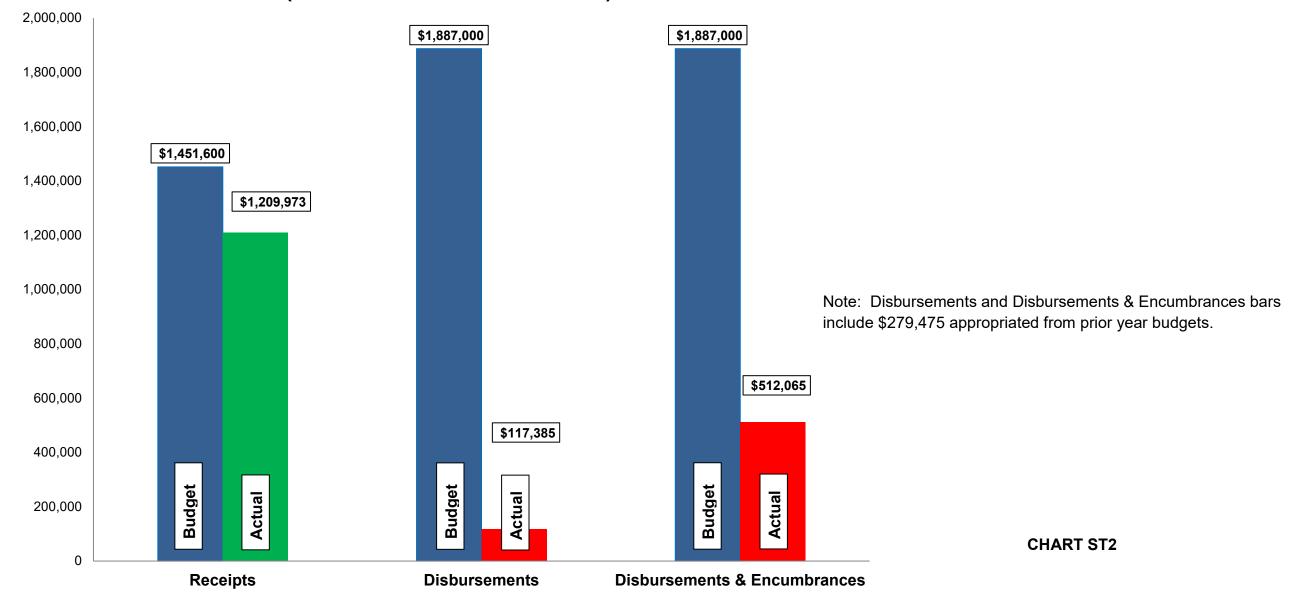

# Fund Balance Report Reflecting Year-to-Date Receipts and Expenditures, including Prior-Year Obligations and Encumbrances for the period ended May 31, 2023 STORMWATER FUNDS

| #   | Fund<br>Name                     | Beginning<br>Unencumbered<br>Balance | Encumbrances | Beginning<br>Cash<br>Balance | Y-T-D Total<br>Receipts | Available<br>Funds | Y-T-D Total<br>Disbursements | Ending<br>Cash<br>Balance | Encumbrances | Ending<br>Unencumbered<br>Balance | Change in<br>Cash<br>Balance | Change in<br>Unencumbered<br>Balance |
|-----|----------------------------------|--------------------------------------|--------------|------------------------------|-------------------------|--------------------|------------------------------|---------------------------|--------------|-----------------------------------|------------------------------|--------------------------------------|
| 615 | Stormwater Utility               | 404,427                              | 4,475        | 408,902                      | 224,973                 | 633,875            | 314,735                      | 319,140                   | 67,330       | 251,810                           | (89,762)                     | (152,617)                            |
| 616 | Stormwater Improve/Equip Replace | 104,390                              | 275,000      | 379,390                      | 1,185,000               | 1,564,390          | 2,650                        | 1,561,740                 | 327,350      | 1,234,390                         | 1,182,350                    | 1,130,000                            |
|     | Total                            | 508,817                              | 279,475      | 788,292                      | 1,409,973               | 2,198,265          | 317,385                      | 1,880,880                 | 394,680      | 1,486,200                         | 1,092,588                    | 977,383                              |

#### Current Revenue as Compared to Annual Estimates

for the period ended May 31, 2023

| #          | Fund<br>Name                                           | Budgeted<br>Outside<br>Receipts | YTD<br>Outside<br>Receipts | %<br>of<br>Budget | Net<br>Difference<br>(\$) | Budgeted<br>Transfer<br>Receipts | YTD<br>Transfer<br>Receipts | %<br>of<br>Budget | Budgeted<br>Total<br>Receipts | YTD<br>Total<br>Receipts | %<br>of<br>Budget |
|------------|--------------------------------------------------------|---------------------------------|----------------------------|-------------------|---------------------------|----------------------------------|-----------------------------|-------------------|-------------------------------|--------------------------|-------------------|
| 615<br>616 | Stormwater Utility<br>Stormwater Improve/Equip Replace | 466,600<br>985,000              | 224,973<br>985,000         | 48<br>100         | (241,627)<br>-            | -<br>200,000                     | -<br>200,000                | -<br>100          | 466,600<br>1,185,000          | 224,973<br>1,185,000     | 48<br>100         |
|            | Total _                                                | 1,451,600                       | 1,209,973                  | 83                | (241,627)                 | 200,000                          | 200,000                     | -                 | 1,651,600                     | 1,409,973                | 85                |

## Current Disbursements, including Encumbrances, as Compared to Annual Estimates for the period ended May 31, 2023

| #   | Fund<br>Name                     | Budgeted<br>Outside<br>Disbursements | YTD<br>Outside<br>Disbursements | %<br>of<br>Budget |         | YTD Outside<br>Disbursements<br>&<br>Encumbrances | %<br>of<br>Budget | Budgeted<br>Transfer<br>Disbursements | YTD<br>Transfer<br>Disbursements | %<br>of<br>Budget | Budgeted<br>Total<br>Disbursements | YTD Total<br>Disb., Enc. &<br>Tfrs | %<br>of<br>Budget |
|-----|----------------------------------|--------------------------------------|---------------------------------|-------------------|---------|---------------------------------------------------|-------------------|---------------------------------------|----------------------------------|-------------------|------------------------------------|------------------------------------|-------------------|
| 615 | Stormwater Utility               | 353,399                              | 114,735                         | 32                | 67,330  | 182,065                                           | 52                | 200,000                               | 200,000                          | 100               | 579,248                            | 382,065                            | 66                |
| 616 | Stormwater Improve/Equip Replace | 1,533,601                            | 2,650                           | -                 | 327,350 | 330,000                                           | -                 | -                                     | -                                | -                 | 1,533,601                          | 330,000                            | -                 |
|     | Total                            | 1,887,000 (1                         | ) 117,385                       | 6                 | 394,680 | 512,065                                           | 27                | 200,000                               | 200,000                          | -                 | 2,112,849                          | 712,065                            | 34                |

-

(1) Prior years encumbrances closed (money not spent) as of May 31, 2023: \$

CHART ST1