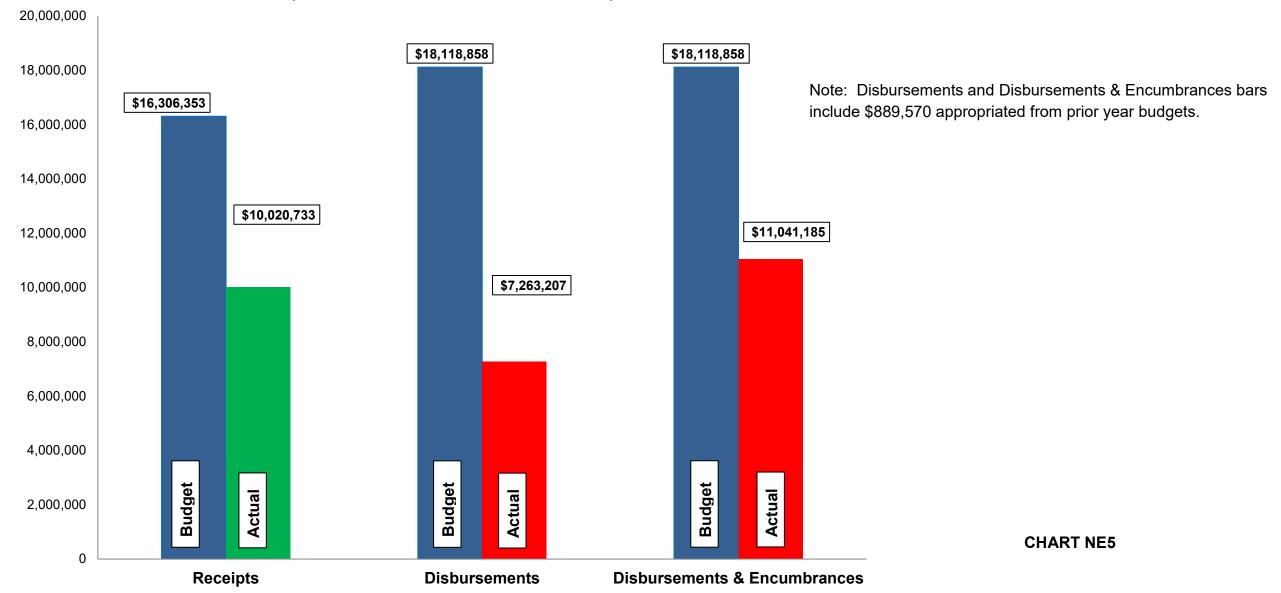

#### Budget, Revenues & Expenditures as of June 30, 2023 GENERAL CITY SERVICES (Excludes Internal Transfers)

- For Gross Income Tax collections are at 59.96% of the budgeted \$11.00M. April and May are normally our largest collection months. The gross 2023 collections are more than YTD June 2022 by 0.13% and the net collections are less than YTD June 2022 by 0.49%, respectively.
- ➤ Our Real Estate tax collections total \$1,637,967; 58.65% of budget.
- ➤ General Fund revenues are 60% of budget and total General City Services revenues are 61% of budget.
- ➤ General Fund expenditures, including encumbrances, are 55% of budget and total General City Services expenditures, including encumbrances, are 61% of budget.
- ➤ Budgeted disbursements for General City Services include \$17,179,288 in original appropriations plus the following supplemental appropriations:
  - ➤ \$985,000 approved May 1, 2023 to be transferred to the Stormwater Improvement / Equipment Replacement Fund for the Far Hills Storm Sewer Reconstruction project; and
  - ➤ \$50,000 approved May 1, 2023 for costs related to the continuation of a traffic study.
- > No unusual items in the month of June.