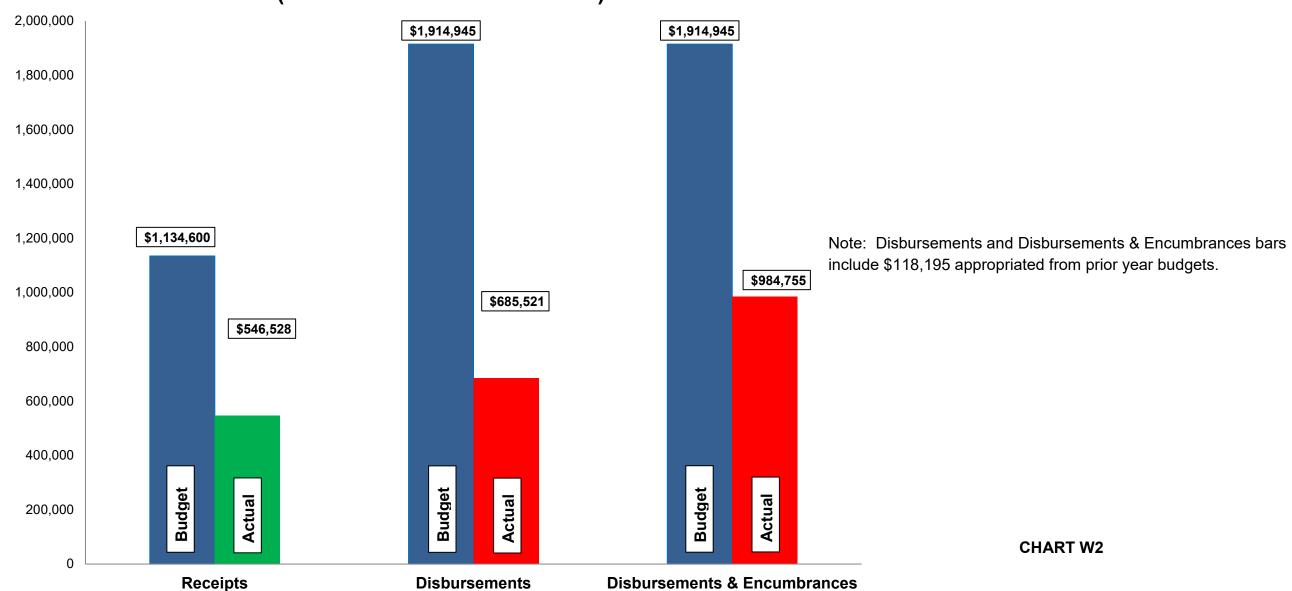

#### Current Revenue as Compared to Annual Estimates for the period ended June 30, 2023

| #          | Fund<br>Name                              | Budgeted<br>Outside<br>Receipts | YTD<br>Outside<br>Receipts | %<br>of<br>Budget | Net<br>Difference<br>(\$) | Budgeted<br>Transfer<br>Receipts | YTD<br>Transfer<br>Receipts | %<br>of<br>Budget | Budgeted<br>Total<br>Receipts | YTD<br>Total<br>Receipts | %<br>of<br>Budget |
|------------|-------------------------------------------|---------------------------------|----------------------------|-------------------|---------------------------|----------------------------------|-----------------------------|-------------------|-------------------------------|--------------------------|-------------------|
| 602<br>603 | Waterworks<br>Water Improve/Equip Replace | 1,134,600<br>-                  | 541,158<br>5,370           | 48<br>-           | (593,442)<br>5,370        | -<br>200,000                     | 200,000                     | -<br>100          | 1,134,600<br>200,000          | 541,158<br>205,370       | 48<br>103         |
|            | Total                                     | 1,134,600                       | 546,528                    | 48                | (588,072)                 | 200,000                          | 200,000                     | -                 | 1,334,600                     | 746,528                  | 56                |

| #          | Fund<br>Name                              | Budgeted<br>Outside<br>Disbursements | YTD<br>Outside<br>Disbursements | %<br>of<br>Budget | Encumbrances      | YTD Outside Disbursements & Encumbrances | %<br>of<br>Budget | Budgeted<br>Transfer<br>Disbursements | YTD<br>Transfer<br>Disbursements | %<br>of<br>Budget | Budgeted<br>Total<br>Disbursements | YTD Total<br>Disb., Enc. &<br>Tfrs | %<br>of<br>Budget |
|------------|-------------------------------------------|--------------------------------------|---------------------------------|-------------------|-------------------|------------------------------------------|-------------------|---------------------------------------|----------------------------------|-------------------|------------------------------------|------------------------------------|-------------------|
| 602<br>603 | Waterworks<br>Water Improve/Equip Replace | 1,371,113<br>543,832                 | 543,208<br>142,313              | 40<br>26          | 271,023<br>28,211 | 814,231<br>170,524                       | 59<br>31          | 200,000                               | 200,000                          | 100               | 1,657,869<br>543,832               | 1,014,231<br>170,524               | 61<br>31          |
|            | Total                                     | 1,914,945 (1)                        | 685,521                         | 36                | 299,234           | 984,755                                  | 51                | 200,000                               | 200,000                          | -                 | 2,201,701                          | 1,184,755                          | 54                |

#### Budget, Revenues & Expenditures as of June 30, 2023 WATER FUNDS (Excludes Internal Transfers)