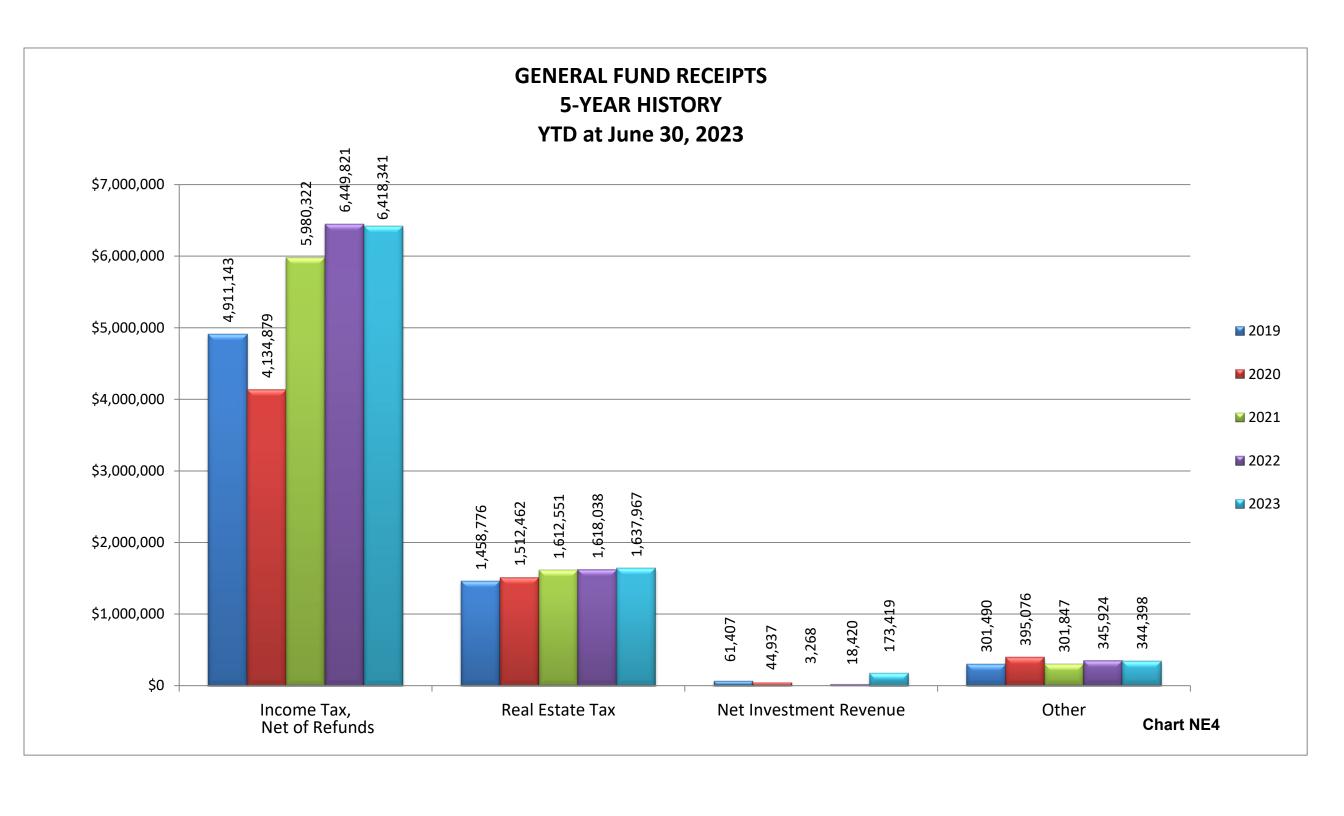

- For Gross Income Tax collections are at 59.96% of the budgeted \$11.00M. April and May are normally our largest collection months. The gross 2023 collections are more than YTD June 2022 by 0.13% and the net collections are less than YTD June 2022 by 0.49%, respectively.
- ➤ Our Real Estate tax collections total \$1,637,967; 58.65% of budget.
- ➤ General Fund revenues are 60% of budget and total General City Services revenues are 61% of budget.
- ➤ General Fund expenditures, including encumbrances, are 55% of budget and total General City Services expenditures, including encumbrances, are 61% of budget.
- ➤ Budgeted disbursements for General City Services include \$17,179,288 in original appropriations plus the following supplemental appropriations:
  - ➤ \$985,000 approved May 1, 2023 to be transferred to the Stormwater Improvement / Equipment Replacement Fund for the Far Hills Storm Sewer Reconstruction project; and
  - ➤ \$50,000 approved May 1, 2023 for costs related to the continuation of a traffic study.
- > No unusual items in the month of June.