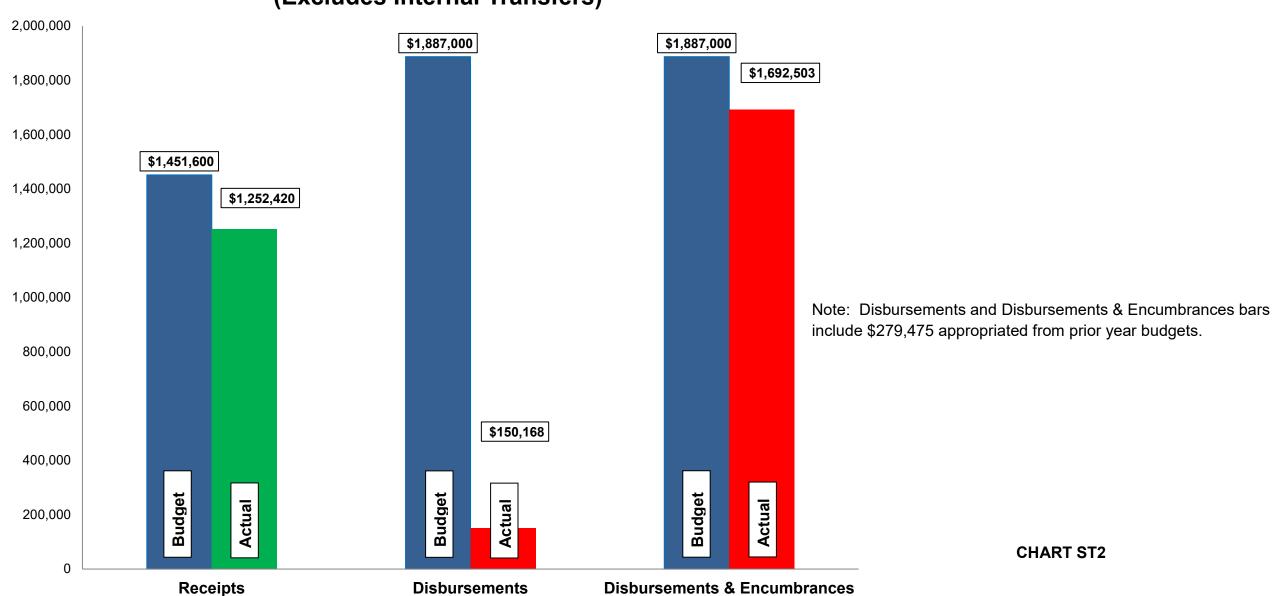

#### Current Revenue as Compared to Annual Estimates for the period ended June 30, 2023

| #          | Fund<br>Name                                           | Budgeted<br>Outside<br>Receipts | YTD<br>Outside<br>Receipts | %<br>of<br>Budget | Net<br>Difference<br>(\$) | Budgeted<br>Transfer<br>Receipts | YTD<br>Transfer<br>Receipts | %<br>of<br>Budget | Budgeted<br>Total<br>Receipts | YTD<br>Total<br>Receipts | %<br>of<br>Budget |
|------------|--------------------------------------------------------|---------------------------------|----------------------------|-------------------|---------------------------|----------------------------------|-----------------------------|-------------------|-------------------------------|--------------------------|-------------------|
| 615<br>616 | Stormwater Utility<br>Stormwater Improve/Equip Replace | 466,600<br>985,000              | 267,420<br>985,000         | 57<br>100         | (199,180)<br>-            | 200,000                          | -<br>200,000                | -<br>100          | 466,600<br>1,185,000          | 267,420<br>1,185,000     | 57<br>100         |
|            | Total _                                                | 1,451,600                       | 1,252,420                  | 86                | (199,180)                 | 200,000                          | 200,000                     | <u> </u>          | 1,651,600                     | 1,452,420                | 88                |

| #          | Fund<br>Name                                        | Budgeted<br>Outside<br>Disbursements | YTD<br>Outside<br>Disbursements | %<br>of<br>Budget |                     | YTD Outside<br>Disbursements<br>&<br>Encumbrances | %<br>of<br>Budget | Budgeted<br>Transfer<br>Disbursements | YTD<br>Transfer<br>Disbursements | %<br>of<br>Budget | Budgeted<br>Total<br>Disbursements | YTD Total<br>Disb., Enc. &<br>Tfrs | %<br>of<br>Budget |
|------------|-----------------------------------------------------|--------------------------------------|---------------------------------|-------------------|---------------------|---------------------------------------------------|-------------------|---------------------------------------|----------------------------------|-------------------|------------------------------------|------------------------------------|-------------------|
| 615<br>616 | Stormwater Utility Stormwater Improve/Equip Replace | 353,399<br>1,533,601                 | 130,168<br>20,000               | 37                | 63,734<br>1,478,601 | 193,902<br>1,498,601                              | 55                | 200,000                               | 200,000                          | 100               | 579,248<br>1,533,601               | 393,902<br>1,498,601               | 68<br>1           |
| 010        | Total                                               | 1,887,000 (1)                        | 150,168                         | 8                 | 1,542,335           | 1,692,503                                         | 90                | 200,000                               | 200,000                          | -                 | 2,112,849                          | 1,892,503                          | 90                |

#### Budget, Revenues & Expenditures as of June 30, 2023 STORMWATER FUNDS (Excludes Internal Transfers)

Subject: Monthly Financials – June

The following are the items to note when reviewing June's financials: General City Services: