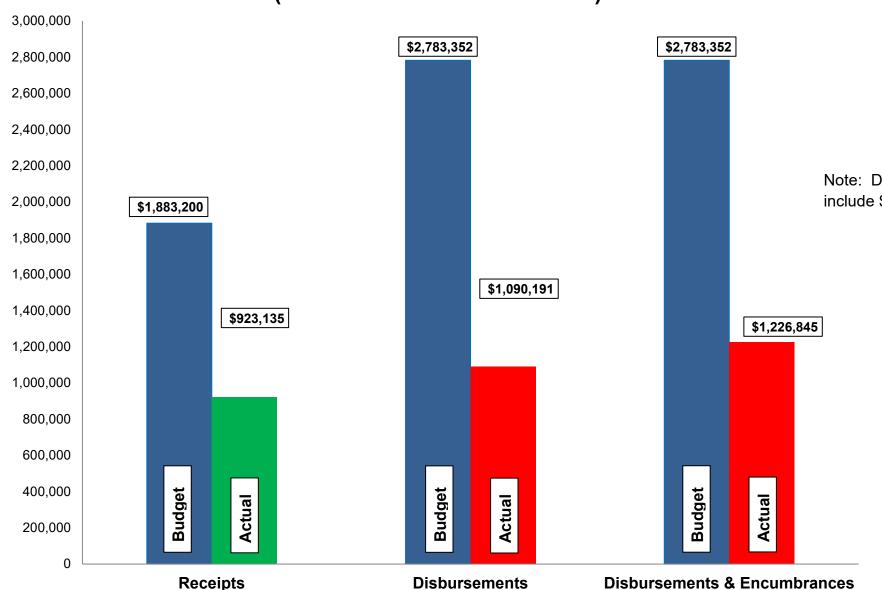

#### Current Revenue as Compared to Annual Estimates for the period ended June 30, 2023

| #   | Fund<br>Name                    | Budgeted<br>Outside<br>Receipts | YTD<br>Outside<br>Receipts | %<br>of<br>Budget | Net<br>Difference<br>(\$) | Budgeted<br>Transfer<br>Receipts | YTD<br>Transfer<br>Receipts | %<br>of<br>Budget | Budgeted<br>Total<br>Receipts | YTD<br>Total<br>Receipts | %<br>of<br>Budget |
|-----|---------------------------------|---------------------------------|----------------------------|-------------------|---------------------------|----------------------------------|-----------------------------|-------------------|-------------------------------|--------------------------|-------------------|
| 607 | Sanitary Sewer Disp. and Maint. | 1,883,200                       | 923,135                    | 49                | (960,065)                 | -                                | -                           | -                 | 1,883,200                     | 923,135                  | 49                |
| 608 | Sewer Improve/Equip Replace     | -                               | -                          | -                 | -                         | 200,000                          | 200,000                     | 100               | 200,000                       | 200,000                  | 100               |
|     | Total                           | 1,883,200                       | 923,135                    | 49                | (960,065)                 | 200,000                          | 200,000                     | -                 | 2,083,200                     | 1,123,135                | 54                |

| #   | Fund<br>Name                    | Budgeted<br>Outside<br>Disbursements | YTD<br>Outside<br>Disbursements | %<br>of<br>Budget |         | YTD Outside Disbursements & Encumbrances | %<br>of<br>Budget | Budgeted<br>Transfer<br>Disbursements | YTD<br>Transfer<br>Disbursements | %<br>of<br>Budget | Budgeted<br>Total<br>Disbursements | YTD Total<br>Disb., Enc. &<br>Tfrs | %<br>of<br>Budget |
|-----|---------------------------------|--------------------------------------|---------------------------------|-------------------|---------|------------------------------------------|-------------------|---------------------------------------|----------------------------------|-------------------|------------------------------------|------------------------------------|-------------------|
| 607 | Sanitary Sewer Disp. and Maint. | 2,374,340                            | 855,496                         | 36                | 44,000  | 899,496                                  | 38                | 200,000                               | 200,000                          | 100               | 2,615,226                          | 1,099,496                          | 42                |
| 608 | Sewer Improve/Equip Replace     | 409,012                              | 234,695                         | 57                | 92,654  | 327,349                                  | 80                | -                                     | -                                | -                 | 409,012                            | 327,349                            | 80                |
|     | Total                           | 2,783,352 (                          | 1,090,191                       | 39                | 136,654 | 1,226,845                                | 44                | 200,000                               | 200,000                          | -                 | 3,024,238                          | 1,426,845                          | 47                |

#### Budget, Revenues & Expenditures as of June 30, 2023 SANITARY SEWER FUNDS (Excludes Internal Transfers)

Note: Disbursements and Disbursements & Encumbrances bars include \$375,611 appropriated from prior year budgets.