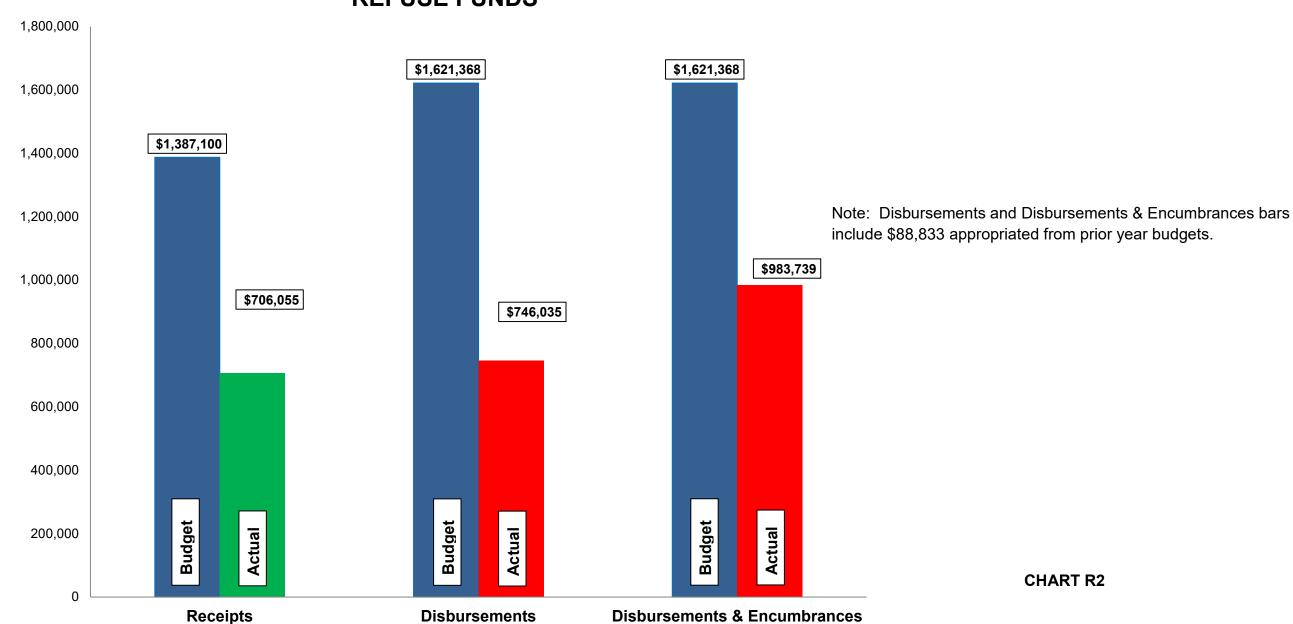

# Budget, Revenues & Expenditures as of June 30, 2023 REFUSE FUNDS

#### Refuse Fund:

- Refuse revenues are approximately 51% of budget. Expenditures, including encumbrances, are approximately 61% of budget.
- ➤ Budgeted disbursements for Refuse include \$1,507,535 in original appropriations plus the following supplemental appropriation:
  - ➤ \$25,000 approved May 1, 2023 for the purchase of a refuse scooter.
- No unusual items in the month of June.