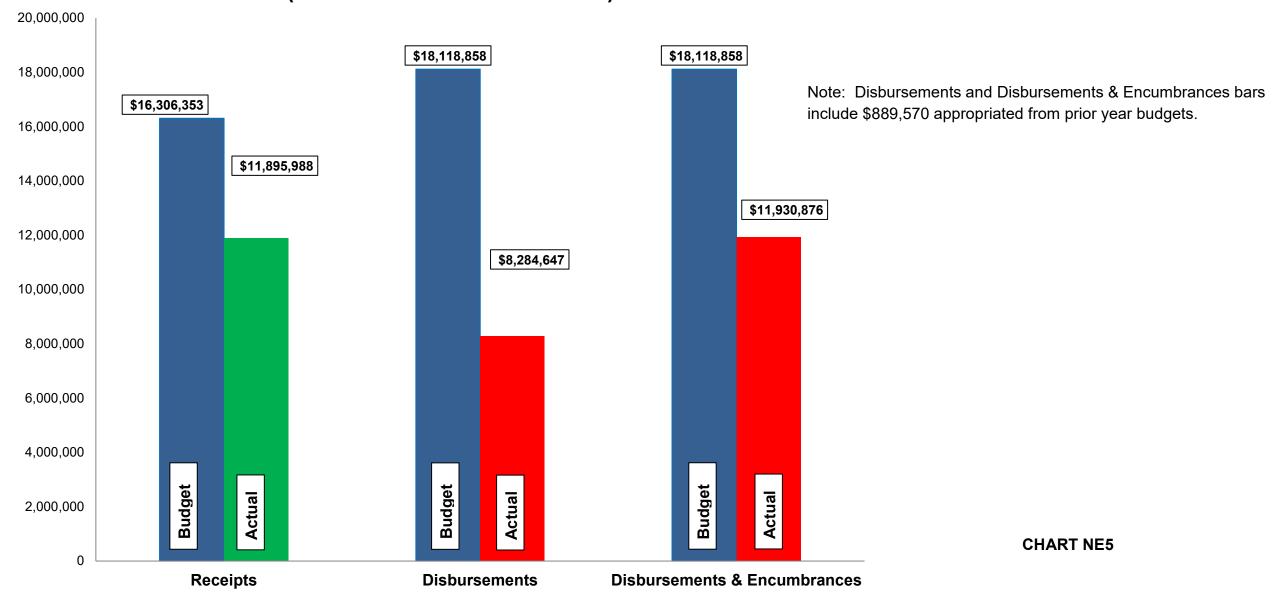

#### Budget, Revenues & Expenditures as of July 31, 2023 GENERAL CITY SERVICES (Excludes Internal Transfers)

- ➤ Gross Income Tax collections are at 66.65% of the budgeted \$11.00M. April and May are normally our largest collection months. The gross and net 2023 collections are more than YTD July 2022 by 1.69% and 1.55%, respectively.
- Our Real Estate tax collections total \$2,590,777; 92.77% of budget.
- ➤ General Fund revenues are 73% of budget and total General City Services revenues are 73% of budget.
- ➤ General Fund expenditures, including encumbrances, are 61% of budget and total General City Services expenditures, including encumbrances, are 66% of budget.
- ➤ Budgeted disbursements for General City Services include \$17,179,288 in original appropriations plus the following supplemental appropriations:
  - ➤ \$985,000 approved May 1, 2023 to be transferred to the Stormwater Improvement / Equipment Replacement Fund for the Far Hills Storm Sewer Reconstruction project; and
  - ➤ \$50,000 approved May 1, 2023 for costs related to the continuation of a traffic study.
- No unusual items in the month of July.