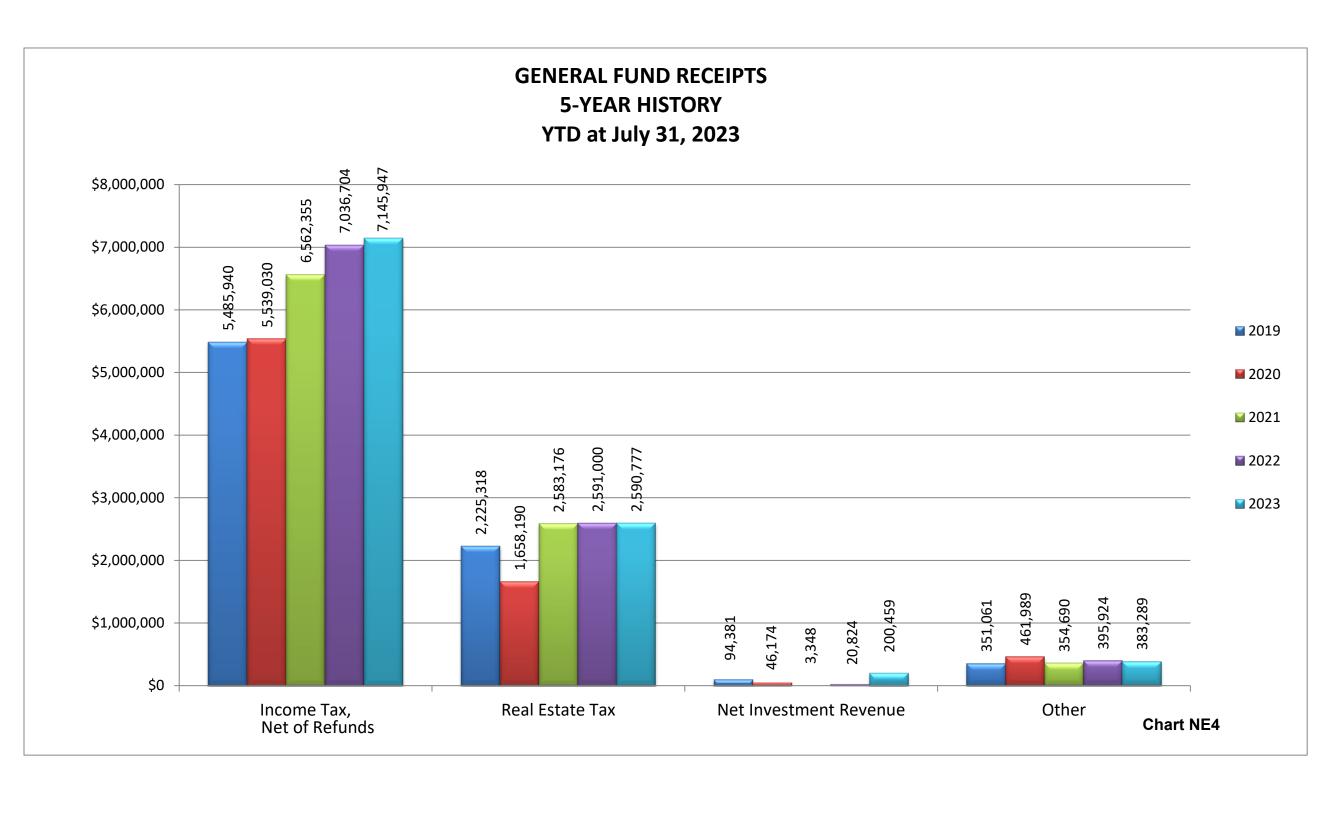

- ➤ Gross Income Tax collections are at 66.65% of the budgeted \$11.00M. April and May are normally our largest collection months. The gross and net 2023 collections are more than YTD July 2022 by 1.69% and 1.55%, respectively.
- Our Real Estate tax collections total \$2,590,777; 92.77% of budget.
- ➤ General Fund revenues are 73% of budget and total General City Services revenues are 73% of budget.
- ➤ General Fund expenditures, including encumbrances, are 61% of budget and total General City Services expenditures, including encumbrances, are 66% of budget.
- ➤ Budgeted disbursements for General City Services include \$17,179,288 in original appropriations plus the following supplemental appropriations:
  - ➤ \$985,000 approved May 1, 2023 to be transferred to the Stormwater Improvement / Equipment Replacement Fund for the Far Hills Storm Sewer Reconstruction project; and
  - ➤ \$50,000 approved May 1, 2023 for costs related to the continuation of a traffic study.
- No unusual items in the month of July.