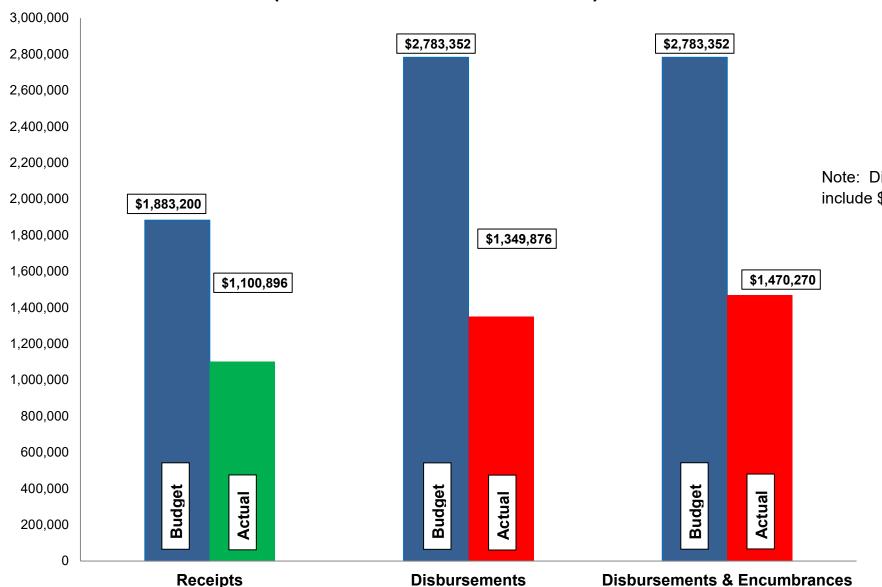

#### Current Revenue as Compared to Annual Estimates for the period ended July 31, 2023

| #          | Fund<br>Name                                                   | Budgeted<br>Outside<br>Receipts | YTD<br>Outside<br>Receipts | %<br>of<br>Budget | Net<br>Difference<br>(\$) | Budgeted<br>Transfer<br>Receipts | YTD<br>Transfer<br>Receipts | %<br>of<br>Budget | Budgeted<br>Total<br>Receipts | YTD<br>Total<br>Receipts | %<br>of<br>Budget |
|------------|----------------------------------------------------------------|---------------------------------|----------------------------|-------------------|---------------------------|----------------------------------|-----------------------------|-------------------|-------------------------------|--------------------------|-------------------|
| 607<br>608 | Sanitary Sewer Disp. and Maint.<br>Sewer Improve/Equip Replace | 1,883,200                       | 1,100,896                  | 58<br>-           | (782,304)                 | -<br>200,000                     | -<br>200,000                | -<br>100          | 1,883,200<br>200,000          | 1,100,896<br>200,000     | 58<br>100         |
|            | Total                                                          | 1,883,200                       | 1,100,896                  | 58                | (782,304)                 | 200,000                          | 200,000                     | -                 | 2,083,200                     | 1,300,896                | 62                |

| #   | Fund<br>Name                    | Budgeted<br>Outside<br>Disbursements | YTD<br>Outside<br>Disbursements | %<br>of<br>Budget |         | YTD Outside Disbursements & Encumbrances | %<br>of<br>Budget | Budgeted<br>Transfer<br>Disbursements | YTD<br>Transfer<br>Disbursements | %<br>of<br>Budget | Budgeted<br>Total<br>Disbursements | YTD Total<br>Disb., Enc. &<br>Tfrs | %<br>of<br>Budget |
|-----|---------------------------------|--------------------------------------|---------------------------------|-------------------|---------|------------------------------------------|-------------------|---------------------------------------|----------------------------------|-------------------|------------------------------------|------------------------------------|-------------------|
| 607 | Sanitary Sewer Disp. and Maint. | 2,374,340                            | 1,108,942                       | 47                | 33,979  | 1,142,921                                | 48                | 200,000                               | 200,000                          | 100               | 2,615,226                          | 1,342,921                          | 51                |
| 608 | Sewer Improve/Equip Replace     | 409,012                              | 240,934                         | 59                | 86,415  | 327,349                                  | 80                | -                                     | -                                | -                 | 409,012                            | 327,349                            | 80                |
|     | Total                           | 2,783,352 (                          | <b>1</b> ) 1,349,876            | 48                | 120,394 | 1,470,270                                | 53                | 200,000                               | 200,000                          | -                 | 3,024,238                          | 1,670,270                          | 55                |

#### Budget, Revenues & Expenditures as of July 31, 2023 SANITARY SEWER FUNDS (Excludes Internal Transfers)

Note: Disbursements and Disbursements & Encumbrances bars include \$375,611 appropriated from prior year budgets.