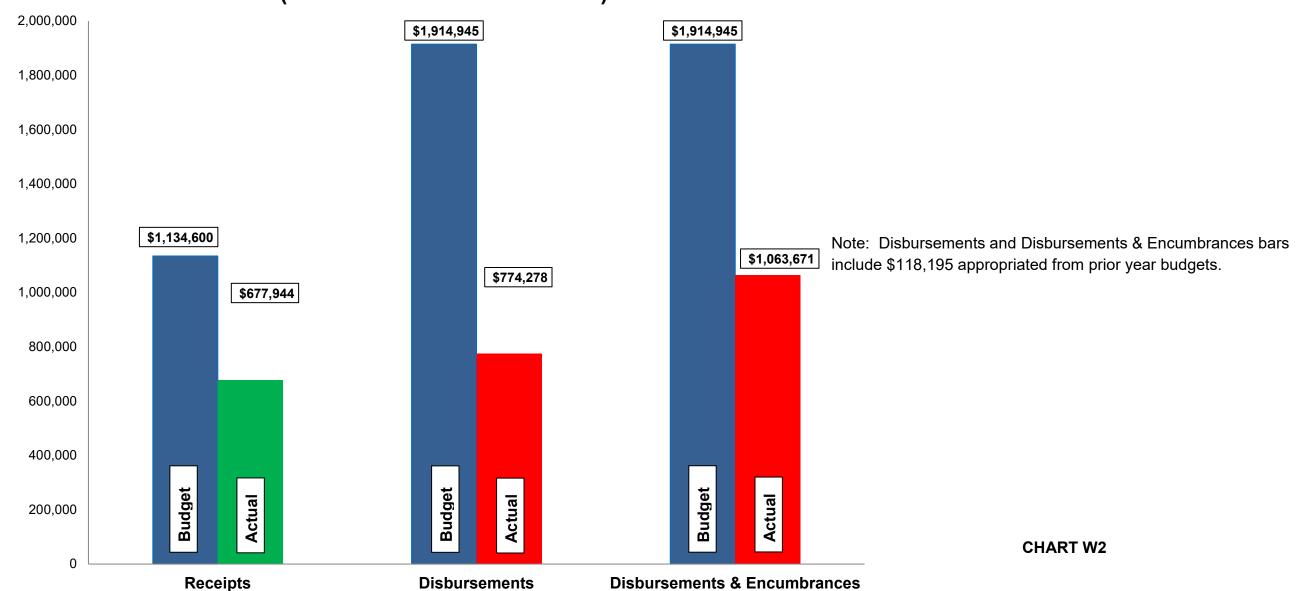

#### Current Revenue as Compared to Annual Estimates for the period ended July 31, 2023

| #          | Fund<br>Name                              | Budgeted<br>Outside<br>Receipts | YTD<br>Outside<br>Receipts | %<br>of<br>Budget | Net<br>Difference<br>(\$) | Budgeted<br>Transfer<br>Receipts | YTD<br>Transfer<br>Receipts | %<br>of<br>Budget | Budgeted<br>Total<br>Receipts | YTD<br>Total<br>Receipts | %<br>of<br>Budget |
|------------|-------------------------------------------|---------------------------------|----------------------------|-------------------|---------------------------|----------------------------------|-----------------------------|-------------------|-------------------------------|--------------------------|-------------------|
| 602<br>603 | Waterworks<br>Water Improve/Equip Replace | 1,134,600<br>-                  | 672,574<br>5,370           | 59<br>-           | (462,026)<br>5,370        | -<br>200,000                     | -<br>200,000                | -<br>100          | 1,134,600<br>200,000          | 672,574<br>205,370       | 59<br>103         |
|            | Total _                                   | 1,134,600                       | 677,944                    | 60                | (456,656)                 | 200,000                          | 200,000                     | -                 | 1,334,600                     | 877,944                  | 66                |

| #          | Fund<br>Name                              | Budgeted<br>Outside<br>Disbursements | YTD<br>Outside<br>Disbursements | %<br>of<br>Budget | Encumbrances      | YTD Outside Disbursements & Encumbrances | %<br>of<br>Budget | Budgeted<br>Transfer<br>Disbursements | YTD<br>Transfer<br>Disbursements | %<br>of<br>Budget | Budgeted<br>Total<br>Disbursements | YTD Total<br>Disb., Enc. &<br>Tfrs | %<br>of<br>Budget |
|------------|-------------------------------------------|--------------------------------------|---------------------------------|-------------------|-------------------|------------------------------------------|-------------------|---------------------------------------|----------------------------------|-------------------|------------------------------------|------------------------------------|-------------------|
| 602<br>603 | Waterworks<br>Water Improve/Equip Replace | 1,371,113<br>543,832                 | 624,626<br>149,652              | 46<br>28          | 244,521<br>44,872 | 869,147<br>194,524                       | 63<br>36          | 200,000                               | 200,000                          | 100               | 1,657,869<br>543,832               | 1,069,147<br>194,524               | 64<br>36          |
|            | Total                                     |                                      |                                 | 40                | 289,393           | 1,063,671                                | 56                | 200,000                               | 200,000                          | -                 | 2,201,701                          | 1,263,671                          | 57                |

#### Budget, Revenues & Expenditures as of July 31, 2023 WATER FUNDS (Excludes Internal Transfers)