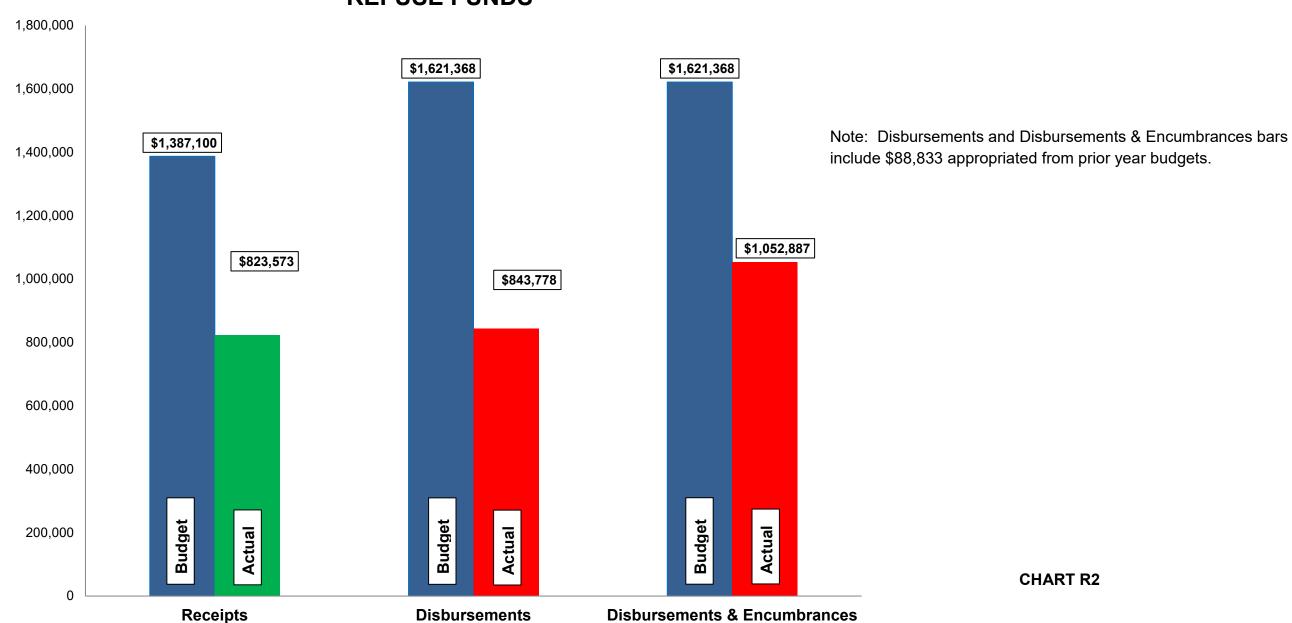

# Budget, Revenues & Expenditures as of July 31, 2023 REFUSE FUNDS

#### Refuse Fund:

- Refuse revenues are approximately 59% of budget. Expenditures, including encumbrances, are approximately 65% of budget.
- ➤ Budgeted disbursements for Refuse include \$1,507,535 in original appropriations plus the following supplemental appropriation:
  - > \$25,000 approved May 1, 2023 for the purchase of a refuse scooter.
- No unusual items in the month of July.