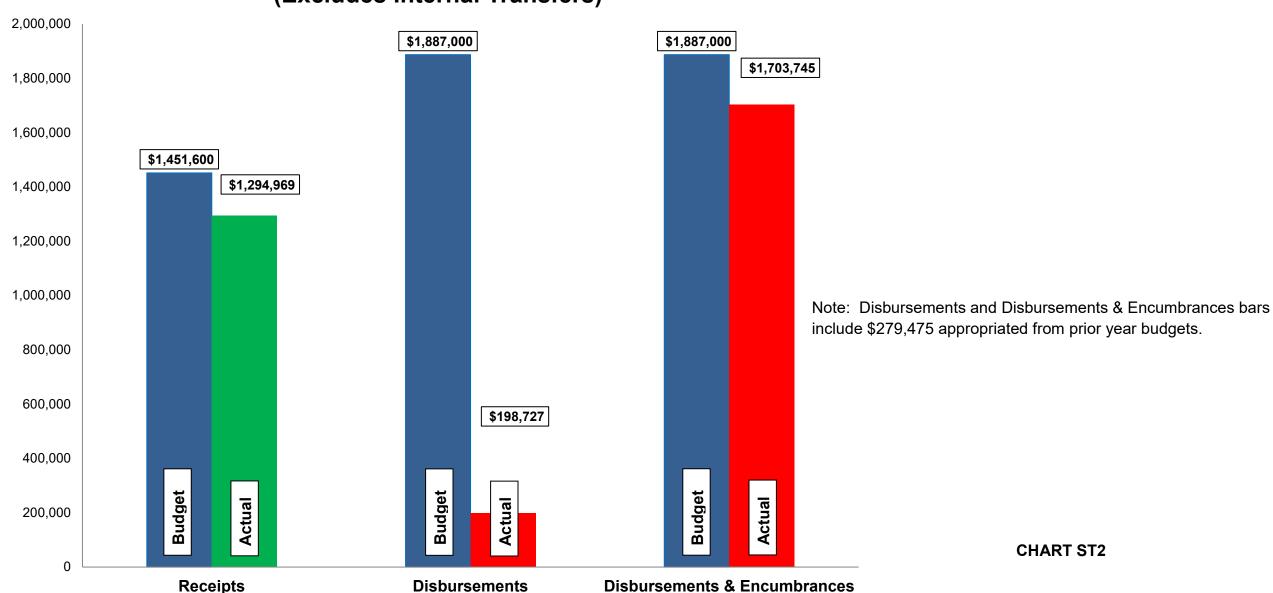

#### Current Revenue as Compared to Annual Estimates for the period ended July 31, 2023

| #          | Fund<br>Name                                           | Budgeted<br>Outside<br>Receipts | YTD<br>Outside<br>Receipts | %<br>of<br>Budget | Net<br>Difference<br>(\$) | Budgeted<br>Transfer<br>Receipts | YTD<br>Transfer<br>Receipts | %<br>of<br>Budget | Budgeted<br>Total<br>Receipts | YTD<br>Total<br>Receipts | %<br>of<br>Budget |
|------------|--------------------------------------------------------|---------------------------------|----------------------------|-------------------|---------------------------|----------------------------------|-----------------------------|-------------------|-------------------------------|--------------------------|-------------------|
| 615<br>616 | Stormwater Utility<br>Stormwater Improve/Equip Replace | 466,600<br>985,000              | 309,969<br>985,000         | 66<br>100         | (156,631)                 | -<br>200,000                     | 200,000                     | -<br>100          | 466,600<br>1,185,000          | 309,969<br>1,185,000     | 66<br>100         |
|            | Total                                                  | 1,451,600                       | 1,294,969                  | 89                | (156,631)                 | 200,000                          | 200,000                     | -                 | 1,651,600                     | 1,494,969                | 91                |

| #   | Fund<br>Name                     | Budgeted<br>Outside<br>Disbursements | YTD<br>Outside<br>Disbursements | %<br>of<br>Budget |           | YTD Outside<br>Disbursements<br>&<br>Encumbrances | %<br>of<br>Budget | Budgeted<br>Transfer<br>Disbursements | YTD<br>Transfer<br>Disbursements | %<br>of<br>Budget | Budgeted<br>Total<br>Disbursements | YTD Total<br>Disb., Enc. &<br>Tfrs | %<br>of<br>Budget |
|-----|----------------------------------|--------------------------------------|---------------------------------|-------------------|-----------|---------------------------------------------------|-------------------|---------------------------------------|----------------------------------|-------------------|------------------------------------|------------------------------------|-------------------|
| 615 | Stormwater Utility               | 353,399                              | 148,423                         | 42                | 56,721    | 205,144                                           | 58                | 200,000                               | 200,000                          | 100               | 579,248                            | 405,144                            | 70                |
| 616 | Stormwater Improve/Equip Replace | 1,533,601                            | 50,304                          | -                 | 1,448,297 | 1,498,601                                         | -                 | -                                     | -                                | -                 | 1,533,601                          | 1,498,601                          | 1                 |
|     | Total                            | 1,887,000 <b>(1)</b>                 | 198,727                         | 11                | 1,505,018 | 1,703,745                                         | 90                | 200,000                               | 200,000                          | -                 | 2,112,849                          | 1,903,745                          | 90                |

#### Budget, Revenues & Expenditures as of July 31, 2023 STORMWATER FUNDS (Excludes Internal Transfers)

Subject: Monthly Financials – July

The following are the items to note when reviewing July's financials: General City Services: