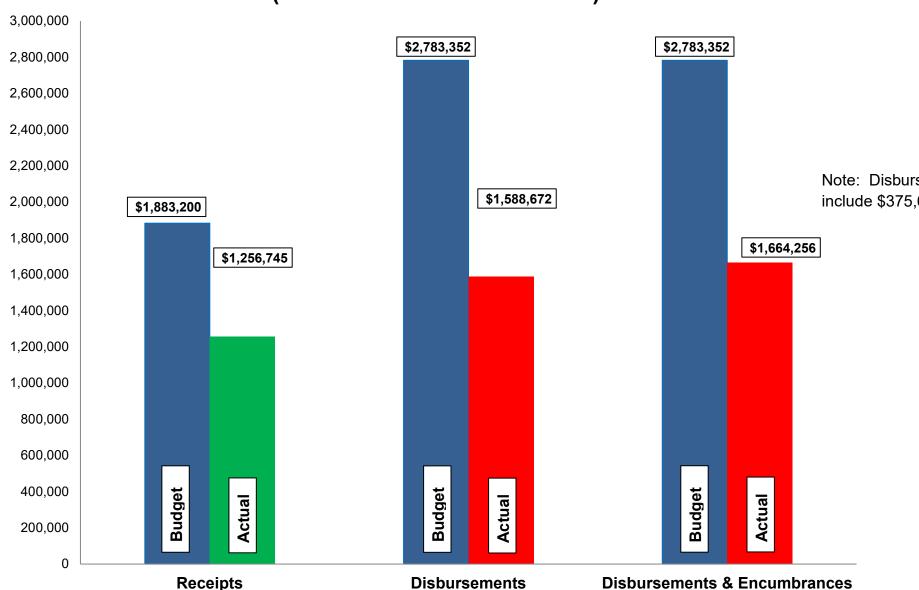

## Fund Balance Report Reflecting Year-to-Date Receipts and Expenditures, including Prior-Year Obligations and Encumbrances for the period ended August 31, 2023 SANITARY SEWER FUNDS

| #          | Fund<br>Name                                                   | Beginning<br>Unencumbered<br>Balance | Encumbrances       | Beginning<br>Cash<br>Balance | Y-T-D Total<br>Receipts | Available<br>Funds   | Y-T-D Total<br>Disbursements | Ending<br>Cash<br>Balance | Encumbrances     | Ending<br>Unencumbered<br>Balance | Change in<br>Cash<br>Balance | Change in<br>Unencumbered<br>Balance |
|------------|----------------------------------------------------------------|--------------------------------------|--------------------|------------------------------|-------------------------|----------------------|------------------------------|---------------------------|------------------|-----------------------------------|------------------------------|--------------------------------------|
| 607<br>608 | Sanitary Sewer Disp. and Maint.<br>Sewer Improve/Equip Replace | 1,586,617<br>313,748                 | 161,599<br>214,012 | 1,748,216<br>527,760         | 1,256,745<br>200,000    | 3,004,961<br>727,760 | 1,487,868<br>300,804         | 1,517,093<br>426,956      | 48,039<br>27,545 | 1,469,054<br>399,411              | (231,123)<br>(100,804)       | (117,563)<br>85,663                  |
|            | Tota                                                           | 1,900,365                            | 375,611            | 2,275,976                    | 1,456,745               | 3,732,721            | 1,788,672                    | 1,944,049                 | 75,584           | 1,868,465                         | (331,927)                    | (31,900)                             |

#### Current Revenue as Compared to Annual Estimates for the period ended August 31, 2023

| #          | Fund<br>Name                                                   | Budgeted<br>Outside<br>Receipts | YTD<br>Outside<br>Receipts | %<br>of<br>Budget | Net<br>Difference<br>(\$) | Budgeted<br>Transfer<br>Receipts | YTD<br>Transfer<br>Receipts | %<br>of<br>Budget | Budgeted<br>Total<br>Receipts | YTD<br>Total<br>Receipts | %<br>of<br>Budget |
|------------|----------------------------------------------------------------|---------------------------------|----------------------------|-------------------|---------------------------|----------------------------------|-----------------------------|-------------------|-------------------------------|--------------------------|-------------------|
| 607<br>608 | Sanitary Sewer Disp. and Maint.<br>Sewer Improve/Equip Replace | 1,883,200                       | 1,256,745<br>-             | 67<br>-           | (626,455)                 | 200,000                          | -<br>200,000                | -<br>100          | 1,883,200<br>200,000          | 1,256,745<br>200,000     | 67<br>100         |
|            | Total                                                          | 1,883,200                       | 1,256,745                  | 67                | (626,455)                 | 200,000                          | 200,000                     | -                 | 2,083,200                     | 1,456,745                | 70                |

| #          | Fund<br>Name                                                   | Budgeted<br>Outside<br>Disbursements | YTD<br>Outside<br>Disbursements | %<br>of<br>Budget |                  | YTD Outside Disbursements & Encumbrances | %<br>of<br>Budget | Budgeted<br>Transfer<br>Disbursements | YTD<br>Transfer<br>Disbursements | %<br>of<br>Budget | Budgeted<br>Total<br>Disbursements | YTD Total<br>Disb., Enc. &<br>Tfrs | %<br>of<br>Budget |
|------------|----------------------------------------------------------------|--------------------------------------|---------------------------------|-------------------|------------------|------------------------------------------|-------------------|---------------------------------------|----------------------------------|-------------------|------------------------------------|------------------------------------|-------------------|
| 607<br>608 | Sanitary Sewer Disp. and Maint.<br>Sewer Improve/Equip Replace | 2,374,340<br>409,012                 | 1,287,868<br>300,804            | 54<br>74          | 48,039<br>27,545 | 1,335,907<br>328,349                     | 56<br>80          | 200,000                               | 200,000                          | 100               | 2,615,226<br>409,012               | 1,535,907<br>328,349               | 59<br>80          |
|            | Total                                                          | 2,783,352 (                          | 1,588,672                       | 57                | 75,584           | 1,664,256                                | 60                | 200,000                               | 200,000                          | _                 | 3,024,238                          | 1,864,256                          | 62                |

#### Budget, Revenues & Expenditures as of August 31, 2023 SANITARY SEWER FUNDS (Excludes Internal Transfers)

Note: Disbursements and Disbursements & Encumbrances bars include \$375,611 appropriated from prior year budgets.

#### Enterprise Funds:

- ➤ Water revenues are approximately 69% of budget. Expenditures, including encumbrances, are approximately 64% of budget.
- ➤ Budgeted disbursements for Water include \$1,796,750 in original appropriations.
- ➤ Sewer revenues are approximately 67% of budget. Expenditures, including encumbrances, are approximately 60% of budget. 63% of our 2022 costs were a result of payments to Dayton and Montgomery County for wastewater treatment.
- ➤ Budgeted disbursements for Sanitary Sewer include \$2,407,741 in original appropriations.
- > Stormwater revenues are approximately 92% of budget. Expenditures, including encumbrances, are approximately 91% of budget.
- ➤ Budgeted disbursements for Stormwater include \$1,607,525 in original appropriations.
- > No unusual items in the month of August.