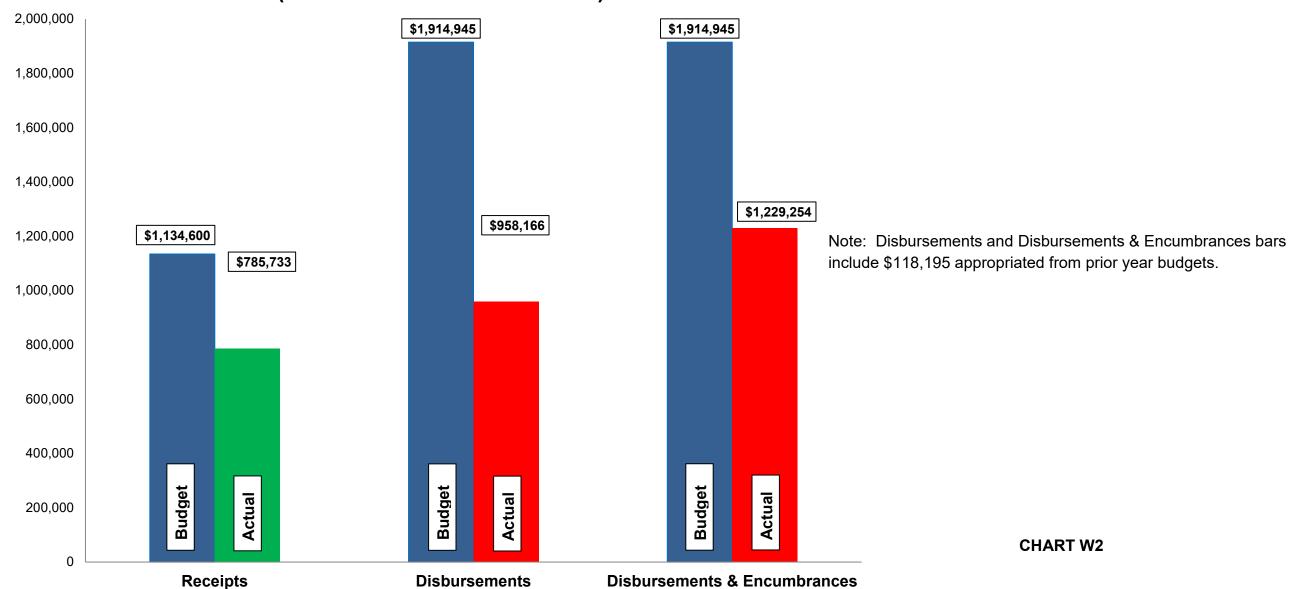

## Fund Balance Report Reflecting Year-to-Date Receipts and Expenditures, including Prior-Year Obligations and Encumbrances for the period ended August 31, 2023 WATER FUNDS

| #   | Fund<br>Name                | Beginning<br>Unencumbered<br>Balance | Encumbrances | Beginning<br>Cash<br>Balance | Y-T-D Total<br>Receipts | Available<br>Funds | Y-T-D Total<br>Disbursements | Ending<br>Cash<br>Balance | Encumbrances | Ending<br>Unencumbered<br>Balance | Change in<br>Cash<br>Balance | Change in<br>Unencumbered<br>Balance |
|-----|-----------------------------|--------------------------------------|--------------|------------------------------|-------------------------|--------------------|------------------------------|---------------------------|--------------|-----------------------------------|------------------------------|--------------------------------------|
| 602 | Waterworks                  | 897,792                              | 53,863       | 951,655                      | 780,363                 | 1,732,018          | 937,341                      | 794,677                   | 225,505      | 569,172                           | (156,978)                    | (328,620)                            |
| 603 | Water Improve/Equip Replace | 392,154                              | 64,332       | 456,486                      | 205,370                 | 661,856            | 220,825                      | 441,031                   | 45,583       | 395,448                           | (15,455)                     | 3,294                                |
|     | Tota                        | 1,289,946                            | 118,195      | 1,408,141                    | 985,733                 | 2,393,874          | 1,158,166                    | 1,235,708                 | 271,088      | 964,620                           | (172,433)                    | (325,326)                            |

### Current Revenue as Compared to Annual Estimates for the period ended August 31, 2023

| #          | Fund<br>Name                              | Budgeted<br>Outside<br>Receipts | YTD<br>Outside<br>Receipts | %<br>of<br>Budget | Net<br>Difference<br>(\$) | Budgeted<br>Transfer<br>Receipts | YTD<br>Transfer<br>Receipts | %<br>of<br>Budget | Budgeted<br>Total<br>Receipts | YTD<br>Total<br>Receipts | %<br>of<br>Budget |
|------------|-------------------------------------------|---------------------------------|----------------------------|-------------------|---------------------------|----------------------------------|-----------------------------|-------------------|-------------------------------|--------------------------|-------------------|
| 602<br>603 | Waterworks<br>Water Improve/Equip Replace | 1,134,600<br>-                  | 780,363<br>5,370           | 69<br>-           | (354,237)<br>5,370        | -<br>200,000                     | -<br>200,000                | -<br>100          | 1,134,600<br>200,000          | 780,363<br>205,370       | 69<br>103         |
|            | Total                                     | 1,134,600                       | 785,733                    | 69                | (348,867)                 | 200,000                          | 200,000                     | -                 | 1,334,600                     | 985,733                  | 74                |

| #          | Fund<br>Name                              | Budgeted<br>Outside<br>Disbursements | YTD<br>Outside<br>Disbursements | %<br>of<br>Budget | Encumbrances      | YTD Outside Disbursements & Encumbrances | %<br>of<br>Budget | Budgeted<br>Transfer<br>Disbursements | YTD<br>Transfer<br>Disbursements | %<br>of<br>Budget | Budgeted<br>Total<br>Disbursements | YTD Total<br>Disb., Enc. &<br>Tfrs | %<br>of<br>Budget |
|------------|-------------------------------------------|--------------------------------------|---------------------------------|-------------------|-------------------|------------------------------------------|-------------------|---------------------------------------|----------------------------------|-------------------|------------------------------------|------------------------------------|-------------------|
| 602<br>603 | Waterworks<br>Water Improve/Equip Replace | 1,371,113<br>543,832                 | 737,341<br>220,825              | 54<br>41          | 225,505<br>45,583 | 962,846<br>266,408                       | 70<br>49          | 200,000                               | 200,000                          | 100               | 1,657,869<br>543,832               | 1,162,846<br>266,408               | 70<br>49          |
|            | Total                                     | 1,914,945 (1                         | 958,166                         | 50                | 271,088           | 1,229,254                                | 64                | 200,000                               | 200,000                          | -                 | 2,201,701                          | 1,429,254                          | 65                |

#### Budget, Revenues & Expenditures as of August 31, 2023 WATER FUNDS (Excludes Internal Transfers)

#### Enterprise Funds:

- ➤ Water revenues are approximately 69% of budget. Expenditures, including encumbrances, are approximately 64% of budget.
- ➤ Budgeted disbursements for Water include \$1,796,750 in original appropriations.
- ➤ Sewer revenues are approximately 67% of budget. Expenditures, including encumbrances, are approximately 60% of budget. 63% of our 2022 costs were a result of payments to Dayton and Montgomery County for wastewater treatment.
- ➤ Budgeted disbursements for Sanitary Sewer include \$2,407,741 in original appropriations.
- > Stormwater revenues are approximately 92% of budget. Expenditures, including encumbrances, are approximately 91% of budget.
- ➤ Budgeted disbursements for Stormwater include \$1,607,525 in original appropriations.
- > No unusual items in the month of August.