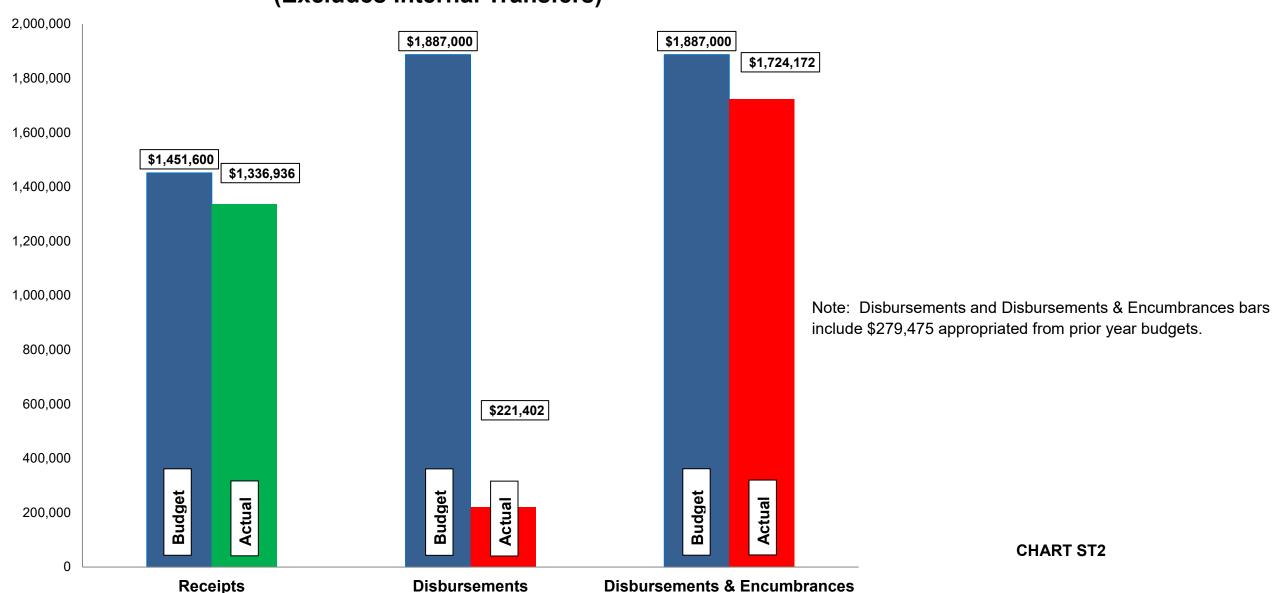

## Fund Balance Report Reflecting Year-to-Date Receipts and Expenditures, including Prior-Year Obligations and Encumbrances for the period ended August 31, 2023 STORMWATER FUNDS

| #   | Fund<br>Name                     | Beginning<br>Unencumbered<br>Balance | Encumbrances | Beginning<br>Cash<br>Balance | Y-T-D Total<br>Receipts | Available<br>Funds | Y-T-D Total<br>Disbursements | Ending<br>Cash<br>Balance | Encumbrances | Ending<br>Unencumbered<br>Balance | Change in<br>Cash<br>Balance | Change in<br>Unencumbered<br>Balance |
|-----|----------------------------------|--------------------------------------|--------------|------------------------------|-------------------------|--------------------|------------------------------|---------------------------|--------------|-----------------------------------|------------------------------|--------------------------------------|
| 615 | Stormwater Utility               | 404,427                              | 4,475        | 408,902                      | 351,936                 | 760,838            | 365,798                      | 395,040                   | 59,773       | 335,267                           | (13,862)                     | (69,160)                             |
| 616 | Stormwater Improve/Equip Replace | 104,390                              | 275,000      | 379,390                      | 1,185,000               | 1,564,390          | 55,604                       | 1,508,786                 | 1,442,997    | 65,789                            | 1,129,396                    | (38,601)                             |
|     | Tota                             | 508,817                              | 279,475      | 788,292                      | 1,536,936               | 2,325,228          | 421,402                      | 1,903,826                 | 1,502,770    | 401,056                           | 1,115,534                    | (107,761)                            |

#### Current Revenue as Compared to Annual Estimates for the period ended August 31, 2023

| #   | Fund<br>Name                            | Budgeted<br>Outside<br>Receipts | YTD<br>Outside<br>Receipts | %<br>of<br>Budget | Net<br>Difference<br>(\$) | Budgeted<br>Transfer<br>Receipts | YTD<br>Transfer<br>Receipts | %<br>of<br>Budget | Budgeted<br>Total<br>Receipts | YTD<br>Total<br>Receipts | %<br>of<br>Budget |
|-----|-----------------------------------------|---------------------------------|----------------------------|-------------------|---------------------------|----------------------------------|-----------------------------|-------------------|-------------------------------|--------------------------|-------------------|
| 615 | Stormwater Utility                      | 466,600                         | 351,936                    | 75                | (114,664)                 | -                                | -                           | -                 | 466,600                       | 351,936                  | 75                |
| 616 | Stormwater Improve/Equip Replace  Total | 985,000                         | 985,000                    | 92                | (114,664)                 | 200,000                          | 200,000                     | 100               | 1,185,000                     | 1,185,000                | 93                |

| #          | Fund<br>Name                                        | Budgeted<br>Outside<br>Disbursements | YTD<br>Outside<br>Disbursements | %<br>of<br>Budget |                     | YTD Outside<br>Disbursements<br>&<br>Encumbrances | %<br>of<br>Budget | Budgeted<br>Transfer<br>Disbursements | YTD<br>Transfer<br>Disbursements | %<br>of<br>Budget | Budgeted<br>Total<br>Disbursements | YTD Total<br>Disb., Enc. &<br>Tfrs | %<br>of<br>Budget |
|------------|-----------------------------------------------------|--------------------------------------|---------------------------------|-------------------|---------------------|---------------------------------------------------|-------------------|---------------------------------------|----------------------------------|-------------------|------------------------------------|------------------------------------|-------------------|
| 615<br>616 | Stormwater Utility Stormwater Improve/Equip Replace | 353,399<br>1,533,601                 | 165,798<br>55,604               | 47                | 59,773<br>1,442,997 | 225,571<br>1,498,601                              | 64<br>-           | 200,000                               | 200,000                          | 100               | 579,248<br>1,533,601               | 425,571<br>1,498,601               | 73<br>1           |
|            | Total                                               | 1,887,000 (1)                        | 221,402                         | 12                | 1,502,770           | 1,724,172                                         | 91                | 200,000                               | 200,000                          | -                 | 2,112,849                          | 1,924,172                          | 91                |

#### Budget, Revenues & Expenditures as of August 31, 2023 STORMWATER FUNDS (Excludes Internal Transfers)

Subject: Monthly Financials – August

The following are the items to note when reviewing August's financials: General City Services:

#### Enterprise Funds:

- ➤ Water revenues are approximately 69% of budget. Expenditures, including encumbrances, are approximately 64% of budget.
- ➤ Budgeted disbursements for Water include \$1,796,750 in original appropriations.
- ➤ Sewer revenues are approximately 67% of budget. Expenditures, including encumbrances, are approximately 60% of budget. 63% of our 2022 costs were a result of payments to Dayton and Montgomery County for wastewater treatment.
- ➤ Budgeted disbursements for Sanitary Sewer include \$2,407,741 in original appropriations.
- > Stormwater revenues are approximately 92% of budget. Expenditures, including encumbrances, are approximately 91% of budget.
- ➤ Budgeted disbursements for Stormwater include \$1,607,525 in original appropriations.
- > No unusual items in the month of August.