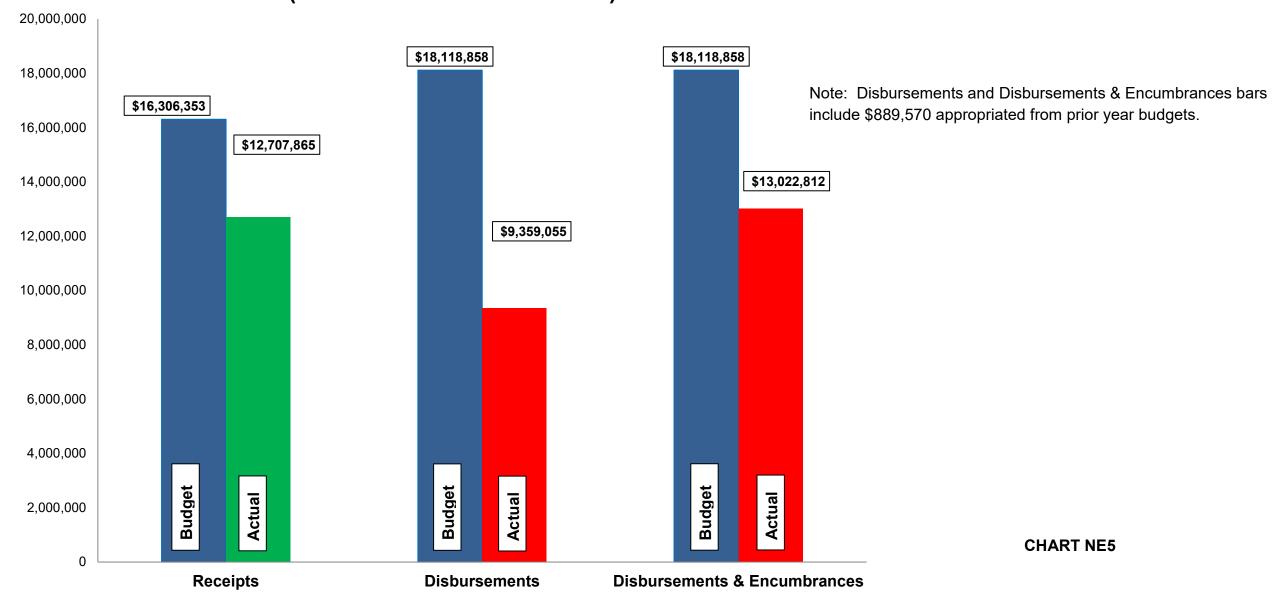

# Current Revenue as Compared to Annual Estimates for the period ended August 31, 2023 GENERAL CITY SERVICES FUNDS

| #         | Fund<br>Name                          | Budgeted<br>Outside<br>Receipts | YTD<br>Outside<br>Receipts | %<br>of<br>Budget | Net<br>Difference<br>(\$) | Budgeted<br>Transfer<br>Receipts | YTD<br>Transfer<br>Receipts | %<br>of<br>Budget | Budgeted<br>Total<br>Receipts | YTD<br>Total<br>Receipts | %<br>of<br>Budget |
|-----------|---------------------------------------|---------------------------------|----------------------------|-------------------|---------------------------|----------------------------------|-----------------------------|-------------------|-------------------------------|--------------------------|-------------------|
| General F | Fund                                  |                                 |                            |                   |                           |                                  |                             |                   |                               |                          |                   |
| 101       | General                               | 14,212,502                      | 10,999,181                 | 77                | (3,213,321)               | -                                | -                           | -                 | 14,212,502                    | 10,999,181               | 77                |
| Major Op  | erating Funds                         |                                 |                            |                   |                           |                                  |                             |                   |                               |                          |                   |
| 220       | Street Maintenance and Repair         | 610,500                         | 384,476                    | 63                | (226,024)                 | 889,488                          | 699,371                     | 79                | 1,499,988                     | 1,083,847                | 72                |
| 228       | Leisure Activity                      | 537,150                         | 478,490                    | 89                | (58,660)                  | 785,555                          | 422,689                     | 54                | 1,322,705                     | 901,179                  | 68                |
| 230       | Health                                | 161,224                         | 147,643                    | 92                | (13,581)                  | 23,716                           | -                           | -                 | 184,940                       | 147,643                  | 80                |
| 510       | Sidewalk, Curb & Apron                | 95,000                          | 85,065                     | 90                | (9,935)                   | 131,700                          | 131,700                     | 100               | 226,700                       | 216,765                  | 96                |
| 308       | Equipment Replacement                 | -                               | 9,963                      | -                 | 9,963                     | 600,000                          | 600,000                     | 100               | 600,000                       | 609,963                  | 102               |
| 309       | Capital Improvement                   | -                               | -                          | -                 | -                         | 1,200,000                        | 1,250,000                   | 104               | 1,200,000                     | 1,250,000                | 104               |
| 707       | Service Center                        | 309,671                         | 239,176                    | 77                | (70,495)                  | 460,304                          | 367,133                     | 80                | 769,975                       | 606,309                  | 79                |
| Other Fu  | nds                                   |                                 |                            |                   |                           |                                  |                             |                   |                               |                          |                   |
| 208       | Bullock Endowment Trust               | 300                             | 720                        | 240               | 420                       | _                                | _                           | _                 | 300                           | 720                      | 240               |
| 209       | MLK Community Recognition             | -                               | -                          | -                 | -                         | _                                | _                           | _                 | -                             | -                        | -                 |
| 210       | Special Improvement District Assessme | nt 117,306                      | 58,653                     | 50                | (58,653)                  | _                                | _                           | _                 | 117,306                       | 58,653                   | 50                |
| 211       | Smith Memorial Gardens                | 54,600                          | 49,265                     | 90                | (5,335)                   | 87,515                           | 28,796                      | 33                | 142,115                       | 78,061                   | 55                |
| 212       | Indigent Drivers Alcohol Treatment    | 2,600                           | 1,335                      | 51                | (1,265)                   | -                                | -                           | _                 | 2,600                         | 1,335                    | 51                |
| 213       | Enforcement and Education             | 200                             | -                          | _                 | (200)                     | _                                | _                           | _                 | 200                           | -                        | _                 |
| 214       | Law Enforcement                       | -                               | _                          | _                 | -                         | _                                | _                           | _                 | -                             | _                        | _                 |
| 215       | Drug Law Enforcement                  | _                               | _                          | _                 | _                         | _                                | _                           | _                 | _                             | _                        | _                 |
| 216       | Police Pension                        | _                               | _                          | _                 | _                         | _                                | _                           | _                 | _                             | _                        | _                 |
| 217       | Court Clerk Computerization           | 8,000                           | 4,234                      | 53                | (3,766)                   | _                                | _                           | _                 | 8,000                         | 4,234                    | 53                |
| 218       | Court Computerization                 | 4,200                           | 1,875                      | 45                | (2,325)                   | _                                | _                           | _                 | 4,200                         | 1,875                    | 45                |
| 219       | Court Special Projects                | 7,000                           | 3,257                      | 47                | (3,743)                   | _                                | _                           | _                 | 7,000                         | 3,257                    | 47                |
| 221       | OneOhio Fund                          | 5,750                           | 13,468                     | 234               | 7,718                     | _                                | _                           | _                 | 5,750                         | 13,468                   | 234               |
| 224       | State Highway Improvement             | 47,250                          | 31,043                     | 66                | (16,207)                  | _                                | _                           | _                 | 47,250                        | 31,043                   | 66                |
| 240       | Public Safety Endowment               | 1,300                           | 2,686                      | 207               | 1,386                     | _                                | _                           | _                 | 1,300                         | 2,686                    | 207               |
| 250       | Special Projects                      | 4,800                           | 62,978                     | 1,312             | 58,178                    | 1,000,000                        | 1,000,000                   | 100               | 1,004,800                     | 1,062,978                | 106               |
| 310       | Issue 2 Projects                      | -                               | -                          | -                 | -                         | -                                | -                           | _                 | -                             | -                        | _                 |
| 311       | Public Facilities                     | _                               | _                          | _                 | _                         | _                                | _                           | _                 | _                             | _                        | _                 |
| 312       | Local Coronavirus Relief              | -                               | _                          | _                 | -                         | -                                | -                           | _                 | -                             | _                        | _                 |
| 313       | Local Fiscal Recovery Fund            | -                               | _                          | _                 | -                         | -                                | -                           | _                 | -                             | _                        | _                 |
| 414       | Bond Retirement                       | _                               | -                          | _                 | -                         | -                                | -                           | _                 | -                             | _                        | _                 |
| 508       | Electric Street Lighting              | 125,000                         | 133,857                    | 107               | 8,857                     | 47,400                           | 47,400                      | 100               | 172,400                       | 181,257                  | 105               |
| 706       | Self-Funding Insurance Trust          | ,                               | -                          | -                 | -                         | 17,500                           | 5,125                       | 29                | 17,500                        | 5,125                    | 29                |
| 810       | Fire Insurance Trust                  | -                               | _                          | _                 | -                         | -                                | -                           | -                 | -                             | -, -                     | -                 |
| 811       | Contractors Permit Fee                | 2,000                           | 500                        | 25                | (1,500)                   | -                                | -                           | _                 | 2,000                         | 500                      | 25                |
| -         |                                       | Total 16,306,353                | 12,707,865                 | 78                | (3,598,488)               | 5,243,178                        | 4,552,214                   | 87                | 21,549,531                    | 17,260,079               | 80                |

## Current Disbursements, including Encumbrances, as Compared to Annual Estimates for the period ended August 31, 2023 GENERAL CITY SERVICES FUNDS

|           |                                         |               |               |        |                | YTD Outside   |        |               |               |        |               |               |        |
|-----------|-----------------------------------------|---------------|---------------|--------|----------------|---------------|--------|---------------|---------------|--------|---------------|---------------|--------|
|           |                                         | Budgeted      | YTD           | %      |                | Disbursements | %      | Budgeted      | YTD           | %      | Budgeted      | YTD Total     | %      |
|           | Fund                                    | Outside       | Outside       | of     |                | &             | of     | Transfer      | Transfer      | of     | Total         | Disb., Enc. & | of     |
| #         | Name                                    | Disbursements | Disbursements | Budget | Encumbrances I | Encumbrances  | Budget | Disbursements | Disbursements | Budget | Disbursements | Tfrs          | Budget |
|           |                                         | •             | -             |        | •              |               |        |               |               |        |               |               |        |
| General I | Fund                                    |               |               |        |                |               |        |               |               |        |               |               |        |
| 101       | General                                 | 9,855,270     | 6,095,530     | 62     | 666,365        | 6,761,895     | 69     | 6,100,890     | 5,400,810     | 89     | 15,956,160    | 12,162,705    | 76     |
| Major Op  | perating Funds                          |               |               |        |                |               |        |               |               |        |               |               |        |
| 220       | Street Maintenance and Repair           | 1,360,657     | 802,471       | 59     | 181,591        | 984,062       | 72     | 193,588       | 154,042       | 80     | 1,554,245     | 1,138,104     | 73     |
| 228       | Leisure Activity                        | 1,337,585     | 758,625       | 57     | 158,103        | 916,728       | 69     | 3,800         | 3,131         | 82     | 1,341,385     | 919,859       | 69     |
| 230       | Health                                  | 172,948       | 104,799       | 61     | 17,385         | 122,184       | 71     | 3,800         | 3,131         | 82     | 176,748       | 125,315       | 71     |
| 510       | Sidewalk, Curb & Apron                  | 226,700       | 769           | -      | 225,000        | 225,769       | 100    | -             | -             | -      | 226,700       | 225,769       | 100    |
| 308       | Equipment Replacement                   | 946,954       | 248,181       | 26     | 391,625        | 639,806       | 68     | -             | -             | -      | 946,954       | 639,806       | 68     |
| 309       | Capital Improvement                     | 1,881,962     | 552,181       | 29     | 839,065        | 1,391,246     | 74     | -             | -             | _      | 1,881,962     | 1,391,246     | 74     |
| 707       | Service Center                          | 784,111       | 497,652       | 63     | 122,793        | 620,445       | 79     | -             | -             | -      | 784,111       | 620,445       | 79     |
| Other Fu  | ınds                                    |               |               |        |                |               |        |               |               |        |               |               |        |
| 208       | Bullock Endowment Trust                 | 500           | _             | _      | _              | _             | _      | _             | -             | _      | 500           | _             | _      |
| 209       | MLK Community Recognition               | -             | _             | _      | _              | _             | _      | _             | -             | _      | -             | _             | _      |
| 210       | Special Improvement District Assessment | 122,892       | 64,239        | 52     | _              | 64,239        | 52     | _             | _             | _      | 122,892       | 64,239        | 52     |
| 211       | Smith Memorial Gardens                  | 144,801       | 61,038        | 42     | 13,871         | 74,909        | 52     | _             | -             | _      | 144,801       | 74,909        | 52     |
| 212       | Indigent Drivers Alcohol Treatment      | 1,500         | -             | _      | -              | -             | _      | _             | _             | _      | 1,500         | -             | _      |
| 213       | Enforcement and Education               | 1,500         | _             | _      | _              | _             | _      | _             | -             | _      | 1,500         | _             | _      |
| 214       | Law Enforcement                         | 3,000         | _             | _      | _              | _             | _      | _             | _             | _      | 3,000         | _             | _      |
| 215       | Drug Law Enforcement                    | -             | _             | _      | _              | _             | _      | _             | _             | _      | -             | _             | _      |
| 216       | Police Pension                          | _             | _             | _      | _              | _             | _      | _             | _             | _      | _             | _             | _      |
| 217       | Court Clerk Computerization             | 9,623         | 2,947         | 31     | 4,444          | 7,391         | 77     | _             | _             | _      | 9,623         | 7,391         | 77     |
| 218       | Court Computerization                   | 9,000         | 2,522         | 28     | 2,985          | 5,507         | 61     | _             | _             | _      | 9,000         | 5,507         | 61     |
| 219       | Court Special Projects                  | 5,500         | 810           | 15     | 2,690          | 3,500         | 64     | _             | _             | _      | 5,500         | 3,500         | 64     |
| 221       | OneOhio Fund                            | -             | -             | -      | _,000          | -             | -      | _             | _             | _      | -             | -             | -      |
| 224       | State Highway Improvement               | 59,062        | 25,037        | 42     | 25,269         | 50,306        | 85     | _             | _             | _      | 59,062        | 50,306        | 85     |
| 240       | Public Safety Endowment                 | 33,000        | 26,149        | 79     | 125            | 26,274        | 80     | _             | _             | _      | 33,000        | 26,274        | 80     |
| 250       | Special Projects                        | -             |               | _      | -              |               | -      | _             | _             | _      | -             |               | -      |
| 310       | Issue 2 Projects                        | _             | _             | _      | _              | _             | _      | _             | _             | _      | _             | _             | _      |
| 311       | Public Facilities                       | _             | _             | _      | _              | _             | _      | _             | _             | _      | _             | _             | _      |
| 312       | Local Coronavirus Relief                | _             | _             | _      | _              | _             | _      | _             | _             | _      | _             | _             | _      |
| 313       | Local Fiscal Recovery Fund              | 939,793       | _             | _      | 939,792        | 939,792       | 100    | _             | _             | _      | 939,793       | 939,792       | 100    |
| 414       | Bond Retirement                         | -             | _             | _      | -              | -             | -      | _             | _             | _      | -             | -             | -      |
| 508       | Electric Street Lighting                | 203,000       | 111,568       | 55     | 72,066         | 183,634       | 90     | _             | _             | _      | 203,000       | 183,634       | 90     |
| 706       | Self-Funding Insurance Trust            | 17,500        | 4,537         | 26     | 588            | 5,125         | 29     | _             | _             | _      | 17,500        | 5,125         | 29     |
| 810       | Fire Insurance Trust                    | -             | -,001         | -      | -              | -             | -      | _             | _             | _      | -             | -             | -      |
| 811       | Contractors Permit Fee                  | 2,000         | _             | _      | _              | _             | _      | _             | _             | _      | 2,000         | _             | _      |
| 011       | Tota                                    |               | 9,359,055     | 52     | 3,663,757      | 13,022,812    | 72     | 6,302,078     | 5.561.114     | 88     |               | 18,583,926    | 76     |

#### Budget, Revenues & Expenditures as of August 31, 2023 GENERAL CITY SERVICES (Excludes Internal Transfers)

- ➤ Gross Income Tax collections are at 72.21% of the budgeted \$11.00M. April and May are normally our largest collection months. The gross and net 2023 collections are less than YTD August 2022 by 0.57% and 0.79%, respectively.
- ➤ Our Real Estate tax collections total \$2,590,777; 92.77% of budget.
- ➤ General Fund revenues are 77% of budget and total General City Services revenues are 78% of budget.
- ➤ General Fund expenditures, including encumbrances, are 69% of budget and total General City Services expenditures, including encumbrances, are 72% of budget.
- ➤ Budgeted disbursements for General City Services include \$17,179,288 in original appropriations plus the following supplemental appropriations:
  - ➤ \$985,000 approved May 1, 2023 to be transferred to the Stormwater Improvement / Equipment Replacement Fund for the Far Hills Storm Sewer Reconstruction project; and
  - ➤ \$50,000 approved May 1, 2023 for costs related to the continuation of a traffic study.
- No unusual items in the month of August.