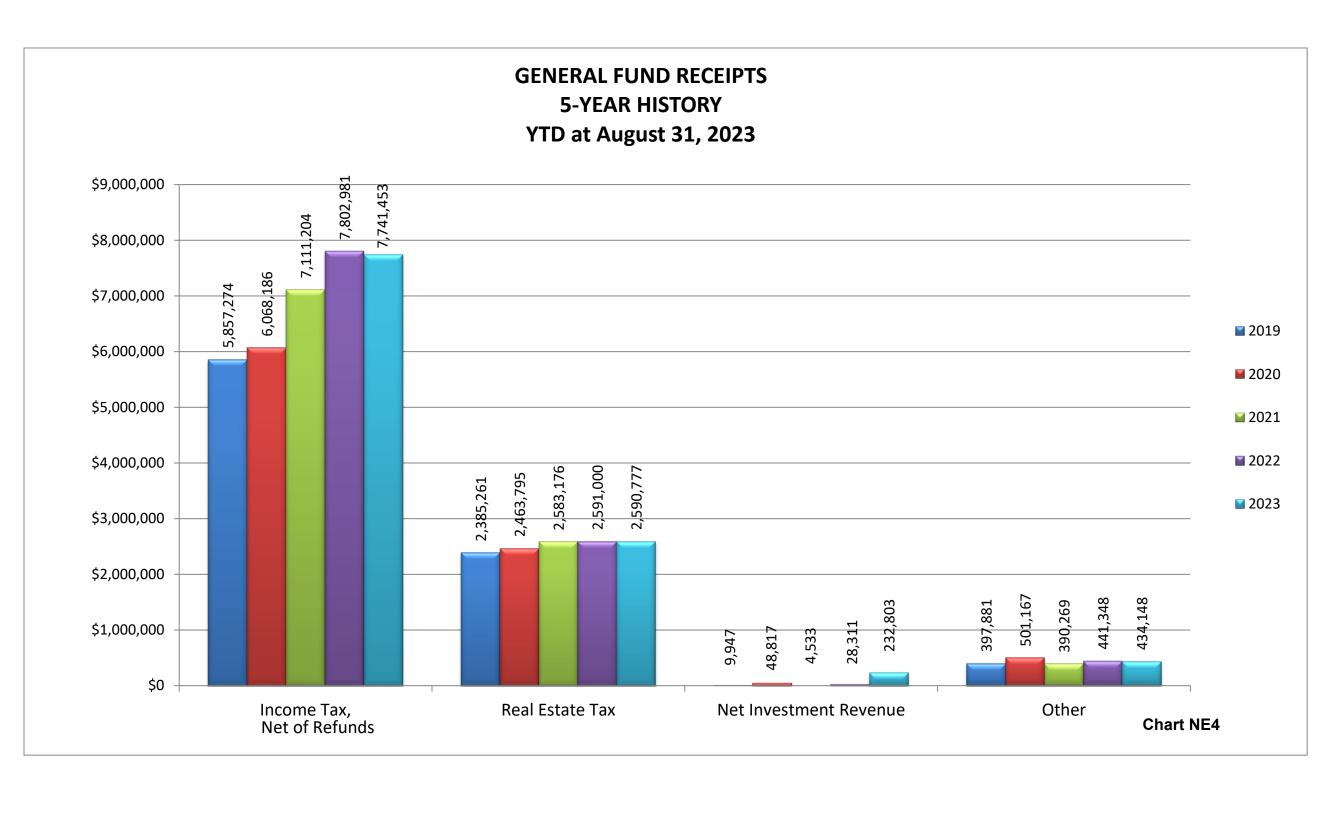

- ➤ Gross Income Tax collections are at 72.21% of the budgeted \$11.00M. April and May are normally our largest collection months. The gross and net 2023 collections are less than YTD August 2022 by 0.57% and 0.79%, respectively.
- ➤ Our Real Estate tax collections total \$2,590,777; 92.77% of budget.
- ➤ General Fund revenues are 77% of budget and total General City Services revenues are 78% of budget.
- ➤ General Fund expenditures, including encumbrances, are 69% of budget and total General City Services expenditures, including encumbrances, are 72% of budget.
- ➤ Budgeted disbursements for General City Services include \$17,179,288 in original appropriations plus the following supplemental appropriations:
  - ➤ \$985,000 approved May 1, 2023 to be transferred to the Stormwater Improvement / Equipment Replacement Fund for the Far Hills Storm Sewer Reconstruction project; and
  - ➤ \$50,000 approved May 1, 2023 for costs related to the continuation of a traffic study.
- No unusual items in the month of August.