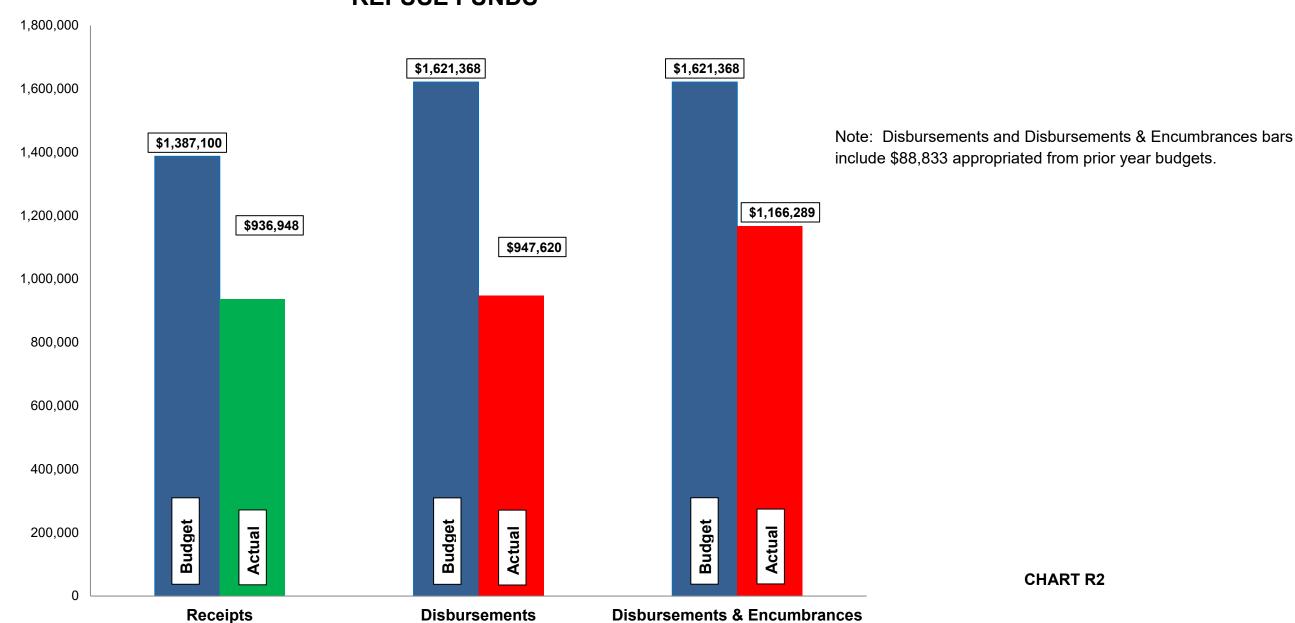

#### Current Revenue as Compared to Annual Estimates for the period ended August 31, 2023

|     |                              | Budgeted  | YTD      | %      | Net        | Budgeted | YTD      | %      | Budgeted  | YTD      | %      |
|-----|------------------------------|-----------|----------|--------|------------|----------|----------|--------|-----------|----------|--------|
|     | Fund                         | Outside   | Outside  | of     | Difference | Transfer | Transfer | of     | Total     | Total    | of     |
| #   | Name                         | Receipts  | Receipts | Budget | (\$)       | Receipts | Receipts | Budget | Receipts  | Receipts | Budget |
|     | •                            | •         | •        | •      | •          | •        | •        | •      |           | •        | •      |
| 205 | Refuse                       | 1,387,100 | 936,948  | 68     | (450,152)  | -        | -        | -      | 1,387,100 | 936,948  | 68     |
| 206 | Refuse Equipment Replacement | -         | -        | -      | -          | 50,000   | 23,900   | 48     | 50,000    | 23,900   | 48     |
|     | Total                        | 1,387,100 | 936,948  | 68     | (450,152)  | 50,000   | 23,900   | -      | 1,437,100 | 960,848  | 67     |

| #          | Fund<br>Name                                    | Budgeted<br>Outside<br>Disbursements | YTD<br>Outside<br>Disbursements | %<br>of<br>Budget |                              | YTD Outside Disbursements & Encumbrances | %<br>of<br>Budget | Budgeted<br>Transfer<br>Disbursements | YTD<br>Transfer<br>Disbursements | %<br>of<br>Budget | Budgeted<br>Total<br>Disbursements | YTD Total<br>Disb., Enc. &<br>Tfrs | %<br>of<br>Budget |
|------------|-------------------------------------------------|--------------------------------------|---------------------------------|-------------------|------------------------------|------------------------------------------|-------------------|---------------------------------------|----------------------------------|-------------------|------------------------------------|------------------------------------|-------------------|
| 205<br>206 | Refuse<br>Refuse Equipment Replacement<br>Total | 1,474,122<br>147,246<br>1,621,368 (1 | 923,720<br>23,900<br>947,620    | 63<br>16<br>58    | 151,423<br>67,246<br>218,669 | 1,075,143<br>91,146<br>1,166,289         | 73<br>62<br>72    | 50,000<br>-<br>50,000                 | -<br>-                           | -<br>-            | 1,655,302<br>147,246<br>1,802,548  | 1,075,143<br>91,146<br>1,166,289   | 65<br>62<br>65    |

# Budget, Revenues & Expenditures as of August 31, 2023 REFUSE FUNDS

#### Refuse Fund:

- Refuse revenues are approximately 68% of budget. Expenditures, including encumbrances, are approximately 72% of budget.
- ➤ Budgeted disbursements for Refuse include \$1,507,535 in original appropriations plus the following supplemental appropriation:
  - > \$25,000 approved May 1, 2023 for the purchase of a refuse scooter.
- No unusual items in the month of August.