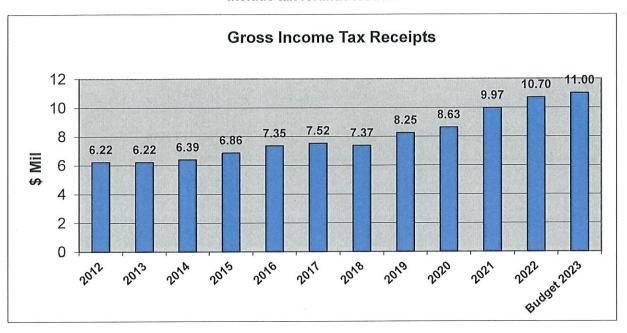

#### **BUSINESS UPDATE:**

- ➤ <u>BRC Meeting</u>: We meet with the BRC at 5:30 p.m. next Tuesday. Enclosed is an email with the meeting packet mailed to the committee members yesterday.
- Shred Event: Our annual shred event is on Saturday, September 30. Enclosed is a press release distributed this week.
- Five Points: Enclosed are citizen comments that we received this week. Also enclosed is a letter to the editor in this week's *Register*.
- ➤ Ohio Job Market: Enclosed is a *DDN* article about an increase in employment opportunities and wages in Ohio. The photo shows Kinnison working on Far Hills.
- ➤ <u>8/29 Incident</u>: Enclosed is a *Register* article about a suspect being arrested and charged with theft, attempted theft and identify fraud at Fifth Third Bank in Oakwood. The investigation is ongoing. Given the nature of the case, it appears that federal charges will be filed by the US Attorney's office.
- ➤ <u>Tree Root Damage</u>: Enclosed is a *Register* letter to the editor. This is an issue that arises pretty much each year. The degree to which tree roots must be removed to properly replace sidewalk panels can be a tough call.
- > Dog Splash: Enclosed is a *Register* article about our September 10 dog splash event.
- ➤ <u>September 14 BZA Meeting</u>: Enclosed is the information packet for the September 14 BZA meeting. The BZA will hear an application to vary the interior side yard setback for a new home at 1030 Runnymede Road.
- ➤ <u>Income Tax</u>: Enclosed is the collections report through August. Our gross receipts are 0.57% below last year and net collections are 0.79% below.
- Finance Report: Enclosed is the August report, along with Cindy's highlights memo.