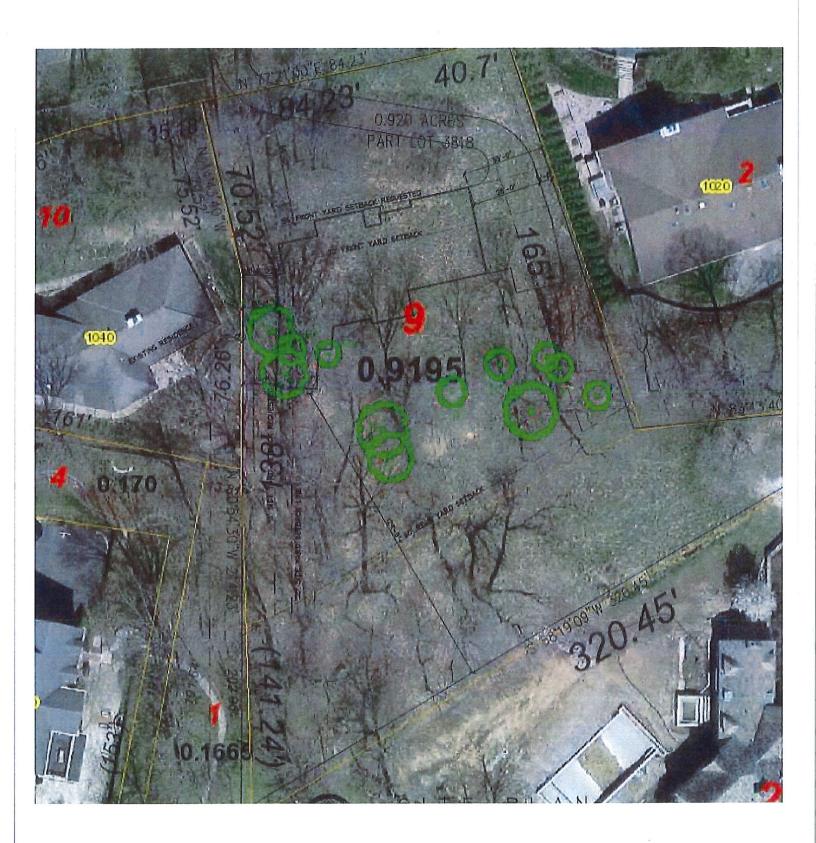

#### OAKWOOD FIVE POINTS INTERSECTION

**Public Comment Form** 

Contact information is not required but will ensure you receive a response, should one be necessary.

| Mailing address (or nearest cross streets): 220 Claranna Ave                                                                                                                      |  |  |  |  |
|-----------------------------------------------------------------------------------------------------------------------------------------------------------------------------------|--|--|--|--|
|                                                                                                                                                                                   |  |  |  |  |
| Address of impacted property (or nearest cross streets): N/A                                                                                                                      |  |  |  |  |
| Business/Organization Name (if applicable): N/A                                                                                                                                   |  |  |  |  |
| Business/Organization Address: N/A                                                                                                                                                |  |  |  |  |
| How did you hear about the open house meeting? (Select all that apply.)  ■ Newspaper ■ Mailed letter □ TV or radio □ Word-of-mouth ■ City website □ Social media □ Email □ Other: |  |  |  |  |
| What is your interest in the Five Points intersection? (Select all that apply.)  ■ Area Resident □ Area business owner or employee ■ Commuter □ Other:                            |  |  |  |  |
| How often do you or your family members travel through the Five Points intersection?  □ Daily ■ A few times a week □ Weekly □ A few times a month □ Monthly □ Other:              |  |  |  |  |
| How do you or your family members usually travel through the Five Points intersection?  ■ Automobile □ Bicycle □ Walk □ Other: (Select all that apply.)                           |  |  |  |  |
| Questions/Comments:  I have mixed feelings about the proposed roundabout at Far Hills and Oakwood Ave. The current intersection                                                   |  |  |  |  |
| is completely unsafe for bicycles or pedestrians, despite the lack of reasonable alternatives. The intersection                                                                   |  |  |  |  |
| also does not work well for drivers. There are lengthy delays due to a tiny amount of cross traffic, and left-                                                                    |  |  |  |  |
| turning cars create a hazard. Unfortunately, the proposed roundabout is flawed and will not fix these problems.  (write additional Questions/Comments on back as needed)          |  |  |  |  |