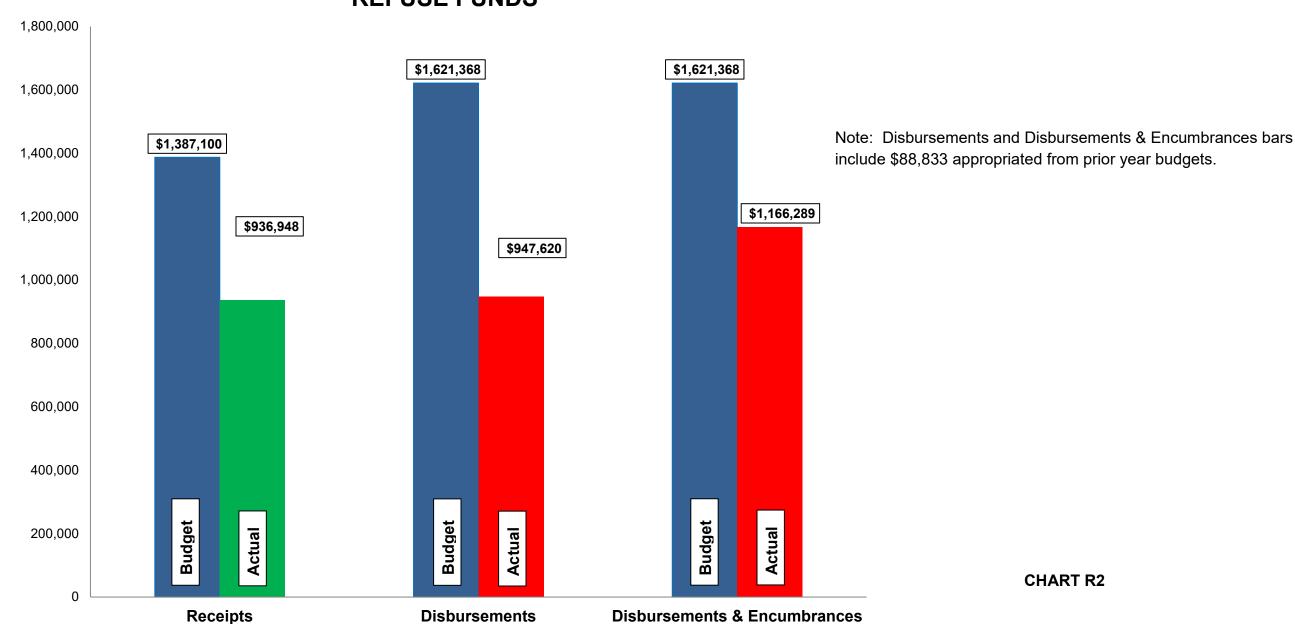

- ➤ General City Services receipts were 106.83% for the year and disbursements were 93.93% of budget. The year finished in a strong financial position with receipts exceeding disbursements by about \$1.3 million. This is attributed to several things: income generated by the additional people living at Pointe Oakwood; an increase in Oakwood residents working from home, thereby directing their local income taxes to Oakwood rather than other jurisdictions; and total earned income of Oakwood residents remains strong.
- Refuse Fund receipts were 100.57% for the year and disbursements were 95.01% of budget. The budget included capital expenditures for the purchase of a new front-end loader and two new refuse scooters.
- ➤ Enterprise Funds receipts were 98.86% for the year and disbursements were 96.04% of budget. The Enterprise Funds include Water, Sanitary Sewer and Stormwater. The budget included planned capital expenditures.

#### • 2023 FINANCIALS THROUGH APRIL

- ➤ General City Services receipts through April are at 41.83% of budget, while disbursements and encumbrances are at 40.64% of budget. The first of two property tax and property tax assessments are received in April and May. Blanket purchase orders are submitted for many purchases at the beginning of the year to cover expenses for the entire year.
- ➤ Refuse Fund receipts through April are at 33.89% of budget and disbursements and encumbrances are at 49.09% of budget.
- Water Fund receipts through April are at 31.25% of budget and disbursements and encumbrances are at 42.45% of budget. This includes \$500,000 of capital expenditures. We strive to have the Water Fund start the year at a minimum of \$1 million to maintain the fund. 2023 started with \$1.3 million. If everything goes as planned, the fund will end the year below \$1 million, which is why a water rate increase may be considered for 2024.
- Sanitary Sewer Fund receipts through April are at 32.14% of budget and disbursements and encumbrances are at 36.41% of budget. Like the Water Fund, we strive to have the Sanitary Sewer Fund start with a \$1 million minimum to maintain the fund. If the year goes as planned, the fund will be below \$1 million at the end of 2023. Most of the Sanitary Sewer Fund expenses relate to wastewater treatment, the cost of which is about 63% of our budget. Montgomery County and Dayton's wastewater treatment rates increased by about 29%. These increases have been factored into the 2023 budget. A sanitary sewer rate increase may be considered to cover the Montgomery County and Dayton increases. There are also planned capital expenditures over the next few years.
- ➤ Stormwater Fund receipts through April are at 12.41% of budget and disbursements and encumbrances are at 25.99% of budget. This includes \$985,000 for the Far Hills Storm Sewer Reconstruction Project. This project was dependent on a grant that was not received which is why a supplementation appropriation was passed by Council to allow for the transfer of these dollars from the General Fund. The total project is budgeted at \$2.2 million, with the other \$940,000 coming from American Rescue Plan Act monies that were received in 2021 and 2022.