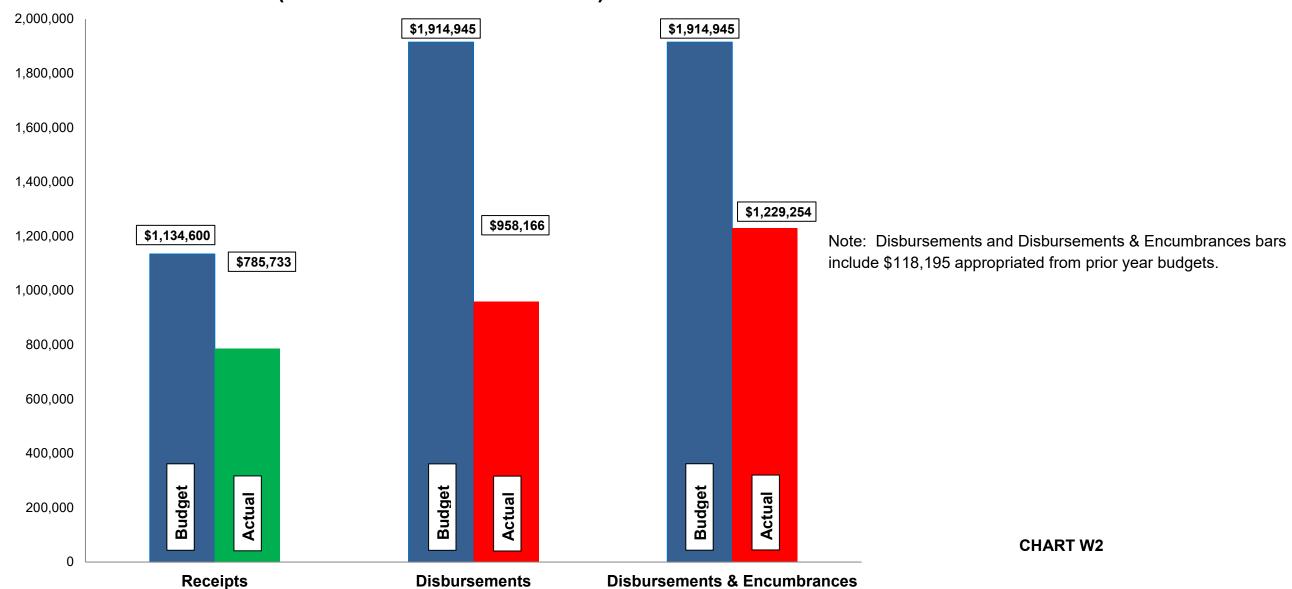

- ➤ General City Services receipts were 106.83% for the year and disbursements were 93.93% of budget. The year finished in a strong financial position with receipts exceeding disbursements by about \$1.3 million. This is attributed to several things: income generated by the additional people living at Pointe Oakwood; an increase in Oakwood residents working from home, thereby directing their local income taxes to Oakwood rather than other jurisdictions; and total earned income of Oakwood residents remains strong.
- Refuse Fund receipts were 100.57% for the year and disbursements were 95.01% of budget. The budget included capital expenditures for the purchase of a new front-end loader and two new refuse scooters.
- ➤ Enterprise Funds receipts were 98.86% for the year and disbursements were 96.04% of budget. The Enterprise Funds include Water, Sanitary Sewer and Stormwater. The budget included planned capital expenditures.

#### • 2023 FINANCIALS THROUGH APRIL

- ➤ General City Services receipts through April are at 41.83% of budget, while disbursements and encumbrances are at 40.64% of budget. The first of two property tax and property tax assessments are received in April and May. Blanket purchase orders are submitted for many purchases at the beginning of the year to cover expenses for the entire year.
- ➤ Refuse Fund receipts through April are at 33.89% of budget and disbursements and encumbrances are at 49.09% of budget.
- Water Fund receipts through April are at 31.25% of budget and disbursements and encumbrances are at 42.45% of budget. This includes \$500,000 of capital expenditures. We strive to have the Water Fund start the year at a minimum of \$1 million to maintain the fund. 2023 started with \$1.3 million. If everything goes as planned, the fund will end the year below \$1 million, which is why a water rate increase may be considered for 2024.
- Sanitary Sewer Fund receipts through April are at 32.14% of budget and disbursements and encumbrances are at 36.41% of budget. Like the Water Fund, we strive to have the Sanitary Sewer Fund start with a \$1 million minimum to maintain the fund. If the year goes as planned, the fund will be below \$1 million at the end of 2023. Most of the Sanitary Sewer Fund expenses relate to wastewater treatment, the cost of which is about 63% of our budget. Montgomery County and Dayton's wastewater treatment rates increased by about 29%. These increases have been factored into the 2023 budget. A sanitary sewer rate increase may be considered to cover the Montgomery County and Dayton increases. There are also planned capital expenditures over the next few years.
- ➤ Stormwater Fund receipts through April are at 12.41% of budget and disbursements and encumbrances are at 25.99% of budget. This includes \$985,000 for the Far Hills Storm Sewer Reconstruction Project. This project was dependent on a grant that was not received which is why a supplementation appropriation was passed by Council to allow for the transfer of these dollars from the General Fund. The total project is budgeted at \$2.2 million, with the other \$940,000 coming from American Rescue Plan Act monies that were received in 2021 and 2022.