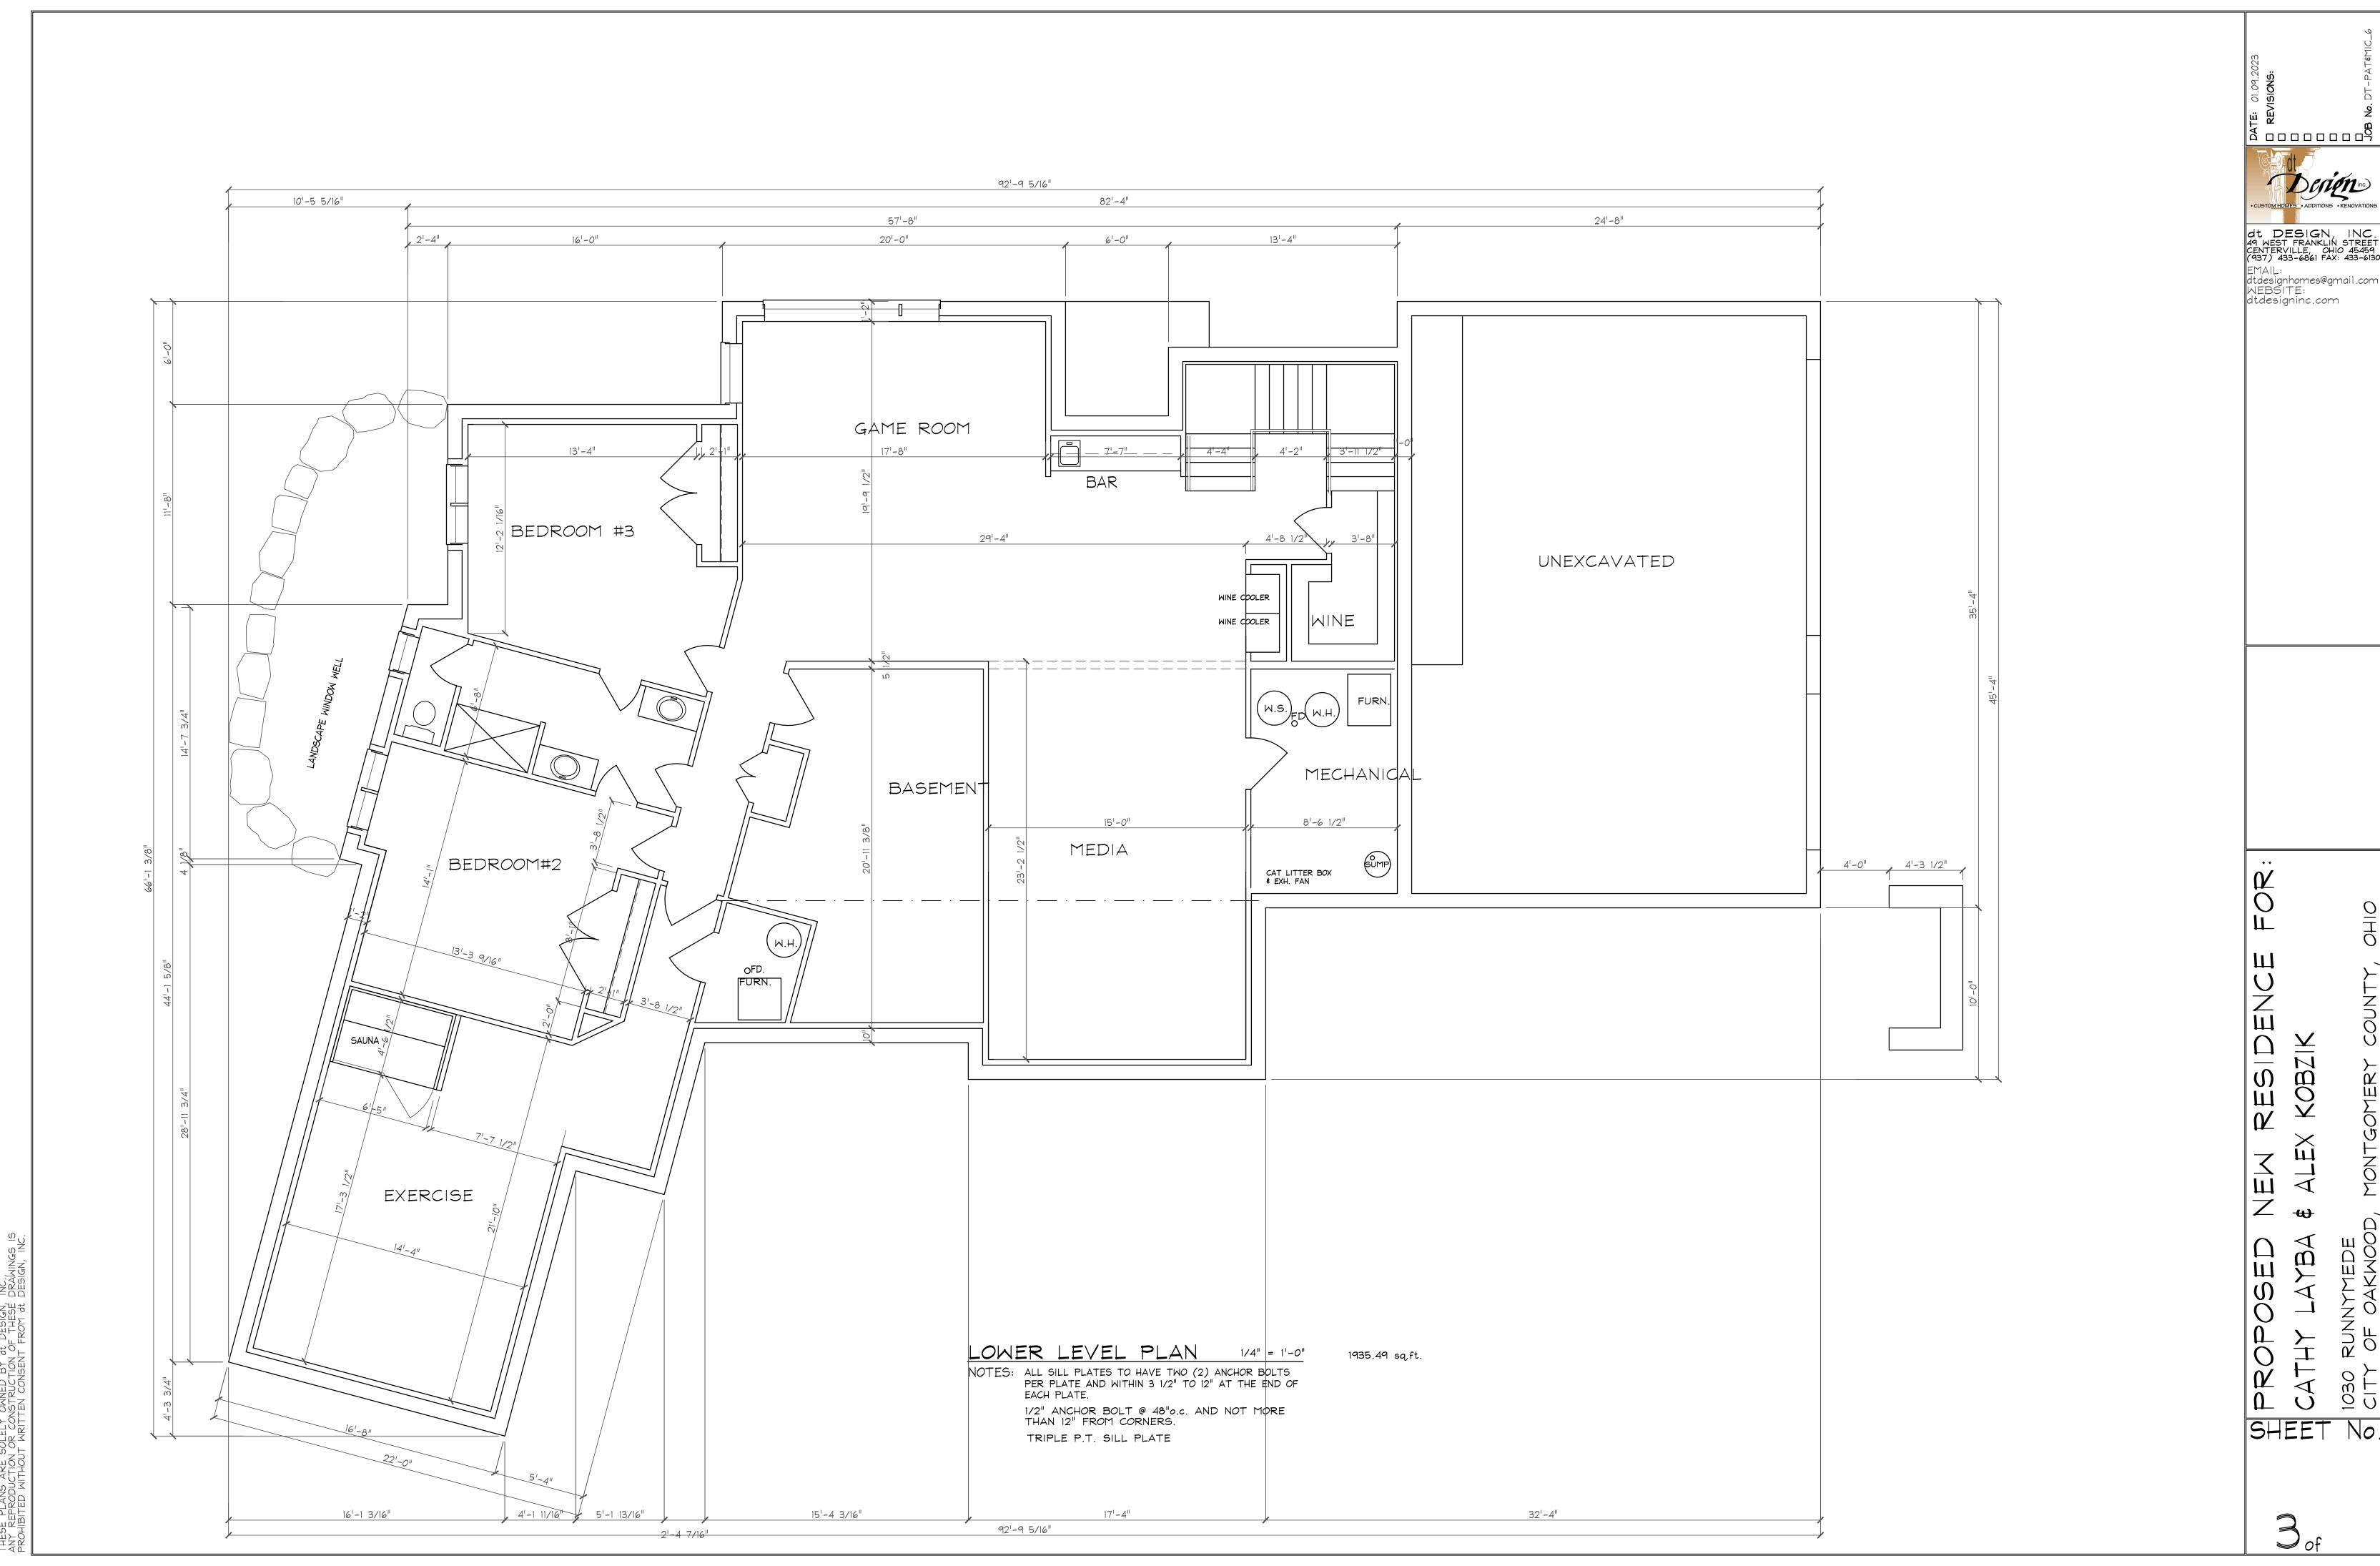

#### **BUSINESS UPDATE:**

- ➤ <u>BRC Meeting</u>: We meet with the BRC at 5:30 p.m. next Tuesday. Enclosed is an email with the meeting packet mailed to the committee members yesterday.
- Shred Event: Our annual shred event is on Saturday, September 30. Enclosed is a press release distributed this week.
- Five Points: Enclosed are citizen comments that we received this week. Also enclosed is a letter to the editor in this week's *Register*.
- ➤ Ohio Job Market: Enclosed is a *DDN* article about an increase in employment opportunities and wages in Ohio. The photo shows Kinnison working on Far Hills.
- ➤ <u>8/29 Incident</u>: Enclosed is a *Register* article about a suspect being arrested and charged with theft, attempted theft and identify fraud at Fifth Third Bank in Oakwood. The investigation is ongoing. Given the nature of the case, it appears that federal charges will be filed by the US Attorney's office.
- ➤ <u>Tree Root Damage</u>: Enclosed is a *Register* letter to the editor. This is an issue that arises pretty much each year. The degree to which tree roots must be removed to properly replace sidewalk panels can be a tough call.
- > Dog Splash: Enclosed is a *Register* article about our September 10 dog splash event.
- ➤ <u>September 14 BZA Meeting</u>: Enclosed is the information packet for the September 14 BZA meeting. The BZA will hear an application to vary the interior side yard setback for a new home at 1030 Runnymede Road.
- ➤ <u>Income Tax</u>: Enclosed is the collections report through August. Our gross receipts are 0.57% below last year and net collections are 0.79% below.
- Finance Report: Enclosed is the August report, along with Cindy's highlights memo.