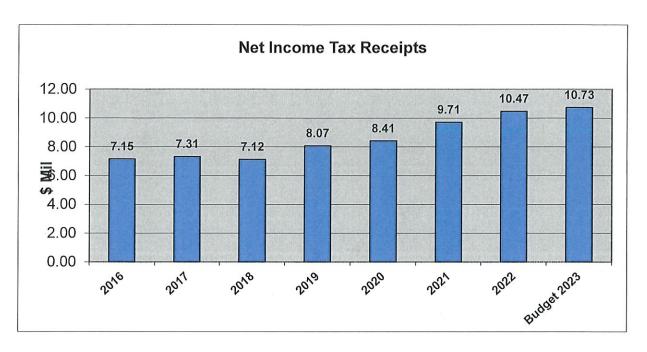

#### **BUSINESS UPDATE:**

- ➤ <u>BRC Meeting</u>: We meet with the BRC at 5:30 p.m. next Tuesday. Enclosed is an email with the meeting packet mailed to the committee members yesterday.
- Shred Event: Our annual shred event is on Saturday, September 30. Enclosed is a press release distributed this week.
- Five Points: Enclosed are citizen comments that we received this week. Also enclosed is a letter to the editor in this week's *Register*.
- ➤ Ohio Job Market: Enclosed is a *DDN* article about an increase in employment opportunities and wages in Ohio. The photo shows Kinnison working on Far Hills.
- ➤ <u>8/29 Incident</u>: Enclosed is a *Register* article about a suspect being arrested and charged with theft, attempted theft and identify fraud at Fifth Third Bank in Oakwood. The investigation is ongoing. Given the nature of the case, it appears that federal charges will be filed by the US Attorney's office.
- ➤ <u>Tree Root Damage</u>: Enclosed is a *Register* letter to the editor. This is an issue that arises pretty much each year. The degree to which tree roots must be removed to properly replace sidewalk panels can be a tough call.
- > Dog Splash: Enclosed is a *Register* article about our September 10 dog splash event.
- ➤ <u>September 14 BZA Meeting</u>: Enclosed is the information packet for the September 14 BZA meeting. The BZA will hear an application to vary the interior side yard setback for a new home at 1030 Runnymede Road.
- ➤ <u>Income Tax</u>: Enclosed is the collections report through August. Our gross receipts are 0.57% below last year and net collections are 0.79% below.
- Finance Report: Enclosed is the August report, along with Cindy's highlights memo.