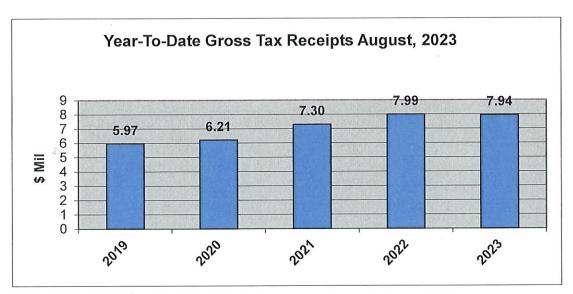

#### **BUSINESS UPDATE:**

- ➤ <u>BRC Meeting</u>: We meet with the BRC at 5:30 p.m. next Tuesday. Enclosed is an email with the meeting packet mailed to the committee members yesterday.
- Shred Event: Our annual shred event is on Saturday, September 30. Enclosed is a press release distributed this week.
- Five Points: Enclosed are citizen comments that we received this week. Also enclosed is a letter to the editor in this week's *Register*.
- ➤ Ohio Job Market: Enclosed is a *DDN* article about an increase in employment opportunities and wages in Ohio. The photo shows Kinnison working on Far Hills.
- ➤ <u>8/29 Incident</u>: Enclosed is a *Register* article about a suspect being arrested and charged with theft, attempted theft and identify fraud at Fifth Third Bank in Oakwood. The investigation is ongoing. Given the nature of the case, it appears that federal charges will be filed by the US Attorney's office.
- ➤ <u>Tree Root Damage</u>: Enclosed is a *Register* letter to the editor. This is an issue that arises pretty much each year. The degree to which tree roots must be removed to properly replace sidewalk panels can be a tough call.
- > Dog Splash: Enclosed is a *Register* article about our September 10 dog splash event.
- ➤ <u>September 14 BZA Meeting</u>: Enclosed is the information packet for the September 14 BZA meeting. The BZA will hear an application to vary the interior side yard setback for a new home at 1030 Runnymede Road.
- ➤ <u>Income Tax</u>: Enclosed is the collections report through August. Our gross receipts are 0.57% below last year and net collections are 0.79% below.
- Finance Report: Enclosed is the August report, along with Cindy's highlights memo.