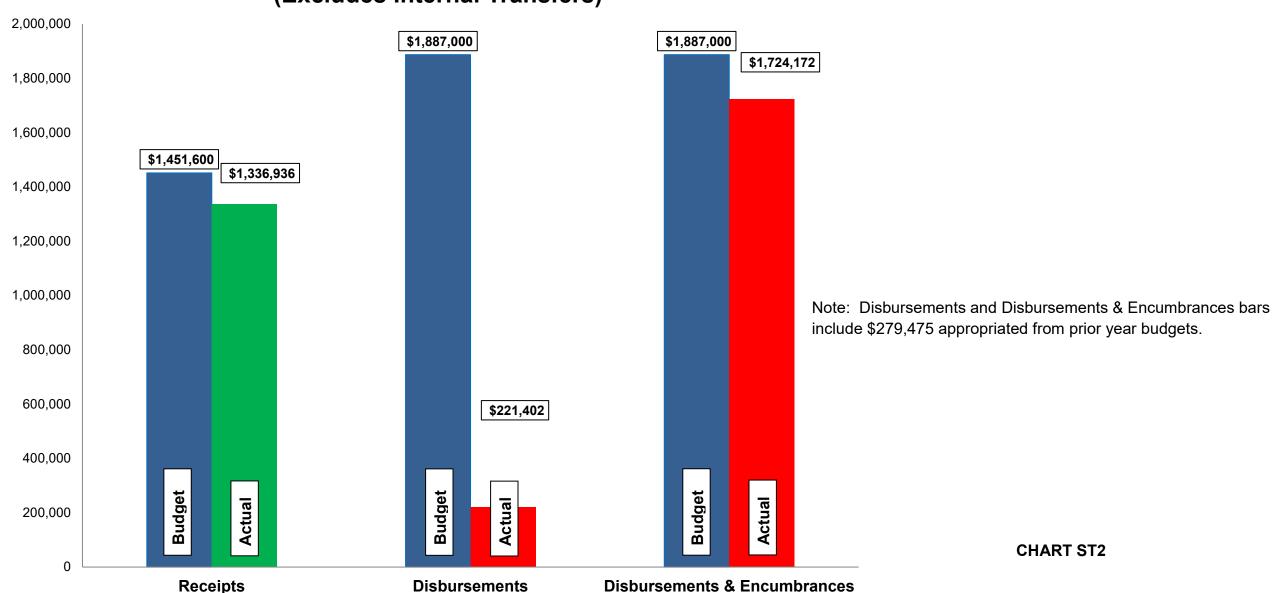

- ➤ General City Services receipts were 106.83% for the year and disbursements were 93.93% of budget. The year finished in a strong financial position with receipts exceeding disbursements by about \$1.3 million. This is attributed to several things: income generated by the additional people living at Pointe Oakwood; an increase in Oakwood residents working from home, thereby directing their local income taxes to Oakwood rather than other jurisdictions; and total earned income of Oakwood residents remains strong.
- Refuse Fund receipts were 100.57% for the year and disbursements were 95.01% of budget. The budget included capital expenditures for the purchase of a new front-end loader and two new refuse scooters.
- ➤ Enterprise Funds receipts were 98.86% for the year and disbursements were 96.04% of budget. The Enterprise Funds include Water, Sanitary Sewer and Stormwater. The budget included planned capital expenditures.

#### • 2023 FINANCIALS THROUGH APRIL

- ➤ General City Services receipts through April are at 41.83% of budget, while disbursements and encumbrances are at 40.64% of budget. The first of two property tax and property tax assessments are received in April and May. Blanket purchase orders are submitted for many purchases at the beginning of the year to cover expenses for the entire year.
- ➤ Refuse Fund receipts through April are at 33.89% of budget and disbursements and encumbrances are at 49.09% of budget.
- Water Fund receipts through April are at 31.25% of budget and disbursements and encumbrances are at 42.45% of budget. This includes \$500,000 of capital expenditures. We strive to have the Water Fund start the year at a minimum of \$1 million to maintain the fund. 2023 started with \$1.3 million. If everything goes as planned, the fund will end the year below \$1 million, which is why a water rate increase may be considered for 2024.
- Sanitary Sewer Fund receipts through April are at 32.14% of budget and disbursements and encumbrances are at 36.41% of budget. Like the Water Fund, we strive to have the Sanitary Sewer Fund start with a \$1 million minimum to maintain the fund. If the year goes as planned, the fund will be below \$1 million at the end of 2023. Most of the Sanitary Sewer Fund expenses relate to wastewater treatment, the cost of which is about 63% of our budget. Montgomery County and Dayton's wastewater treatment rates increased by about 29%. These increases have been factored into the 2023 budget. A sanitary sewer rate increase may be considered to cover the Montgomery County and Dayton increases. There are also planned capital expenditures over the next few years.
- ➤ Stormwater Fund receipts through April are at 12.41% of budget and disbursements and encumbrances are at 25.99% of budget. This includes \$985,000 for the Far Hills Storm Sewer Reconstruction Project. This project was dependent on a grant that was not received which is why a supplementation appropriation was passed by Council to allow for the transfer of these dollars from the General Fund. The total project is budgeted at \$2.2 million, with the other \$940,000 coming from American Rescue Plan Act monies that were received in 2021 and 2022.