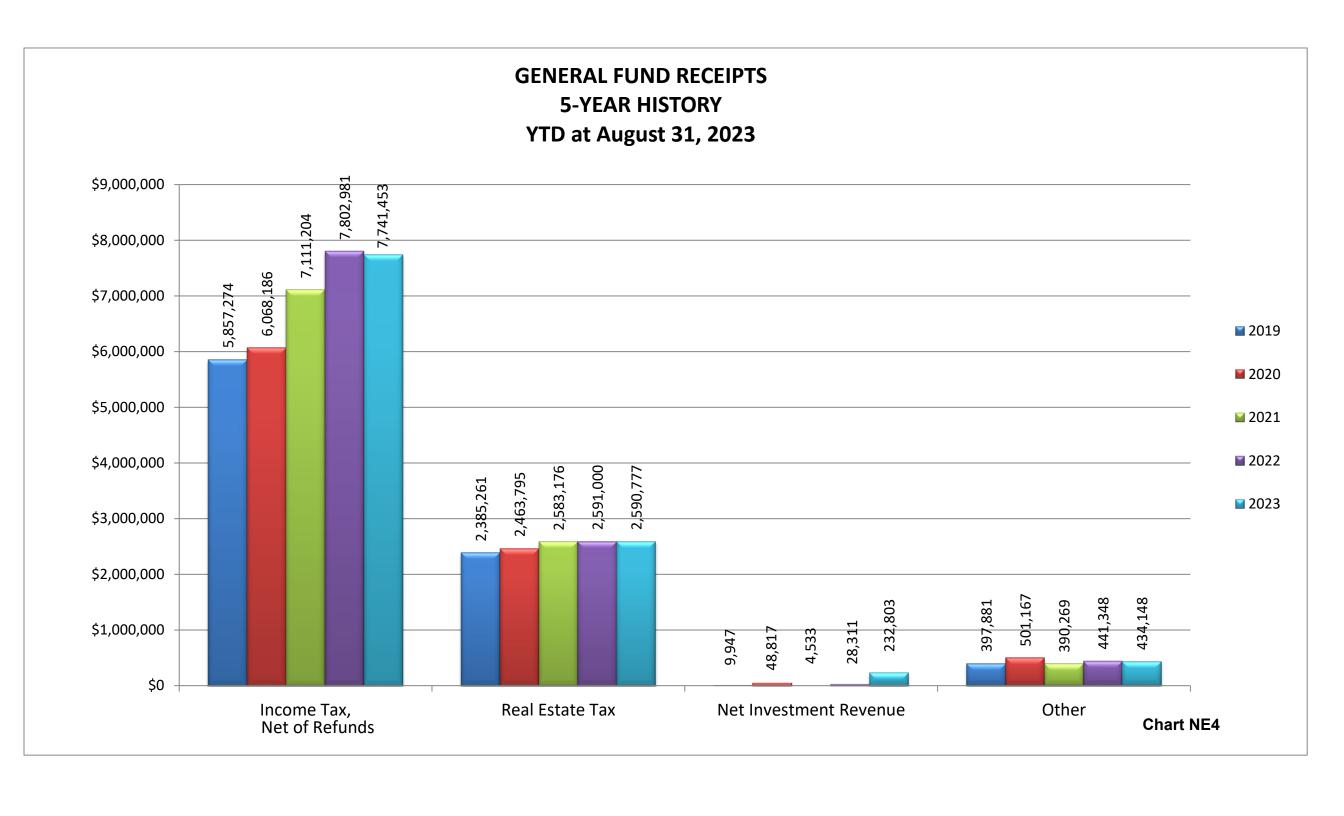

#### **BUSINESS UPDATE:**

- ➤ <u>BRC Meeting</u>: We meet with the BRC at 5:30 p.m. next Tuesday. Enclosed is an email with the meeting packet mailed to the committee members yesterday.
- Shred Event: Our annual shred event is on Saturday, September 30. Enclosed is a press release distributed this week.
- Five Points: Enclosed are citizen comments that we received this week. Also enclosed is a letter to the editor in this week's *Register*.
- ➤ Ohio Job Market: Enclosed is a *DDN* article about an increase in employment opportunities and wages in Ohio. The photo shows Kinnison working on Far Hills.
- ➤ <u>8/29 Incident</u>: Enclosed is a *Register* article about a suspect being arrested and charged with theft, attempted theft and identify fraud at Fifth Third Bank in Oakwood. The investigation is ongoing. Given the nature of the case, it appears that federal charges will be filed by the US Attorney's office.
- ➤ <u>Tree Root Damage</u>: Enclosed is a *Register* letter to the editor. This is an issue that arises pretty much each year. The degree to which tree roots must be removed to properly replace sidewalk panels can be a tough call.
- > Dog Splash: Enclosed is a *Register* article about our September 10 dog splash event.
- ➤ <u>September 14 BZA Meeting</u>: Enclosed is the information packet for the September 14 BZA meeting. The BZA will hear an application to vary the interior side yard setback for a new home at 1030 Runnymede Road.
- ➤ <u>Income Tax</u>: Enclosed is the collections report through August. Our gross receipts are 0.57% below last year and net collections are 0.79% below.
- Finance Report: Enclosed is the August report, along with Cindy's highlights memo.