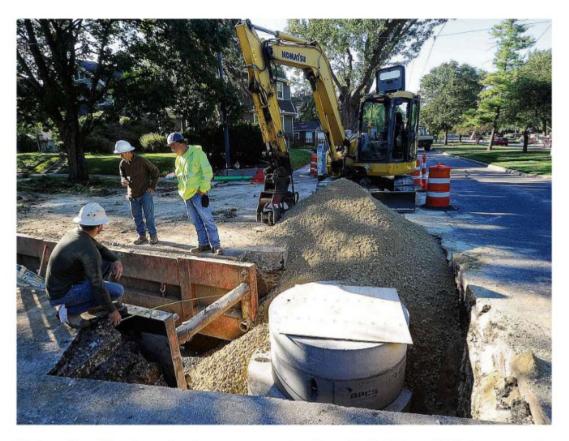

#### **BUSINESS UPDATE:**

- ➤ <u>BRC Meeting</u>: We meet with the BRC at 5:30 p.m. next Tuesday. Enclosed is an email with the meeting packet mailed to the committee members yesterday.
- Shred Event: Our annual shred event is on Saturday, September 30. Enclosed is a press release distributed this week.
- Five Points: Enclosed are citizen comments that we received this week. Also enclosed is a letter to the editor in this week's *Register*.
- ➤ Ohio Job Market: Enclosed is a *DDN* article about an increase in employment opportunities and wages in Ohio. The photo shows Kinnison working on Far Hills.
- ➤ <u>8/29 Incident</u>: Enclosed is a *Register* article about a suspect being arrested and charged with theft, attempted theft and identify fraud at Fifth Third Bank in Oakwood. The investigation is ongoing. Given the nature of the case, it appears that federal charges will be filed by the US Attorney's office.
- ➤ <u>Tree Root Damage</u>: Enclosed is a *Register* letter to the editor. This is an issue that arises pretty much each year. The degree to which tree roots must be removed to properly replace sidewalk panels can be a tough call.
- > Dog Splash: Enclosed is a *Register* article about our September 10 dog splash event.
- ➤ <u>September 14 BZA Meeting</u>: Enclosed is the information packet for the September 14 BZA meeting. The BZA will hear an application to vary the interior side yard setback for a new home at 1030 Runnymede Road.
- ➤ <u>Income Tax</u>: Enclosed is the collections report through August. Our gross receipts are 0.57% below last year and net collections are 0.79% below.
- Finance Report: Enclosed is the August report, along with Cindy's highlights memo.