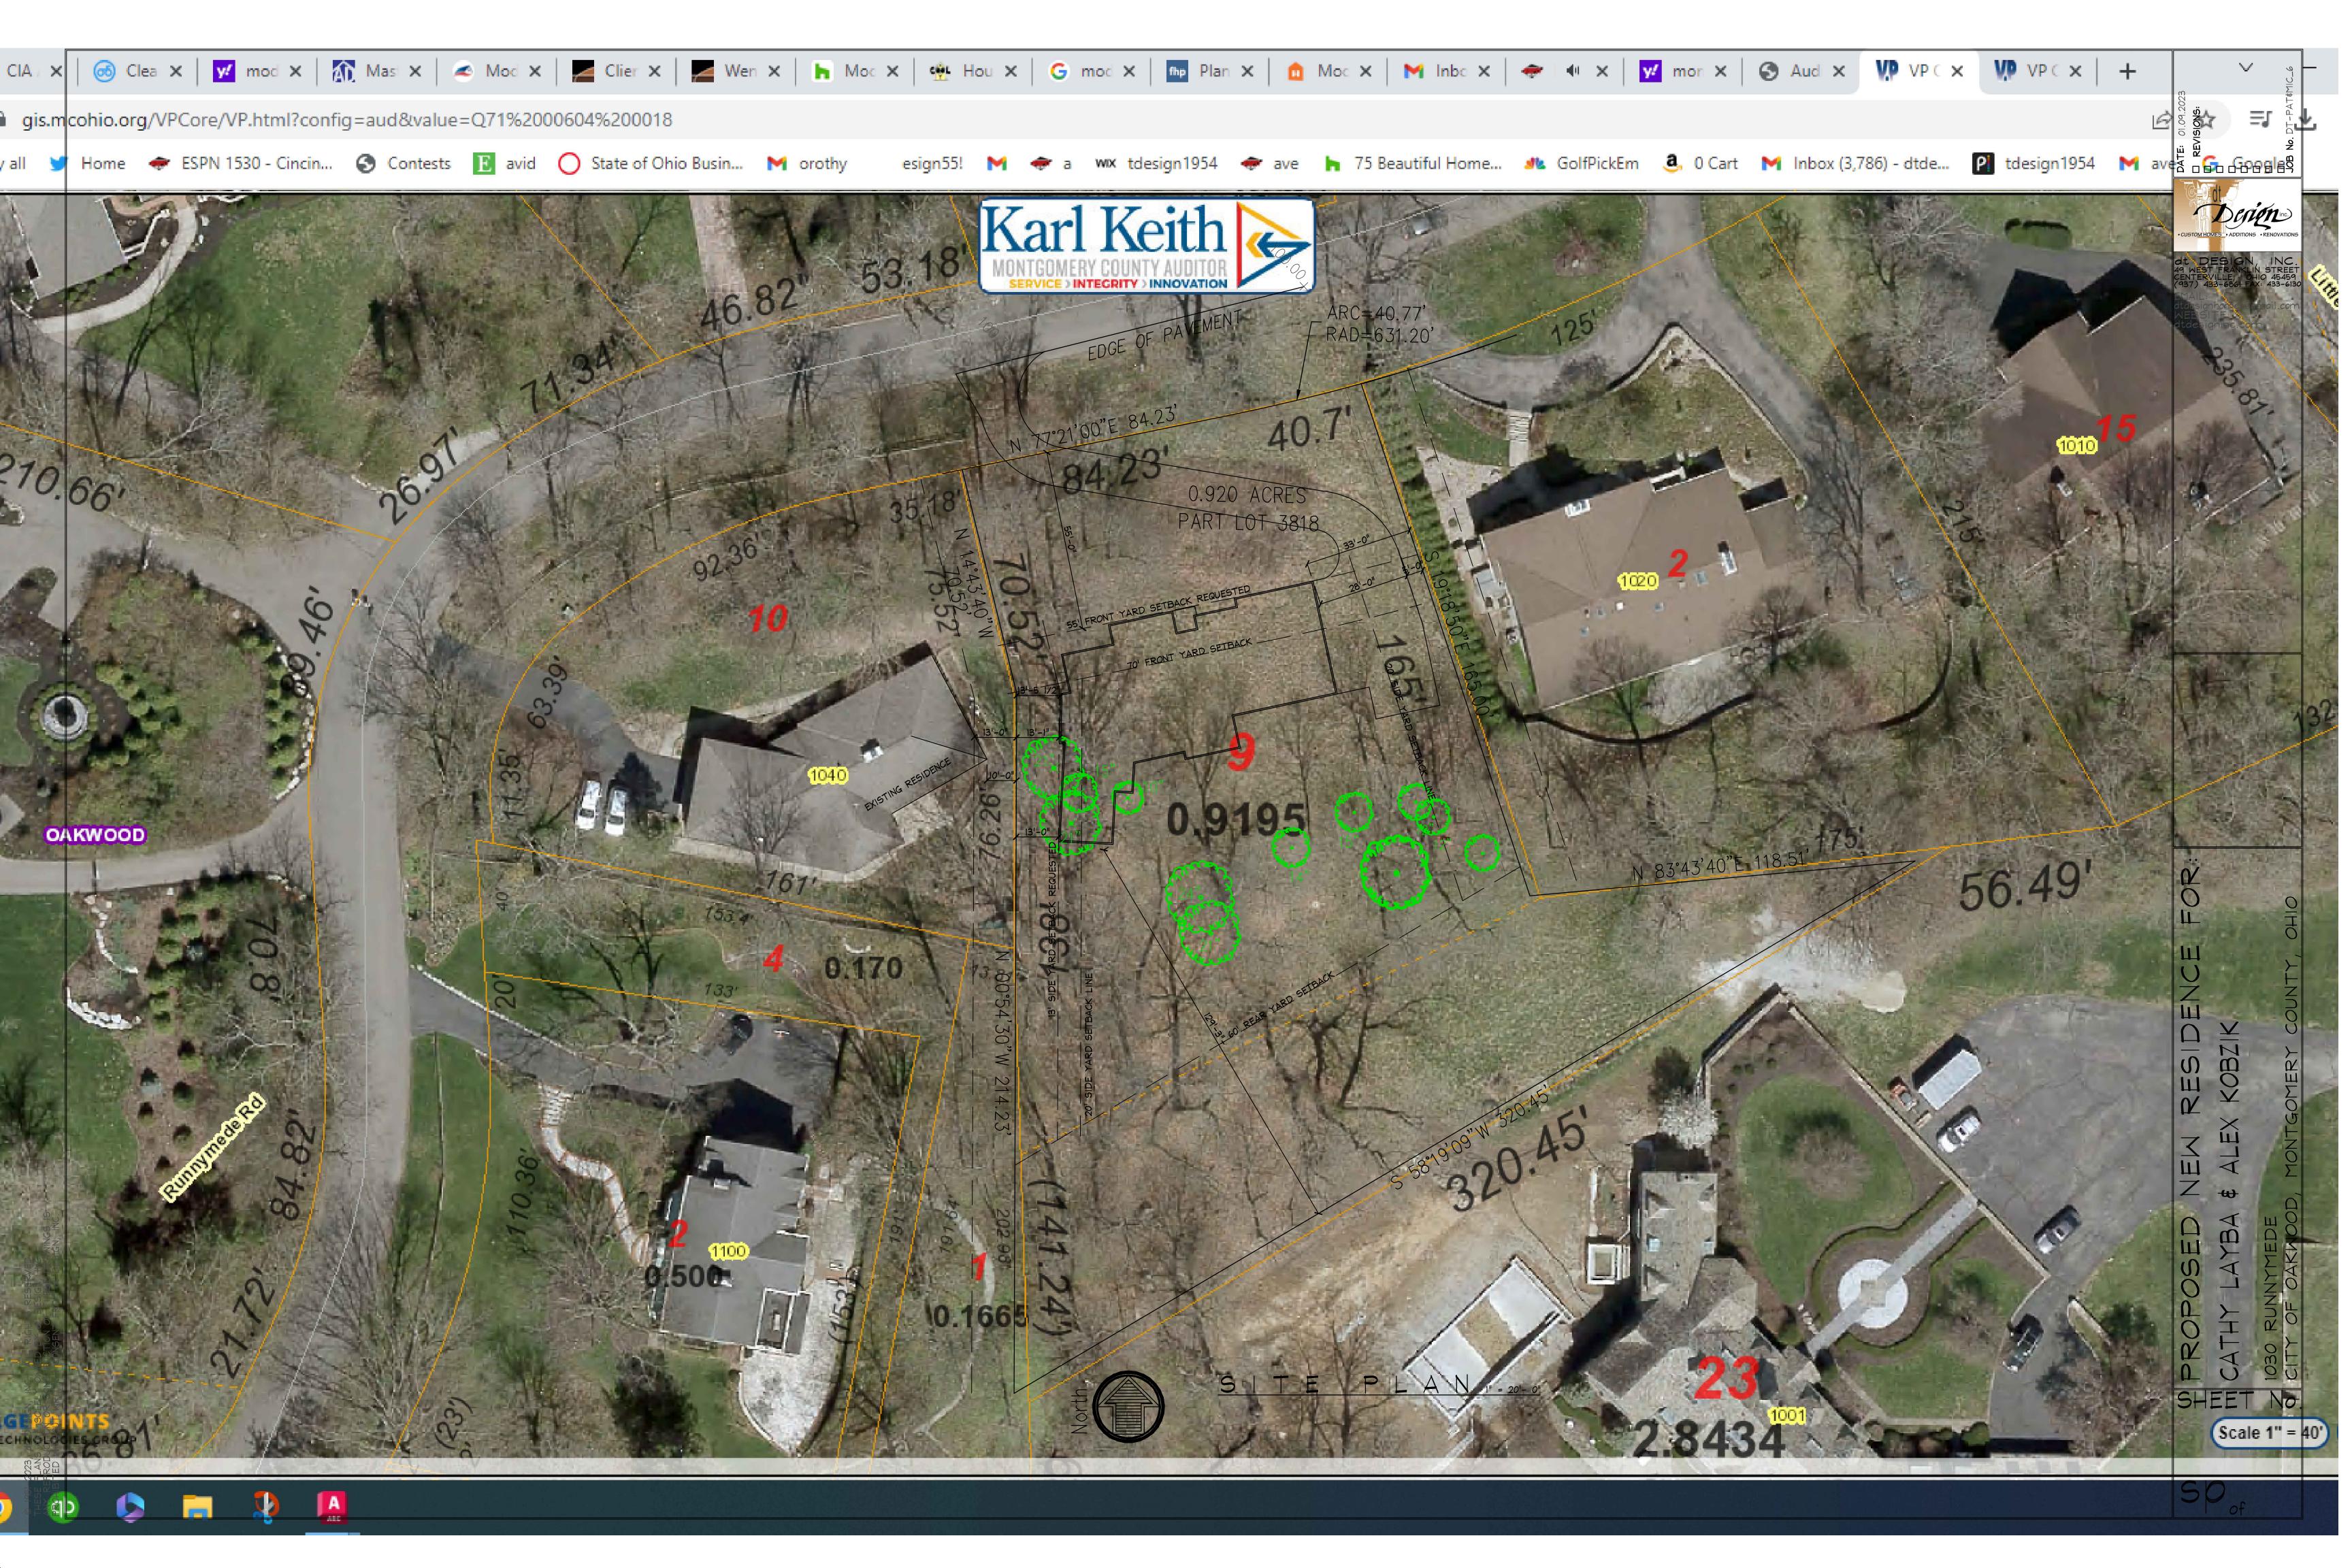

oportional spacing between adjacent structures. This variance would certainly decrease the existing buffer between the proposed home at 1030 Runnymede Road and the neighboring property to the south (1040 Runnymede Road).

#### 8. Any other relevant factor.

PRELIMINARY STAFF FINDING: N/A.

STAFF RECOMMENDATIONS: None.

EMK:ls

c w/enc: Norbert Klopsch, City Manager

Robert Jacques, Law Director

Dr. Alex Kobzik and Dr. Cathy Layba

#### **Enclosures**

Project Plans
Board of Zoning Appeals Application
Public Safety & Public Works Planning/Zoning Comment Sheets
BZA Meeting Agenda
Draft June 8, 2023 BZA Minutes





DPTE: 01.09.2023

ON OT-PAT#MIC.

CONTROLL

CO

TROPOUTUNTA RIUJINOT FO

40



DATE: 01.09.2023

or of the property of the content of the content

ROPOSED NEW RESIDENCE FOR

50



OAKWOOD

7 MGE 8000



6-8-1 SH-45 1-4-8

SCALE : 1'-100'



#### CITY OF OAKWOOD BOARD OF ZONING APPEALS/PLANNING COMMISSION APPLICATION

Please submit four copies of building plans, drawn to scale, and an Ohio Registered Civil Engineer or Surveyor's plat of survey with the application. The proposed structure must be included on said survey. All costs incurred by the city in processing the application will be charged to the applicant. A copy of the deed and easement may also be required.

| 1.                        | Project Address 1030 RUNNEYMEDE ROMD, BAKWOOD, OADO                                                                                                                           |  |  |  |  |
|---------------------------|--------------------------------------------------------