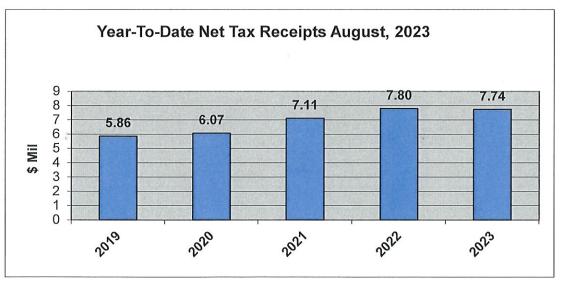

#### **BUSINESS UPDATE:**

- ➤ <u>BRC Meeting</u>: We meet with the BRC at 5:30 p.m. next Tuesday. Enclosed is an email with the meeting packet mailed to the committee members yesterday.
- Shred Event: Our annual shred event is on Saturday, September 30. Enclosed is a press release distributed this week.
- Five Points: Enclosed are citizen comments that we received this week. Also enclosed is a letter to the editor in this week's *Register*.
- ➤ Ohio Job Market: Enclosed is a *DDN* article about an increase in employment opportunities and wages in Ohio. The photo shows Kinnison working on Far Hills.
- ➤ <u>8/29 Incident</u>: Enclosed is a *Register* article about a suspect being arrested and charged with theft, attempted theft and identify fraud at Fifth Third Bank in Oakwood. The investigation is ongoing. Given the nature of the case, it appears that federal charges will be filed by the US Attorney's office.
- ➤ <u>Tree Root Damage</u>: Enclosed is a *Register* letter to the editor. This is an issue that arises pretty much each year. The degree to which tree roots must be removed to properly replace sidewalk panels can be a tough call.
- > Dog Splash: Enclosed is a *Register* article about our September 10 dog splash event.
- ➤ <u>September 14 BZA Meeting</u>: Enclosed is the information packet for the September 14 BZA meeting. The BZA will hear an application to vary the interior side yard setback for a new home at 1030 Runnymede Road.
- ➤ <u>Income Tax</u>: Enclosed is the collections report through August. Our gross receipts are 0.57% below last year and net collections are 0.79% below.
- Finance Report: Enclosed is the August report, along with Cindy's highlights memo.