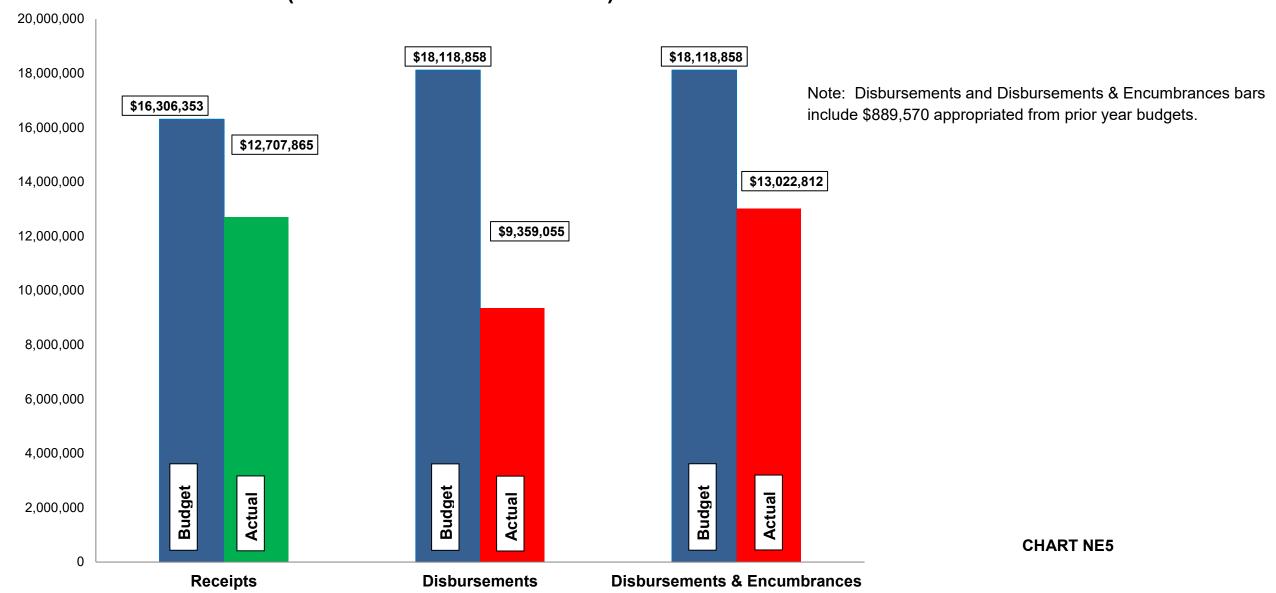

- ➤ General City Services receipts were 106.83% for the year and disbursements were 93.93% of budget. The year finished in a strong financial position with receipts exceeding disbursements by about \$1.3 million. This is attributed to several things: income generated by the additional people living at Pointe Oakwood; an increase in Oakwood residents working from home, thereby directing their local income taxes to Oakwood rather than other jurisdictions; and total earned income of Oakwood residents remains strong.
- Refuse Fund receipts were 100.57% for the year and disbursements were 95.01% of budget. The budget included capital expenditures for the purchase of a new front-end loader and two new refuse scooters.
- ➤ Enterprise Funds receipts were 98.86% for the year and disbursements were 96.04% of budget. The Enterprise Funds include Water, Sanitary Sewer and Stormwater. The budget included planned capital expenditures.

#### • 2023 FINANCIALS THROUGH APRIL

- ➤ General City Services receipts through April are at 41.83% of budget, while disbursements and encumbrances are at 40.64% of budget. The first of two property tax and property tax assessments are received in April and May. Blanket purchase orders are submitted for many purchases at the beginning of the year to cover expenses for the entire year.
- ➤ Refuse Fund receipts through April are at 33.89% of budget and disbursements and encumbrances are at 49.09% of budget.
- Water Fund receipts through April are at 31.25% of budget and disbursements and encumbrances are at 42.45% of budget. This includes \$500,000 of capital expenditures. We strive to have the Water Fund start the year at a minimum of \$1 million to maintain the fund. 2023 started with \$1.3 million. If everything goes as planned, the fund will end the year below \$1 million, which is why a water rate increase may be considered for 2024.
- Sanitary Sewer Fund receipts through April are at 32.14% of budget and disbursements and encumbrances are at 36.41% of budget. Like the Water Fund, we strive to have the Sanitary Sewer Fund start with a \$1 million minimum to maintain the fund. If the year goes as planned, the fund will be below \$1 million at the end of 2023. Most of the Sanitary Sewer Fund expenses relate to wastewater treatment, the cost of which is about 63% of our budget. Montgomery County and Dayton's wastewater treatment rates increased by about 29%. These increases have been factored into the 2023 budget. A sanitary sewer rate increase may be considered to cover the Montgomery County and Dayton increases. There are also planned capital expenditures over the next few years.
- ➤ Stormwater Fund receipts through April are at 12.41% of budget and disbursements and encumbrances are at 25.99% of budget. This includes \$985,000 for the Far Hills Storm Sewer Reconstruction Project. This project was dependent on a grant that was not received which is why a supplementation appropriation was passed by Council to allow for the transfer of these dollars from the General Fund. The total project is budgeted at \$2.2 million, with the other \$940,000 coming from American Rescue Plan Act monies that were received in 2021 and 2022.