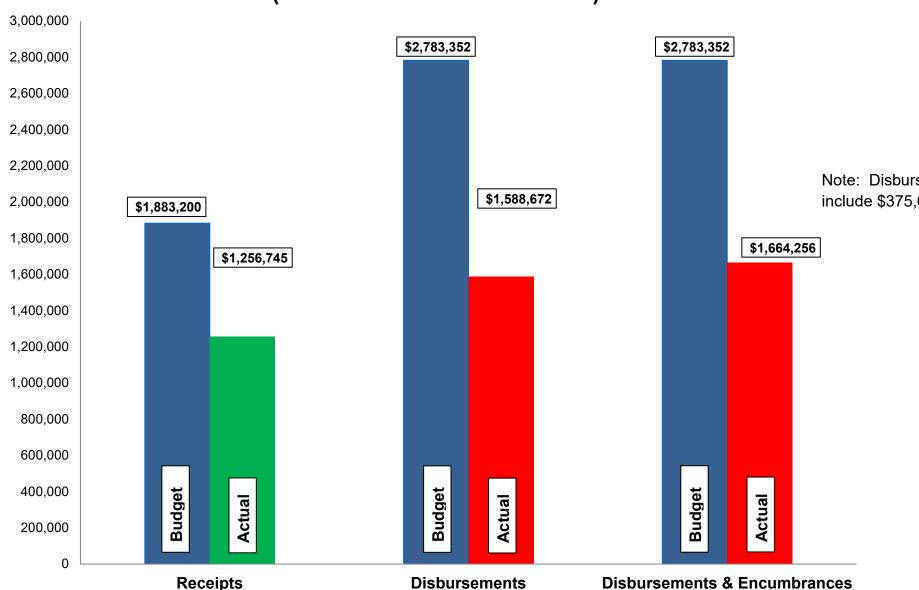

- ➤ General City Services receipts were 106.83% for the year and disbursements were 93.93% of budget. The year finished in a strong financial position with receipts exceeding disbursements by about \$1.3 million. This is attributed to several things: income generated by the additional people living at Pointe Oakwood; an increase in Oakwood residents working from home, thereby directing their local income taxes to Oakwood rather than other jurisdictions; and total earned income of Oakwood residents remains strong.
- Refuse Fund receipts were 100.57% for the year and disbursements were 95.01% of budget. The budget included capital expenditures for the purchase of a new front-end loader and two new refuse scooters.
- ➤ Enterprise Funds receipts were 98.86% for the year and disbursements were 96.04% of budget. The Enterprise Funds include Water, Sanitary Sewer and Stormwater. The budget included planned capital expenditures.

#### • 2023 FINANCIALS THROUGH APRIL

- ➤ General City Services receipts through April are at 41.83% of budget, while disbursements and encumbrances are at 40.64% of budget. The first of two property tax and property tax assessments are received in April and May. Blanket purchase orders are submitted for many purchases at the beginning of the year to cover expenses for the entire year.
- ➤ Refuse Fund receipts through April are at 33.89% of budget and disbursements and encumbrances are at 49.09% of budget.
- Water Fund receipts through April are at 31.25% of budget and disbursements and encumbrances are at 42.45% of budget. This includes \$500,000 of capital expenditures. We strive to have the Water Fund start the year at a minimum of \$1 million to maintain the fund. 2023 started with \$1.3 million. If everything goes as planned, the fund will end the year below \$1 million, which is why a water rate increase may be considered for 2024.
- Sanitary Sewer Fund receipts through April are at 32.14% of budget and disbursements and encumbrances are at 36.41% of budget. Like the Water Fund, we strive to have the Sanitary Sewer Fund start with a \$1 million minimum to maintain the fund. If the year goes as planned, the fund will be below \$1 million at the end of 2023. Most of the Sanitary Sewer Fund expenses relate to wastewater treatment, the cost of which is about 63% of our budget. Montgomery County and Dayton's wastewater treatment rates increased by about 29%. These increases have been factored into the 2023 budget. A sanitary sewer rate increase may be considered to cover the Montgomery County and Dayton increases. There are also planned capital expenditures over the next few years.
- ➤ Stormwater Fund receipts through April are at 12.41% of budget and disbursements and encumbrances are at 25.99% of budget. This includes \$985,000 for the Far Hills Storm Sewer Reconstruction Project. This project was dependent on a grant that was not received which is why a supplementation appropriation was passed by Council to allow for the transfer of these dollars from the General Fund. The total project is budgeted at \$2.2 million, with the other \$940,000 coming from American Rescue Plan Act monies that were received in 2021 and 2022.