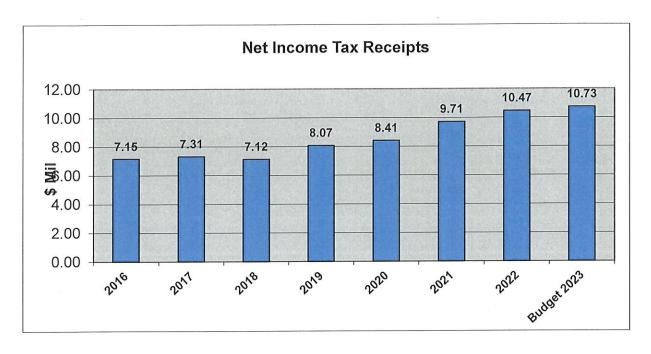

## **TAX REVENUE ANALYSIS**

2023

The following graphs depict total income tax receipts less refunds issued.