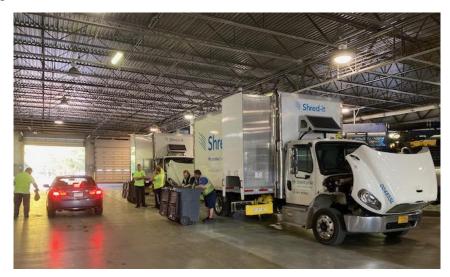

- Five Points: Enclosed are the following:
  - Comment forms received this week.
  - Email exchange with ODOT and Jim Murphy, 815 Harman Avenue.
  - Email exchange with ODOT and Steve Stanley, 615 Oakwood Avenue.
- ➤ <u>Document Shred</u>: We had 193 residents and three non-residents, for a total of 196 people, attend the shred event on Saturday. Kudos to Lori Stacel for organizing it and to Doug Spitler for overseeing the event itself.