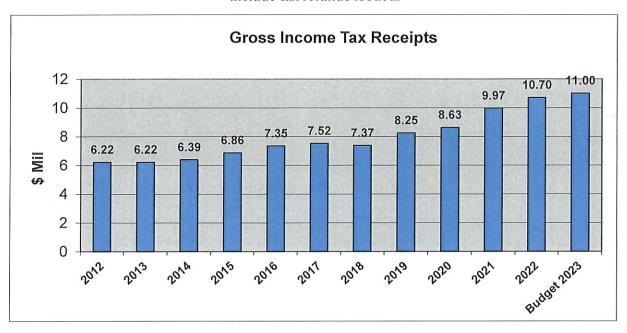

### **TAX REVENUE ANALYSIS**

2023

The following graphs depict total income tax receipts and do not include tax refunds issued.

Year-To-Date Gross Collections vs Prior Year

2022 \$8,777,781.72 2023 \$8,707,447.43