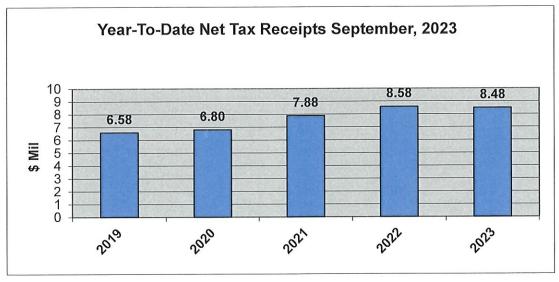

## **TAX REVENUE ANALYSIS**

2023

The following graphs depict total income tax receipts less refunds issued.