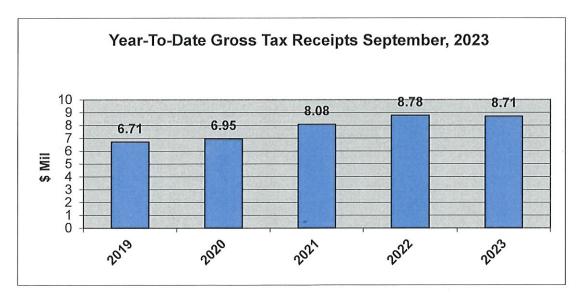

### **TAX REVENUE ANALYSIS**

2023

The following graphs depict total income tax receipts and do not include tax refunds issued.

Year-To-Date Gross Collections vs Prior Year

2022 \$8,777,781.72 2023 \$8,707,447.43

Change

-0.80%