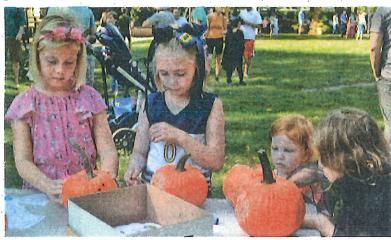

### Family Fall Festival at Shafor Park Oct. 8

The City of Oakwood's Family Fall Festival will be held from 2-5 p.m. Sunday, Oct. 8, at Shafor Park.

Come and enjoy an afternoon full of fun, old-fashioned games, food and entertainment for the whole family.

Activities include pumpkin painting, a costume parade around the park, family pictures, face painting, an appearance by the Oakwood High School Band, and announcement of the Scarecrow Row contest winners.

The day's schedule includes:

2 p.m. Festival opens

2:15 p.m. Oakwood High School Band

2-5 p.m. Games and Activities

2:30 p.m. Costume Parade (ages 10 and under) - Costumes will be judged

2:45 p.m. Pumpkin Princess, Prince crowned