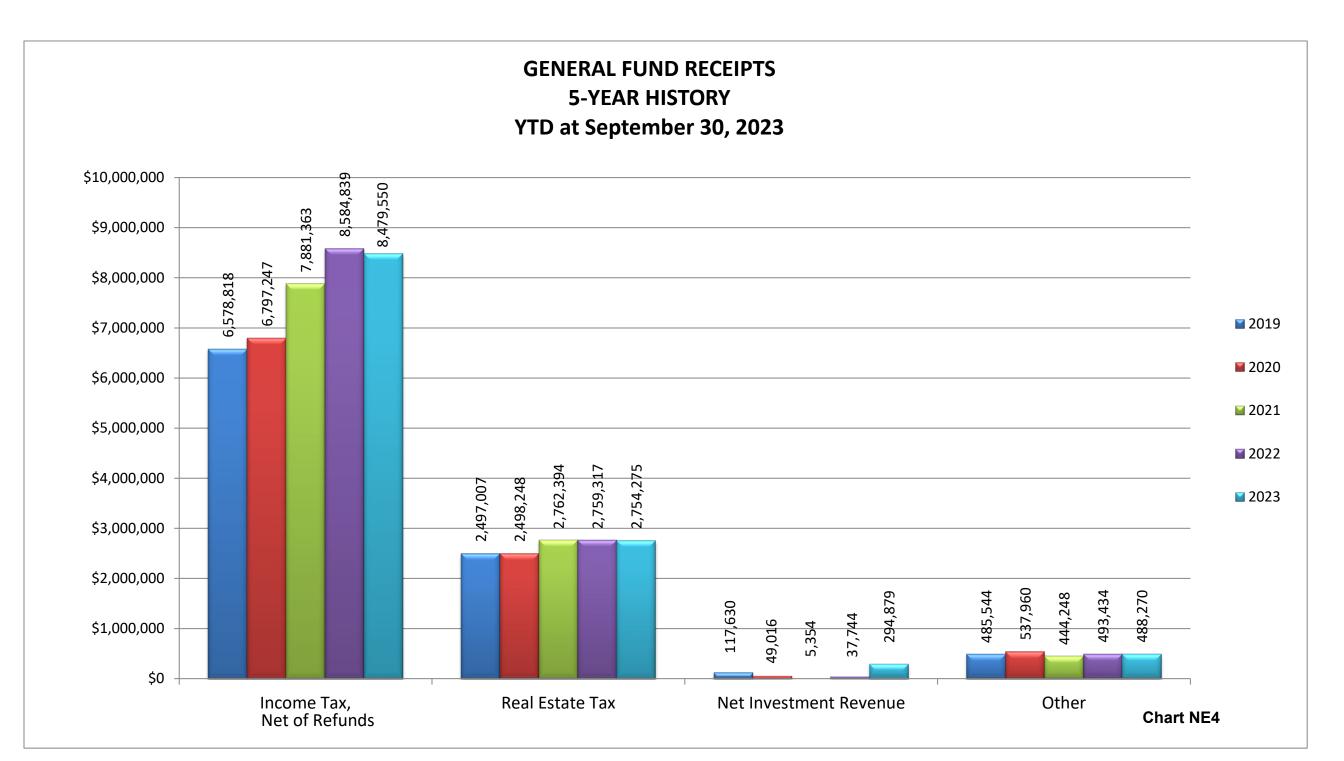

## **TAX REVENUE ANALYSIS**

2023

The following graphs depict total income tax receipts less refunds issued.