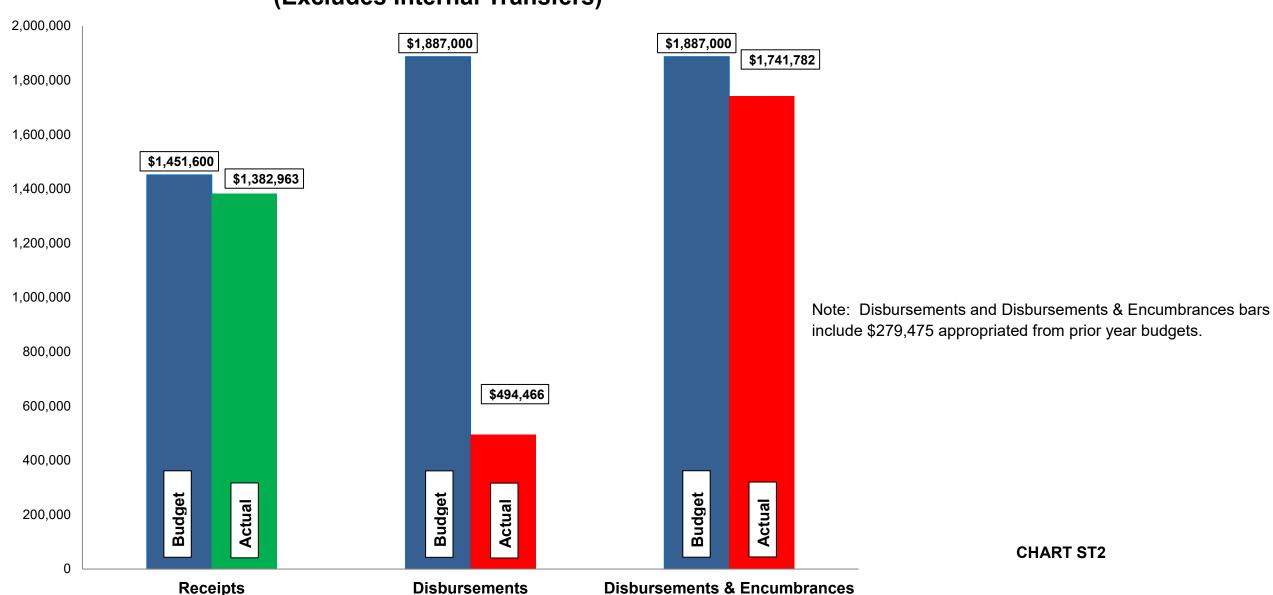

### **TAX REVENUE ANALYSIS**

2023

The following graphs depict total income tax receipts and do not include tax refunds issued.

Year-To-Date Gross Collections vs Prior Year

2022 \$8,777,781.72 2023 \$8,707,447.43

Change

-0.80%

## **TAX REVENUE ANALYSIS**

2023

The following graphs depict total income tax receipts less refunds issued.