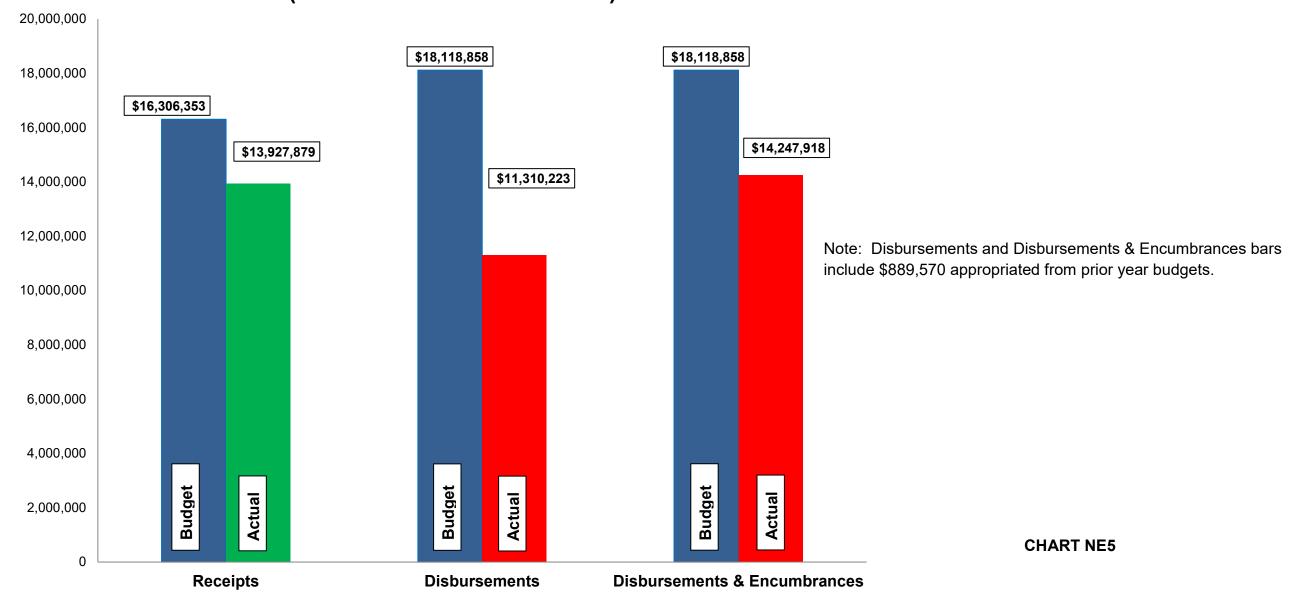

### **TAX REVENUE ANALYSIS**

2023

The following graphs depict total income tax receipts and do not include tax refunds issued.

Year-To-Date Gross Collections vs Prior Year

2022 \$8,777,781.72 2023 \$8,707,447.43

Change

-0.80%

## **TAX REVENUE ANALYSIS**

2023

The following graphs depict total income tax receipts less refunds issued.