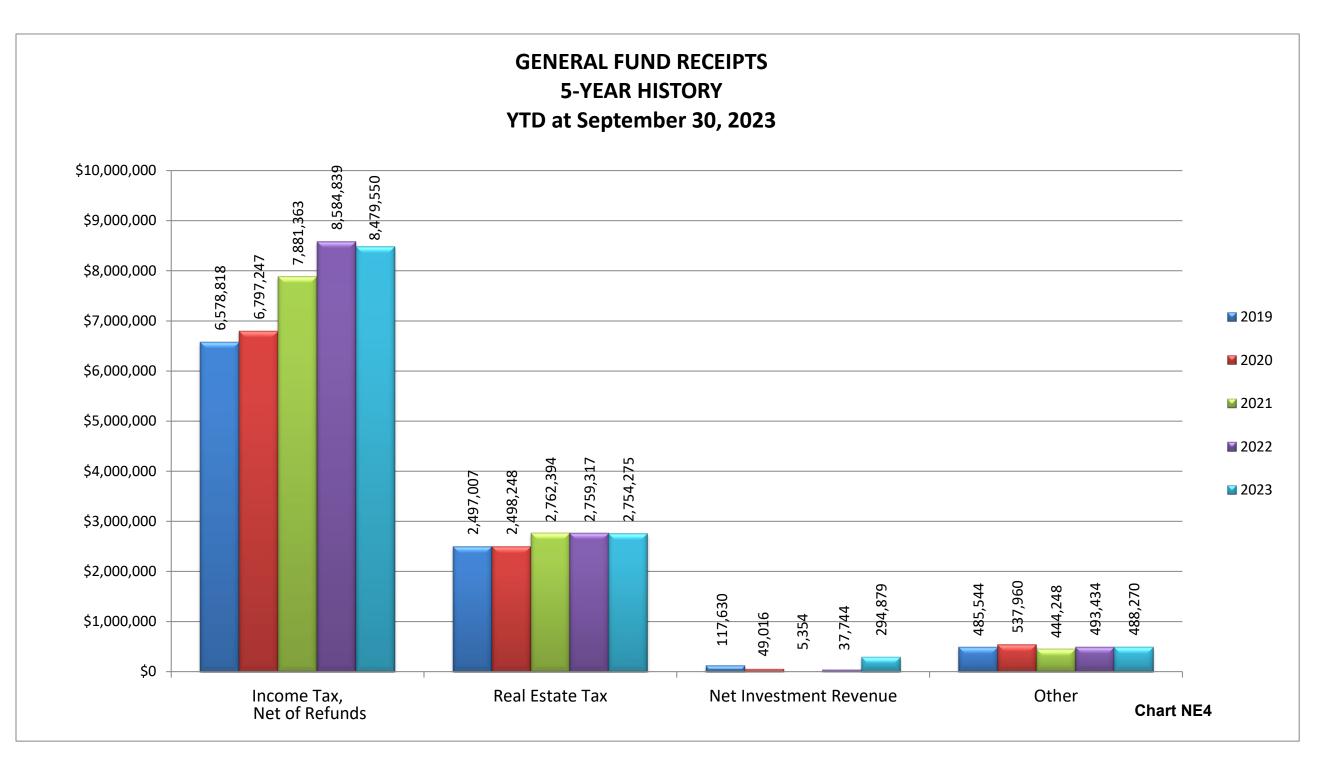

CHART NE1

#### Subject: Monthly Financials – September

The following are the items to note when reviewing September's financials: General City Services:

- Gross Income Tax collections are at 79.16% of the budgeted \$11.00M. April and May are normally our largest collection months. The gross and net 2023 collections are less than YTD September 2022 by 0.80% and 1.23%, respectively.
- ➢ Our Real Estate tax collections total \$2,754,275; 98.62% of budget.
- General Fund revenues are 85% of budget and total General City Services revenues are 85% of budget.
- General Fund expenditures, including encumbrances, are 76% of budget and total General City Services expenditures, including encumbrances, are 79% of budget.
- Budgeted disbursements for General City Services include \$17,179,288 in original appropriations plus the following supplemental appropriations:
  - \$985,000 approved May 1, 2023 to be transferred to the Stormwater Improvement / Equipment Replacement Fund for the Far Hills Storm Sewer Reconstruction project; and
  - \$50,000 approved May 1, 2023 for costs related to the continuation of a traffic study.
- ➢ No unusual items in the month of September.