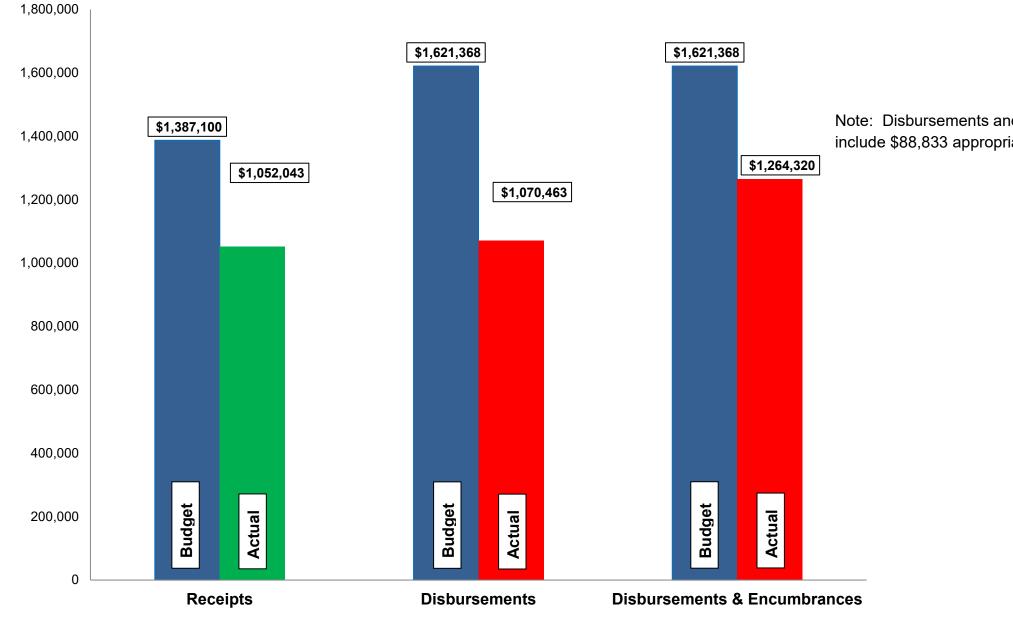

#### Budget, Revenues & Expenditures as of September 30, 2023 REFUSE FUNDS

Note: Disbursements and Disbursements & Encumbrances bars include \$88,833 appropriated from prior year budgets.

**CHART R2** 

Refuse Fund:

- Refuse revenues are approximately 76% of budget. Expenditures, including encumbrances, are approximately 78% of budget.
- Budgeted disbursements for Refuse include \$1,507,535 in original appropriations plus the following supplemental appropriation:
  - ▶ \$25,000 approved May 1, 2023 for the purchase of a refuse scooter.
- > No unusual items in the month of September.