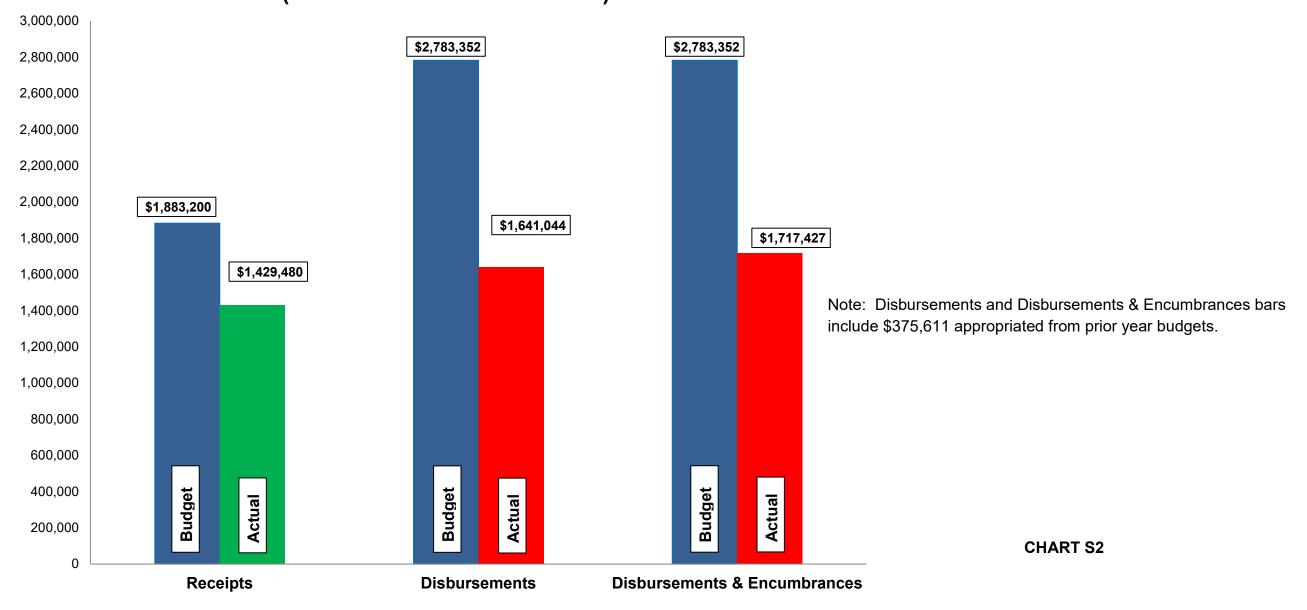

### Budget, Revenues & Expenditures as of September 30, 2023 SANITARY SEWER FUNDS (Excludes Internal Transfers)

## Fund Balance Report Reflecting Year-to-Date Receipts and Expenditures, including Prior-Year Obligations and Encumbrances for the period ended September 30, 2023 SANITARY SEWER FUNDS

| #   | Fund<br>Name                    | Beginning<br>Unencumbered<br>Balance | Encumbrances | Beginning<br>Cash<br>Balance | Y-T-D Total<br>Receipts | Available<br>Funds | Y-T-D Total<br>Disbursements | Ending<br>Cash<br>Balance | Encumbrances | Ending<br>Unencumbered<br>Balance | Change in<br>Cash<br>Balance | Change in<br>Unencumbered<br>Balance |
|-----|---------------------------------|--------------------------------------|--------------|------------------------------|-------------------------|--------------------|------------------------------|---------------------------|--------------|-----------------------------------|------------------------------|--------------------------------------|
| 607 | Sanitary Sewer Disp. and Maint. | 1,586,617                            | 161,599      | 1,748,216                    | 1,429,480               | 3,177,696          | 1,540,240                    | 1,637,456                 | 42,838       | 1,594,618                         | (110,760)                    | 8,001                                |
| 608 | Sewer Improve/Equip Replace     | 313,748                              | 214,012      | 527,760                      | 200,000                 | 727,760            | 300,804                      | 426,956                   | 33,545       | 393,411                           | (100,804)                    | 79,663                               |
|     | Total                           | 1,900,365                            | 375,611      | 2,275,976                    | 1,629,480               | 3,905,456          | 1,841,044                    | 2,064,412                 | 76,383       | 1,988,029                         | (211,564)                    | 87,664                               |

### Current Revenue as Compared to Annual Estimates for the period ended September 30, 2023

| #          | Fund<br>Name                                                   | Budgeted<br>Outside<br>Receipts | YTD<br>Outside<br>Receipts | %<br>of<br>Budget | Net<br>Difference<br>(\$) | Budgeted<br>Transfer<br>Receipts | YTD<br>Transfer<br>Receipts | %<br>of<br>Budget | Budgeted<br>Total<br>Receipts | YTD<br>Total<br>Receipts | %<br>of<br>Budget |
|------------|----------------------------------------------------------------|---------------------------------|----------------------------|-------------------|---------------------------|----------------------------------|-----------------------------|-------------------|-------------------------------|--------------------------|-------------------|
| 607<br>608 | Sanitary Sewer Disp. and Maint.<br>Sewer Improve/Equip Replace | 1,883,200<br>-                  | 1,429,480<br>-             | 76<br>-           | (453,720)<br>-            | -<br>200,000                     | -<br>200,000                | -<br>100          | 1,883,200<br>200,000          | 1,429,480<br>200,000     | 76<br>100         |
|            | Total                                                          | 1,883,200                       | 1,429,480                  | 76                | (453,720)                 | 200,000                          | 200,000                     | -                 | 2,083,200                     | 1,629,480                | 78                |

## Current Disbursements, including Encumbrances, as Compared to Annual Estimates for the period ended September 30, 2023

| #   | Fund<br>Name                    | Budgeted<br>Outside<br>Disbursements | YTD<br>Outside<br>Disbursements | %<br>of<br>Budget |        | YTD Outside<br>Disbursements<br>&<br>Encumbrances | %<br>of<br>Budget | Budgeted<br>Transfer<br>Disbursements | YTD<br>Transfer<br>Disbursements | %<br>of<br>Budget | Budgeted<br>Total<br>Disbursements | YTD Total<br>Disb., Enc. &<br>Tfrs | %<br>of<br>Budget |
|-----|---------------------------------|--------------------------------------|---------------------------------|-------------------|--------|---------------------------------------------------|-------------------|---------------------------------------|----------------------------------|-------------------|------------------------------------|------------------------------------|-------------------|
| 607 | Sanitary Sewer Disp. and Maint. | 2,374,340                            | 1,340,240                       | 56                | 42,838 | 1,383,078                                         | 58                | 200,000                               | 200,000                          | 100               | 2,615,226                          | 1,583,078                          | 61                |
| 608 | Sewer Improve/Equip Replace     | 409,012                              | 300,804                         | 74                | 33,545 | 334,349                                           | 82                | -                                     | -                                | -                 | 409,012                            | 334,349                            | 82                |
|     | Total                           | 2,783,352 (1                         | ) 1,641,044                     | 59                | 76,383 | 1,717,427                                         | 62                | 200,000                               | 200,000                          | -                 | 3,024,238                          | 1,917,427                          | 63                |

(1) Prior years encumbrances closed (money not spent) as of September 30, 2023: \$ 13

CHART S1

76 100

78