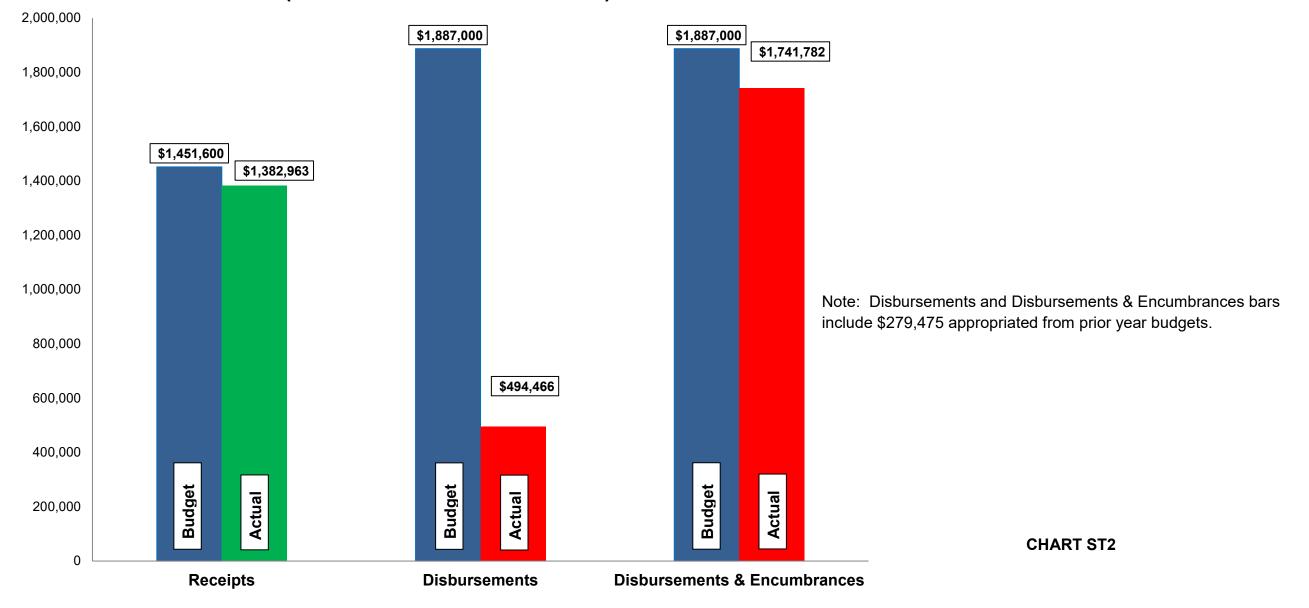

### Budget, Revenues & Expenditures as of September 30, 2023 STORMWATER FUNDS (Excludes Internal Transfers)

#### Fund Balance Report Reflecting Year-to-Date Receipts and Expenditures, including Prior-Year Obligations and Encumbrances for the period ended September 30, 2023 STORMWATER FUNDS

| #   | Fund<br>Name                     | Beginning<br>Unencumbered<br>Balance | Encumbrances | Beginning<br>Cash<br>Balance | Y-T-D Total<br>Receipts | Available<br>Funds | Y-T-D Total<br>Disbursements | Ending<br>Cash<br>Balance | Encumbrances | Ending<br>Unencumbered<br>Balance | Change in<br>Cash<br>Balance | Change in<br>Unencumbered<br>Balance |
|-----|----------------------------------|--------------------------------------|--------------|------------------------------|-------------------------|--------------------|------------------------------|---------------------------|--------------|-----------------------------------|------------------------------|--------------------------------------|
| 615 | Stormwater Utility               | 404,427                              | 4,475        | 408,902                      | 397,963                 | 806,865            | 386,256                      | 420,609                   | 56,925       | 363,684                           | 11,707                       | (40,743)                             |
| 616 | Stormwater Improve/Equip Replace | 104,390                              | 275,000      | 379,390                      | 1,185,000               | 1,564,390          | 308,210                      | 1,256,180                 | 1,190,391    | 65,789                            | 876,790                      | (38,601)                             |
|     | Tota                             | ı 508,817                            | 279,475      | 788,292                      | 1,582,963               | 2,371,255          | 694,466                      | 1,676,789                 | 1,247,316    | 429,473                           | 888,497                      | (79,344)                             |

#### **Current Revenue as Compared to Annual Estimates**

for the period ended September 30, 2023

| #          | Fund<br>Name                                           | Budgeted<br>Outside<br>Receipts | YTD<br>Outside<br>Receipts | %<br>of<br>Budget | Net<br>Difference<br>(\$) | Budgeted<br>Transfer<br>Receipts | YTD<br>Transfer<br>Receipts | %<br>of<br>Budget | Budgeted<br>Total<br>Receipts | YTD<br>Total<br>Receipts | %<br>of<br>Budget |
|------------|--------------------------------------------------------|---------------------------------|----------------------------|-------------------|---------------------------|----------------------------------|-----------------------------|-------------------|-------------------------------|--------------------------|-------------------|
| 615<br>616 | Stormwater Utility<br>Stormwater Improve/Equip Replace | 466,600<br>985,000              | 397,963<br>985,000         | 85<br>100         | (68,637)<br>-             | -<br>200,000                     | -<br>200,000                | -<br>100          | 466,600<br>1,185,000          | 397,963<br>1,185,000     | 85<br>100         |
|            | Total                                                  | 1,451,600                       | 1,382,963                  | 95                | (68,637)                  | 200,000                          | 200,000                     | -                 | 1,651,600                     | 1,582,963                | 96                |

#### Current Disbursements, including Encumbrances, as Compared to Annual Estimates for the period ended September 30, 2023

| #   | Fund<br>Name                     | Budgeted<br>Outside<br>Disbursements | YTD<br>Outside<br>Disbursements | %<br>of<br>Budget |           | YTD Outside<br>Disbursements<br>&<br>Encumbrances | %<br>of<br>Budget | Budgeted<br>Transfer<br>Disbursements | YTD<br>Transfer<br>Disbursements | %<br>of<br>Budget | Budgeted<br>Total<br>Disbursements | YTD Total<br>Disb., Enc. &<br>Tfrs | %<br>of<br>Budget |
|-----|----------------------------------|--------------------------------------|---------------------------------|-------------------|-----------|---------------------------------------------------|-------------------|---------------------------------------|----------------------------------|-------------------|------------------------------------|------------------------------------|-------------------|
| 615 | Stormwater Utility               | 353,399                              | 186,256                         | 53                | 56,925    | 243,181                                           | 69                | 200,000                               | 200,000                          | 100               | 579,248                            | 443,181                            | 77                |
| 616 | Stormwater Improve/Equip Replace | 1,533,601                            | 308,210                         | -                 | 1,190,391 | 1,498,601                                         | -                 | -                                     | -                                | -                 | 1,533,601                          | 1,498,601                          | 1                 |
|     | Total                            | 1,887,000 (1                         | ) 494,466                       | 26                | 1,247,316 | 1,741,782                                         | 92                | 200,000                               | 200,000                          | -                 | 2,112,849                          | 1,941,782                          | 92                |

-

(1) Prior years encumbrances closed (money not spent) as of September 30, 2023: \$

CHART ST1