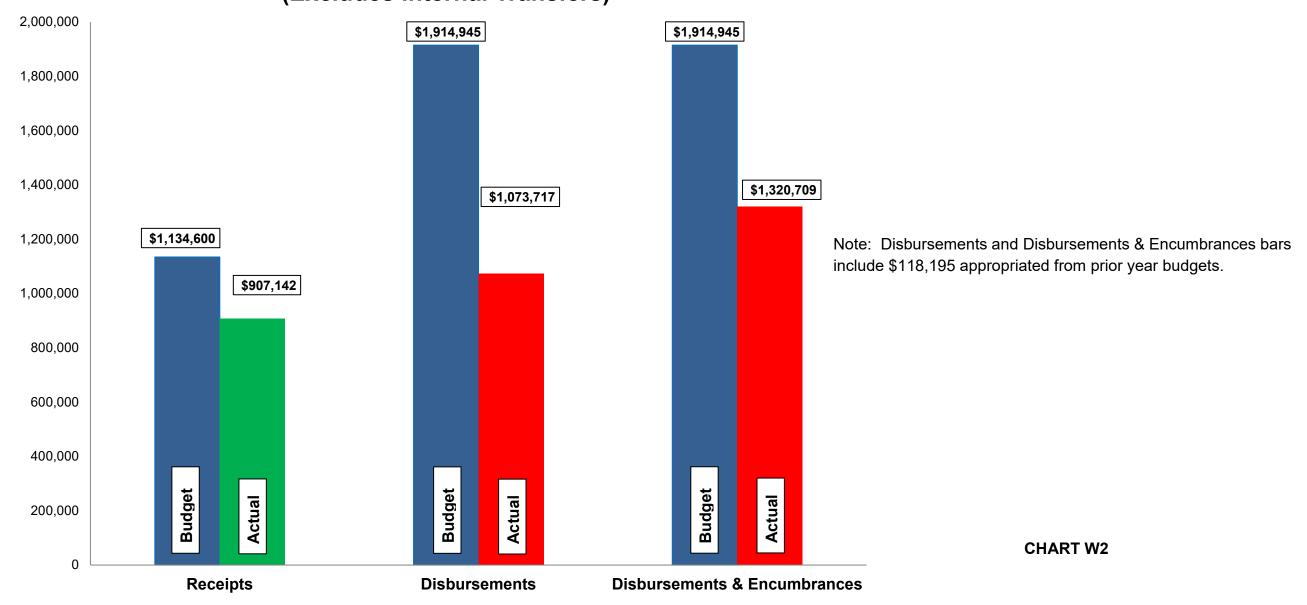

### Budget, Revenues & Expenditures as of September 30, 2023 WATER FUNDS (Excludes Internal Transfers)

#### Fund Balance Report Reflecting Year-to-Date Receipts and Expenditures, including Prior-Year Obligations and Encumbrances for the period ended September 30, 2023 WATER FUNDS

| #   | Fund<br>Name                | Beginning<br>Unencumbered<br>Balance | Encumbrances | Beginning<br>Cash<br>Balance | Y-T-D Total<br>Receipts | Available<br>Funds | Y-T-D Total<br>Disbursements | Ending<br>Cash<br>Balance | Encumbrances | Ending<br>Unencumbered<br>Balance | Change in<br>Cash<br>Balance | Change in<br>Unencumbered<br>Balance |
|-----|-----------------------------|--------------------------------------|--------------|------------------------------|-------------------------|--------------------|------------------------------|---------------------------|--------------|-----------------------------------|------------------------------|--------------------------------------|
| 602 | Waterworks                  | 897,792                              | 53,863       | 951,655                      | 901,772                 | 1,853,427          | 1,034,163                    | 819,264                   | 208,726      | 610,538                           | (132,391)                    | (287,254)                            |
| 603 | Water Improve/Equip Replace | 392,154                              | 64,332       | 456,486                      | 205,370                 | 661,856            | 239,554                      | 422,302                   | 38,266       | 384,036                           | (34,184)                     | (8,118)                              |
|     | Total                       | 1,289,946                            | 118,195      | 1,408,141                    | 1,107,142               | 2,515,283          | 1,273,717                    | 1,241,566                 | 246,992      | 994,574                           | (166,575)                    | (295,372)                            |

## Current Revenue as Compared to Annual Estimates for the period ended September 30, 2023

| #   | Fund<br>Name                         | Budgeted<br>Outside<br>Receipts | YTD<br>Outside<br>Receipts | %<br>of<br>Budget | Net<br>Difference<br>(\$) | Budgeted<br>Transfer<br>Receipts | YTD<br>Transfer<br>Receipts | %<br>of<br>Budget | Budgeted<br>Total<br>Receipts | YTD<br>Total<br>Receipts | %<br>of<br>Budget |
|-----|--------------------------------------|---------------------------------|----------------------------|-------------------|---------------------------|----------------------------------|-----------------------------|-------------------|-------------------------------|--------------------------|-------------------|
| 602 | Waterworks                           | 1,134,600                       | 901,772                    | 79                | (232,828)<br>5,370        | -<br>200.000                     | -<br>200,000                | -<br>100          | 1,134,600<br>200,000          | 901,772<br>205,370       | 79<br>103         |
| 603 | Water Improve/Equip Replace<br>Total | -<br>1,134,600                  | 5,370<br>907,142           | -<br>80           | (227,458)                 | 200,000                          | 200,000                     | -                 | 1,334,600                     | 1,107,142                | 83                |

#### Current Disbursements, including Encumbrances, as Compared to Annual Estimates for the period ended September 30, 2023

|     | Fund                        | Budgeted<br>Outside  | YTD<br>Outside | %<br>of |              | YTD Outside<br>Disbursements<br>& | %<br>of | Budgeted<br>Transfer | YTD<br>Transfer | %<br>of | Budgeted<br>Total | YTD Total<br>Disb., Enc. & | %<br>of |
|-----|-----------------------------|----------------------|----------------|---------|--------------|-----------------------------------|---------|----------------------|-----------------|---------|-------------------|----------------------------|---------|
| #   | Name                        | Disbursements        | Disbursements  | Budget  | Encumbrances | Encumbrances                      | Budget  | Disbursements        | Disbursements   | Budget  | Disbursements     | Tfrs                       | Budget  |
| 602 | Waterworks                  | 1,371,113            | 834,163        | 61      | 208,726      | 1,042,889                         | 76      | 200,000              | 200,000         | 100     | 1,657,869         | 1,242,889                  | 75      |
| 603 | Water Improve/Equip Replace | 543,832              | 239,554        | 44      | 38,266       | 277,820                           | 51      | -                    | -               | -       | 543,832           | 277,820                    | 51      |
|     | Total                       | 1,914,945 <b>(</b> 1 | ) 1,073,717    | 56      | 246,992      | 1,320,709                         | 69      | 200,000              | 200,000         | -       | 2,201,701         | 1,520,709                  | 69      |

(1) Prior years encumbrances closed (money not spent) as of September 30, 2023: \$ 819 CHART W1