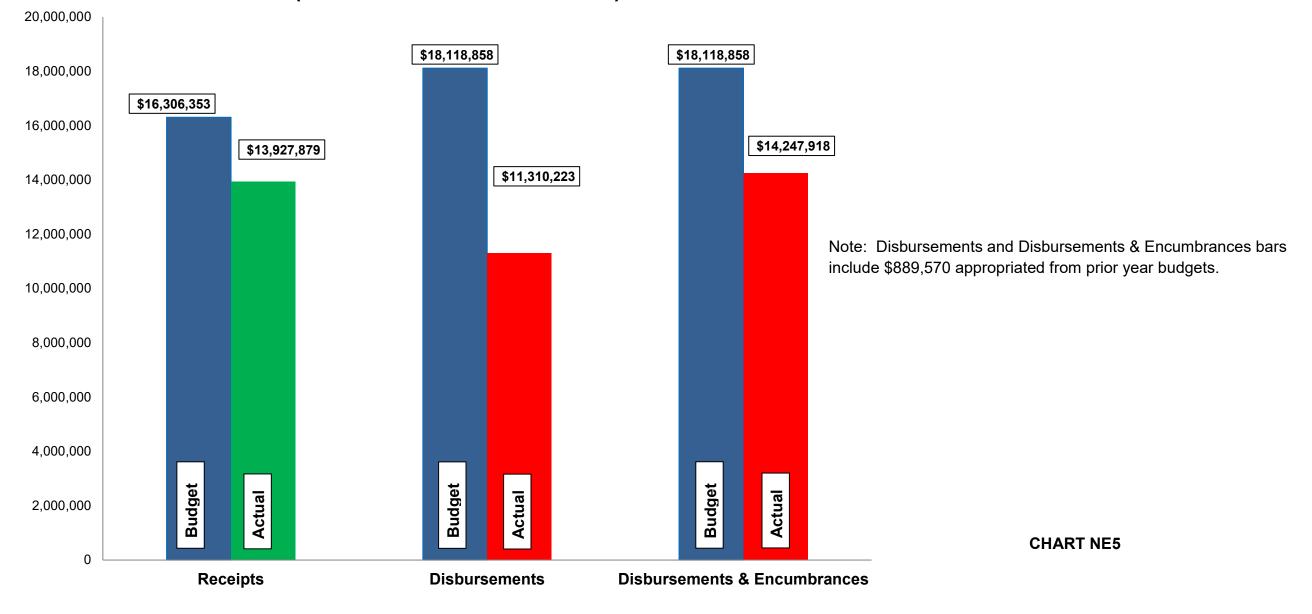

### Budget, Revenues & Expenditures as of September 30, 2023 GENERAL CITY SERVICES (Excludes Internal Transfers)

#### Subject: Monthly Financials – September

The following are the items to note when reviewing September's financials: General City Services:

- Gross Income Tax collections are at 79.16% of the budgeted \$11.00M. April and May are normally our largest collection months. The gross and net 2023 collections are less than YTD September 2022 by 0.80% and 1.23%, respectively.
- ➢ Our Real Estate tax collections total \$2,754,275; 98.62% of budget.
- General Fund revenues are 85% of budget and total General City Services revenues are 85% of budget.
- General Fund expenditures, including encumbrances, are 76% of budget and total General City Services expenditures, including encumbrances, are 79% of budget.
- Budgeted disbursements for General City Services include \$17,179,288 in original appropriations plus the following supplemental appropriations:
  - \$985,000 approved May 1, 2023 to be transferred to the Stormwater Improvement / Equipment Replacement Fund for the Far Hills Storm Sewer Reconstruction project; and
  - \$50,000 approved May 1, 2023 for costs related to the continuation of a traffic study.
- ➢ No unusual items in the month of September.