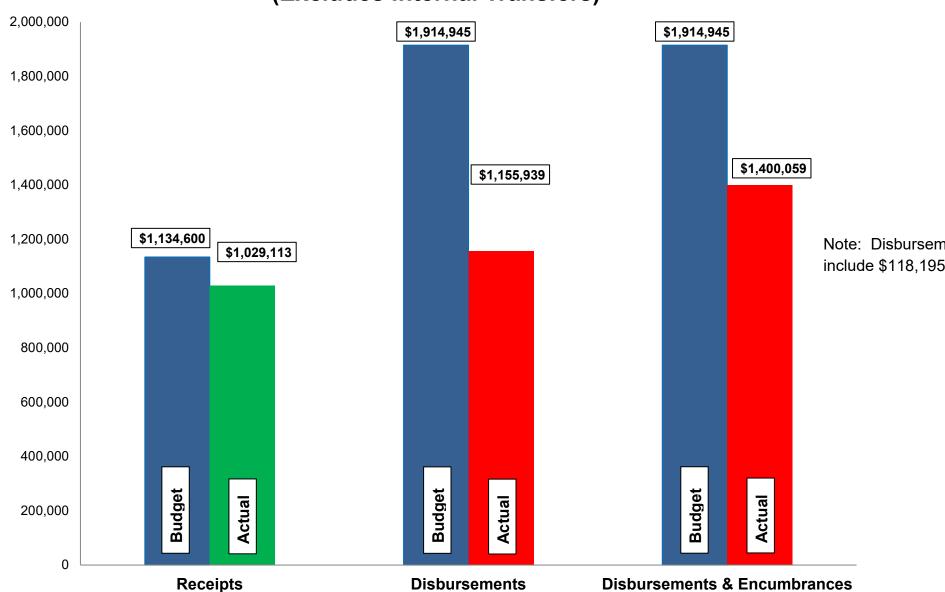

#### Current Revenue as Compared to Annual Estimates for the period ended October 31, 2023

| #          | Fund<br>Name                              | Budgeted<br>Outside<br>Receipts | YTD<br>Outside<br>Receipts | %<br>of<br>Budget | Net<br>Difference<br>(\$) | Budgeted<br>Transfer<br>Receipts | YTD<br>Transfer<br>Receipts | %<br>of<br>Budget | Budgeted<br>Total<br>Receipts | YTD<br>Total<br>Receipts | %<br>of<br>Budget |
|------------|-------------------------------------------|---------------------------------|----------------------------|-------------------|---------------------------|----------------------------------|-----------------------------|-------------------|-------------------------------|--------------------------|-------------------|
| 602<br>603 | Waterworks<br>Water Improve/Equip Replace | 1,134,600<br>-                  | 1,023,743<br>5,370         | 90                | (110,857)<br>5,370        | 200,000                          | -<br>200,000                | -<br>100          | 1,134,600<br>200,000          | 1,023,743<br>205,370     | 90<br>103         |
|            | Total _                                   | 1,134,600                       | 1,029,113                  | 91                | (105,487)                 | 200,000                          | 200,000                     | -                 | 1,334,600                     | 1,229,113                | 92                |

| #   | Fund<br>Name                | Budgeted<br>Outside<br>Disbursements | YTD<br>Outside<br>Disbursements | %<br>of<br>Budget | Encumbrances  | YTD Outside Disbursements & | %<br>of<br>Budget | Budgeted<br>Transfer<br>Disbursements | YTD<br>Transfer | %<br>of<br>Budget | Budgeted<br>Total<br>Disbursements | YTD Total<br>Disb., Enc. &<br>Tfrs | %<br>of<br>Budget |
|-----|-----------------------------|--------------------------------------|---------------------------------|-------------------|---------------|-----------------------------|-------------------|---------------------------------------|-----------------|-------------------|------------------------------------|------------------------------------|-------------------|
| #   | Name                        | Disbuisements                        | Disbuisements                   | Duaget            | Lincumbrances | Liteumbrances               | Duaget            | Disbursements                         | Disbuisements   | Buuget            | Dispuisements                      | 1115                               | Budget            |
| 602 | Waterworks                  | 1,371,113                            | 906,517                         | 66                | 205,853       | 1,112,370                   | 81                | 200,000                               | 200,000         | 100               | 1,657,869                          | 1,312,370                          | 79                |
| 603 | Water Improve/Equip Replace | 543,832                              | 249,422                         | 46                | 38,267        | 287,689                     | 53                | -                                     | -               | -                 | 543,832                            | 287,689                            | 53                |
|     | Total                       | 1,914,945 (1                         | 1,155,939                       | 60                | 244,120       | 1,400,059                   | 73                | 200,000                               | 200,000         | -                 | 2,201,701                          | 1,600,059                          | 73                |

#### Budget, Revenues & Expenditures as of October 31, 2023 WATER FUNDS (Excludes Internal Transfers)

Note: Disbursements and Disbursements & Encumbrances bars include \$118,195 appropriated from prior year budgets.

#### Enterprise Funds:

- ➤ Water revenues are approximately 91% of budget. Expenditures, including encumbrances, are approximately 73% of budget.
- ➤ Budgeted disbursements for Water include \$1,796,750 in original appropriations.
- ➤ Sewer revenues are approximately 85% of budget. Expenditures, including encumbrances, are approximately 72% of budget. 63% of our 2022 costs were a result of payments to Dayton and Montgomery County for wastewater treatment.
- ➤ Budgeted disbursements for Sanitary Sewer include \$2,407,741 in original appropriations.
- > Stormwater revenues are approximately 98% of budget. Expenditures, including encumbrances, are approximately 93% of budget.
- ➤ Budgeted disbursements for Stormwater include \$1,607,525 in original appropriations.
- No unusual items in the month of October.