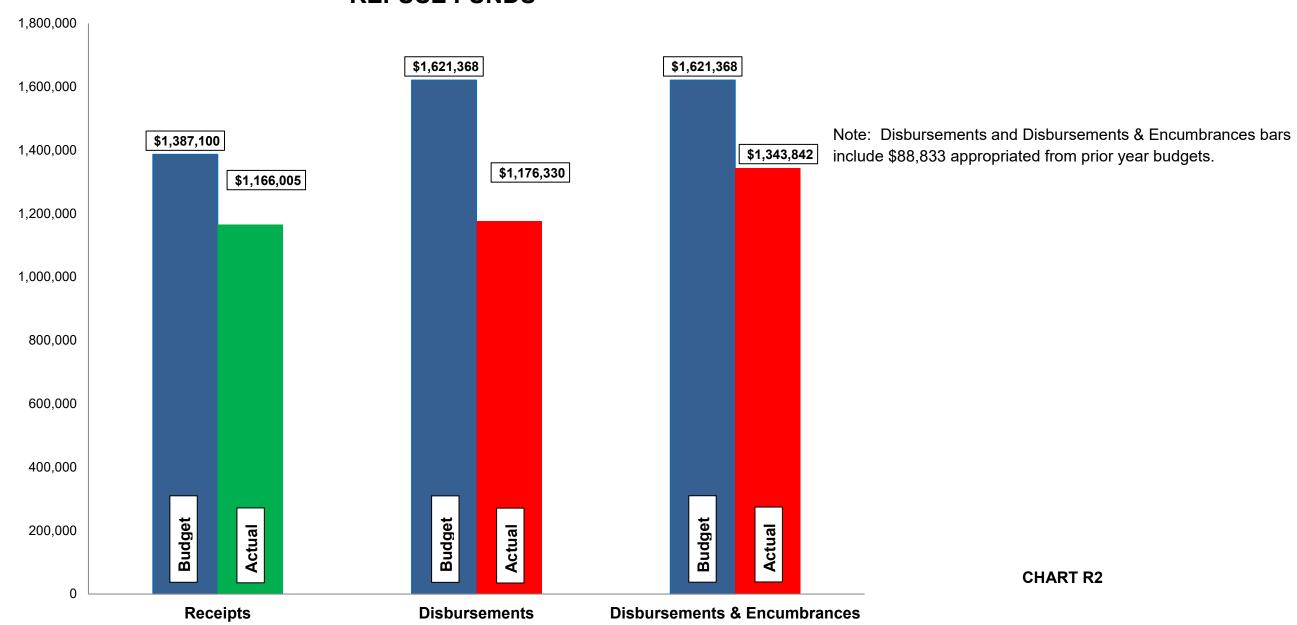

# Budget, Revenues & Expenditures as of October 31, 2023 REFUSE FUNDS

#### Refuse Fund:

- ➤ Refuse revenues are approximately 84% of budget. Expenditures, including encumbrances, are approximately 83% of budget.
- ➤ Budgeted disbursements for Refuse include \$1,507,535 in original appropriations plus the following supplemental appropriation:
  - > \$25,000 approved May 1, 2023 for the purchase of a refuse scooter.
- ➤ No unusual items in the month of October.