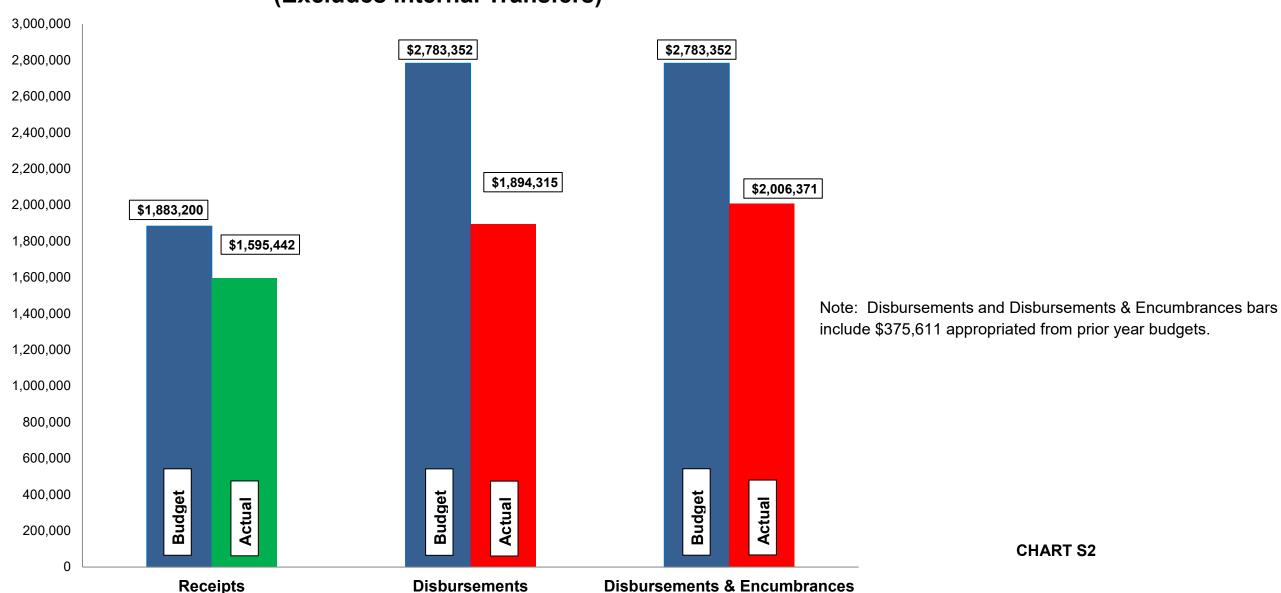

#### Current Revenue as Compared to Annual Estimates for the period ended October 31, 2023

| #          | Fund<br>Name                                                   | Budgeted<br>Outside<br>Receipts | YTD<br>Outside<br>Receipts | %<br>of<br>Budget | Net<br>Difference<br>(\$) | Budgeted<br>Transfer<br>Receipts | YTD<br>Transfer<br>Receipts | %<br>of<br>Budget | Budgeted<br>Total<br>Receipts | YTD<br>Total<br>Receipts | %<br>of<br>Budget |
|------------|----------------------------------------------------------------|---------------------------------|----------------------------|-------------------|---------------------------|----------------------------------|-----------------------------|-------------------|-------------------------------|--------------------------|-------------------|
| 607<br>608 | Sanitary Sewer Disp. and Maint.<br>Sewer Improve/Equip Replace | 1,883,200                       | 1,595,442<br>-             | 85<br>-           | (287,758)                 | 200,000                          | -<br>200,000                | -<br>100          | 1,883,200<br>200,000          | 1,595,442<br>200,000     | 85<br>100         |
|            | Total _                                                        | 1,883,200                       | 1,595,442                  | 85                | (287,758)                 | 200,000                          | 200,000                     | -                 | 2,083,200                     | 1,795,442                | 86                |

| #          | Fund<br>Name                                                   | Budgeted<br>Outside<br>Disbursements | YTD<br>Outside<br>Disbursements | %<br>of<br>Budget | Encumbrances     | YTD Outside Disbursements & Encumbrances | %<br>of<br>Budget | Budgeted<br>Transfer<br>Disbursements | YTD<br>Transfer<br>Disbursements | %<br>of<br>Budget | Budgeted<br>Total<br>Disbursements | YTD Total<br>Disb., Enc. &<br>Tfrs | %<br>of<br>Budget |
|------------|----------------------------------------------------------------|--------------------------------------|---------------------------------|-------------------|------------------|------------------------------------------|-------------------|---------------------------------------|----------------------------------|-------------------|------------------------------------|------------------------------------|-------------------|
| 607<br>608 | Sanitary Sewer Disp. and Maint.<br>Sewer Improve/Equip Replace | 2,374,340<br>409,012                 | 1,593,511<br>300,804            | 67<br>74          | 33,511<br>78,545 | 1,627,022<br>379,349                     | 69<br>93          | 200,000                               | 200,000                          | 100<br>-          | 2,615,226<br>409,012               | 1,827,022<br>379,349               | 70<br>93          |
|            | Total                                                          | 2,783,352 (1)                        | 1,894,315                       | 68                | 112,056          | 2,006,371                                | 72                | 200,000                               | 200,000                          | -                 | 3,024,238                          | 2,206,371                          | 73                |

#### Budget, Revenues & Expenditures as of October 31, 2023 SANITARY SEWER FUNDS (Excludes Internal Transfers)

#### Enterprise Funds:

- ➤ Water revenues are approximately 91% of budget. Expenditures, including encumbrances, are approximately 73% of budget.
- ➤ Budgeted disbursements for Water include \$1,796,750 in original appropriations.
- ➤ Sewer revenues are approximately 85% of budget. Expenditures, including encumbrances, are approximately 72% of budget. 63% of our 2022 costs were a result of payments to Dayton and Montgomery County for wastewater treatment.
- ➤ Budgeted disbursements for Sanitary Sewer include \$2,407,741 in original appropriations.
- > Stormwater revenues are approximately 98% of budget. Expenditures, including encumbrances, are approximately 93% of budget.
- ➤ Budgeted disbursements for Stormwater include \$1,607,525 in original appropriations.
- No unusual items in the month of October.