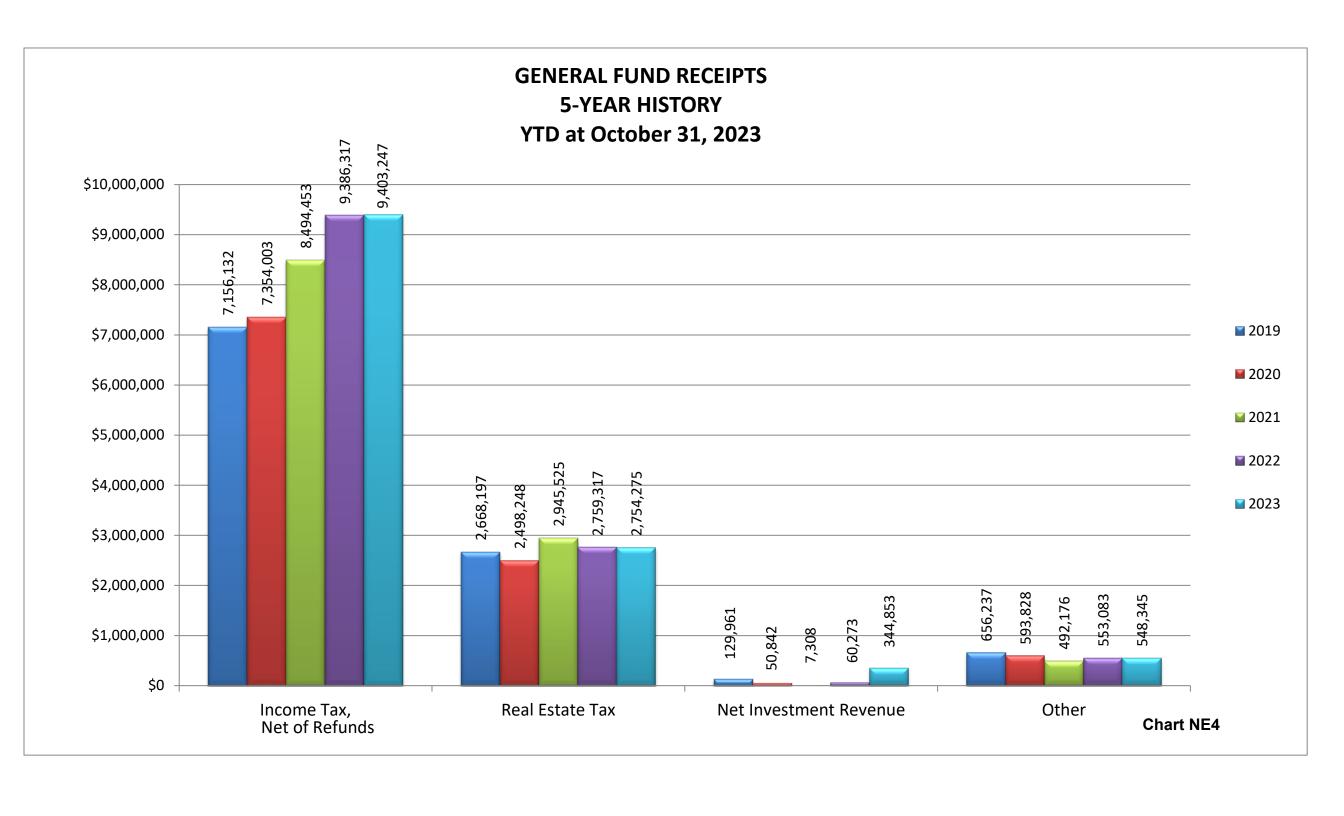

CHART NE1

- ➤ Gross Income Tax collections are at 87.65% of the budgeted \$11.00M. April and May are normally our largest collection months. The gross and net 2023 collections are more than YTD October 2022 by 0.45% and 0.18%, respectively.
- ➤ Our Real Estate tax collections total \$2,754,275; 98.62% of budget.
- ➤ General Fund revenues are 92% of budget and total General City Services revenues are 93% of budget.
- ➤ General Fund expenditures, including encumbrances, are 82% of budget and total General City Services expenditures, including encumbrances, are 83% of budget.
- ➤ Budgeted disbursements for General City Services include \$17,179,288 in original appropriations plus the following supplemental appropriations:
  - ➤ \$985,000 approved May 1, 2023 to be transferred to the Stormwater Improvement / Equipment Replacement Fund for the Far Hills Storm Sewer Reconstruction project; and
  - ➤ \$50,000 approved May 1, 2023 for costs related to the continuation of a traffic study.
- No unusual items in the month of October.