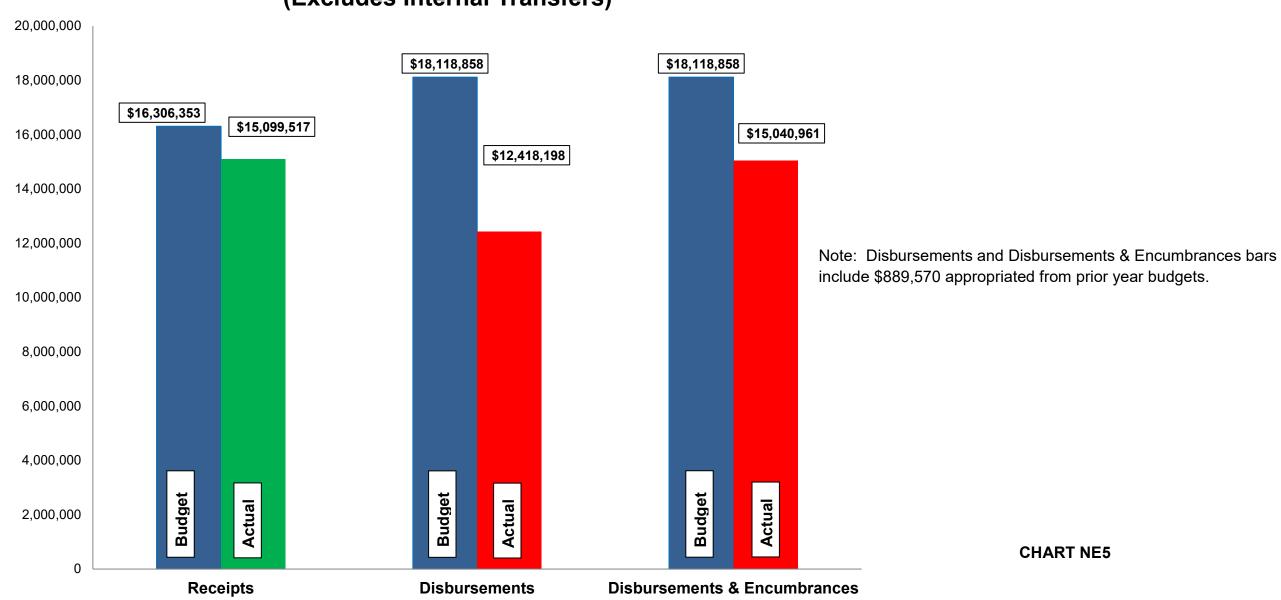

#### Budget, Revenues & Expenditures as of October 31, 2023 GENERAL CITY SERVICES (Excludes Internal Transfers)

- ➤ Gross Income Tax collections are at 87.65% of the budgeted \$11.00M. April and May are normally our largest collection months. The gross and net 2023 collections are more than YTD October 2022 by 0.45% and 0.18%, respectively.
- ➤ Our Real Estate tax collections total \$2,754,275; 98.62% of budget.
- ➤ General Fund revenues are 92% of budget and total General City Services revenues are 93% of budget.
- ➤ General Fund expenditures, including encumbrances, are 82% of budget and total General City Services expenditures, including encumbrances, are 83% of budget.
- ➤ Budgeted disbursements for General City Services include \$17,179,288 in original appropriations plus the following supplemental appropriations:
  - ➤ \$985,000 approved May 1, 2023 to be transferred to the Stormwater Improvement / Equipment Replacement Fund for the Far Hills Storm Sewer Reconstruction project; and
  - ➤ \$50,000 approved May 1, 2023 for costs related to the continuation of a traffic study.
- No unusual items in the month of October.