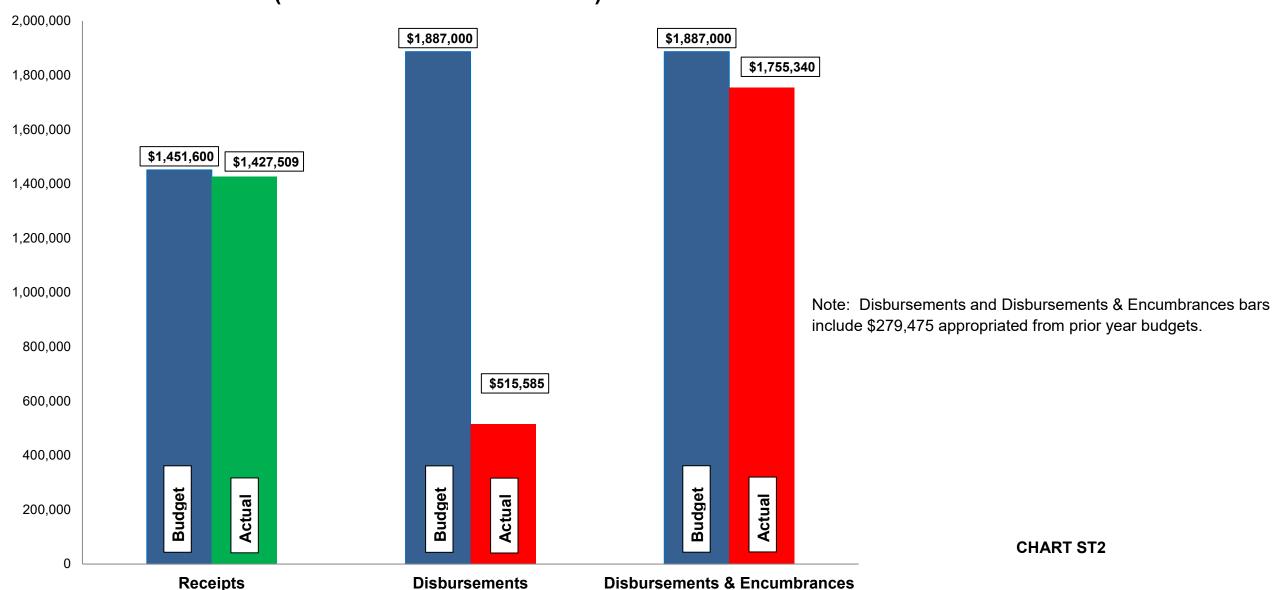

#### Current Revenue as Compared to Annual Estimates for the period ended October 31, 2023

| #   | Fund<br>Name                     | Budgeted<br>Outside<br>Receipts | YTD<br>Outside<br>Receipts | %<br>of<br>Budget | Net<br>Difference<br>(\$) | Budgeted<br>Transfer<br>Receipts | YTD<br>Transfer<br>Receipts | %<br>of<br>Budget | Budgeted<br>Total<br>Receipts | YTD<br>Total<br>Receipts | %<br>of<br>Budget |
|-----|----------------------------------|---------------------------------|----------------------------|-------------------|---------------------------|----------------------------------|-----------------------------|-------------------|-------------------------------|--------------------------|-------------------|
| 615 | Stormwater Utility               | 466,600                         | 442,509                    | 95                | (24,091)                  | -                                | -                           | -                 | 466,600                       | 442,509                  | 95                |
| 616 | Stormwater Improve/Equip Replace | 985,000                         | 985,000                    | 100               | -                         | 200,000                          | 200,000                     | 100               | 1,185,000                     | 1,185,000                | 100               |
|     | Total                            | 1,451,600                       | 1,427,509                  | 98                | (24,091)                  | 200,000                          | 200,000                     | -                 | 1,651,600                     | 1,627,509                | 99                |

| #   | Fund<br>Name                     | Budgeted<br>Outside<br>Disbursements | YTD<br>Outside<br>Disbursements | %<br>of<br>Budget |           | YTD Outside Disbursements & Encumbrances | %<br>of<br>Budget | Budgeted<br>Transfer<br>Disbursements | YTD<br>Transfer<br>Disbursements | %<br>of<br>Budget | Budgeted<br>Total<br>Disbursements | YTD Total<br>Disb., Enc. &<br>Tfrs | %<br>of<br>Budget |
|-----|----------------------------------|--------------------------------------|---------------------------------|-------------------|-----------|------------------------------------------|-------------------|---------------------------------------|----------------------------------|-------------------|------------------------------------|------------------------------------|-------------------|
| 615 | Stormwater Utility               | 353,399                              | 206,175                         | 58                | 50,564    | 256,739                                  | 73                | 200,000                               | 200,000                          | 100               | 579,248                            | 456,739                            | 79                |
| 616 | Stormwater Improve/Equip Replace | 1,533,601                            | 309,410<br>515,585              | 27                | 1,189,191 | 1,498,601                                | 93                | 200.000                               | 200,000                          | <u>-</u>          | 2.112.849                          | 1,498,601                          | 93                |

#### Budget, Revenues & Expenditures as of October 31, 2023 STORMWATER FUNDS (Excludes Internal Transfers)

Subject: Monthly Financials – October

The following are the items to note when reviewing October's financials: General City Services:

#### Enterprise Funds:

- ➤ Water revenues are approximately 91% of budget. Expenditures, including encumbrances, are approximately 73% of budget.
- ➤ Budgeted disbursements for Water include \$1,796,750 in original appropriations.
- ➤ Sewer revenues are approximately 85% of budget. Expenditures, including encumbrances, are approximately 72% of budget. 63% of our 2022 costs were a result of payments to Dayton and Montgomery County for wastewater treatment.
- ➤ Budgeted disbursements for Sanitary Sewer include \$2,407,741 in original appropriations.
- > Stormwater revenues are approximately 98% of budget. Expenditures, including encumbrances, are approximately 93% of budget.
- ➤ Budgeted disbursements for Stormwater include \$1,607,525 in original appropriations.
- No unusual items in the month of October.