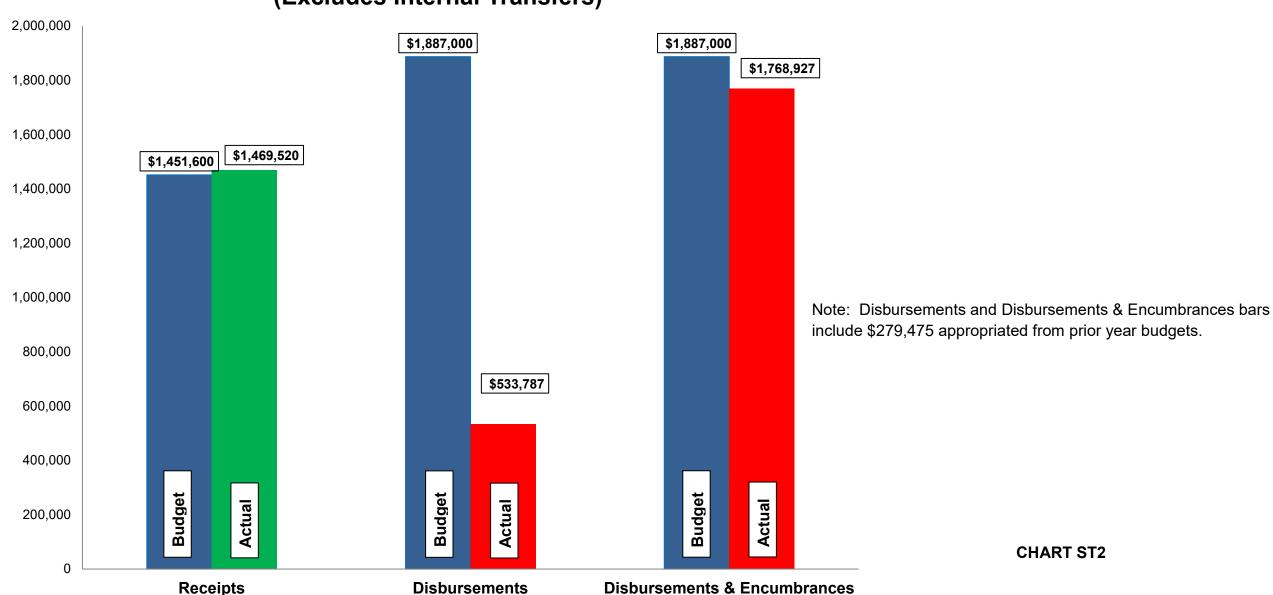

#### **Current Revenue as Compared to Annual Estimates** for the period ended November 30, 2023

| #          | Fund<br>Name                                        | Budgeted<br>Outside<br>Receipts | YTD<br>Outside<br>Receipts | %<br>of<br>Budget | Net<br>Difference<br>(\$) | Budgeted<br>Transfer<br>Receipts | YTD<br>Transfer<br>Receipts | %<br>of<br>Budget | Budgeted<br>Total<br>Receipts | YTD<br>Total<br>Receipts | %<br>of<br>Budget |
|------------|-----------------------------------------------------|---------------------------------|----------------------------|-------------------|---------------------------|----------------------------------|-----------------------------|-------------------|-------------------------------|--------------------------|-------------------|
| 615<br>616 | Stormwater Utility Stormwater Improve/Equip Replace | 466,600<br>985,000              | 484,520<br>985,000         | 104<br>100        | 17,920                    | -<br>200,000                     | -<br>200,000                | -<br>100          | 466,600<br>1,185,000          | 484,520<br>1,185,000     | 104<br>100        |
| 010        | Total                                               | 1,451,600                       | 1,469,520                  | 101               | 17,920                    | 200,000                          | 200,000                     | -                 | 1,651,600                     | 1,669,520                | 101               |

#### **Current Disbursements, including Encumbrances, as Compared to Annual Estimates** for the period ended November 30, 2023

| #   | Fund<br>Name                            | Budgeted<br>Outside<br>Disbursements | YTD<br>Outside<br>Disbursements | %<br>of<br>Budget |           | YTD Outside Disbursements & Encumbrances | %<br>of<br>Budget | Budgeted<br>Transfer<br>Disbursements | YTD<br>Transfer<br>Disbursements | %<br>of<br>Budget | Budgeted<br>Total<br>Disbursements | YTD Total<br>Disb., Enc. &<br>Tfrs | %<br>of<br>Budget |
|-----|-----------------------------------------|--------------------------------------|---------------------------------|-------------------|-----------|------------------------------------------|-------------------|---------------------------------------|----------------------------------|-------------------|------------------------------------|------------------------------------|-------------------|
| 615 | Stormwater Utility                      | 353,399                              | 223,377                         | 63                | 46,949    | 270,326                                  | 76                | 200,000                               | 200,000                          | 100               | 579,248                            | 470,326                            | 81                |
| 616 | Stormwater Improve/Equip Replace  Total | 1,533,601<br>1,887,000 (1)           | 310,410                         | 28                | 1,188,191 | 1,498,601                                | 94                | 200,000                               | 200,000                          | -<br>-            | 2,112,849                          | 1,498,601                          | 93                |

#### Budget, Revenues & Expenditures as of November 30, 2023 STORMWATER FUNDS (Excludes Internal Transfers)

Subject: Monthly Financials – November

The following are the items to note when reviewing November's financials: General City Services: