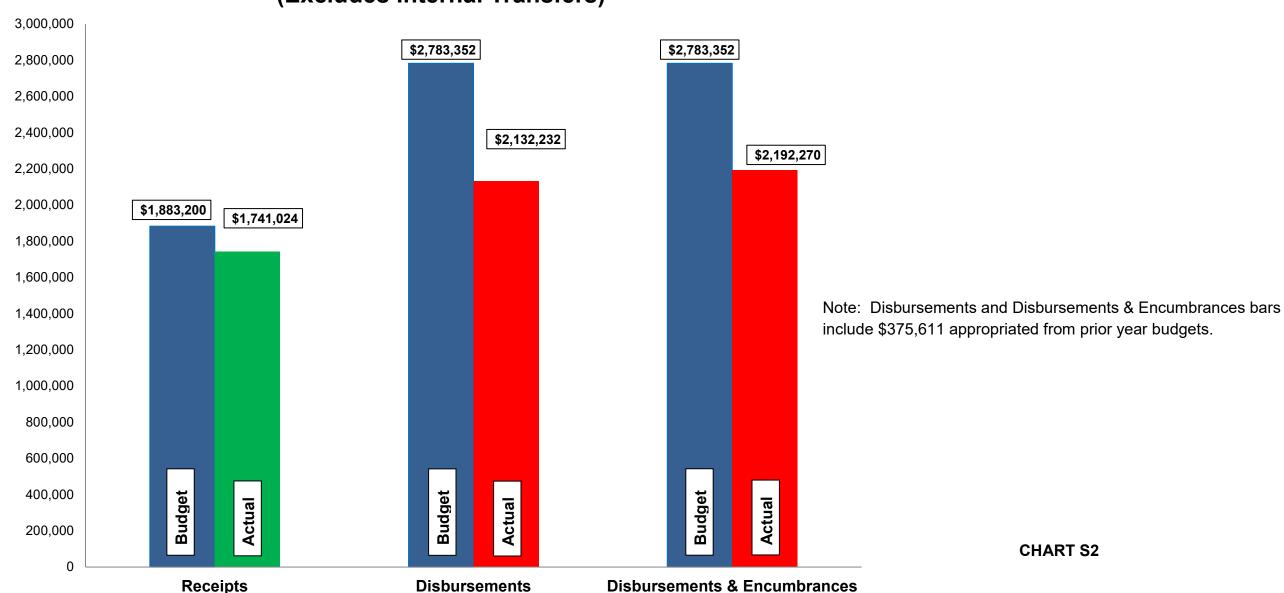

## Current Revenue as Compared to Annual Estimates for the period ended November 30, 2023

| #   | Fund<br>Name                    | Budgeted<br>Outside<br>Receipts | YTD<br>Outside<br>Receipts | %<br>of<br>Budget | Net<br>Difference<br>(\$) | Budgeted<br>Transfer<br>Receipts | YTD<br>Transfer<br>Receipts | %<br>of<br>Budget | Budgeted<br>Total<br>Receipts | YTD<br>Total<br>Receipts | %<br>of<br>Budget |
|-----|---------------------------------|---------------------------------|----------------------------|-------------------|---------------------------|----------------------------------|-----------------------------|-------------------|-------------------------------|--------------------------|-------------------|
| 607 | Sanitary Sewer Disp. and Maint. | 1,883,200                       | 1,741,024                  | 92                | (142,176)                 | -                                | <u>-</u>                    | -                 | 1,883,200                     | 1,741,024                | 92                |
| 608 | Sewer Improve/Equip Replace     | -                               | -                          | -                 | -                         | 200,000                          | 200,000                     | 100               | 200,000                       | 200,000                  | 100               |
|     | Total                           | 1,883,200                       | 1,741,024                  | 92                | (142,176)                 | 200,000                          | 200,000                     | -                 | 2,083,200                     | 1,941,024                | 93                |

## Current Disbursements, including Encumbrances, as Compared to Annual Estimates for the period ended November 30, 2023

| #          | Fund<br>Name                                                   | Budgeted<br>Outside<br>Disbursements | YTD<br>Outside<br>Disbursements | %<br>of<br>Budget |                  | YTD Outside Disbursements & Encumbrances | %<br>of<br>Budget | Budgeted<br>Transfer<br>Disbursements | YTD<br>Transfer<br>Disbursements | %<br>of<br>Budget | Budgeted<br>Total<br>Disbursements | YTD Total<br>Disb., Enc. &<br>Tfrs | %<br>of<br>Budget |
|------------|----------------------------------------------------------------|--------------------------------------|---------------------------------|-------------------|------------------|------------------------------------------|-------------------|---------------------------------------|----------------------------------|-------------------|------------------------------------|------------------------------------|-------------------|
| 607<br>608 | Sanitary Sewer Disp. and Maint.<br>Sewer Improve/Equip Replace | 2,374,340<br>409,012                 | 1,776,650<br>355,582            | 75<br>87          | 26,271<br>33,767 | 1,802,921<br>389,349                     | 76<br>95          | 200,000                               | 200,000                          | 100<br>-          | 2,615,226<br>409,012               | 2,002,921<br>389,349               | 77<br>95          |
|            | Total                                                          | 2,783,352 (                          | 1) 2,132,232                    | 77                | 60,038           | 2,192,270                                | 79                | 200,000                               | 200,000                          | -                 | 3,024,238                          | 2,392,270                          | 79                |

#### Budget, Revenues & Expenditures as of November 30, 2023 SANITARY SEWER FUNDS (Excludes Internal Transfers)