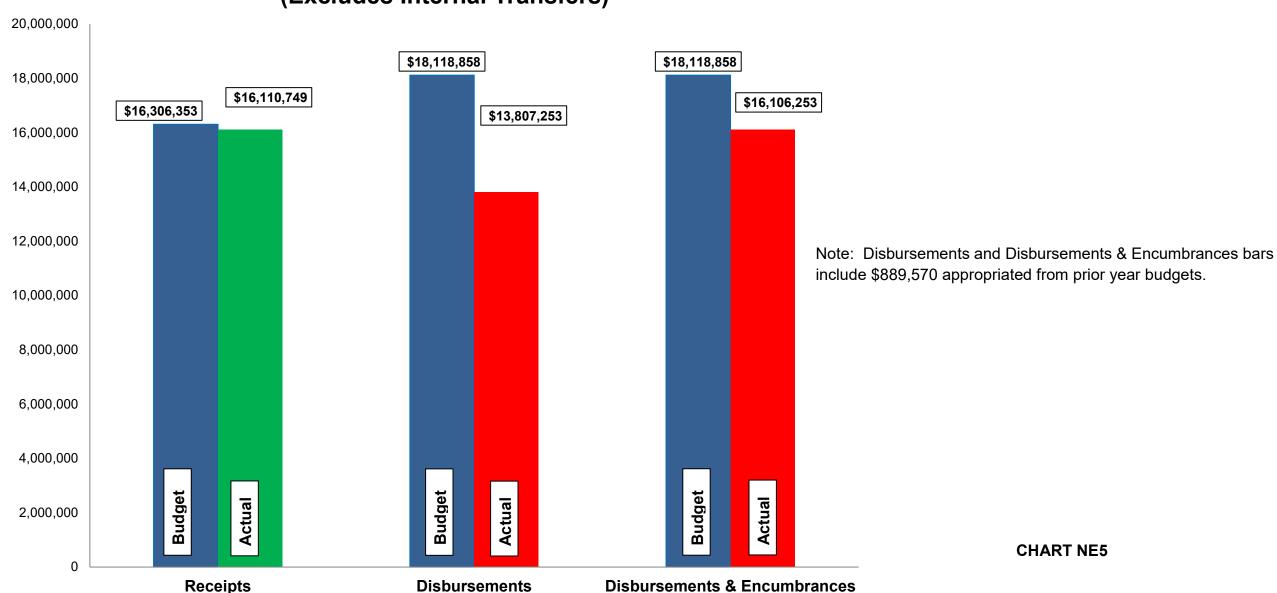

#### Budget, Revenues & Expenditures as of November 30, 2023 GENERAL CITY SERVICES (Excludes Internal Transfers)

- ➤ Gross Income Tax collections are at 93.09% of the budgeted \$11.00M. April and May are normally our largest collection months. The gross and net 2023 collections are less than YTD November 2022 by 0.06% and 0.34%, respectively.
- ➤ Our Real Estate tax collections total \$2,936,410; 105.15% of budget.
- ➤ General Fund revenues are 98% of budget and total General City Services revenues are 99% of budget.
- ➤ General Fund expenditures, including encumbrances, are 90% of budget and total General City Services expenditures, including encumbrances, are 89% of budget.
- ➤ Budgeted disbursements for General City Services include \$17,179,288 in original appropriations plus the following supplemental appropriations:
  - ➤ \$985,000 approved May 1, 2023 to be transferred to the Stormwater Improvement / Equipment Replacement Fund for the Far Hills Storm Sewer Reconstruction project; and
  - ➤ \$50,000 approved May 1, 2023 for costs related to the continuation of a traffic study.
- No unusual items in the month of November.