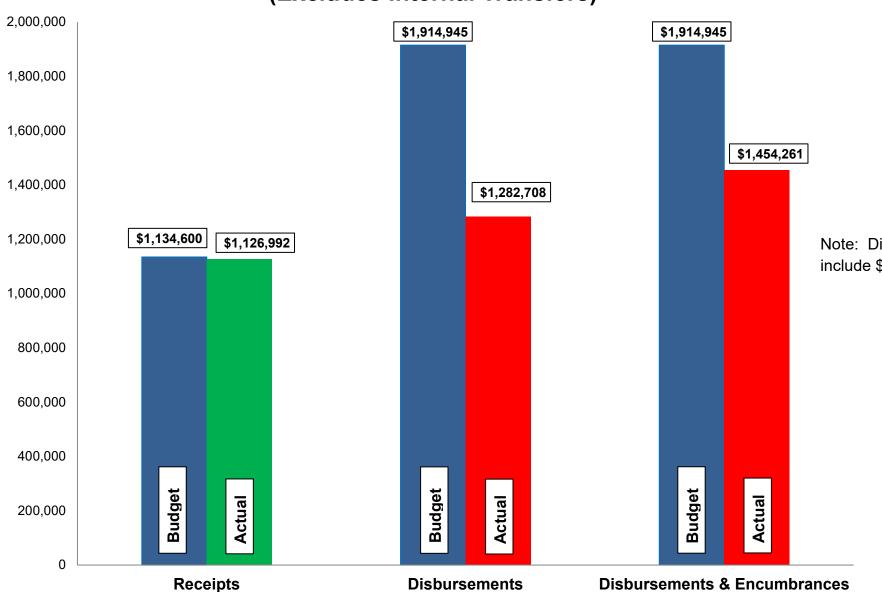

#### Budget, Revenues & Expenditures as of November 30, 2023 GENERAL CITY SERVICES (Excludes Internal Transfers)

## Current Revenue as Compared to Annual Estimates for the period ended November 30, 2023

| #          | Fund<br>Name                              | Budgeted<br>Outside<br>Receipts | YTD<br>Outside<br>Receipts | %<br>of<br>Budget | Net<br>Difference<br>(\$) | Budgeted<br>Transfer<br>Receipts | YTD<br>Transfer<br>Receipts | %<br>of<br>Budget | Budgeted<br>Total<br>Receipts | YTD<br>Total<br>Receipts | %<br>of<br>Budget |
|------------|-------------------------------------------|---------------------------------|----------------------------|-------------------|---------------------------|----------------------------------|-----------------------------|-------------------|-------------------------------|--------------------------|-------------------|
| 602<br>603 | Waterworks<br>Water Improve/Equip Replace | 1,134,600<br>-                  | 1,121,622<br>5,370         | 99                | (12,978)<br>5,370         | 200,000                          | 200,000                     | -<br>100          | 1,134,600<br>200,000          | 1,121,622<br>205,370     | 99<br>103         |
|            | Total                                     | 1,134,600                       | 1,126,992                  | 99                | (7,608)                   | 200,000                          | 200,000                     | -                 | 1,334,600                     | 1,326,992                | 99                |

## Current Disbursements, including Encumbrances, as Compared to Annual Estimates for the period ended November 30, 2023

| #          | Fund<br>Name                              | Budgeted<br>Outside<br>Disbursements | YTD<br>Outside<br>Disbursements | %<br>of<br>Budget | Encumbrances      | YTD Outside Disbursements & Encumbrances | %<br>of<br>Budget | Budgeted<br>Transfer<br>Disbursements | YTD<br>Transfer<br>Disbursements | %<br>of<br>Budget | Budgeted<br>Total<br>Disbursements | YTD Total<br>Disb., Enc. &<br>Tfrs | %<br>of<br>Budget |
|------------|-------------------------------------------|--------------------------------------|---------------------------------|-------------------|-------------------|------------------------------------------|-------------------|---------------------------------------|----------------------------------|-------------------|------------------------------------|------------------------------------|-------------------|
| 602<br>603 | Waterworks<br>Water Improve/Equip Replace | 1,371,113<br>543,832                 | 1,026,760<br>255,948            | 75<br>47          | 139,527<br>32,026 | 1,166,287<br>287,974                     | 85<br>53          | 200,000                               | 200,000                          | 100<br>-          | 1,657,869<br>543,832               | 1,366,287<br>287,974               | 82<br>53          |
|            | Total                                     | 1,914,945 (1                         | 1,282,708                       | 67                | 171,553           | 1,454,261                                | 76                | 200,000                               | 200,000                          | -                 | 2,201,701                          | 1,654,261                          | 75                |

(1) Prior years encumbrances closed (money not spent) as of November 30, 2023:

10,581

**CHART W1** 