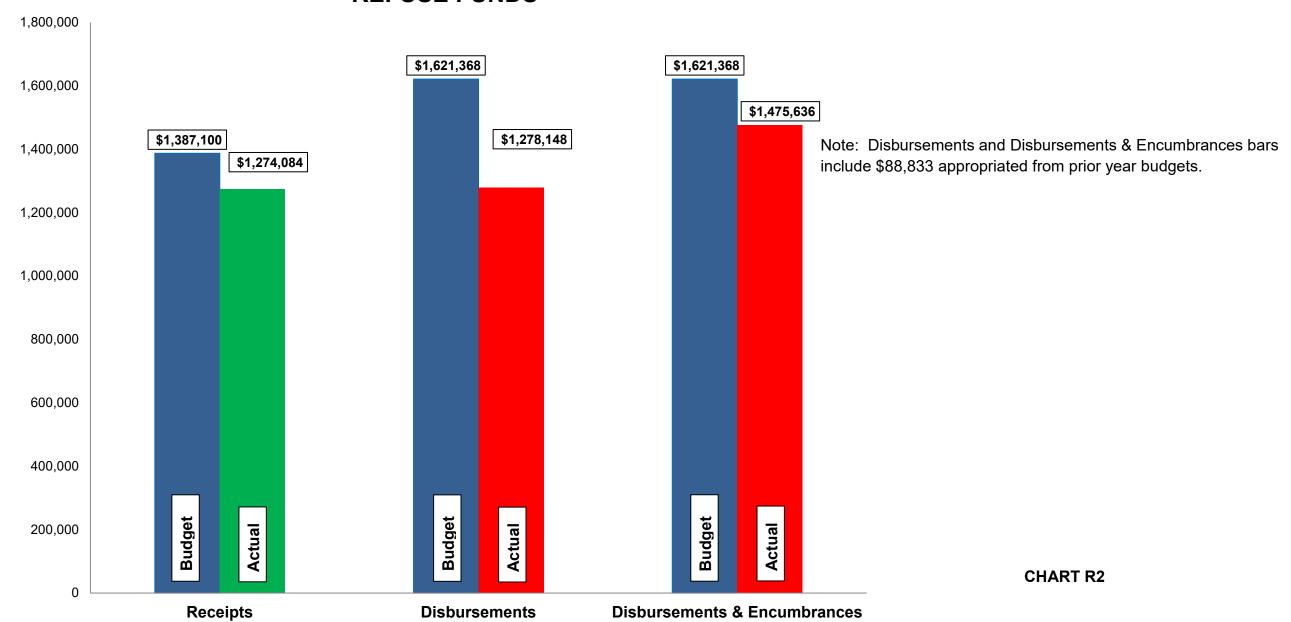

# Budget, Revenues & Expenditures as of November 30, 2023 REFUSE FUNDS

#### Refuse Fund:

- Refuse revenues are approximately 92% of budget. Expenditures, including encumbrances, are approximately 91% of budget.
- ➤ Budgeted disbursements for Refuse include \$1,507,535 in original appropriations plus the following supplemental appropriation:
  - > \$25,000 approved May 1, 2023 for the purchase of a refuse scooter.
- ➤ No unusual items in the month of November.