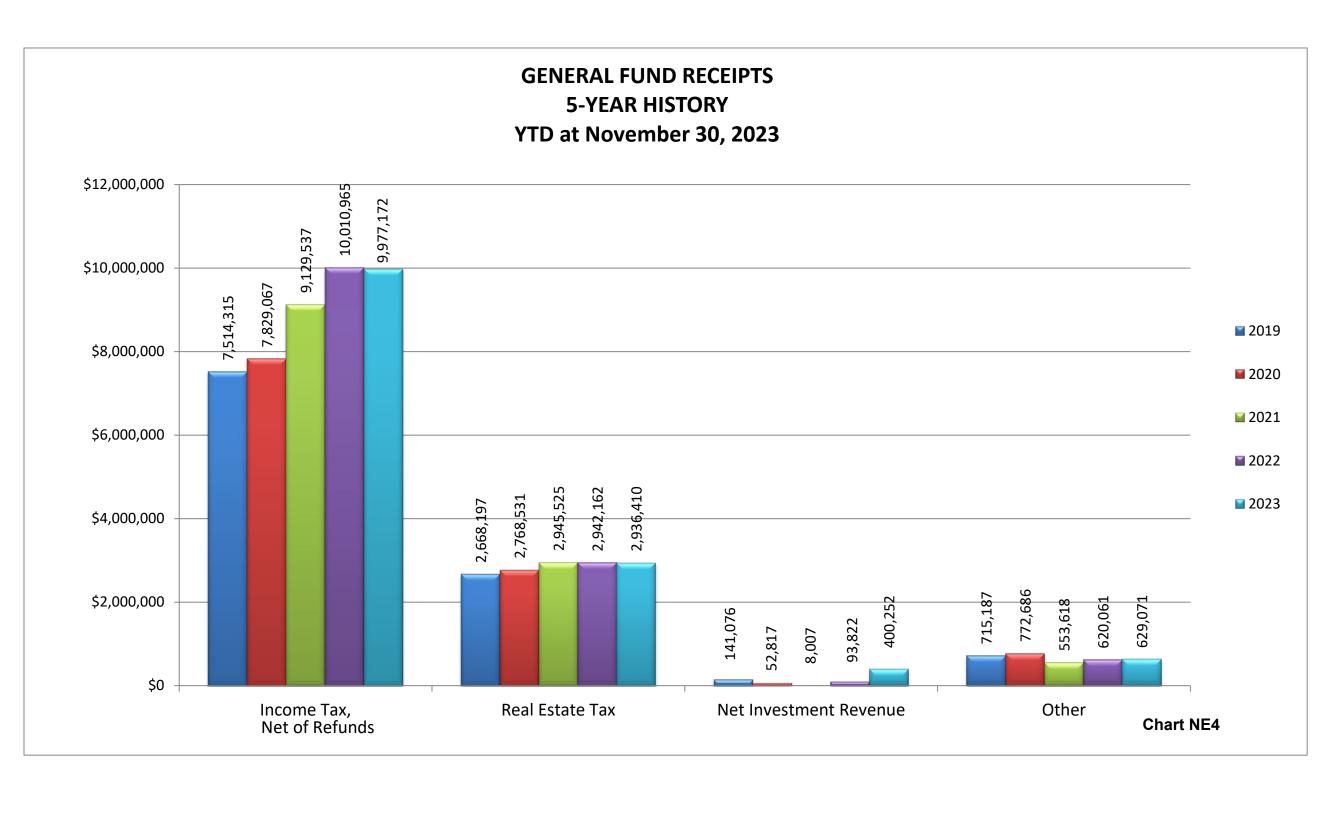

- ➤ Gross Income Tax collections are at 93.09% of the budgeted \$11.00M. April and May are normally our largest collection months. The gross and net 2023 collections are less than YTD November 2022 by 0.06% and 0.34%, respectively.
- ➤ Our Real Estate tax collections total \$2,936,410; 105.15% of budget.
- ➤ General Fund revenues are 98% of budget and total General City Services revenues are 99% of budget.
- ➤ General Fund expenditures, including encumbrances, are 90% of budget and total General City Services expenditures, including encumbrances, are 89% of budget.
- ➤ Budgeted disbursements for General City Services include \$17,179,288 in original appropriations plus the following supplemental appropriations:
  - ➤ \$985,000 approved May 1, 2023 to be transferred to the Stormwater Improvement / Equipment Replacement Fund for the Far Hills Storm Sewer Reconstruction project; and
  - ➤ \$50,000 approved May 1, 2023 for costs related to the continuation of a traffic study.
- No unusual items in the month of November.