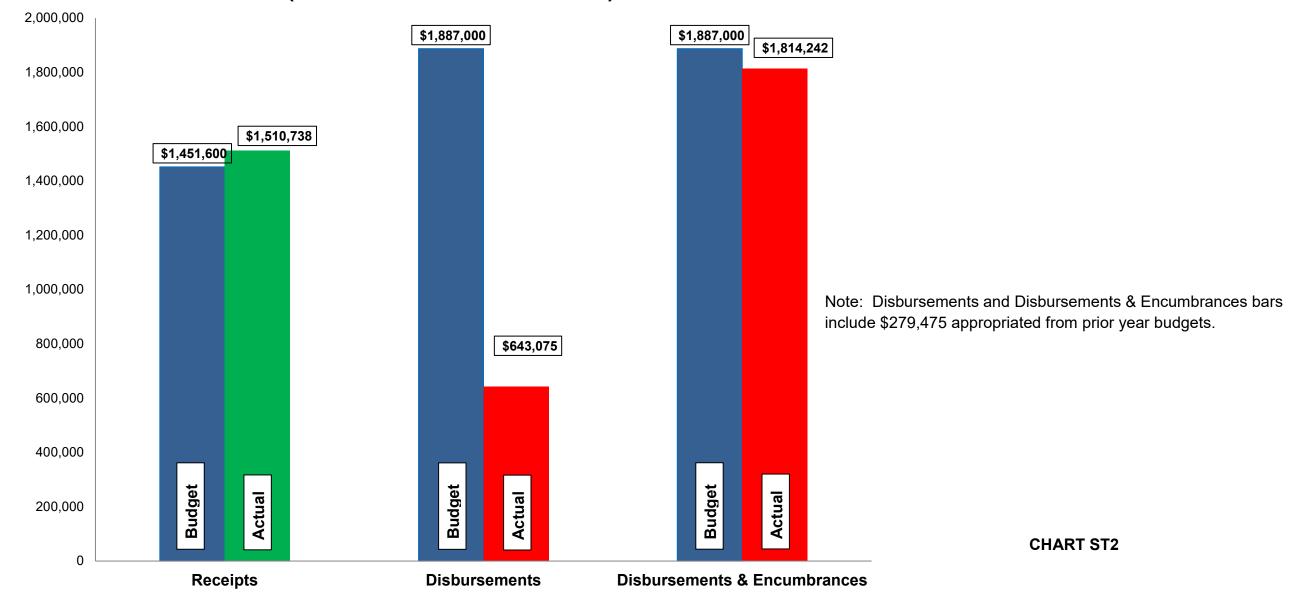

#### Current Revenue as Compared to Annual Estimates

for the period ended December 31, 2023

| #          | Fund<br>Name                                           | Budgeted<br>Outside<br>Receipts | YTD<br>Outside<br>Receipts | %<br>of<br>Budget | Net<br>Difference<br>(\$) | Budgeted<br>Transfer<br>Receipts | YTD<br>Transfer<br>Receipts | %<br>of<br>Budget | Budgeted<br>Total<br>Receipts | YTD<br>Total<br>Receipts | %<br>of<br>Budget |
|------------|--------------------------------------------------------|---------------------------------|----------------------------|-------------------|---------------------------|----------------------------------|-----------------------------|-------------------|-------------------------------|--------------------------|-------------------|
| 615<br>616 | Stormwater Utility<br>Stormwater Improve/Equip Replace | 466,600<br>985,000              | 525,738<br>985,000         | 113<br>100        | 59,138<br>-               | -<br>200,000                     | -<br>200,000                | -<br>100          | 466,600<br>1,185,000          | 525,738<br>1,185,000     | 113<br>100        |
| 010        | Total                                                  | 1,451,600                       | 1,510,738                  | 104               | 59,138                    | 200,000                          | 200,000                     | -                 | 1,651,600                     | 1,710,738                | 104               |

## Current Disbursements, including Encumbrances, as Compared to Annual Estimates for the period ended December 31, 2023

| #   | Fund<br>Name                     | Budgeted<br>Outside<br>Disbursements | YTD<br>Outside<br>Disbursements | %<br>of<br>Budget |           | YTD Outside<br>Disbursements<br>&<br>Encumbrances | %<br>of<br>Budget | Budgeted<br>Transfer<br>Disbursements | YTD<br>Transfer<br>Disbursements | %<br>of<br>Budget | Budgeted<br>Total<br>Disbursements | YTD Total<br>Disb., Enc. &<br>Tfrs | %<br>of<br>Budget |
|-----|----------------------------------|--------------------------------------|---------------------------------|-------------------|-----------|---------------------------------------------------|-------------------|---------------------------------------|----------------------------------|-------------------|------------------------------------|------------------------------------|-------------------|
| 615 | Stormwater Utility               | 353,399                              | 266,487                         | 75                | 14,193    | 280,680                                           | 79                | 200,000                               | 200,000                          | 100               | 579,248                            | 480,680                            | 83                |
| 616 | Stormwater Improve/Equip Replace | 1,533,601                            | 376,588                         | -                 | 1,156,974 | 1,533,562                                         | -                 | -                                     | -                                | -                 | 1,533,601                          | 1,533,562                          | 95                |
|     | Total                            | 1,887,000 (1                         | ) 643,075                       | 34                | 1,171,167 | 1,814,242                                         | 96                | 200,000                               | 200,000                          | -                 | 2,112,849                          | 2,014,242                          |                   |

-

(1) Prior years encumbrances closed (money not spent) as of December 31, 2023: \$

CHART ST1

### Budget, Revenues & Expenditures as of December 31, 2023 STORMWATER FUNDS (Excludes Internal Transfers)