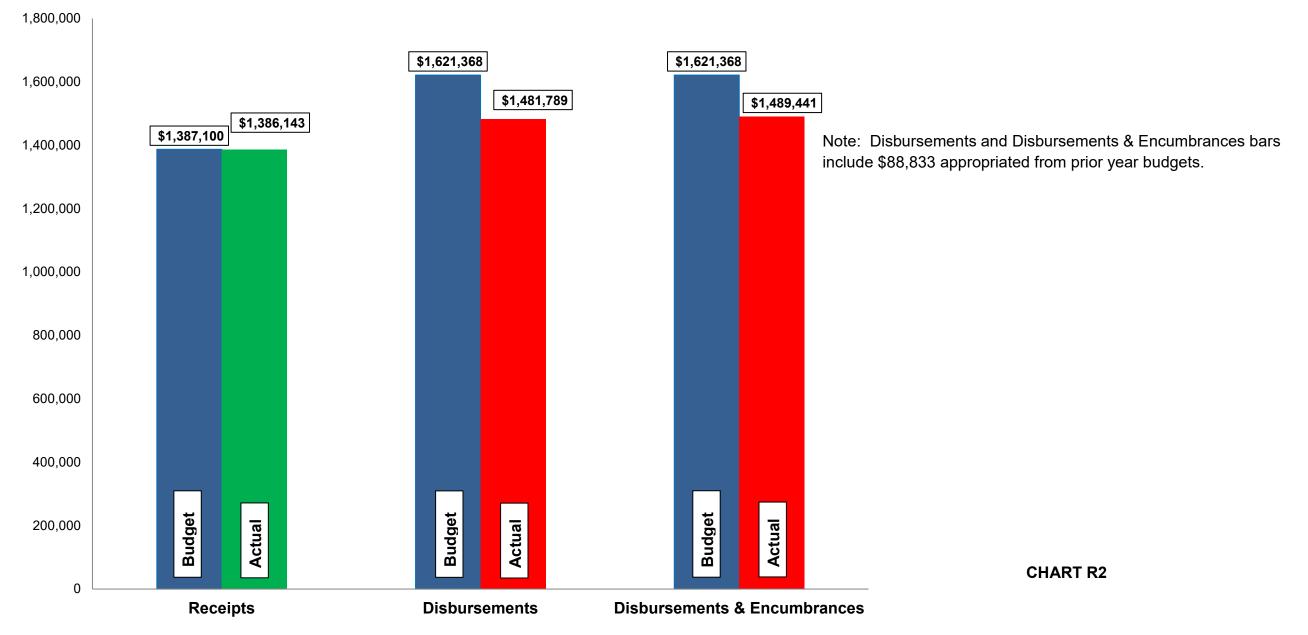

#### Budget, Revenues & Expenditures as of December 31, 2023 REFUSE FUNDS

#### Refuse Fund:

- Refuse revenues are approximately 100% of budget. Expenditures, including encumbrances, are approximately 92% of budget.
- Budgeted disbursements for Refuse include \$1,507,535 in original appropriations plus the following supplemental appropriation:
  - > \$25,000 approved May 1, 2023 for the purchase of a refuse scooter.
- > No unusual items in the month of December.