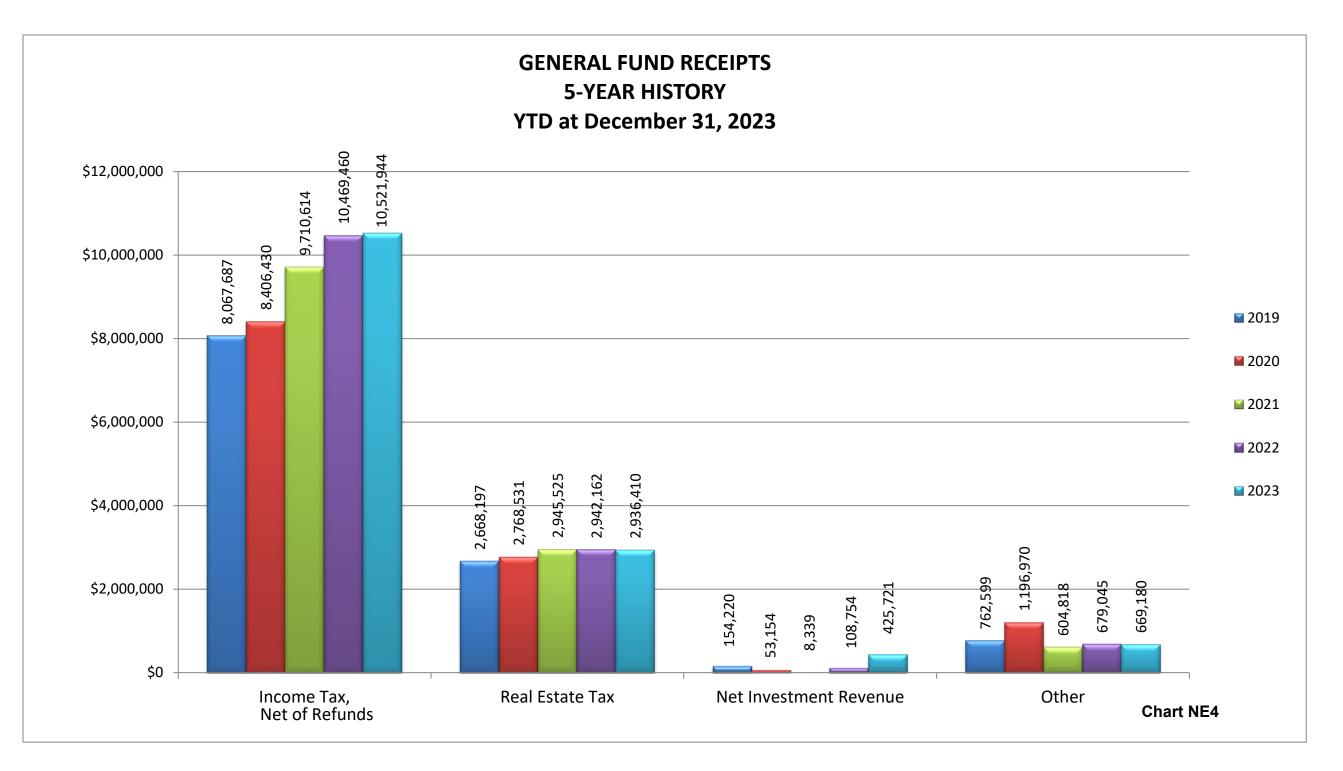

CHART NE1

#### Subject: Monthly Financials – December

The following are the items to note when reviewing December's financials: General City Services:

- Gross Income Tax collections are at 98.37% of the budgeted \$11.00M. April and May are normally our largest collection months. The gross and net 2023 collections are more than YTD December 2022 by 0.76% and 0.50%, respectively.
- ▶ Our Real Estate tax collections total \$2,936,410; 105.15% of budget.
- General Fund revenues are 102% of budget and total General City Services revenues are 103% of budget.
  - ▶ Interest revenues were \$495,000 greater than budget; and
  - > Property Tax revenues were \$143,700 greater than budget.
- General Fund expenditures, including encumbrances, are 96% of budget and total General City Services expenditures, including encumbrances, are 95% of budget.
- Budgeted disbursements for General City Services include \$17,179,288 in original appropriations plus the following supplemental appropriations:
  - \$985,000 approved May 1, 2023 to be transferred to the Stormwater Improvement / Equipment Replacement Fund for the Far Hills Storm Sewer Reconstruction project;
  - \$50,000 approved May 1, 2023 for costs related to the continuation of a traffic study; and
  - \$140,000 approved December 4, 2023 for additional costs related to the 2024 Far Hills Resurfacing.
- > No unusual items in the month of December.