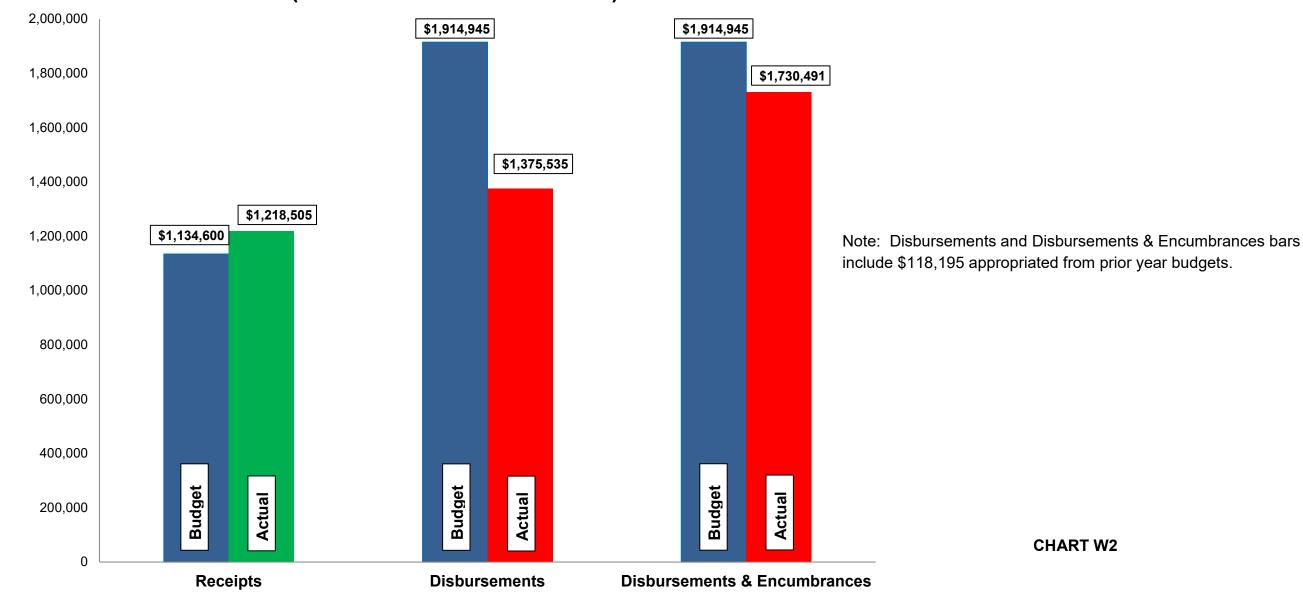

# Current Revenue as Compared to Annual Estimates for the period ended December 31, 2023

| #          | Fund<br>Name                              | Budgeted<br>Outside<br>Receipts | YTD<br>Outside<br>Receipts | %<br>of<br>Budget | Net<br>Difference<br>(\$) | Budgeted<br>Transfer<br>Receipts | YTD<br>Transfer<br>Receipts | %<br>of<br>Budget | Budgeted<br>Total<br>Receipts | YTD<br>Total<br>Receipts | %<br>of<br>Budget |
|------------|-------------------------------------------|---------------------------------|----------------------------|-------------------|---------------------------|----------------------------------|-----------------------------|-------------------|-------------------------------|--------------------------|-------------------|
| 602<br>603 | Waterworks<br>Water Improve/Equip Replace | 1,134,600<br>-                  | 1,213,135<br>5,370         | 107<br>-          | 78,535<br>5,370           | -<br>200,000                     | -<br>200,000                | -<br>100          | 1,134,600<br>200,000          | 1,213,135<br>205,370     | 107<br>103        |
|            | Total                                     | 1,134,600                       | 1,218,505                  | 107               | 83,905                    | 200,000                          | 200,000                     | -                 | 1,334,600                     | 1,418,505                | 106               |

## Current Disbursements, including Encumbrances, as Compared to Annual Estimates for the period ended December 31, 2023

| #   | Fund<br>Name                | Budgeted<br>Outside<br>Disbursements | YTD<br>Outside<br>Disbursements | %<br>of<br>Budget |         | YTD Outside<br>Disbursements<br>&<br>Encumbrances | %<br>of<br>Budget | Budgeted<br>Transfer<br>Disbursements | YTD<br>Transfer<br>Disbursements | %<br>of<br>Budget | Budgeted<br>Total<br>Disbursements | YTD Total<br>Disb., Enc. &<br>Tfrs | %<br>of<br>Budget |
|-----|-----------------------------|--------------------------------------|---------------------------------|-------------------|---------|---------------------------------------------------|-------------------|---------------------------------------|----------------------------------|-------------------|------------------------------------|------------------------------------|-------------------|
| 602 | Waterworks                  | 1,371,113                            | 1,119,509                       | 82                | 84,374  | 1,203,883                                         | 88                | 200,000                               | 200,000                          | 100               | 1,657,869                          | 1,403,883                          | 85                |
| 603 | Water Improve/Equip Replace | 543,832                              | 256,026                         | 47                | 270,582 | 526,608                                           | 97                | -                                     | -                                | -                 | 543,832                            | 526,608                            | 97                |
|     | Total                       | 1,914,945 (1                         | ) 1,375,535                     | 72                | 354,956 | 1,730,491                                         | 90                | 200,000                               | 200,000                          | -                 | 2,201,701                          | 1,930,491                          | 88                |

(1) Prior years encumbrances closed (money not spent) as of December 31, 2023: \$ 10,581

CHART W1

### Budget, Revenues & Expenditures as of December 31, 2023 WATER FUNDS (Excludes Internal Transfers)