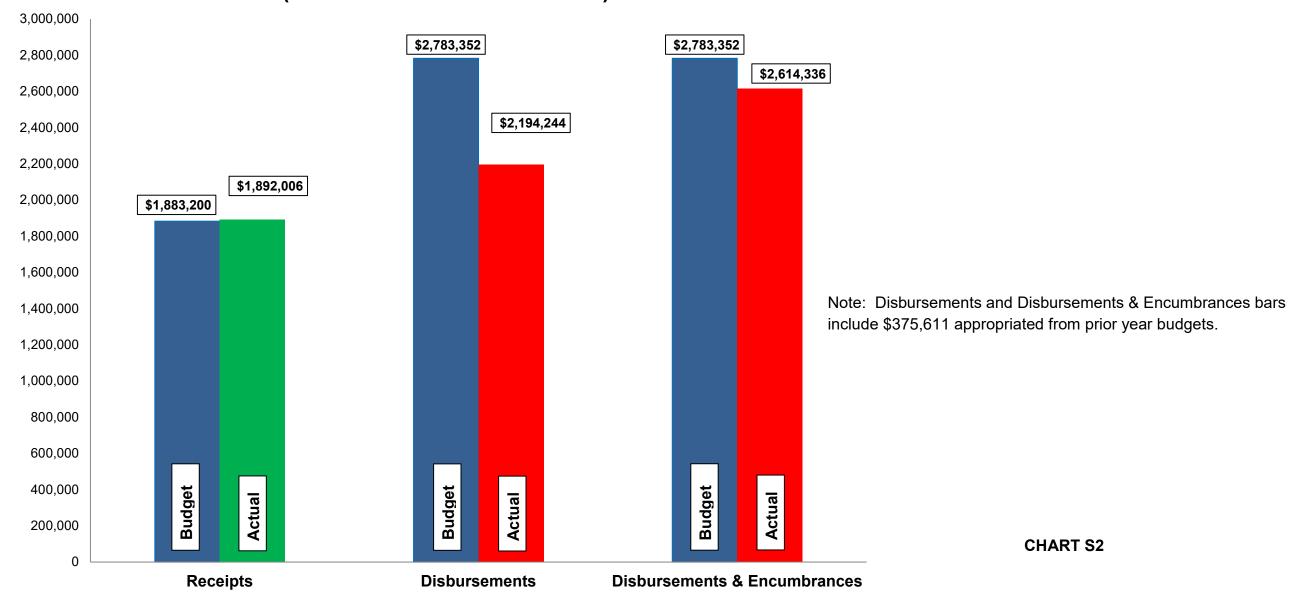

## Current Revenue as Compared to Annual Estimates for the period ended December 31, 2023

| #          | Fund<br>Name                                                   | Budgeted<br>Outside<br>Receipts | YTD<br>Outside<br>Receipts | %<br>of<br>Budget | Net<br>Difference<br>(\$) | Budgeted<br>Transfer<br>Receipts | YTD<br>Transfer<br>Receipts | %<br>of<br>Budget | Budgeted<br>Total<br>Receipts | YTD<br>Total<br>Receipts | %<br>of<br>Budget |
|------------|----------------------------------------------------------------|---------------------------------|----------------------------|-------------------|---------------------------|----------------------------------|-----------------------------|-------------------|-------------------------------|--------------------------|-------------------|
| 607<br>608 | Sanitary Sewer Disp. and Maint.<br>Sewer Improve/Equip Replace | 1,883,200<br>-                  | 1,892,006                  | 100<br>-          | 8,806<br>-                | -<br>200.000                     | -<br>200,000                | -<br>100          | 1,883,200<br>200,000          | 1,892,006<br>200.000     | 100<br>100        |
|            | Total                                                          | 1,883,200                       | 1,892,006                  | 100               | 8,806                     | 200,000                          | 200,000                     | -                 | 2,083,200                     | 2,092,006                | 100               |

# Current Disbursements, including Encumbrances, as Compared to Annual Estimates for the period ended December 31, 2023

| #   | Fund<br>Name                    | Budgeted<br>Outside<br>Disbursements | YTD<br>Outside<br>Disbursements | %<br>of<br>Budget |         | YTD Outside<br>Disbursements<br>&<br>Encumbrances | %<br>of<br>Budget | Budgeted<br>Transfer<br>Disbursements | YTD<br>Transfer<br>Disbursements | %<br>of<br>Budget | Budgeted<br>Total<br>Disbursements | YTD Total<br>Disb., Enc. &<br>Tfrs | %<br>of<br>Budget |
|-----|---------------------------------|--------------------------------------|---------------------------------|-------------------|---------|---------------------------------------------------|-------------------|---------------------------------------|----------------------------------|-------------------|------------------------------------|------------------------------------|-------------------|
| 607 | Sanitary Sewer Disp. and Maint. | 2,374,340                            | 1,828,743                       | 77                | 379,201 | 2,207,944                                         | 93                | 200,000                               | 200,000                          | 100               | 2,615,226                          | 2,407,944                          | 92                |
| 608 | Sewer Improve/Equip Replace     | 409,012                              | 365,501                         | 89                | 40,891  | 406,392                                           | 99                | -                                     | -                                | -                 | 409,012                            | 406,392                            | 99                |
|     | Total                           | 2,783,352 (1                         | ) 2,194,244                     | 79                | 420,092 | 2,614,336                                         | 94                | 200,000                               | 200,000                          | -                 | 3,024,238                          | 2,814,336                          | 93                |

(1) Prior years encumbrances closed (money not spent) as of December 31, 2023: \$ 13

CHART S1

### Budget, Revenues & Expenditures as of December 31, 2023 SANITARY SEWER FUNDS (Excludes Internal Transfers)