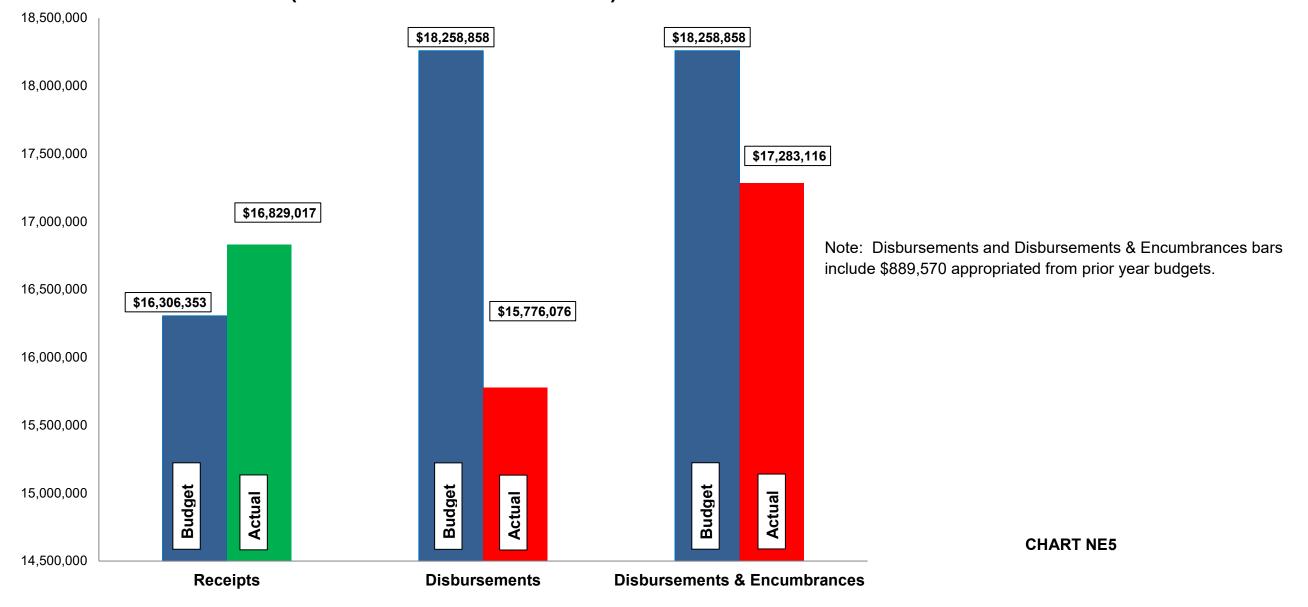

### Budget, Revenues & Expenditures as of December 31, 2023 GENERAL CITY SERVICES (Excludes Internal Transfers)

#### Subject: Monthly Financials – December

The following are the items to note when reviewing December's financials: General City Services:

- Gross Income Tax collections are at 98.37% of the budgeted \$11.00M. April and May are normally our largest collection months. The gross and net 2023 collections are more than YTD December 2022 by 0.76% and 0.50%, respectively.
- ▶ Our Real Estate tax collections total \$2,936,410; 105.15% of budget.
- General Fund revenues are 102% of budget and total General City Services revenues are 103% of budget.
  - ▶ Interest revenues were \$495,000 greater than budget; and
  - > Property Tax revenues were \$143,700 greater than budget.
- General Fund expenditures, including encumbrances, are 96% of budget and total General City Services expenditures, including encumbrances, are 95% of budget.
- Budgeted disbursements for General City Services include \$17,179,288 in original appropriations plus the following supplemental appropriations:
  - \$985,000 approved May 1, 2023 to be transferred to the Stormwater Improvement / Equipment Replacement Fund for the Far Hills Storm Sewer Reconstruction project;
  - \$50,000 approved May 1, 2023 for costs related to the continuation of a traffic study; and
  - \$140,000 approved December 4, 2023 for additional costs related to the 2024 Far Hills Resurfacing.
- > No unusual items in the month of December.