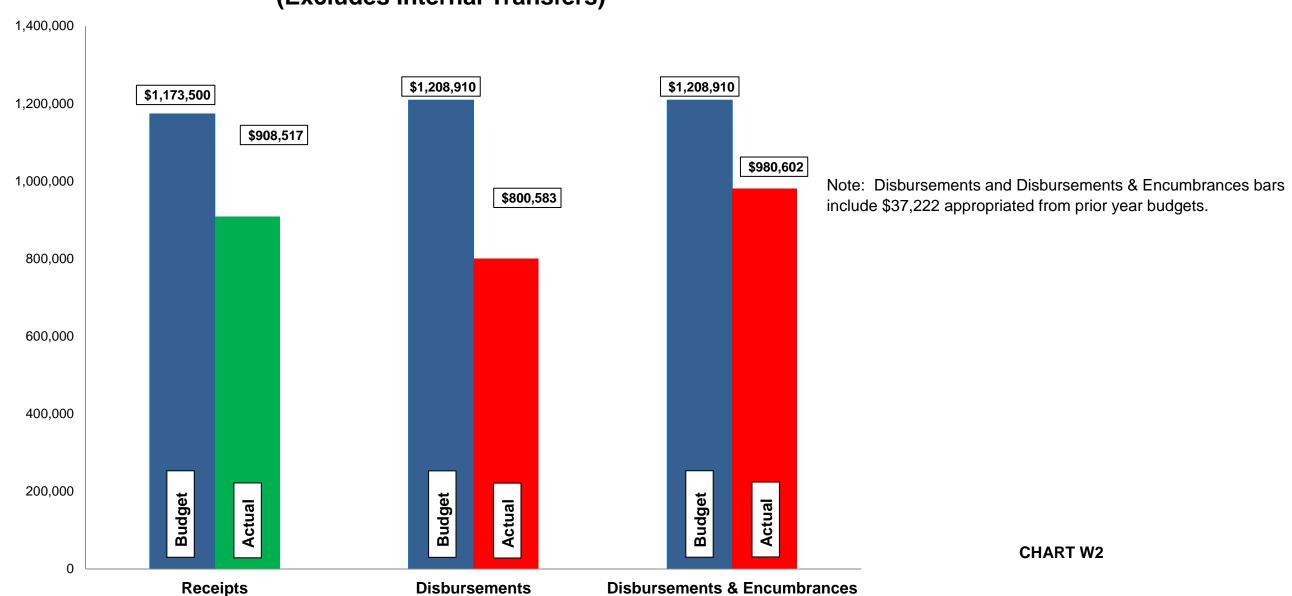

# Budget, Revenues & Expenditures as of September 30, 2020 WATER FUNDS (Excludes Internal Transfers)

### Current Revenue as Compared to Annual Estimates for the period ended September 30, 2020

| #          | Fund<br>Name                              | Budgeted<br>Outside<br>Receipts | YTD<br>Outside<br>Receipts | %<br>of<br>Budget | Net<br>Difference<br>(\$) | Budgeted<br>Transfer<br>Receipts | YTD<br>Transfer<br>Receipts | %<br>of<br>Budget | Budgeted<br>Total<br>Receipts | YTD<br>Total<br>Receipts | %<br>of<br>Budget |
|------------|-------------------------------------------|---------------------------------|----------------------------|-------------------|---------------------------|----------------------------------|-----------------------------|-------------------|-------------------------------|--------------------------|-------------------|
| 602<br>603 | Waterworks<br>Water Improve/Equip Replace | 1,173,500<br>-                  | 908,517                    | 77<br>-           | (264,983)                 | -<br>-                           | -<br>-                      | -<br>-            | 1,173,500<br>-                | 908,517                  | 77<br>#DIV/0!     |
|            | Total                                     | 1,173,500                       | 908,517                    | 77                | (264,983)                 | -                                | -                           | -                 | 1,173,500                     | 908,517                  | 77                |

### Current Disbursements, including Encumbrances, as Compared to Annual Estimates for the period ended September 30, 2020

| #   | Fund<br>Name                       | Budgeted<br>Outside<br>Disbursements | YTD<br>Outside<br>Disbursements | %<br>of<br>Budget |                   | YTD Outside Disbursements & Encumbrances | %<br>of<br>Budget | Budgeted<br>Transfer<br>Disbursements | YTD<br>Transfer<br>Disbursements | %<br>of<br>Budget | Budgeted<br>Total<br>Disbursements | YTD Total<br>Disb., Enc. &<br>Tfrs | %<br>of<br>Budget |
|-----|------------------------------------|--------------------------------------|---------------------------------|-------------------|-------------------|------------------------------------------|-------------------|---------------------------------------|----------------------------------|-------------------|------------------------------------|------------------------------------|-------------------|
| 602 | Waterworks                         | 1,152,333                            | 779,945                         | 68                | 144,080           | 924,025                                  | 80                | -                                     | -                                | -                 | 1,152,333<br>56,577                | 924,025                            | 80                |
| 603 | Water Improve/Equip Replace  Total | 56,577<br>1,208,910 <b>(1</b>        | 20,638                          | 36<br>66          | 35,939<br>180,019 | 56,577<br>980,602                        | 100               | -                                     | -                                | -                 | 1,208,910                          | 56,577<br>980,602                  | 100               |