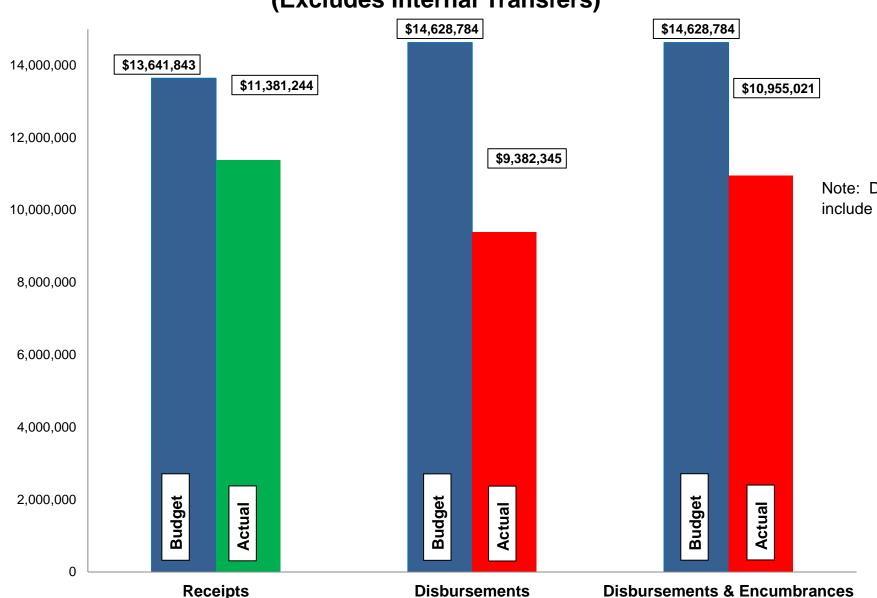

### Budget, Revenues & Expenditures as of September 30, 2020 GENERAL CITY SERVICES (Excludes Internal Transfers)

Note: Disbursements and Disbursements & Encumbrances bars include \$627,858 appropriated from prior year budgets.

#### General City Services:

- ➤ Gross Income Tax collections are at 83.23% of the budgeted \$8.35M. April and May are normally our largest collection months. The full impact of COVID-19 on collections and the economy is not yet known. The gross and net 2020 collections are more than YTD September 2019 by 3.60% and 3.32%, respectively.
- ➤ Our Real Estate tax collections total \$2,498,248; 95.04% of budget.
- ➤ General Fund revenues are 86% of budget and total General City Services revenues are 83% of budget.
- ➤ General Fund expenditures are 69% of budget and total General City Services expenditures are 64% of budget.
- ➤ Budgeted disbursements for General City Services include \$13,407,933 in original appropriations plus the following supplemental appropriation:
  - ➤ \$400,000 approved April 6, 2020 for the acquisition of real estate in preparation for a future storm sewer capital project.
  - ➤ \$128,662 approved July 20, 2020 for the first distribution of revenue received for the Local Coronavirus Relief Fund from the CARES Act.
  - ➤ \$64,331 approved September 21, 2020 for the second distribution of revenue received for the Local Coronavirus Relief Fund from the CARES Act.
- ➤ The \$64,331 was received in September and is shown in Fund 312, the Local Coronavirus Relief Fund. Total revenues received YTD are \$192,993.
- ➤ No other unusual items in the month of September.