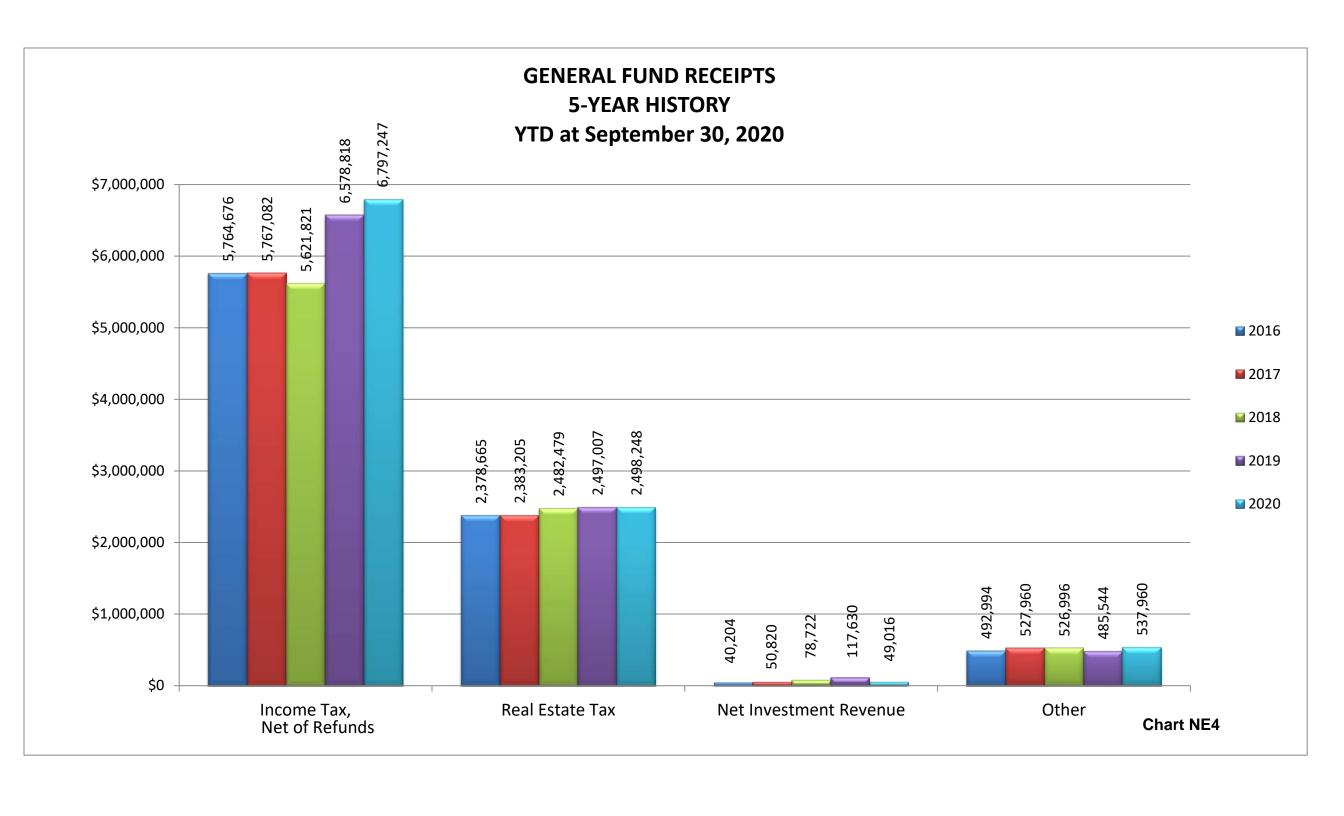

CHART NE1

# Current Revenue as Compared to Annual Estimates for the period ended September 30, 2020 GENERAL CITY SERVICES FUNDS

| #         | Fund<br>Name                            | Budgeted<br>Outside<br>Receipts | YTD<br>Outside<br>Receipts | %<br>of<br>Budget | Net<br>Difference<br>(\$) | Budgeted<br>Transfer<br>Receipts | YTD<br>Transfer<br>Receipts | %<br>of<br>Budget | Budgeted<br>Total<br>Receipts | YTD<br>Total<br>Receipts | %<br>of<br>Budget |
|-----------|-----------------------------------------|---------------------------------|----------------------------|-------------------|---------------------------|----------------------------------|-----------------------------|-------------------|-------------------------------|--------------------------|-------------------|
| General I | Fund                                    |                                 | •                          | -                 | -                         |                                  |                             | - 1               | 1                             |                          | -                 |
| 101       | General                                 | 11,505,254                      | 9,882,471                  | 86                | (1,622,783)               | -                                | -                           | -                 | 11,505,254                    | 9,882,471                | 86                |
| Major Op  | perating Funds                          |                                 |                            |                   |                           |                                  |                             |                   |                               |                          |                   |
| 220       | Street Maintenance and Repair           | 641,500                         | 433,916                    | 68                | (207,584)                 | 596,414                          | 541,578                     | 91                | 1,237,914                     | 975,494                  | 79                |
| 228       | Leisure Activity                        | 537,900                         | 229,771                    | 43                | (308,129)                 | 659,107                          | 638,670                     | 97                | 1,197,007                     | 868,441                  | 73                |
| 230       | Health                                  | 158,944                         | 166,561                    | 105               | 7,617                     | -                                | -                           | -                 | 158,944                       | 166,561                  | 105               |
| 510       | Sidewalk, Curb & Apron                  | 90,000                          | 22,914                     | 25                | (67,086)                  | 109,705                          | 109,705                     | 100               | 199,705                       | 132,619                  | 66                |
| 308       | Equipment Replacement                   | -                               | 50                         | -                 | 50                        | 581,651                          | 581,651                     | 100               | 581,651                       | 581,701                  | 100               |
| 309       | Capital Improvement                     | -                               | 3,000                      | -                 | 3,000                     | 1,306,259                        | 1,306,259                   | 100               | 1,306,259                     | 1,309,259                | 100               |
| 707       | Service Center                          | 292,169                         | 232,161                    | 79                | (60,008)                  | 434,591                          | 366,726                     | 84                | 726,760                       | 598,887                  | 82                |
| Other Fu  | nds                                     |                                 |                            |                   |                           |                                  |                             |                   |                               |                          |                   |
| 208       | Bullock Endowment Trust                 | 610                             | 205                        | 34                | (405)                     | -                                | -                           | -                 | 610                           | 205                      | 34                |
| 209       | MLK Community Recognition               | -                               | -                          | -                 | -                         | -                                | -                           | -                 | -                             | -                        | -                 |
| 210       | Special Improvement District Assessment | 90,000                          | -                          | -                 | (90,000)                  | -                                | -                           | -                 | 90,000                        | -                        | -                 |
| 211       | Smith Memorial Gardens                  | 59,000                          | 29,704                     | 50                | (29,296)                  | 55,940                           | 41,413                      | 74                | 114,940                       | 71,117                   | 62                |
| 212       | Indigent Drivers Alcohol Treatment      | 2,100                           | 1,228                      | 58                | (872)                     | -                                | -                           | -                 | 2,100                         | 1,228                    | 58                |
| 213       | Enforcement and Education               | 200                             | 117                        | 59                | (83)                      | -                                | -                           | -                 | 200                           | 117                      | 59                |
| 214       | Law Enforcement                         | -                               | 7,041                      | -                 | 7,041                     | -                                | -                           | -                 | -                             | 7,041                    | -                 |
| 215       | Drug Law Enforcement                    | -                               | -                          | -                 | -                         | -                                | -                           | -                 | -                             | -                        | -                 |
| 216       | Police Pension                          | -                               | -                          | -                 | -                         | -                                | -                           | -                 | -                             | -                        | -                 |
| 217       | Court Clerk Computerization             | 7,000                           | 5,456                      | 78                | (1,544)                   | -                                | -                           | -                 | 7,000                         | 5,456                    | 78                |
| 218       | Court Computerization                   | 4,000                           | 2,373                      | 59                | (1,627)                   | -                                | -                           | -                 | 4,000                         | 2,373                    | 59                |
| 219       | Court Special Projects                  | 6,000                           | 4,255                      | 71                | (1,745)                   | -                                | -                           | -                 | 6,000                         | 4,255                    | 71                |
| 224       | State Highway Improvement               | 102,366                         | 33,881                     | 33                | (68,485)                  | -                                | -                           | -                 | 102,366                       | 33,881                   | 33                |
| 240       | Public Safety Endowment                 | 2,800                           | 857                        | 31                | (1,943)                   | -                                | -                           | -                 | 2,800                         | 857                      | 31                |
| 250       | Special Projects                        | 10,000                          | 3,218                      | 32                | (6,782)                   | 300,000                          | 300,000                     | 100               | 310,000                       | 303,218                  | 98                |
| 310       | Issue 2 Projects                        | -                               | -                          | -                 | -                         | -                                | -                           | -                 | -                             | -                        | -                 |
| 311       | Public Facilities                       | -                               | -                          | -                 | -                         | -                                | -                           | -                 | -                             | -                        | -                 |
| 312       | Local Coronavirus Relief                | -                               | 193,032                    | -                 | 193,032                   | -                                | -                           | -                 | -                             | 193,032                  | -                 |
| 414       | Bond Retirement                         | -                               | -                          | -                 | -                         | -                                | -                           | -                 | -                             | -                        | -                 |
| 508       | Electric Street Lighting                | 130,000                         | 127,833                    | 98                | (2,167)                   | 1,804                            | 1,804                       | 100               | 131,804                       | 129,637                  | 98                |
| 706       | Self-Funding Insurance Trust            | -                               | -                          | -                 | -                         | 17,500                           | 8,493                       | 49                | 17,500                        | 8,493                    | 49                |
| 810       | Fire Insurance Trust                    | -                               | -                          | -                 | -                         | -                                | -                           | -                 | -<br>-                        | -                        | -                 |
| 811       | Contractors Permit Fee                  | 2,000                           | 1,200                      | 60                | (800)                     | -                                | -                           | -                 | 2,000                         | 1,200                    | 60                |
|           | Tota                                    | al 13,641,843                   | 11,381,244                 | 83                | (2,260,599)               | 4,062,971                        | 3,896,299                   | 96                | 17,704,814                    | 15,277,543               | 86                |

#### General City Services:

- ➤ Gross Income Tax collections are at 83.23% of the budgeted \$8.35M. April and May are normally our largest collection months. The full impact of COVID-19 on collections and the economy is not yet known. The gross and net 2020 collections are more than YTD September 2019 by 3.60% and 3.32%, respectively.
- ➤ Our Real Estate tax collections total \$2,498,248; 95.04% of budget.
- ➤ General Fund revenues are 86% of budget and total General City Services revenues are 83% of budget.
- ➤ General Fund expenditures are 69% of budget and total General City Services expenditures are 64% of budget.
- ➤ Budgeted disbursements for General City Services include \$13,407,933 in original appropriations plus the following supplemental appropriation:
  - ➤ \$400,000 approved April 6, 2020 for the acquisition of real estate in preparation for a future storm sewer capital project.
  - ➤ \$128,662 approved July 20, 2020 for the first distribution of revenue received for the Local Coronavirus Relief Fund from the CARES Act.
  - ➤ \$64,331 approved September 21, 2020 for the second distribution of revenue received for the Local Coronavirus Relief Fund from the CARES Act.
- ➤ The \$64,331 was received in September and is shown in Fund 312, the Local Coronavirus Relief Fund. Total revenues received YTD are \$192,993.
- ➤ No other unusual items in the month of September.