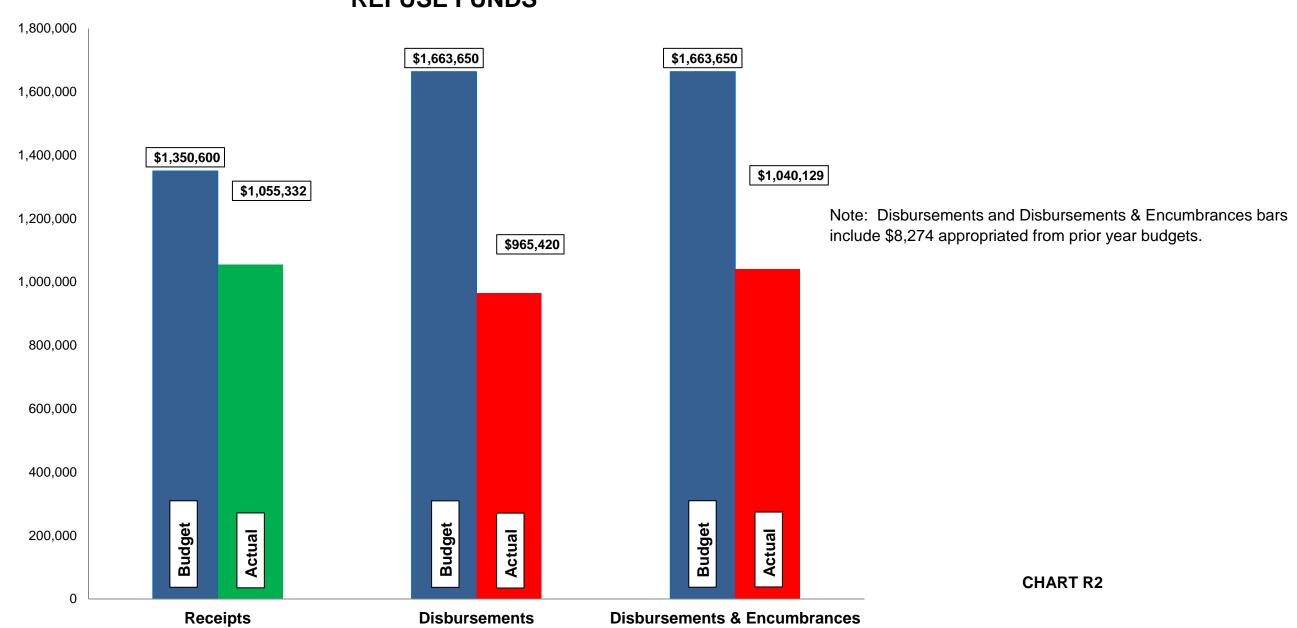

# Budget, Revenues & Expenditures as of September 30, 2020 REFUSE FUNDS

#### Refuse Fund:

- Refuse revenues and expenditures are approximately 78% and 58% of budget, respectively.
- No unusual items in the month of September.