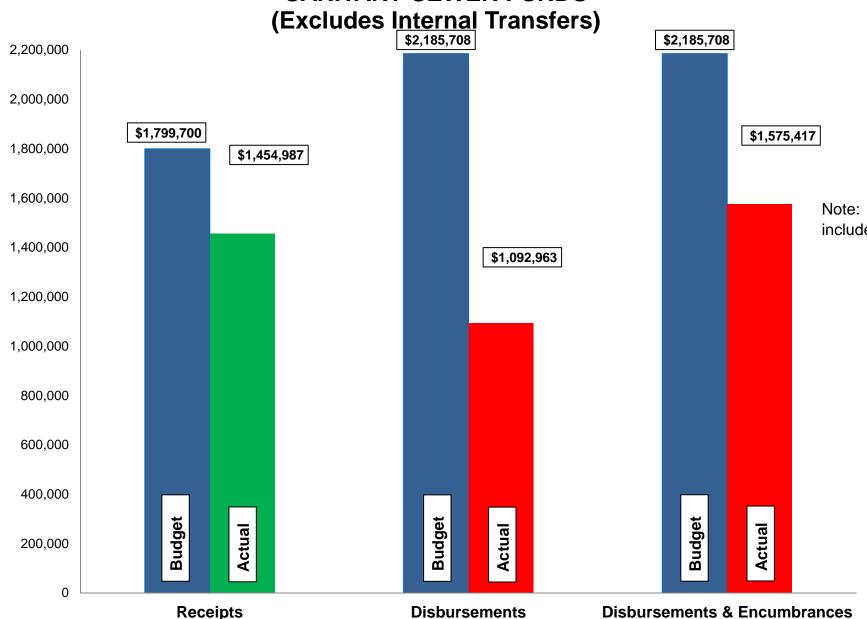

Budget, Revenues & Expenditures as of September 30, 2020 SANITARY SEWER FUNDS (Excludes Internal Transfers)

Note: Disbursements and Disbursements & Encumbrances bars include \$319,518 appropriated from prior year budgets.

### Current Revenue as Compared to Annual Estimates for the period ended September 30, 2020

| #   | Fund<br>Name                    | Budgeted<br>Outside<br>Receipts | YTD<br>Outside<br>Receipts | %<br>of<br>Budget | Net<br>Difference<br>(\$) | Budgeted<br>Transfer<br>Receipts | YTD<br>Transfer<br>Receipts | %<br>of<br>Budget | Budgeted<br>Total<br>Receipts | YTD<br>Total<br>Receipts | %<br>of<br>Budget |
|-----|---------------------------------|---------------------------------|----------------------------|-------------------|---------------------------|----------------------------------|-----------------------------|-------------------|-------------------------------|--------------------------|-------------------|
| 607 | Sanitary Sewer Disp. and Maint. | 1,799,700                       | 1,454,987                  | 81                | (344,713)                 | -                                | -                           | -                 | 1,799,700                     | 1,454,987                | 81                |
| 608 | Sewer Improve/Equip Replace     | -                               | -                          | -                 | -                         | 200,000                          | 200,000                     | 100               | 200,000                       | 200,000                  | 100               |
|     | Total                           | 1,799,700                       | 1,454,987                  | 81                | (344,713)                 | 200,000                          | 200,000                     | -                 | 1,999,700                     | 1,654,987                | 83                |

### Current Disbursements, including Encumbrances, as Compared to Annual Estimates for the period ended September 30, 2020

| #   | Fund<br>Name                       | Budgeted<br>Outside<br>Disbursements | YTD<br>Outside<br>Disbursements | %<br>of<br>Budget |                    | YTD Outside<br>Disbursements<br>&<br>Encumbrances | %<br>of<br>Budget | Budgeted<br>Transfer<br>Disbursements | YTD<br>Transfer<br>Disbursements | %<br>of<br>Budget | Budgeted<br>Total<br>Disbursements | YTD Total<br>Disb., Enc. &<br>Tfrs | %<br>of<br>Budget |
|-----|------------------------------------|--------------------------------------|---------------------------------|-------------------|--------------------|---------------------------------------------------|-------------------|---------------------------------------|----------------------------------|-------------------|------------------------------------|------------------------------------|-------------------|
| 607 | Sanitary Sewer Disp. and Maint.    | 1,805,708                            | 1,092,963                       | 61                | 102,454            | 1,195,417                                         | 66                | 200,000                               | 200,000                          | 100               |                                    | 1,395,417                          | 70                |
| 608 | Sewer Improve/Equip Replace  Total | 380,000<br>2,185,708 (1              | 1,092,963                       | 50                | 380,000<br>482,454 | 380,000<br>1,575,417                              | 72                | 200,000                               | 200,000                          | -                 | 2,385,708                          | 380,000<br>1,775,417               | 74                |