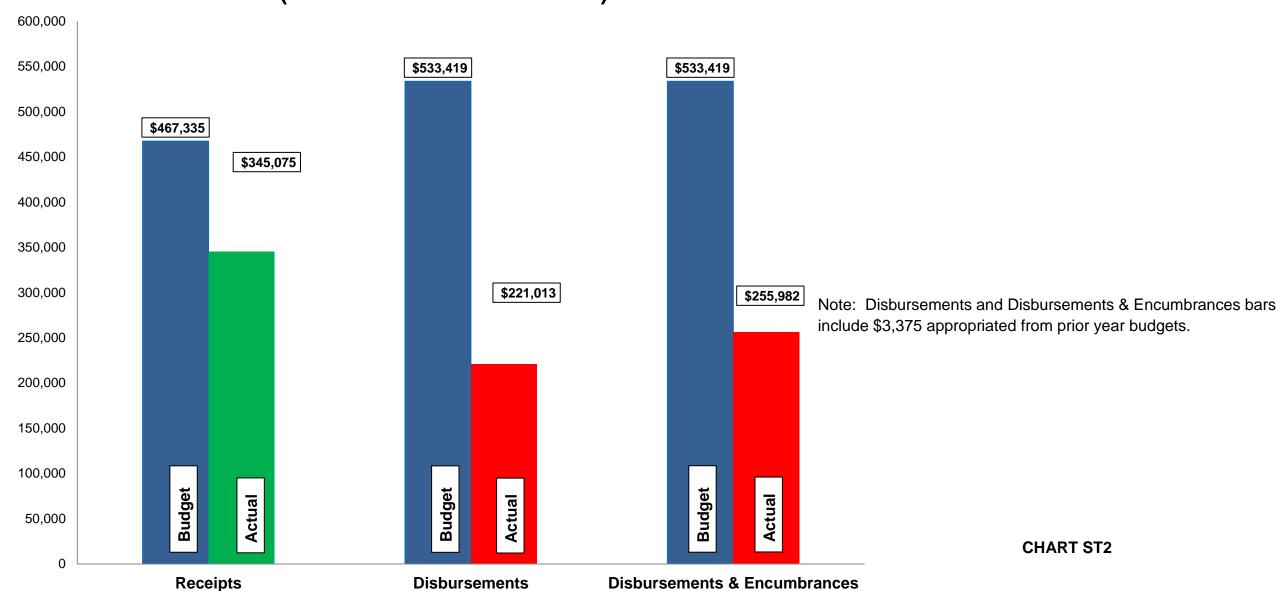

### Budget, Revenues & Expenditures as of September 30, 2020 STORMWATER FUNDS (Excludes Internal Transfers)

Subject: Monthly Financials – September

The following are the items to note when reviewing September's financials:

#### **Current Revenue as Compared to Annual Estimates** for the period ended September 30, 2020

| #          | Fund<br>Name                                           | Budgeted<br>Outside<br>Receipts | YTD<br>Outside<br>Receipts | %<br>of<br>Budget | Net<br>Difference<br>(\$) | Budgeted<br>Transfer<br>Receipts | YTD<br>Transfer<br>Receipts | %<br>of<br>Budget | Budgeted<br>Total<br>Receipts | YTD<br>Total<br>Receipts | %<br>of<br>Budget |
|------------|--------------------------------------------------------|---------------------------------|----------------------------|-------------------|---------------------------|----------------------------------|-----------------------------|-------------------|-------------------------------|--------------------------|-------------------|
| 615<br>616 | Stormwater Utility<br>Stormwater Improve/Equip Replace | 467,335<br>-                    | 345,075<br>-               | 74<br>-           | (122,260)                 | -<br>20,000                      | -<br>20,000                 | -<br>100          | 467,335<br>20,000             | 345,075<br>20,000        | 74<br>100         |
|            | Total                                                  | 467,335                         | 345,075                    | 74                | (122,260)                 | 20,000                           | 20,000                      | -                 | 487,335                       | 365,075                  | 75                |

#### **Current Disbursements, including Encumbrances, as Compared to Annual Estimates** for the period ended September 30, 2020

| #   | Fund<br>Name                            | Budgeted<br>Outside<br>Disbursements | YTD<br>Outside<br>Disbursements | %<br>of<br>Budget |        | YTD Outside Disbursements & Encumbrances | %<br>of<br>Budget | Budgeted<br>Transfer<br>Disbursements | YTD<br>Transfer<br>Disbursements | %<br>of<br>Budget | Budgeted<br>Total<br>Disbursements | YTD Total<br>Disb., Enc. &<br>Tfrs | %<br>of<br>Budget |
|-----|-----------------------------------------|--------------------------------------|---------------------------------|-------------------|--------|------------------------------------------|-------------------|---------------------------------------|----------------------------------|-------------------|------------------------------------|------------------------------------|-------------------|
| 615 | Stormwater Utility                      | 373,419                              | 221,013                         | 59                | 34,969 | 255,982                                  | 69                | 20,000                                | 20,000                           | 100               | 393,419                            | 275,982                            | 70                |
| 616 | Stormwater Improve/Equip Replace  Total | 160,000<br>533,419 (1)               | 221,013                         | 41                | 34,969 | 255,982                                  | 48                | 20,000                                | 20,000                           | -<br>-            | 160,000<br>553,419                 | 275,982                            | 50                |