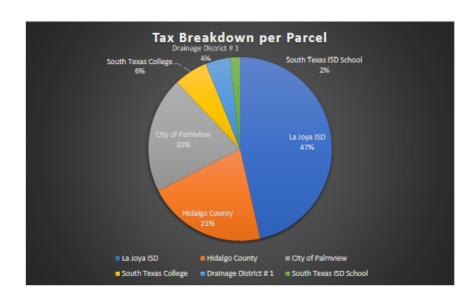

### Taxes for \$100,000 Household in Palmview

| Entity                 | Rate   | Value         | Taxes        | %   |
|------------------------|--------|---------------|--------------|-----|
| La Joya ISD            | 1.2700 | \$<br>100,000 | \$<br>1,270  | 46% |
| Hidalgo County         | 0.5750 | \$<br>100,000 | \$<br>575    | 21% |
| City of Palmview       | 0.5586 | \$<br>100,000 | \$<br>559    | 20% |
| South Texas College    | 0.1615 | \$<br>100,000 | \$<br>162    | 6%  |
| Drainage District # 1  | 0.1179 | \$<br>100,000 | \$<br>118    | 4%  |
| South Texas ISD School | 0.0492 | \$<br>100,000 | \$<br>49     | 2%  |
| Totals:                | 2.7322 |               | \$<br>2,732  |     |
|                        |        |               |              |     |
| Median Value (Census)  | 0.5586 | \$<br>81,200  | \$<br>453.58 |     |