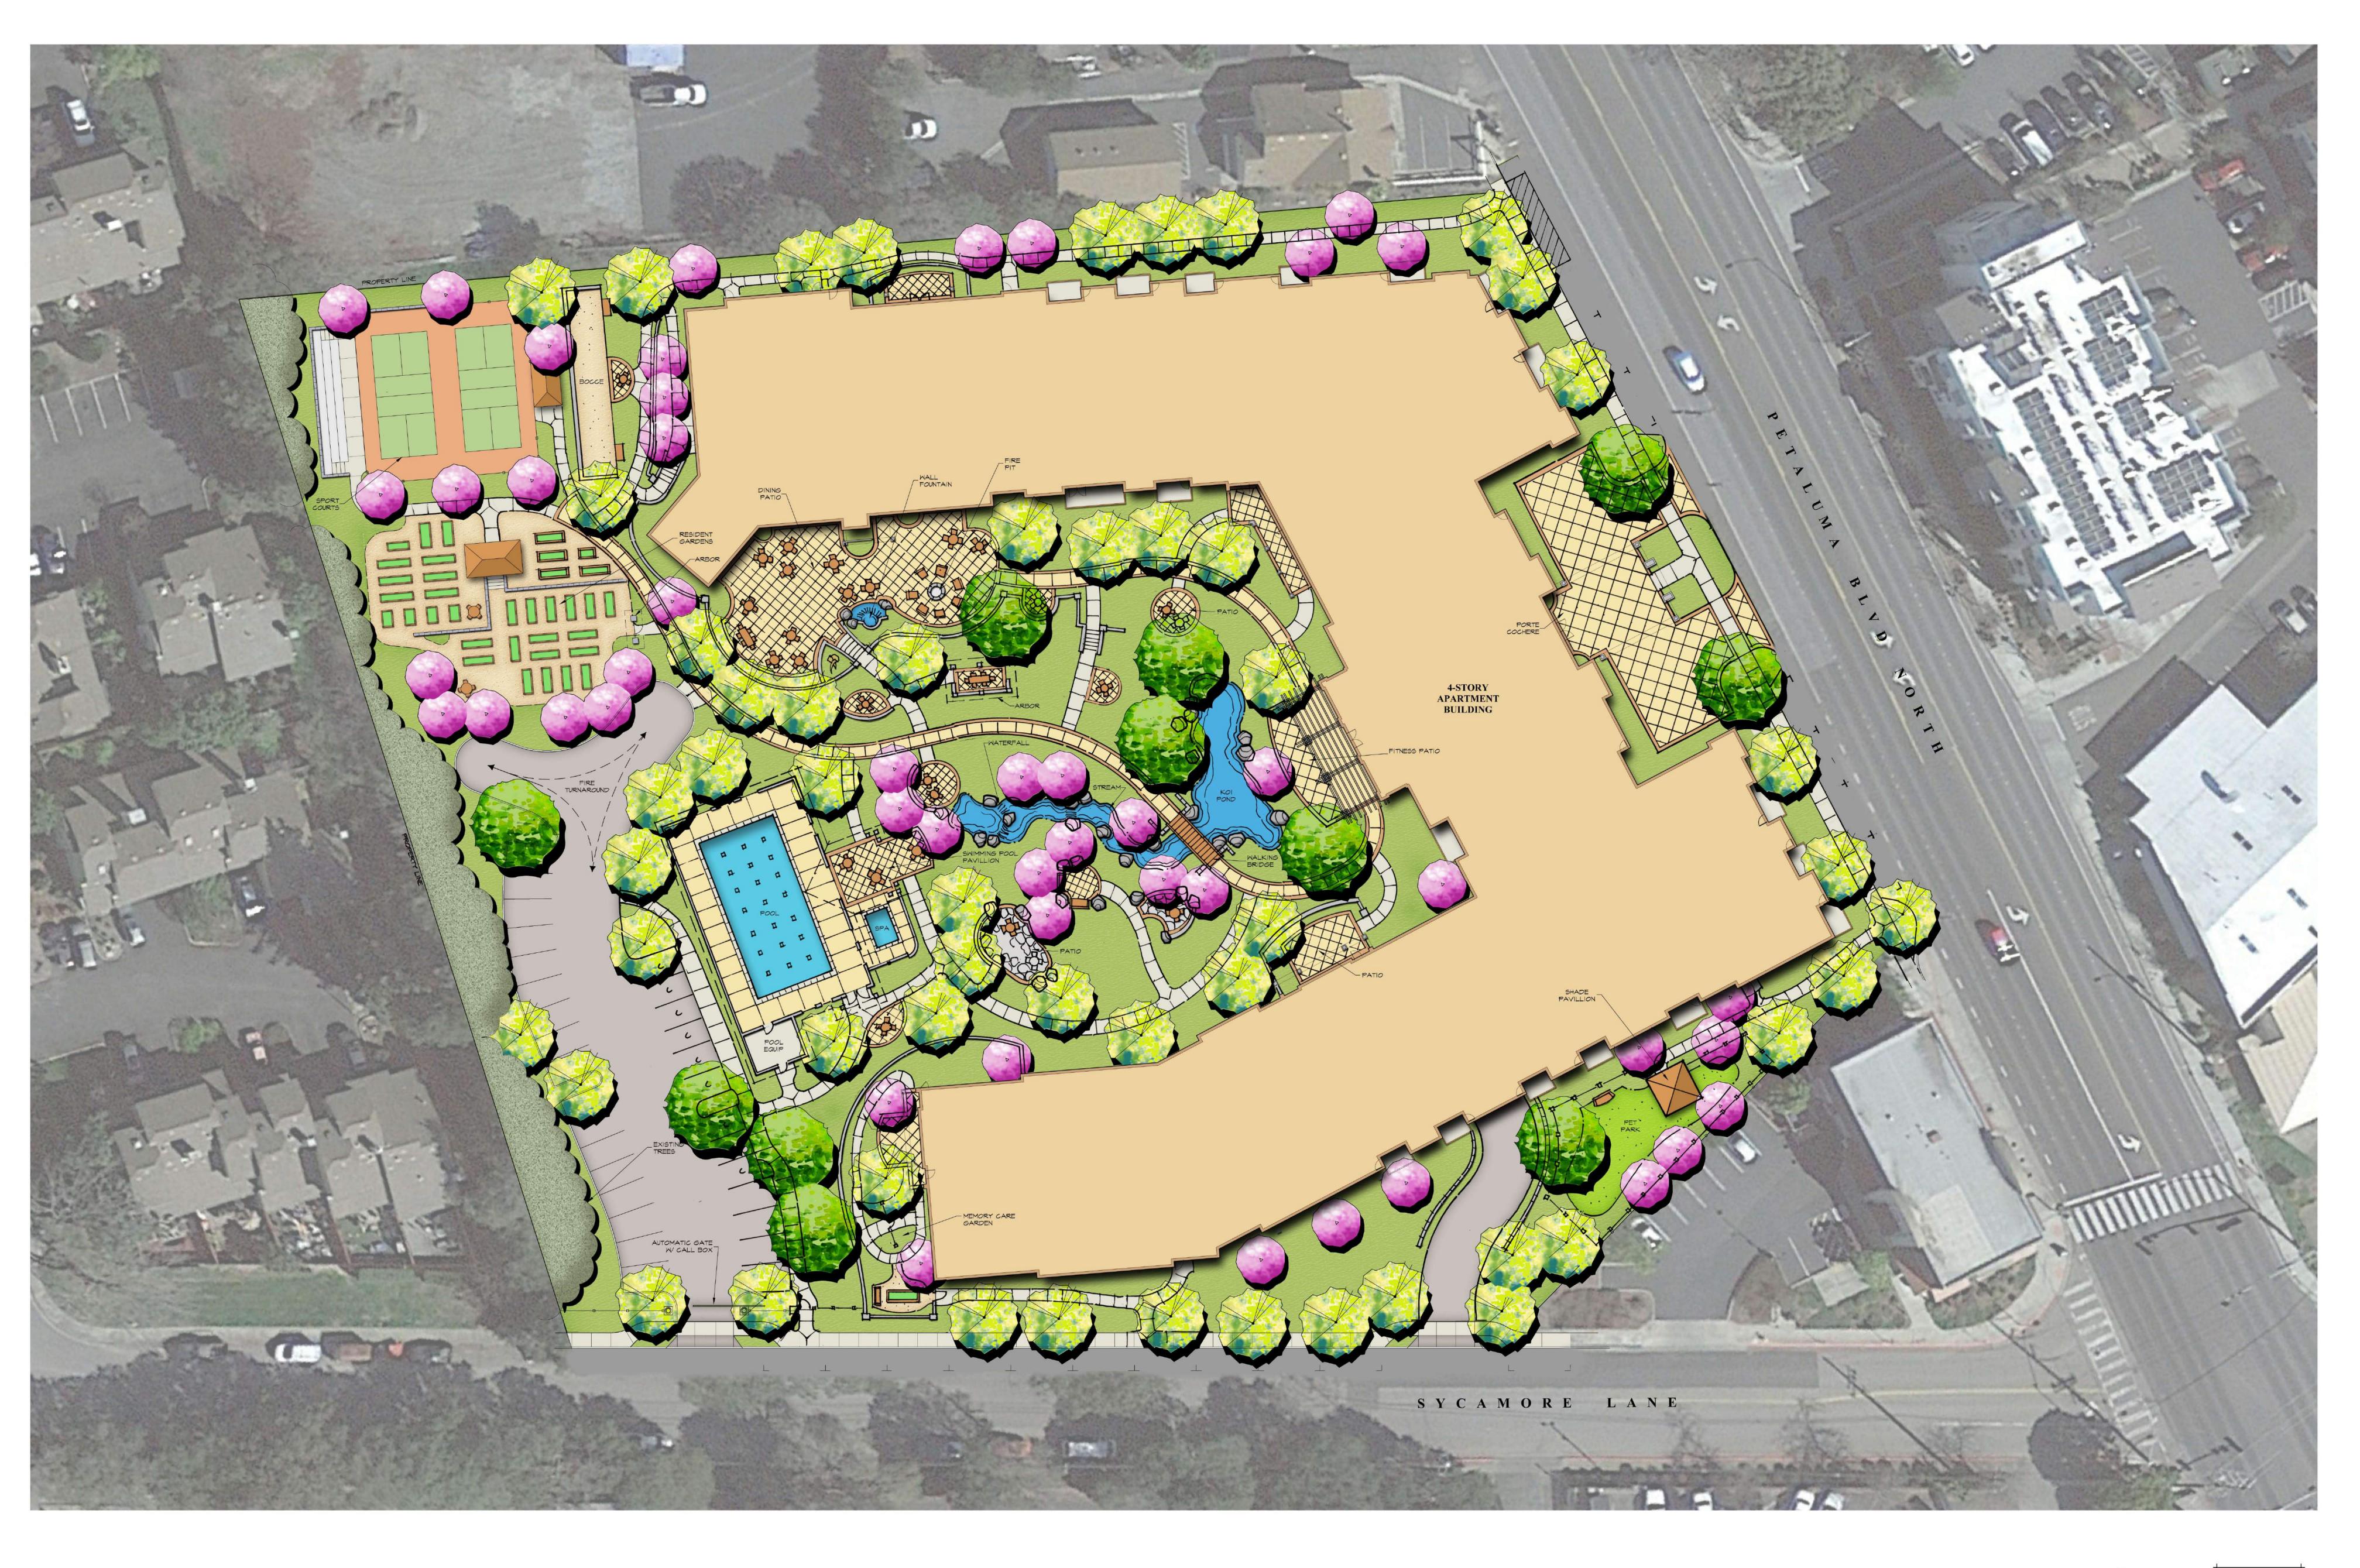

# PROJECT DATA

PROPERTY SIZE: 4.19 ACRES **CONSTRUCTION TYPE:** 

**APN:** 006-450-001

C1 (COMMERCIAL 1)

LAND USE DESIGNATIONS

NEIGHBORHOOD COMMERCIAL

**ZONING:** 

1A PARKING GARAGE WITH TYPE IIIA BUILDING ABOVE

# LOT COVERAGE: 31.95 %

FLOOR AREA RATIO: 126 %

SPRINKLER SYSTEM:

MAIN BUILDING = NFPA 13