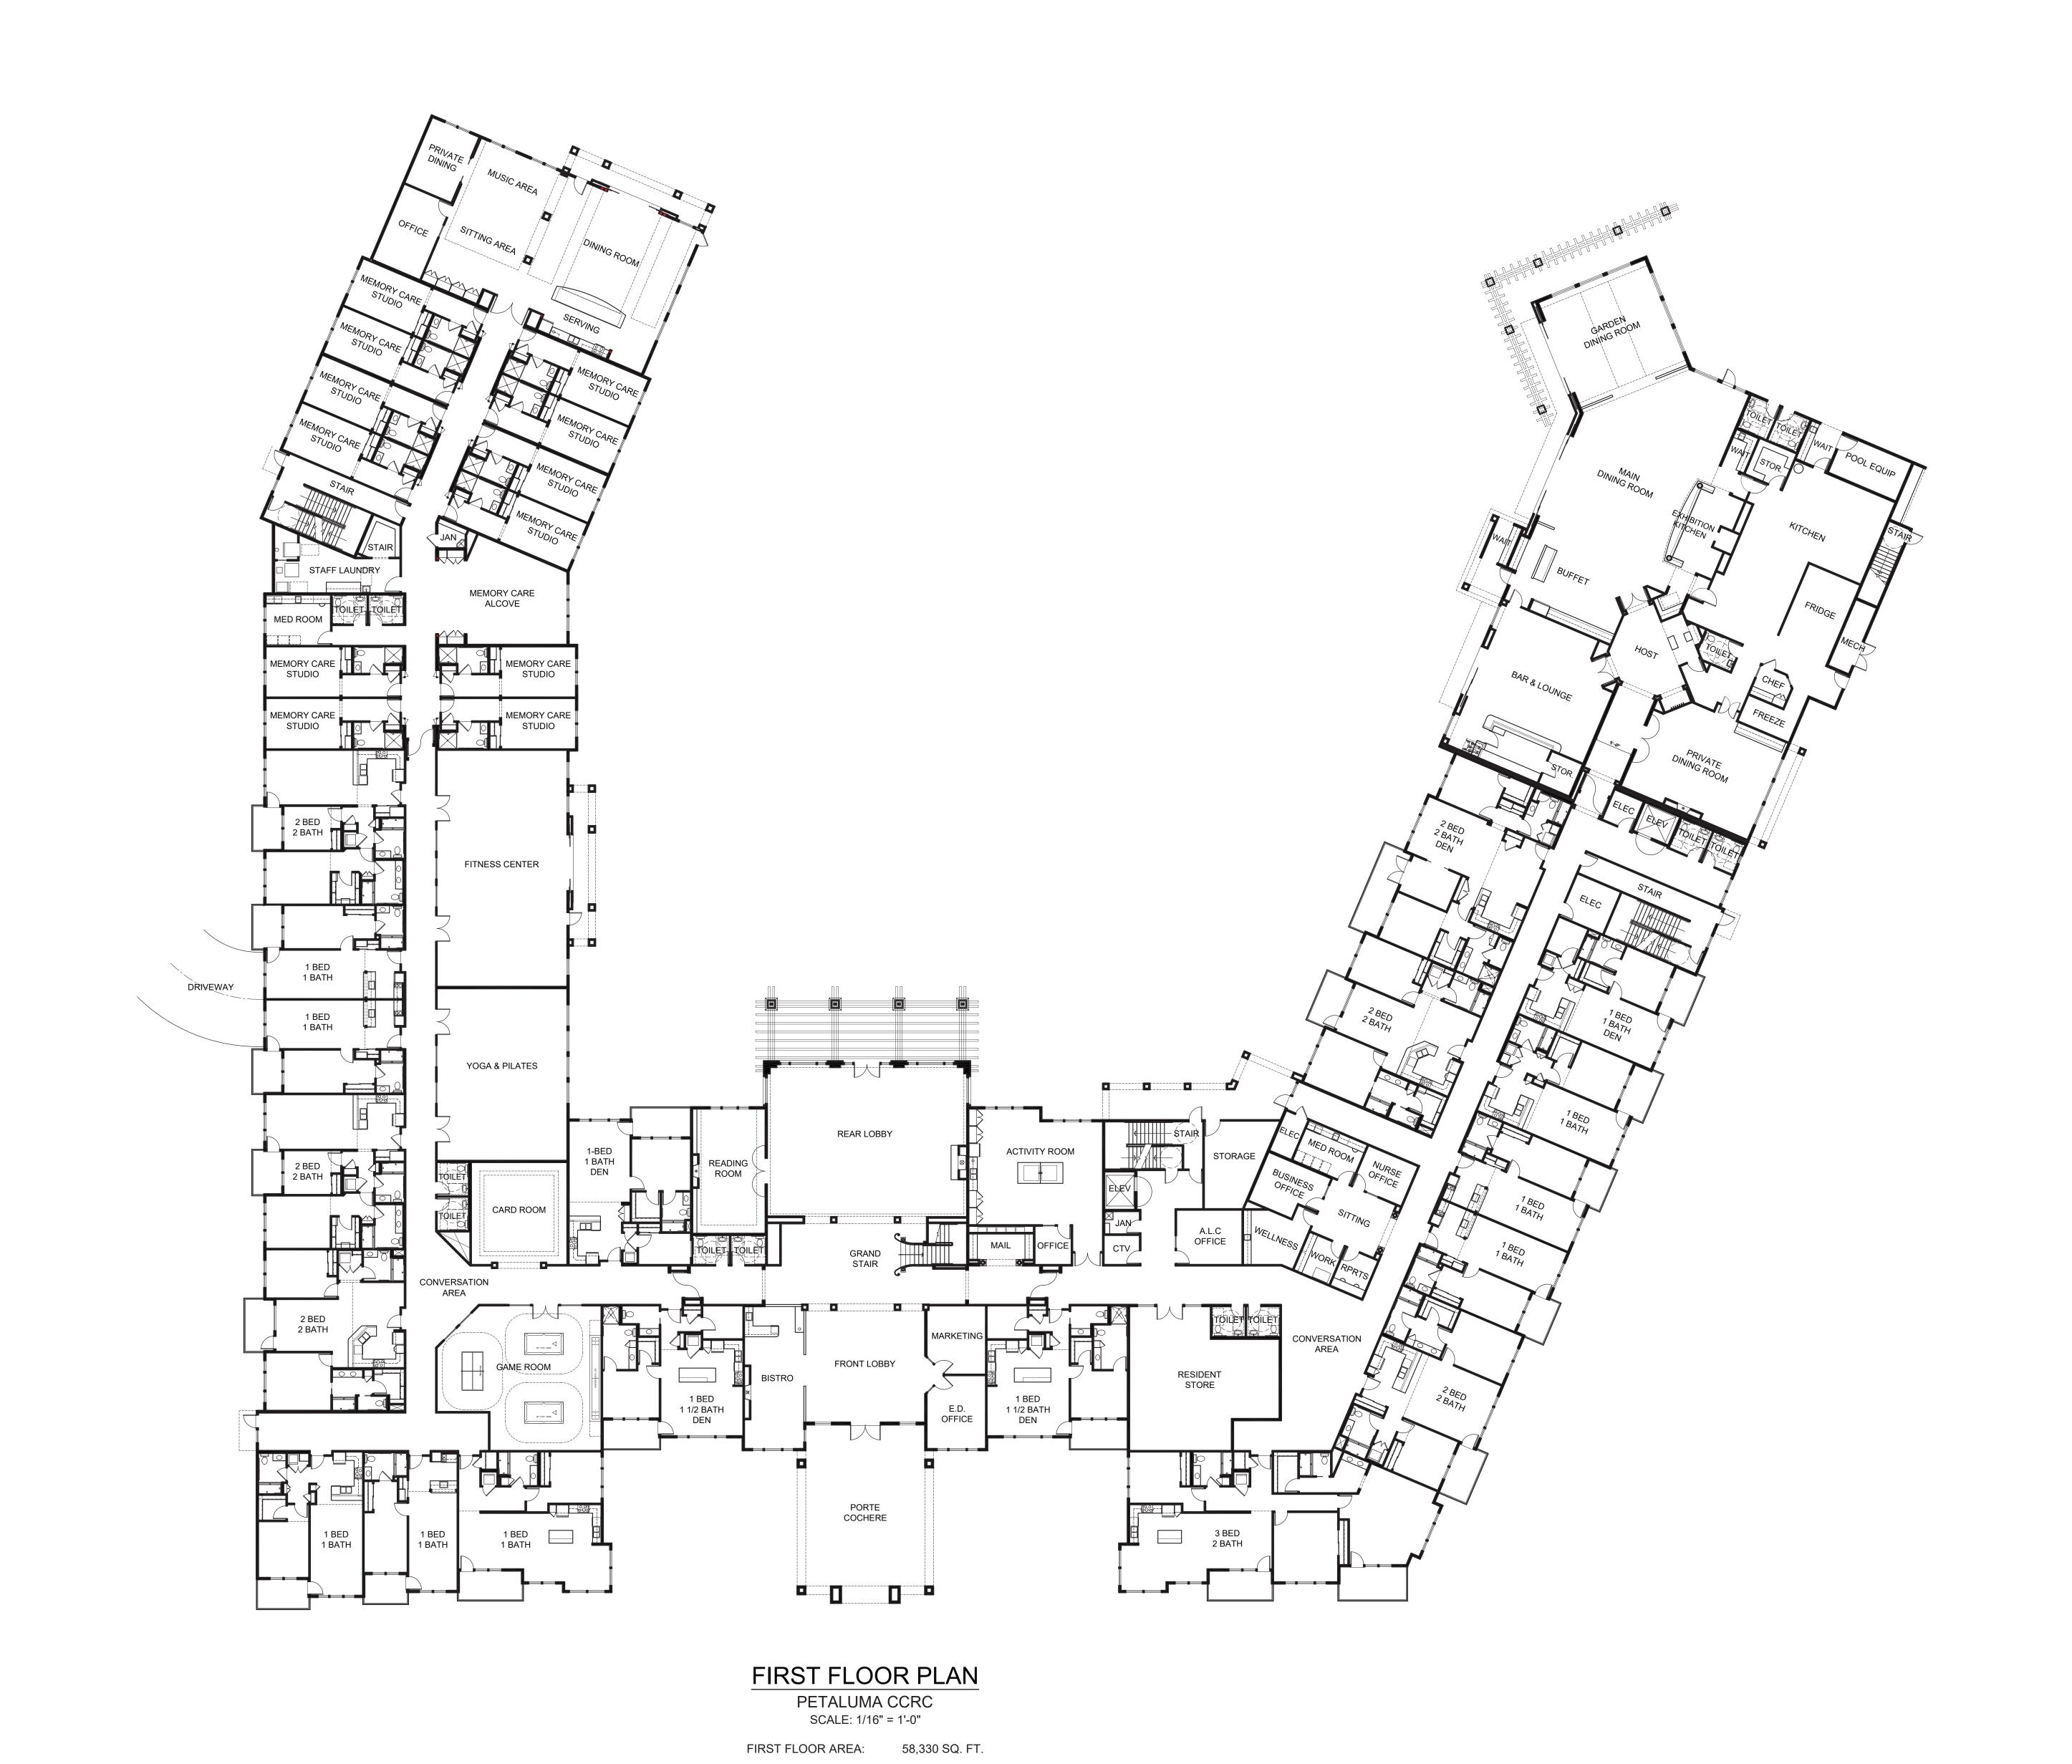

# <u>ARCHITECTURAL</u>

COVER SHEET

COLORED MASTER PLAN
NEIGHBORHOOD CONTEXT PLAN
SURROUNDING PROJECTS PHOTOS
CONCEPTUAL FRONT ELEVATION FIRST FLOOR PLAN

> JOB NO: SCALE:

DRAWN BY:

SHEET NO:

View from Project Site looking east at 4-story Logan Place Apartments at 1210 Petaluma Blvd. North.