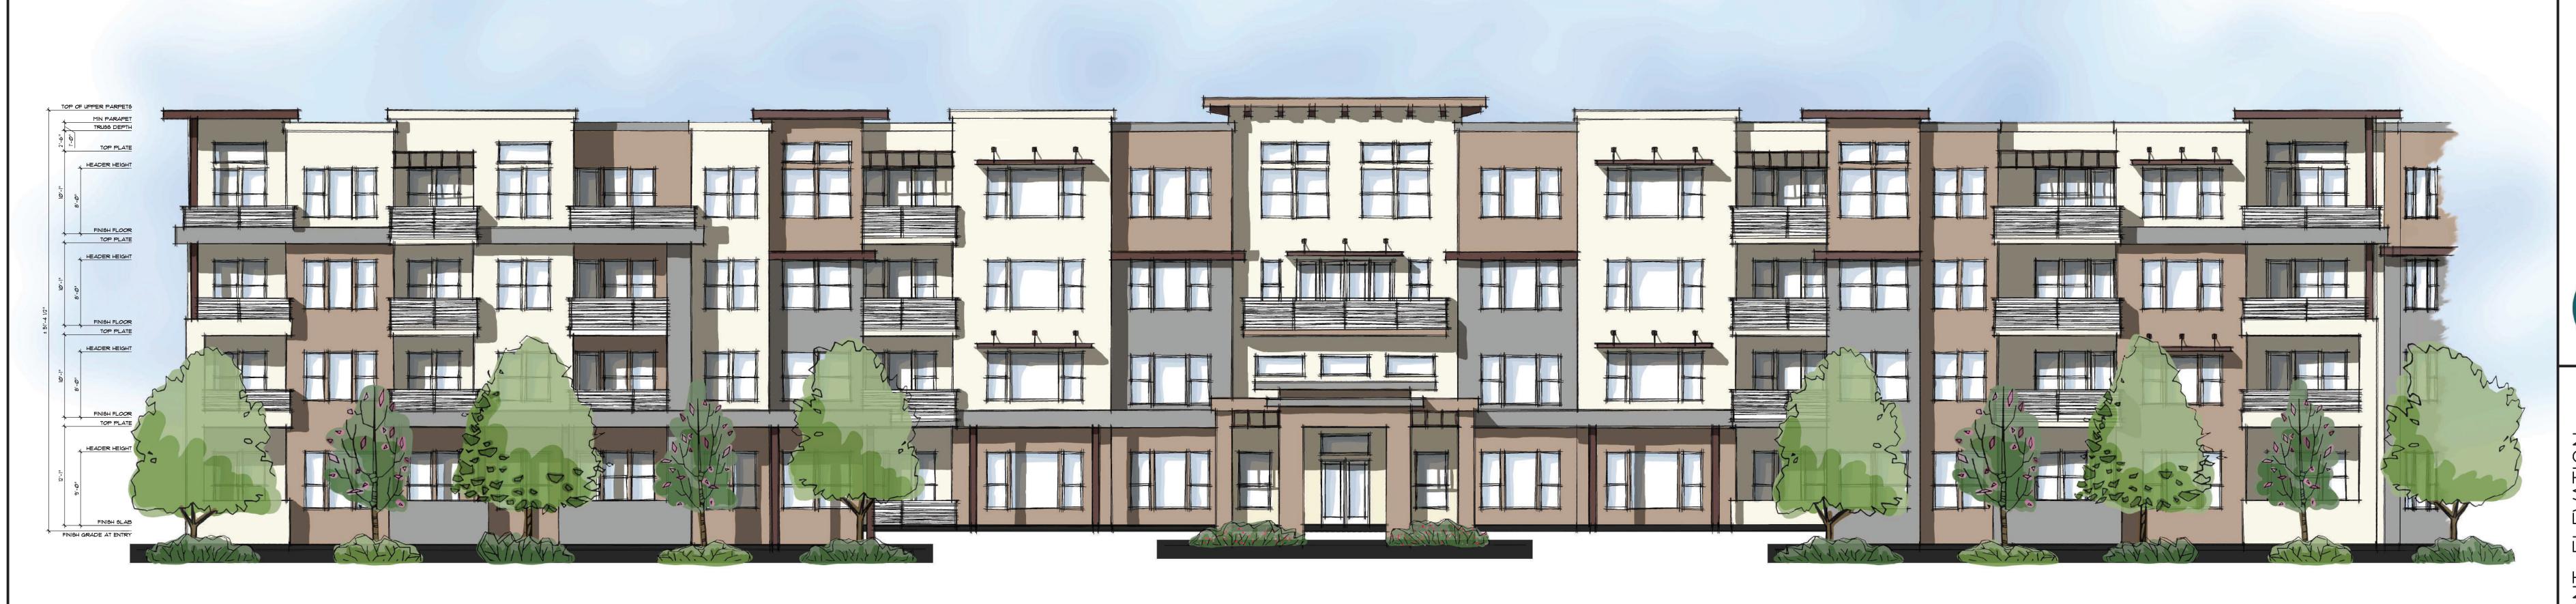

looking north at 4-story PBN 414 Apartments at 414 Petaluma Blvd. North.

## Photograph #7



View from south of Project Site looking south at 3-story Old Elm Village Apartments at 2 Sandy Lane.

#### Photograph #8



View from Quality Printing Services looking east at Lakeville Auto Body at 1104 Petaluma Blvd. North.

#### Photograph #9



View from North Bay Kitchen & Bath looking west at Quality Printing Services at 90 Sycamore Lane.



b.hills architecture, PC 3156 south bown way boise | idaho | 83706 p.208.258.6150 www.bhillsarch.com

PROJECT

SURROUNDING JOB NO:

DRAWN BY:

SCALE:

COPYRIGHT AS SHOWN REVISIONS: N. MURRIN

SHEET NO:







TALLIMA CCRC

CONCEPTUAL FRONT

JOB NO: SCALE: DRAWN BY

DRAWN BY:

DATE:

COPYRIGHT
AS SHOWN

COPYRIGHT AS SHOWN REVISIONS: N. MURRIN

SHEET NO:



# PETALUMA CCRC

CONCEPTUAL FRONT ELEVATION 1/8" = 1'-0"