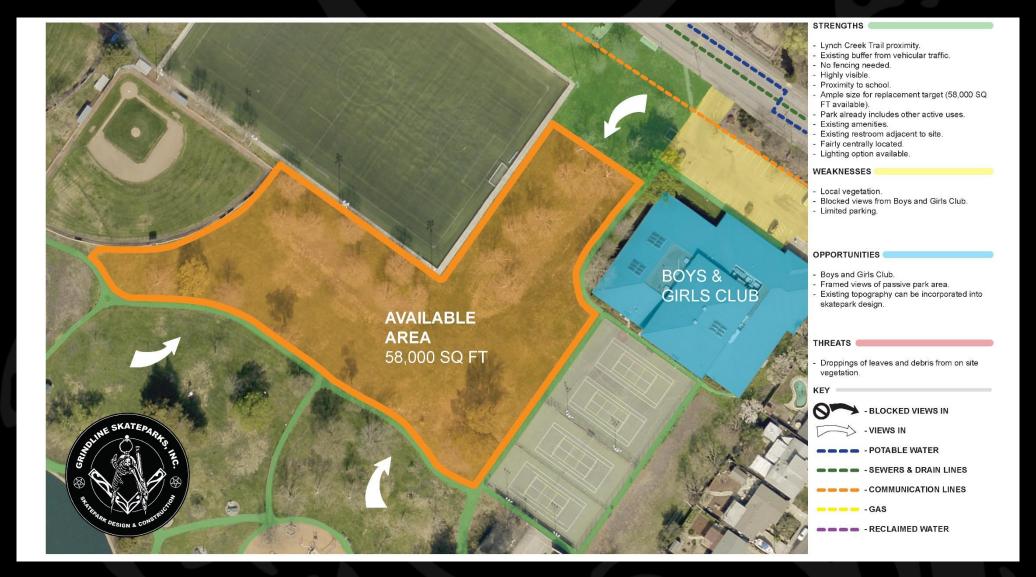

## Project Overview

- Project launched December 2022
- Goal: create vision for skating in Petaluma
- Community wants a new, larger skatepark (20,000+ square feet)
- Site analysis for four City parks completed February 2022

PETALUMA SKATEPARK