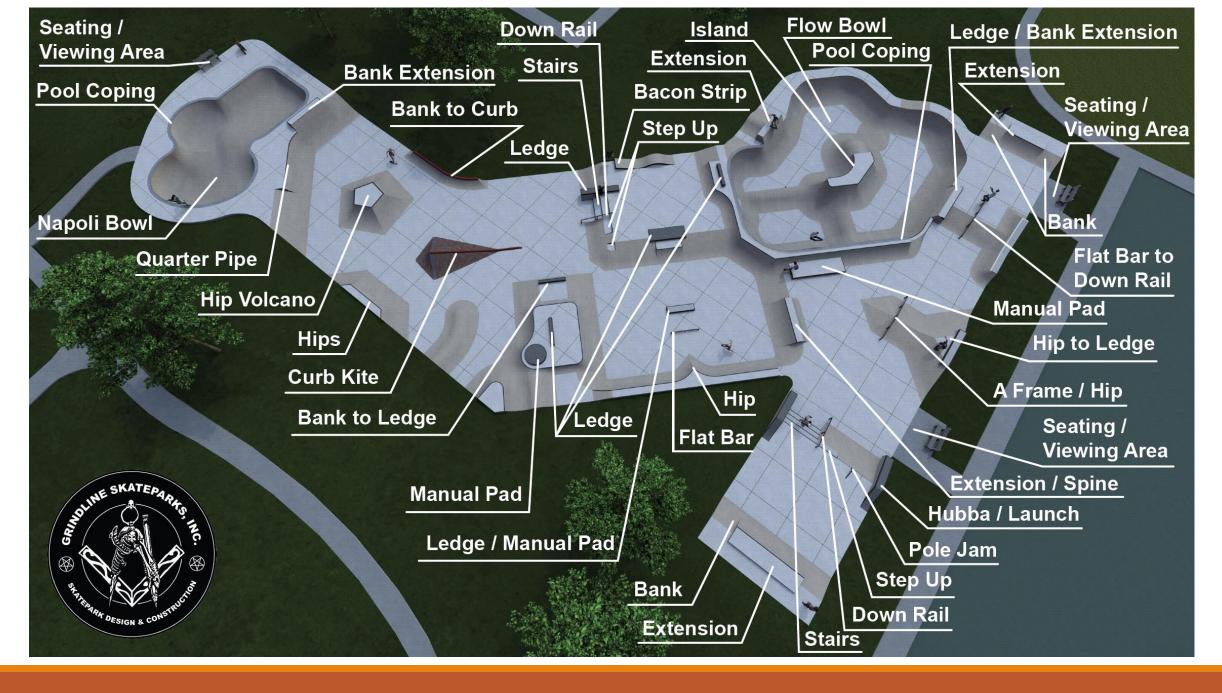

## Project Overview

- Project launched December 2022
- Goal: create vision for skating in Petaluma
- Community wants a new, larger skatepark (20,000+ square feet)
- Site analysis for four City parks completed February 2022