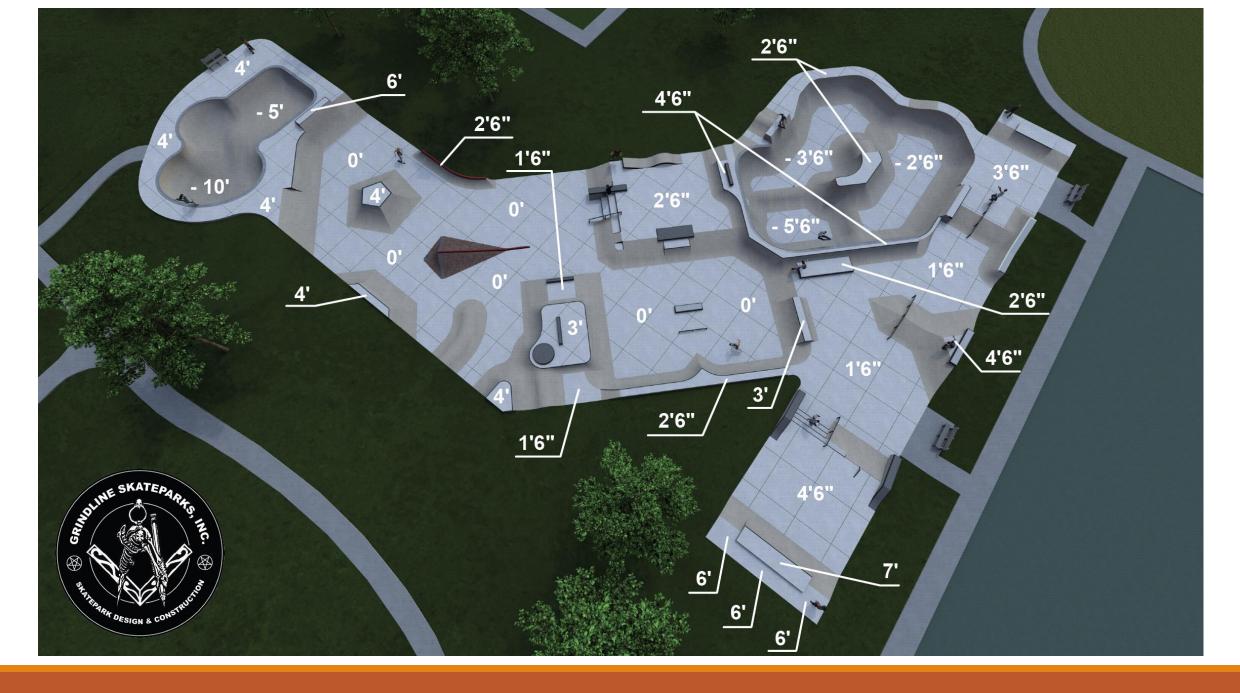

## Project Overview

- Project launched December 2022
- Goal: create vision for skating in Petaluma
- Community wants a new, larger skatepark (20,000+ square feet)
- Site analysis for four City parks completed February 2022