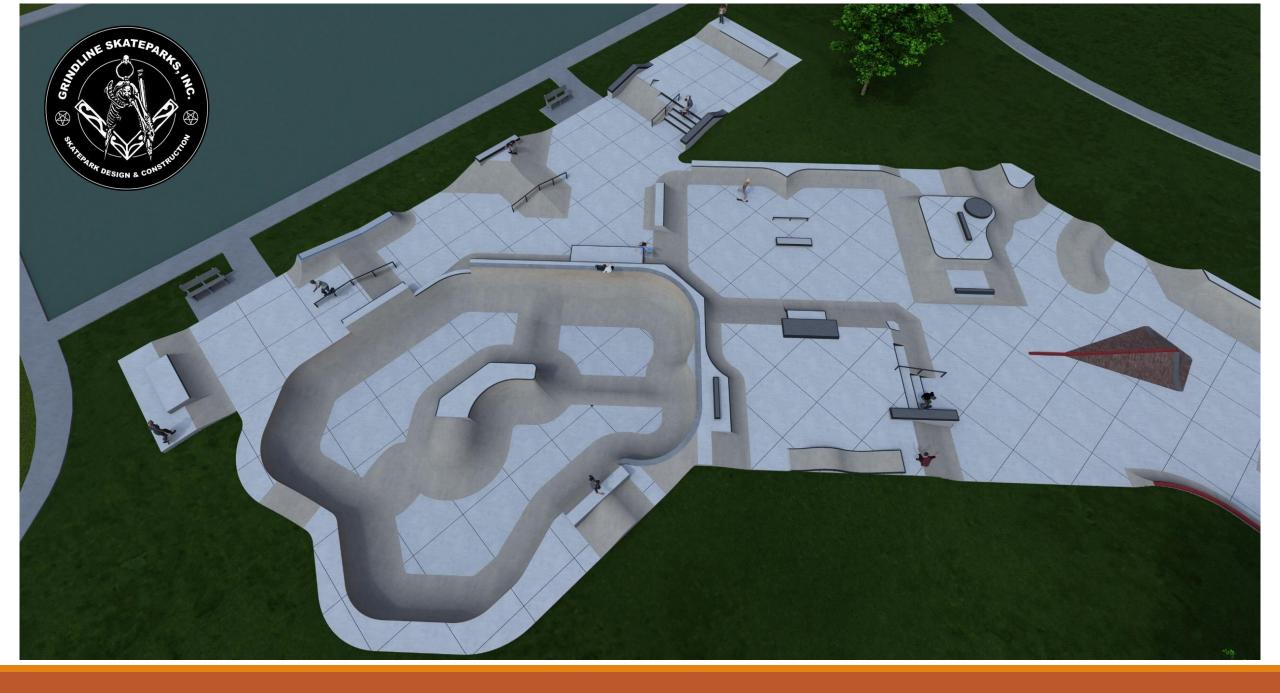

## Project Overview

- Project launched December 2022
- Goal: create vision for skating in Petaluma
- Community wants a new, larger skatepark (20,000+ square feet)
- Site analysis for four City parks completed February 2022