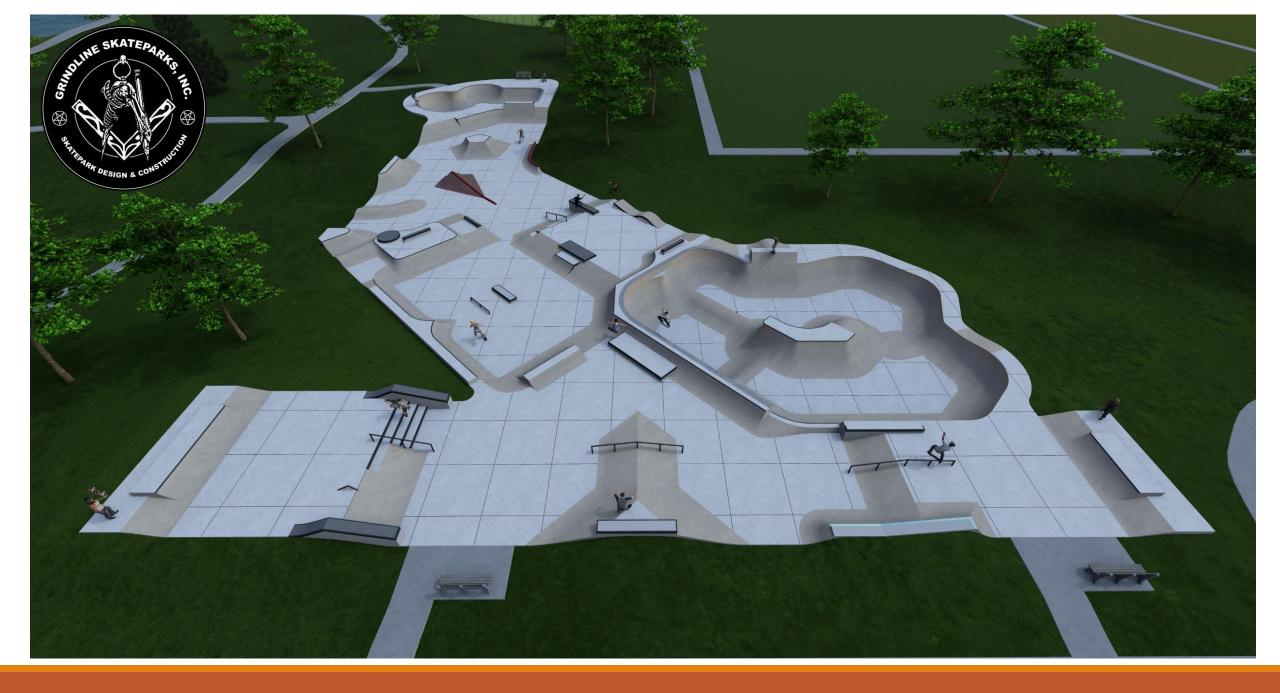

## Project Overview

- Project launched December 2022
- Goal: create vision for skating in Petaluma
- Community wants a new, larger skatepark (20,000+ square feet)
- Site analysis for four City parks completed February 2022