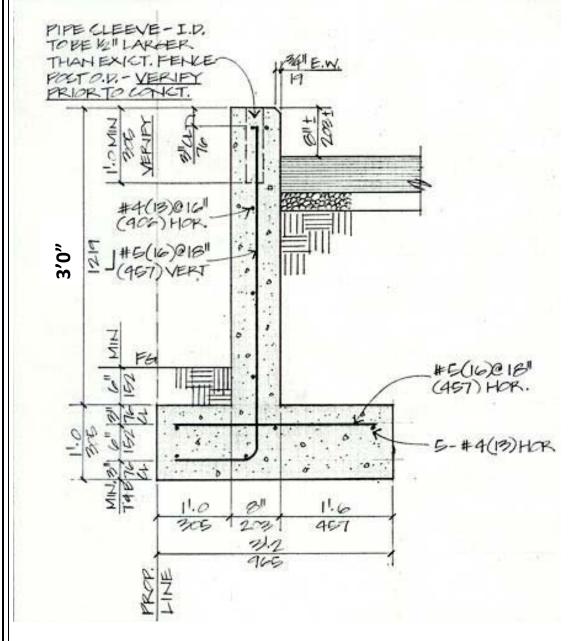

## STANDARD RETAINING WALL DETAIL

- Maximum Height of retaining wall is 4' from bottom of footing to top of wall.
- Any retaining wall with a surcharge from a building or structure *or* within 2' of a property line requires a building permit. If the wall exceeds the maximum height of 4', a permit is <u>always required.</u>