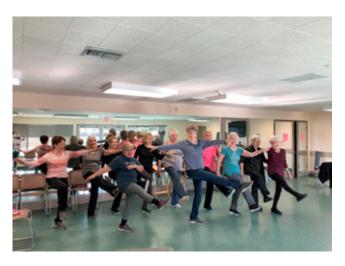

### **Line Dancing**

Thursday

8:30 am to 10:00 am

A fun and musical environment with a great group of men and women who love to line dance to a variety of music!

Instructor: Barbara Cost: \$5 per class