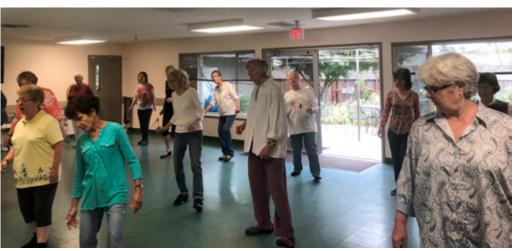

### **Line Dancing**

Thursday

8:30 am to 10:00 am

A fun and musical environment with a great group of men and women who love to line dance to a variety of music!

Instructor: Barbara Cost: \$5 per class