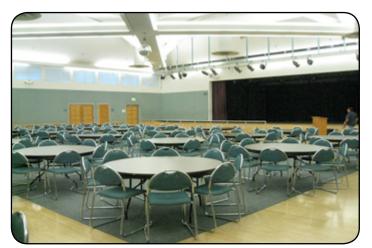

## Conferences

The Petaluma Community Center offers multiple meeting rooms, activity rooms, and a large banquet hall fit to host any event, large or small. Tables and chairs are included with all reservations. Additional space is available at the Kenilworth Teen Center, located next to the library. For applications and more information, feel free to stop by the Petaluma Community Center during regular business hours (8:00am-5:00pm Monday-Friday), or visit our website at www.cityofpetaluma.net/parksnrec.