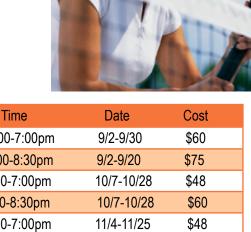

### **Junior Players**

Players learn tennis on a full sized court using regulation balls. This course will introduce young players to competition, strategy, and improved technique using age- and skill-appropriate games and drills.

Location: Leghorns Park Tennis Courts

Drop In Rate: \$13.00 per class

| Age   | Day     | Dates      | Time        | Price |
|-------|---------|------------|-------------|-------|
| 10-13 | Mon/Wed | 8/12-8/28  | 4:30-5:30pm | \$72  |
| 10-13 | Mon/Wed | 9/2-9/30   | 4:30-5:30pm | \$108 |
| 10-13 | Mon/Wed | 10/2-10/30 | 4:30-5:30pm | \$108 |
| 10-13 | Mon/Wed | 11/4-11/27 | 4:30-5:30pm | \$96  |
| 10-13 | Mon/Wed | 12/2-12/30 | 4:30-5:30pm | \$96  |

### **High Performance Juniors**

FOR ADVANCED PLAYERS ONLY. Designed for high school players and aspiring high school players, this hour-and-a-half drop-in clinic combines 45 minutes of drills and instruction with 45 minutes of head-to-head competition. Students work on all aspects of the game, including strokes, strategy, footwork, shot selection, and keys to mental toughness.

Location: Leghorns Park Tennis Courts

Drop In Rate: \$16.00 per class

| Age   | Day       | Dates      | Time     | Price |
|-------|-----------|------------|----------|-------|
| 13-17 | Tues/Thrs | 8/13-8/29  | 4-5:30pm | \$90  |
| 13-17 | Tues/Thrs | 9/3-9/26   | 4-5:30pm | \$120 |
| 13-17 | Tues/Thrs | 10/1-10/31 | 4-5:30pm | \$150 |
| 13-17 | Tues/Thrs | 11/5-11/28 | 4-5:30pm | \$120 |
| 13-17 | Tues/Thrs | 12/3-12/31 | 4-5:30pm | \$120 |