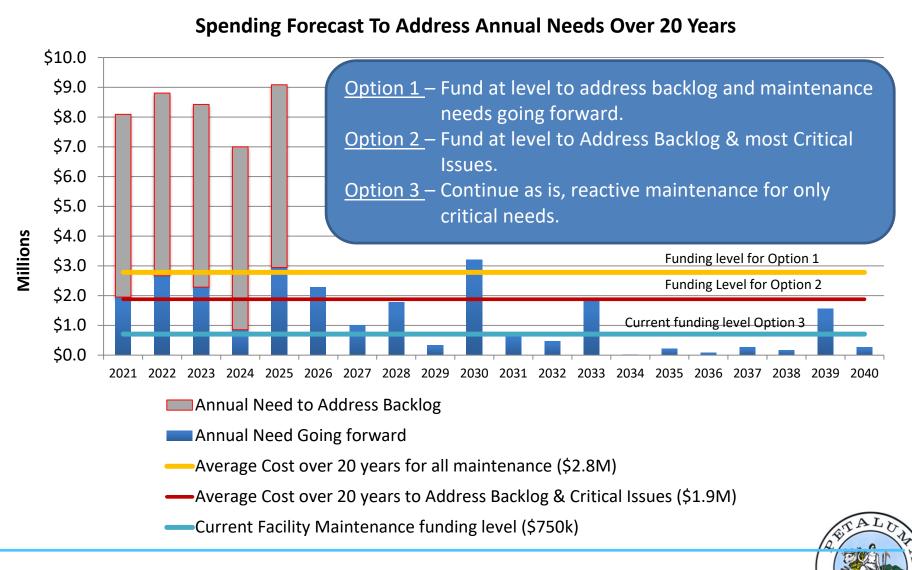

## **OPTIONS FOR INVESTMENT IN BUILDINGS OVER TIME**

## **OPTIONS**

| Facilities &<br>Sidewalks     | 1 - Continue as is with current funding level; reactive/corrective maintenance only addressing critical needs; deferred maintenance grows                                                                                                                                 |
|-------------------------------|---------------------------------------------------------------------------------------------------------------------------------------------------------------------------------------------------------------------------------------------------------------------------|
|                               | 2 - Fund at level to address backlog/critical issues with facilities – additional \$2M/yr                                                                                                                                                                                 |
|                               | 3 - Fund at level to address backlog & maintenance going forward –<br>additional \$3M/yr                                                                                                                                                                                  |
| Parks,<br>Paths,<br>Waterways | <ul> <li>1 – Continue as is with current funding; reactive maintenance, deferred maintenance grows; no funding for future dredging.</li> <li>2- Fund at level to address backlog &amp; maintenance going forward for Parks &amp; Paths- additional ~\$350k/yr.</li> </ul> |
| -                             | 3 – Fund at level to also address Parks & Paths, & backlog, dredging, and maintenance going forward at Marina, Turning Basin, & Dredging – additional ~\$700k/yr                                                                                                          |
| Vehicle<br>Fleet              | 1 - Continue as is; request budget each year for needed vehicle replacements                                                                                                                                                                                              |
|                               | 2 – Create Vehicle Replacement fund for Fire and Police -<br>\$560k/yr                                                                                                                                                                                                    |
|                               | 3 – Create Additional Vehicle Replacement fund for Fire, Police, & General Government Vehicles - \$730k/yr                                                                                                                                                                |