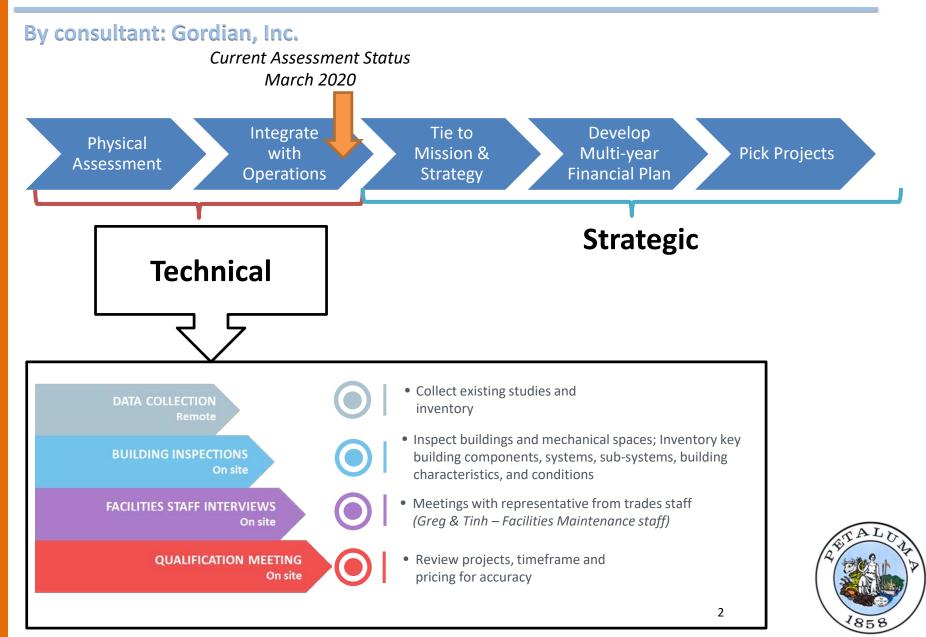

# **COMPLETED FACILITIES CONDITION ASSESSMENT**

# FACILITIES CONDITION ASSESSMENT

- 46 Buildings Assessed
- CONDITION ASSESSMENT not a FUNCTIONAL ASSESSMENT
- Did <u>not</u> assess functional shortcomings
  - e.g. Fire Station 1, PoliceStation, City Hall
- Did <u>not</u> assess need for:
  - Seismic upgrades
    - Fire Station 1, Museum
  - ADA improvements
  - Sprinkler requirements
  - Diversified workforce accommodations