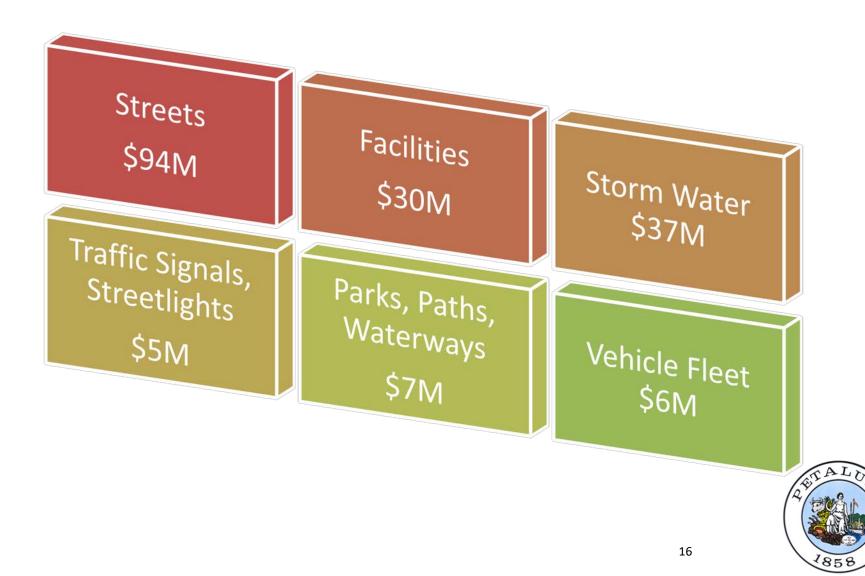

# SUMMARY OF DEFERRED MAINTENANCE

### **Deferred Maintenance/Backlog**

## SUMMARY OF PROJECTED COSTS IN NEXT 20 YEARS