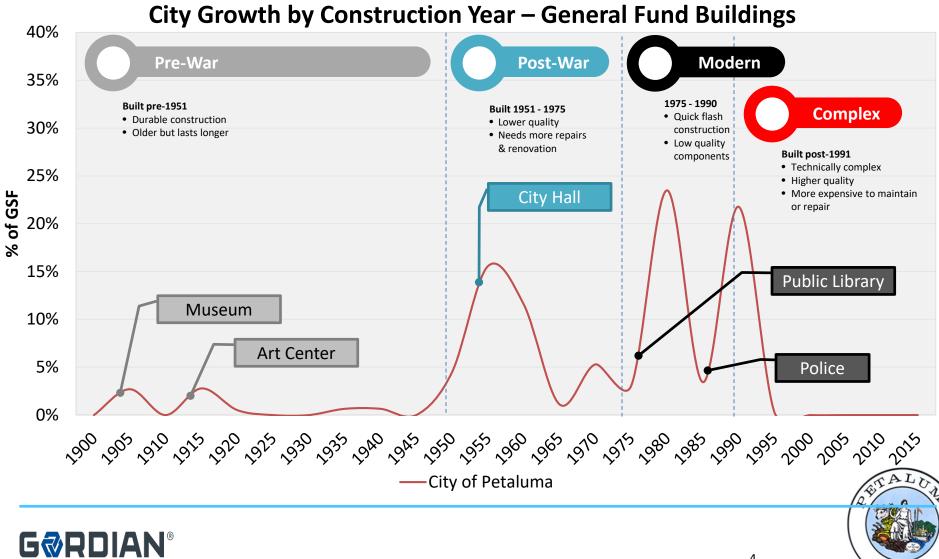

### CITY OF PETALUMA INFRASTRUCTURE WORKSHOP

Segment 3 Facilities, Sidewalks, Parks & Open Spaces, Vehicle Fleet March 7, 2020



# **COMPLETED FACILITIES CONDITION ASSESSMENT**



# FACILITIES CONDITION ASSESSMENT

- 46 Buildings Assessed
- CONDITION ASSESSMENT not a FUNCTIONAL ASSESSMENT
- Did <u>not</u> assess functional shortcomings
  - e.g. Fire Station 1, PoliceStation, City Hall
- Did <u>not</u> assess need for:
  - Seismic upgrades
    - Fire Station 1, Museum
  - ADA improvements
  - Sprinkler requirements
  - Diversified workforce accommodations





### **WAVES OF CONSTRUCTION IN PETALUMA**



## **OVERVIEW OF GENERAL FUND BUILDINGS**

Total Expenditure by Building over next 20 years - ~\$52M Total + (\$3.5M in Seismic Upgrades)



85

#### **Total Needs for General Fund Facilities**

### **COMBINED NEEDS BY INVESTMENT CRITERIA**





**G**<sup>®</sup>**RDIAN**<sup>®</sup>





## **OPTIONS FOR INVESTMENT IN BUILDINGS OVER TIME**





# FACILITIES ADA REQUIRED UPGRADES

| Accessibility Improvement Estimate    | s all deficiencies