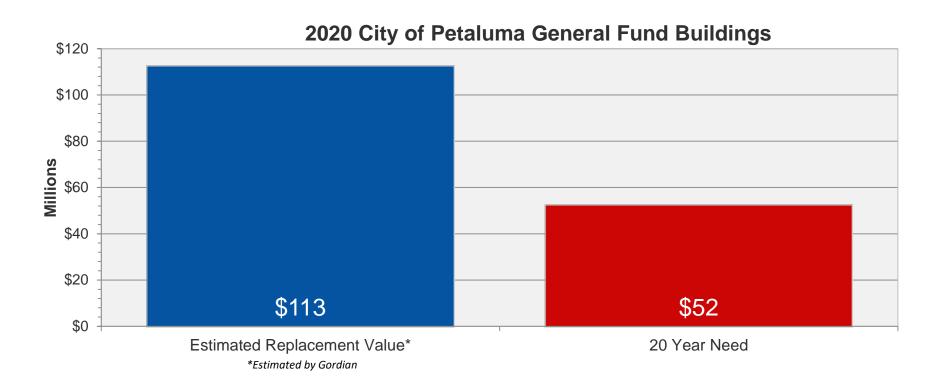

## **OVERVIEW OF GENERAL FUND BUILDINGS**

Total Expenditure by Building over next 20 years - ~\$52M Total + (\$3.5M in Seismic Upgrades)

85

## **OVERVIEW OF GENERAL FUND BUILDINGS**

#### Total Expenditure by Building over next 20 years - ~\$52M Total