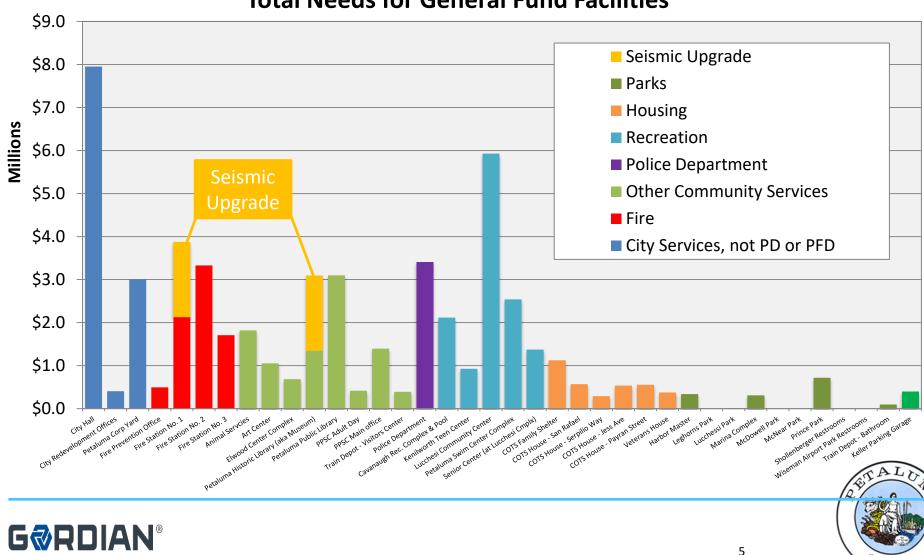

#### **Total Needs for General Fund Facilities**

### **Total Needs for General Fund Facilities**