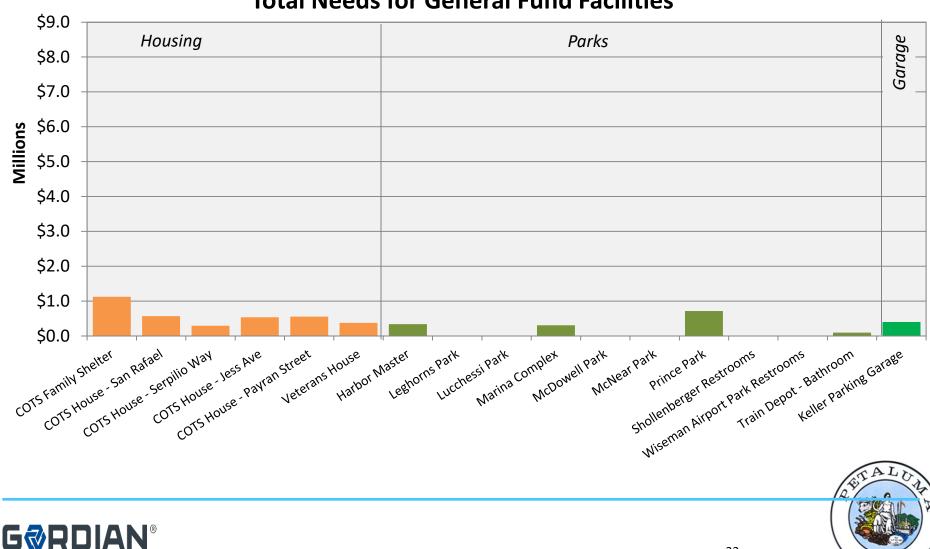

#### **Total Needs for General Fund Facilities**

### **Total Needs for General Fund Facilities**