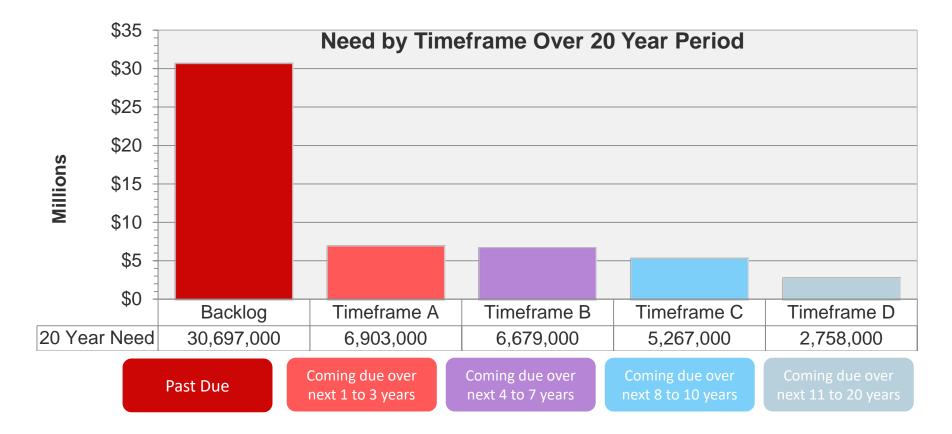

#### **Total Needs for General Fund Facilities**

### **Total Needs for General Fund Facilities**