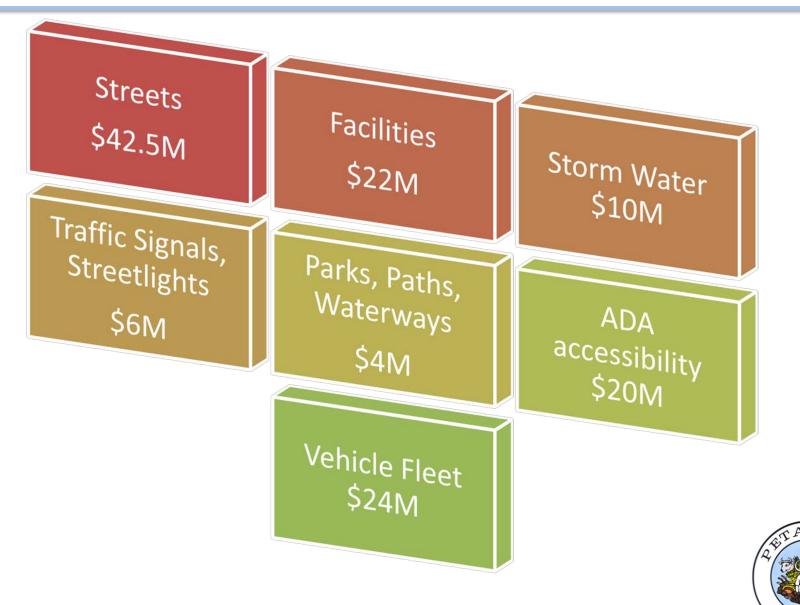

| General                           | Fire               | 9      | \$1,283,057      |
|                                   | Police             | 8      | \$367,993        |
|                                   | General Government | 30     | \$1,651,015      |
|                                   | Subtotal           | 47     | \$3,302,065      |
| Grand Total                       |                    | 66     | \$6,662,690      |





# **MISCELLANEOUS RESPONSIBILITIES**

- Environmental Liabilities
  - Rocky Dog Park and Payran UST nearing completion
- Sound walls ~\$1M
- Retaining walls ~\$1M
- Medians and frontages ~\$3M
- Open Space
- ➤ Trestle -~\$5M











# SUMMARY OF DEFERRED MAINTENANCE

### **Deferred Maintenance/Backlog**



## SUMMARY OF PROJECTED COSTS IN NEXT 20 YEARS



## **OPTIONS**

| Streets,<br>Signals<br>& Curb<br>ramps | <ul> <li>1 – Maintain Current Investment levels - Roads get worse, Backlog grows, Traffic Signal infrastructure minor improvements</li> <li>2 – Increase Investment by \$1.3M/yr – Overall Road Condition maintained, Backlog grows, Traffic Signals minor improvements</li> <li>3 – Increase Investment by \$4.5M/yr, Finance to invest upfront, Get roads to 'Fair', Backlog down 5%, Upgrade Traffic signals</li> <li>4 - Increase Investment by \$6.0M/yr, Finance to invest upfront, Get</li> </ul> |
|----------------------------------------|--------------------------------------------------------------------------------------------------------------------------------------------------------------------------------------------------------------