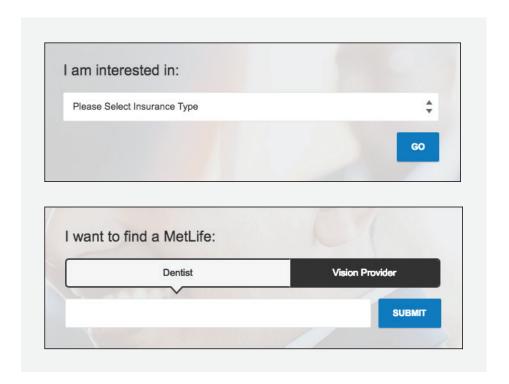

## Step 1: Go to metlife.com

Step 2: Select "I want to find a MetLife:"

Click "Dentist" and enter your ZIP Code, and select your network.

## Step 3: Advanced Search

Use the Advanced Search option to locate a dentist by name, language spoken, specialty or gender.

Like most group benefit programs, benefit programs offered by MetLife and its affiliates contain certain exclusions, exceptions, waiting periods, reductions, limitations and terms for keeping them in force. Please contact MetLife or your plan administrator for complete details.