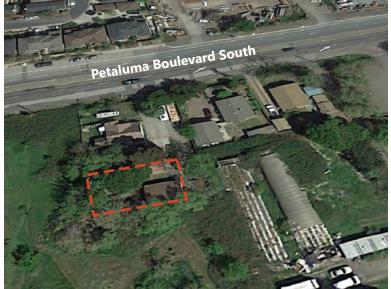

Address | 1473 Petaluma Boulevard South APN | 019-210-005 Lot Size | 2.59 acres Existing Use | Commercial (Heritage Salvage) Existing General Plan Land Use Designation | Mixed Use (MU) Proposed Zoning Designation | Mixed Use 1A (MU1A)

Street View (from Petaluma Boulevard South)