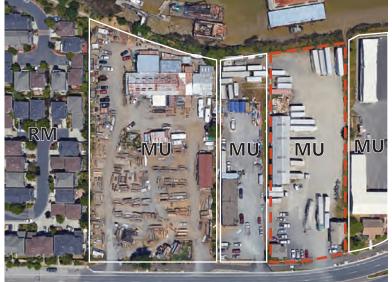

Address | 1473 Petaluma Boulevard South APN | 019-210-005 Lot Size | 2.59 acres Existing Use | Commercial (Heritage Salvage) Existing General Plan Land Use Designation | Mixed Use (MU) Proposed Zoning Designation | Mixed Use 1A (MU1A)

# SITE 2

Address | 1475 Petaluma Boulevard South APN | 019-210-006 Lot Size | 1 acre Existing Use | Commercial (Bruce Enterprises) Existing General Plan Land Use Designation | Mixed Use (MU) Proposed Zoning Designation | Mixed Use 1A (MU1A)

## SITE **B**

Address | 1501 Petaluma Boulevard South APN | 019-210-007 Lot Size | 1.55 acres Existing Use | Commercial (Truck Max USA) Existing General Plan Land Use Designation | Mixed Use (MU) Proposed Zoning Designation | Mixed Use 1A (MU1A)

## SITE **4**

Address | 1525 Redwood South Highway APN | 019-210-008 Lot Size | 1 acre Existing Use | Commercial (State of California, Caltrans) Existing General Plan Land Use Designation | Mixed Use (MU) Proposed Zoning Designation | Mixed Use 1A (MU1A)

Existing General Plan Land Use