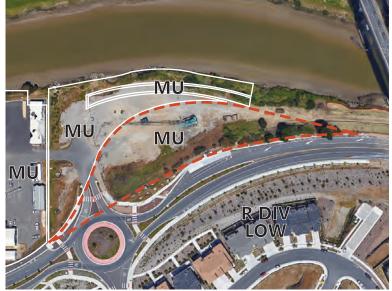

Address | 1473 Petaluma Boulevard South APN | 019-210-005 Lot Size | 2.59 acres Existing Use | Commercial (Heritage Salvage) Existing General Plan Land Use Designation | Mixed Use (MU) Proposed Zoning Designation | Mixed Use 1A (MU1A)

# SITE 2

Address | 1475 Petaluma Boulevard South APN | 019-210-006 Lot Size | 1 acre Existing Use | Commercial (Bruce Enterprises) Existing General Plan Land Use Designation | Mixed Use (MU) Proposed Zoning Designation | Mixed Use 1A (MU1A)

## SITE **B**

Address | 1501 Petaluma Boulevard South APN | 019-210-007 Lot Size | 1.55 acres Existing Use | Commercial (Truck Max USA) Existing General Plan Land Use Designation | Mixed Use (MU) Proposed Zoning Designation | Mixed Use 1A (MU1A)

## SITE **4**

Address | 1525 Redwood South Highway APN | 019-210-008 Lot Size | 1 acre Existing Use | Commercial (State of California, Caltrans) Existing General Plan Land Use Designation | Mixed Use (MU) Proposed Zoning Designation | Mixed Use 1A (MU1A)

Existing General Plan Land Use

Street View (from Petaluma Boulevard South)

Address | 1601 Petaluma Boulevard South APN | 019-210-010 Lot Size | 1.44 acres Existing Use | Vacant/Undeveloped Existing General Plan Land Use Designation | Mixed Use (MU) Proposed Zoning Designation | Mixed Use 1A MU1A)

#### SITE 6

Address | 1601 Petaluma Boulevard South APN | 019-210-038 Lot Size | 0.28 acres Existing Use | Vacant/Undeveloped Existing General Plan Land Use Designation | Mixed Use (MU) Proposed Zoning Designation | Mixed Use 1A (MU1A)

Existing General Plan Land Use

Street View (from Petaluma Boulevard South)

Address | 1601 Petaluma Boulevard South APN | 019-210-039 Lot Size | 1.82 acres Existing Use | Vacant/Undeveloped Existing General Plan Land Use Designation | Mixed Use (MU) Proposed Zoning Designation | Mixed Use 1A (MU1A)