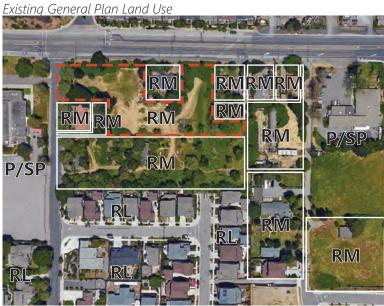

Lot Size | 0.09 acres Existing Use | Vacant/Undeveloped Existing General Plan Land Use Designation | Medium Density Residential (RM) Proposed Zoning Designation | Residential 4 (R4)





Street View (from Petaluma Boulevard South)



## SITE 🚯

Address | 55 McNear Avenue APN | 019-210-025 Lot Size | 0.18 acres Existing Use | Residential Existing General Plan Land Use Designation | Medium Density Residential (RM) Proposed Zoning Designation | Residential 4 (R4)





Street View (from McNear Avenue)

Address | 1340 Petaluma Boulevard South **APN** | 019-210-032 Lot Size | 1.71 acres Existing Use | Vacant/Undeveloped Existing General Plan Land Use Designation | Medium Density Residential (RM) Proposed Zoning Designation | Residential 4 (R4)





Street View (from Petaluma Boulevard South)