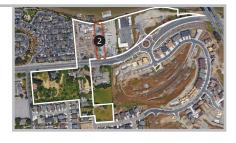

# SITE 2

Address | 1475 Petaluma Boulevard South APN | 019-210-006 Lot Size | 1 acre Existing Use | Commercial (Bruce Enterprises) Existing General Plan Land Use Designation | Mixed Use (MU) Proposed Zoning Designation | Mixed Use 1A (MU1A)