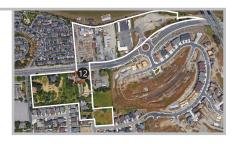

Address | 1473 Petaluma Boulevard South APN | 019-210-005 Lot Size | 2.59 acres Existing Use | Commercial (Heritage Salvage) Existing General Plan Land Use Designation | Mixed Use (MU) Proposed Zoning Designation | Mixed Use 1A (MU1A)