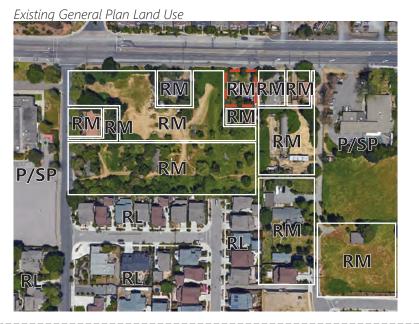

#### SITE ①

Address | 1430 Petaluma Boulevard South APN | 019-210-013 Lot Size | 0.17 acres Existing Use | Residential Existing General Plan Land Use Designation | Medium Density Residential (RM) Proposed Zoning Designation | Residential 4 (R4)





Street View (from Petaluma Boulevard South)



## SITE 🔁

Address | 1420 Petaluma Boulevard South APN | 019-210-014 Lot Size | 0.19 acres Existing Use | Residential Existing General Plan Land Use Designation | Medium Density Residential (RM) Proposed Zoning Designation | Residential 4 (R4)









#### SITE 🚯

Address | 1410 Petaluma Boulevard South APN | 019-210-022 Lot Size | 0.18 acres Existing Use | Residential Existing General Plan Land Use Designation | Medium Density Residential (RM) Proposed Zoning Designation | Residential 4 (R4)





Street View (from Petaluma Boulevard South)



## SITE 14

Address | 1400 Petaluma Boulevard South APN | 019-210-021 Lot Size | 0.11 acres Existing Use | Residential Existing General Plan Land Use Designation | Medium Density Residential (RM) Proposed Zoning Designation | Residential 4 (R4)





Street View (from Petaluma Boulevard South)



#### SITE 🚯

Address | 149 McNear Avenue APN | 019-210-033 Lot Size | 1.80 acres Existing Use | Residential Existing General Plan Land Use Designation | Medium Density Residential (RM) Proposed Zoning Designation | Residential 4 (R4)





Street View (from McNear Avenue)



## SITE 16

Address | 1280 Petaluma Boulevard South APN | 019-210-029 Lot Size | 0.23 acres Existing Use | Residential Existing General Plan Land Use Designation | Medium Density