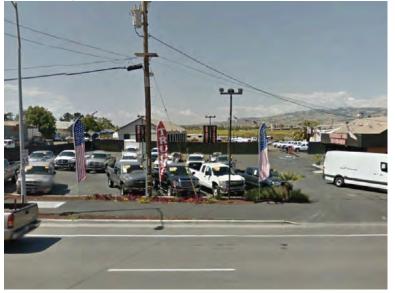

## SITE **B**

Address | 1501 Petaluma Boulevard South APN | 019-210-007 Lot Size | 1.55 acres Existing Use | Commercial (Truck Max USA) Existing General Plan Land Use Designation | Mixed Use (MU) Proposed Zoning Designation | Mixed Use 1A (MU1A)

Street View (from Petaluma Boulevard South)