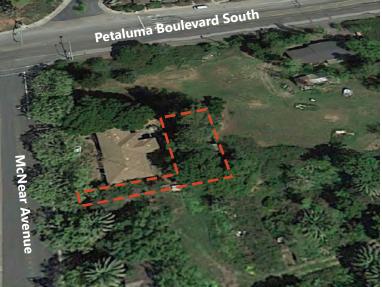

#### SITE 🚯

Address | 149 McNear Avenue APN | 019-210-033 Lot Size | 1.80 acres Existing Use | Residential Existing General Plan Land Use Designation | Medium Density Residential (RM) Proposed Zoning Designation | Residential 4 (R4)