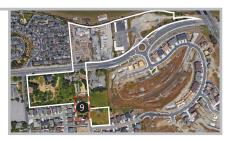

#### SITE **8**

Address | 2 Rovina Lane APN | 019-210-009 Lot Size | 1 acre Existing Use | Residential Existing General Plan Land Use Designation | Medium Density Residential (RM) Proposed Zoning Designation | Residential 4 (R4)

Existing General Plan Land Use

UTE T

Address | 3 Rovina Lane APN | 019-210-036 Lot Size | 1 acre Existing Use | Residential Existing General Plan Land Use Designation | Medium Density Residential (RM) Proposed Zoning Designation | Residential 4 (R4)