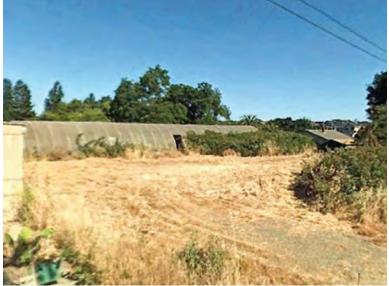

Existing General Plan Land Use

Street View (from Petaluma Boulevard South)

Address | 1601 Petaluma Boulevard South APN | 019-210-010 Lot Size | 1.44 acres Existing Use | Vacant/Undeveloped Existing General Plan Land Use Designation | Mixed Use (MU) Proposed Zoning Designation | Mixed Use 1A MU1A)

Existing General Plan Land Use

Street View (from Petaluma Boulevard South)