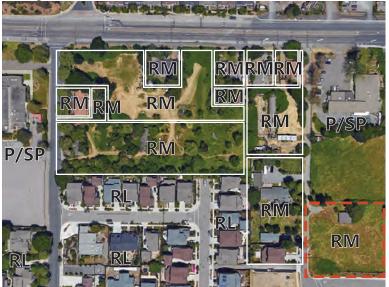

#### SITE **8**

Address | 2 Rovina Lane APN | 019-210-009 Lot Size | 1 acre Existing Use | Residential Existing General Plan Land Use Designation | Medium Density Residential (RM) Proposed Zoning Designation | Residential 4 (R4)

Existing General Plan Land Use

UTE T

Address | 3 Rovina Lane APN | 019-210-036 Lot Size | 1 acre Existing Use | Residential Existing General Plan Land Use Designation | Medium Density Residential (RM) Proposed Zoning Designation | Residential 4 (R4)

## SITE 🛈

Address | 1450 Petaluma Boulevard South APN | 019-210-035 Lot Size | 0.86 acres Existing Use | Residential Existing General Plan Land Use Designation | Medium Density Residential (RM) Proposed Zoning Designation | Residential 4 (R4)

#### SITE ①

Address | 1430 Petaluma Boulevard South APN | 019-210-013 Lot Size | 0.17 acres Existing Use | Residential Existing General Plan Land Use Designation | Medium Density Residential (RM) Proposed Zoning Designation | Residential 4 (R4)

## SITE 🔁

Address | 1420 Petaluma Boulevard South APN | 019-210-014 Lot Size | 0.19 acres Existing Use | Residential Existing General Plan Land Use Designation | Medium Density Residential (RM) Proposed Zoning Designation | Residential 4 (R4)

#### SITE 🚯

Address | 1410 Petaluma Boulevard South APN | 019-210-022 Lot Size | 0.18 acres Existing Use | Residential Existing General Plan Land Use Designation | Medium Density Residential (RM) Proposed Zoning Designation | Residential 4 (R4)

## SITE 14

Address | 1400 Petaluma Boulevard South APN | 019-210-021 Lot Size | 0.11 acres Existing Use | Residential Existing General Plan Land Use Designation | Medium Density Residential (RM) Proposed Zoning Designation | Residential 4 (R4)