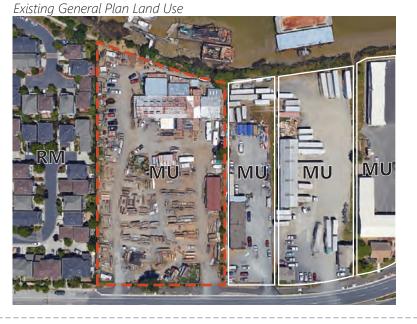

# SITE 2

Address | 1475 Petaluma Boulevard South APN | 019-210-006 Lot Size | 1 acre Existing Use | Commercial (Bruce Enterprises) Existing General Plan Land Use Designation | Mixed Use (MU) Proposed Zoning Designation | Mixed Use 1A (MU1A)

Existing General Plan Land Use