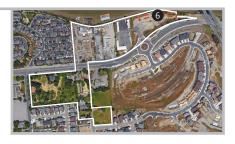

#### SITE 6

Address | 1601 Petaluma Boulevard South APN | 019-210-038 Lot Size | 0.28 acres Existing Use | Vacant/Undeveloped Existing General Plan Land Use Designation | Mixed Use (MU) Proposed Zoning Designation | Mixed Use 1A (MU1A)