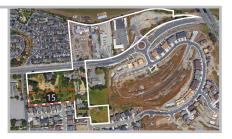

#### SITE 🚯

Address | 149 McNear Avenue APN | 019-210-033 Lot Size | 1.80 acres Existing Use | Residential Existing General Plan Land Use Designation | Medium Density Residential (RM) Proposed Zoning Designation | Residential 4 (R4)