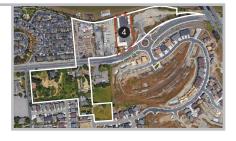

## SITE **4**

Address | 1525 Redwood South Highway APN | 019-210-008 Lot Size | 1 acre Existing Use | Commercial (State of California, Caltrans) Existing General Plan Land Use Designation | Mixed Use (MU) Proposed Zoning Designation | Mixed Use 1A (MU1A)