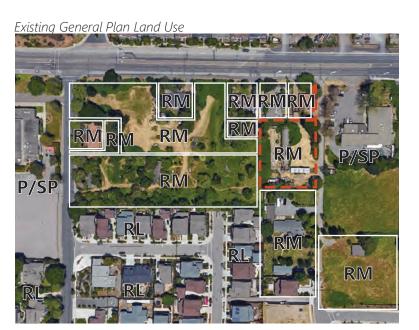

Existing General Plan Land Use

Street View (from Petaluma Boulevard South)

Address | 1601 Petaluma Boulevard South APN | 019-210-010 Lot Size | 1.44 acres Existing Use | Vacant/Undeveloped Existing General Plan Land Use Designation | Mixed Use (MU) Proposed Zoning Designation | Mixed Use 1A MU1A)

Existing General Plan Land Use

Street View (from Petaluma Boulevard South)