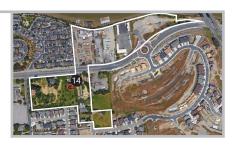

## SITE 14

Address | 1400 Petaluma Boulevard South APN | 019-210-021 Lot Size | 0.11 acres Existing Use | Residential Existing General Plan Land Use Designation | Medium Density Residential (RM) Proposed Zoning Designation | Residential 4 (R4)