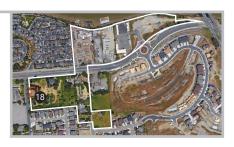

#### SITE 🚯

Address | 149 McNear Avenue APN | 019-210-033 Lot Size | 1.80 acres Existing Use | Residential Existing General Plan Land Use Designation | Medium Density Residential (RM) Proposed Zoning Designation | Residential 4 (R4)

#### SITE **D**

Address | 0 McNear Avenue APN | 019-210-034 Lot Size | 0.09 acres Existing Use | Vacant/Undeveloped Existing General Plan Land Use Designation | Medium Density Residential (RM) Proposed Zoning Designation | Residential 4 (R4)