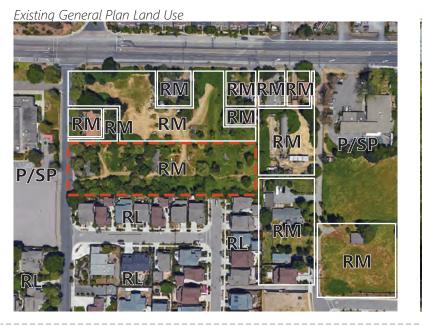

luma Boulevard South APN | 019-210-022 Lot Size | 0.18 acres Existing Use | Residential Existing General Plan Land Use Designation | Medium Density Residential (RM) Proposed Zoning Designation | Residential 4 (R4)





Street View (from Petaluma Boulevard South)



## SITE 14

Address | 1400 Petaluma Boulevard South APN | 019-210-021 Lot Size | 0.11 acres Existing Use | Residential Existing General Plan Land Use Designation | Medium Density Residential (RM) Proposed Zoning Designation | Residential 4 (R4)





Street View (from Petaluma Boulevard South)



#### SITE 🚯

Address | 149 McNear Avenue APN | 019-210-033 Lot Size | 1.80 acres Existing Use | Residential Existing General Plan Land Use Designation | Medium Density Residential (RM) Proposed Zoning Designation | Residential 4 (R4)





Street View (from McNear Avenue)



## SITE 16

Address | 1280 Petaluma Boulevard South APN | 019-210-029 Lot Size | 0.23 acres Existing Use | Residential Existing General Plan Land Use Designation | Medium Density Residential (RM) Proposed Zoning Designation | Residential 4 (R4)





Street View (from Petaluma Boulevard South)

#### SITE **D**

Address | 0 McNear Avenue APN | 019-210-034 Lot Size | 0.09 acres Existing Use | Vacant/Undeveloped Existing General Plan Land Use Designation | Medium Density Residential (RM) Proposed Zoning Designation | Residential 4 (R4)





Street View (from Petaluma Boulevard South)



## SITE 🚯

Address | 55 McNear Avenue APN | 019-210-025 Lot Size | 0.18 acres Existing Use | Residential Existing General Plan Land Use Designation | Medium Density Residen