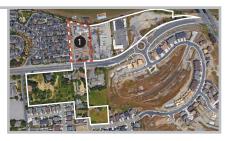

Address | 1473 Petaluma Boulevard South APN | 019-210-005 Lot Size | 2.59 acres Existing Use | Commercial (Heritage Salvage) Existing General Plan Land Use Designation | Mixed Use (MU) Proposed Zoning Designation | Mixed Use 1A (MU1A)