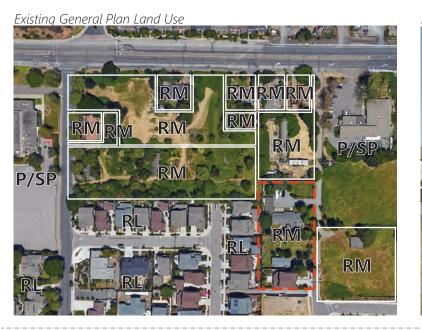

Address | 1601 Petaluma Boulevard South APN | 019-210-039 Lot Size | 1.82 acres Existing Use | Vacant/Undeveloped Existing General Plan Land Use Designation | Mixed Use (MU) Proposed Zoning Designation | Mixed Use 1A (MU1A)



Existing General Plan Land Use



Street View (from Petaluma Boulevard South)



#### SITE **8**

Address | 2 Rovina Lane APN | 019-210-009 Lot Size | 1 acre Existing Use | Residential Existing General Plan Land Use Designation | Medium Density Residential (RM) Proposed Zoning Designation | Residential 4 (R4)



Existing General Plan Land Use





UTE T

Address | 3 Rovina Lane APN | 019-210-036 Lot Size | 1 acre Existing Use | Residential Existing General Plan Land Use Designation | Medium Density Residential (RM) Proposed Zoning Designation | Residential 4 (R4)





Street View (from Rovina Lane)



## SITE 🛈

Address | 1450 Petaluma Boulevard South APN | 019-210-035 Lot Size | 0.86 acres Existing Use | Residential Existing General Plan Land Use Designation | Medium Density Residential (RM) Proposed Zoning Designation | Residential 4 (R4)





Street View (from private lane)



#### SITE ①

Address | 1430 Petaluma Boulevard South APN | 019-210-013 Lot Size | 0.17 acres Existing Use | Residential Existing General Plan Land Use Designation | Medium Density Residential (RM) Proposed Zoning Designation | Residential 4 (R4)





Street View (from Petaluma Boulevard South)



## SITE 🔁

Address | 1420 Petaluma Boulevard South APN | 019-210-014 Lot Size | 0.19 acres Existing Use | Residential Existing General Plan Land Use Designation | Medium Density Resi