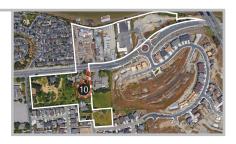

## SITE 🛈

Address | 1450 Petaluma Boulevard South APN | 019-210-035 Lot Size | 0.86 acres Existing Use | Residential Existing General Plan Land Use Designation | Medium Density Residential (RM) Proposed Zoning Designation | Residential 4 (R4)