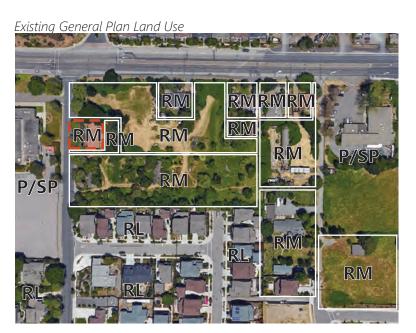

Existing General Plan Land Use

Existing General Plan Land Use

Street View (from Petaluma Boulevard South)

Address | 1601 Petaluma Boulevard South APN | 019-210-010 Lot Size | 1.44 acres Existing Use | Vacant/Undeveloped Existing General Plan Land Use Designation | Mixed Use (MU) Proposed Zoning Designation | Mixed Use 1A MU1A)