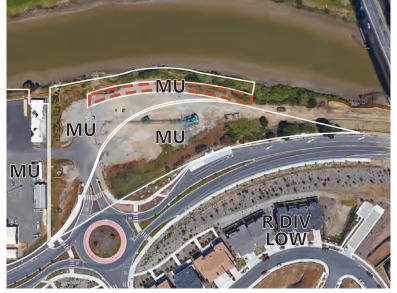

e of California, Caltrans) Existing General Plan Land Use Designation | Mixed Use (MU) Proposed Zoning Designation | Mixed Use 1A (MU1A)



Existing General Plan Land Use



Street View (from Petaluma Boulevard South)



Address | 1601 Petaluma Boulevard South APN | 019-210-010 Lot Size | 1.44 acres Existing Use | Vacant/Undeveloped Existing General Plan Land Use Designation | Mixed Use (MU) Proposed Zoning Designation | Mixed Use 1A MU1A)



Existing General Plan Land Use



Street View (from Petaluma Boulevard South)



#### SITE 6

Address | 1601 Petaluma Boulevard South APN | 019-210-038 Lot Size | 0.28 acres Existing Use | Vacant/Undeveloped Existing General Plan Land Use Designation | Mixed Use (MU) Proposed Zoning Designation | Mixed Use 1A (MU1A)



Existing General Plan Land Use



Street View (from Petaluma Boulevard South)





Address | 1601 Petaluma Boulevard South APN | 019-210-039 Lot Size | 1.82 acres Existing Use | Vacant/Undeveloped Existing General Plan Land Use Designation | Mixed Use (MU) Proposed Zoning Designation | Mixed Use 1A (MU1A)



Existing General Plan Land Use



Street View (from Petaluma Boulevard South)



#### SITE **8**

Address | 2 Rovina Lane APN | 019-210-009 Lot Size | 1 acre Existing Use | Residential Existing General Plan Land Use Designation | Medium Density Residential (RM) Proposed Zoning Designation | Residential 4 (R4)



Existing General Plan Land Use





UTE T

Address | 3 Rovina Lane APN | 019-210-036 Lot Size | 1 acre Existing Use | Residential Existing General Plan Land Use Designation | Medium Density Residential (RM) P