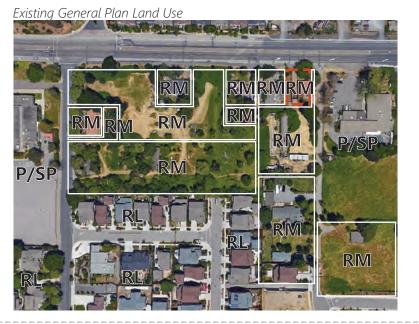

Existing General Plan Land Use

Street View (from Petaluma Boulevard South)

Address | 1601 Petaluma Boulevard South APN | 019-210-010 Lot Size | 1.44 acres Existing Use | Vacant/Undeveloped Existing General Plan Land Use Designation | Mixed Use (MU) Proposed Zoning Designation | Mixed Use 1A MU1A)

Existing General Plan Land Use

Street View (from Petaluma Boulevard South)