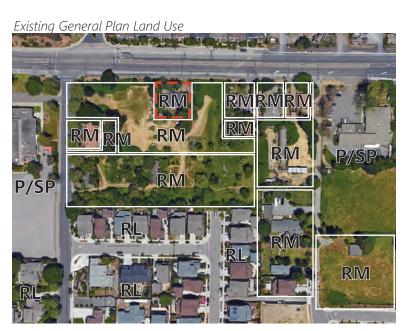

Existing General Plan Land Use

Street View (from Petaluma Boulevard South)

Address | 1601 Petaluma Boulevard South APN | 019-210-010 Lot Size | 1.44 acres Existing Use | Vacant/Undeveloped Existing General Plan Land Use Designation | Mixed Use (MU) Proposed Zoning Designation | Mixed Use 1A MU1A)