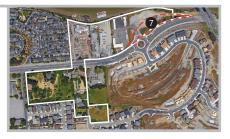

Existing General Plan Land Use

Street View (from Petaluma Boulevard South)

Address | 1601 Petaluma Boulevard South APN | 019-210-039 Lot Size | 1.82 acres Existing Use | Vacant/Undeveloped Existing General Plan Land Use Designation | Mixed Use (MU) Proposed Zoning Designation | Mixed Use 1A (MU1A)