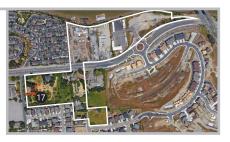

#### SITE 🚯

Address | 149 McNear Avenue APN | 019-210-033 Lot Size | 1.80 acres Existing Use | Residential Existing General Plan Land Use Designation | Medium Density Residential (RM) Proposed Zoning Designation | Residential 4 (R4)

#### SITE **D**

Address | 0 McNear Avenue APN | 019-210-034 Lot Size | 0.09 acres Existing Use | Vacant/Undeveloped Existing General Plan Land Use Designation | Medium Density Residential (RM) Proposed Zoning Designation | Residential 4 (R4)