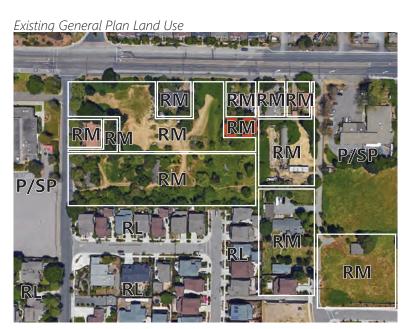

## SITE 🔁

Address | 1420 Petaluma Boulevard South APN | 019-210-014 Lot Size | 0.19 acres Existing Use | Residential Existing General Plan Land Use Designation | Medium Density Residential (RM) Proposed Zoning Designation | Residential 4 (R4)









#### SITE 🚯

Address | 1410 Petaluma Boulevard South APN | 019-210-022 Lot Size | 0.18 acres Existing Use | Residential Existing General Plan Land Use Designation | Medium Density Residential (RM) Proposed Zoning Designation | Residential 4 (R4)





Street View (from Petaluma Boulevard South)



## SITE 14

Address | 1400 Petaluma Boulevard South APN | 019-210-021 Lot Size | 0.11 acres Existing Use | Residential Existing General Plan Land Use Designation | Medium Density Residential (RM) Proposed Zoning Designation | Residential 4 (R4)





Street View (from Petaluma Boulevard South)



#### SITE 🚯

Address | 149 McNear Avenue APN | 019-210-033 Lot Size | 1.80 acres Existing Use | Residential Existing General Plan Land Use Designation | Medium Density Residential (RM) Proposed Zoning Designation | Residential 4 (R4)





Street View (from McNear Avenue)



## SITE 16

Address | 1280 Petaluma Boulevard South APN | 019-210-029 Lot Size | 0.23 acres Existing Use | Residential Existing General Plan Land Use Designation | Medium Density Residential (RM) Proposed Zoning Designation | Residential 4 (R4)





Street View (from Petaluma Boulevard South)

#### SITE **D**

Address | 0 McNear Avenue APN | 019-210-034 Lot Size | 0.09 acres Existing Use | Vacant/Undeveloped Existing General Plan Land Use Designation | Medium Density Resi