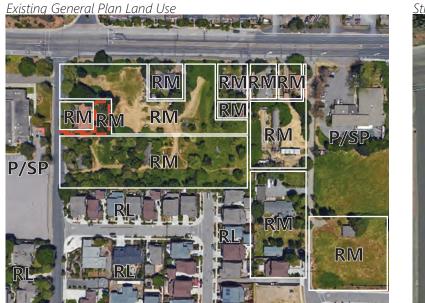

ress | 149 McNear Avenue APN | 019-210-033 Lot Size | 1.80 acres Existing Use | Residential Existing General Plan Land Use Designation | Medium Density Residential (RM) Proposed Zoning Designation | Residential 4 (R4)





Street View (from McNear Avenue)



## SITE 16

Address | 1280 Petaluma Boulevard South APN | 019-210-029 Lot Size | 0.23 acres Existing Use | Residential Existing General Plan Land Use Designation | Medium Density Residential (RM) Proposed Zoning Designation | Residential 4 (R4)





Street View (from Petaluma Boulevard South)

#### SITE **D**

Address | 0 McNear Avenue APN | 019-210-034 Lot Size | 0.09 acres Existing Use | Vacant/Undeveloped Existing General Plan Land Use Designation | Medium Density Residential (RM) Proposed Zoning Designation | Residential 4 (R4)





Street View (from Petaluma Boulevard South)



## SITE 🚯

Address | 55 McNear Avenue APN | 019-210-025 Lot Size | 0.18 acres Existing Use | Residential Existing General Plan Land Use Designation | Medium Density Residential (RM) Proposed Zoning Designation | Residential 4 (R4)





Street View (from McNear Avenue)

Address | 1340 Petaluma Boulevard South **APN** | 019-210-032 Lot Size | 1.71 acres Existing Use | Vacant/Undeveloped Existing General Plan Land Use Designation | Medium Density Residential (RM) Proposed Zoning Designation | Residential 4 (R4)





Street View (from Petaluma Boulevard South)