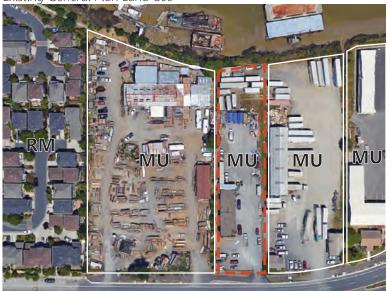

Existing General Plan Land Use

## SITE **B**

Address | 1501 Petaluma Boulevard South APN | 019-210-007 Lot Size | 1.55 acres Existing Use | Commercial (Truck Max USA) Existing General Plan Land Use Designation | Mixed Use (MU) Proposed Zoning Designation | Mixed Use 1A (MU1A)