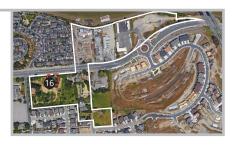

## SITE 16

Address | 1280 Petaluma Boulevard South APN | 019-210-029 Lot Size | 0.23 acres Existing Use | Residential Existing General Plan Land Use Designation | Medium Density Residential (RM) Proposed Zoning Designation | Residential 4 (R4)