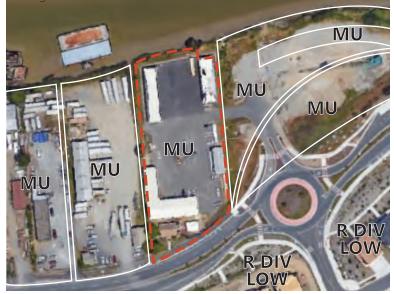

Existing General Plan Land Use

Street View (from Petaluma Boulevard South)

Address | 1601 Petaluma Boulevard South APN | 019-210-010 Lot Size | 1.44 acres Existing Use | Vacant/Undeveloped Existing General Plan Land Use Designation | Mixed Use (MU) Proposed Zoning Designation | Mixed Use 1A MU1A)

Existing General Plan Land Use

Street View (from Petaluma Boulevard South)