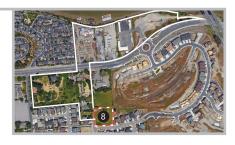

#### SITE **8**

Address | 2 Rovina Lane APN | 019-210-009 Lot Size | 1 acre Existing Use | Residential Existing General Plan Land Use Designation | Medium Density Residential (RM) Proposed Zoning Designation | Residential 4 (R4)

Existing General Plan Land Use

UTE T

Address | 3 Rovina Lane APN | 019-210-036 Lot Size | 1 acre Existing Use | Residential Existing General Plan Land Use Designation | Medium Density Residential (RM) Proposed Zoning Designation | Residential 4 (R4)