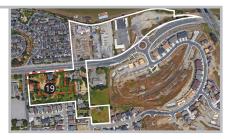

Street View (from McNear Avenue)

Address | 1340 Petaluma Boulevard South **APN** | 019-210-032 Lot Size | 1.71 acres Existing Use | Vacant/Undeveloped Existing General Plan Land Use Designation | Medium Density Residential (RM) Proposed Zoning Designation | Residential 4 (R4)