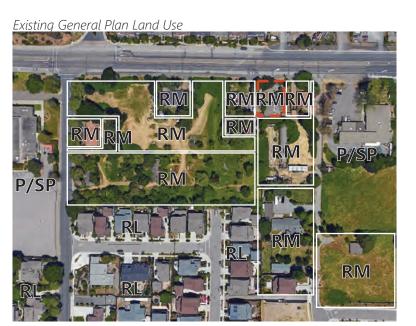

aluma Boulevard South APN | 019-210-035 Lot Size | 0.86 acres Existing Use | Residential Existing General Plan Land Use Designation | Medium Density Residential (RM) Proposed Zoning Designation | Residential 4 (R4)





Street View (from private lane)



#### SITE ①

Address | 1430 Petaluma Boulevard South APN | 019-210-013 Lot Size | 0.17 acres Existing Use | Residential Existing General Plan Land Use Designation | Medium Density Residential (RM) Proposed Zoning Designation | Residential 4 (R4)





Street View (from Petaluma Boulevard South)



## SITE 🔁

Address | 1420 Petaluma Boulevard South APN | 019-210-014 Lot Size | 0.19 acres Existing Use | Residential Existing General Plan Land Use Designation | Medium Density Residential (RM) Proposed Zoning Designation | Residential 4 (R4)









#### SITE 🚯

Address | 1410 Petaluma Boulevard South APN | 019-210-022 Lot Size | 0.18 acres Existing Use | Residential Existing General Plan Land Use Designation | Medium Density Residential (RM) Proposed Zoning Designation | Residential 4 (R4)





Street View (from Petaluma Boulevard South)



## SITE 14

Address | 1400 Petaluma Boulevard South APN | 019-210-021 Lot Size | 0.11 acres Existing Use | Residential Existing General Plan Land Use Designation | Medium Density Residential (RM) Proposed Zoning Designation | Residential 4 (R4)





Street View (from Petaluma Boulevard South)



#### SITE 🚯

Address | 149 McNear Avenue APN | 019-210-033 Lot Size | 1.80 acres Existing Use | Residential Existing General Plan Land Use Designation | Medium Density Residential (RM) Proposed Zonin