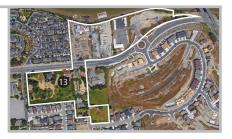

#### SITE ①

Address | 1430 Petaluma Boulevard South APN | 019-210-013 Lot Size | 0.17 acres Existing Use | Residential Existing General Plan Land Use Designation | Medium Density Residential (RM) Proposed Zoning Designation | Residential 4 (R4)





Street View (from Petaluma Boulevard South)



## SITE 🔁

Address | 1420 Petaluma Boulevard South APN | 019-210-014 Lot Size | 0.19 acres Existing Use | Residential Existing General Plan Land Use Designation | Medium Density Residential (RM) Proposed Zoning Designation | Residential 4 (R4)









#### SITE 🚯

Address | 1410 Petaluma Boulevard South APN | 019-210-022 Lot Size | 0.18 acres Existing Use | Residential Existing General Plan Land Use Designation | Medium Density Residential (RM) Proposed Zoning Designation | Residential 4 (R4)





Street View (from Petaluma Boulevard South)



## SITE 14

Address | 1400 Petaluma Boulevard South APN | 019-210-021 Lot Size | 0.11 acres Existing Use | Residential Existing General Plan Land Use Designation | Medium Density Residential (RM) Proposed Zoning Designation | Residential 4 (R4)





Street View (from Petaluma Boulevard South)



#### SITE 🚯

Address | 149 McNear Avenue APN | 019-210-033 Lot Size | 1.80 acres Existing Use | Residential Existing General Plan Land Use Designation | Medium Density Residential (RM) Proposed Zoning Designation | Residential 4 (R4)





Street View (from McNear Avenue)



## SITE 16

Address | 1280 Petaluma Boulevard South APN | 019-210-029 Lot Size | 0.23 acres Existing Use | Residential Existing General Plan Land Use Designation | Medium Densit