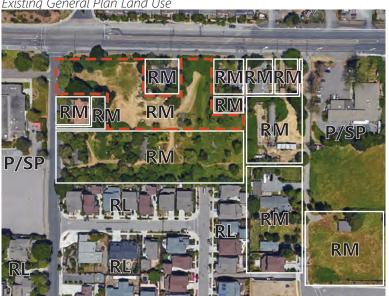

Existing General Plan Land Use

Street View (from Petaluma Boulevard South)

Existing General Plan Land Use

Street View (from Petaluma Boulevard South)

Address | 1601 Petaluma Boulevard South APN | 019-210-039 Lot Size | 1.82 acres Existing Use | Vacant/Undeveloped Existing General Plan Land Use Designation | Mixed Use (MU) Proposed Zoning Designation | Mixed Use 1A (MU1A)