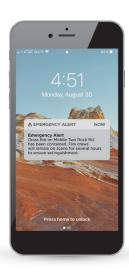

## THERE ARE 3 WAYS YOU COULD BE NOTIFIED ON YOUR PHONE. SIGN UP FOR EACH TODAY:

1. BY THE CITY OF PETALUMA VIA NIXLE

To sign up visit local.nixle.com/register or text your zip code to 888777

2. BY THE COUNTY OF SONOMA VIA SOCO ALERTS

To sign up, visit socoemergency.org/get-ready/sign-up/socoalert

3. BY WEA, A NATIONWIDE EMERGENCY ALERT SYSTEM

No sign up required

**DID YOU KNOW...?** Police and other first responders use "hi-lo" sirens to notify residents of evacuations.