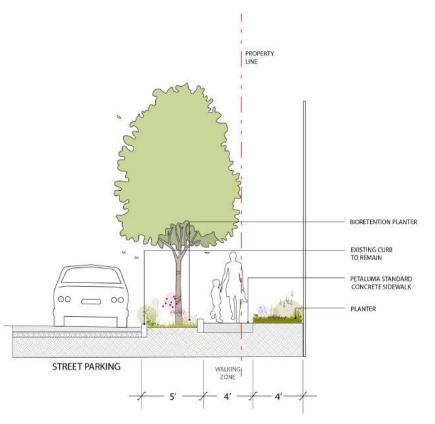

C Sidewalk Section - South Parking

890 CoOp LLC 890 Petaluma Boulevard N Petaluma, CA

City of Petaluma SPAR Submission

Updated - March 29, 2022

Landscape Perimeter Sidewalk Sections