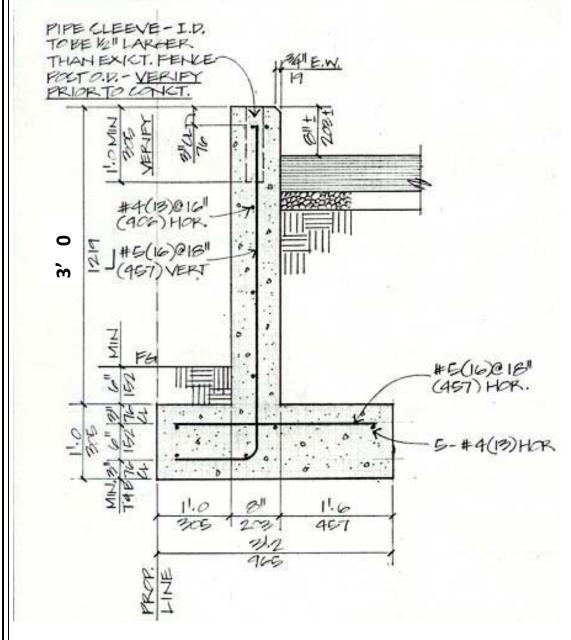

## STANDARD RETAINING WALL DETAIL

- Maximum Height of retaining wall is 4' from bottom of footing to top of wall.
- Any retaining wall with a surcharge from a building or structure *or* within 2' of a property line requires a building permit. If the wall exceeds the maximum height of 4', a permit is **always required**.