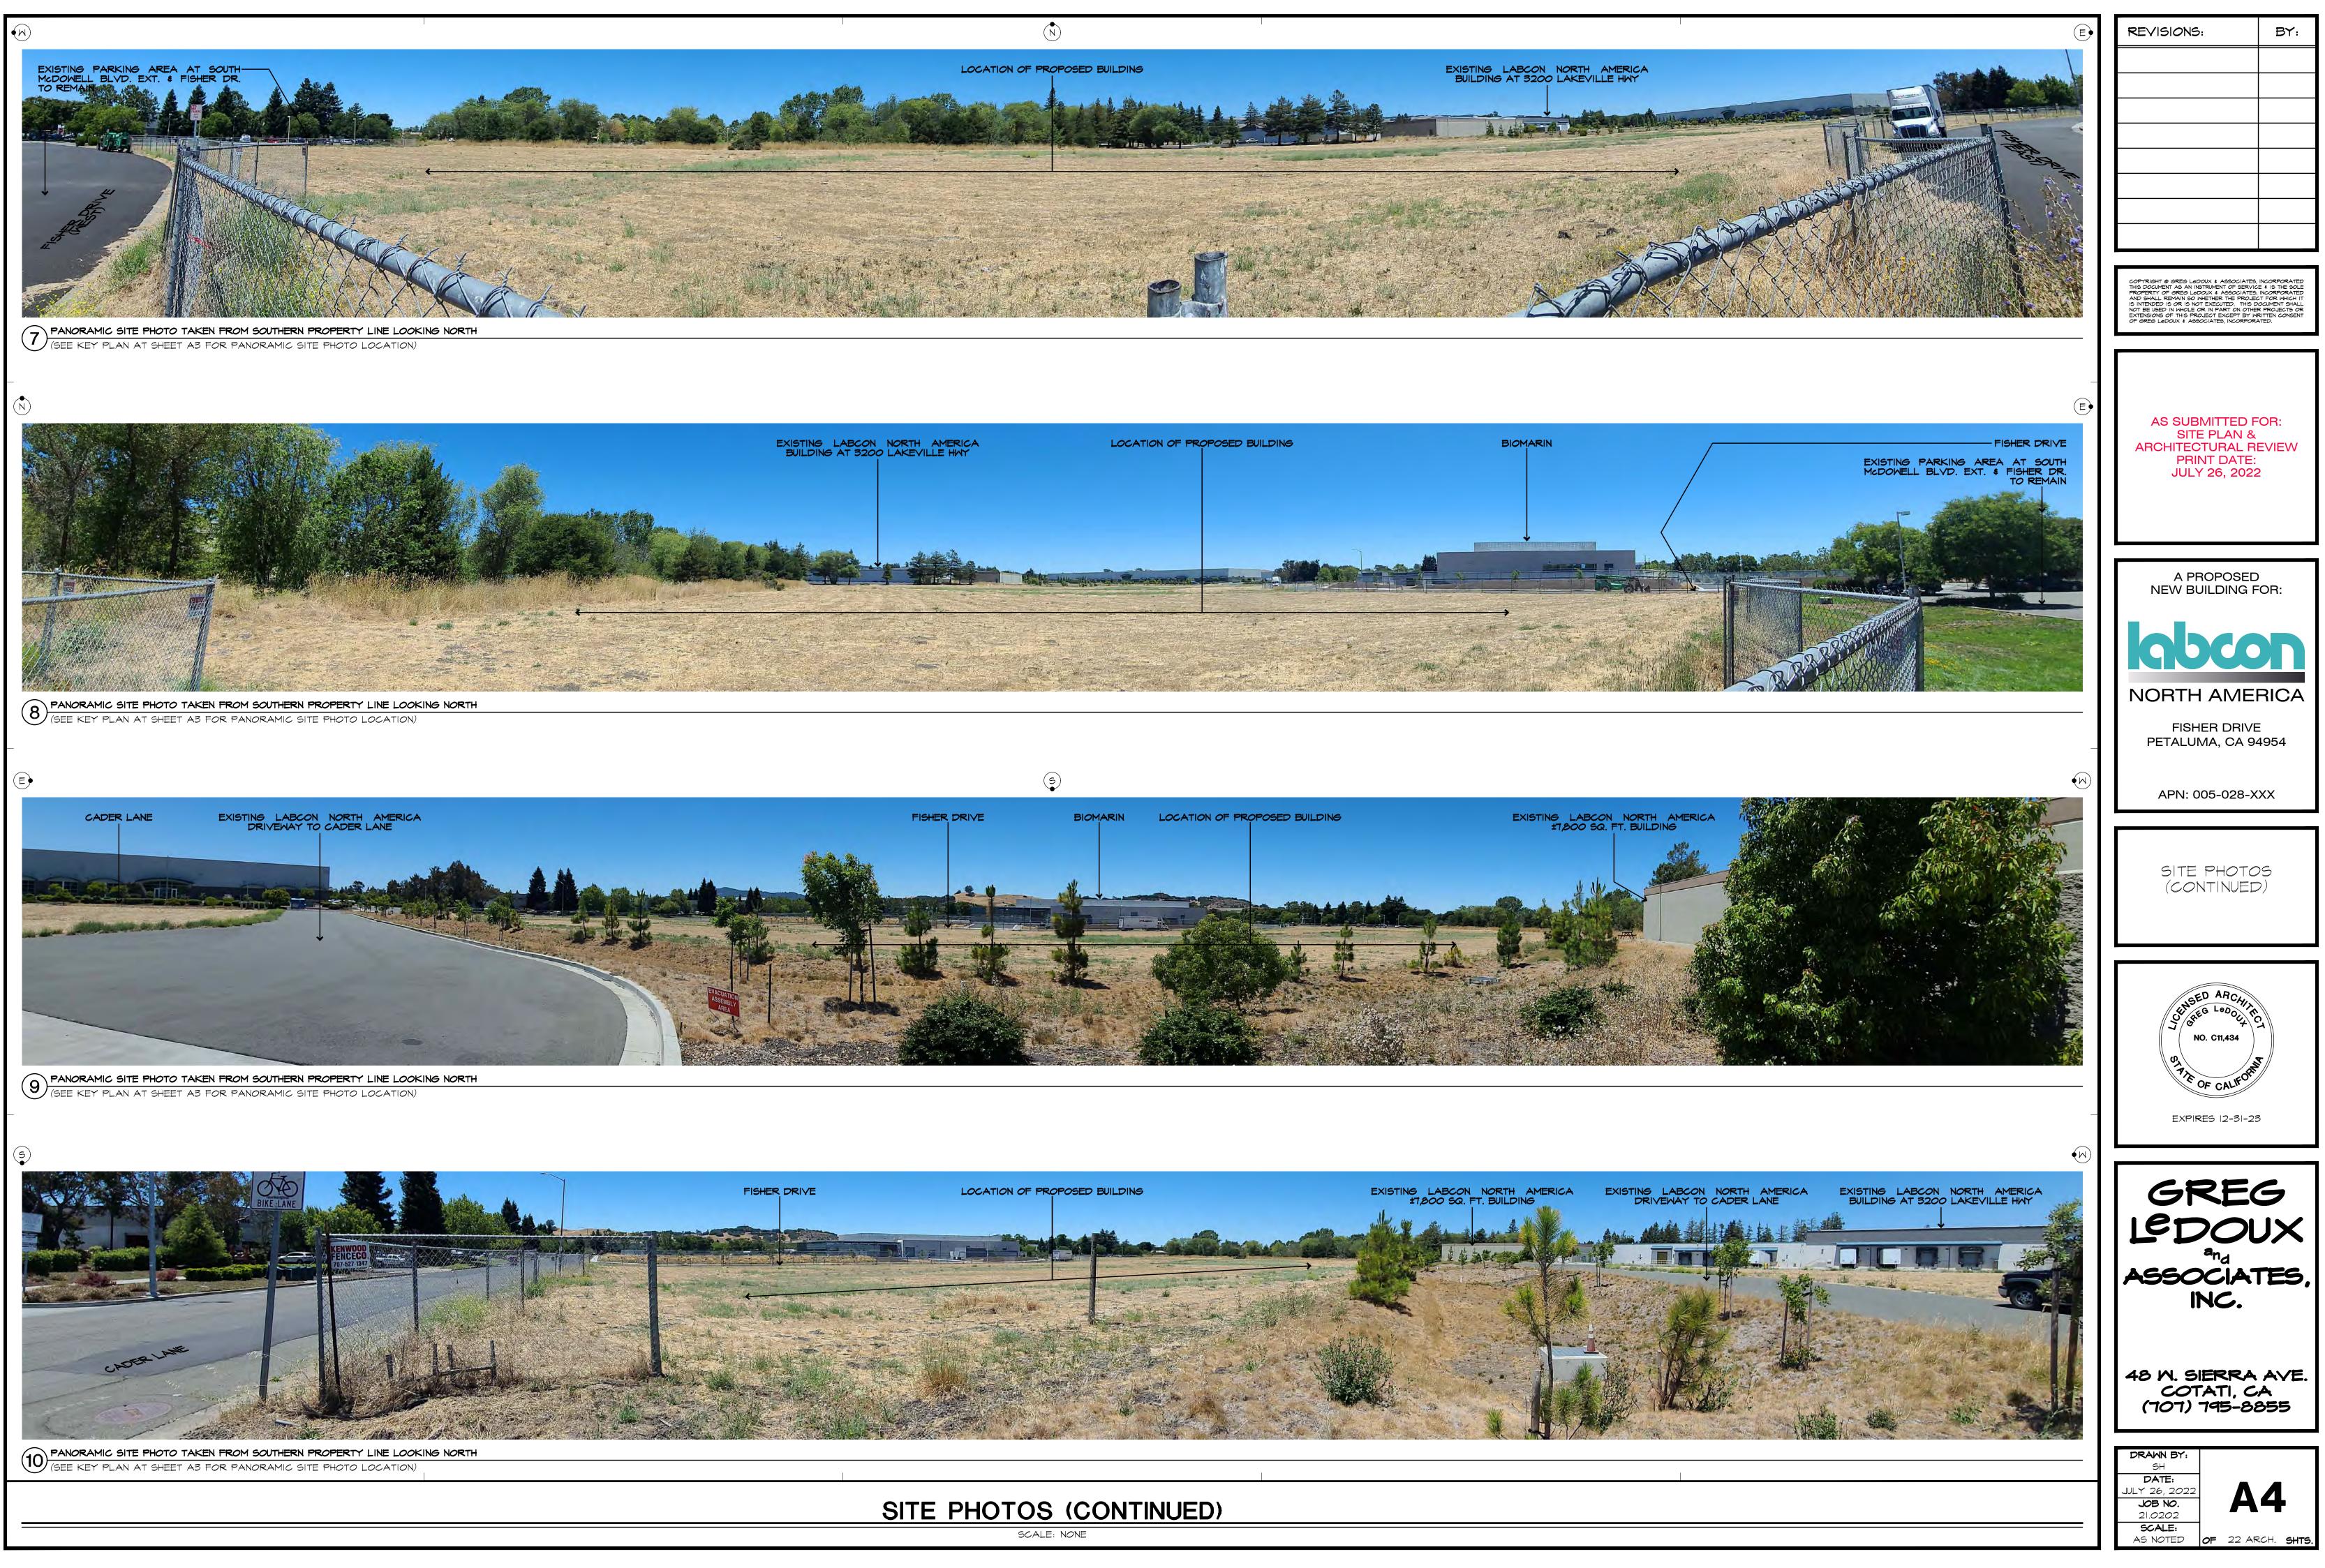

|
|                                                                                                                                                                                                                                                                                                                                                   | I" = 50'-0" OF 22 ARCH. SHTS.                                                                                                                                                                                                                                                |



































### **COLORS & MATERIALS LIST**

| BODY (TYPE 1) - EXISTING & NEW:<br>CONCRETE PANELS<br>ALPACA SW-7022                                                             | 6 LOGO - NEW:<br>PAINTED CHARACTERS PER "LABCON" LOGO<br>STANDARDS                                      |  |
|----------------------------------------------------------------------------------------------------------------------------------|---------------------------------------------------------------------------------------------------------|--|
| BODY (TYPE 2) - EXISTING & NEW:<br>METAL SIDING<br>AEP SPAN, COOL ZINC GRAY                                                      | 7 ROOF - EXISTING & NEW:<br>STANDING SEAM INSULATED METAL ROOF PANEL<br>PANEL "GALVALUME"               |  |
| METAL & ROL