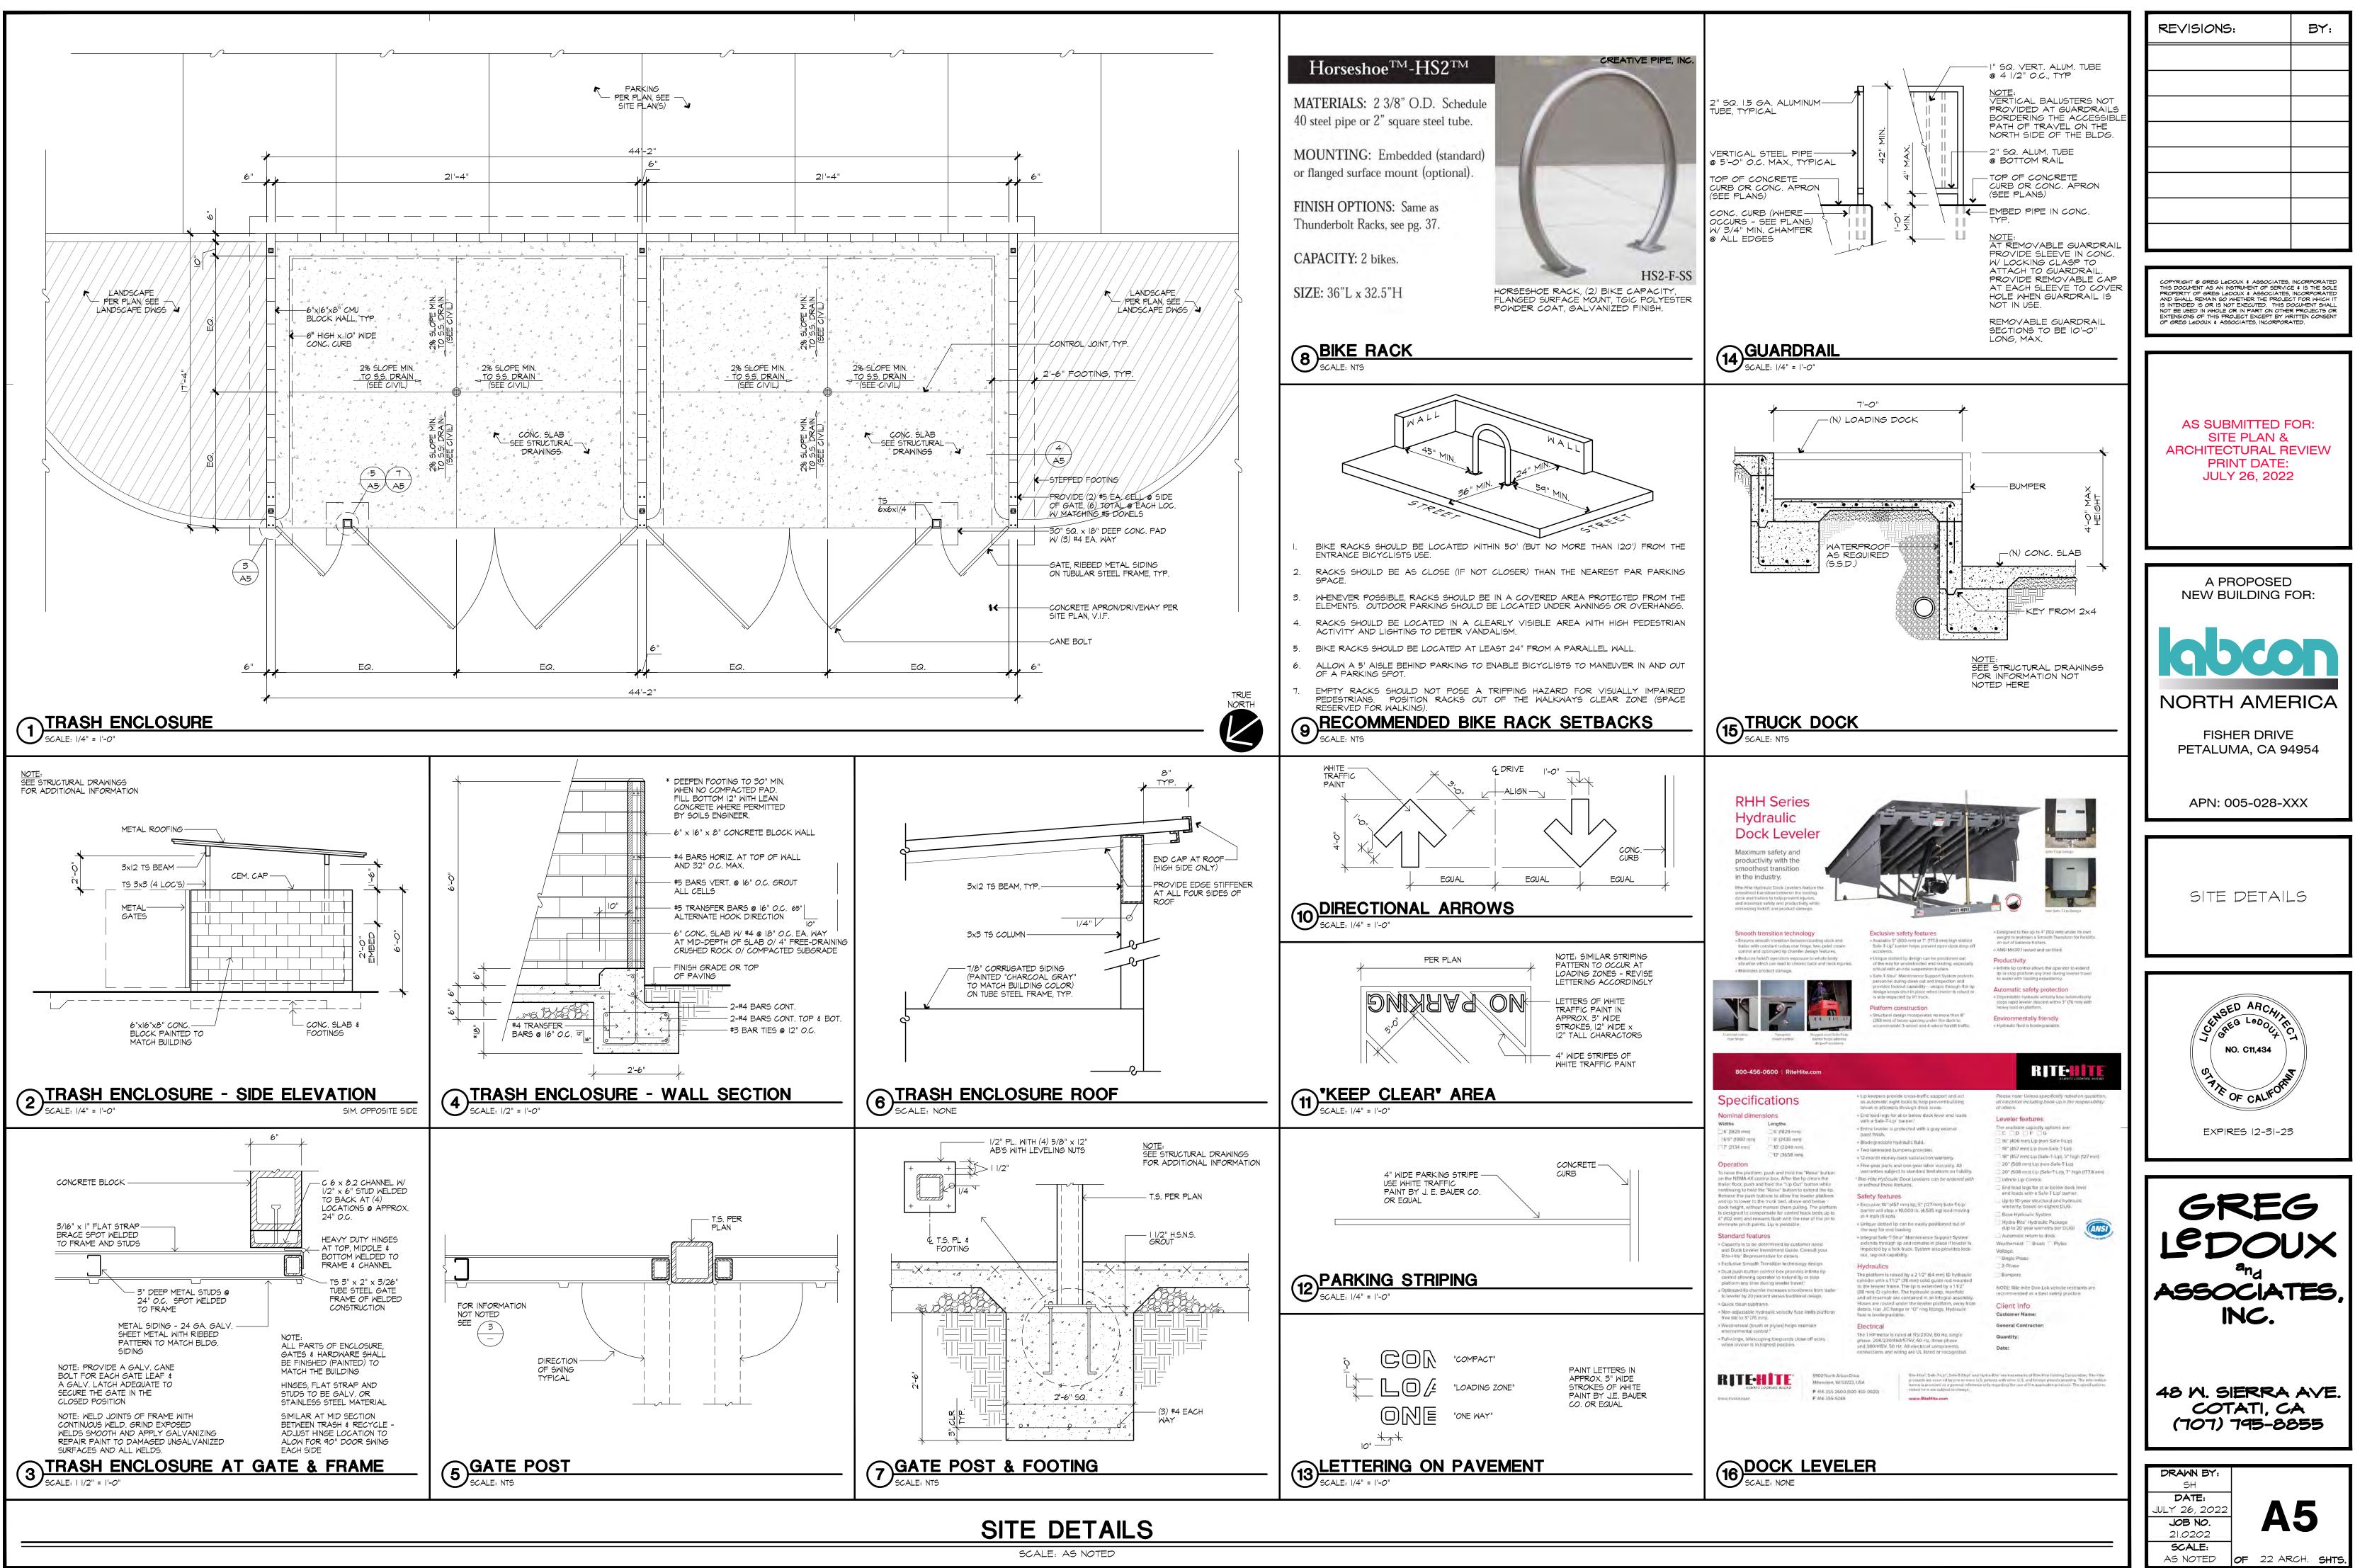

|
|                                                                                                                                                                                                                                                                                                                                                   | I" = 50'-0" OF 22 ARCH. SHTS.                                                                                                                                                                                                                                                |



































### **COLORS & MATERIALS LIST**

| BODY (TYPE 1) - EXISTING & NEW:<br>CONCRETE PANELS<br>ALPACA SW-7022                                                             | 6 LOGO - NEW:<br>PAINTED CHARACTERS PER "LABCON" LOGO<br>STANDARDS                                      |  |
|----------------------------------------------------------------------------------------------------------------------------------|---------------------------------------------------------------------------------------------------------|--|
| BODY (TYPE 2) - EXISTING & NEW:<br>METAL SIDING<br>AEP SPAN, COOL ZINC GRAY                                                      | 7 ROOF - EXISTING & NEW:<br>STANDING SEAM INSULATED METAL ROOF PANEL<br>PANEL "GALVALUME"               |  |
| METAL & ROLL-