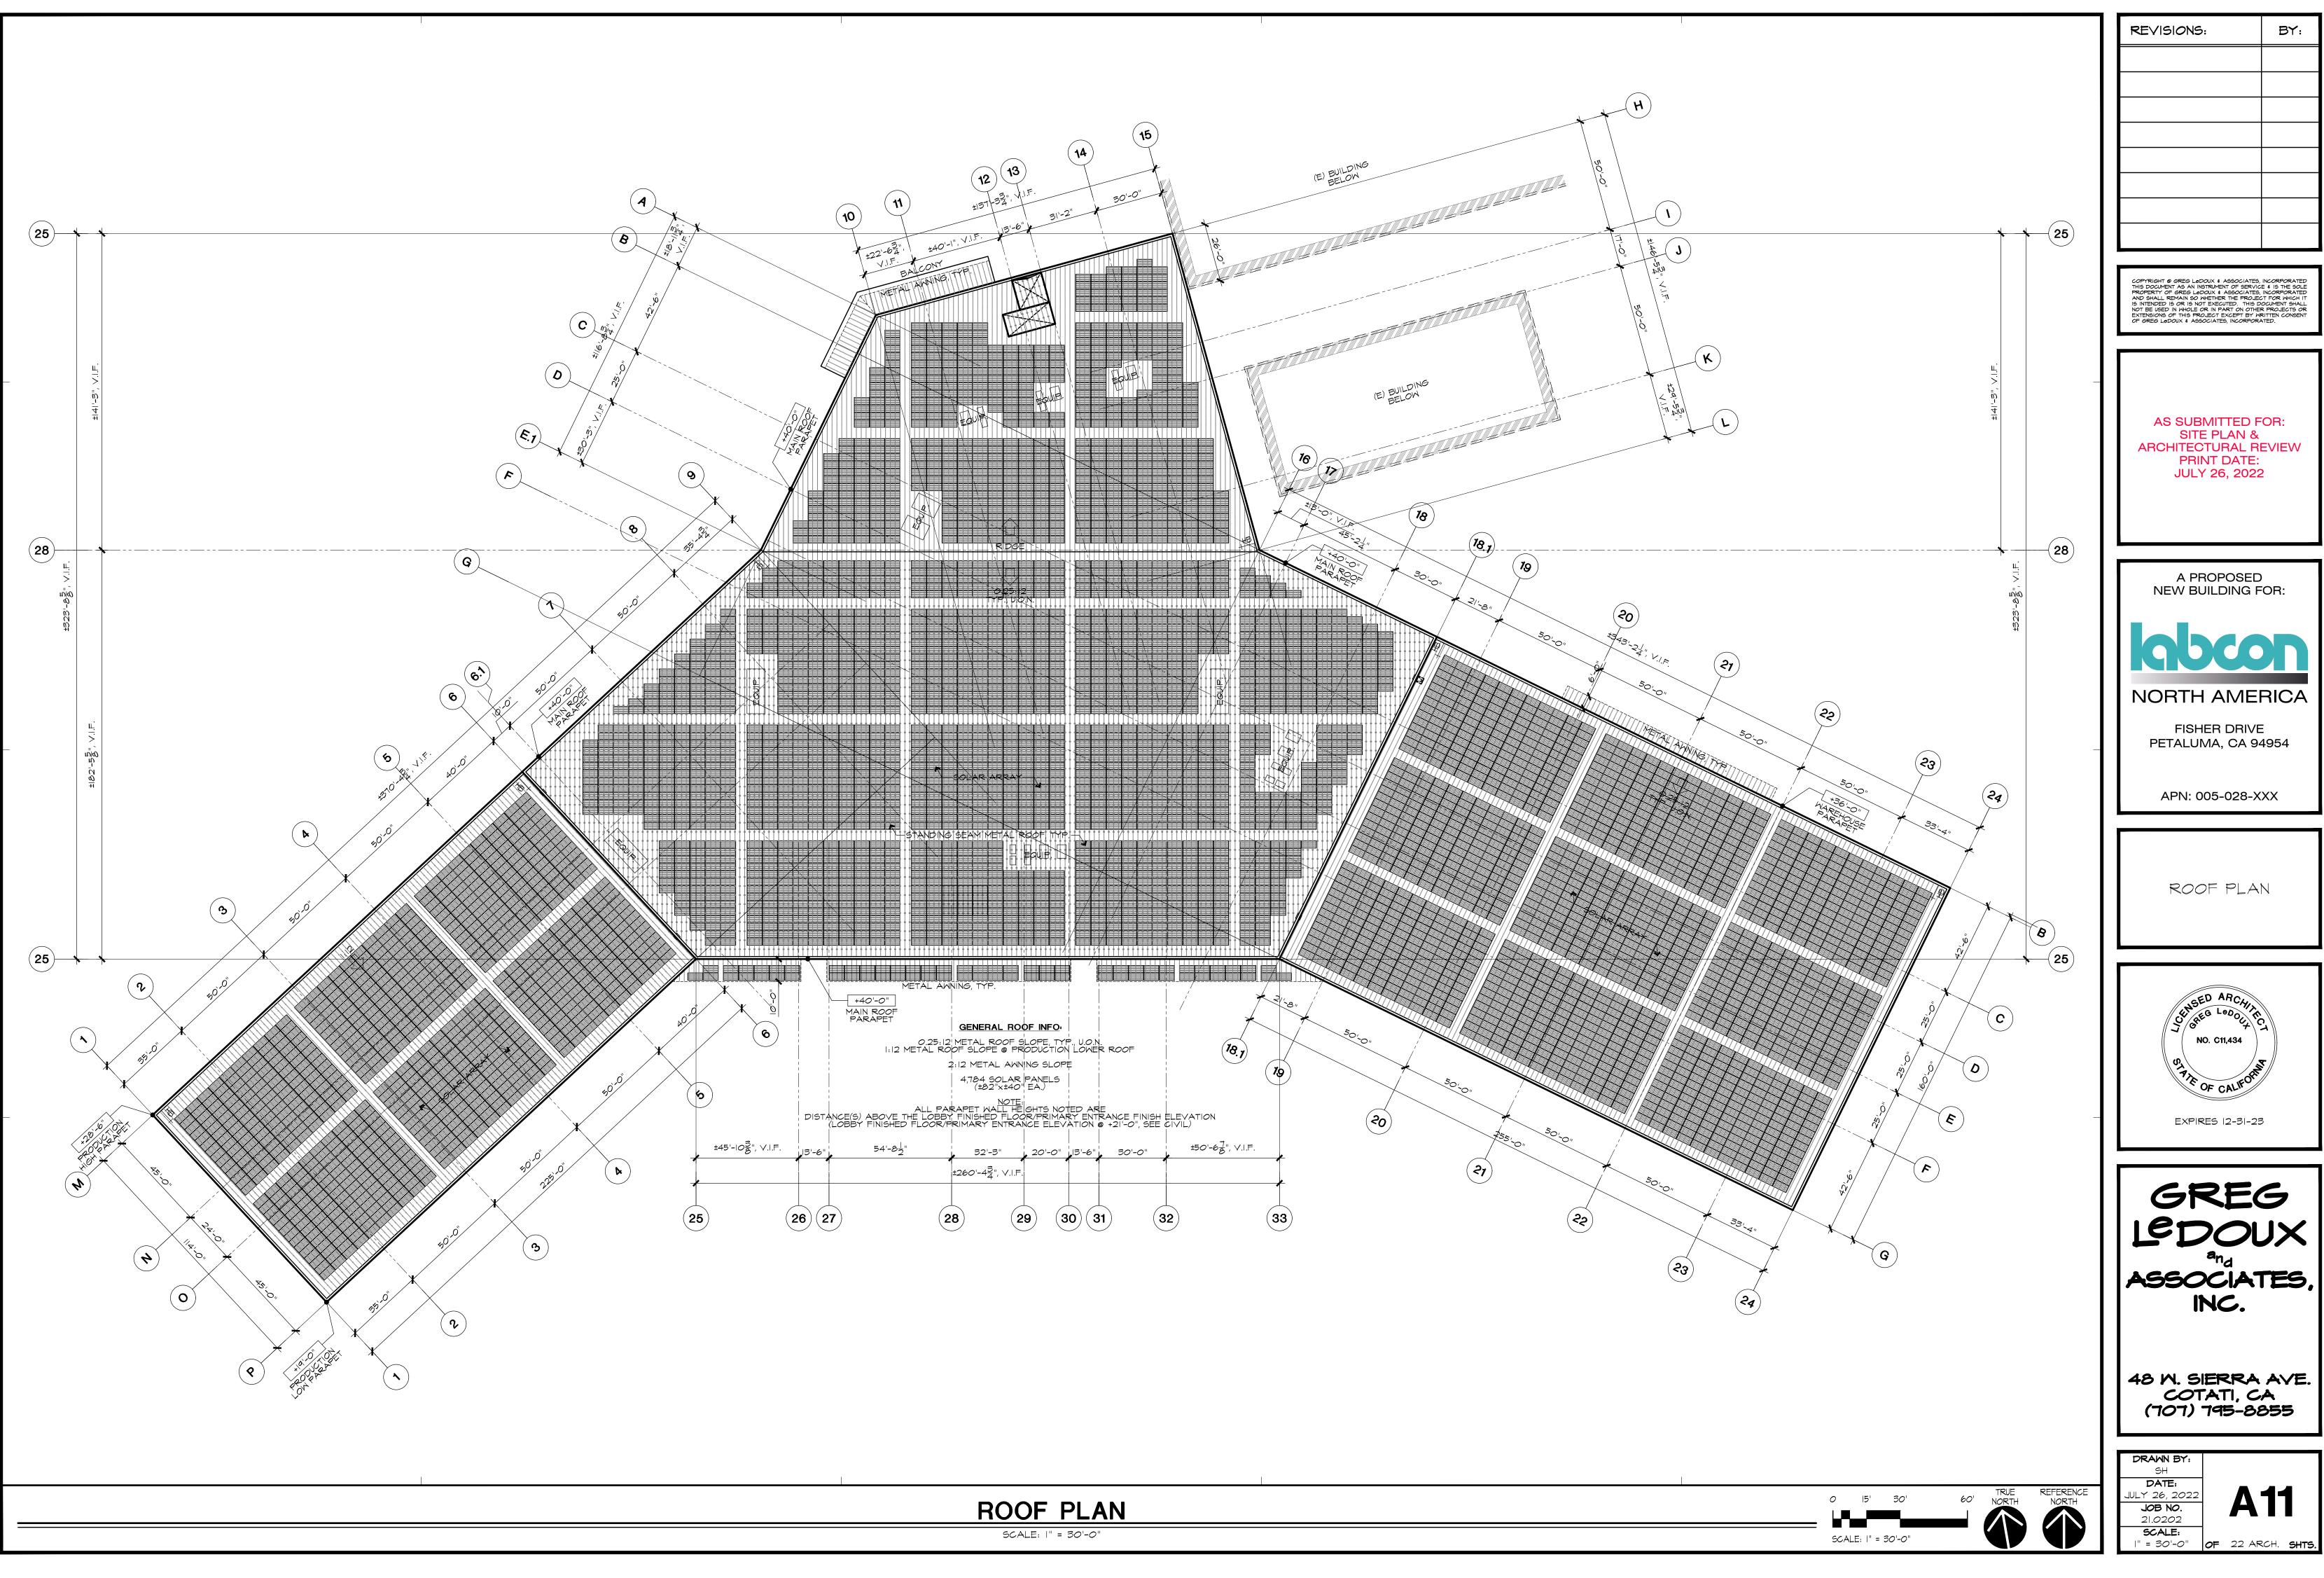

±1" = 100'-0" OF 22 ARCH. SHTS.

SCALE:  $\pm | = |OO' - \overline{O''}|$ 

|                                |                                                                                                                                                                                        | REVISIONS:                                                                                                                                                                                                                          | BY:                                                                                                        |
|--------------------------------|----------------------------------------------------------------------------------------------------------------------------------------------------------------------------------------|-------------------------------------------------------------------------------------------------------------------------------------------------------------------------------------------------------------------------------------|------------------------------------------------------------------------------------------------------------|
|                                | N 89°#4 24 E 145 02                                                                                                                                                                    |                                                                                                                                                                                                                                     |                                                                                                            |
|                                |                                                                                                                                                                                        |                                                                                                                                                                                                                                     |                                                                                                            |
|                                |                                                                                                                                                                                        |                                                                                                                                                                                                                                     |                                                                                                            |
|                                | 57                                                                                                                                                                                     |                                                                                                                                                                                                                                     |                                                                                                            |
|                                | 20 de 652                                                                                                                                                                              |                                                                                                                                                                                                                                     |                                                                                                            |
|                                |                                                                                                                                                                                        | COPYRIGHT © GREG LODOUX & ASSOCIA<br>THIS DOCUMENT AS AN INSTRUMENT OF SE                                                                                                                                                           |                                                                                                            |
|                                | ×<br>×<br>≤=4°00' 97=                                                                                                                                                                  | AND SHALL REMAIN SO WHETHER THE PR<br>AND SHALL REMAIN SO WHETHER THE PR<br>IS INTENDED IS OR IS NOT EXECUTED.<br>NOT BE USED IN WHOLE OR IN PART ON O<br>EXTENSIONS OF THIS PROJECT EXCEPT F<br>OF GREG LEDOUX & ASSOCIATES, INCOR | NTES, INCORPORATED<br>IOJECT FOR WHICH IT<br>HIS DOCUMENT SHALL<br>DTHER PROJECTS OR<br>BY WRITTEN CONSENT |
| 5                              |                                                                                                                                                                                        | <u> </u>                                                                                                                                                                                                                            |                                                                                                            |
|                                | N N N N N N N N N N N N N N N N N N N                                                                                                                                                  |                                                                                                                                                                                                                                     |                                                                                                            |
|                                |                                                                                                                                                                                        | AS SUBMITTEE<br>SITE PLAN<br>ARCHITECTURAL                                                                                                                                                                                          | &                                                                                                          |
|                                |                                                                                                                                                                                        | PRINT DAT<br>JULY 26, 20                                                                                                                                                                                                            | E:                                                                                                         |
|                                |                                                                                                                                                                                        |                                                                                                                                                                                                                                     |                                                                                                            |
|                                |                                                                                                                                                                                        |                                                                                                                                                                                                                                     |                                                                                                            |
|                                |                                                                                                                                                                                        | A PROPOSI<br>NEW BUILDING                                                                                                                                                                                                           |                                                                                                            |
|                                | PROPOSED PARKING THIS SUBMITTAL                                                                                                                                                        | h                                                                                                                                                                                                                                   |                                                                                                            |
|                                | LABCON OFFICES - DAY ONLY:                                                                                                                                                             |                                                                                                                                                                                                                                     |                                                                                                            |
|                                | STERIS - 8 to 5/MON thru FRI ONLY:                                                                                                                                                     | NORTH AM                                                                                                                                                                                                                            |                                                                                                            |
|                                | STANDARD: 229 STALLS<br>COMPACT: 49 STALLS<br>ACCESSIBLE: 12 STALLS<br>TOTAL PARKING PROVIDED: 290 STALLS                                                                              | PETALUMA, CA                                                                                                                                                                                                                        |                                                                                                            |
|                                | BANKED/RESERVED PARKING UNDER THIS SUBMITTAL:<br>EXISTING BANKED/RESERVED:                                                                                                             | APN: 005-028                                                                                                                                                                                                                        | -XXX                                                                                                       |
|                                | PROPOSED & BANKED/RESERVED PARKING:<br>EXISTING/PROPOSED:                                                                                                                              |                                                                                                                                                                                                                                     |                                                                                                            |
|                                | DESIGNATED PARKING STALLS*:<br>ELECTRIC VEHICLE ("E.V.") PARKING:40 STALLS<br>FUEL EFFICIENT ("F.E.") PARKING:27 STALLS<br>HIGH OCC. VEHICLE ("H.O.V.") PARKING:                       | OVERAL<br>SITE PLA                                                                                                                                                                                                                  |                                                                                                            |
|                                | * DESIGNATED PARKING STALLS ARE INCLUDED IN THE<br>TOTAL(S) ABOVE AND MAY BE A COMBINATION OF<br>TWO OR MORE CATEGORIES AS LISTED ABOVE (I.E.,<br>BOTH AN E.V. & FUEL EFFICIENT STALL) | and<br>PARKING F                                                                                                                                                                                                                    | PLAN                                                                                                       |
| SITE FI                        | EATURES & PARKING LEGEND                                                                                                                                                               |                                                                                                                                                                                                                                     |                                                                                                            |
| (54) STANDARI                  | NT OFFICE PARKING:<br>D/COMPACT PARKING STALLS<br>E PARKING STALLS                                                                                                                     | CENSED ARCA                                                                                                                                                                                                                         |                                                                                                            |
| LABCON - PRC<br>(90) STANDARI  | DUCTION & WAREHOUSE PARKING:<br>D/COMPACT PARKING STALLS                                                                                                                               | NO. C11,434                                                                                                                                                                                                                         | Y.C.                                                                                                       |
|                                | E PARKING STALLS                                                                                                                                                                       | OF CALIF                                                                                                                                                                                                                            | Still State                                                                                                |
|                                | D/COMPACT PARKING STALLS<br>E PARKING STALLS                                                                                                                                           | EXPIRES 12-31                                                                                                                                                                                                                       | -23                                                                                                        |
| (19) STANDARI<br>(2) ACCESSIBL | D/COMPACT PARKING STALLS<br>E PARKING STALLS                                                                                                                                           | L                                                                                                                                                                                                                                   |                                                                                                            |
| (93) STANDARI                  | GUEST PARKING:<br>D/COMPACT PARKING STALLS<br>E PARKING STALLS                                                                                                                         | GRE                                                                                                                                                                                                                                 | G                                                                                                          |
| (134) STANDAR                  | KED/RESERVE PARKING:<br>RD/COMPACT PARKING STALLS - FUTURE<br>AVING UNDER THIS SUBMITTAL                                                                                               | Ledo                                                                                                                                                                                                                                | UX                                                                                                         |
|                                | NKED/RESERVED PARKING:<br>RD/COMPACT PARKING STALLS - FUTURE                                                                                                                           | ASSOCIA<br>INC.                                                                                                                                                                                                                     | TES,                                                                                                       |
|                                | AVING UNDER THIS SUBMITTAL AREAS (SEE LANDSCAPE & IRRIGATION                                                                                                                           |                                                                                                                                                                                                                                     |                                                                                                            |
|                                | DITIONÀL INFORMATION)                                                                                                                                                                  | 48 M. SIERR                                                                                                                                                                                                                         | a ave.                                                                                                     |
|                                | R PLAN                                                                                                                                                                                 | COTATI,<br>(707) 795-8                                                                                                                                                                                                              | CA                                                                                                         |
|                                | R PLAN                                                                                                                                                                                 | DRAWN BY                                                                                                                                                                                                                            |                                                                                                            |
|                                | 0 25' 50' 100' TRUE<br>NORTH                                                                                                                                                           | SH<br>DATE:<br>JULY 26, 2022<br>JOB NO.                                                                                                                                                                                             | 41                                                                                                         |
|                                | SCALE:  " = 50'-0"                                                                                                                                                                     | 21.0202<br>SCALE:                                                                                                                                                                                                                   | ARCH. SHTS.                                                                                                |