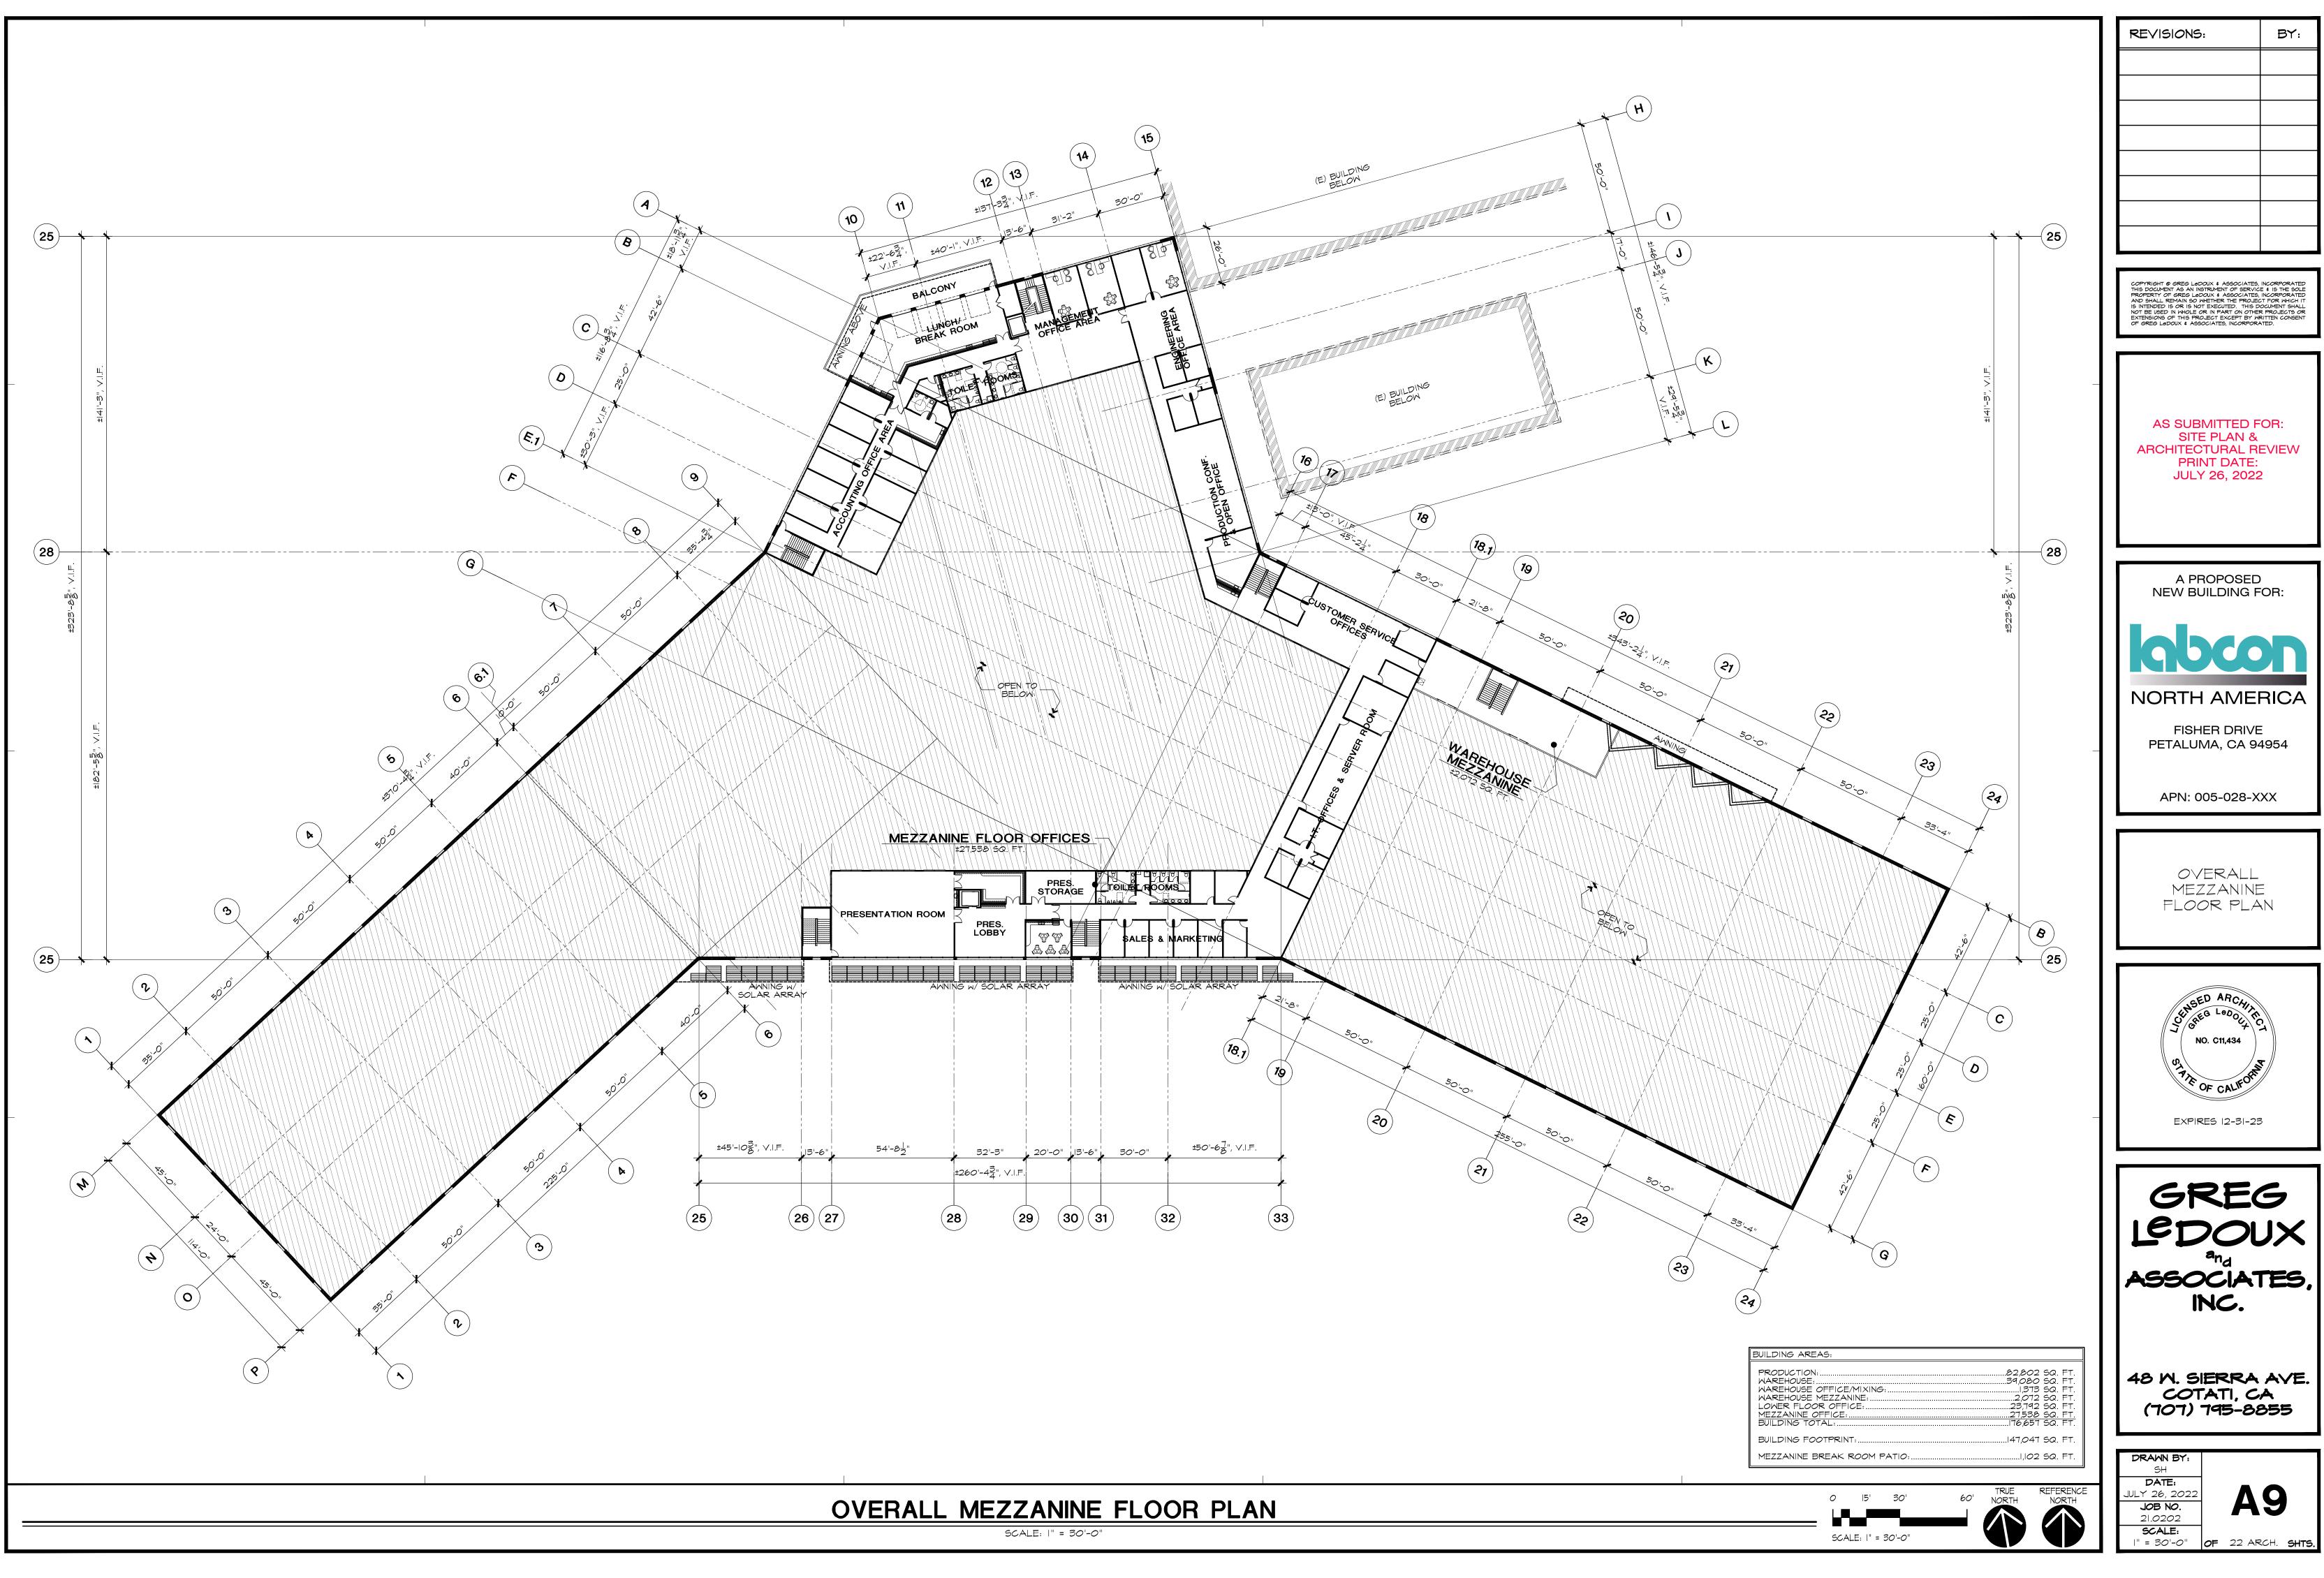

|
|                                                                                                                                                                                                                                                                                                                                                   | I" = 50'-0" OF 22 ARCH. SHTS.                                                                                                                                                                                                                                                |



































### **COLORS & MATERIALS LIST**

| BODY (TYPE 1) - EXISTING & NEW:<br>CONCRETE PANELS<br>ALPACA SW-7022                                                             | 6 LOGO - NEW:<br>PAINTED CHARACTERS PER "LABCON" LOGO<br>STANDARDS                                      |  |
|----------------------------------------------------------------------------------------------------------------------------------|---------------------------------------------------------------------------------------------------------|--|
| BODY (TYPE 2) - EXISTING & NEW:<br>METAL SIDING<br>AEP SPAN, COOL ZINC GRAY                                                      | 7 ROOF - EXISTING & NEW:<br>STANDING SEAM INSULATED METAL ROOF PANEL<br>PANEL "GALVALUME"               |  |
| METAL & ROLL-UP DR. (SI