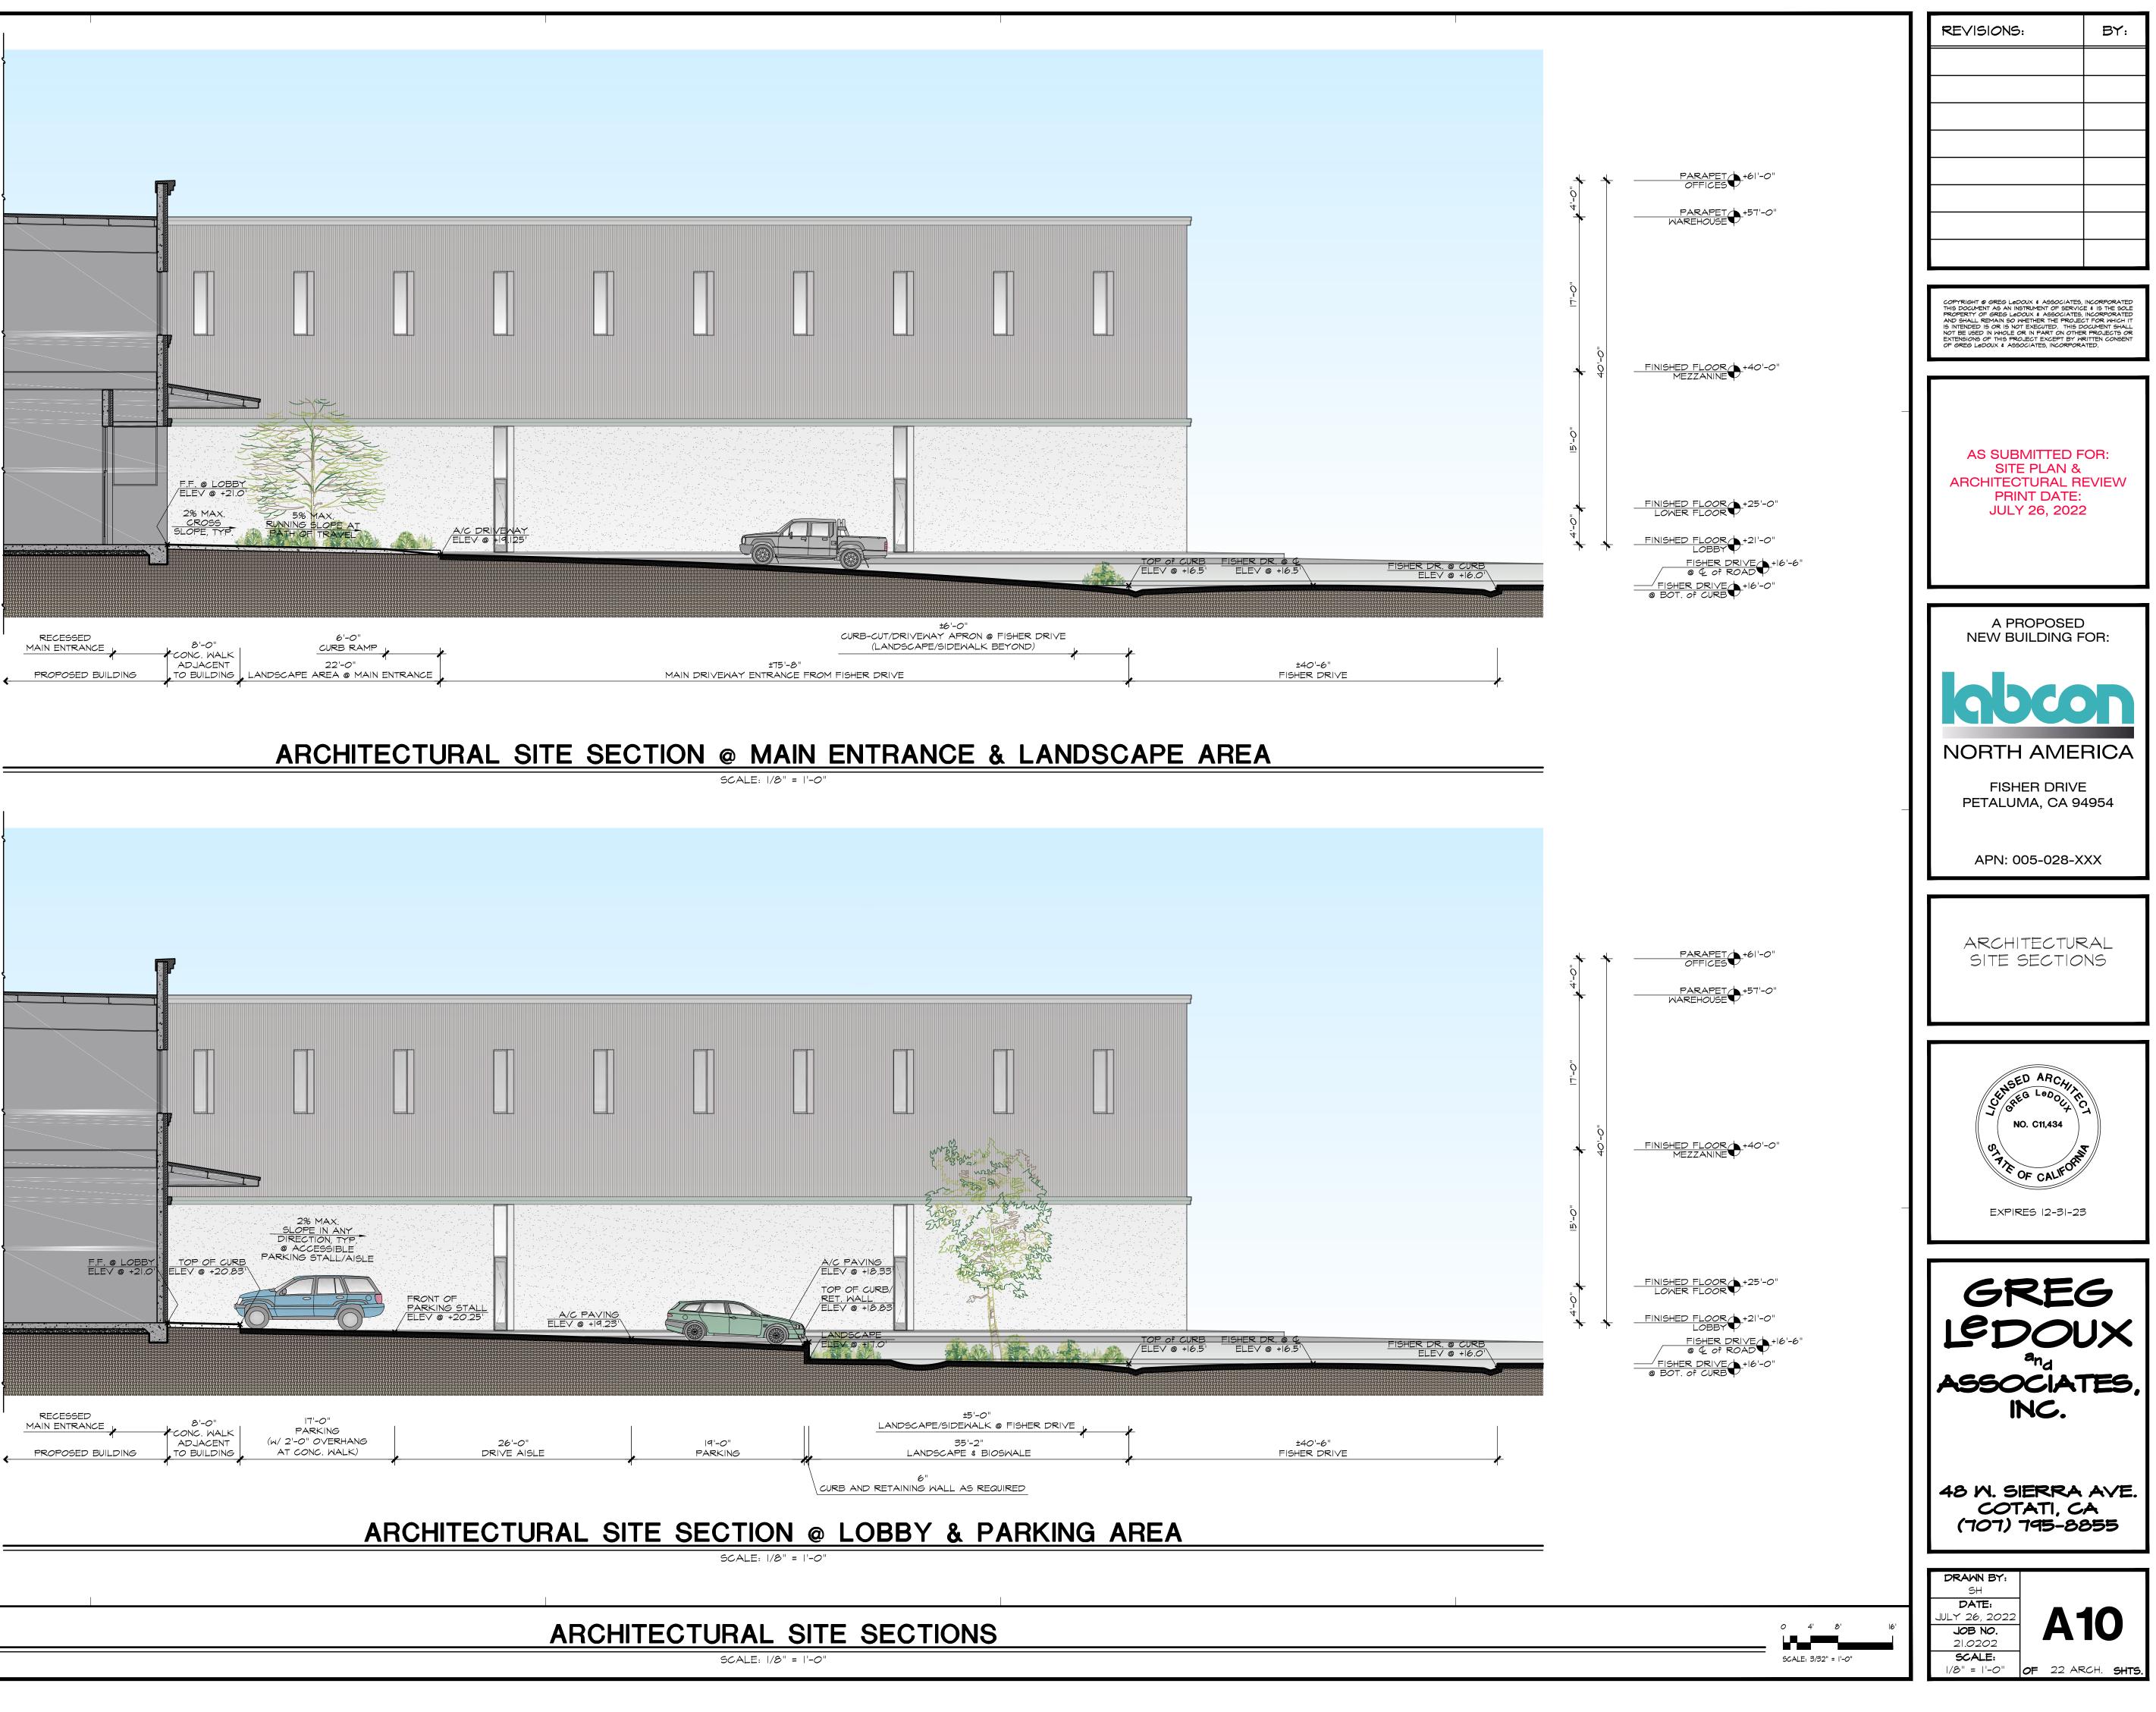

±1" = 100'-0" OF 22 ARCH. SHTS.

SCALE:  $\pm | = |OO' - \overline{O''}|$ 

|                                |                                                                                                                                                                                        | REVISIONS:                                                                                                                                                                                                                          | BY:                                                                                                        |
|--------------------------------|----------------------------------------------------------------------------------------------------------------------------------------------------------------------------------------|-------------------------------------------------------------------------------------------------------------------------------------------------------------------------------------------------------------------------------------|------------------------------------------------------------------------------------------------------------|
|                                | N 89°#4 24 E 145 02                                                                                                                                                                    |                                                                                                                                                                                                                                     |                                                                                                            |
|                                |                                                                                                                                                                                        |                                                                                                                                                                                                                                     |                                                                                                            |
|                                |                                                                                                                                                                                        |                                                                                                                                                                                                                                     |                                                                                                            |
|                                | 57                                                                                                                                                                                     |                                                                                                                                                                                                                                     |                                                                                                            |
|                                | 20 de 652                                                                                                                                                                              |                                                                                                                                                                                                                                     |                                                                                                            |
|                                |                                                                                                                                                                                        | COPYRIGHT © GREG LODOUX & ASSOCIA<br>THIS DOCUMENT AS AN INSTRUMENT OF SE                                                                                                                                                           |                                                                                                            |
|                                | ×<br>×<br>≤=4°00' 97=                                                                                                                                                                  | AND SHALL REMAIN SO WHETHER THE PR<br>AND SHALL REMAIN SO WHETHER THE PR<br>IS INTENDED IS OR IS NOT EXECUTED.<br>NOT BE USED IN WHOLE OR IN PART ON O<br>EXTENSIONS OF THIS PROJECT EXCEPT F<br>OF GREG LEDOUX & ASSOCIATES, INCOR | NTES, INCORPORATED<br>IOJECT FOR WHICH IT<br>HIS DOCUMENT SHALL<br>DTHER PROJECTS OR<br>BY WRITTEN CONSENT |
| 5                              |                                                                                                                                                                                        | <u> </u>                                                                                                                                                                                                                            |                                                                                                            |
|                                | N N N N N N N N N N N N N N N N N N N                                                                                                                                                  |                                                                                                                                                                                                                                     |                                                                                                            |
|                                |                                                                                                                                                                                        | AS SUBMITTEE<br>SITE PLAN<br>ARCHITECTURAL                                                                                                                                                                                          | &                                                                                                          |
|                                |                                                                                                                                                                                        | PRINT DAT<br>JULY 26, 20                                                                                                                                                                                                            | E:                                                                                                         |
|                                |                                                                                                                                                                                        |                                                                                                                                                                                                                                     |                                                                                                            |
|                                |                                                                                                                                                                                        |                                                                                                                                                                                                                                     |                                                                                                            |
|                                |                                                                                                                                                                                        | A PROPOSI<br>NEW BUILDING                                                                                                                                                                                                           |                                                                                                            |
|                                | PROPOSED PARKING THIS SUBMITTAL                                                                                                                                                        | h                                                                                                                                                                                                                                   |                                                                                                            |
|                                | LABCON OFFICES - DAY ONLY:                                                                                                                                                             |                                                                                                                                                                                                                                     |                                                                                                            |
|                                | STERIS - 8 to 5/MON thru FRI ONLY:                                                                                                                                                     | NORTH AM                                                                                                                                                                                                                            |                                                                                                            |
|                                | STANDARD: 229 STALLS<br>COMPACT: 49 STALLS<br>ACCESSIBLE: 12 STALLS<br>TOTAL PARKING PROVIDED: 290 STALLS                                                                              | PETALUMA, CA                                                                                                                                                                                                                        |                                                                                                            |
|                                | BANKED/RESERVED PARKING UNDER THIS SUBMITTAL:<br>EXISTING BANKED/RESERVED:                                                                                                             | APN: 005-028                                                                                                                                                                                                                        | -XXX                                                                                                       |
|                                | PROPOSED & BANKED/RESERVED PARKING:<br>EXISTING/PROPOSED:                                                                                                                              |                                                                                                                                                                                                                                     |                                                                                                            |
|                                | DESIGNATED PARKING STALLS*:<br>ELECTRIC VEHICLE ("E.V.") PARKING:40 STALLS<br>FUEL EFFICIENT ("F.E.") PARKING:27 STALLS<br>HIGH OCC. VEHICLE ("H.O.V.") PARKING:                       | OVERAL<br>SITE PLA                                                                                                                                                                                                                  |                                                                                                            |
|                                | * DESIGNATED PARKING STALLS ARE INCLUDED IN THE<br>TOTAL(S) ABOVE AND MAY BE A COMBINATION OF<br>TWO OR MORE CATEGORIES AS LISTED ABOVE (I.E.,<br>BOTH AN E.V. & FUEL EFFICIENT STALL) | and<br>PARKING F                                                                                                                                                                                                                    | PLAN                                                                                                       |
| SITE FI                        | EATURES & PARKING LEGEND                                                                                                                                                               |                                                                                                                                                                                                                                     |                                                                                                            |
| (54) STANDARI                  | NT OFFICE PARKING:<br>D/COMPACT PARKING STALLS<br>E PARKING STALLS                                                                                                                     | CENSED ARCA                                                                                                                                                                                                                         |                                                                                                            |
| LABCON - PRC<br>(90) STANDARI  | DUCTION & WAREHOUSE PARKING:<br>D/COMPACT PARKING STALLS                                                                                                                               | NO. C11,434                                                                                                                                                                                                                         | Y.C.                                                                                                       |
|                                | E PARKING STALLS                                                                                                                                                                       | OF CALIF                                                                                                                                                                                                                            | Still State                                                                                                |
|                                | D/COMPACT PARKING STALLS<br>E PARKING STALLS                                                                                                                                           | EXPIRES 12-31                                                                                                                                                                                                                       | -23                                                                                                        |
| (19) STANDARI<br>(2) ACCESSIBL | D/COMPACT PARKING STALLS<br>E PARKING STALLS                                                                                                                                           | L                                                                                                                                                                                                                                   |                                                                                                            |
| (93) STANDARI                  | GUEST PARKING:<br>D/COMPACT PARKING STALLS<br>E PARKING STALLS                                                                                                                         | GRE                                                                                                                                                                                                                                 | G                                                                                                          |
| (134) STANDAR                  | KED/RESERVE PARKING:<br>RD/COMPACT PARKING STALLS - FUTURE<br>AVING UNDER THIS SUBMITTAL                                                                                               | Ledo                                                                                                                                                                                                                                | UX                                                                                                         |
|                                | NKED/RESERVED PARKING:<br>RD/COMPACT PARKING STALLS - FUTURE                                                                                                                           | ASSOCIA<br>INC.                                                                                                                                                                                                                     | TES,                                                                                                       |
|                                | AVING UNDER THIS SUBMITTAL AREAS (SEE LANDSCAPE & IRRIGATION                                                                                                                           |                                                                                                                                                                                                                                     |                                                                                                            |
|                                | DITIONÀL INFORMATION)                                                                                                                                                                  | 48 M. SIERR                                                                                                                                                                                                                         | a ave.                                                                                                     |
|                                | R PLAN                                                                                                                                                                                 | COTATI,<br>(707) 795-8                                                                                                                                                                                                              | CA                                                                                                         |
|                                | R PLAN                                                                                                                                                                                 | DRAWN BY                                                                                                                                                                                                                            |                                                                                                            |
|                                | 0 25' 50' 100' TRUE<br>NORTH                                                                                                                                                           | SH<br>DATE:<br>JULY 26, 2022<br>JOB NO.                                                                                                                                                                                             | 41                                                                                                         |
|                                | SCALE:  " = 50'-0"                                                                                                                                                                     | 21.0202<br>SCALE:                                                                                                                                                                                                                   | ARCH. SHTS.                                                                                                |