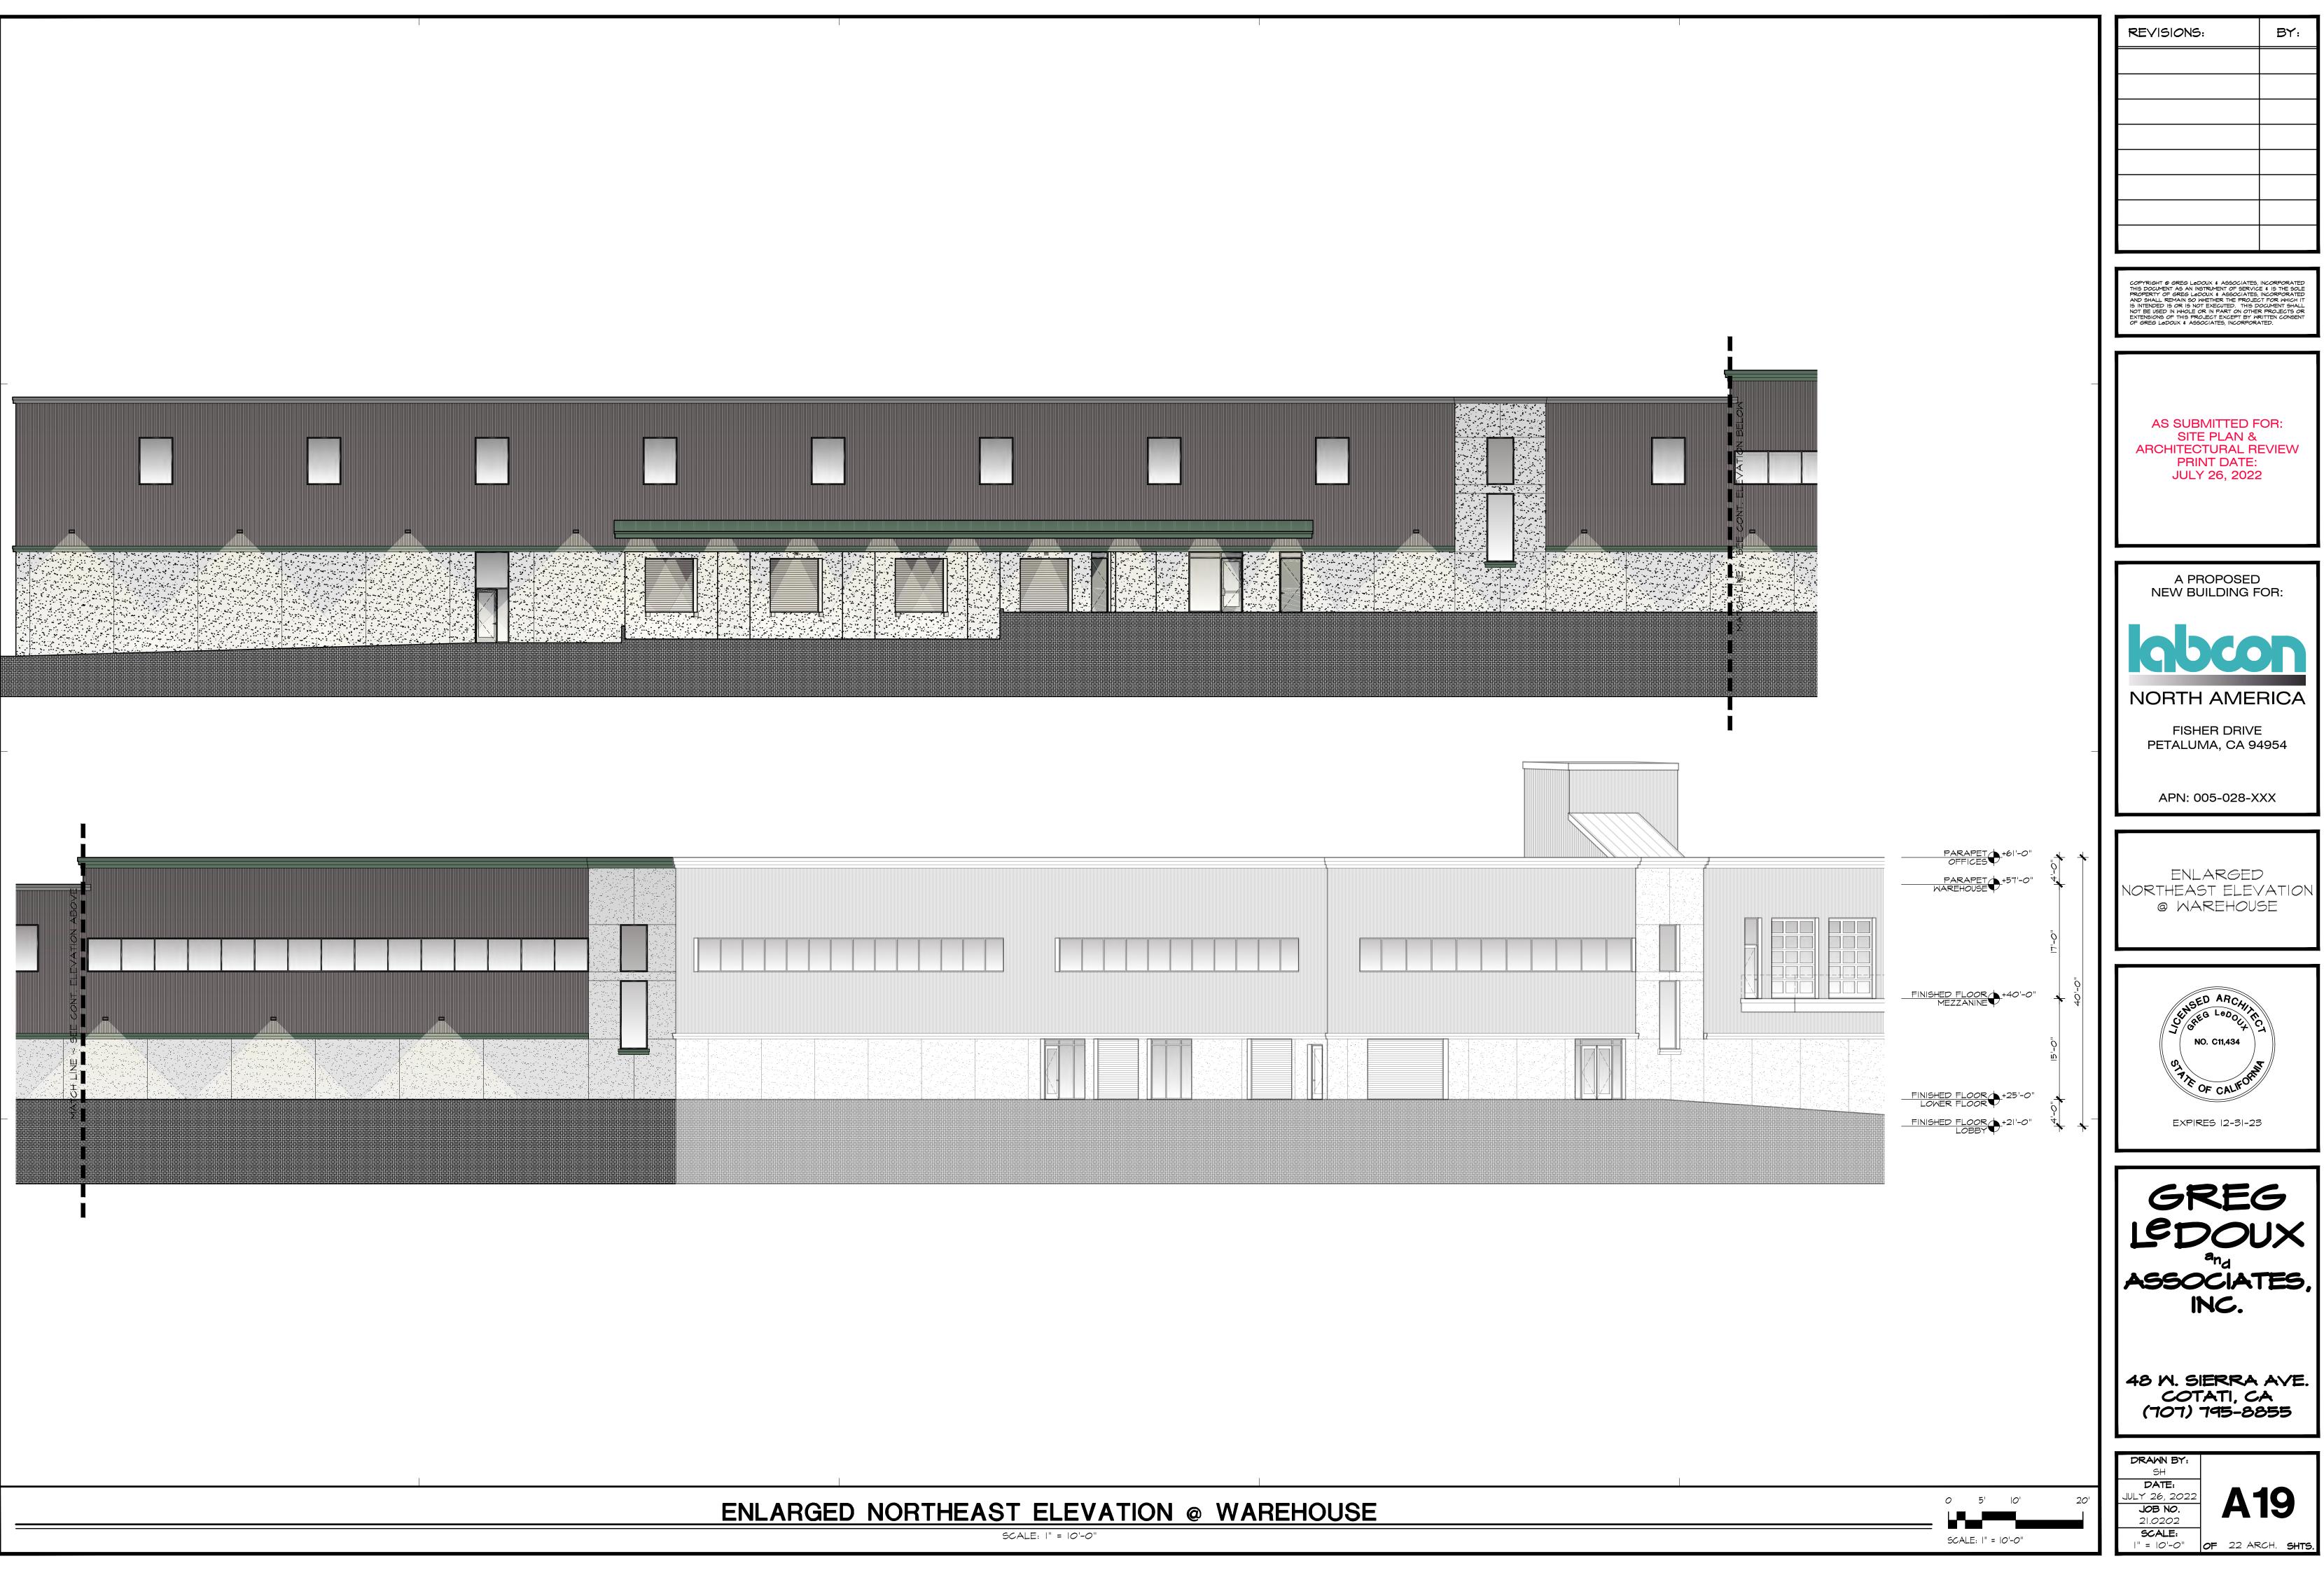

±1" = 100'-0" OF 22 ARCH. SHTS.

SCALE:  $\pm | = |OO' - \overline{O''}|$ 

|                                |                                                                                                                                                                                        | REVISIONS:                                                                                                                                                                                                                          | BY:                                                                                                        |
|--------------------------------|----------------------------------------------------------------------------------------------------------------------------------------------------------------------------------------|-------------------------------------------------------------------------------------------------------------------------------------------------------------------------------------------------------------------------------------|------------------------------------------------------------------------------------------------------------|
|                                | N 89°#4 24 E 145 02                                                                                                                                                                    |                                                                                                                                                                                                                                     |                                                                                                            |
|                                |                                                                                                                                                                                        |                                                                                                                                                                                                                                     |                                                                                                            |
|                                |                                                                                                                                                                                        |                                                                                                                                                                                                                                     |                                                                                                            |
|                                | 57                                                                                                                                                                                     |                                                                                                                                                                                                                                     |                                                                                                            |
|                                | 20 de 652                                                                                                                                                                              |                                                                                                                                                                                                                                     |                                                                                                            |
|                                |                                                                                                                                                                                        | COPYRIGHT © GREG LODOUX & ASSOCIA<br>THIS DOCUMENT AS AN INSTRUMENT OF SE                                                                                                                                                           |                                                                                                            |
|                                | ×<br>×<br>≤=4°00' 97=                                                                                                                                                                  | AND SHALL REMAIN SO WHETHER THE PR<br>AND SHALL REMAIN SO WHETHER THE PR<br>IS INTENDED IS OR IS NOT EXECUTED.<br>NOT BE USED IN WHOLE OR IN PART ON O<br>EXTENSIONS OF THIS PROJECT EXCEPT F<br>OF GREG LEDOUX & ASSOCIATES, INCOR | NTES, INCORPORATED<br>IOJECT FOR WHICH IT<br>HIS DOCUMENT SHALL<br>DTHER PROJECTS OR<br>BY WRITTEN CONSENT |
| 5                              |                                                                                                                                                                                        | <u> </u>                                                                                                                                                                                                                            |                                                                                                            |
|                                | N N N N N N N N N N N N N N N N N N N                                                                                                                                                  |                                                                                                                                                                                                                                     |                                                                                                            |
|                                |                                                                                                                                                                                        | AS SUBMITTEE<br>SITE PLAN<br>ARCHITECTURAL                                                                                                                                                                                          | &                                                                                                          |
|                                |                                                                                                                                                                                        | PRINT DAT<br>JULY 26, 20                                                                                                                                                                                                            | E:                                                                                                         |
|                                |                                                                                                                                                                                        |                                                                                                                                                                                                                                     |                                                                                                            |
|                                |                                                                                                                                                                                        |                                                                                                                                                                                                                                     |                                                                                                            |
|                                |                                                                                                                                                                                        | A PROPOSI<br>NEW BUILDING                                                                                                                                                                                                           |                                                                                                            |
|                                | PROPOSED PARKING THIS SUBMITTAL                                                                                                                                                        | h                                                                                                                                                                                                                                   |                                                                                                            |
|                                | LABCON OFFICES - DAY ONLY:                                                                                                                                                             |                                                                                                                                                                                                                                     |                                                                                                            |
|                                | STERIS - 8 to 5/MON thru FRI ONLY:                                                                                                                                                     | NORTH AM                                                                                                                                                                                                                            |                                                                                                            |
|                                | STANDARD: 229 STALLS<br>COMPACT: 49 STALLS<br>ACCESSIBLE: 12 STALLS<br>TOTAL PARKING PROVIDED: 290 STALLS                                                                              | PETALUMA, CA                                                                                                                                                                                                                        |                                                                                                            |
|                                | BANKED/RESERVED PARKING UNDER THIS SUBMITTAL:<br>EXISTING BANKED/RESERVED:                                                                                                             | APN: 005-028                                                                                                                                                                                                                        | -XXX                                                                                                       |
|                                | PROPOSED & BANKED/RESERVED PARKING:<br>EXISTING/PROPOSED:                                                                                                                              |                                                                                                                                                                                                                                     |                                                                                                            |
|                                | DESIGNATED PARKING STALLS*:<br>ELECTRIC VEHICLE ("E.V.") PARKING:40 STALLS<br>FUEL EFFICIENT ("F.E.") PARKING:27 STALLS<br>HIGH OCC. VEHICLE ("H.O.V.") PARKING:                       | OVERAL<br>SITE PLA                                                                                                                                                                                                                  |                                                                                                            |
|                                | * DESIGNATED PARKING STALLS ARE INCLUDED IN THE<br>TOTAL(S) ABOVE AND MAY BE A COMBINATION OF<br>TWO OR MORE CATEGORIES AS LISTED ABOVE (I.E.,<br>BOTH AN E.V. & FUEL EFFICIENT STALL) | and<br>PARKING F                                                                                                                                                                                                                    | PLAN                                                                                                       |
| SITE FI                        | EATURES & PARKING LEGEND                                                                                                                                                               |                                                                                                                                                                                                                                     |                                                                                                            |
| (54) STANDARI                  | NT OFFICE PARKING:<br>D/COMPACT PARKING STALLS<br>E PARKING STALLS                                                                                                                     | CENSED ARCA                                                                                                                                                                                                                         |                                                                                                            |
| LABCON - PRC<br>(90) STANDARI  | DUCTION & WAREHOUSE PARKING:<br>D/COMPACT PARKING STALLS                                                                                                                               | NO. C11,434                                                                                                                                                                                                                         | Y.C.                                                                                                       |
|                                | E PARKING STALLS                                                                                                                                                                       | OF CALIF                                                                                                                                                                                                                            | Still State                                                                                                |
|                                | D/COMPACT PARKING STALLS<br>E PARKING STALLS                                                                                                                                           | EXPIRES 12-31                                                                                                                                                                                                                       | -23                                                                                                        |
| (19) STANDARI<br>(2) ACCESSIBL | D/COMPACT PARKING STALLS<br>E PARKING STALLS                                                                                                                                           | L                                                                                                                                                                                                                                   |                                                                                                            |
| (93) STANDARI                  | GUEST PARKING:<br>D/COMPACT PARKING STALLS<br>E PARKING STALLS                                                                                                                         | GRE                                                                                                                                                                                                                                 | G                                                                                                          |
| (134) STANDAR                  | KED/RESERVE PARKING:<br>RD/COMPACT PARKING STALLS - FUTURE<br>AVING UNDER THIS SUBMITTAL                                                                                               | Ledo                                                                                                                                                                                                                                | UX                                                                                                         |
|                                | NKED/RESERVED PARKING:<br>RD/COMPACT PARKING STALLS - FUTURE                                                                                                                           | ASSOCIA<br>INC.                                                                                                                                                                                                                     | TES,                                                                                                       |
|                                | AVING UNDER THIS SUBMITTAL AREAS (SEE LANDSCAPE & IRRIGATION                                                                                                                           |                                                                                                                                                                                                                                     |                                                                                                            |
|                                | DITIONÀL INFORMATION)                                                                                                                                                                  | 48 M. SIERR                                                                                                                                                                                                                         | a ave.                                                                                                     |
|                                | R PLAN                                                                                                                                                                                 | COTATI,<br>(707) 795-8                                                                                                                                                                                                              | CA                                                                                                         |
|                                | R PLAN                                                                                                                                                                                 | DRAWN BY                                                                                                                                                                                                                            |                                                                                                            |
|                                | 0 25' 50' 100' TRUE<br>NORTH                                                                                                                                                           | SH<br>DATE:<br>JULY 26, 2022<br>JOB NO.                                                                                                                                                                                             | 41                                                                                                         |
|                                | SCALE:  " = 50'-0"                                                                                                                                                                     | 21.0202<br>SCALE:                                                                                                                                                                                                                   | ARCH. SHTS.                                                                                                |