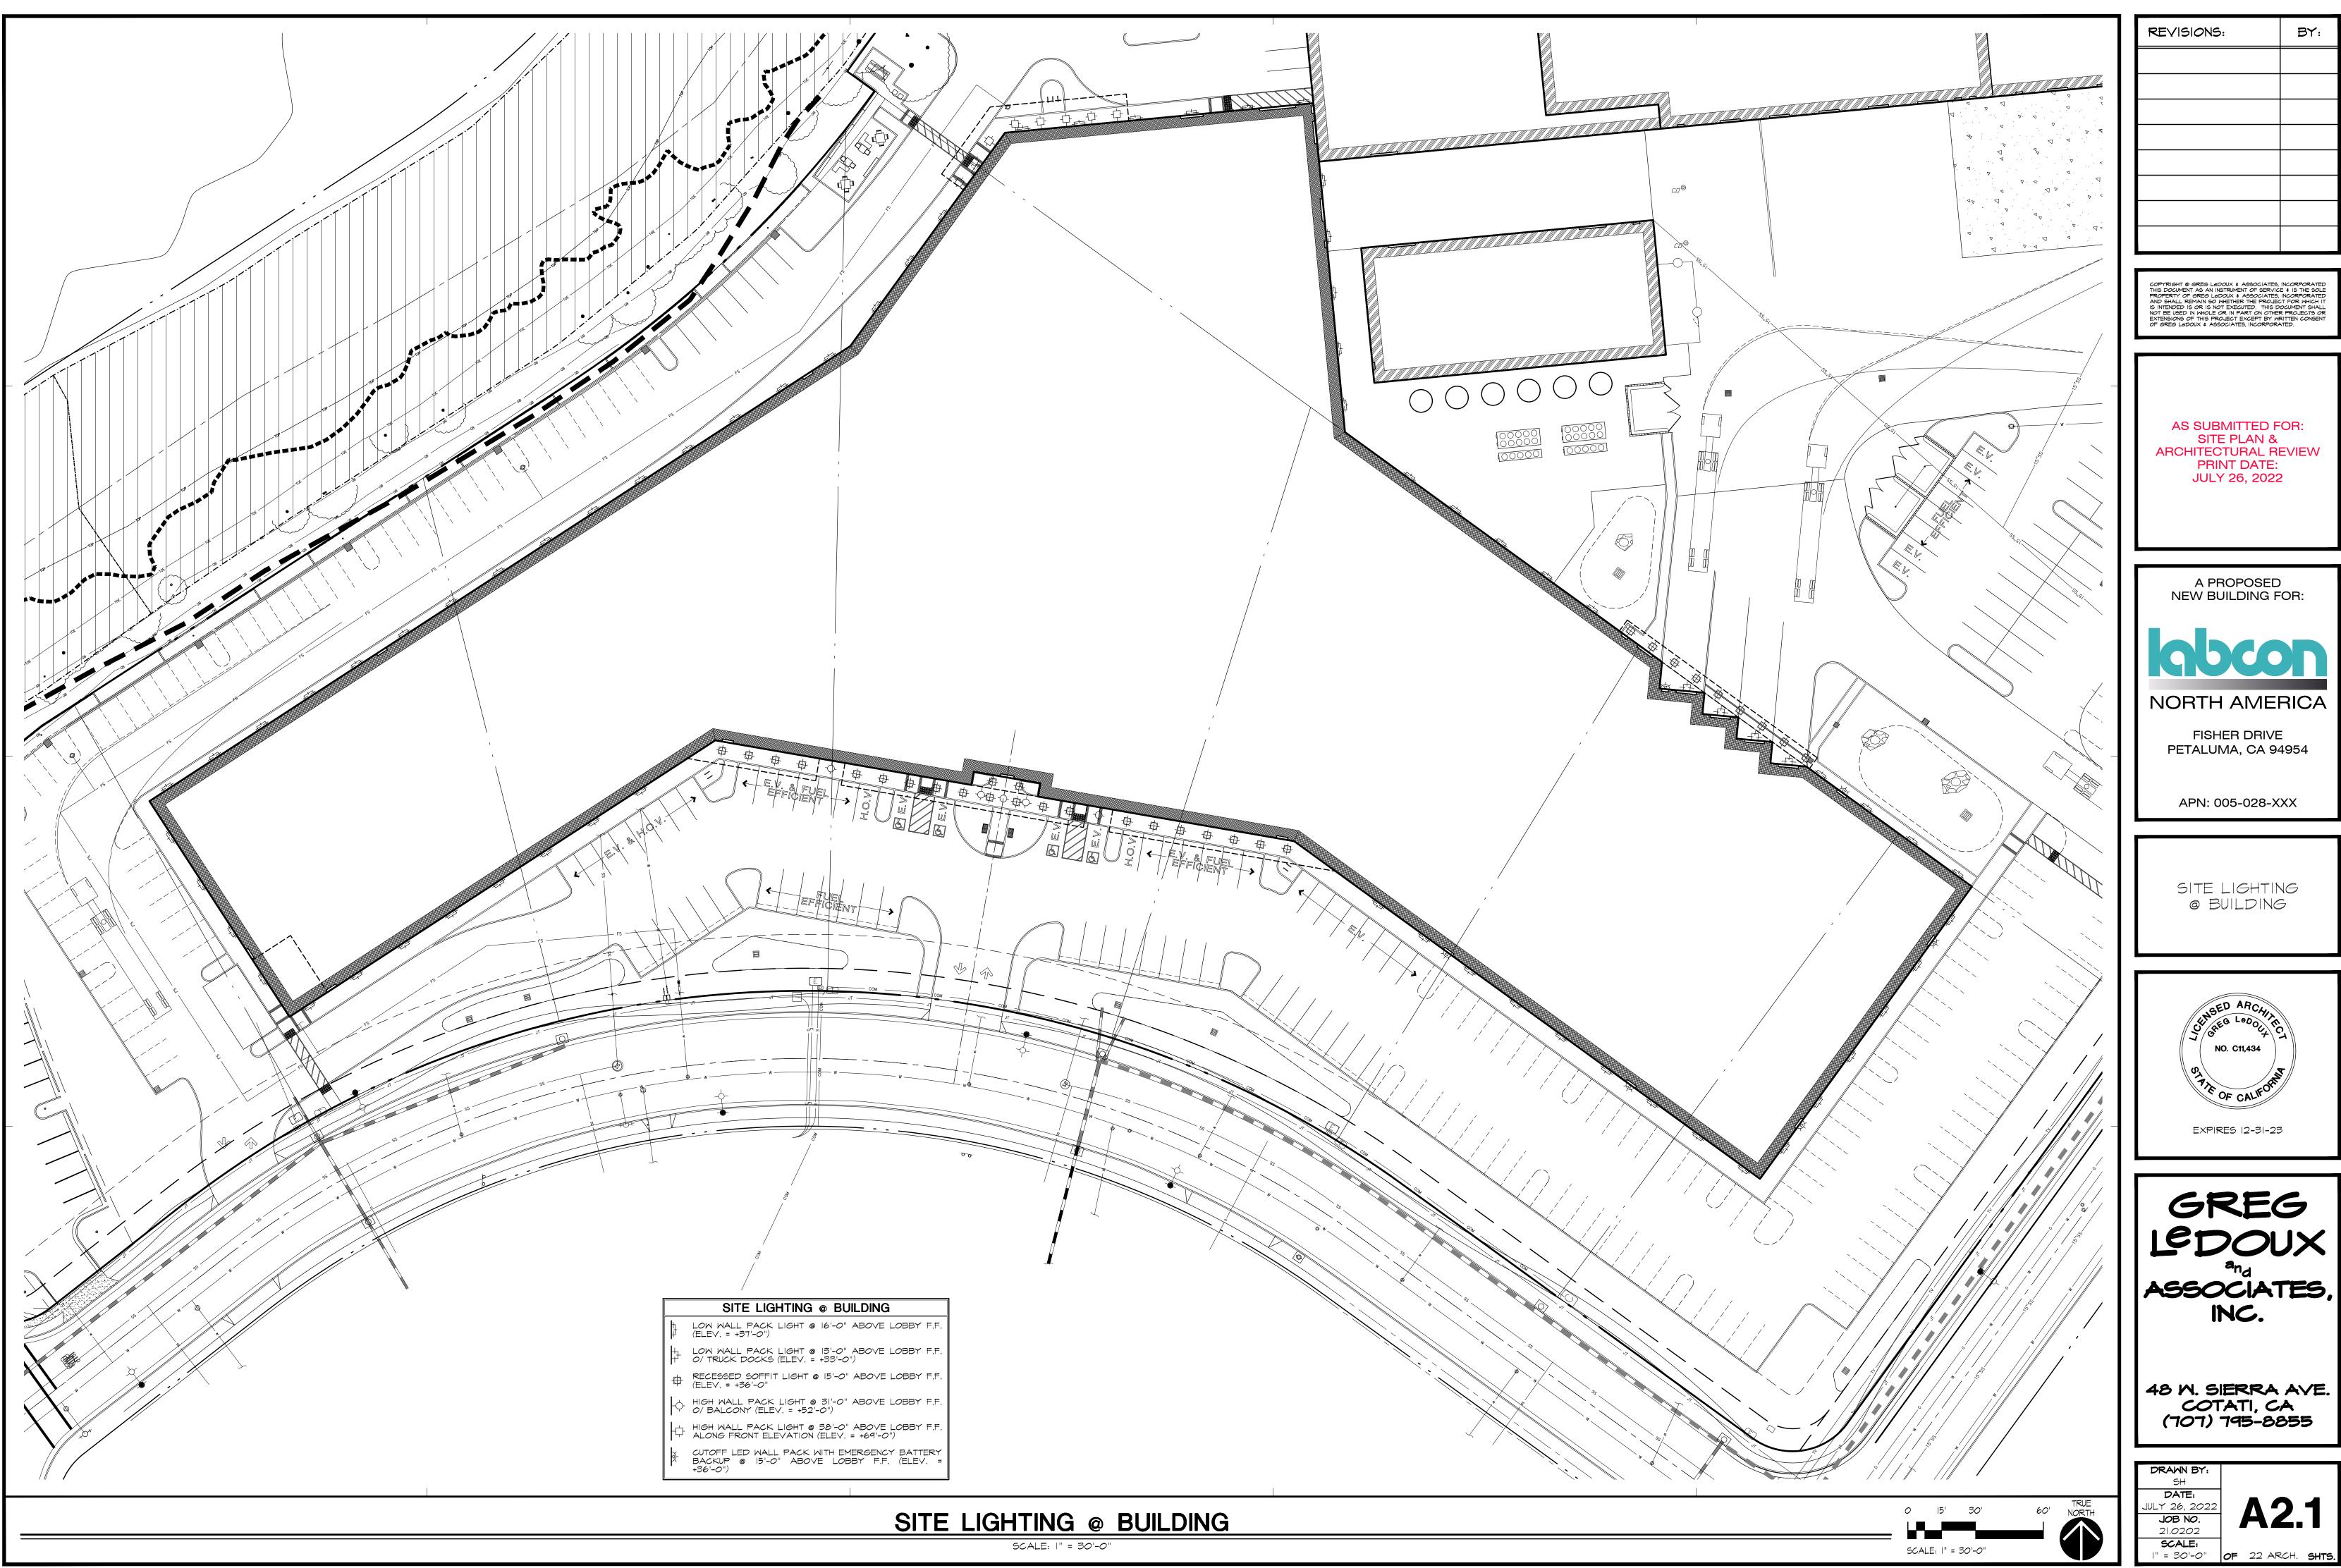

±1" = 100'-0" OF 22 ARCH. SHTS.

SCALE:  $\pm | = |OO' - \overline{O''}|$ 

|                                |                                                                                                                                                                                        | REVISIONS:                                                                                                                                                                                                                          | BY:                                                                                                        |
|--------------------------------|----------------------------------------------------------------------------------------------------------------------------------------------------------------------------------------|-------------------------------------------------------------------------------------------------------------------------------------------------------------------------------------------------------------------------------------|------------------------------------------------------------------------------------------------------------|
|                                | N 89°#4 24 E 145 02                                                                                                                                                                    |                                                                                                                                                                                                                                     |                                                                                                            |
|                                |                                                                                                                                                                                        |                                                                                                                                                                                                                                     |                                                                                                            |
|                                |                                                                                                                                                                                        |                                                                                                                                                                                                                                     |                                                                                                            |
|                                | 57                                                                                                                                                                                     |                                                                                                                                                                                                                                     |                                                                                                            |
|                                | 20 de 652                                                                                                                                                                              |                                                                                                                                                                                                                                     |                                                                                                            |
|                                |                                                                                                                                                                                        | COPYRIGHT © GREG LODOUX & ASSOCIA<br>THIS DOCUMENT AS AN INSTRUMENT OF SE                                                                                                                                                           |                                                                                                            |
|                                | ×<br>×<br>≤=4°00' 97=                                                                                                                                                                  | AND SHALL REMAIN SO WHETHER THE PR<br>AND SHALL REMAIN SO WHETHER THE PR<br>IS INTENDED IS OR IS NOT EXECUTED.<br>NOT BE USED IN WHOLE OR IN PART ON O<br>EXTENSIONS OF THIS PROJECT EXCEPT F<br>OF GREG LEDOUX & ASSOCIATES, INCOR | NTES, INCORPORATED<br>IOJECT FOR WHICH IT<br>HIS DOCUMENT SHALL<br>DTHER PROJECTS OR<br>BY WRITTEN CONSENT |
| 5                              |                                                                                                                                                                                        | <u> </u>                                                                                                                                                                                                                            |                                                                                                            |
|                                | N N N N N N N N N N N N N N N N N N N                                                                                                                                                  |                                                                                                                                                                                                                                     |                                                                                                            |
|                                |                                                                                                                                                                                        | AS SUBMITTEE<br>SITE PLAN<br>ARCHITECTURAL                                                                                                                                                                                          | &                                                                                                          |
|                                |                                                                                                                                                                                        | PRINT DAT<br>JULY 26, 20                                                                                                                                                                                                            | E:                                                                                                         |
|                                |                                                                                                                                                                                        |                                                                                                                                                                                                                                     |                                                                                                            |
|                                |                                                                                                                                                                                        |                                                                                                                                                                                                                                     |                                                                                                            |
|                                |                                                                                                                                                                                        | A PROPOSI<br>NEW BUILDING                                                                                                                                                                                                           |                                                                                                            |
|                                | PROPOSED PARKING THIS SUBMITTAL                                                                                                                                                        | h                                                                                                                                                                                                                                   |                                                                                                            |
|                                | LABCON OFFICES - DAY ONLY:                                                                                                                                                             |                                                                                                                                                                                                                                     |                                                                                                            |
|                                | STERIS - 8 to 5/MON thru FRI ONLY:                                                                                                                                                     | NORTH AM                                                                                                                                                                                                                            |                                                                                                            |
|                                | STANDARD: 229 STALLS<br>COMPACT: 49 STALLS<br>ACCESSIBLE: 12 STALLS<br>TOTAL PARKING PROVIDED: 290 STALLS                                                                              | PETALUMA, CA                                                                                                                                                                                                                        |                                                                                                            |
|                                | BANKED/RESERVED PARKING UNDER THIS SUBMITTAL:<br>EXISTING BANKED/RESERVED:                                                                                                             | APN: 005-028                                                                                                                                                                                                                        | -XXX                                                                                                       |
|                                | PROPOSED & BANKED/RESERVED PARKING:<br>EXISTING/PROPOSED:                                                                                                                              |                                                                                                                                                                                                                                     |                                                                                                            |
|                                | DESIGNATED PARKING STALLS*:<br>ELECTRIC VEHICLE ("E.V.") PARKING:40 STALLS<br>FUEL EFFICIENT ("F.E.") PARKING:27 STALLS<br>HIGH OCC. VEHICLE ("H.O.V.") PARKING:                       | OVERAL<br>SITE PLA                                                                                                                                                                                                                  |                                                                                                            |
|                                | * DESIGNATED PARKING STALLS ARE INCLUDED IN THE<br>TOTAL(S) ABOVE AND MAY BE A COMBINATION OF<br>TWO OR MORE CATEGORIES AS LISTED ABOVE (I.E.,<br>BOTH AN E.V. & FUEL EFFICIENT STALL) | and<br>PARKING F                                                                                                                                                                                                                    | PLAN                                                                                                       |
| SITE FI                        | EATURES & PARKING LEGEND                                                                                                                                                               |                                                                                                                                                                                                                                     |                                                                                                            |
| (54) STANDARI                  | NT OFFICE PARKING:<br>D/COMPACT PARKING STALLS<br>E PARKING STALLS                                                                                                                     | CENSED ARCA                                                                                                                                                                                                                         |                                                                                                            |
| LABCON - PRC<br>(90) STANDARI  | DUCTION & WAREHOUSE PARKING:<br>D/COMPACT PARKING STALLS                                                                                                                               | NO. C11,434                                                                                                                                                                                                                         | Y.C.                                                                                                       |
|                                | E PARKING STALLS                                                                                                                                                                       | OF CALIF                                                                                                                                                                                                                            | Still State                                                                                                |
|                                | D/COMPACT PARKING STALLS<br>E PARKING STALLS                                                                                                                                           | EXPIRES 12-31                                                                                                                                                                                                                       | -23                                                                                                        |
| (19) STANDARI<br>(2) ACCESSIBL | D/COMPACT PARKING STALLS<br>E PARKING STALLS                                                                                                                                           | L                                                                                                                                                                                                                                   |                                                                                                            |
| (93) STANDARI                  | GUEST PARKING:<br>D/COMPACT PARKING STALLS<br>E PARKING STALLS                                                                                                                         | GRE                                                                                                                                                                                                                                 | G                                                                                                          |
| (134) STANDAR                  | KED/RESERVE PARKING:<br>RD/COMPACT PARKING STALLS - FUTURE<br>AVING UNDER THIS SUBMITTAL                                                                                               | Ledo                                                                                                                                                                                                                                | UX                                                                                                         |
|                                | NKED/RESERVED PARKING:<br>RD/COMPACT PARKING STALLS - FUTURE                                                                                                                           | ASSOCIA<br>INC.                                                                                                                                                                                                                     | TES,                                                                                                       |
|                                | AVING UNDER THIS SUBMITTAL AREAS (SEE LANDSCAPE & IRRIGATION                                                                                                                           |                                                                                                                                                                                                                                     |                                                                                                            |
|                                | DITIONÀL INFORMATION)                                                                                                                                                                  | 48 M. SIERR                                                                                                                                                                                                                         | a ave.                                                                                                     |
|                                | R PLAN                                                                                                                                                                                 | COTATI,<br>(707) 795-8                                                                                                                                                                                                              | CA                                                                                                         |
|                                | R PLAN                                                                                                                                                                                 | DRAWN BY                                                                                                                                                                                                                            |                                                                                                            |
|                                | 0 25' 50' 100' TRUE<br>NORTH                                                                                                                                                           | SH<br>DATE:<br>JULY 26, 2022<br>JOB NO.                                                                                                                                                                                             | 41                                                                                                         |
|                                | SCALE:  " = 50'-0"                                                                                                                                                                     | 21.0202<br>SCALE:                                                                                                                                                                                                                   | ARCH. SHTS.                                                                                                |