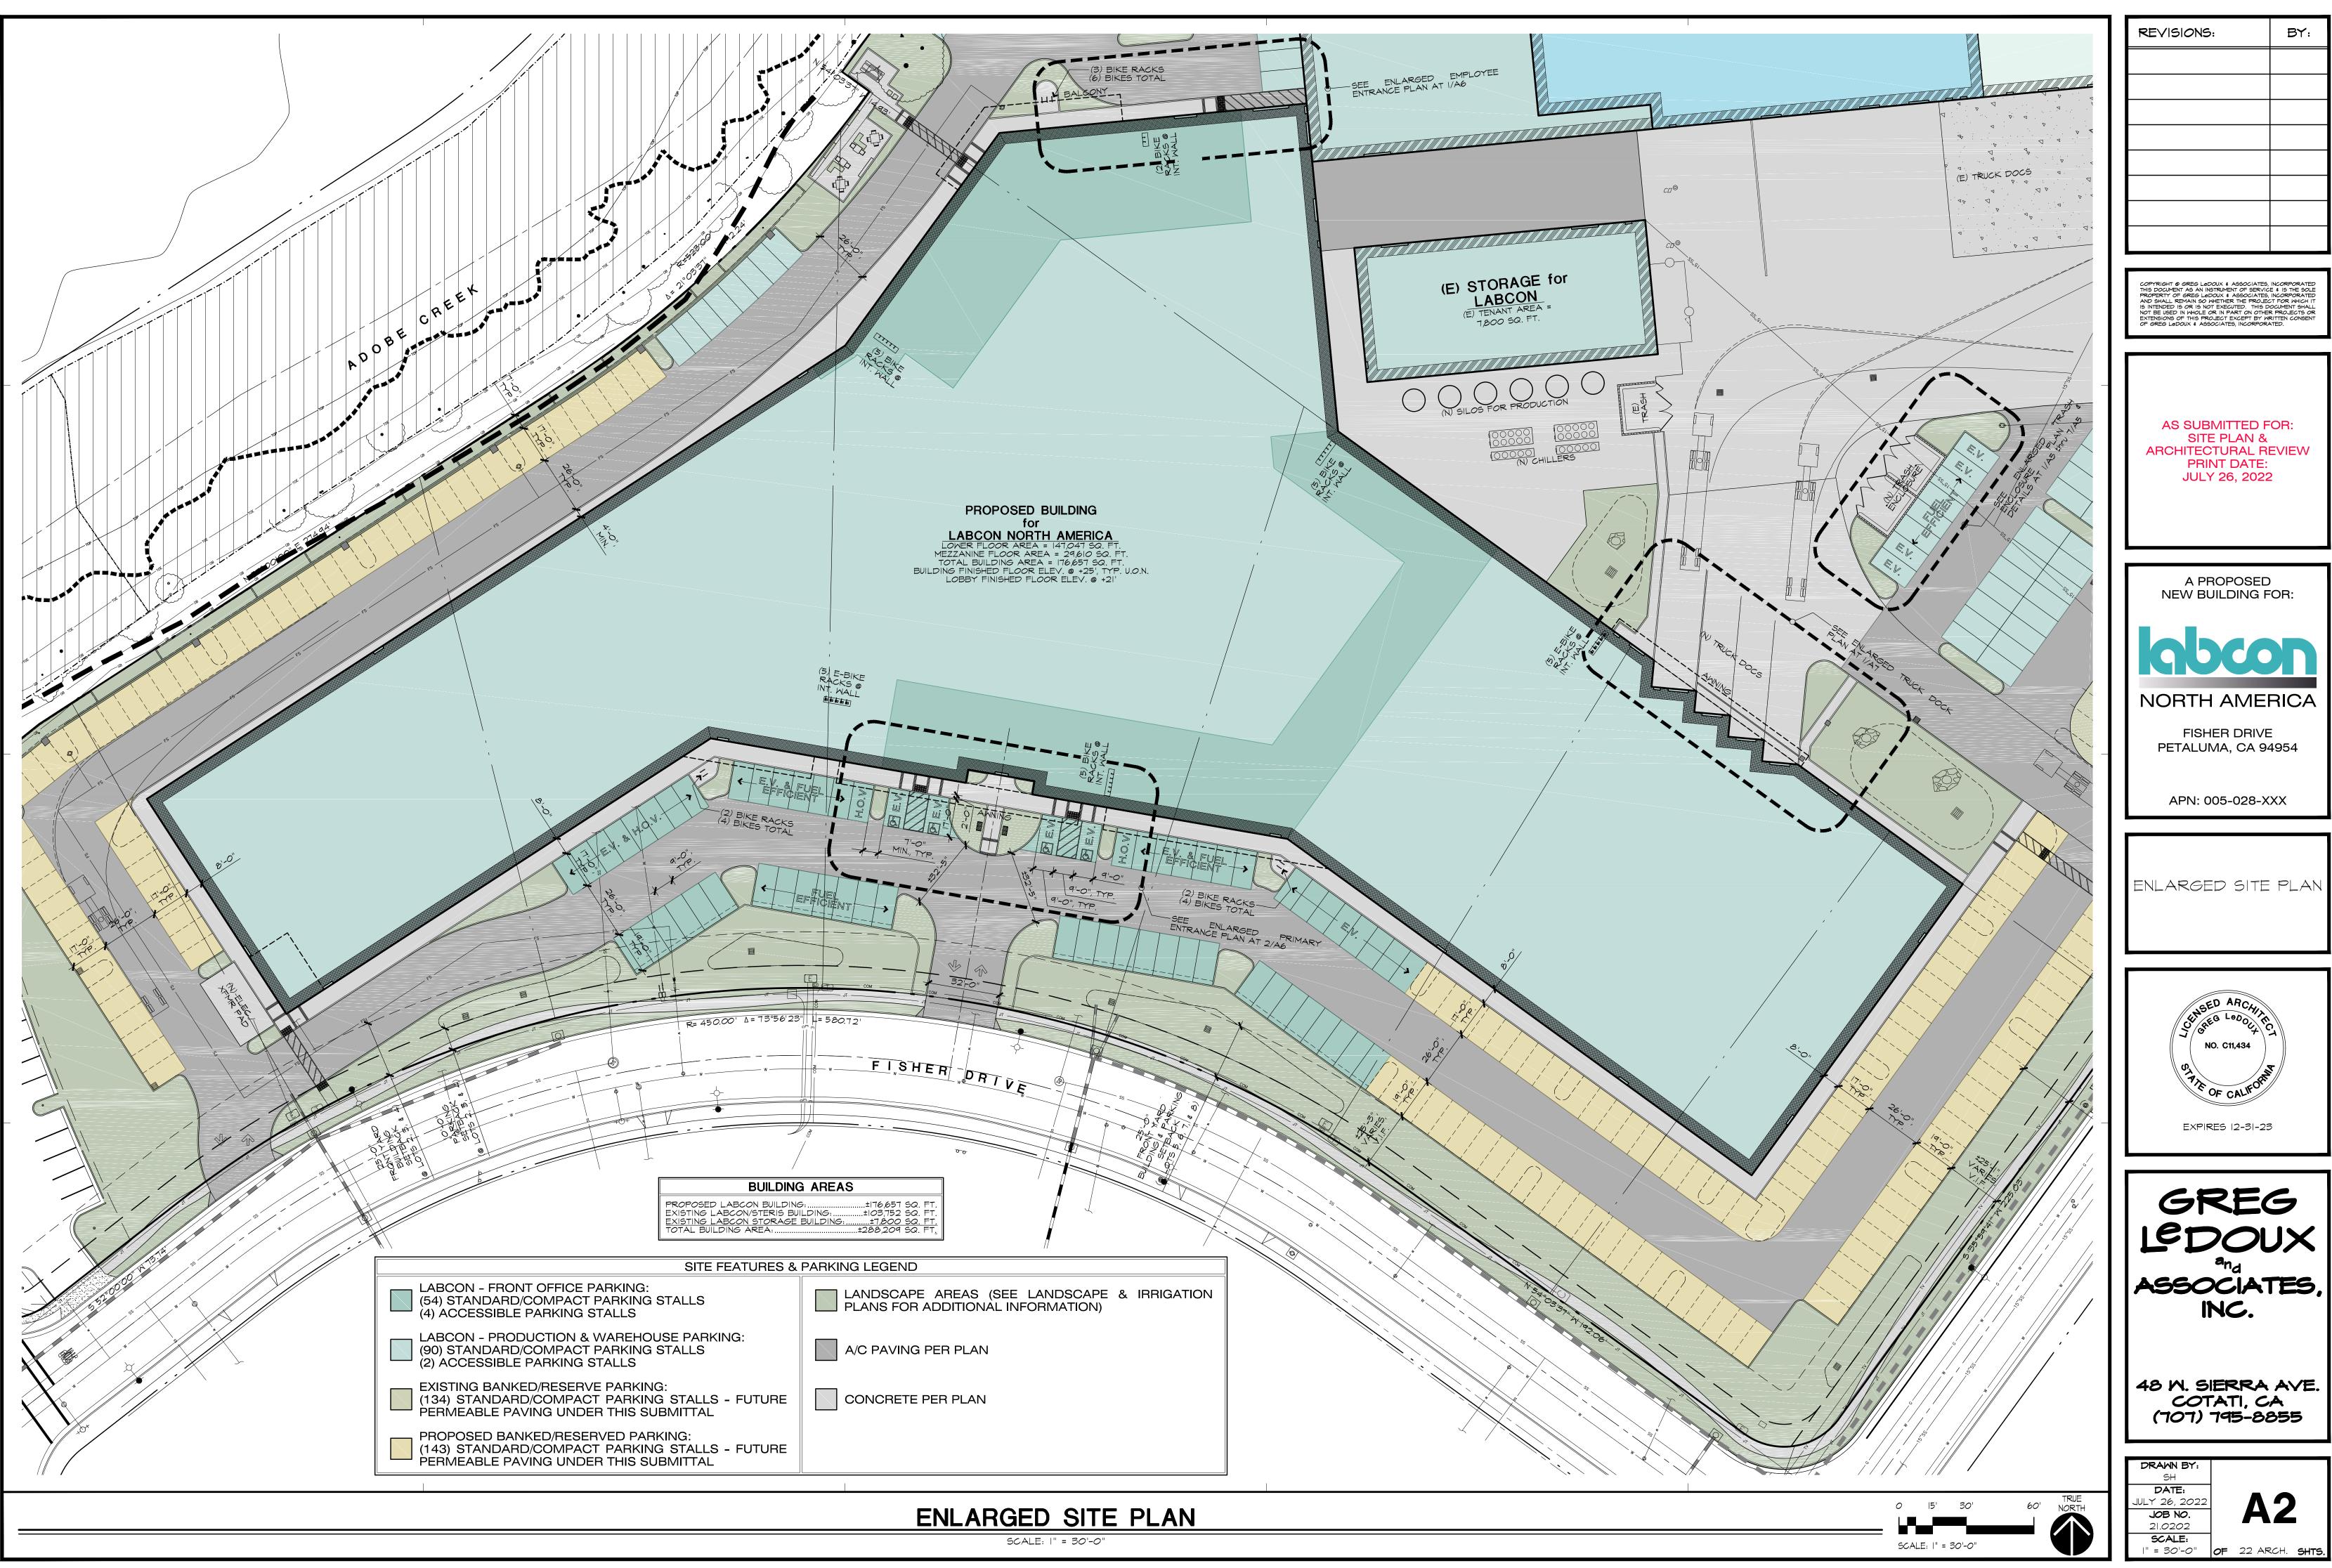

±1" = 100'-0" OF 22 ARCH. SHTS.

SCALE:  $\pm | = |OO' - \overline{O''}|$ 

|                                |                                                                                                                                                                                        | REVISIONS:                                                                                                                                                                                                                          | BY:                                                                                                        |
|--------------------------------|----------------------------------------------------------------------------------------------------------------------------------------------------------------------------------------|-------------------------------------------------------------------------------------------------------------------------------------------------------------------------------------------------------------------------------------|------------------------------------------------------------------------------------------------------------|
|                                | N 89°#4 24 E 145 02                                                                                                                                                                    |                                                                                                                                                                                                                                     |                                                                                                            |
|                                |                                                                                                                                                                                        |                                                                                                                                                                                                                                     |                                                                                                            |
|                                |                                                                                                                                                                                        |                                                                                                                                                                                                                                     |                                                                                                            |
|                                | 57                                                                                                                                                                                     |                                                                                                                                                                                                                                     |                                                                                                            |
|                                | 20 de 652                                                                                                                                                                              |                                                                                                                                                                                                                                     |                                                                                                            |
|                                |                                                                                                                                                                                        | COPYRIGHT © GREG LODOUX & ASSOCIA<br>THIS DOCUMENT AS AN INSTRUMENT OF SE                                                                                                                                                           |                                                                                                            |
|                                | ×<br>×<br>≤=4°00' 97=                                                                                                                                                                  | AND SHALL REMAIN SO WHETHER THE PR<br>AND SHALL REMAIN SO WHETHER THE PR<br>IS INTENDED IS OR IS NOT EXECUTED.<br>NOT BE USED IN WHOLE OR IN PART ON O<br>EXTENSIONS OF THIS PROJECT EXCEPT F<br>OF GREG LEDOUX & ASSOCIATES, INCOR | NTES, INCORPORATED<br>IOJECT FOR WHICH IT<br>HIS DOCUMENT SHALL<br>DTHER PROJECTS OR<br>BY WRITTEN CONSENT |
| 5                              |                                                                                                                                                                                        | <u> </u>                                                                                                                                                                                                                            |                                                                                                            |
|                                | N N N N N N N N N N N N N N N N N N N                                                                                                                                                  |                                                                                                                                                                                                                                     |                                                                                                            |
|                                |                                                                                                                                                                                        | AS SUBMITTEE<br>SITE PLAN<br>ARCHITECTURAL                                                                                                                                                                                          | &                                                                                                          |
|                                |                                                                                                                                                                                        | PRINT DAT<br>JULY 26, 20                                                                                                                                                                                                            | E:                                                                                                         |
|                                |                                                                                                                                                                                        |                                                                                                                                                                                                                                     |                                                                                                            |
|                                |                                                                                                                                                                                        |                                                                                                                                                                                                                                     |                                                                                                            |
|                                |                                                                                                                                                                                        | A PROPOSI<br>NEW BUILDING                                                                                                                                                                                                           |                                                                                                            |
|                                | PROPOSED PARKING THIS SUBMITTAL                                                                                                                                                        | h                                                                                                                                                                                                                                   |                                                                                                            |
|                                | LABCON OFFICES - DAY ONLY:                                                                                                                                                             |                                                                                                                                                                                                                                     |                                                                                                            |
|                                | STERIS - 8 to 5/MON thru FRI ONLY:                                                                                                                                                     | NORTH AM                                                                                                                                                                                                                            |                                                                                                            |
|                                | STANDARD: 229 STALLS<br>COMPACT: 49 STALLS<br>ACCESSIBLE: 12 STALLS<br>TOTAL PARKING PROVIDED: 290 STALLS                                                                              | PETALUMA, CA                                                                                                                                                                                                                        |                                                                                                            |
|                                | BANKED/RESERVED PARKING UNDER THIS SUBMITTAL:<br>EXISTING BANKED/RESERVED:                                                                                                             | APN: 005-028                                                                                                                                                                                                                        | -XXX                                                                                                       |
|                                | PROPOSED & BANKED/RESERVED PARKING:<br>EXISTING/PROPOSED:                                                                                                                              |                                                                                                                                                                                                                                     |                                                                                                            |
|                                | DESIGNATED PARKING STALLS*:<br>ELECTRIC VEHICLE ("E.V.") PARKING:40 STALLS<br>FUEL EFFICIENT ("F.E.") PARKING:27 STALLS<br>HIGH OCC. VEHICLE ("H.O.V.") PARKING:                       | OVERAL<br>SITE PLA                                                                                                                                                                                                                  |                                                                                                            |
|                                | * DESIGNATED PARKING STALLS ARE INCLUDED IN THE<br>TOTAL(S) ABOVE AND MAY BE A COMBINATION OF<br>TWO OR MORE CATEGORIES AS LISTED ABOVE (I.E.,<br>BOTH AN E.V. & FUEL EFFICIENT STALL) | and<br>PARKING F                                                                                                                                                                                                                    | PLAN                                                                                                       |
| SITE FI                        | EATURES & PARKING LEGEND                                                                                                                                                               |                                                                                                                                                                                                                                     |                                                                                                            |
| (54) STANDARI                  | NT OFFICE PARKING:<br>D/COMPACT PARKING STALLS<br>E PARKING STALLS                                                                                                                     | CENSED ARCA                                                                                                                                                                                                                         |                                                                                                            |
| LABCON - PRC<br>(90) STANDARI  | DUCTION & WAREHOUSE PARKING:<br>D/COMPACT PARKING STALLS                                                                                                                               | NO. C11,434                                                                                                                                                                                                                         | Y.C.                                                                                                       |
|                                | E PARKING STALLS                                                                                                                                                                       | OF CALIF                                                                                                                                                                                                                            | Still State                                                                                                |
|                                | D/COMPACT PARKING STALLS<br>E PARKING STALLS                                                                                                                                           | EXPIRES 12-31                                                                                                                                                                                                                       | -23                                                                                                        |
| (19) STANDARI<br>(2) ACCESSIBL | D/COMPACT PARKING STALLS<br>E PARKING STALLS                                                                                                                                           | L                                                                                                                                                                                                                                   |                                                                                                            |
| (93) STANDARI                  | GUEST PARKING:<br>D/COMPACT PARKING STALLS<br>E PARKING STALLS                                                                                                                         | GRE                                                                                                                                                                                                                                 | G                                                                                                          |
| (134) STANDAR                  | KED/RESERVE PARKING:<br>RD/COMPACT PARKING STALLS - FUTURE<br>AVING UNDER THIS SUBMITTAL                                                                                               | Ledo                                                                                                                                                                                                                                | UX                                                                                                         |
|                                | NKED/RESERVED PARKING:<br>RD/COMPACT PARKING STALLS - FUTURE                                                                                                                           | ASSOCIA<br>INC.                                                                                                                                                                                                                     | TES,                                                                                                       |
|                                | AVING UNDER THIS SUBMITTAL AREAS (SEE LANDSCAPE & IRRIGATION                                                                                                                           |                                                                                                                                                                                                                                     |                                                                                                            |
|                                | DITIONÀL INFORMATION)                                                                                                                                                                  | 48 M. SIERR                                                                                                                                                                                                                         | a ave.                                                                                                     |
|                                | R PLAN                                                                                                                                                                                 | COTATI,<br>(707) 795-8                                                                                                                                                                                                              | CA                                                                                                         |
|                                | R PLAN                                                                                                                                                                                 | DRAWN BY                                                                                                                                                                                                                            |                                                                                                            |
|                                | 0 25' 50' 100' TRUE<br>NORTH                                                                                                                                                           | SH<br>DATE:<br>JULY 26, 2022<br>JOB NO.                                                                                                                                                                                             | 41                                                                                                         |
|                                | SCALE:  " = 50'-0"                                                                                                                                                                     | 21.0202<br>SCALE:                                                                                                                                                                                                                   | ARCH. SHTS.                                                                                                |