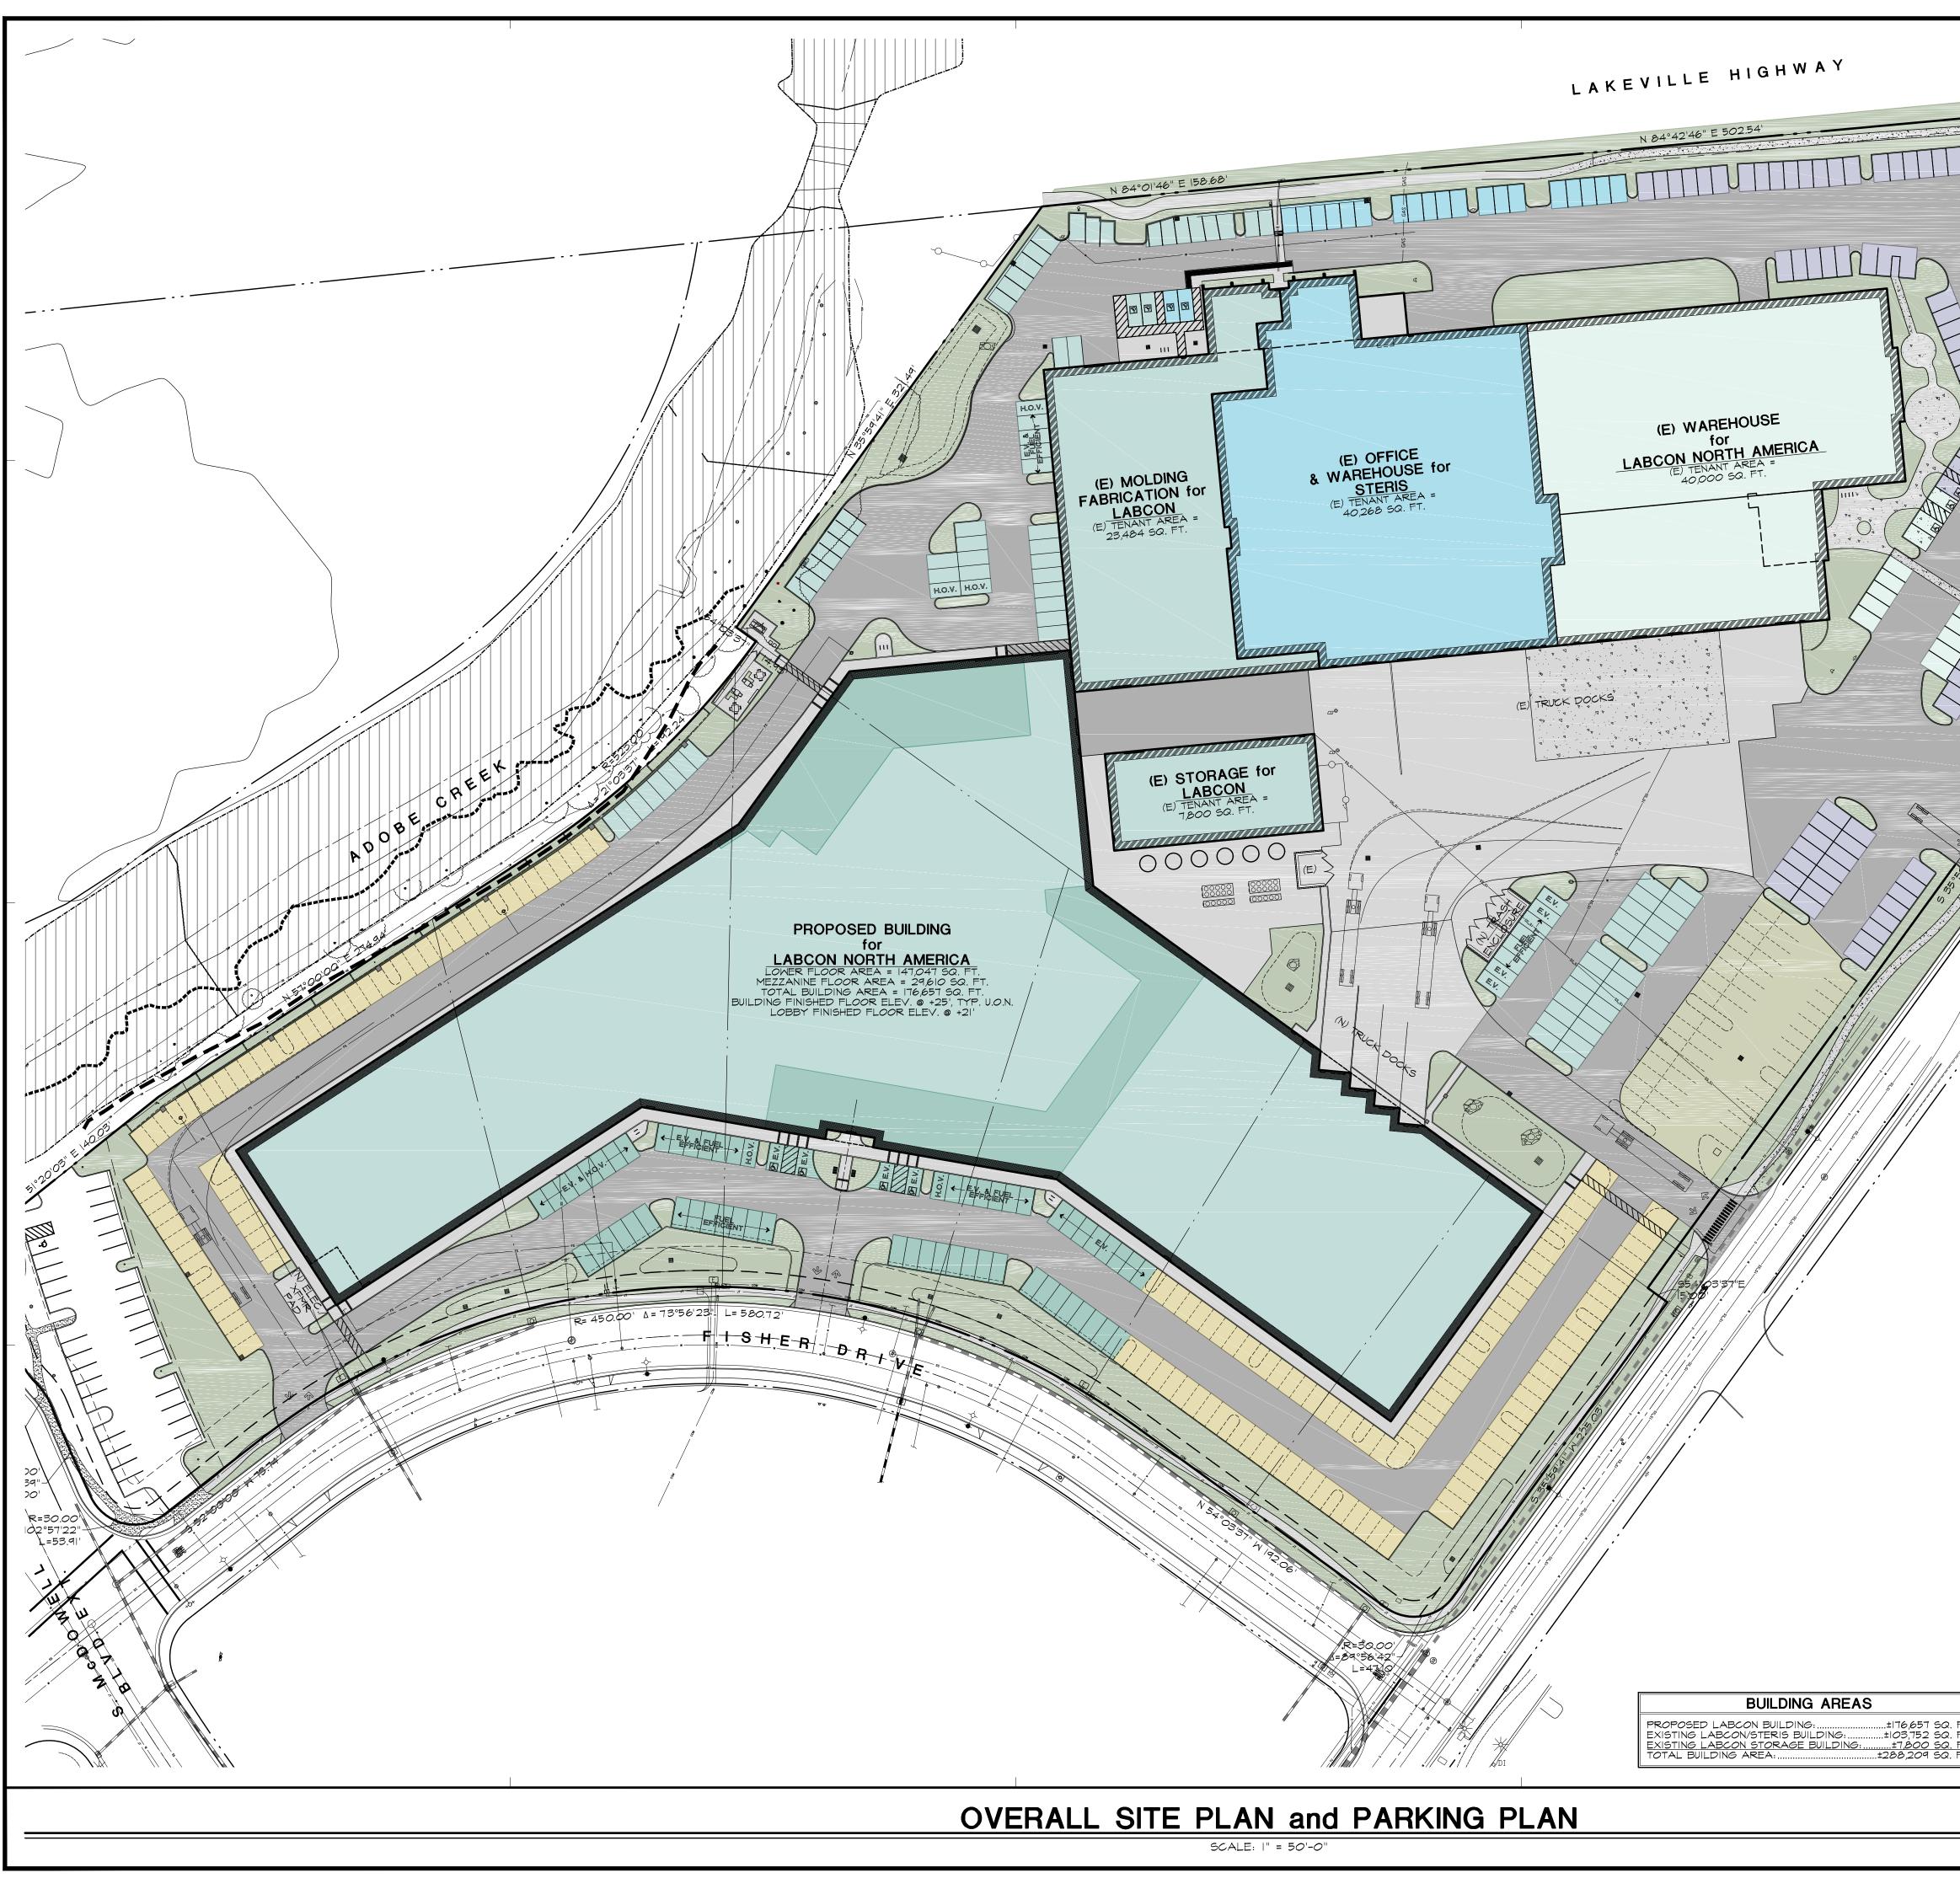

±1" = 100'-0" OF 22 ARCH. SHTS.

SCALE:  $\pm | = |OO' - \overline{O''}|$ 

|                                |                                                                                                                                                                                        | REVISIONS:                                                                                                                                                                                                                          | BY:                                                                                                        |
|--------------------------------|----------------------------------------------------------------------------------------------------------------------------------------------------------------------------------------|-------------------------------------------------------------------------------------------------------------------------------------------------------------------------------------------------------------------------------------|------------------------------------------------------------------------------------------------------------|
|                                | N 89°#4 24 E 145 02                                                                                                                                                                    |                                                                                                                                                                                                                                     |                                                                                                            |
|                                |                                                                                                                                                                                        |                                                                                                                                                                                                                                     |                                                                                                            |
|                                |                                                                                                                                                                                        |                                                                                                                                                                                                                                     |                                                                                                            |
|                                | 57                                                                                                                                                                                     |                                                                                                                                                                                                                                     |                                                                                                            |
|                                | 20 de 652                                                                                                                                                                              |                                                                                                                                                                                                                                     |                                                                                                            |
|                                |                                                                                                                                                                                        | COPYRIGHT © GREG LODOUX & ASSOCIA<br>THIS DOCUMENT AS AN INSTRUMENT OF SE                                                                                                                                                           |                                                                                                            |
|                                | ×<br>×<br>≤=4°00' 97=                                                                                                                                                                  | AND SHALL REMAIN SO WHETHER THE PR<br>AND SHALL REMAIN SO WHETHER THE PR<br>IS INTENDED IS OR IS NOT EXECUTED.<br>NOT BE USED IN WHOLE OR IN PART ON O<br>EXTENSIONS OF THIS PROJECT EXCEPT F<br>OF GREG LEDOUX & ASSOCIATES, INCOR | NTES, INCORPORATED<br>IOJECT FOR WHICH IT<br>HIS DOCUMENT SHALL<br>DTHER PROJECTS OR<br>BY WRITTEN CONSENT |
| 5                              |                                                                                                                                                                                        | <u> </u>                                                                                                                                                                                                                            |                                                                                                            |
|                                | N N N N N N N N N N N N N N N N N N N                                                                                                                                                  |                                                                                                                                                                                                                                     |                                                                                                            |
|                                |                                                                                                                                                                                        | AS SUBMITTEE<br>SITE PLAN<br>ARCHITECTURAL                                                                                                                                                                                          | &                                                                                                          |
|                                |                                                                                                                                                                                        | PRINT DAT<br>JULY 26, 20                                                                                                                                                                                                            | E:                                                                                                         |
|                                |                                                                                                                                                                                        |                                                                                                                                                                                                                                     |                                                                                                            |
|                                |                                                                                                                                                                                        |                                                                                                                                                                                                                                     |                                                                                                            |
|                                |                                                                                                                                                                                        | A PROPOSI<br>NEW BUILDING                                                                                                                                                                                                           |                                                                                                            |
|                                | PROPOSED PARKING THIS SUBMITTAL                                                                                                                                                        | h                                                                                                                                                                                                                                   |                                                                                                            |
|                                | LABCON OFFICES - DAY ONLY:                                                                                                                                                             |                                                                                                                                                                                                                                     |                                                                                                            |
|                                | STERIS - 8 to 5/MON thru FRI ONLY:                                                                                                                                                     | NORTH AM                                                                                                                                                                                                                            |                                                                                                            |
|                                | STANDARD: 229 STALLS<br>COMPACT: 49 STALLS<br>ACCESSIBLE: 12 STALLS<br>TOTAL PARKING PROVIDED: 290 STALLS                                                                              | PETALUMA, CA                                                                                                                                                                                                                        |                                                                                                            |
|                                | BANKED/RESERVED PARKING UNDER THIS SUBMITTAL:<br>EXISTING BANKED/RESERVED:                                                                                                             | APN: 005-028                                                                                                                                                                                                                        | -XXX                                                                                                       |
|                                | PROPOSED & BANKED/RESERVED PARKING:<br>EXISTING/PROPOSED:                                                                                                                              |                                                                                                                                                                                                                                     |                                                                                                            |
|                                | DESIGNATED PARKING STALLS*:<br>ELECTRIC VEHICLE ("E.V.") PARKING:40 STALLS<br>FUEL EFFICIENT ("F.E.") PARKING:27 STALLS<br>HIGH OCC. VEHICLE ("H.O.V.") PARKING:                       | OVERAL<br>SITE PLA                                                                                                                                                                                                                  |                                                                                                            |
|                                | * DESIGNATED PARKING STALLS ARE INCLUDED IN THE<br>TOTAL(S) ABOVE AND MAY BE A COMBINATION OF<br>TWO OR MORE CATEGORIES AS LISTED ABOVE (I.E.,<br>BOTH AN E.V. & FUEL EFFICIENT STALL) | and<br>PARKING F                                                                                                                                                                                                                    | PLAN                                                                                                       |
| SITE FI                        | EATURES & PARKING LEGEND                                                                                                                                                               |                                                                                                                                                                                                                                     |                                                                                                            |
| (54) STANDARI                  | NT OFFICE PARKING:<br>D/COMPACT PARKING STALLS<br>E PARKING STALLS                                                                                                                     | CENSED ARCA                                                                                                                                                                                                                         |                                                                                                            |
| LABCON - PRC<br>(90) STANDARI  | DUCTION & WAREHOUSE PARKING:<br>D/COMPACT PARKING STALLS                                                                                                                               | NO. C11,434                                                                                                                                                                                                                         | Y.C.                                                                                                       |
|                                | E PARKING STALLS                                                                                                                                                                       | OF CALIF                                                                                                                                                                                                                            | Still State                                                                                                |
|                                | D/COMPACT PARKING STALLS<br>E PARKING STALLS                                                                                                                                           | EXPIRES 12-31                                                                                                                                                                                                                       | -23                                                                                                        |
| (19) STANDARI<br>(2) ACCESSIBL | D/COMPACT PARKING STALLS<br>E PARKING STALLS                                                                                                                                           | L                                                                                                                                                                                                                                   |                                                                                                            |
| (93) STANDARI                  | GUEST PARKING:<br>D/COMPACT PARKING STALLS<br>E PARKING STALLS                                                                                                                         | GRE                                                                                                                                                                                                                                 | G                                                                                                          |
| (134) STANDAR                  | KED/RESERVE PARKING:<br>RD/COMPACT PARKING STALLS - FUTURE<br>AVING UNDER THIS SUBMITTAL                                                                                               | Ledo                                                                                                                                                                                                                                | UX                                                                                                         |
|                                | NKED/RESERVED PARKING:<br>RD/COMPACT PARKING STALLS - FUTURE                                                                                                                           | ASSOCIA<br>INC.                                                                                                                                                                                                                     | TES,                                                                                                       |
|                                | AVING UNDER THIS SUBMITTAL AREAS (SEE LANDSCAPE & IRRIGATION                                                                                                                           |                                                                                                                                                                                                                                     |                                                                                                            |
|                                | DITIONÀL INFORMATION)                                                                                                                                                                  | 48 M. SIERR                                                                                                                                                                                                                         | a ave.                                                                                                     |
|                                | R PLAN                                                                                                                                                                                 | COTATI,<br>(707) 795-8                                                                                                                                                                                                              | CA                                                                                                         |
|                                | R PLAN                                                                                                                                                                                 | DRAWN BY                                                                                                                                                                                                                            |                                                                                                            |
|                                | 0 25' 50' 100' TRUE<br>NORTH                                                                                                                                                           | SH<br>DATE:<br>JULY 26, 2022<br>JOB NO.                                                                                                                                                                                             | 41                                                                                                         |
|                                | SCALE:  " = 50'-0"                                                                                                                                                                     | 21.0202<br>SCALE:                                                                                                                                                                                                                   | ARCH. SHTS.                                                                                                |