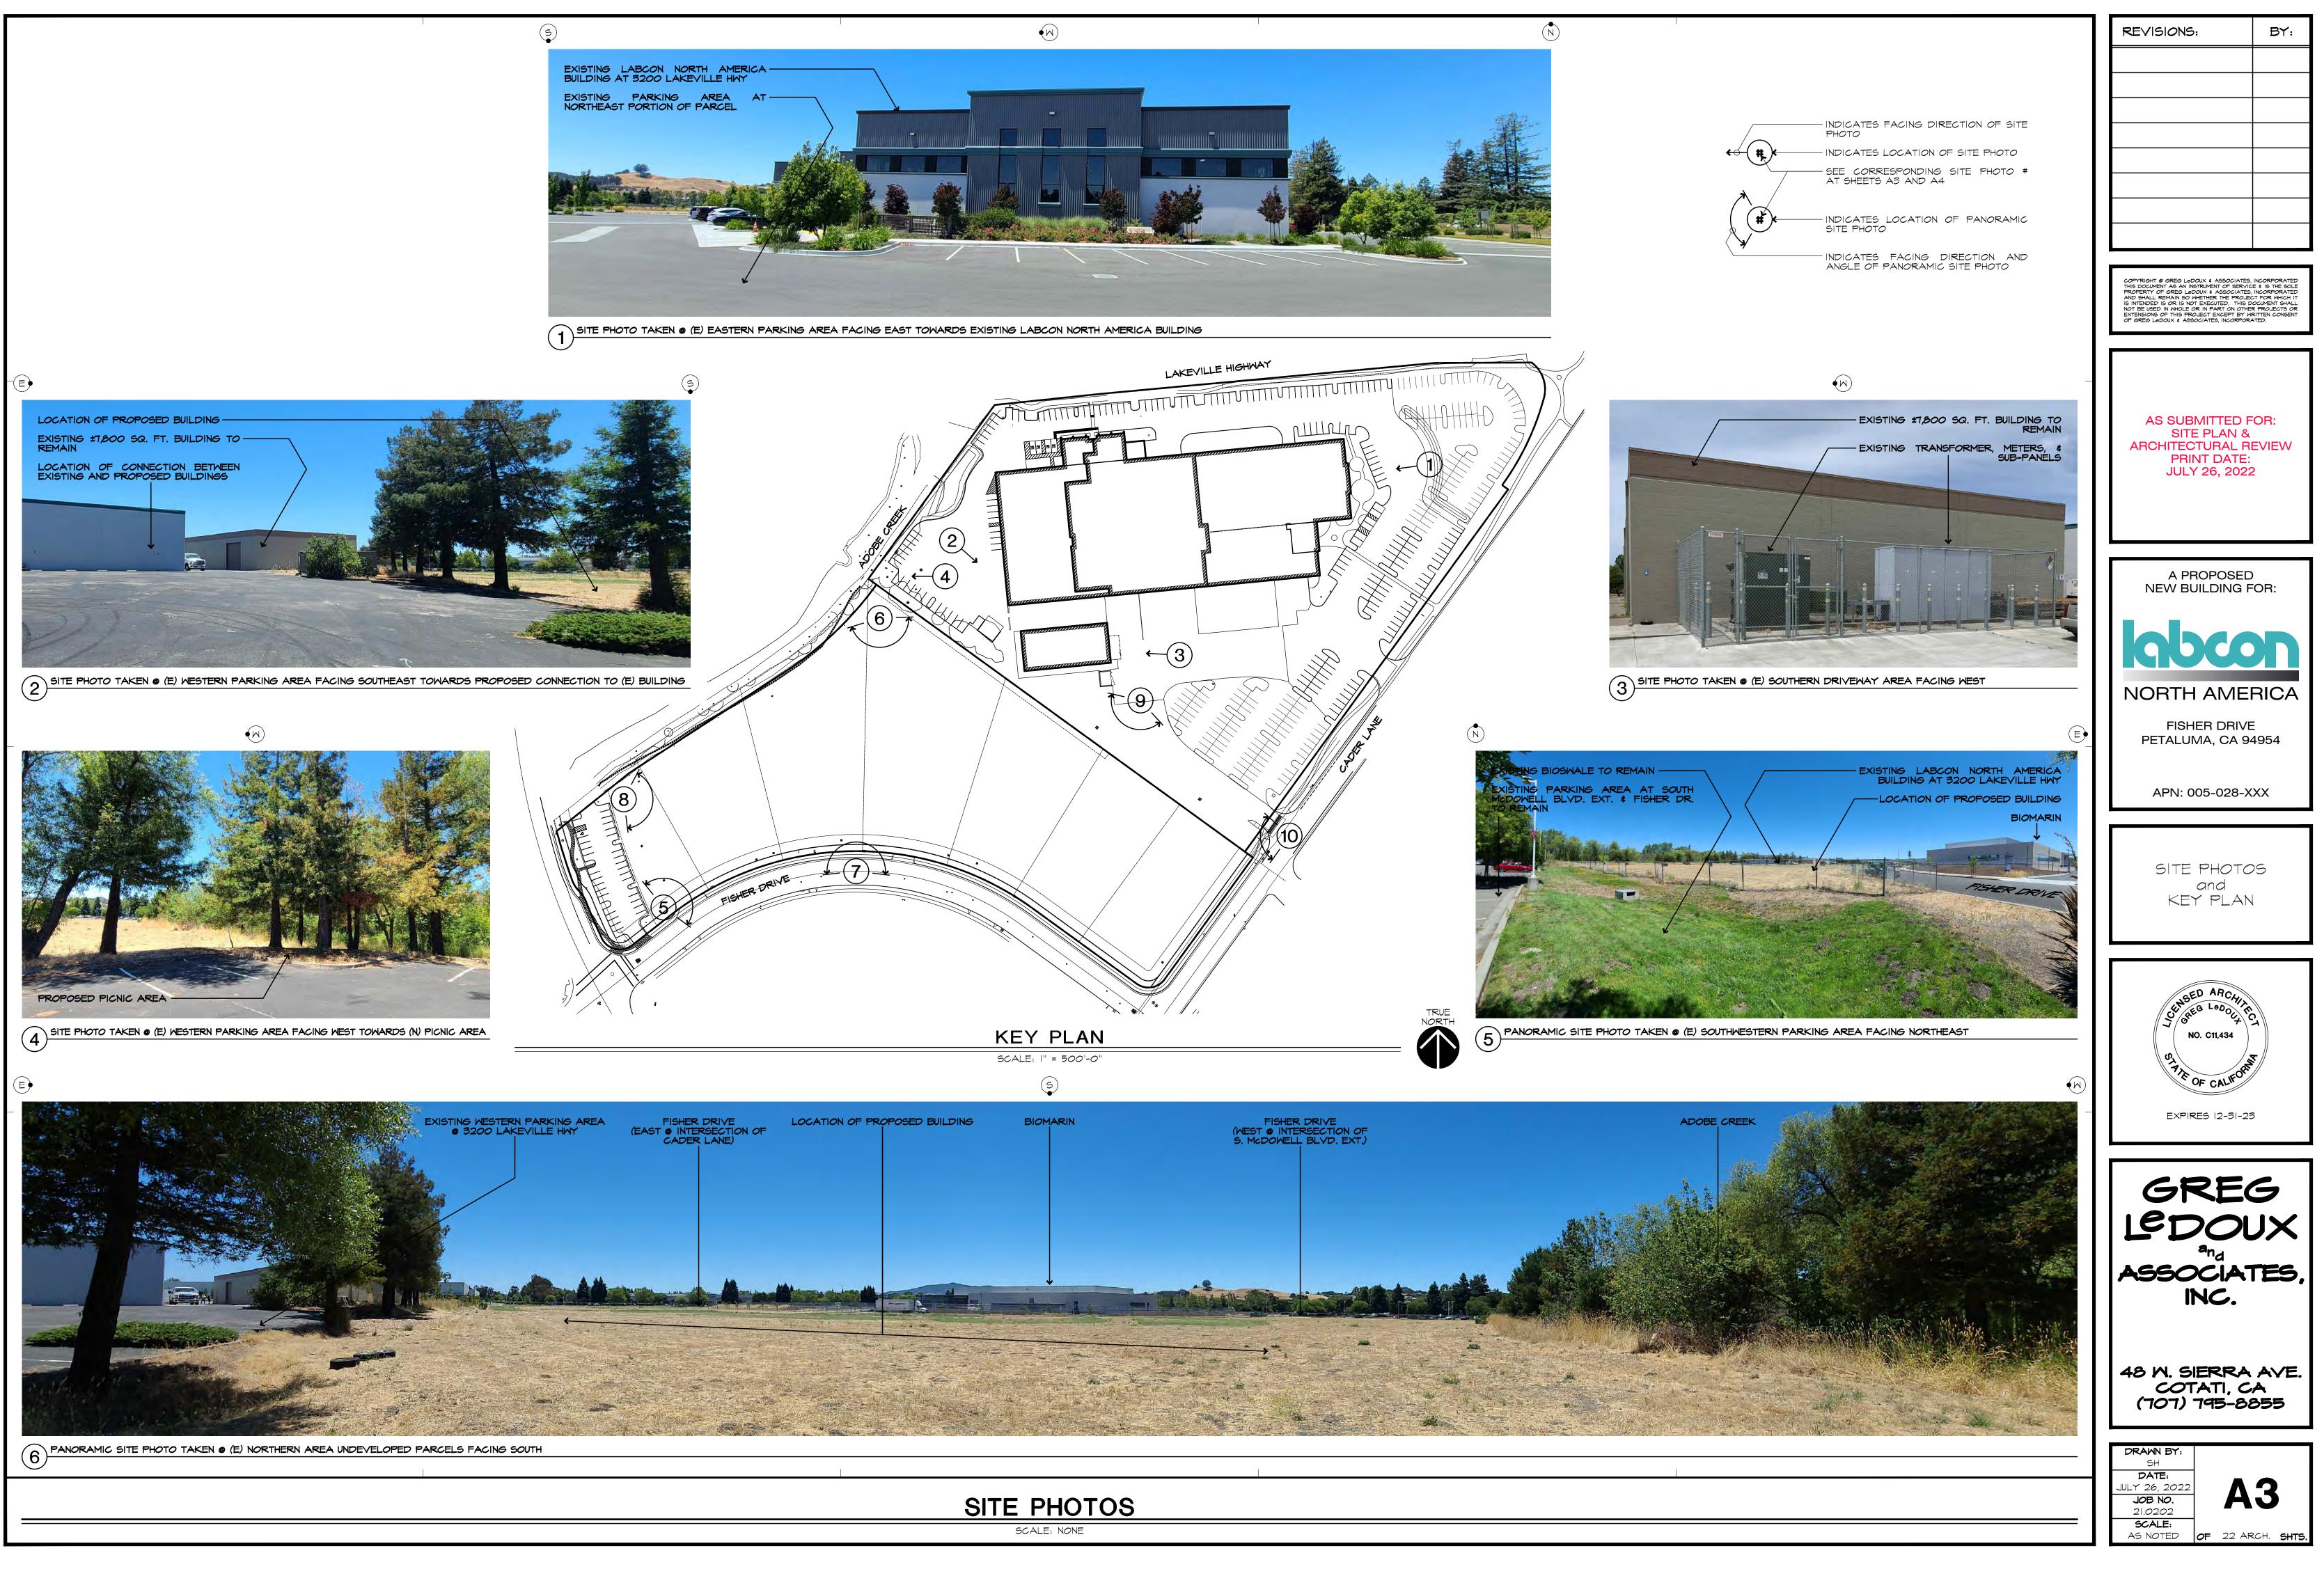

|
|                                                                                                                                                                                                                                                                                                                                                   | I" = 50'-0" OF 22 ARCH. SHTS.                                                                                                                                                                                                                                                |



































### **COLORS & MATERIALS LIST**

| BODY (TYPE 1) - EXISTING & NEW:<br>CONCRETE PANELS<br>ALPACA SW-7022                                                             | 6 LOGO - NEW:<br>PAINTED CHARACTERS PER "LABCON" LOGO<br>STANDARDS                                      |  |
|----------------------------------------------------------------------------------------------------------------------------------|---------------------------------------------------------------------------------------------------------|--|
| BODY (TYPE 2) - EXISTING & NEW:<br>METAL SIDING<br>AEP SPAN, COOL ZINC GRAY                                                      | 7 ROOF - EXISTING & NEW:<br>STANDING SEAM INSULATED METAL ROOF PANEL<br>PANEL "GALVALUME"               |  |
| METAL & R