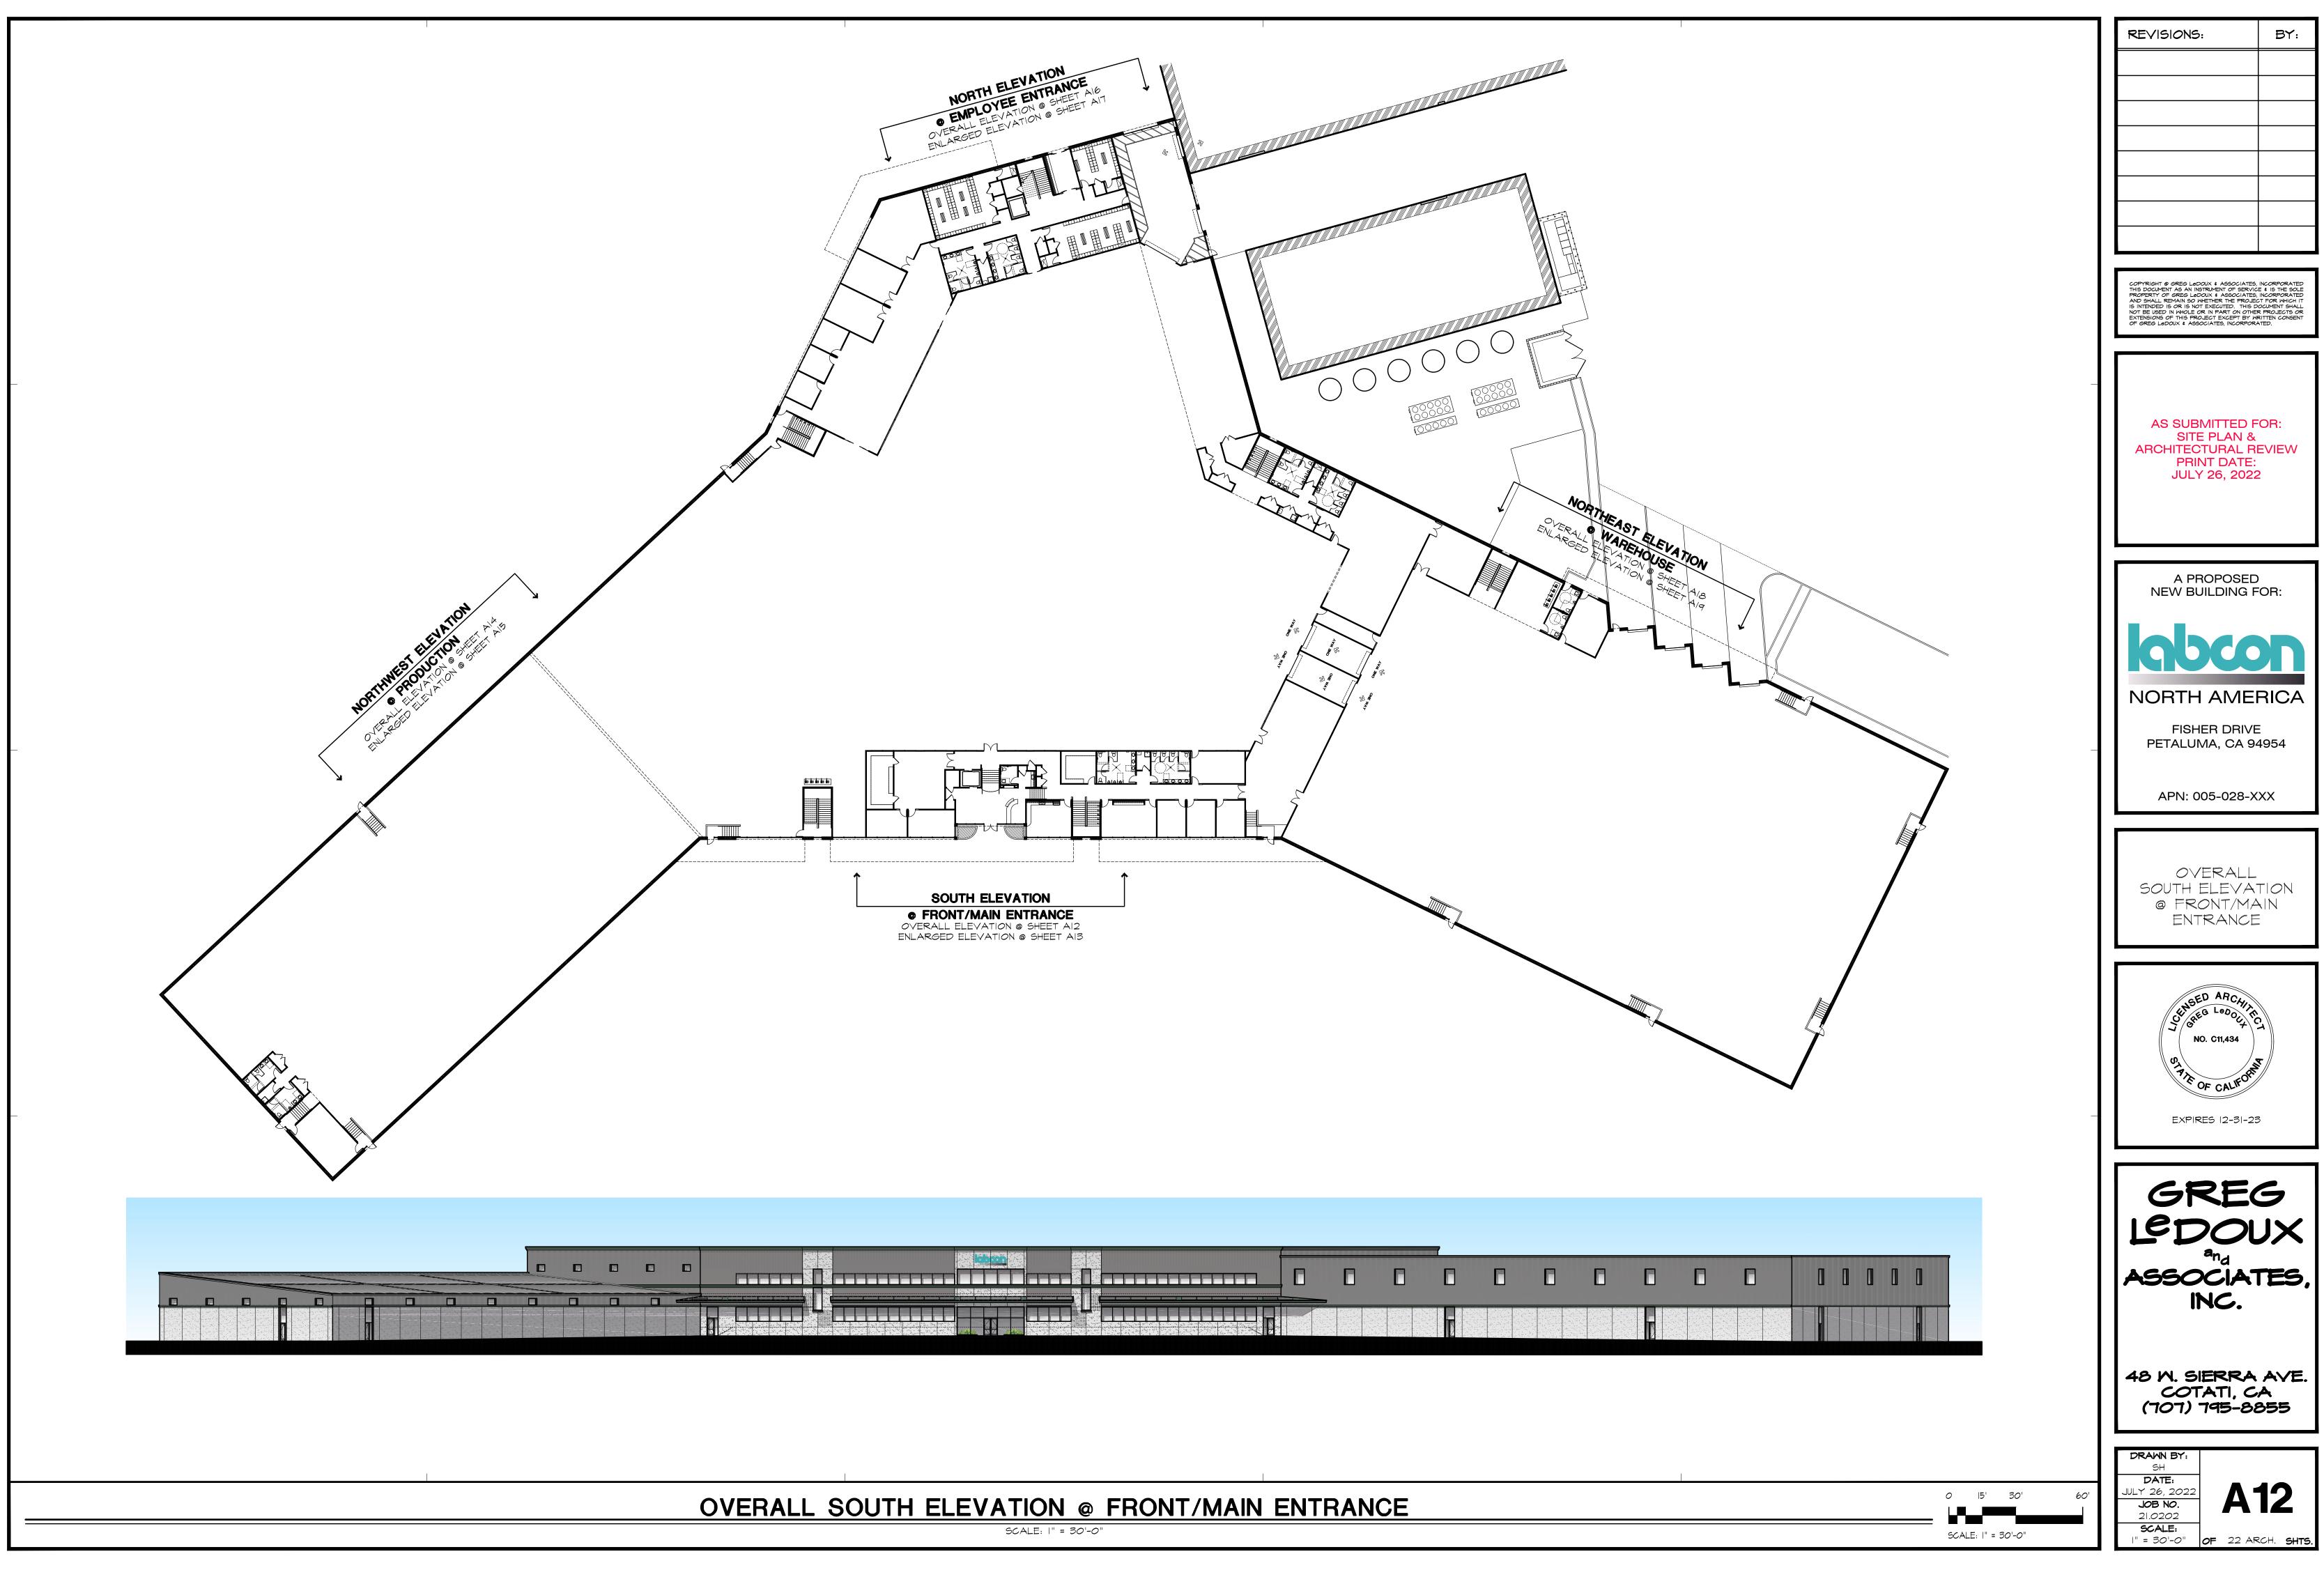

|                                                                                                                                                                                                                                                                                                                                                   | REVISIONS: BY:                                                                                                                                                                                                                                                               |
|---------------------------------------------------------------------------------------------------------------------------------------------------------------------------------------------------------------------------------------------------------------------------------------------------------------------------------------------------|------------------------------------------------------------------------------------------------------------------------------------------------------------------------------------------------------------------------------------------------------------------------------|
| N 89°4424 E 14502                                                                                                                                                                                                                                                                                                                                 |                                                                                                                                                                                                                                                                              |
|                                                                                                                                                                                                                                                                                                                                                   |                                                                                                                                                                                                                                                                              |
|                                                                                                                                                                                                                                                                                                                                                   |                                                                                                                                                                                                                                                                              |
|                                                                                                                                                                                                                                                                                                                                                   |                                                                                                                                                                                                                                                                              |
|                                                                                                                                                                                                                                                                                                                                                   |                                                                                                                                                                                                                                                                              |
|                                                                                                                                                                                                                                                                                                                                                   | COPYRIGHT & GREG LEDOUX & ASSOCIATES, INCORPORATED<br>THIS DOCUMENT AS AN INSTRUMENT OF SERVICE & IS THE SOLE<br>PROPERTY OF GREG LEDOUX & ASSOCIATES, INCORPORATED                                                                                                          |
| stat°00'lay≢                                                                                                                                                                                                                                                                                                                                      | AND SHALL REMAIN SO WHETHER THE PROJECT FOR WHICH IT<br>IS INTENDED IS OR IS NOT EXECUTED. THIS DOCUMENT SHALL<br>NOT BE USED IN WHOLE OR IN PART ON OTHER PROJECTS OR<br>EXTENSIONS OF THIS PROJECT EXCEPT BY WRITTEN CONSENT<br>OF GREG LODOUX & ASSOCIATES, INCORPORATED. |
|                                                                                                                                                                                                                                                                                                                                                   |                                                                                                                                                                                                                                                                              |
|                                                                                                                                                                                                                                                                                                                                                   |                                                                                                                                                                                                                                                                              |
|                                                                                                                                                                                                                                                                                                                                                   | AS SUBMITTED FOR:<br>SITE PLAN &<br>ARCHITECTURAL REVIEW                                                                                                                                                                                                                     |
|                                                                                                                                                                                                                                                                                                                                                   | PRINT DATE:<br>JULY 26, 2022                                                                                                                                                                                                                                                 |
|                                                                                                                                                                                                                                                                                                                                                   |                                                                                                                                                                                                                                                                              |
|                                                                                                                                                                                                                                                                                                                                                   | A PROPOSED                                                                                                                                                                                                                                                                   |
|                                                                                                                                                                                                                                                                                                                                                   | NEW BUILDING FOR:                                                                                                                                                                                                                                                            |
|                                                                                                                                                                                                                                                                                                                                                   | habcon                                                                                                                                                                                                                                                                       |
|                                                                                                                                                                                                                                                                                                                                                   | NORTH AMERICA                                                                                                                                                                                                                                                                |
|                                                                                                                                                                                                                                                                                                                                                   | FISHER DRIVE                                                                                                                                                                                                                                                                 |
|                                                                                                                                                                                                                                                                                                                                                   | PETALUMA, CA 94954                                                                                                                                                                                                                                                           |
|                                                                                                                                                                                                                                                                                                                                                   | APN: 005-028-XXX                                                                                                                                                                                                                                                             |
|                                                                                                                                                                                                                                                                                                                                                   |                                                                                                                                                                                                                                                                              |
|                                                                                                                                                                                                                                                                                                                                                   | OVERALL<br>SITE PLAN<br>SHOWING POTENTIAL                                                                                                                                                                                                                                    |
|                                                                                                                                                                                                                                                                                                                                                   | FUTURE MAX. PARKING                                                                                                                                                                                                                                                          |
|                                                                                                                                                                                                                                                                                                                                                   |                                                                                                                                                                                                                                                                              |
|                                                                                                                                                                                                                                                                                                                                                   | CHISED ARCHIN<br>CHISED ARCHIN<br>COREG LODOULTO                                                                                                                                                                                                                             |
|                                                                                                                                                                                                                                                                                                                                                   | NO. C11,434                                                                                                                                                                                                                                                                  |
|                                                                                                                                                                                                                                                                                                                                                   | OF CALIFORNIT                                                                                                                                                                                                                                                                |
|                                                                                                                                                                                                                                                                                                                                                   | EXPIRES 12-31-23                                                                                                                                                                                                                                                             |
|                                                                                                                                                                                                                                                                                                                                                   |                                                                                                                                                                                                                                                                              |
|                                                                                                                                                                                                                                                                                                                                                   | GREG                                                                                                                                                                                                                                                                         |
|                                                                                                                                                                                                                                                                                                                                                   | LEDOUX<br>and                                                                                                                                                                                                                                                                |
| BUILDING AREAS                                                                                                                                                                                                                                                                                                                                    | ASSOCIATES,<br>INC.                                                                                                                                                                                                                                                          |
| PROPOSED LABCON BUILDING:                                                                                                                                                                                                                                                                                                                         |                                                                                                                                                                                                                                                                              |
| TURE MAXIMUM PARKING CALCULATION                                                                                                                                                                                                                                                                                                                  | 48 M. SIERRA AVE.                                                                                                                                                                                                                                                            |
| RKING SPACES<br>PETALUMA I.Z.O.TOTAL PARKING<br>REQ'D per I.Z.O.* of PARKING SPACES<br>REQ'D per LAKEVILLE B.P.TOTAL PARKING<br>REQ'D per L.B.P.SROSS SQ. FT.166 SPACES1/350 to 1/450 GROSS SQ. FT.184 to 237 SPACES                                                                                                                              | 40 M. SIERRA AVE.<br>COTATI, CA<br>(707) 795-8855                                                                                                                                                                                                                            |
| BROSS SQ. FT.       191 SPACES       1/200 to 1/300 GROSS SQ. FT.       191 to 286 SPACES         BROSS SQ. FT.       297 SPACES       1/600 to 1/900 GROSS SQ. FT.       165 to 248 SPACES         TOTAL =       654 SPACES       AVERAGE of TOTAL(S) =       656 SPACES         SHOWN       -       702 SPACES (INCLUDING 16 ACCESSIBLE SPACES) | DRAWN BY:                                                                                                                                                                                                                                                                    |
| A SHOWN       -       702 SPACES (INCLUDING 16 ACCESSIBLE SPACES)         0       25'       50'         TRUE<br>NORTH                                                                                                                                                                                                                             |                                                                                                                                                                                                                                                                              |
| SCALE:  " = 50'-0"                                                                                                                                                                                                                                                                                                                                | JOB NO.<br>21.0202<br>SCALE:                                                                                                                                                                                                                                                 |
|                                                                                                                                                                                                                                                                                                                                                   | I" = 50'-0" OF 22 ARCH. SHTS.                                                                                                                                                                                                                                                |