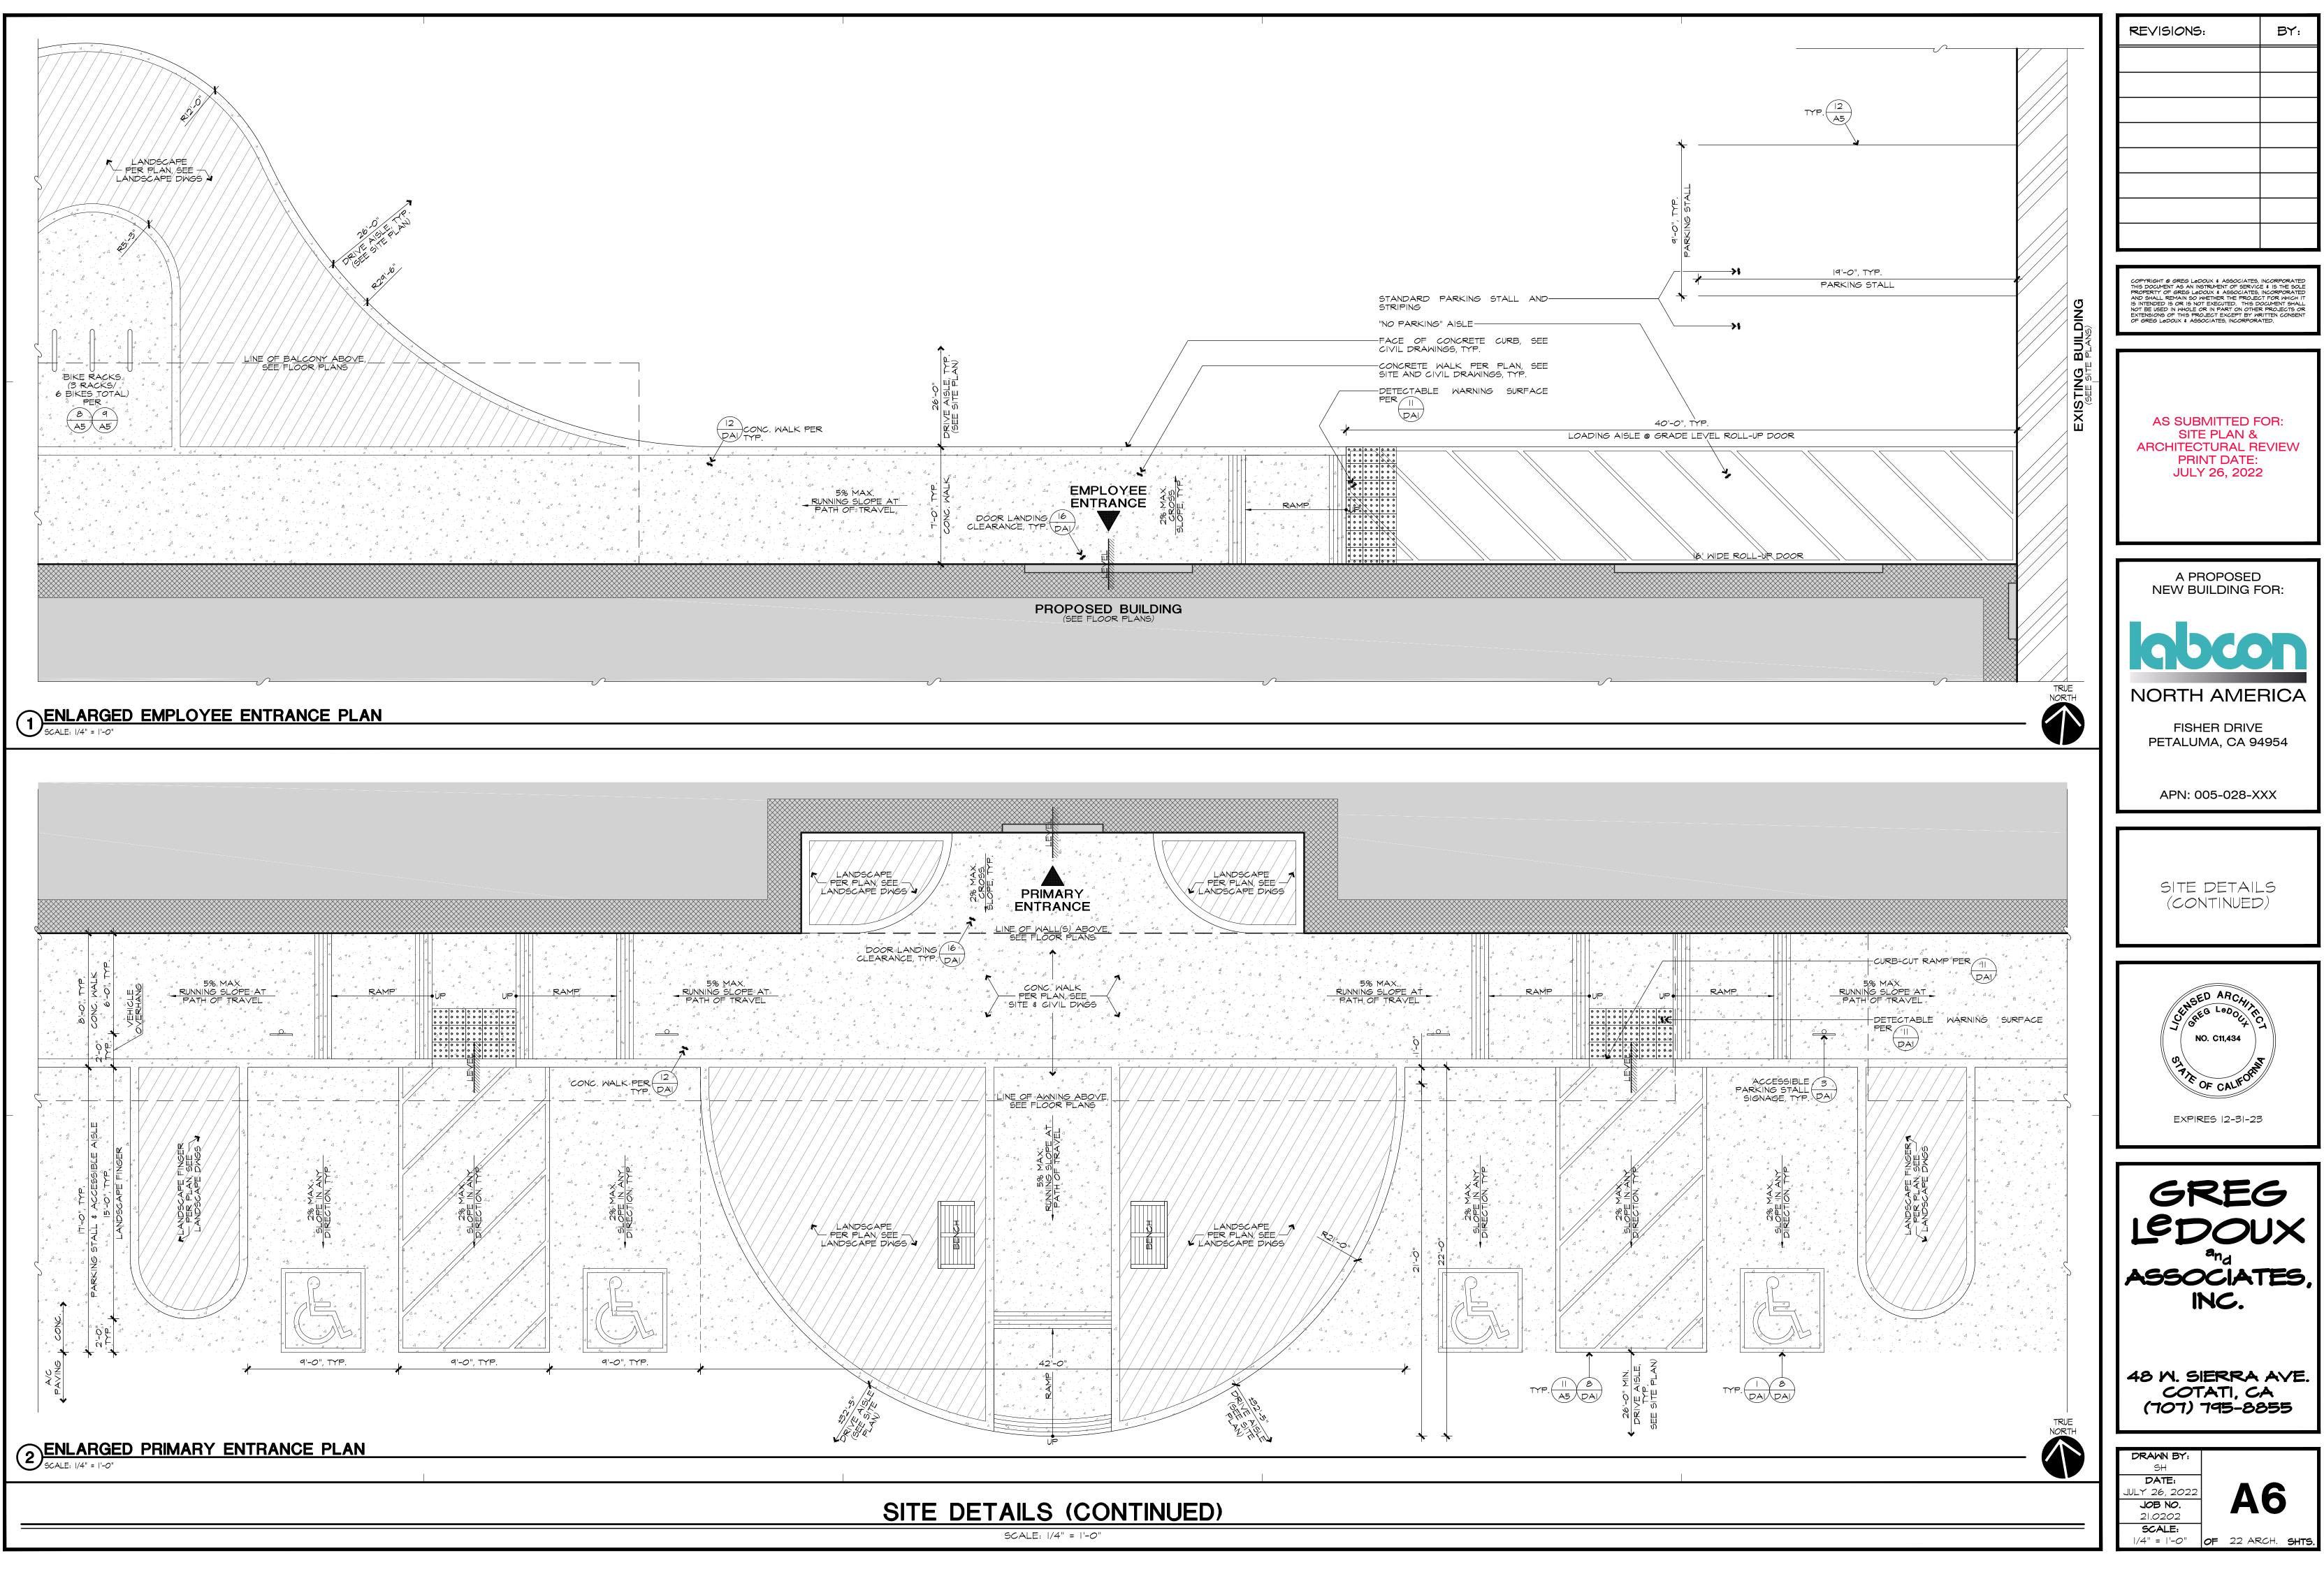

|
|                                                                                                                                                                                                                                                                                                                                                   | I" = 50'-0" OF 22 ARCH. SHTS.                                                                                                                                                                                                                                                |



































### **COLORS & MATERIALS LIST**

| BODY (TYPE 1) - EXISTING & NEW:<br>CONCRETE PANELS<br>ALPACA SW-7022                                                             | 6 LOGO - NEW:<br>PAINTED CHARACTERS PER "LABCON" LOGO<br>STANDARDS                                      |  |
|----------------------------------------------------------------------------------------------------------------------------------|---------------------------------------------------------------------------------------------------------|--|
| BODY (TYPE 2) - EXISTING & NEW:<br>METAL SIDING<br>AEP SPAN, COOL ZINC GRAY                                                      | 7 ROOF - EXISTING & NEW:<br>STANDING SEAM INSULATED METAL ROOF PANEL<br>PANEL "GALVALUME"               |  |
| METAL & ROLL-UP