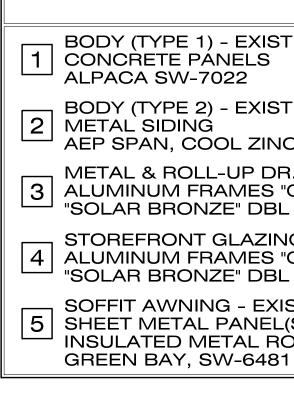

### **COLORS & MATERIALS LIST**

| BODY (TYPE 1) - EXISTING & NEW:<br>CONCRETE PANELS<br>ALPACA SW-7022                                                             | 6 LOGO - NEW:<br>PAINTED CHARACTERS PER "LABCON" LOGO<br>STANDARDS                                      |  |
|----------------------------------------------------------------------------------------------------------------------------------|---------------------------------------------------------------------------------------------------------|--|
| BODY (TYPE 2) - EXISTING & NEW:<br>METAL SIDING<br>AEP SPAN, COOL ZINC GRAY                                                      | 7 ROOF - EXISTING & NEW:<br>STANDING SEAM INSULATED METAL ROOF PANEL<br>PANEL "GALVALUME"               |  |
| METAL & ROLL-UP DR. (SIDE/REAR) - (E) & (N):<br>ALUMINUM FRAMES "GALVALUME" WITH PPG<br>"SOLAR BRONZE" DBL GLAZING AS APPLICABLE | ACCENT TRIM & CORNICE #1 - (E) & (N):<br>SHEET METAL PANELS TO MATCH EXISTING<br>GREEN BAY, SW-6481     |  |
| STOREFRONT GLAZING SYSTEM - (E) & (N):<br>ALUMINUM FRAMES "GALVALUME" WITH PPG<br>"SOLAR BRONZE" DBL GLAZING AS APPLICABLE       | ACCENT TRIM & CORNICE #2 - (E) & (N):<br>9 SHEET METAL PANELS TO MATCH EXISTING<br>DARK ANODIZED BRONZE |  |
| SOFFIT AWNING - EXISTING & NEW:<br>SHEET METAL PANEL(S) W/ STANDING SEAM<br>INSULATED METAL ROOF PANEL TO MATCH ROOF             | NOTE: METAL FASTENERS, FLASHING, AND OTHER<br>MISCELLANEOUS EXPOSED METAL TO BE PAINTED                 |  |