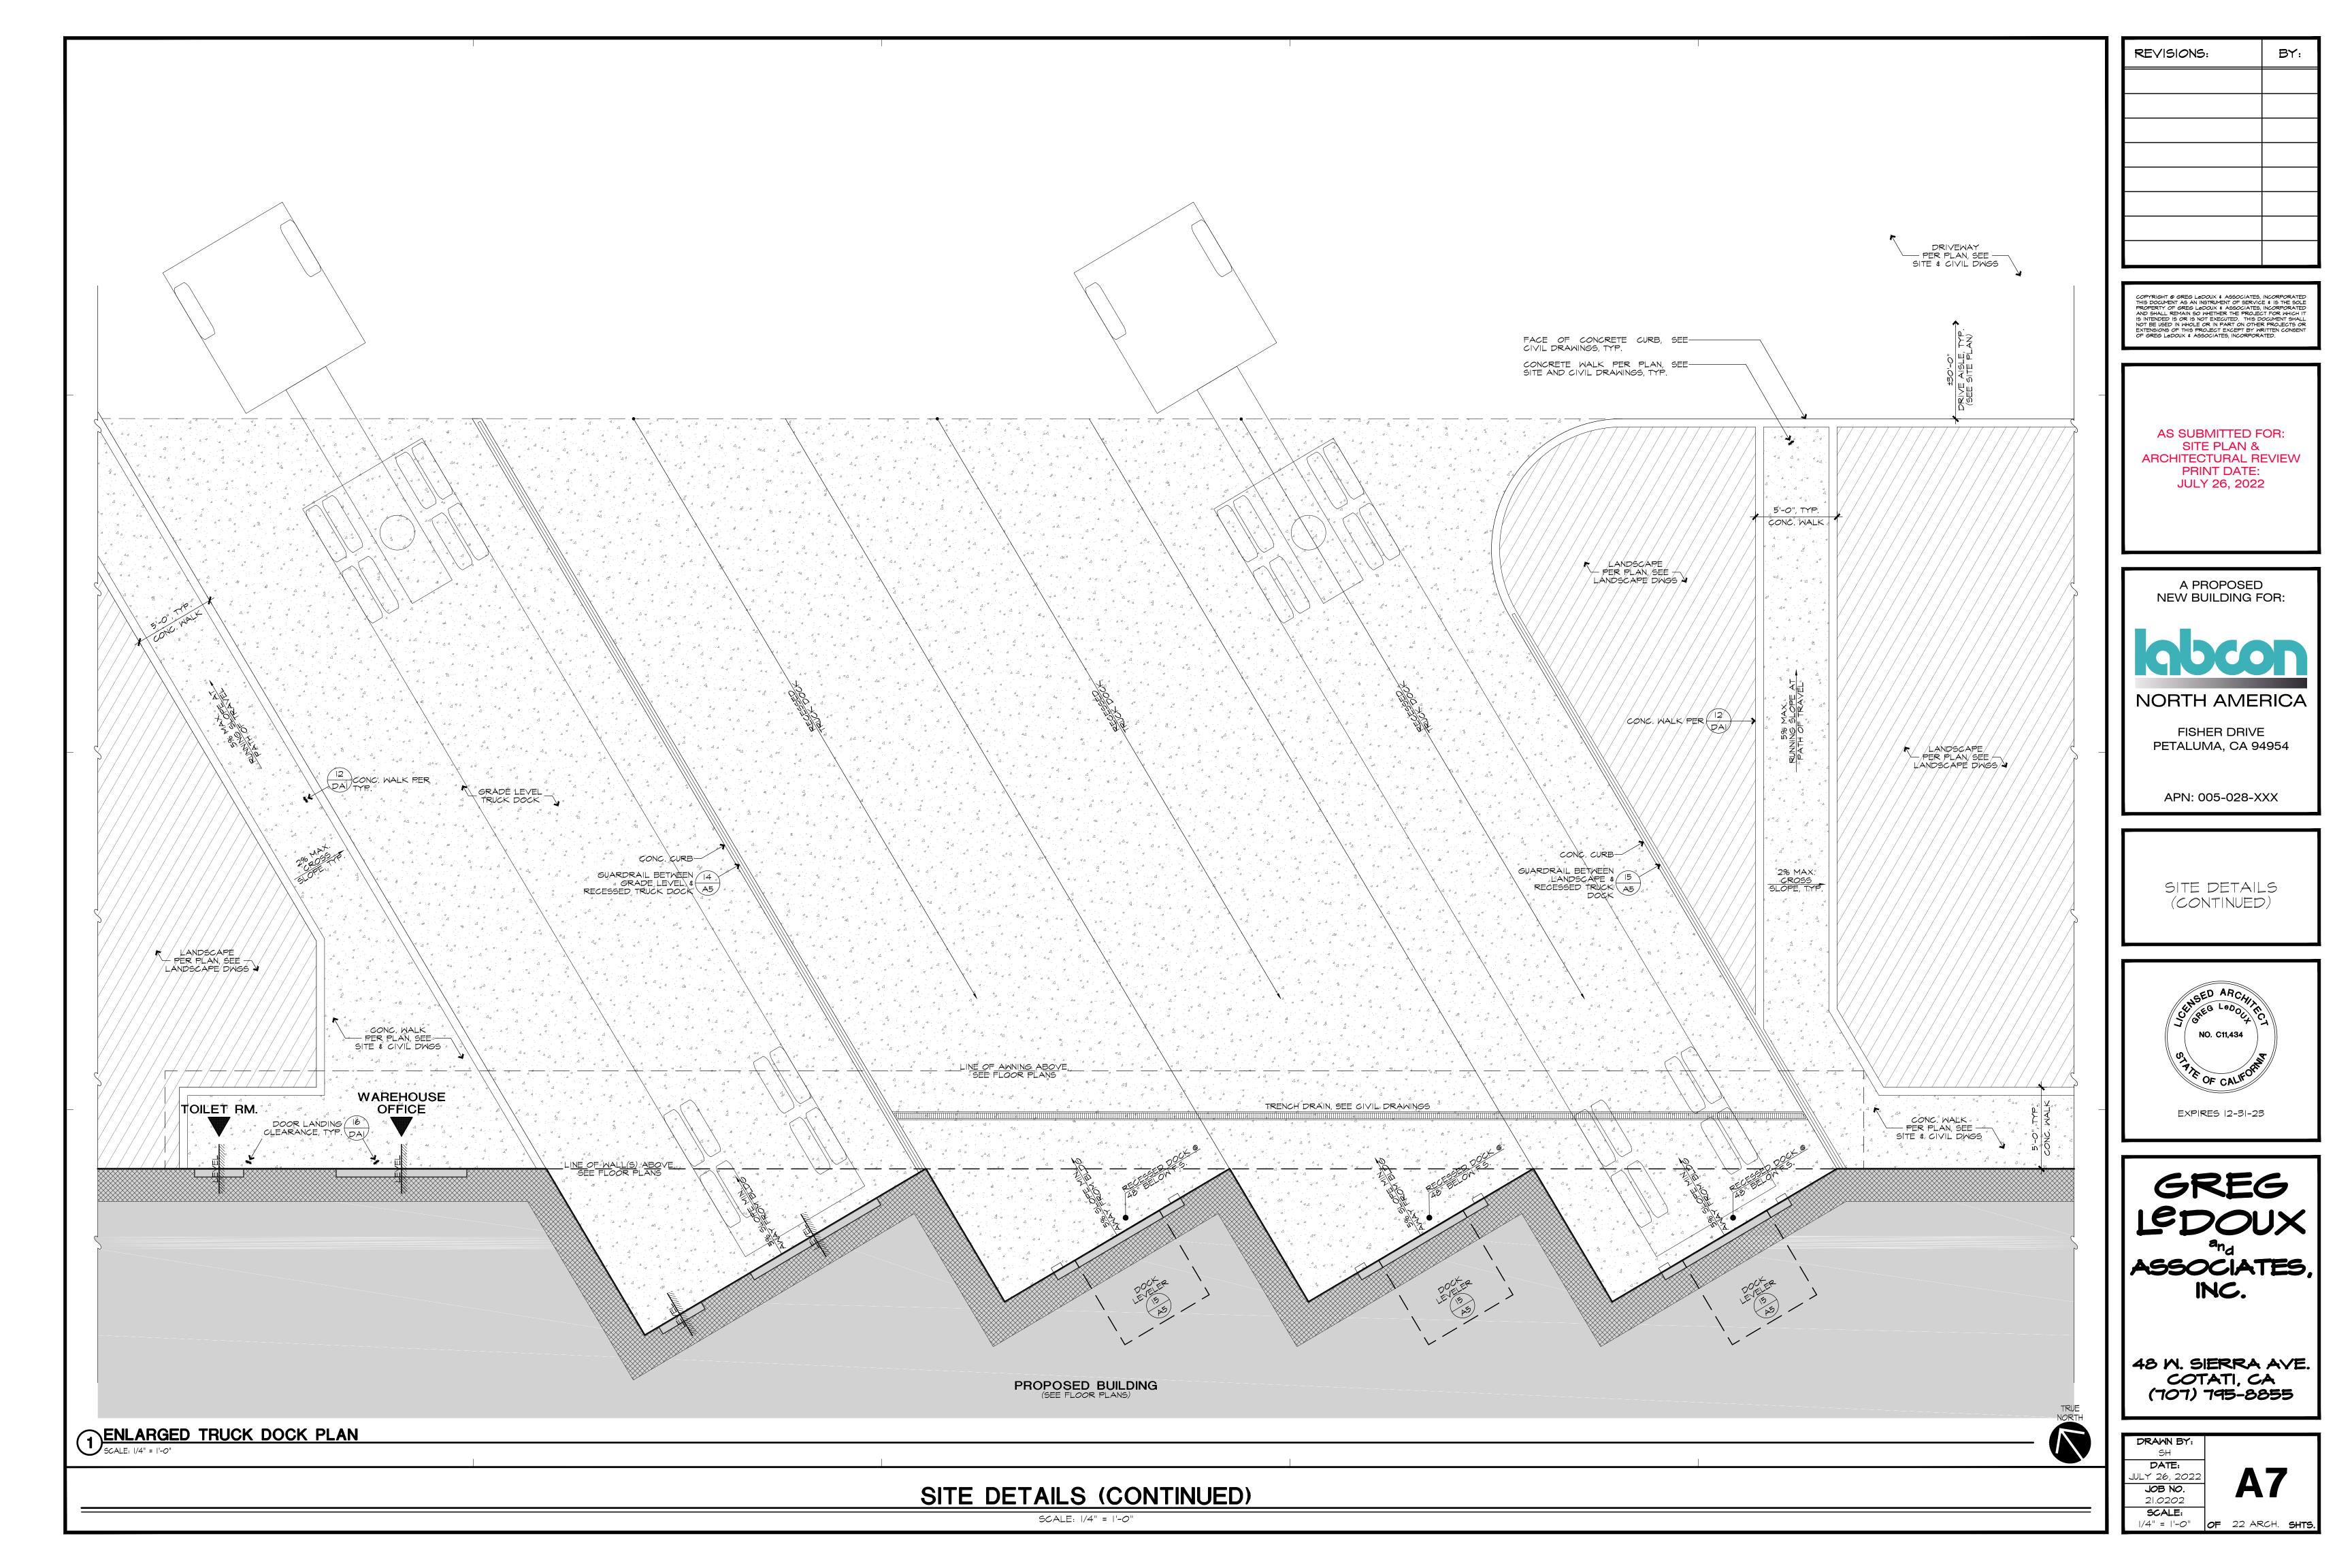

|
|                                                                                                                                                                                                                                                                                                                                                   | I" = 50'-0" OF 22 ARCH. SHTS.                                                                                                                                                                                                                                                |



































### **COLORS & MATERIALS LIST**

| BODY (TYPE 1) - EXISTING & NEW:<br>CONCRETE PANELS<br>ALPACA SW-7022                                                             | 6 LOGO - NEW:<br>PAINTED CHARACTERS PER "LABCON" LOGO<br>STANDARDS                                      |  |
|----------------------------------------------------------------------------------------------------------------------------------|---------------------------------------------------------------------------------------------------------|--|
| BODY (TYPE 2) - EXISTING & NEW:<br>METAL SIDING<br>AEP SPAN, COOL ZINC GRAY                                                      | 7 ROOF - EXISTING & NEW:<br>STANDING SEAM INSULATED METAL ROOF PANEL<br>PANEL "GALVALUME"               |  |
| METAL & ROLL-UP DR.