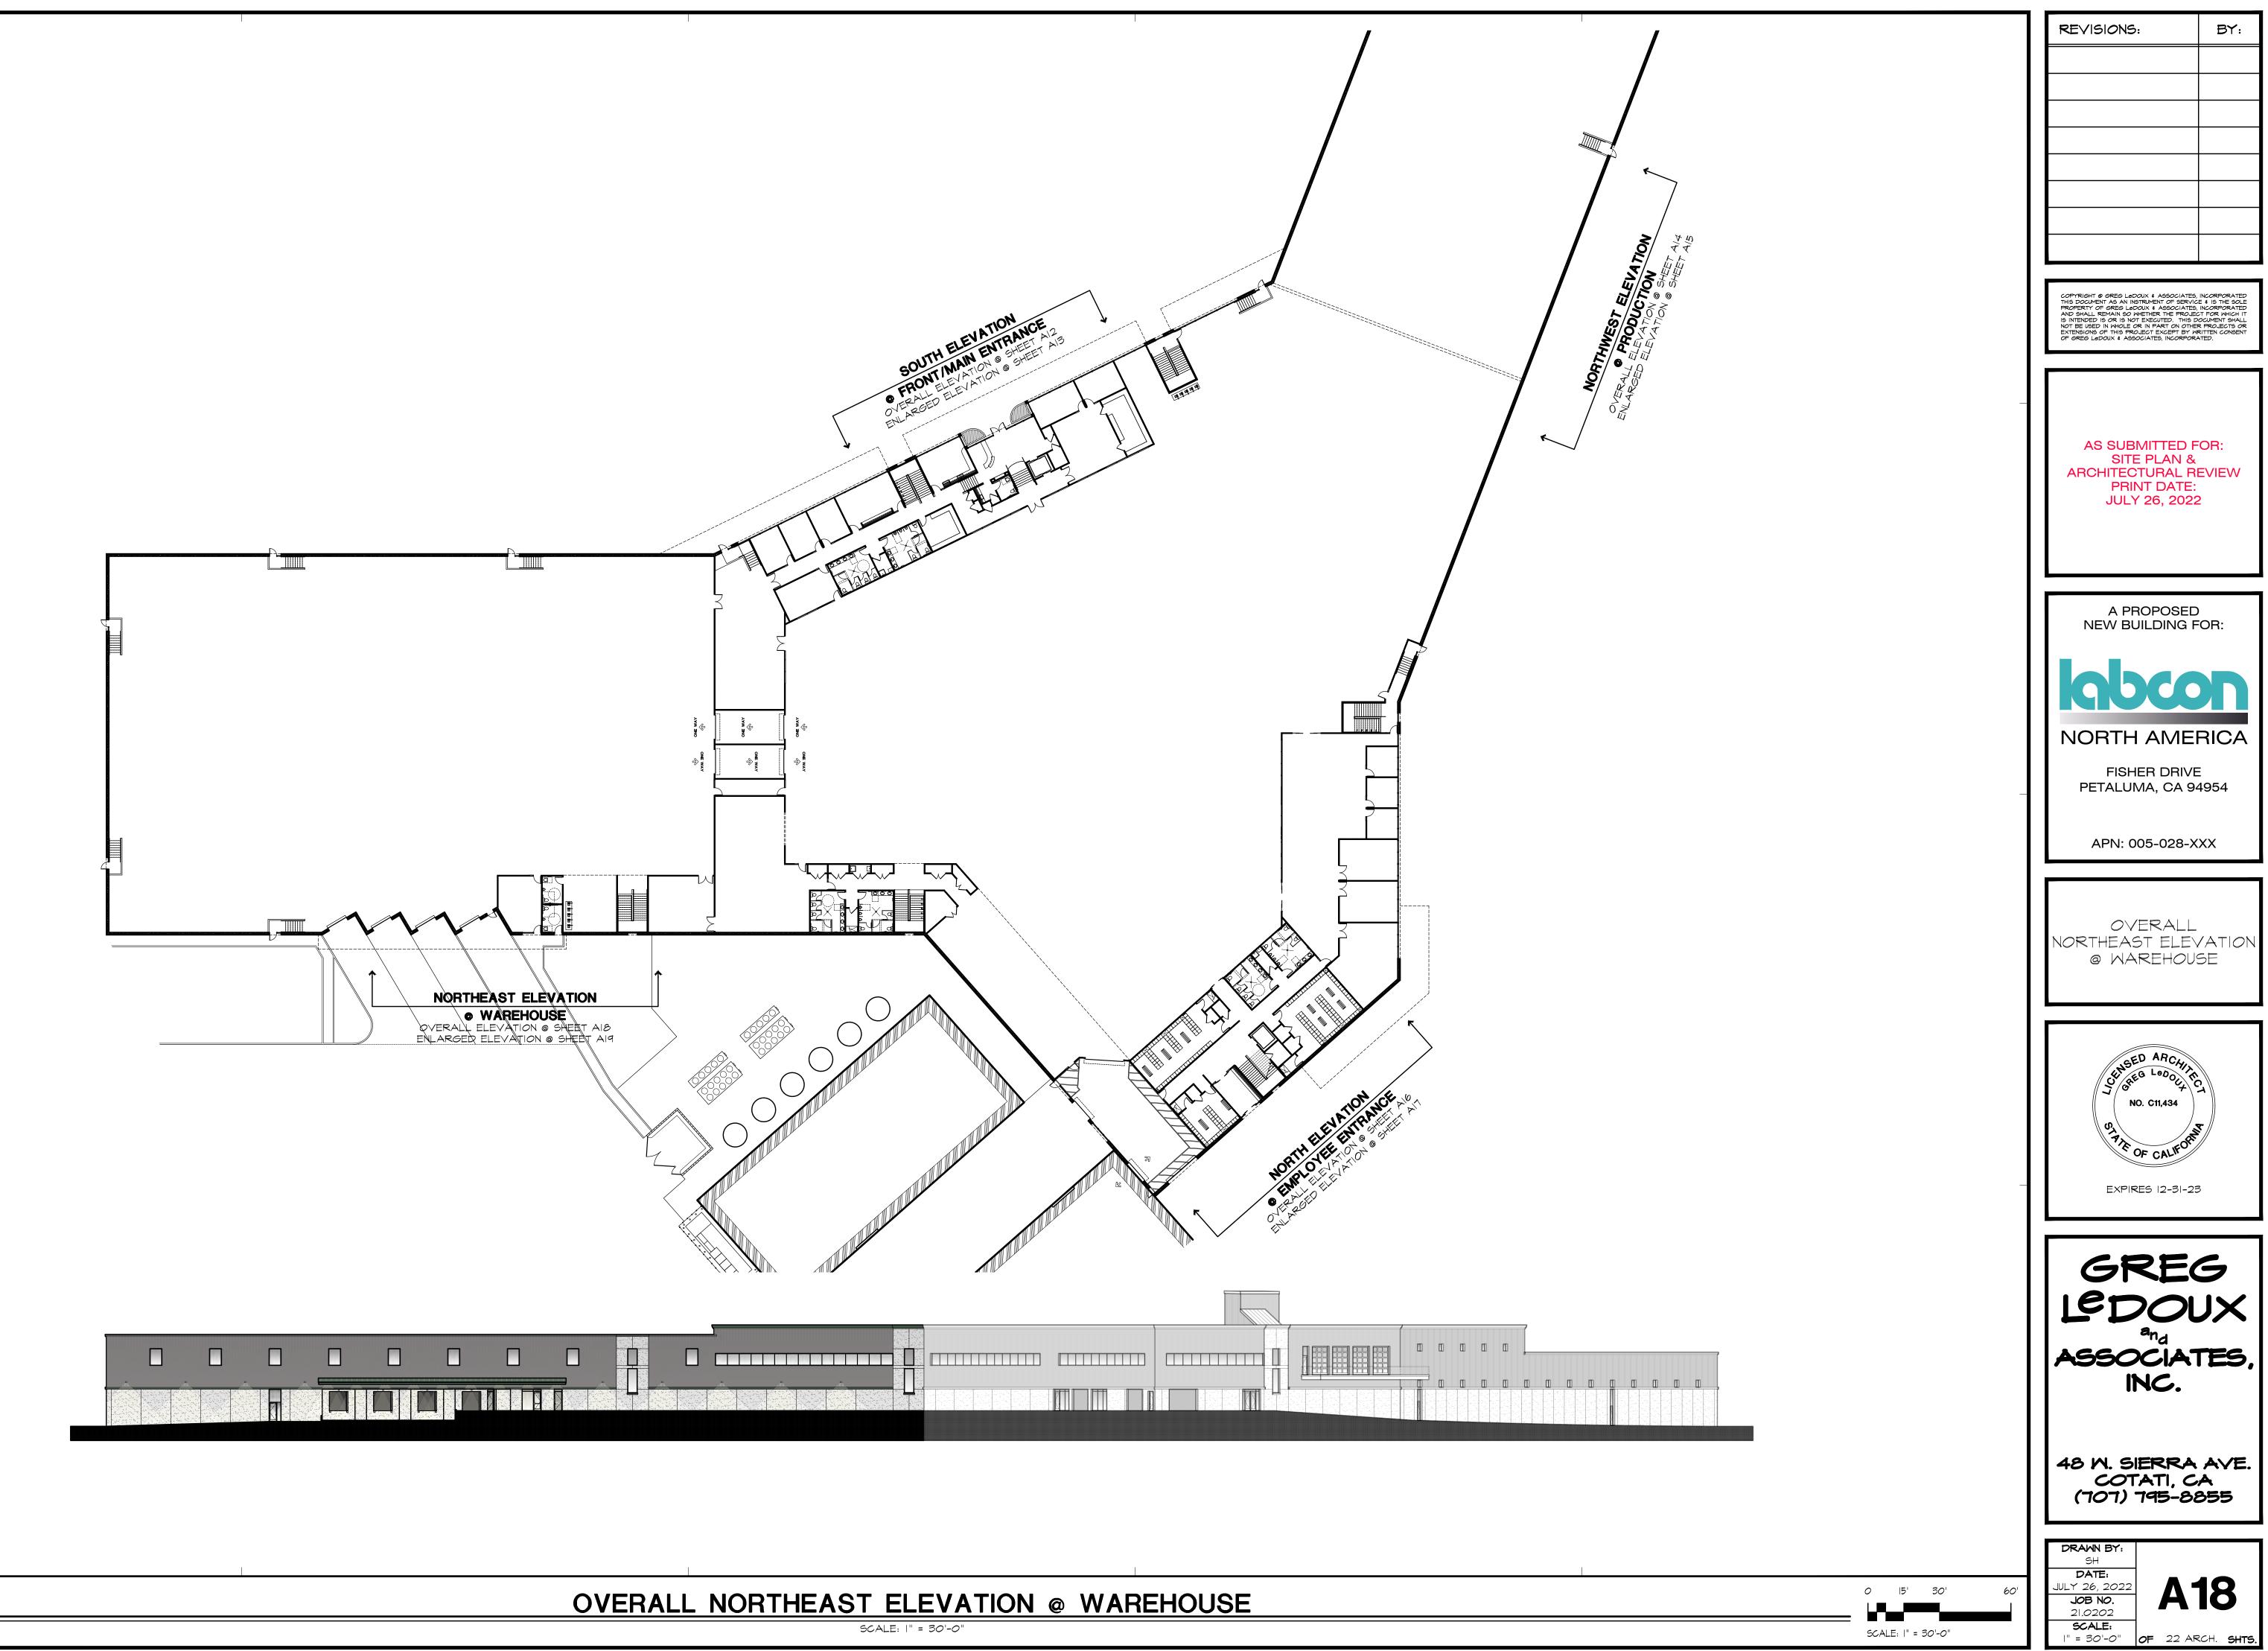

±1" = 100'-0" OF 22 ARCH. SHTS.

SCALE:  $\pm | = |OO' - \overline{O''}|$ 

|                                |                                                                                                                                                                                        | REVISIONS:                                                                                                                                                                                                                          | BY:                                                                                                        |
|--------------------------------|----------------------------------------------------------------------------------------------------------------------------------------------------------------------------------------|-------------------------------------------------------------------------------------------------------------------------------------------------------------------------------------------------------------------------------------|------------------------------------------------------------------------------------------------------------|
|                                | N 89°#4 24 E 145 02                                                                                                                                                                    |                                                                                                                                                                                                                                     |                                                                                                            |
|                                |                                                                                                                                                                                        |                                                                                                                                                                                                                                     |                                                                                                            |
|                                |                                                                                                                                                                                        |                                                                                                                                                                                                                                     |                                                                                                            |
|                                | 57                                                                                                                                                                                     |                                                                                                                                                                                                                                     |                                                                                                            |
|                                | 20 de 652                                                                                                                                                                              |                                                                                                                                                                                                                                     |                                                                                                            |
|                                |                                                                                                                                                                                        | COPYRIGHT © GREG LODOUX & ASSOCIA<br>THIS DOCUMENT AS AN INSTRUMENT OF SE                                                                                                                                                           |                                                                                                            |
|                                | ×<br>×<br>≤=4°00' 97=                                                                                                                                                                  | AND SHALL REMAIN SO WHETHER THE PR<br>AND SHALL REMAIN SO WHETHER THE PR<br>IS INTENDED IS OR IS NOT EXECUTED.<br>NOT BE USED IN WHOLE OR IN PART ON O<br>EXTENSIONS OF THIS PROJECT EXCEPT F<br>OF GREG LEDOUX & ASSOCIATES, INCOR | NTES, INCORPORATED<br>IOJECT FOR WHICH IT<br>HIS DOCUMENT SHALL<br>DTHER PROJECTS OR<br>BY WRITTEN CONSENT |
| 5                              |                                                                                                                                                                                        | <u> </u>                                                                                                                                                                                                                            |                                                                                                            |
|                                | N N N N N N N N N N N N N N N N N N N                                                                                                                                                  |                                                                                                                                                                                                                                     |                                                                                                            |
|                                |                                                                                                                                                                                        | AS SUBMITTEE<br>SITE PLAN<br>ARCHITECTURAL                                                                                                                                                                                          | &                                                                                                          |
|                                |                                                                                                                                                                                        | PRINT DAT<br>JULY 26, 20                                                                                                                                                                                                            | E:                                                                                                         |
|                                |                                                                                                                                                                                        |                                                                                                                                                                                                                                     |                                                                                                            |
|                                |                                                                                                                                                                                        |                                                                                                                                                                                                                                     |                                                                                                            |
|                                |                                                                                                                                                                                        | A PROPOSI<br>NEW BUILDING                                                                                                                                                                                                           |                                                                                                            |
|                                | PROPOSED PARKING THIS SUBMITTAL                                                                                                                                                        | h                                                                                                                                                                                                                                   |                                                                                                            |
|                                | LABCON OFFICES - DAY ONLY:                                                                                                                                                             |                                                                                                                                                                                                                                     |                                                                                                            |
|                                | STERIS - 8 to 5/MON thru FRI ONLY:                                                                                                                                                     | NORTH AM                                                                                                                                                                                                                            |                                                                                                            |
|                                | STANDARD: 229 STALLS<br>COMPACT: 49 STALLS<br>ACCESSIBLE: 12 STALLS<br>TOTAL PARKING PROVIDED: 290 STALLS                                                                              | PETALUMA, CA                                                                                                                                                                                                                        |                                                                                                            |
|                                | BANKED/RESERVED PARKING UNDER THIS SUBMITTAL:<br>EXISTING BANKED/RESERVED:                                                                                                             | APN: 005-028                                                                                                                                                                                                                        | -XXX                                                                                                       |
|                                | PROPOSED & BANKED/RESERVED PARKING:<br>EXISTING/PROPOSED:                                                                                                                              |                                                                                                                                                                                                                                     |                                                                                                            |
|                                | DESIGNATED PARKING STALLS*:<br>ELECTRIC VEHICLE ("E.V.") PARKING:40 STALLS<br>FUEL EFFICIENT ("F.E.") PARKING:27 STALLS<br>HIGH OCC. VEHICLE ("H.O.V.") PARKING:                       | OVERAL<br>SITE PLA                                                                                                                                                                                                                  |                                                                                                            |
|                                | * DESIGNATED PARKING STALLS ARE INCLUDED IN THE<br>TOTAL(S) ABOVE AND MAY BE A COMBINATION OF<br>TWO OR MORE CATEGORIES AS LISTED ABOVE (I.E.,<br>BOTH AN E.V. & FUEL EFFICIENT STALL) | and<br>PARKING F                                                                                                                                                                                                                    | PLAN                                                                                                       |
| SITE FI                        | EATURES & PARKING LEGEND                                                                                                                                                               |                                                                                                                                                                                                                                     |                                                                                                            |
| (54) STANDARI                  | NT OFFICE PARKING:<br>D/COMPACT PARKING STALLS<br>E PARKING STALLS                                                                                                                     | CENSED ARCA                                                                                                                                                                                                                         |                                                                                                            |
| LABCON - PRC<br>(90) STANDARI  | DUCTION & WAREHOUSE PARKING:<br>D/COMPACT PARKING STALLS                                                                                                                               | NO. C11,434                                                                                                                                                                                                                         | Y.C.                                                                                                       |
|                                | E PARKING STALLS                                                                                                                                                                       | OF CALIF                                                                                                                                                                                                                            | Still State                                                                                                |
|                                | D/COMPACT PARKING STALLS<br>E PARKING STALLS                                                                                                                                           | EXPIRES 12-31                                                                                                                                                                                                                       | -23                                                                                                        |
| (19) STANDARI<br>(2) ACCESSIBL | D/COMPACT PARKING STALLS<br>E PARKING STALLS                                                                                                                                           | L                                                                                                                                                                                                                                   |                                                                                                            |
| (93) STANDARI                  | GUEST PARKING:<br>D/COMPACT PARKING STALLS<br>E PARKING STALLS                                                                                                                         | GRE                                                                                                                                                                                                                                 | G                                                                                                          |
| (134) STANDAR                  | KED/RESERVE PARKING:<br>RD/COMPACT PARKING STALLS - FUTURE<br>AVING UNDER THIS SUBMITTAL                                                                                               | Ledo                                                                                                                                                                                                                                | UX                                                                                                         |
|                                | NKED/RESERVED PARKING:<br>RD/COMPACT PARKING STALLS - FUTURE                                                                                                                           | ASSOCIA<br>INC.                                                                                                                                                                                                                     | TES,                                                                                                       |
|                                | AVING UNDER THIS SUBMITTAL AREAS (SEE LANDSCAPE & IRRIGATION                                                                                                                           |                                                                                                                                                                                                                                     |                                                                                                            |
|                                | DITIONÀL INFORMATION)                                                                                                                                                                  | 48 M. SIERR                                                                                                                                                                                                                         | a ave.                                                                                                     |
|                                | R PLAN                                                                                                                                                                                 | COTATI,<br>(707) 795-8                                                                                                                                                                                                              | CA                                                                                                         |
|                                | R PLAN                                                                                                                                                                                 | DRAWN BY                                                                                                                                                                                                                            |                                                                                                            |
|                                | 0 25' 50' 100' TRUE<br>NORTH                                                                                                                                                           | SH<br>DATE:<br>JULY 26, 2022<br>JOB NO.                                                                                                                                                                                             | 41                                                                                                         |
|                                | SCALE:  " = 50'-0"                                                                                                                                                                     | 21.0202<br>SCALE:                                                                                                                                                                                                                   | ARCH. SHTS.                                                                                                |