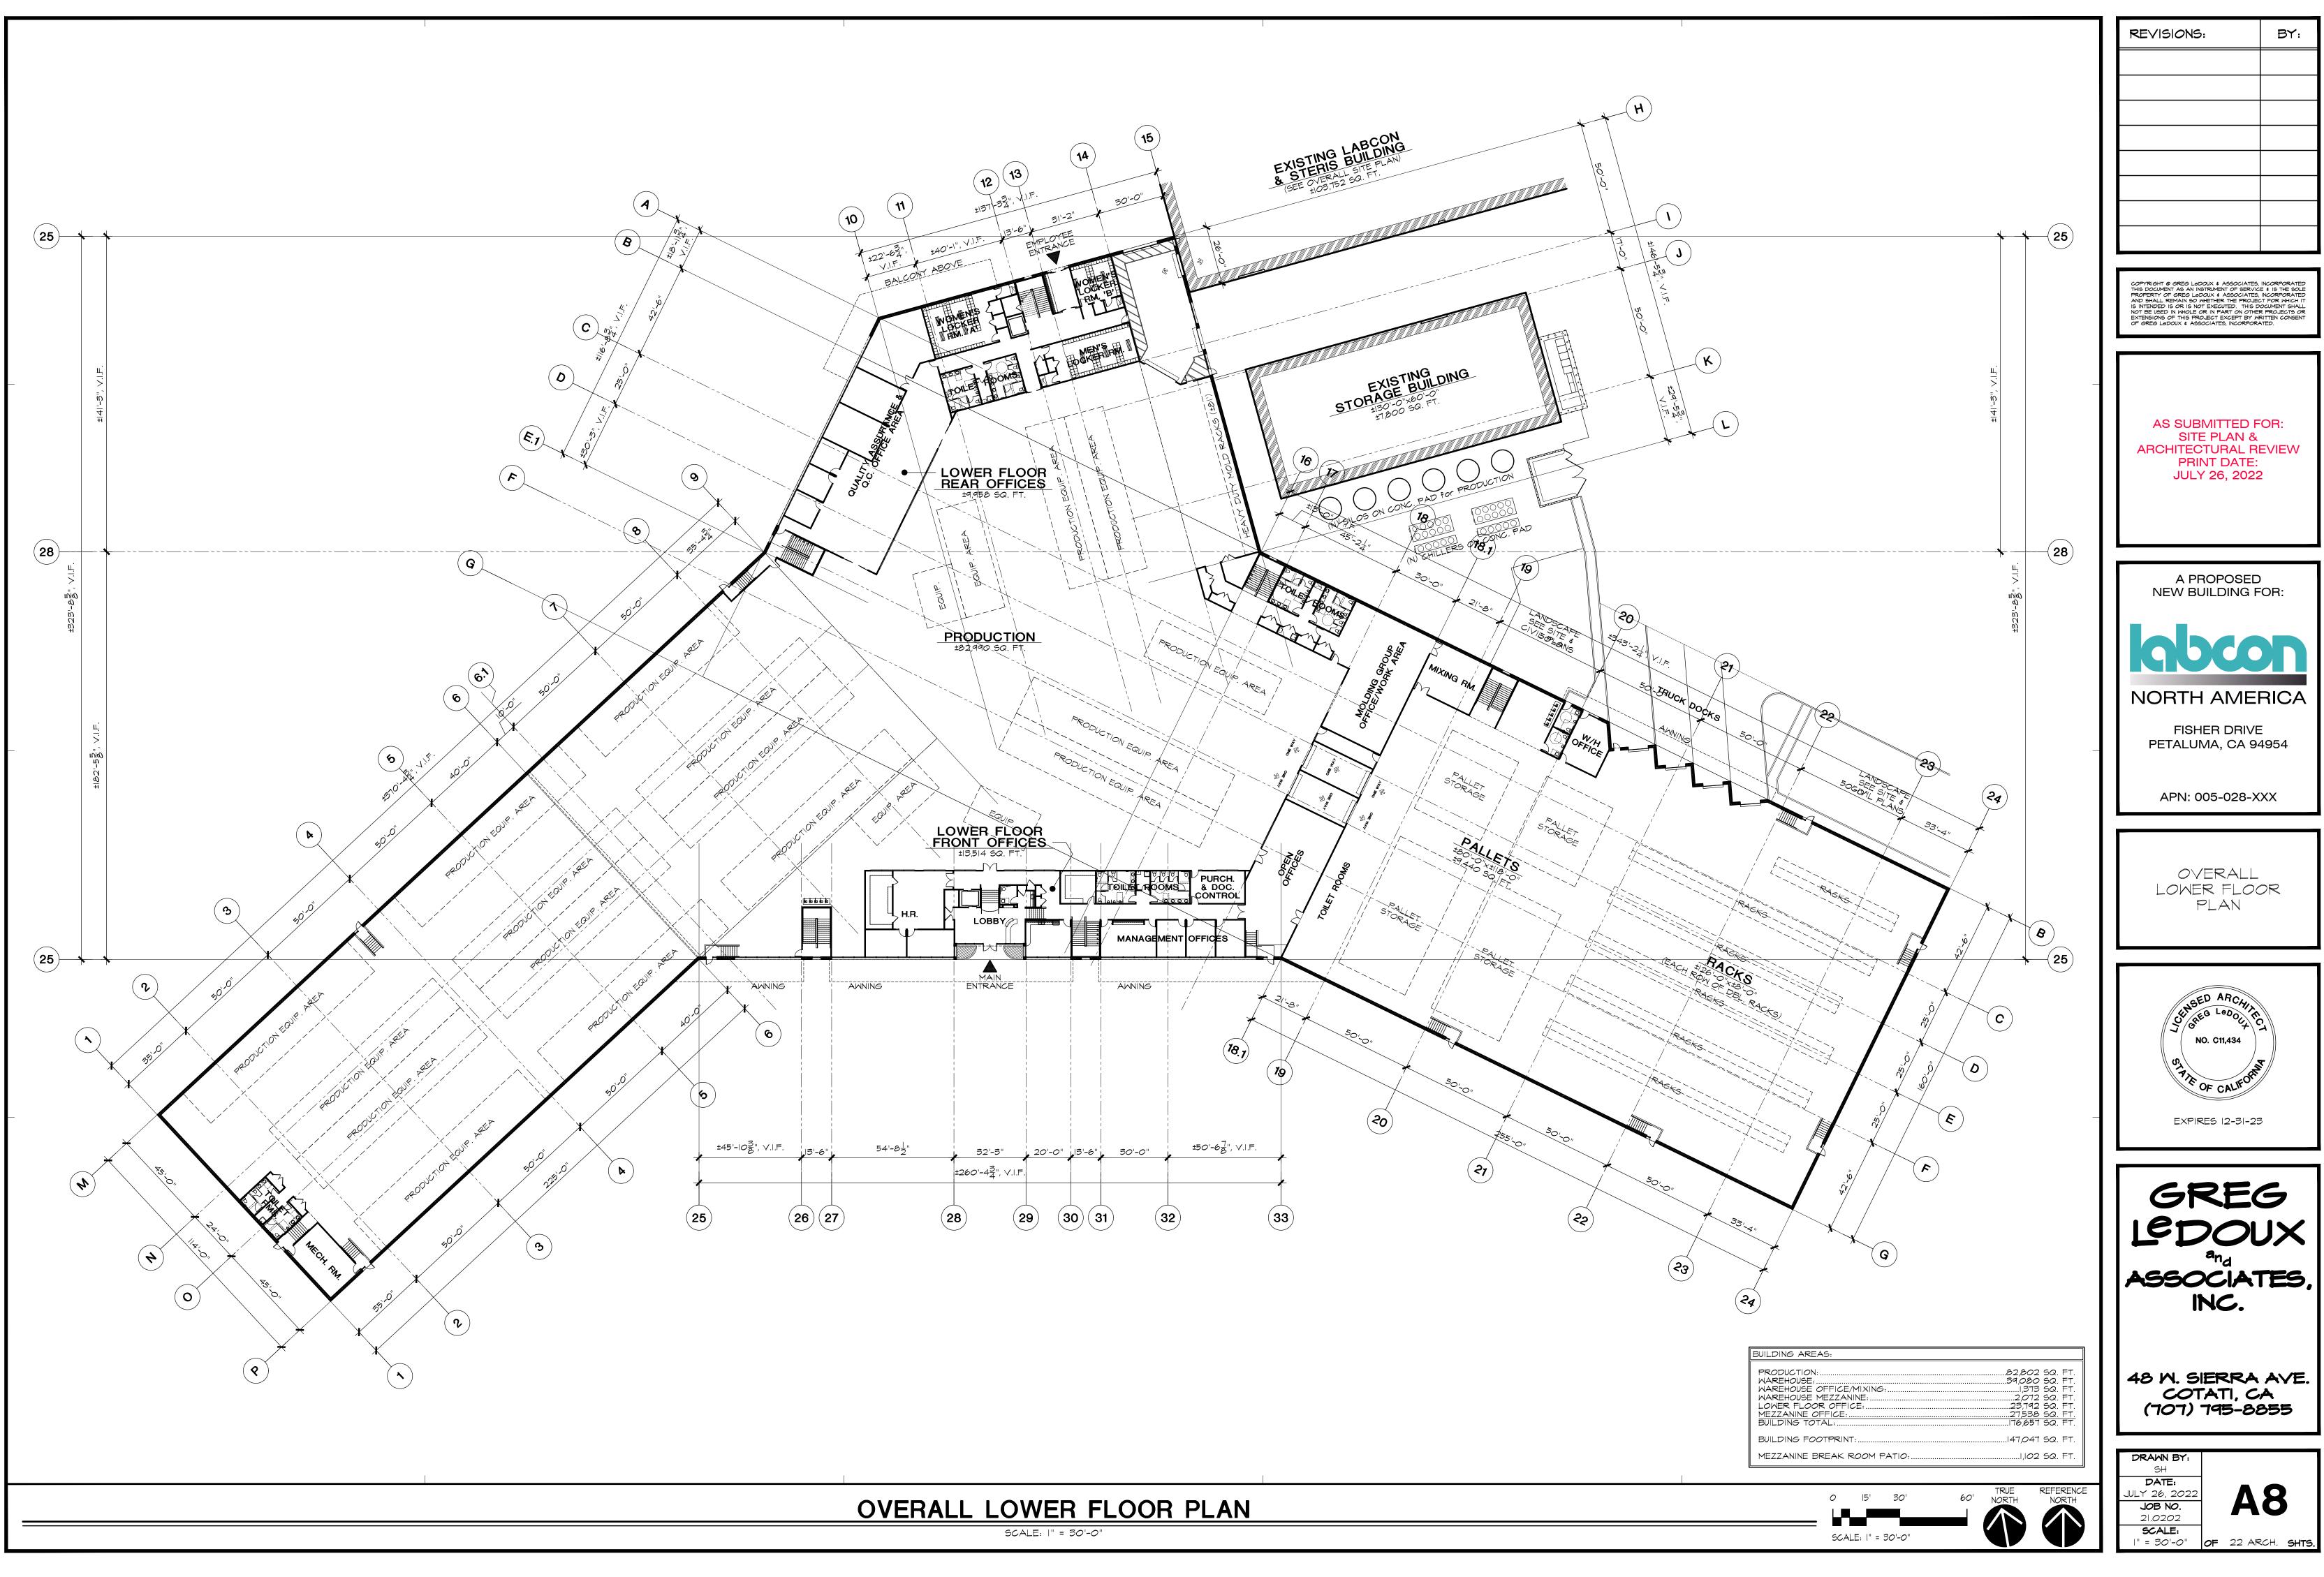

|
|                                                                                                                                                                                                                                                                                                                                                   | I" = 50'-0" OF 22 ARCH. SHTS.                                                                                                                                                                                                                                                |



































### **COLORS & MATERIALS LIST**

| BODY (TYPE 1) - EXISTING & NEW:<br>CONCRETE PANELS<br>ALPACA SW-7022                                                             | 6 LOGO - NEW:<br>PAINTED CHARACTERS PER "LABCON" LOGO<br>STANDARDS                                      |  |
|----------------------------------------------------------------------------------------------------------------------------------|---------------------------------------------------------------------------------------------------------|--|
| BODY (TYPE 2) - EXISTING & NEW:<br>METAL SIDING<br>AEP SPAN, COOL ZINC GRAY                                                      | 7 ROOF - EXISTING & NEW:<br>STANDING SEAM INSULATED METAL ROOF PANEL<br>PANEL "GALVALUME"               |  |
| METAL & ROLL-UP DR. (