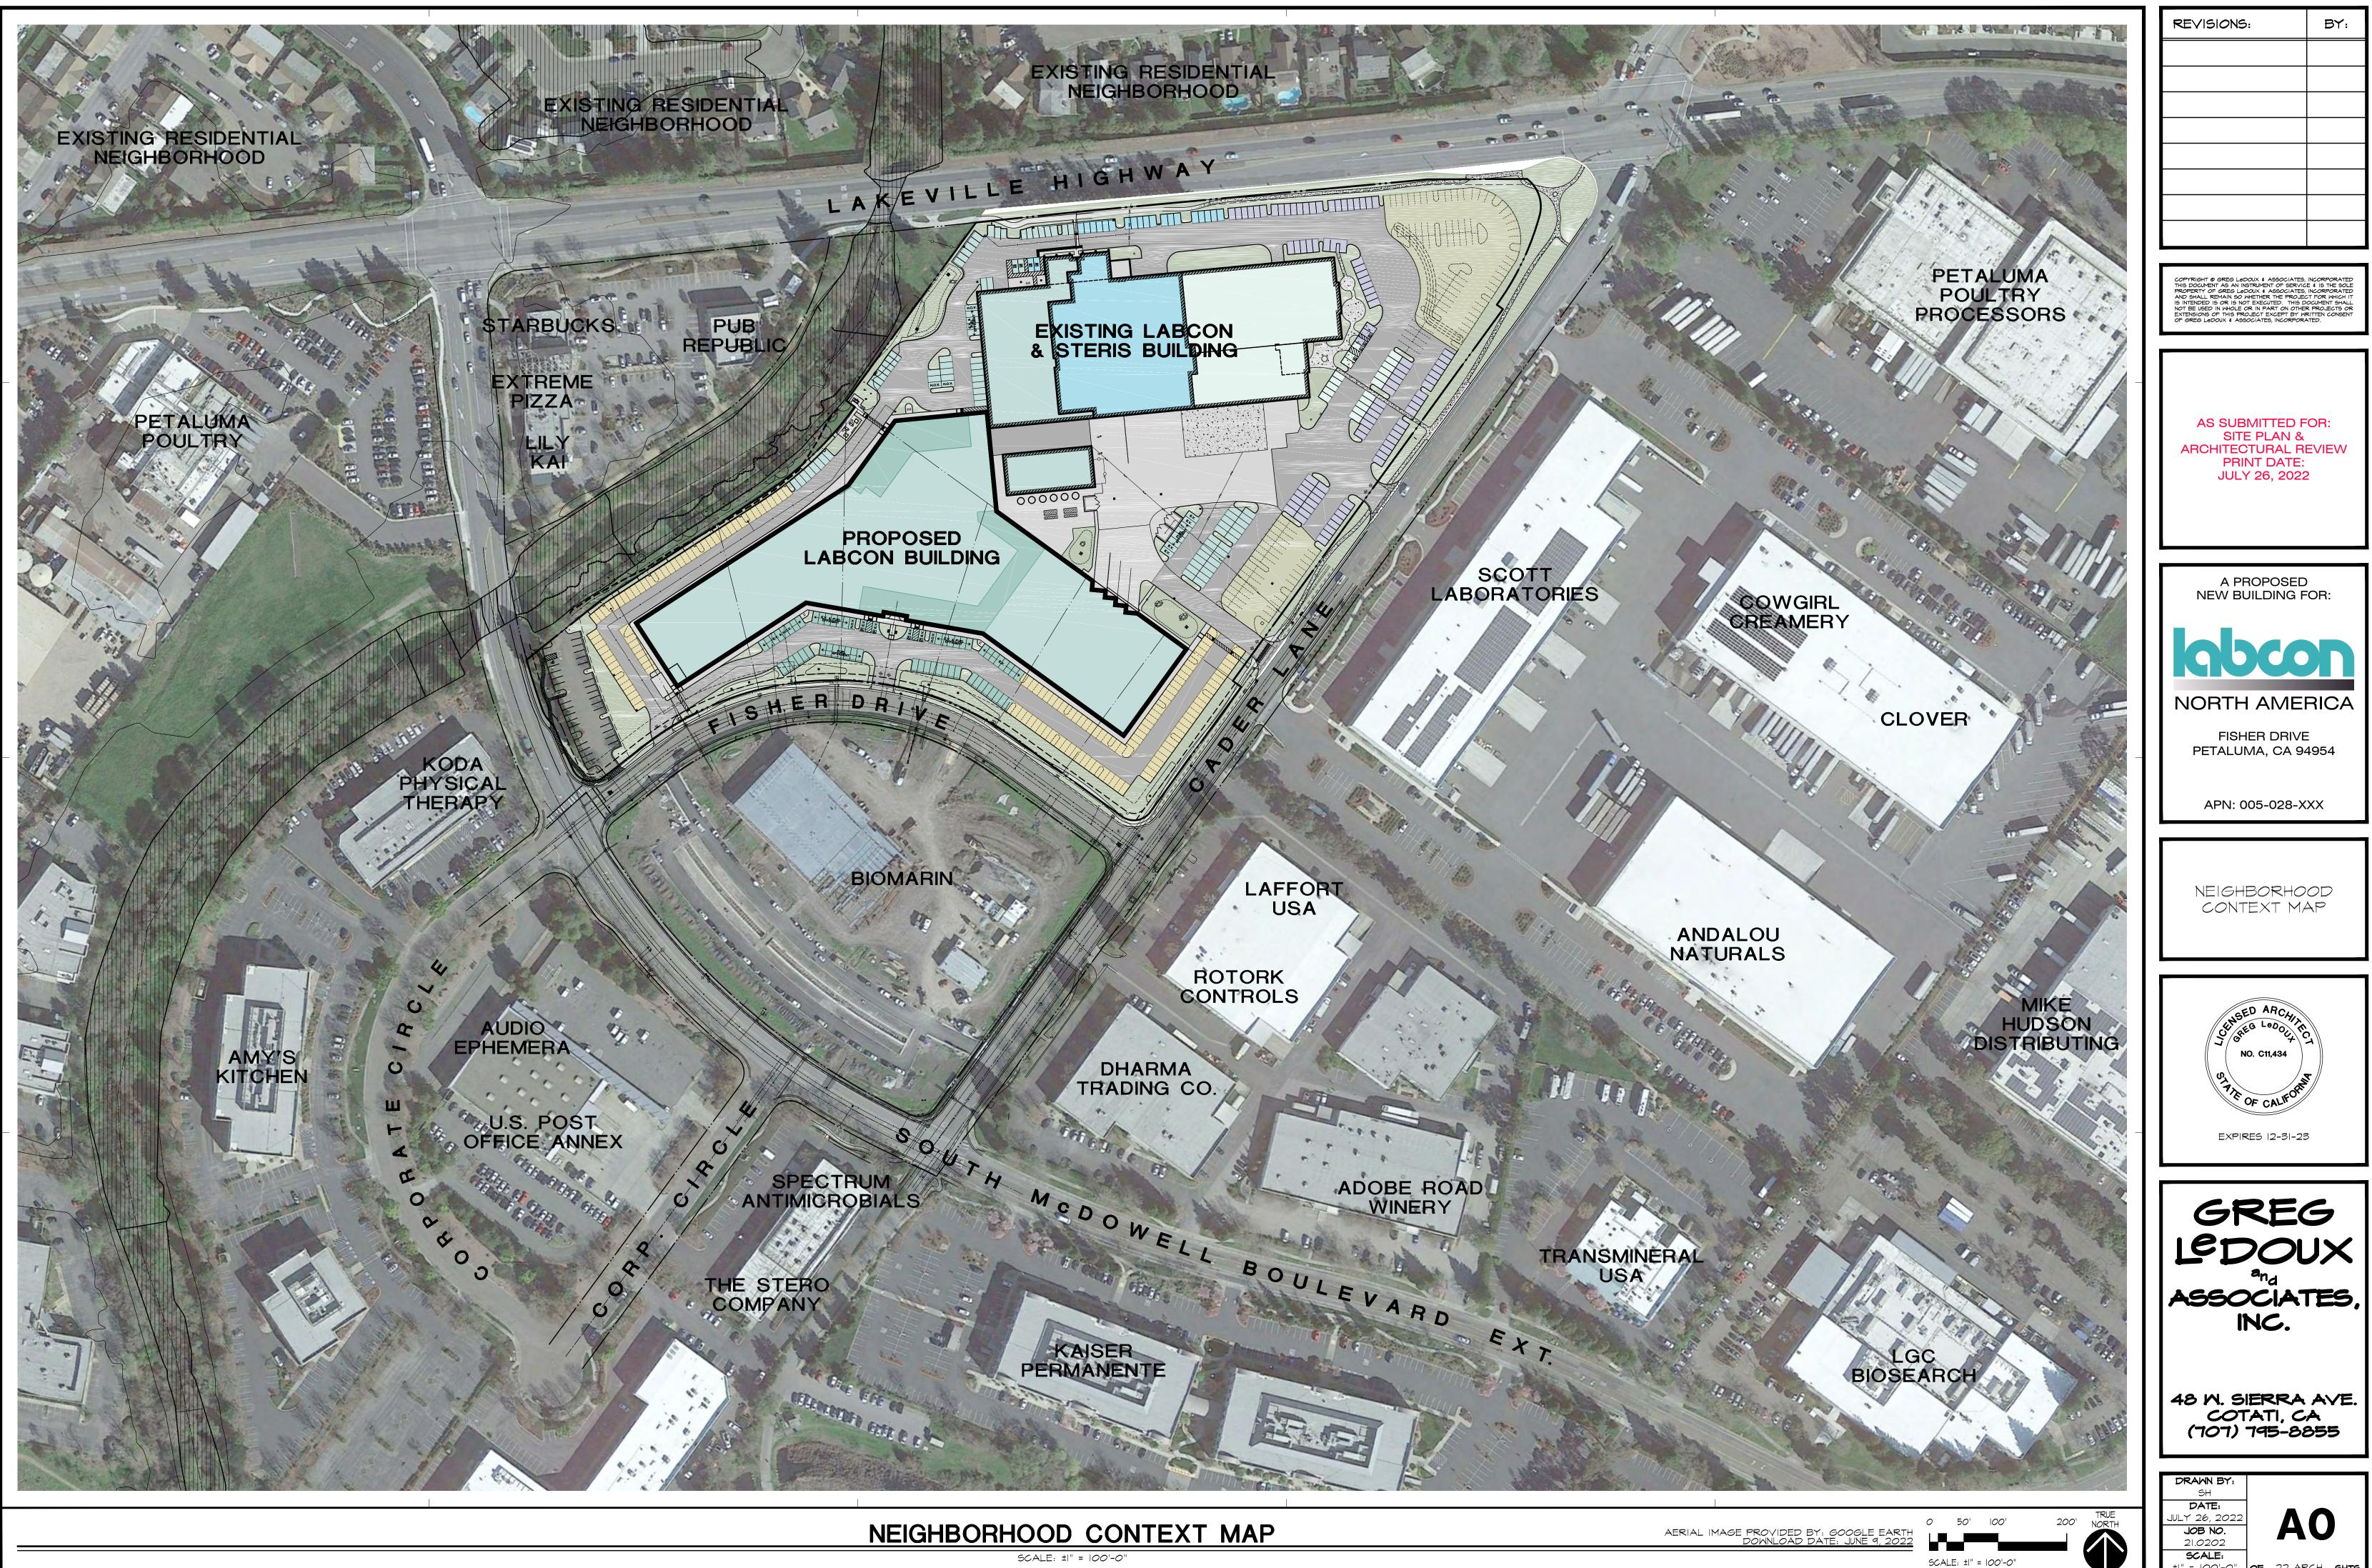

±1" = 100'-0" OF 22 ARCH. SHTS.

SCALE:  $\pm | = |OO' - \overline{O''}|$ 

|                                |                                                                                                                                                                                        | REVISIONS:                                                                                                                                                                                                                          | BY:                                                                                                        |
|--------------------------------|----------------------------------------------------------------------------------------------------------------------------------------------------------------------------------------|-------------------------------------------------------------------------------------------------------------------------------------------------------------------------------------------------------------------------------------|------------------------------------------------------------------------------------------------------------|
|                                | N 89°#4 24 E 145 02                                                                                                                                                                    |                                                                                                                                                                                                                                     |                                                                                                            |
|                                |                                                                                                                                                                                        |                                                                                                                                                                                                                                     |                                                                                                            |
|                                |                                                                                                                                                                                        |                                                                                                                                                                                                                                     |                                                                                                            |
|                                | 57                                                                                                                                                                                     |                                                                                                                                                                                                                                     |                                                                                                            |
|                                | 20 de 652                                                                                                                                                                              |                                                                                                                                                                                                                                     |                                                                                                            |
|                                |                                                                                                                                                                                        | COPYRIGHT © GREG LODOUX & ASSOCIA<br>THIS DOCUMENT AS AN INSTRUMENT OF SE                                                                                                                                                           |                                                                                                            |
|                                | ×<br>×<br>≤=4°00' 97=                                                                                                                                                                  | AND SHALL REMAIN SO WHETHER THE PR<br>AND SHALL REMAIN SO WHETHER THE PR<br>IS INTENDED IS OR IS NOT EXECUTED.<br>NOT BE USED IN WHOLE OR IN PART ON O<br>EXTENSIONS OF THIS PROJECT EXCEPT F<br>OF GREG LEDOUX & ASSOCIATES, INCOR | NTES, INCORPORATED<br>IOJECT FOR WHICH IT<br>HIS DOCUMENT SHALL<br>DTHER PROJECTS OR<br>BY WRITTEN CONSENT |
| 5                              |                                                                                                                                                                                        | <u> </u>                                                                                                                                                                                                                            |                                                                                                            |
|                                | N N N N N N N N N N N N N N N N N N N                                                                                                                                                  |                                                                                                                                                                                                                                     |                                                                                                            |
|                                |                                                                                                                                                                                        | AS SUBMITTEE<br>SITE PLAN<br>ARCHITECTURAL                                                                                                                                                                                          | &                                                                                                          |
|                                |                                                                                                                                                                                        | PRINT DAT<br>JULY 26, 20                                                                                                                                                                                                            | E:                                                                                                         |
|                                |                                                                                                                                                                                        |                                                                                                                                                                                                                                     |                                                                                                            |
|                                |                                                                                                                                                                                        |                                                                                                                                                                                                                                     |                                                                                                            |
|                                |                                                                                                                                                                                        | A PROPOSI<br>NEW BUILDING                                                                                                                                                                                                           |                                                                                                            |
|                                | PROPOSED PARKING THIS SUBMITTAL                                                                                                                                                        | h                                                                                                                                                                                                                                   |                                                                                                            |
|                                | LABCON OFFICES - DAY ONLY:                                                                                                                                                             |                                                                                                                                                                                                                                     |                                                                                                            |
|                                | STERIS - 8 to 5/MON thru FRI ONLY:                                                                                                                                                     | NORTH AM                                                                                                                                                                                                                            |                                                                                                            |
|                                | STANDARD: 229 STALLS<br>COMPACT: 49 STALLS<br>ACCESSIBLE: 12 STALLS<br>TOTAL PARKING PROVIDED: 290 STALLS                                                                              | PETALUMA, CA                                                                                                                                                                                                                        |                                                                                                            |
|                                | BANKED/RESERVED PARKING UNDER THIS SUBMITTAL:<br>EXISTING BANKED/RESERVED:                                                                                                             | APN: 005-028                                                                                                                                                                                                                        | -XXX                                                                                                       |
|                                | PROPOSED & BANKED/RESERVED PARKING:<br>EXISTING/PROPOSED:                                                                                                                              |                                                                                                                                                                                                                                     |                                                                                                            |
|                                | DESIGNATED PARKING STALLS*:<br>ELECTRIC VEHICLE ("E.V.") PARKING:40 STALLS<br>FUEL EFFICIENT ("F.E.") PARKING:27 STALLS<br>HIGH OCC. VEHICLE ("H.O.V.") PARKING:                       | OVERAL<br>SITE PLA                                                                                                                                                                                                                  |                                                                                                            |
|                                | * DESIGNATED PARKING STALLS ARE INCLUDED IN THE<br>TOTAL(S) ABOVE AND MAY BE A COMBINATION OF<br>TWO OR MORE CATEGORIES AS LISTED ABOVE (I.E.,<br>BOTH AN E.V. & FUEL EFFICIENT STALL) | and<br>PARKING F                                                                                                                                                                                                                    | PLAN                                                                                                       |
| SITE FI                        | EATURES & PARKING LEGEND                                                                                                                                                               |                                                                                                                                                                                                                                     |                                                                                                            |
| (54) STANDARI                  | NT OFFICE PARKING:<br>D/COMPACT PARKING STALLS<br>E PARKING STALLS                                                                                                                     | CENSED ARCA                                                                                                                                                                                                                         |                                                                                                            |
| LABCON - PRC<br>(90) STANDARI  | DUCTION & WAREHOUSE PARKING:<br>D/COMPACT PARKING STALLS                                                                                                                               | NO. C11,434                                                                                                                                                                                                                         | Y.C.                                                                                                       |
|                                | E PARKING STALLS                                                                                                                                                                       | OF CALIF                                                                                                                                                                                                                            | Still State                                                                                                |
|                                | D/COMPACT PARKING STALLS<br>E PARKING STALLS                                                                                                                                           | EXPIRES 12-31                                                                                                                                                                                                                       | -23                                                                                                        |
| (19) STANDARI<br>(2) ACCESSIBL | D/COMPACT PARKING STALLS<br>E PARKING STALLS                                                                                                                                           | L                                                                                                                                                                                                                                   |                                                                                                            |
| (93) STANDARI                  | GUEST PARKING:<br>D/COMPACT PARKING STALLS<br>E PARKING STALLS                                                                                                                         | GRE                                                                                                                                                                                                                                 | G                                                                                                          |
| (134) STANDAR                  | KED/RESERVE PARKING:<br>RD/COMPACT PARKING STALLS - FUTURE<br>AVING UNDER THIS SUBMITTAL                                                                                               | Ledo                                                                                                                                                                                                                                | UX                                                                                                         |
|                                | NKED/RESERVED PARKING:<br>RD/COMPACT PARKING STALLS - FUTURE                                                                                                                           | ASSOCIA<br>INC.                                                                                                                                                                                                                     | TES,                                                                                                       |
|                                | AVING UNDER THIS SUBMITTAL AREAS (SEE LANDSCAPE & IRRIGATION                                                                                                                           |                                                                                                                                                                                                                                     |                                                                                                            |
|                                | DITIONÀL INFORMATION)                                                                                                                                                                  | 48 M. SIERR                                                                                                                                                                                                                         | a ave.                                                                                                     |
|                                | R PLAN                                                                                                                                                                                 | COTATI,<br>(707) 795-8                                                                                                                                                                                                              | CA                                                                                                         |
|                                | R PLAN                                                                                                                                                                                 | DRAWN BY                                                                                                                                                                                                                            |                                                                                                            |
|                                | 0 25' 50' 100' TRUE<br>NORTH                                                                                                                                                           | SH<br>DATE:<br>JULY 26, 2022<br>JOB NO.                                                                                                                                                                                             | 41                                                                                                         |
|                                | SCALE:  " = 50'-0"                                                                                                                                                                     | 21.0202<br>SCALE:                                                                                                                                                                                                                   | ARCH. SHTS.                                                                                                |