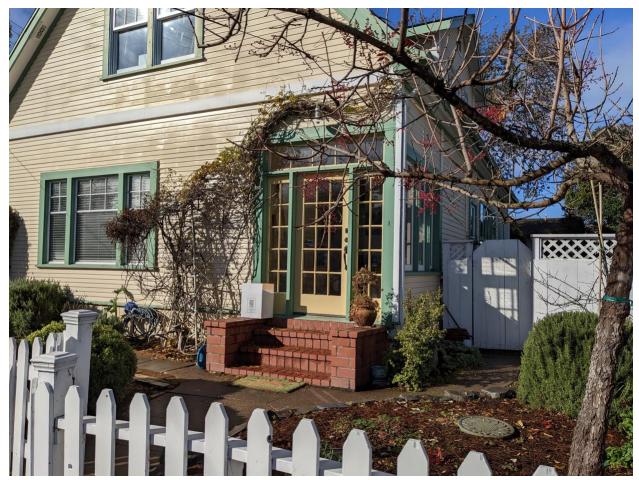

These thirteen examples of sun porches are all within easy walking distance of 523 B St. There are two types shown, porches in which you enter the sun porch with a second door to the interior of the home (the type that we are proposing).

## Examples: 8 Keller St.

36 Laurel St.

107 Laurel St.

337 English St.

405 Fair St.

626 F St.

644 E St.

946 B St.