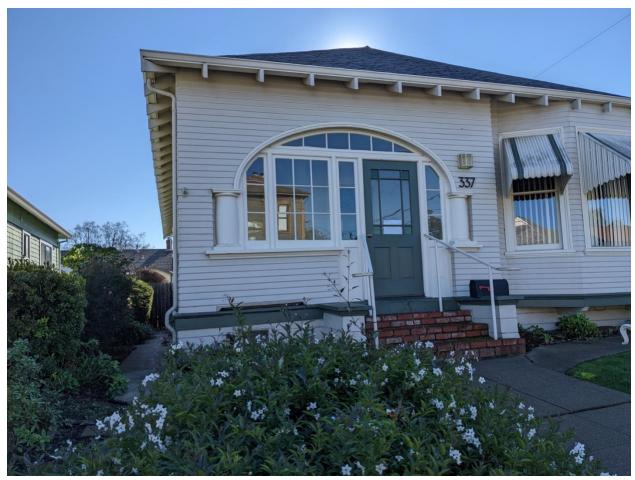

These thirteen examples of sun porches are all within easy walking distance of 523 B St. There are two types shown, porches in which you enter the sun porch with a second door to the interior of the home (the type that we are proposing).

## Examples: 8 Keller St.

36 Laurel St.

107 Laurel St.

337 English St.

405 Fair St.

626 F St.

644 E St.

946 B St.