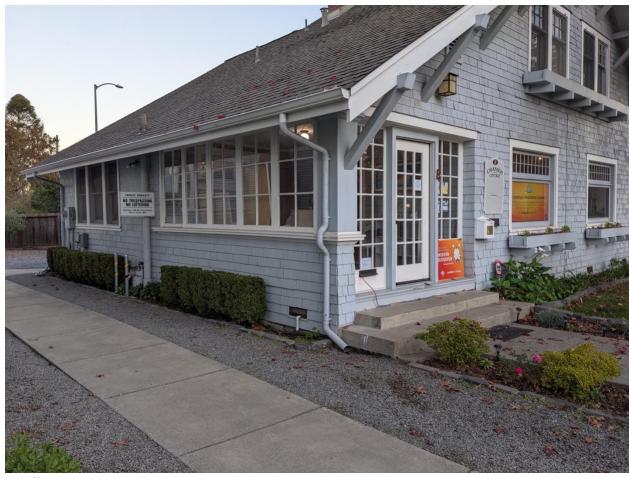

These thirteen examples of sun porches are all within easy walking distance of 523 B St. There are two types shown, porches in which you enter the sun porch with a second door to the interior of the home (the type that we are proposing).

## Examples: 8 Keller St.

36 Laurel St.

107 Laurel St.

337 English St.

405 Fair St.

626 F St.

644 E St.

946 B St.