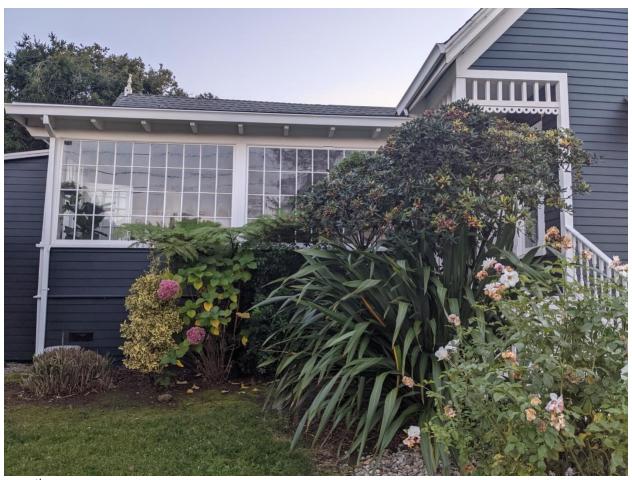

These thirteen examples of sun porches are all within easy walking distance of 523 B St. There are two types shown, porches in which you enter the sun porch with a second door to the interior of the home (the type that we are proposing).

...and others where the porch is an open area adjacent to the main entrance to the home.