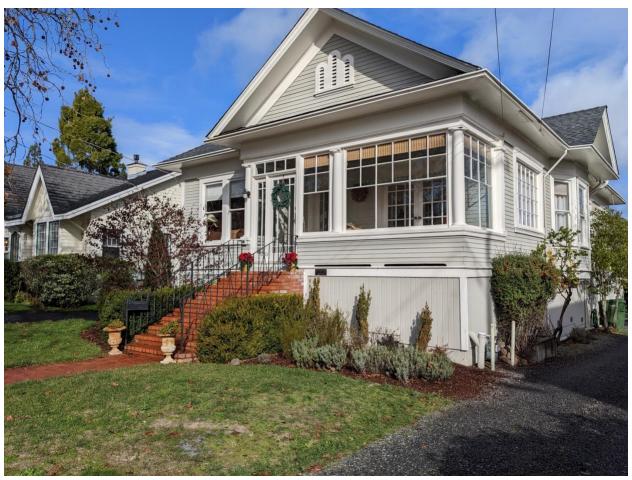

These thirteen examples of sun porches are all within easy walking distance of 523 B St. There are two types shown, porches in which you enter the sun porch with a second door to the interior of the home (the type that we are proposing).

## Examples: 8 Keller St.

36 Laurel St.

107 Laurel St.

337 English St.

405 Fair St.

626 F St.

644 E St.

946 B St.