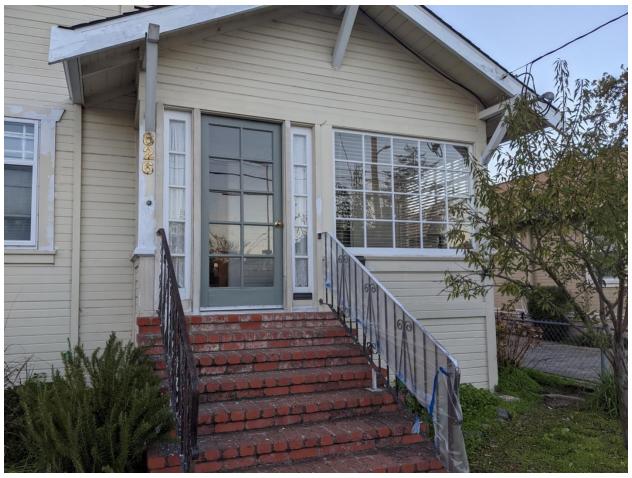

These thirteen examples of sun porches are all within easy walking distance of 523 B St. There are two types shown, porches in which you enter the sun porch with a second door to the interior of the home (the type that we are proposing).

## Examples: 8 Keller St.

36 Laurel St.

107 Laurel St.

337 English St.

405 Fair St.

626 F St.

644 E St.

946 B St.