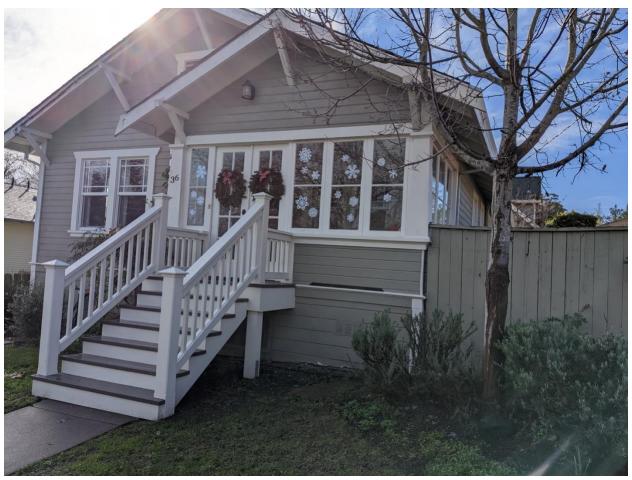

These thirteen examples of sun porches are all within easy walking distance of 523 B St. There are two types shown, porches in which you enter the sun porch with a second door to the interior of the home (the type that we are proposing).

## Examples: 8 Keller St.

36 Laurel St.

107 Laurel St.

337 English St.

405 Fair St.

626 F St.

644 E St.

946 B St.