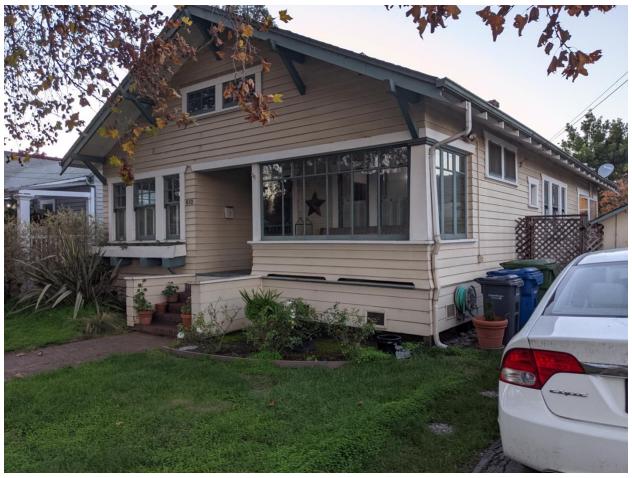

These thirteen examples of sun porches are all within easy walking distance of 523 B St. There are two types shown, porches in which you enter the sun porch with a second door to the interior of the home (the type that we are proposing).

## Examples: 8 Keller St.

36 Laurel St.

107 Laurel St.

337 English St.

405 Fair St.

626 F St.

644 E St.

946 B St.