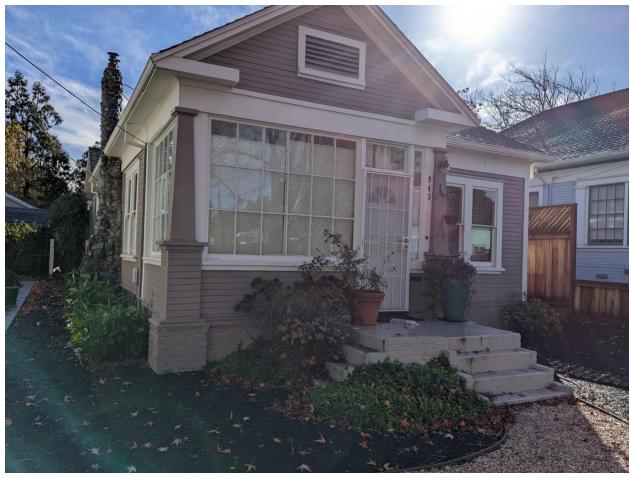

These thirteen examples of sun porches are all within easy walking distance of 523 B St. There are two types shown, porches in which you enter the sun porch with a second door to the interior of the home (the type that we are proposing).

## Examples: 8 Keller St.

36 Laurel St.

107 Laurel St.

337 English St.

405 Fair St.

626 F St.

644 E St.

946 B St.