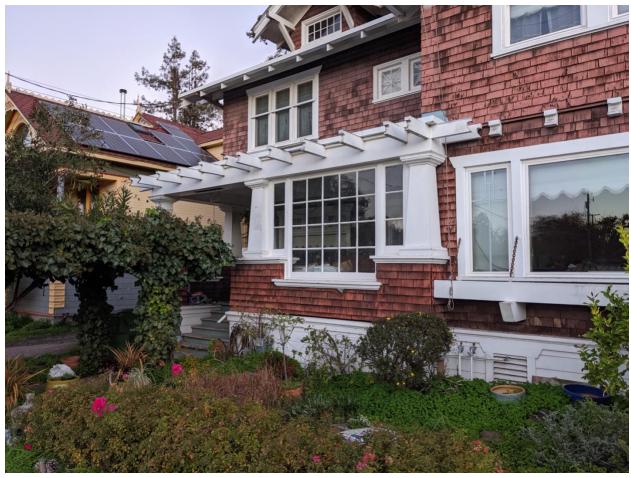

These thirteen examples of sun porches are all within easy walking distance of 523 B St. There are two types shown, porches in which you enter the sun porch with a second door to the interior of the home (the type that we are proposing).

## Examples: 8 Keller St.

36 Laurel St.

107 Laurel St.

337 English St.

405 Fair St.

626 F St.

644 E St.

946 B St.