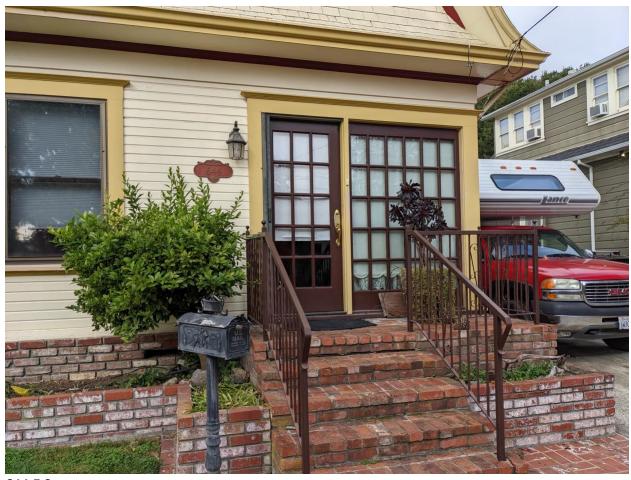

...and others where the porch is an open area adjacent to the main entrance to the home.

## Examples:

22 7<sup>th</sup> St.

504 D St.

610 C St.

627 B St.

953 B St.

8 Keller St

22 7<sup>th</sup> St.