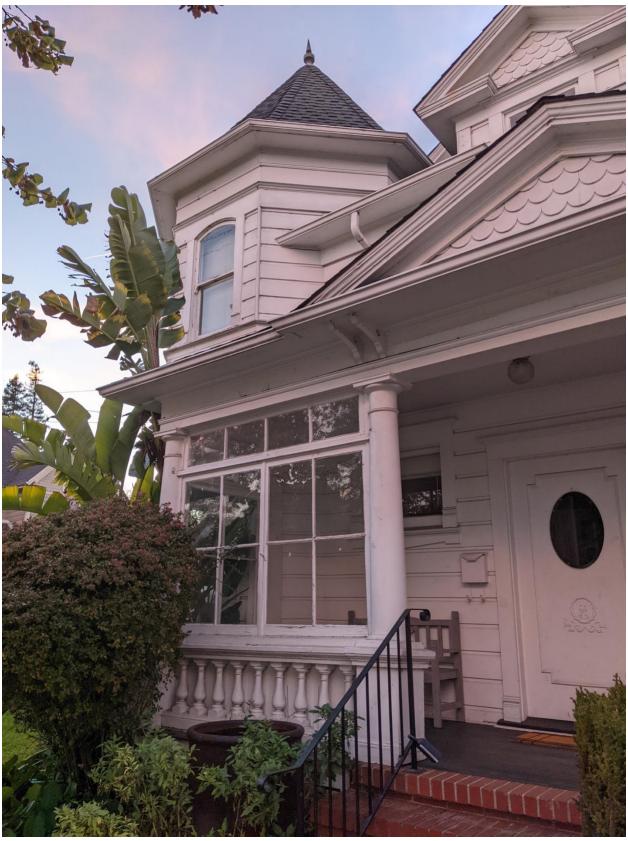

These thirteen examples of sun porches are all within easy walking distance of 523 B St. There are two types shown, porches in which you enter the sun porch with a second door to the interior of the home (the type that we are proposing).

...and others where the porch is an open area adjacent to the main entrance to the home.

## Examples:

22 7<sup>th</sup> St.

504 D St.

610 C St.

627 B St.

953 B St.

8 Keller St

22 7<sup>th</sup> St.