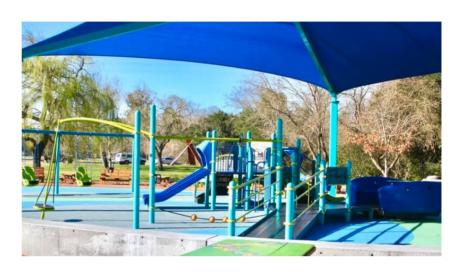

### The Glen Ghilotti and Friends Inclusive Playground

Offering adaptable playground equipment and a cushioned synthetic turf, which provides easy mobility, the inclusive playground is designed specifically for children with varying abilities. Come check out this playground located at Lucchesi Park.