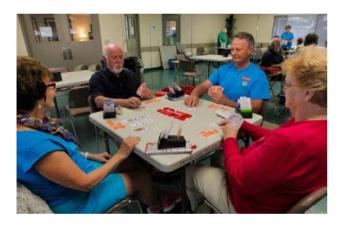

### Play:

Billiards: Everyday 8:30am

Poker: Mondays 11:00am - 12:30pm Chess: Tuesdays 9:00am - 12:00pm Bridge: Tuesdays 12:00pm - 4:00pm

Mahjong: Wednesdays 10:00am - 12:00pm

**Hearts:** Wednesdays 11:30am - 1:30pm **Dominos:** Wednesdays 2:00pm - 4:00pm **Pinochle:** Thursdays 10:00am - 12:00pm