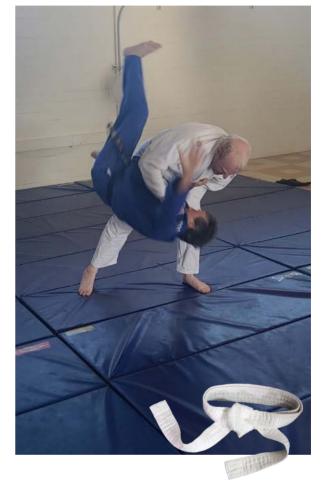

#### Judo

Judo is a Martial Art that was developed in Japan from Jujitsu in the late 19th century. Judo translates to the "gentle way" and teaches the principle of flexibility in the application of technique. This includes the efficient use of balance, leverage, and movement in the performance of Judo throws and other skills. Learn skill, technique, and timing, rather than the use of brute strength to overcome a stronger opponent. All students must register with USJA or USJF.

Instructor Henry Kaku has a black belt from Kodokan Judo and has over 55 years of Judo experience and over 15 years of teaching experience. He has competed in High School Nationals, AAU National, and Collegiate Judo tournaments, placing in the top 3 numerous times. Henry is a member of USJA and USJF. All students are required to join either USJA or USJF national organization.

When: Mondays 5:30pm - 7:00pm

Tuesdays/Thursdays 5:30pm -8:30pm

Location: Kenilworth Teen Center

Price: \$50/month (one child), \$85/month (2

children), \$100/month (3 children)

**Ages:** 6 & up