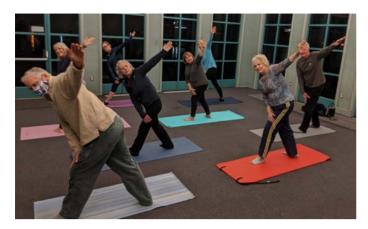

### **Body:**

Walking Group: Tue. & Thu. 7:45am SHARP

Ping Pong: Tuesdays 12:00pm - 1:30pm

Fall Proof: Tuesdays 10:00am-12:00pm

Gentle Yoga: Tuesdays 2:00pm - 3:00pm

Wednesdays 9:00am - 9:45am

Sit 2B Fit: Thursdays 10:15am - 11:30am