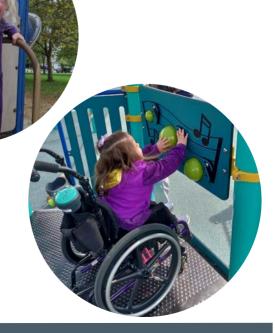

### The Glen Ghilotti and Friends Inclusive Playground

Offering adaptable playground equipment and a cushioned synthetic turf, which provides easy mobility, the inclusive playground is designed specifically for children with varying abilities. Come check out this playground located at Lucchesi Park.