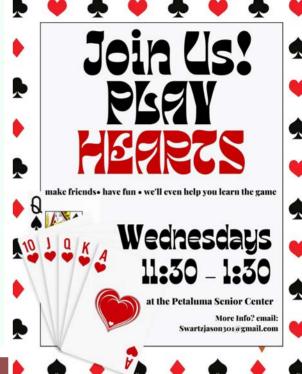

### Play:

Billiards: Everyday 8:30am

Poker: Mondays 11:00am - 12:30pm Chess: Tuesdays 9:00am - 12:00pm Bridge: Tuesdays 12:00pm - 4:00pm

Mahjong: Wednesdays 10:00am - 12:00pm

**Hearts:** Wednesdays 11:30am - 1:30pm **Dominos:** Wednesdays 2:00pm - 4:00pm **Pinochle:** Thursdays 10:00am - 12:00pm