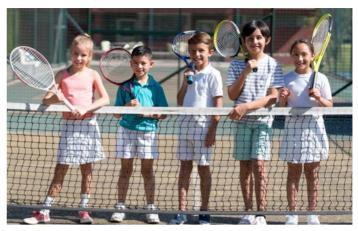

### **TENNIS PROGRAMS**

### **Small Fry Tennis**

Instruction will emphasize technique, ball control, and footwork. Appropriate games will be used to keep a fun atmosphere while refining these skills.

**When:** Tuesday 2:45pm - 3:30pm Thursday 2:45pm - 3:30pm Saturday 12:30pm - 1:15pm Saturday 1:15pm - 2:00pm

### **Youth Beginner Tennis**

Instruction will emphasize technique, ball control, and footwork. Appropriate games will be used to keep a fun atmosphere while refining these skills.

When: Tuesday 3:30pm - 4:30pm Thursday 4:30pm - 5:30pm

#### **Teen Tennis**

Instruction will emphasize technique, ball control, and footwork. Appropriate games will be used to keep a fun atmosphere while refining these skills.

When: Saturday 11:00am - 12:00pm