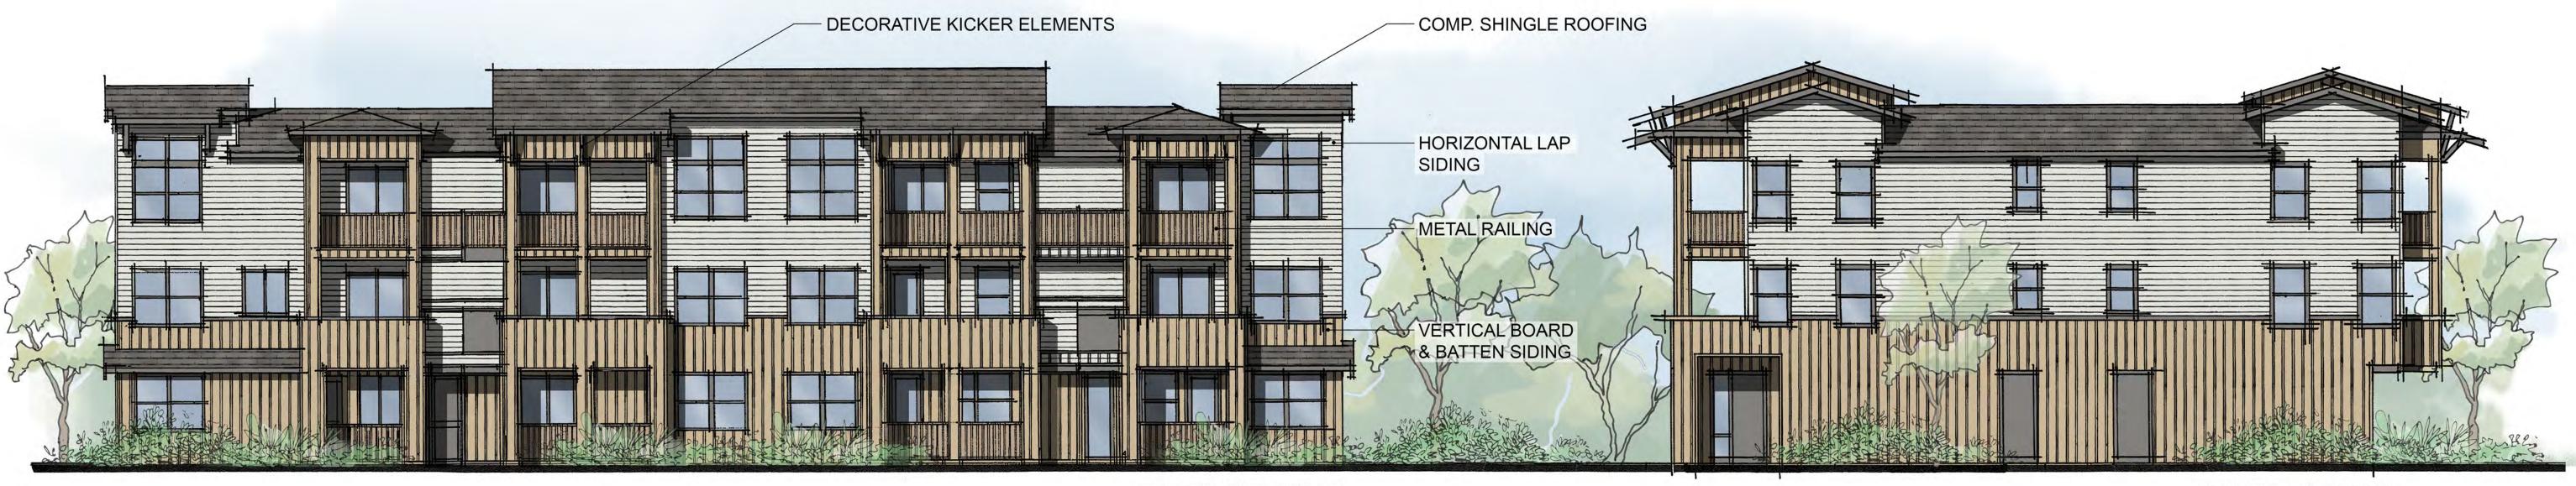

#### 1. Horizontal Siding SW 6203 Spare White

2. Vertical Siding / Railing SW 0011 Crewel Tan

**3. Trim / Fascia** SW 0077 Classic French Gray

4. Entry Door / Accent SW 0077 Classic French Gray

# COLOR SCHEME

SDG Architects, Inc. 3361 Walnut Blvd. Suite 120 Brentwood, CA 94513 925.634.7000 | sdgarchitectsinc.com