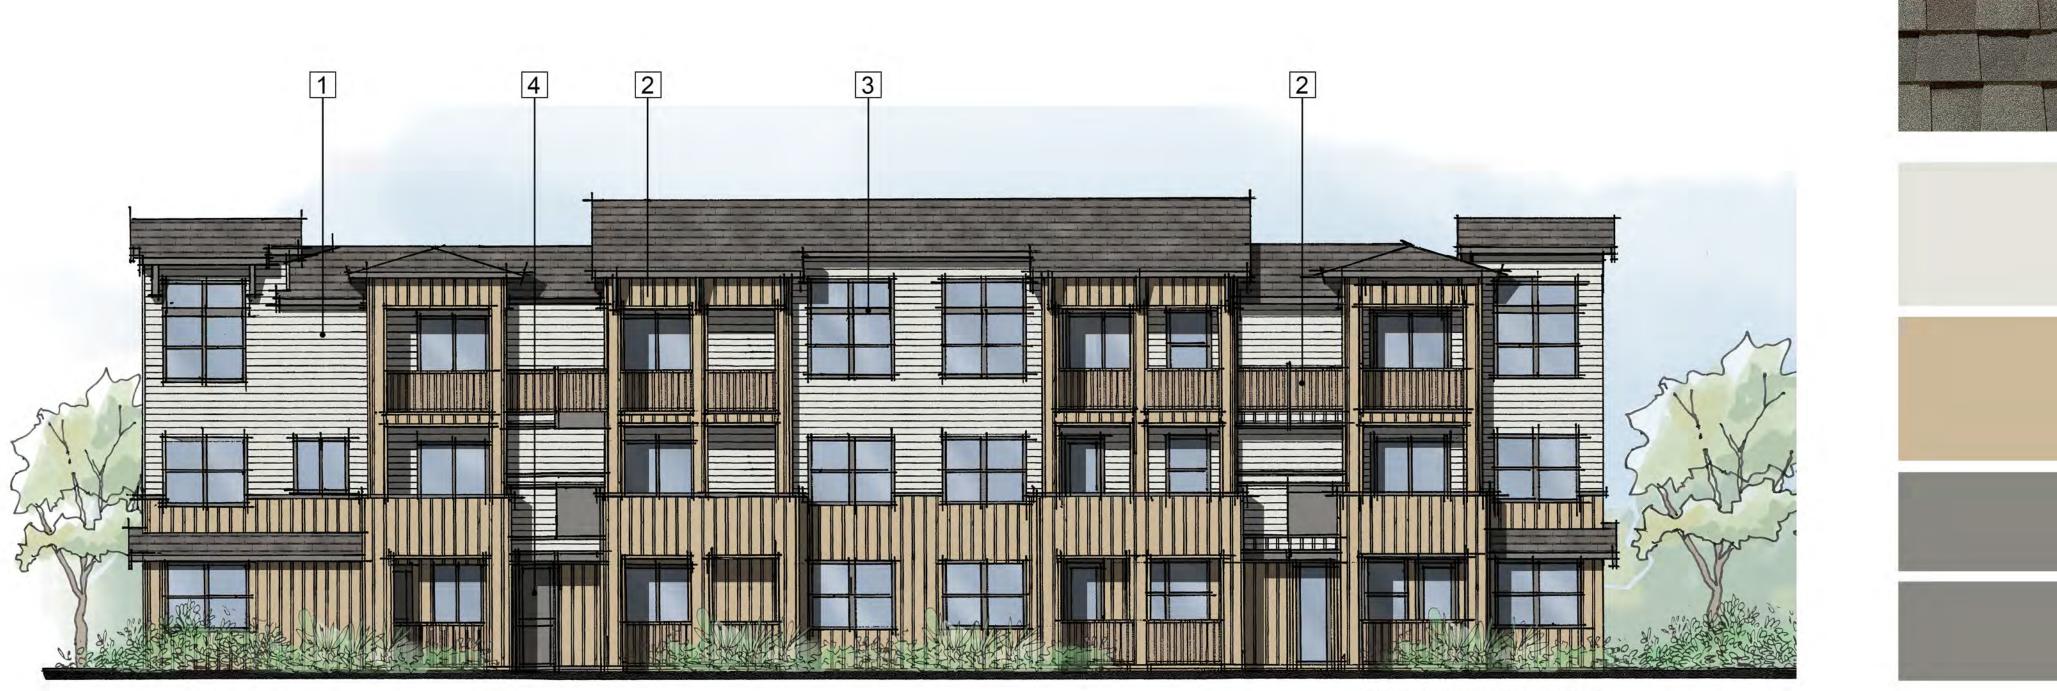

### FRONT ELEVATION

Roofing CertainTeed - Weathered Wood

#### 1. Horizontal Siding SW 6203 Spare White

2. Vertical Siding / Railing SW 0011 Crewel Tan

**3. Trim / Fascia** SW 0077 Classic French Gray

4. Entry Door / Accent SW 0077 Classic French Gray

# COLOR SCHEME

SDG Architects, Inc. 3361 Walnut Blvd. Suite 120 Brentwood, CA 94513 925.634.7000 | sdgarchitectsinc.com