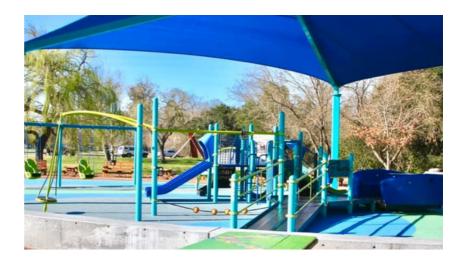

#### The Glen Ghilotti and Friends Inclusive Playground

Offering adaptable playground equipment and a cushioned synthetic turf, which provides easy mobility, the inclusive playground is designed specifically for children with varying abilities. Come check out this playground located at Lucchesi Park.