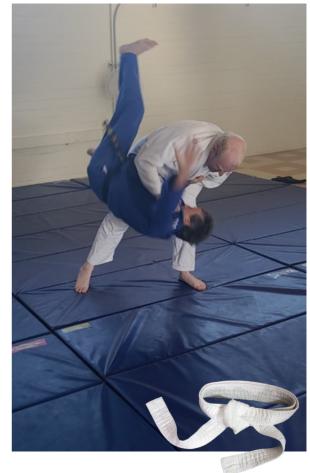

#### Judo

Judo is a Martial Art that was developed in Japan from Jujitsu in the late 19th century. Judo translates to the "gentle way" and teaches the principle of flexibility in the application of technique. This includes the efficient use of balance, leverage, and movement in the performance of Judo throws and other skills. Learn skill, technique, and timing, rather than the use of brute strength to overcome a stronger opponent. All students must register with USJA or USJF.

Instructor Henry Kaku has a black belt from Kodokan Judo and has over 55 years of Judo experience and over 15 years of teaching experience. He has competed in High School Nationals, AAU National, and Collegiate Judo tournaments, placing in the top 3 numerous times. Henry is a member of USJA and USJF. All students are required to join either USJA or USJF national organization.

#### When: Mondays 5:30pm - 7:00pm

Tuesdays/Thursdays 5:30pm -8:30pm Location: Kenilworth Teen Center Price: \$50/month (one child), \$85/month (2 children), \$100/month (3 children) Ages: 6 & up