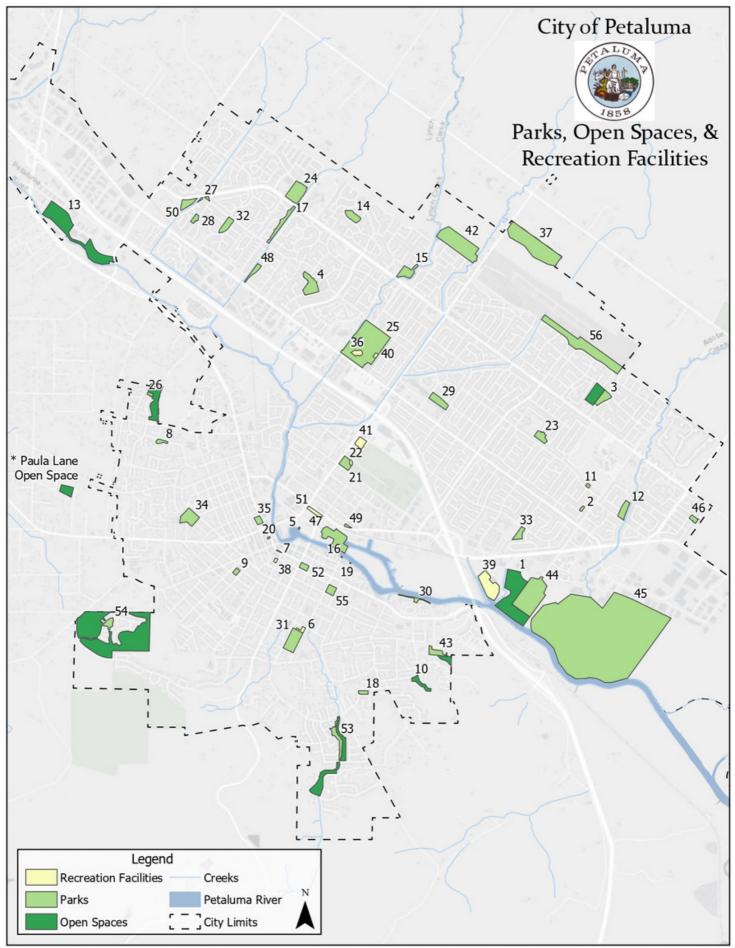

Fallproof! Instructor

(707) 529-1511

# **RENTAL INFORMATION**



The Petaluma Community Center offers multiple meeting rooms, activity rooms, and a large banquet hall fit to host any event, large or small. Tables and chairs are included with all reservations. Additional space is available at the Kenilworth Teen Center, located next to the library. We also rent out our various picnic areas. For applications and more information, visit our website at www.cityofpetaluma.org.



We have a variety of athletic fields that are available to rent for multi-sport use. Field use applications can be found on our website: www.cityofpetaluma.org. For more information, please contact Kevin Hays, Recreation Coordinator at 707-778-4519, and khays@cityofpetaluma.org

# AQUATICS



# MUSEUM



### PARKS



### PARKS

City of Petaluma Parks & Recreation Facilities

|       |                                                                    | Address Respondent parts and parts and provide the spondent and the sponde |      |        |      |                |       |       |     |      |         |                                                                                                         |
|-------|--------------------------------------------------------------------|--------------------------------------------------------------------------------------------------------------------------------------------------------------------------------------------------------------------------------------------------------------------------------------------------------------------------------