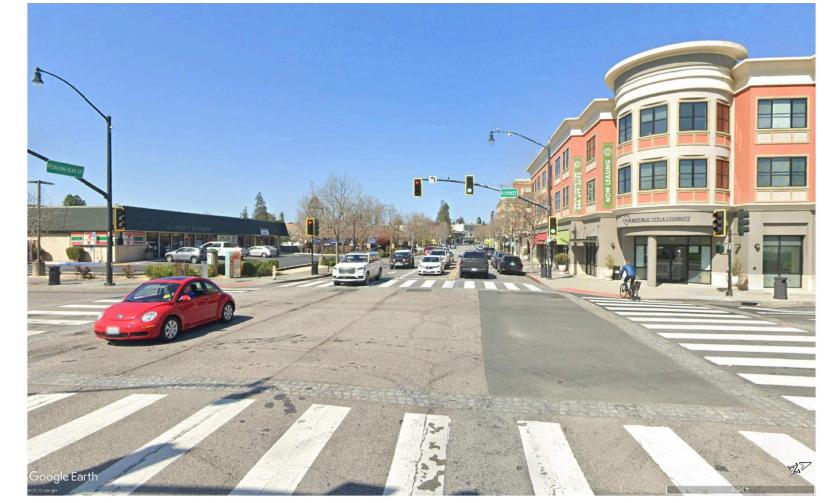

PHOTO IMAGE OF VIEW POINT FOR REFERENCE

COMPUTER GENERATED VIEW POINT w/ **BUILDING IN PLACE** 

**VIEW SHED KEY MAP** 

**RED**:

VISIBLE PORTION OF HOTEL

**GREEN: VISIBLE SURFACES** FROM VIEW POINT (360 DEGREES)

With the model accurately placed into Google Earth, view images from the various street views can be created. These views are set to an eye height of 2m (~6 feet) with an approximate view angle of 60 degrees.