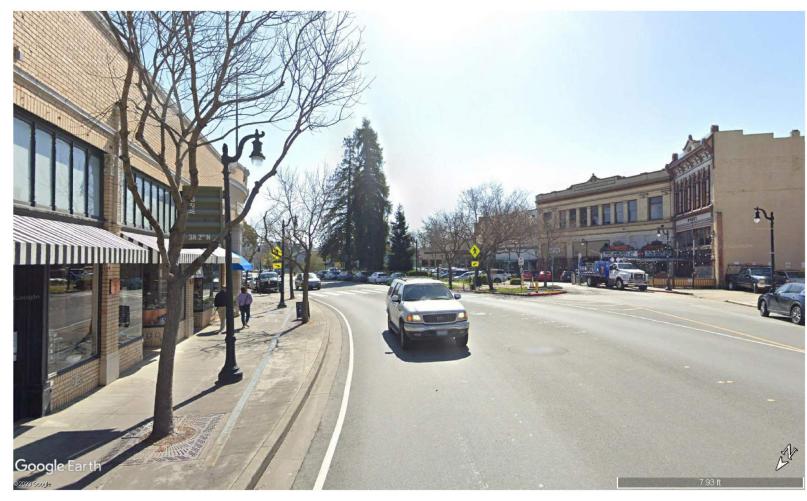

PHOTO IMAGE OF VIEW POINT FOR REFERENCE

COMPUTER GENERATED VIEW POINT w/ **BUILDING IN PLACE** 

**VIEW SHED KEY MAP** 

**RED**:

VISIBLE PORTION OF HOTEL

**GREEN: VISIBLE SURFACES** FROM VIEW POINT (360 DEGREES)

With the model accurately placed into Google Earth, view images from the various street views can be created. These views are set to an eye height of 2m (~6 feet) with an approximate view angle of 60 degrees.