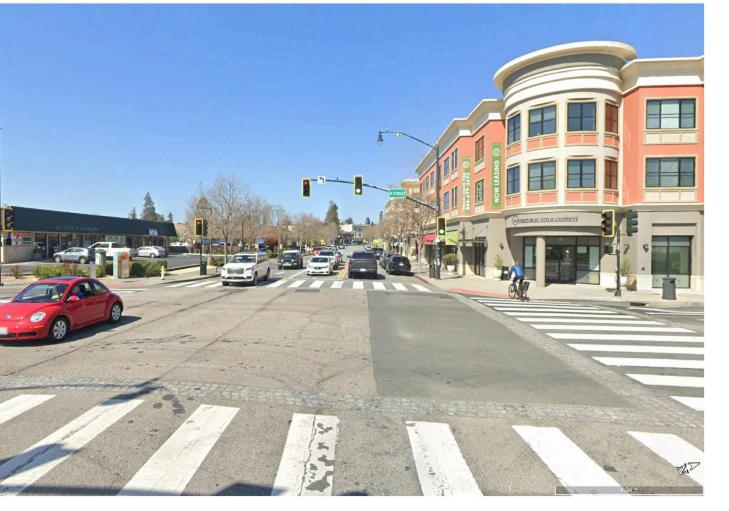

PHOTO IMAGE OF VIEW POINT FOR REFERENCE

COMPUTER GENERATED VIEW POINT w/ **BUILDING IN PLACE** 

**VIEW SHED KEY MAP** 

**RED**:

VISIBLE PORTION OF HOTEL

**GREEN: VISIBLE SURFACES** FROM VIEW POINT (360 DEGREES)

With the model accurately placed into Google Earth, view images from the various street views can be created. These views are set to an eye height of 2m (~6 feet) with an approximate view angle of 60 degrees.