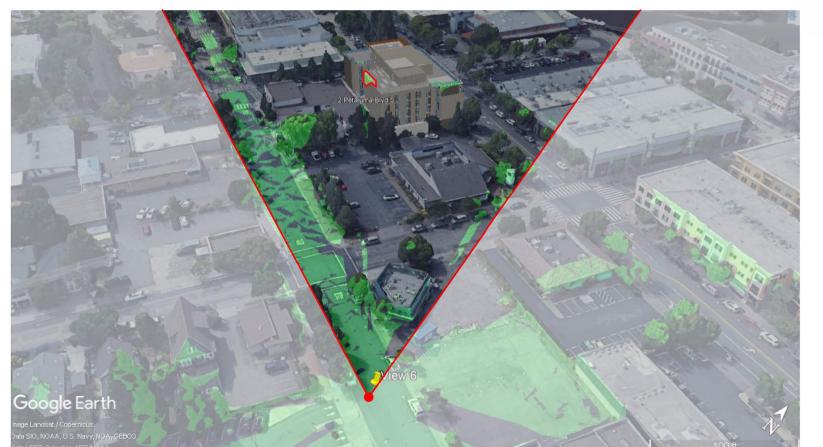

PHOTO IMAGE OF VIEW POINT FOR REFERENCE

COMPUTER GENERATED VIEW POINT w/ **BUILDING IN PLACE** 

**VIEW SHED KEY MAP** 

**RED**:

VISIBLE PORTION OF HOTEL

**GREEN: VISIBLE SURFACES** FROM VIEW POINT (360 DEGREES)

Due to the limited graphic quality from the Google Earth computer generated images, we highlighted the visible portion of the proposed building with a red outline.

The aerial view shed analysis drawings are generated by Google Earth to highlight the surfaces that are visible 360 degrees at the pin pointed view (at an eye height of 2m). These surfaces are highlighted in green.