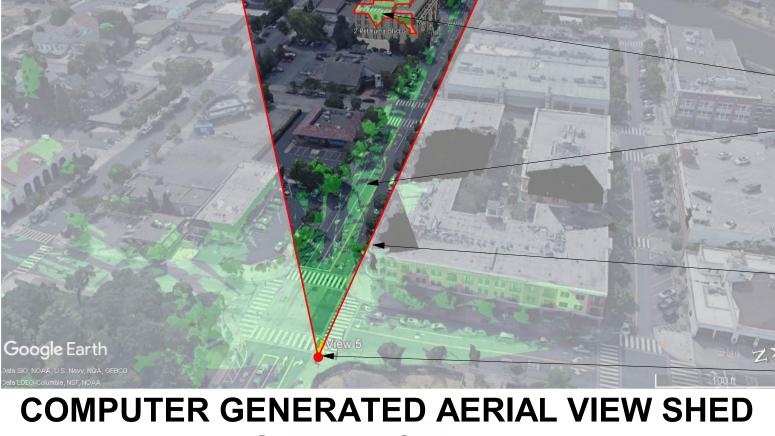

PHOTO IMAGE OF VIEW POINT FOR REFERENCE

COMPUTER GENERATED VIEW POINT w/ **BUILDING IN PLACE** 

**VIEW SHED KEY MAP** 

**RED**:

VISIBLE PORTION OF HOTEL

**GREEN: VISIBLE SURFACES** FROM VIEW POINT (360 DEGREES)

Due to the limited graphic quality from the Google Earth computer generated images, we highlighted the visible portion of the proposed building with a red outline.

The aerial view shed analysis drawings are generated by Google Earth to highlight the surfaces that are visible 360 degrees at the pin pointed view (at an eye height of 2m). These surfaces are highlighted in green.