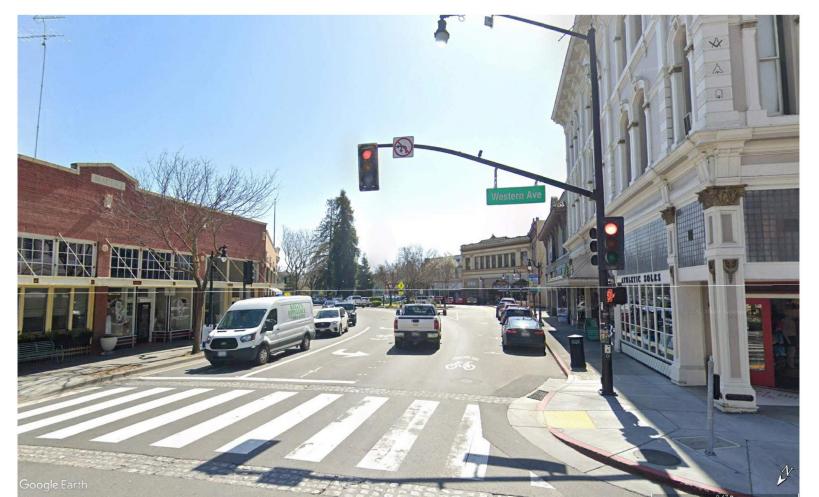

PHOTO IMAGE OF VIEW POINT FOR REFERENCE

COMPUTER GENERATED VIEW POINT w/ **BUILDING IN PLACE** 

**VIEW SHED KEY MAP** 

**RED**:

VISIBLE PORTION OF HOTEL

**GREEN: VISIBLE SURFACES** FROM VIEW POINT (360 DEGREES)

With the model accurately placed into Google Earth, view images from the various street views can be created. These views are set to an eye height of 2m (~6 feet) with an approximate view angle of 60 degrees.