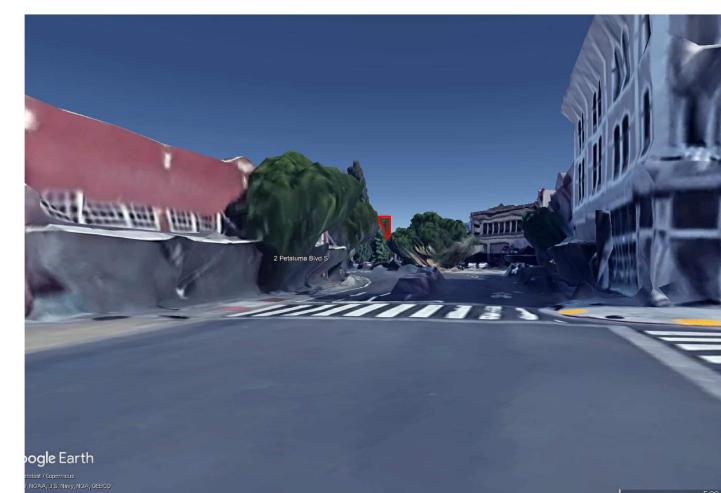

PHOTO IMAGE OF VIEW POINT FOR REFERENCE

COMPUTER GENERATED VIEW POINT w/ **BUILDING IN PLACE** 

**VIEW SHED KEY MAP** 

**RED**:

VISIBLE PORTION OF HOTEL

**GREEN: VISIBLE SURFACES** FROM VIEW POINT (360 DEGREES)

Due to the limited graphic quality from the Google Earth computer generated images, we highlighted the visible portion of the proposed building with a red outline.

The aerial view shed analysis drawings are generated by Google Earth to highlight the surfaces that are visible 360 degrees at the pin pointed view (at an eye height of 2m). These surfaces are highlighted in green.