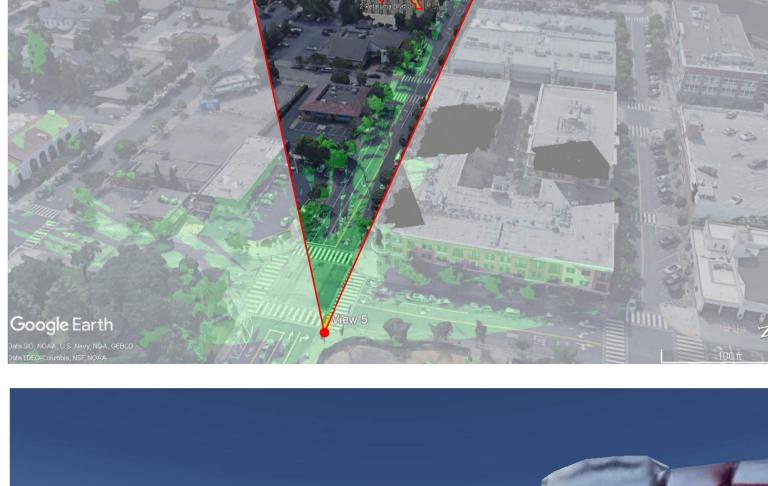

PHOTO IMAGE OF VIEW POINT FOR REFERENCE

COMPUTER GENERATED VIEW POINT w/ **BUILDING IN PLACE** 

**VIEW SHED KEY MAP** 

**RED**:

VISIBLE PORTION OF HOTEL

**GREEN: VISIBLE SURFACES** FROM VIEW POINT (360 DEGREES)

Due to the limited graphic quality from the Google Earth computer generated images, we highlighted the visible portion of the proposed building with a red outline.

The aerial view shed analysis drawings are generated by Google Earth to highlight the surfaces that are visible 360 degrees at the pin pointed view (at an eye height of 2m). These surfaces are highlighted in green.