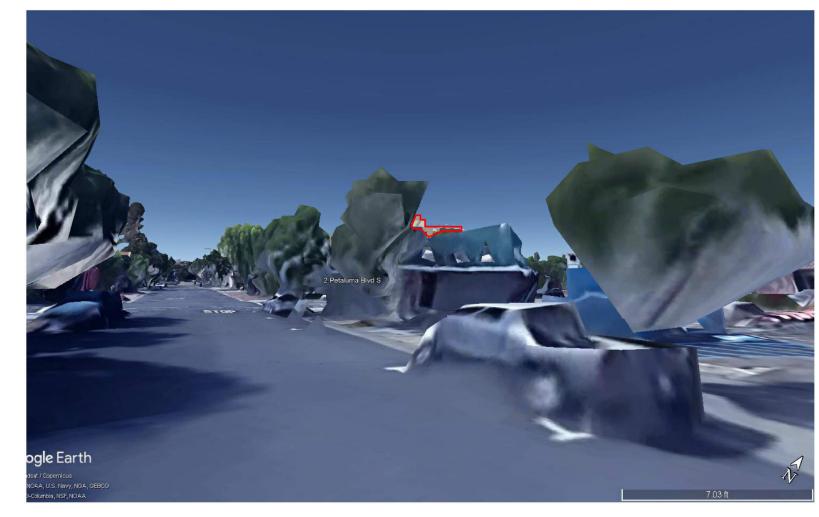

PHOTO IMAGE OF VIEW POINT FOR REFERENCE

COMPUTER GENERATED VIEW POINT w/ **BUILDING IN PLACE** 

**VIEW SHED KEY MAP** 

**RED**:

VISIBLE PORTION OF HOTEL

**GREEN: VISIBLE SURFACES** FROM VIEW POINT (360 DEGREES)

Due to the limited graphic quality from the Google Earth computer generated images, we highlighted the visible portion of the proposed building with a red outline.

The aerial view shed analysis drawings are generated by Google Earth to highlight the surfaces that are visible 360 degrees at the pin pointed view (at an eye height of 2m). These surfaces are highlighted in green.