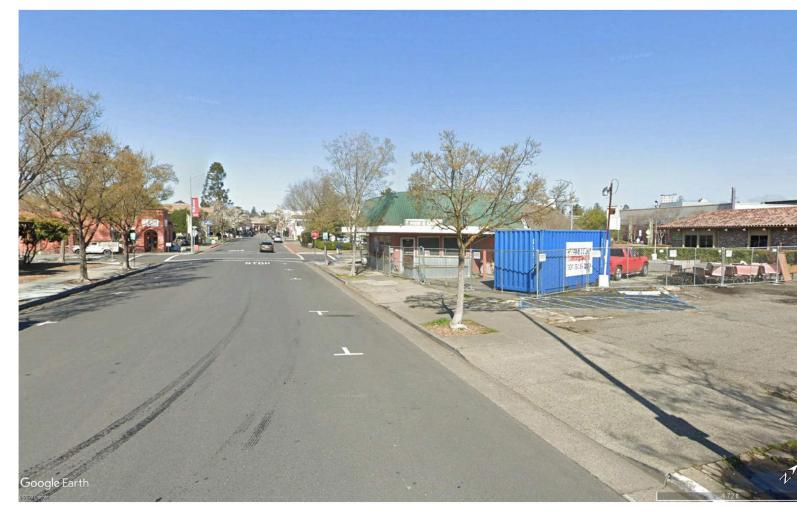

PHOTO IMAGE OF VIEW POINT FOR REFERENCE

COMPUTER GENERATED VIEW POINT w/ **BUILDING IN PLACE** 

**VIEW SHED KEY MAP** 

**RED**:

VISIBLE PORTION OF HOTEL

**GREEN: VISIBLE SURFACES** FROM VIEW POINT (360 DEGREES)

With the model accurately placed into Google Earth, view images from the various street views can be created. These views are set to an eye height of 2m (~6 feet) with an approximate view angle of 60 degrees.