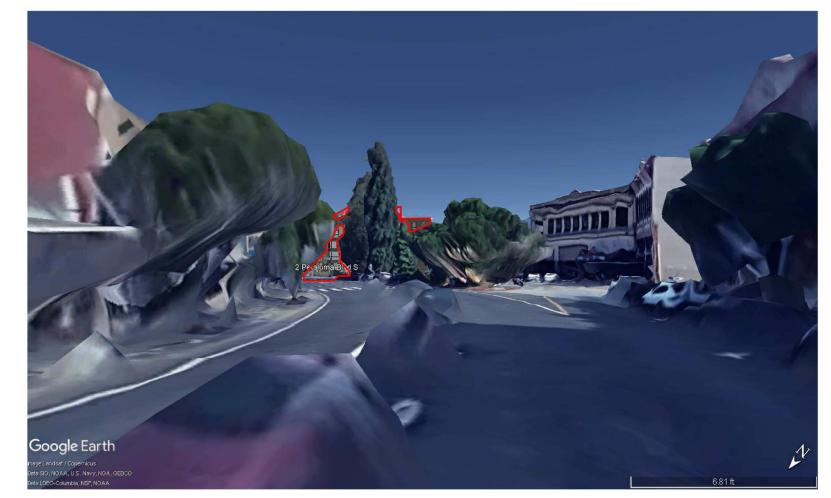

**APPROX VIEW ANGLE** 

**VIEW POINT** 

**RED**: CORRESPONDING **OUTLINE OF HOTEL** FROM ANALYSIS **ABOVE** 

**Methodology:** 

Architectural 3D model was exported from the design software and then geolocated precisely in Google Earth Pro. Once the model is imported into Google Earth Pro, the height and size of the building is accurate in relation to the existing buildings (per Google Earth data).

Due to the limited graphic quality from the Google Earth computer generated images, we highlighted the visible portion of the proposed building with a red outline.

The aerial view shed analysis drawings are generated by Google Earth to highlight the surfaces that are visible 360 degrees at the pin pointed view (at an eye height of 2m). These surfaces are highlighted in green.