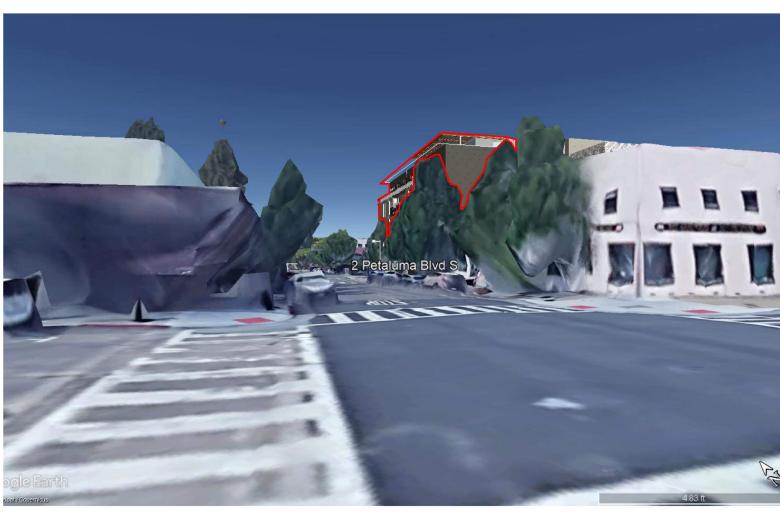

## **VIEW SHED ANALYSIS**

**VIEW POINT** 

**POINT** 

**ESTIMATE OF VIEW** 

SHED FROM VIEW

**LEGEND**:

**KEY MAP** 

WITH BUILDING IN PLACE

PHOTO IMAGE OF VIEW POINT FOR REFERENCE

COMPUTER GENERATED VIEW POINT w/ **BUILDING IN PLACE** 

**VIEW SHED KEY MAP** 

**RED**:

VISIBLE PORTION OF HOTEL

**GREEN: VISIBLE SURFACES** FROM VIEW POINT (360 DEGREES)

**APPROX VIEW ANGLE** 

**VIEW POINT** 

**RED**: CORRESPONDING **OUTLINE OF HOTEL** FROM ANALYSIS **ABOVE** 

**Methodology:** 

Architectural 3D model was exported from the design software and then geolocated precisely in Google Earth Pro. Once the model is imported into Google Earth Pro, the height and size of the building is accurate in relation to the existing buildings (per Google Earth data).

Due to the limited graphic quality from the Google Earth computer generated images, we highlighted the visible portion of the proposed building with a red outline.

The aerial view shed analysis drawings are generated by Google Earth to highlight the surfaces that are visible 360 degrees at the pin pointed view (at an eye height of 2m). These surfaces are highlighted in green.