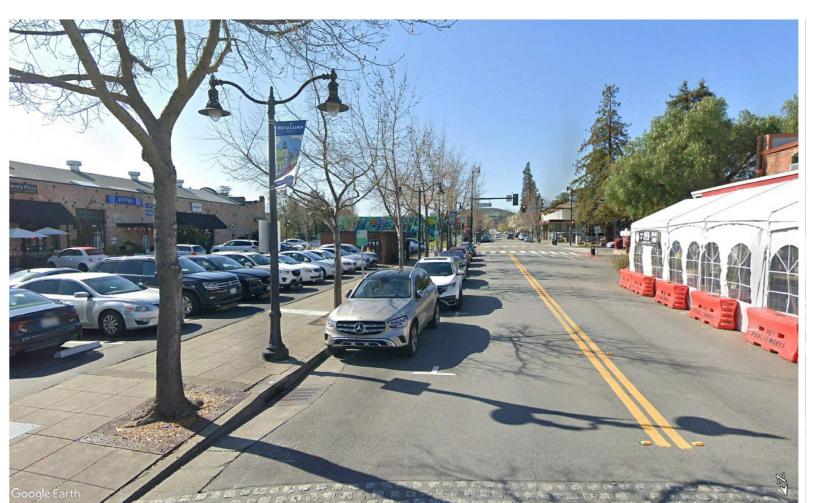

PHOTO IMAGE OF VIEW POINT FOR REFERENCE

COMPUTER GENERATED VIEW POINT w/ **BUILDING IN PLACE** 

**VIEW SHED KEY MAP** 

**RED**:

VISIBLE PORTION OF HOTEL

**GREEN: VISIBLE SURFACES** FROM VIEW POINT (360 DEGREES)

With the model accurately placed into Google Earth, view images from the various street views can be created. These views are set to an eye height of 2m (~6 feet) with an approximate view angle of 60 degrees.