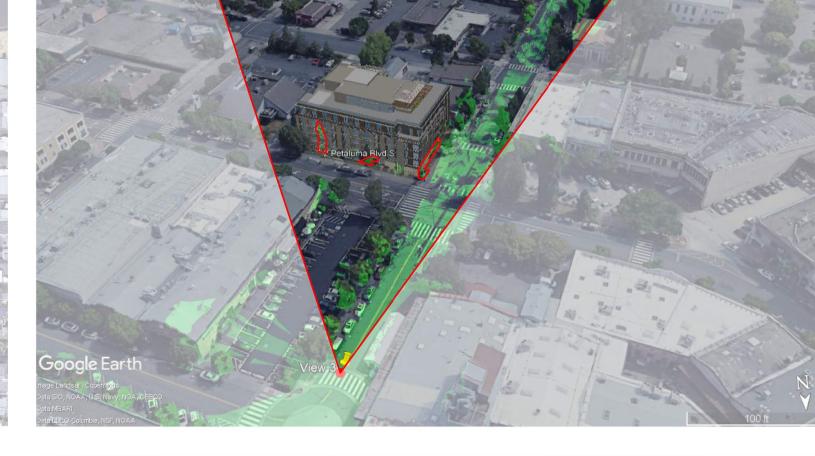

## **VIEW SHED ANALYSIS**

**VIEW POINT** 

**POINT** 

**ESTIMATE OF VIEW** 

SHED FROM VIEW

**LEGEND**:

**KEY MAP** 

WITH BUILDING IN PLACE

PHOTO IMAGE OF VIEW POINT FOR REFERENCE

COMPUTER GENERATED VIEW POINT w/ **BUILDING IN PLACE** 

**VIEW SHED KEY MAP** 

**RED**:

VISIBLE PORTION OF HOTEL

**GREEN: VISIBLE SURFACES** FROM VIEW POINT (360 DEGREES)

**APPROX VIEW ANGLE** 

**VIEW POINT** 

**RED**: CORRESPONDING **OUTLINE OF HOTEL** FROM ANALYSIS **ABOVE** 

**Methodology:** 

Architectural 3D model was exported from the design software and then geolocated precisely in Google Earth Pro. Once the model is imported into Google Earth Pro, the height and size of the building is accurate in relation to the existing buildings (per Google Earth data).

Due to the limited graphic quality from the Google Earth computer generated images, we highlighted the visible portion of the proposed building with a red outline.

The aerial view shed analysis drawings are generated by Google Earth to highlight the surfaces that are visible 360 degrees at the pin pointed view (at an eye height of 2m). These surfaces are highlighted in green.

The view points identified on the key were suggested by City Staff.

Page Southerland Page, Inc. San Francisco, CA 94111

TEL 415.249.0130

Albuquerque / Austin / Dallas / Denver / Dubai / Houston / Mexico City / Phoenix / San Francisco / Washington DC / International Affiliate Offices