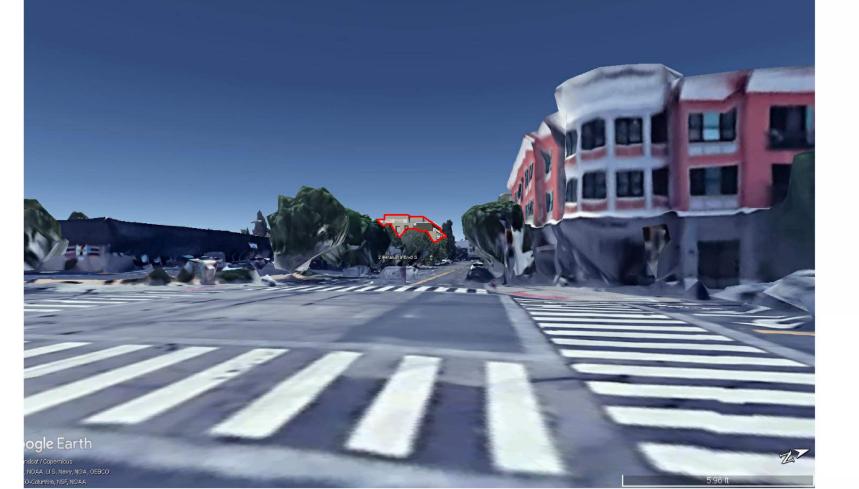

**APPROX VIEW ANGLE** 

**VIEW POINT** 

**RED**: CORRESPONDING **OUTLINE OF HOTEL** FROM ANALYSIS **ABOVE** 

**Methodology:** 

Architectural 3D model was exported from the design software and then geolocated precisely in Google Earth Pro. Once the model is imported into Google Earth Pro, the height and size of the building is accurate in relation to the existing buildings (per Google Earth data).

Due to the limited graphic quality from the Google Earth computer generated images, we highlighted the visible portion of the proposed building with a red outline.

The aerial view shed analysis drawings are generated by Google Earth to highlight the surfaces that are visible 360 degrees at the pin pointed view (at an eye height of 2m). These surfaces are highlighted in green.