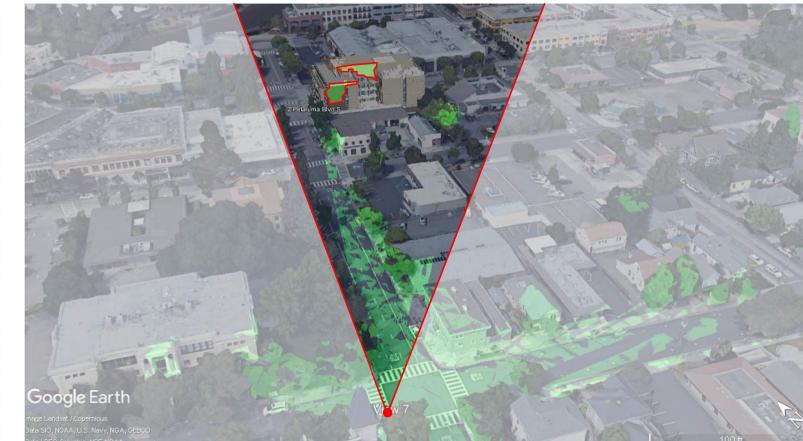

PHOTO IMAGE OF VIEW POINT FOR REFERENCE

COMPUTER GENERATED VIEW POINT w/ **BUILDING IN PLACE** 

**VIEW SHED KEY MAP** 

**RED**:

VISIBLE PORTION OF HOTEL

**GREEN: VISIBLE SURFACES** FROM VIEW POINT (360 DEGREES)

**APPROX VIEW ANGLE** 

**VIEW POINT** 

**RED**: CORRESPONDING **OUTLINE OF HOTEL** FROM ANALYSIS **ABOVE** 

**Methodology:** 

Architectural 3D model was exported from the design software and then geolocated precisely in Google Earth Pro. Once the model is imported into Google Earth Pro, the height and size of the building is accurate in relation to the existing buildings (per Google Earth data).

Due to the limited graphic quality from the Google Earth computer generated images, we highlighted the visible portion of the proposed building with a red outline.

The aerial view shed analysis drawings are generated by Google Earth to highlight the surfaces that are visible 360 degrees at the pin pointed view (at an eye height of 2m). These surfaces are highlighted in green.