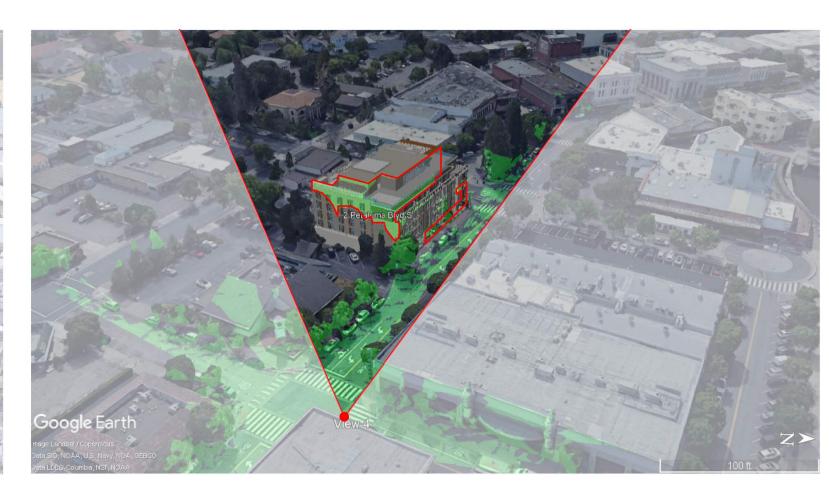

PHOTO IMAGE OF VIEW POINT FOR REFERENCE

COMPUTER GENERATED VIEW POINT w/ **BUILDING IN PLACE** 

**VIEW SHED KEY MAP** 

**RED**:

VISIBLE PORTION OF HOTEL

**GREEN: VISIBLE SURFACES** FROM VIEW POINT (360 DEGREES)

**APPROX VIEW ANGLE** 

**VIEW POINT** 

**RED**: CORRESPONDING **OUTLINE OF HOTEL** FROM ANALYSIS **ABOVE** 

**Methodology:** 

Architectural 3D model was exported from the design software and then geolocated precisely in Google Earth Pro. Once the model is imported into Google Earth Pro, the height and size of the building is accurate in relation to the existing buildings (per Google Earth data).

Due to the limited graphic quality from the Google Earth computer generated images, we highlighted the visible portion of the proposed building with a red outline.

The aerial view shed analysis drawings are generated by Google Earth to highlight the surfaces that are visible 360 degrees at the pin pointed view (at an eye height of 2m). These surfaces are highlighted in green.