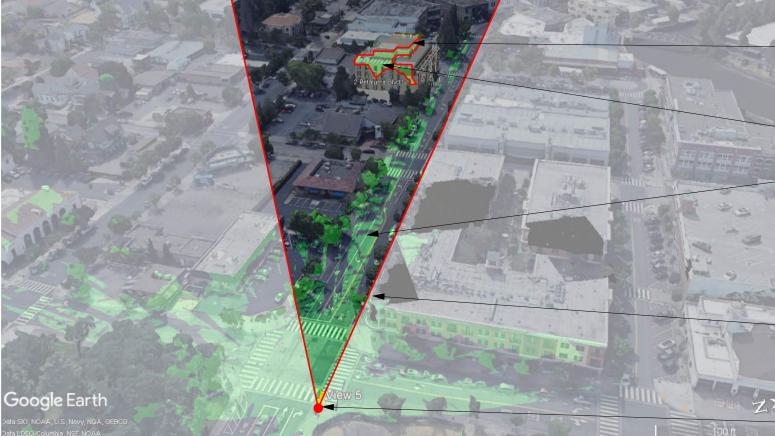

## **VIEW SHED ANALYSIS**

**VIEW POINT** 

**POINT** 

**ESTIMATE OF VIEW** 

SHED FROM VIEW

**LEGEND**:

**KEY MAP** 

WITH BUILDING IN PLACE

PHOTO IMAGE OF VIEW POINT FOR REFERENCE

COMPUTER GENERATED VIEW POINT w/ **BUILDING IN PLACE** 

**VIEW SHED KEY MAP** 

**RED**:

VISIBLE PORTION OF HOTEL

**GREEN: VISIBLE SURFACES** FROM VIEW POINT (360 DEGREES)

Due to the limited graphic quality from the Google Earth computer generated images, we highlighted the visible portion of the proposed building with a red outline.

The aerial view shed analysis drawings are generated by Google Earth to highlight the surfaces that are visible 360 degrees at the pin pointed view (at an eye height of 2m). These surfaces are highlighted in green.

The view points identified on the key were suggested by City Staff.

Page Southerland Page, Inc. San Francisco, CA 94111

TEL 415.249.0130

Albuquerque / Austin / Dallas / Denver / Dubai / Houston / Mexico City / Phoenix / San Francisco / Washington DC / International Affiliate Offices