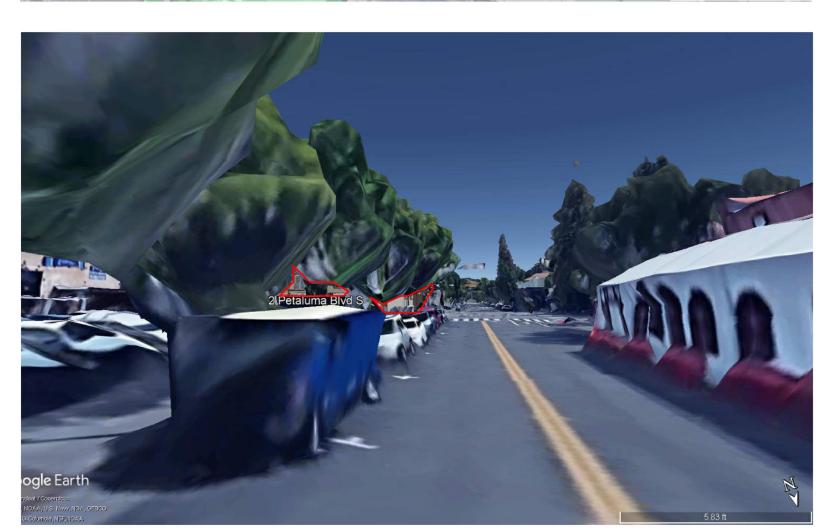

PHOTO IMAGE OF VIEW POINT FOR REFERENCE

COMPUTER GENERATED VIEW POINT w/ **BUILDING IN PLACE** 

**VIEW SHED KEY MAP** 

**RED**:

VISIBLE PORTION OF HOTEL

**GREEN: VISIBLE SURFACES** FROM VIEW POINT (360 DEGREES)

**APPROX VIEW ANGLE** 

**VIEW POINT** 

**RED**: CORRESPONDING **OUTLINE OF HOTEL** FROM ANALYSIS **ABOVE** 

**Methodology:** 

Architectural 3D model was exported from the design software and then geolocated precisely in Google Earth Pro. Once the model is imported into Google Earth Pro, the height and size of the building is accurate in relation to the existing buildings (per Google Earth data).

With the model accurately placed into Google Earth, view images from the various street views can be created. These views are set to an eye height of 2m (~6 feet) with an approximate view angle of 60 degrees.

Due to the limited graphic quality from the Google Earth computer generated images, we highlighted the visible portion of the proposed building with a red outline.

The aerial view shed analysis drawings are generated by Google Earth to highlight the surfaces that are visible 360 degrees at the pin pointed view (at an eye height of 2m). These surfaces are highlighted in green.