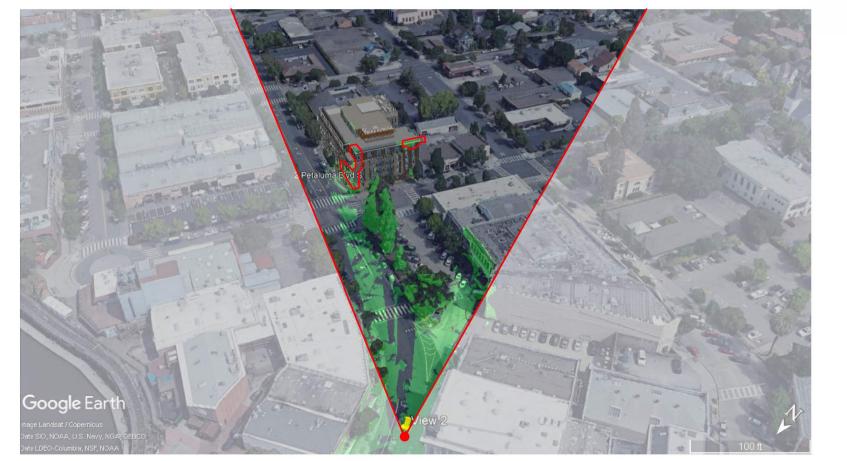

## **VIEW SHED ANALYSIS**

**VIEW POINT** 

**POINT** 

**ESTIMATE OF VIEW** 

SHED FROM VIEW

**LEGEND**:

**KEY MAP** 

WITH BUILDING IN PLACE

PHOTO IMAGE OF VIEW POINT FOR REFERENCE

COMPUTER GENERATED VIEW POINT w/ **BUILDING IN PLACE** 

**VIEW SHED KEY MAP** 

**RED**:

VISIBLE PORTION OF HOTEL

**GREEN: VISIBLE SURFACES** FROM VIEW POINT (360 DEGREES)

Due to the limited graphic quality from the Google Earth computer generated images, we highlighted the visible portion of the proposed building with a red outline.

The aerial view shed analysis drawings are generated by Google Earth to highlight the surfaces that are visible 360 degrees at the pin pointed view (at an eye height of 2m). These surfaces are highlighted in green.

The view points identified on the key were suggested by City Staff.

Page Southerland Page, Inc. San Francisco, CA 94111

TEL 415.249.0130

Albuquerque / Austin / Dallas / Denver / Dubai / Houston / Mexico City / Phoenix / San Francisco / Washington DC / International Affiliate Offices