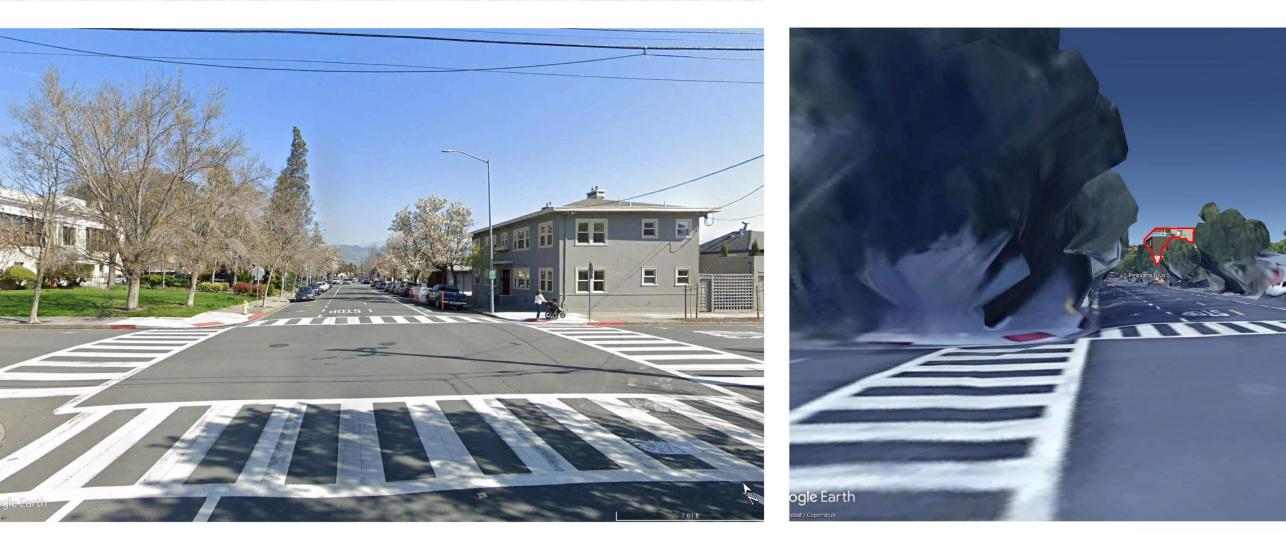

PHOTO IMAGE OF VIEW POINT FOR REFERENCE

COMPUTER GENERATED VIEW POINT w/ **BUILDING IN PLACE** 

**VIEW SHED KEY MAP** 

**RED**:

VISIBLE PORTION OF HOTEL

**GREEN: VISIBLE SURFACES** FROM VIEW POINT (360 DEGREES)

With the model accurately placed into Google Earth, view images from the various street views can be created. These views are set to an eye height of 2m (~6 feet) with an approximate view angle of 60 degrees.

Due to the limited graphic quality from the Google Earth computer generated images, we highlighted the visible portion of the proposed building with a red outline.

The aerial view shed analysis drawings are generated by Google Earth to highlight the surfaces that are visible 360 degrees at the pin pointed view (at an eye height of 2m). These surfaces are highlighted in green.