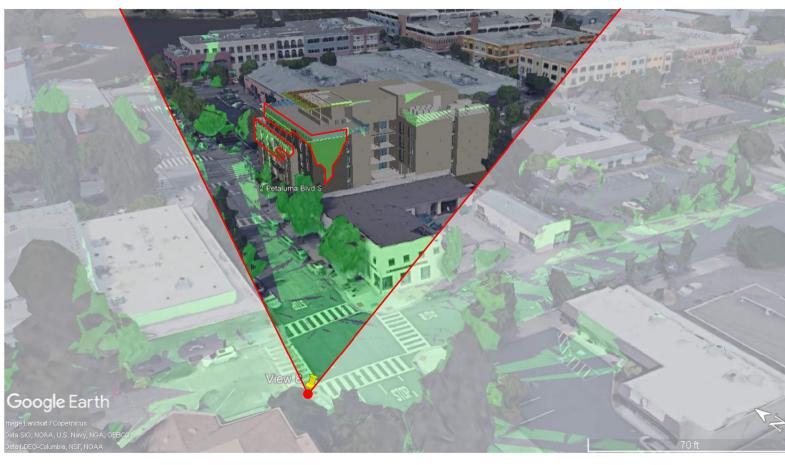

**APPROX VIEW ANGLE** 

**VIEW POINT** 

**RED**: CORRESPONDING **OUTLINE OF HOTEL** FROM ANALYSIS **ABOVE** 

**Methodology:** 

Architectural 3D model was exported from the design software and then geolocated precisely in Google Earth Pro. Once the model is imported into Google Earth Pro, the height and size of the building is accurate in relation to the existing buildings (per Google Earth data).

Due to the limited graphic quality from the Google Earth computer generated images, we highlighted the visible portion of the proposed building with a red outline.

The aerial view shed analysis drawings are generated by Google Earth to highlight the surfaces that are visible 360 degrees at the pin pointed view (at an eye height of 2m). These surfaces are highlighted in green.