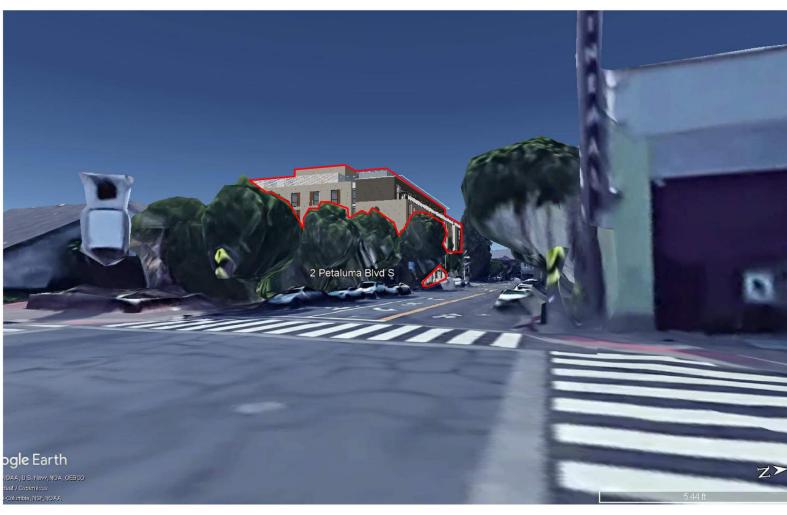

PHOTO IMAGE OF VIEW POINT FOR REFERENCE

COMPUTER GENERATED VIEW POINT w/ **BUILDING IN PLACE** 

**VIEW SHED KEY MAP** 

**RED**:

VISIBLE PORTION OF HOTEL

**GREEN: VISIBLE SURFACES** FROM VIEW POINT (360 DEGREES)

With the model accurately placed into Google Earth, view images from the various street views can be created. These views are set to an eye height of 2m (~6 feet) with an approximate view angle of 60 degrees.