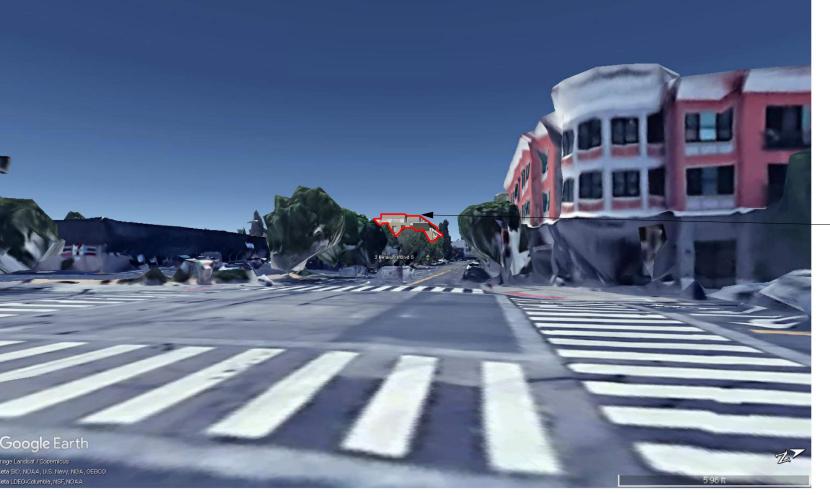

**APPROX VIEW ANGLE** 

**VIEW POINT** 

**RED**: CORRESPONDING **OUTLINE OF HOTEL** FROM ANALYSIS **ABOVE** 

**Methodology:** 

Architectural 3D model was exported from the design software and then geolocated precisely in Google Earth Pro. Once the model is imported into Google Earth Pro, the height and size of the building is accurate in relation to the existing buildings (per Google Earth data).

Due to the limited graphic quality from the Google Earth computer generated images, we highlighted the visible portion of the proposed building with a red outline.

The aerial view shed analysis drawings are generated by Google Earth to highlight the surfaces that are visible 360 degrees at the pin pointed view (at an eye height of 2m). These surfaces are highlighted in green.