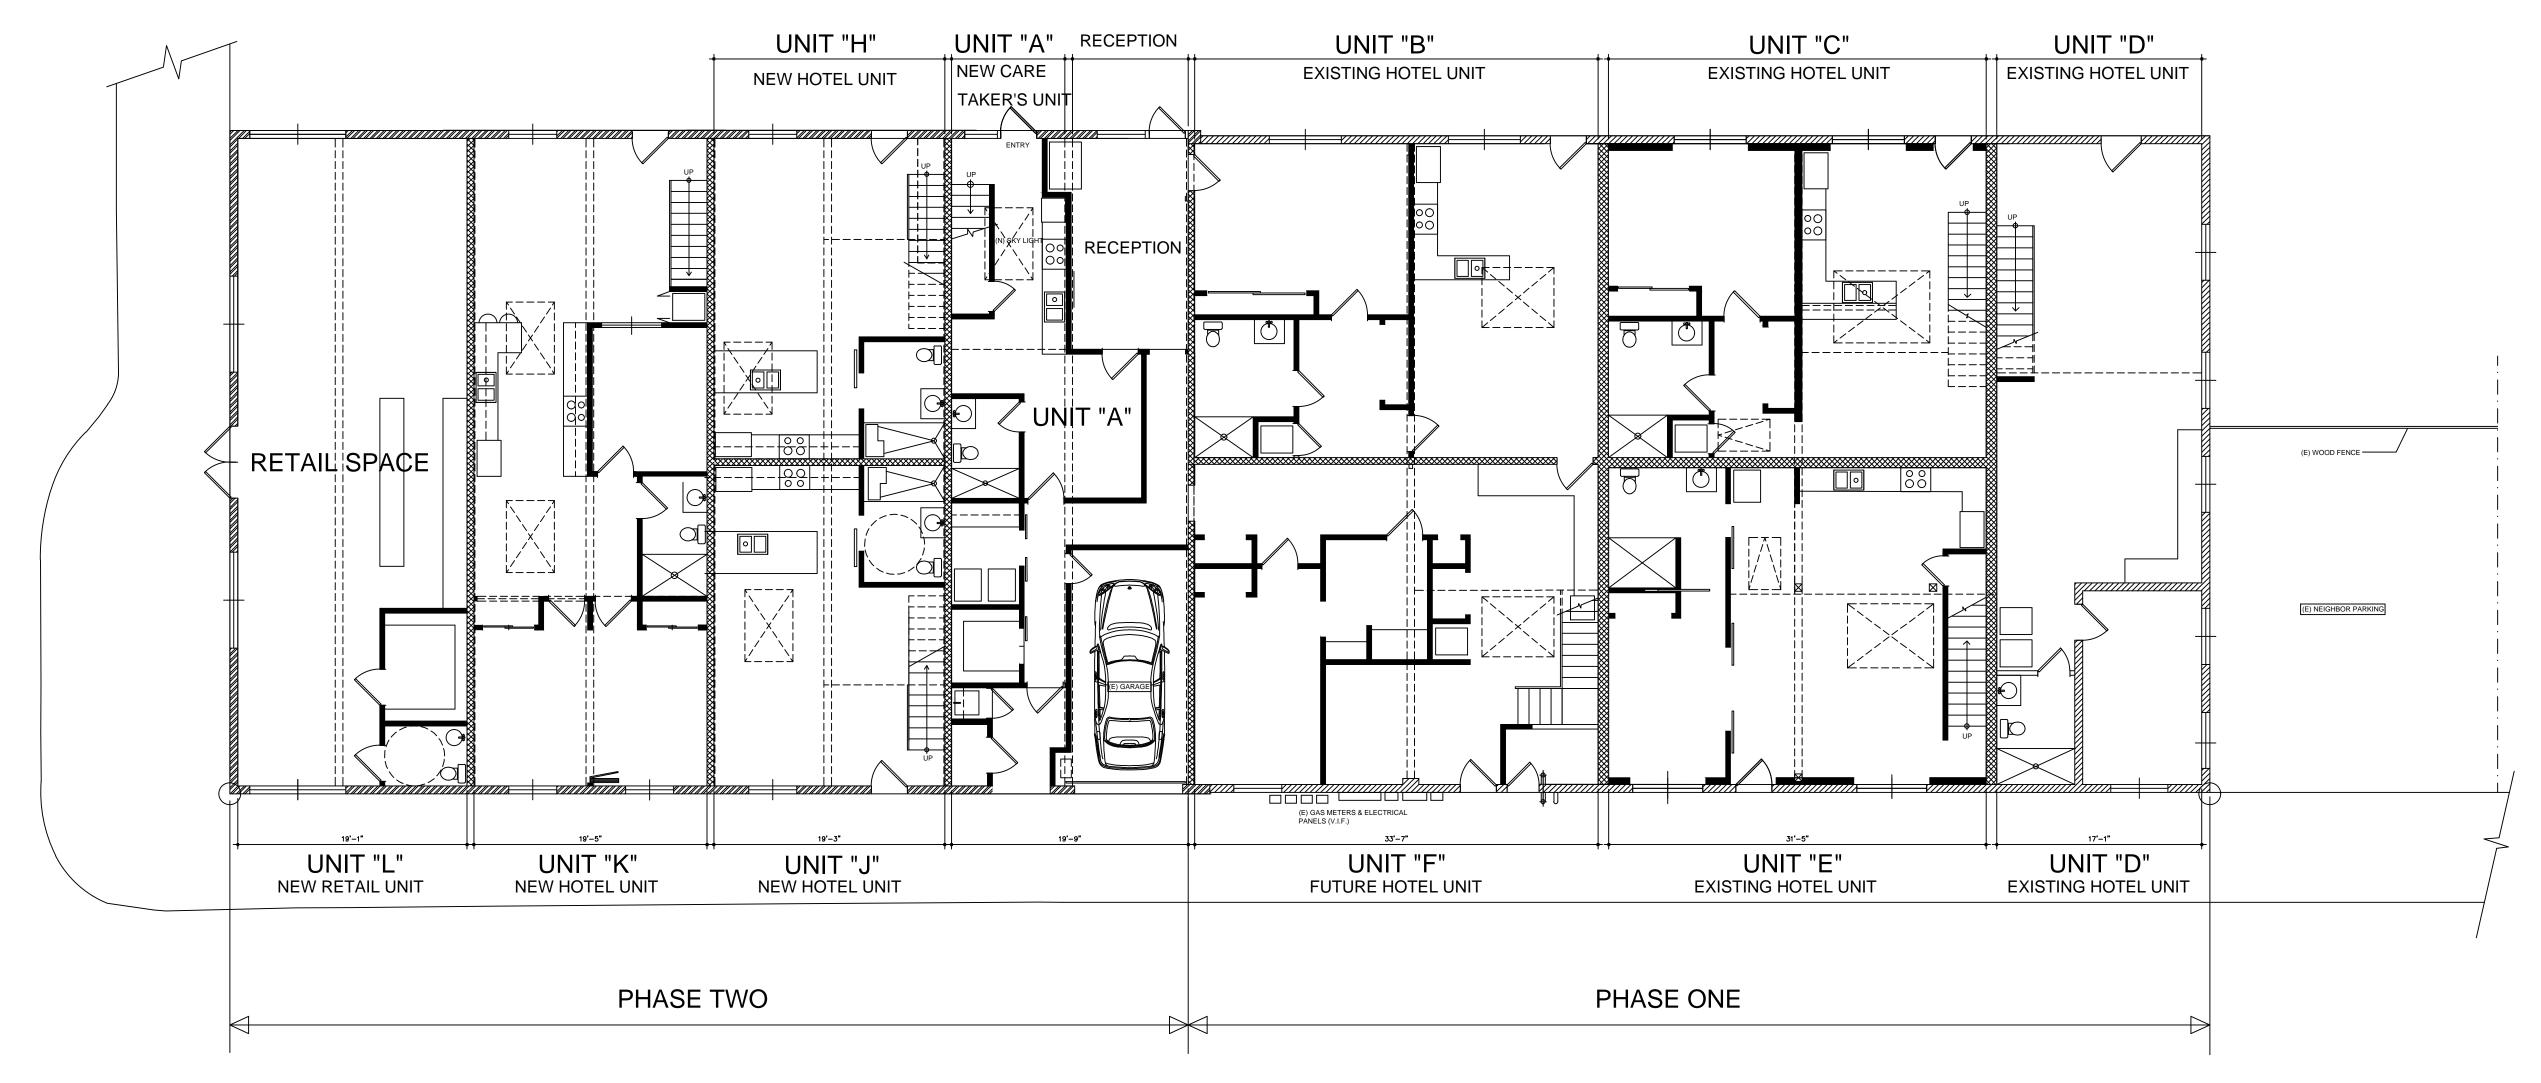

# REFERENCE BUILDING FLOOR PLAN

SCALE 1/8" = 1'-0"

| UNIT # / PROPOSED USE   1ST FLOOR   2ND. FLOOR                                                                                                                                                                                                                                                                                                                                                                                                                                                                                                                                                                                                                                                                                                                                                                                                                                                                                                                                                                                                                                                                                                                                                                                                                                                                                                                                                                                                                                                                                                                                                                                                                                                                                                                                                                                                                                                                                                                                                                                                                                                                                 |    |                       | I CONDITIONED FLOOR AREA I |            | TOTAL CONDITONED<br>FLOOR AREA | OTHER ENCLOSED UN-<br>CONDITIONED FLOOR AREA<br>(REFER TO FLOOR PLANS) | TOTAL NEW CONSTRUCTION FLOOR AREA |
|--------------------------------------------------------------------------------------------------------------------------------------------------------------------------------------------------------------------------------------------------------------------------------------------------------------------------------------------------------------------------------------------------------------------------------------------------------------------------------------------------------------------------------------------------------------------------------------------------------------------------------------------------------------------------------------------------------------------------------------------------------------------------------------------------------------------------------------------------------------------------------------------------------------------------------------------------------------------------------------------------------------------------------------------------------------------------------------------------------------------------------------------------------------------------------------------------------------------------------------------------------------------------------------------------------------------------------------------------------------------------------------------------------------------------------------------------------------------------------------------------------------------------------------------------------------------------------------------------------------------------------------------------------------------------------------------------------------------------------------------------------------------------------------------------------------------------------------------------------------------------------------------------------------------------------------------------------------------------------------------------------------------------------------------------------------------------------------------------------------------------------|----|-----------------------|----------------------------|------------|--------------------------------|------------------------------------------------------------------------|-----------------------------------|
| 1 B-HOTEL UNIT 879 0 879 0 2 C-HOTEL UNIT 806 116 922 0 3 C-HOTEL UNIT 912 291 1,203 0 6 C-HOTEL UNIT 912 291 1,203 0 6 C-HOTEL UNIT 813 144 957 0 8 C-HOTEL UNIT 8896 156 1,052 0 10 C-HOTEL UNIT 896 156 1,052 0 11 PHASE TWO 11                                                                                                                                                                                                                                                                                                                                                                                                                                                                                                                                                                                                                                                                                                                                                                                                                                                                                                                                                                                                                                                                                                                                                                                                                                                                                                                                                                                                                                                                                                                                                                                                                                                                                                                                                                                                                                                                                             |    | UNIT # / PROPOSED USE | 1ST FLOOR                  | 2ND. FLOOR | *                              | 3200                                                                   |                                   |
| 2                                                                                                                                                                                                                                                                                                                                                                                                                                                                                                                                                                                                                                                                                                                                                                                                                                                                                                                                                                                                                                                                                                                                                                                                                                                                                                                                                                                                                                                                                                                                                                                                                                                                                                                                                                                                                                                                                                                                                                                                                                                                                                                              |    | PHASE ONE             |                            |            |                                |                                                                        |                                   |
| 3 C-HOTEL UNIT 806 116 922 0 4 1 5 D-HOTEL UNIT 912 291 1,203 0 6 6 7 E-HOTEL UNIT 813 144 957 0 8 8 9 F-HOTEL UNIT 896 156 1,052 0 10 11 PHASETWO 1 13 L-RETAIL UNIT 1,031 0 1,031 0 1 14 1                                                                                                                                                                                                                                                                                                                                                                                                                                                                                                                                                                                                                                                                                                                                                                                                                                                                                                                                                                                                                                                                                                                                                                                                                                                                                                                                                                                                                                                                                                                                                                                                                                                                                                                                                                                                                                                                                                                                   | 1  | B- HOTEL UNIT         | 879                        | 0          | 879                            | 0                                                                      | 879                               |
| 4                                                                                                                                                                                                                                                                                                                                                                                                                                                                                                                                                                                                                                                                                                                                                                                                                                                                                                                                                                                                                                                                                                                                                                                                                                                                                                                                                                                                                                                                                                                                                                                                                                                                                                                                                                                                                                                                                                                                                                                                                                                                                                                              | 2  |                       |                            |            |                                |                                                                        |                                   |
| 5 D-HOTEL UNIT 912 291 1,203 0 6 7 E-HOTEL UNIT 813 144 957 0 8 9 F-HOTEL UNIT 896 156 1,052 0 10 10 11 PHASE TWO 11 1,031 0 1,031 0 1,031 0 1 11 CHARLET UNIT 1,049 227 1,276 0 1 15 K-HOTEL UNIT 1,049 227 1,276 0 1 16 17 H-HOTEL UNIT 514 162 676 0 1 18 19 J-HOTEL UNIT 514 162 676 0 0 21 A- CARE TAKER UNIT 373 371 744 0 1 22 1 A- CARE TAKER UNIT 373 371 744 0 0 23 RECEPTION AREA 181 0 181 0 0 24 25 LAUNDRY & JANITORIAL 0 0 0 0 121 1 26 27 GARAGE 0 0 0 0 0 216 1 28 1 A- CARGE TAKER UNIT 1 1 1 1 1 1 1 1 1 1 1 1 1 1 1 1 1 1 1                                                                                                                                                                                                                                                                                                                                                                                                                                                                                                                                                                                                                                                                                                                                                                                                                                                                                                                                                                                                                                                                                                                                                                                                                                                                                                                                                                                                                                                                                                                                                                                | 3  | C- HOTEL UNIT         | 806                        | 116        | 922                            | 0                                                                      | 922                               |
| 6                                                                                                                                                                                                                                                                                                                                                                                                                                                                                                                                                                                                                                                                                                                                                                                                                                                                                                                                                                                                                                                                                                                                                                                                                                                                                                                                                                                                                                                                                                                                                                                                                                                                                                                                                                                                                                                                                                                                                                                                                                                                                                                              | 4  |                       |                            |            |                                |                                                                        |                                   |
| 7 E-HOTEL UNIT 813 144 957 0 8 9 F-HOTEL UNIT 896 156 1,052 0 10 10 11 PHASE TWO 13 L-RETAIL UNIT 1,031 0 1,031 0 14 15 K-HOTEL UNIT 1,049 227 1,276 0 16 17 H-HOTEL UNIT 514 162 676 0 18 19 J-HOTEL UNIT 514 162 676 0 20 20 21 A-CARE TAKER UNIT 373 371 744 0 21 A-CARE TAKER UNIT 373 371 744 0 22 2 2 3 RECEPTION AREA 181 0 181 0 24 25 LAUNDRY & JANITORIAL 0 0 0 0 121 226 28                                                                                                                                                                                                                                                                                                                                                                                                                                                                                                                                                                                                                                                                                                                                                                                                                                                                                                                                                                                                                                                                                                                                                                                                                                                                                                                                                                                                                                                                                                                                                                                                                                                                                                                                         | 5  | D- HOTEL UNIT         | 912                        | 291        | 1,203                          | 0                                                                      | 1,203                             |
| 8   S   S   S   S   S   S   S   S   S                                                                                                                                                                                                                                                                                                                                                                                                                                                                                                                                                                                                                                                                                                                                                                                                                                                                                                                                                                                                                                                                                                                                                                                                                                                                                                                                                                                                                                                                                                                                                                                                                                                                                                                                                                                                                                                                                                                                                                                                                                                                                          | 6  |                       |                            |            |                                |                                                                        | X200                              |
| 9 F-HOTEL UNIT 896 156 1,052 0 10                                                                                                                                                                                                                                                                                                                                                                                                                                                                                                                                                                                                                                                                                                                                                                                                                                                                                                                                                                                                                                                                                                                                                                                                                                                                                                                                                                                                                                                                                                                                                                                                                                                                                                                                                                                                                                                                                                                                                                                                                                                                                              | 7  | E- HOTEL UNIT         | 813                        | 144        | 957                            | 0                                                                      | 957                               |
| 11 PHASE TWO 13 L - RETAIL UNIT 1,031 0 1,031 0 14                                                                                                                                                                                                                                                                                                                                                                                                                                                                                                                                                                                                                                                                                                                                                                                                                                                                                                                                                                                                                                                                                                                                                                                                                                                                                                                                                                                                                                                                                                                                                                                                                                                                                                                                                                                                                                                                                                                                                                                                                                                                             | 8  |                       |                            |            |                                |                                                                        | 11.12.1                           |
| 11 PHASE TWO 13 L-RETAIL UNIT 1,031 0 1,031 0 1,031 0 1,031 0 0 1,031 0 0 1,031 0 0 1,031 0 0 1,031 0 0 1,031 0 0 1,031 0 0 1,031 0 0 1,031 0 0 1,031 0 0 1,031 0 0 1,031 0 0 1,031 0 0 1,031 0 0 0 0 0 0 0 0 0 0 0 0 0 0 0 0 0 0 0                                                                                                                                                                                                                                                                                                                                                                                                                                                                                                                                                                                                                                                                                                                                                                                                                                                                                                                                                                                                                                                                                                                                                                                                                                                                                                                                                                                                                                                                                                                                                                                                                                                                                                                                                                                                                                                                                            | 9  | F- HOTEL UNIT         | 896                        | 156        | 1,052                          | 0                                                                      | 1,052                             |
| 13 L-RETAIL UNIT 1,031 0 1,031 0 1,031 0 1,031 0 1,031 1 0 1,031 1 0 1,031 1 1,049 1,049 1,049 1,049 1,049 1,049 1,049 1,049 1,049 1,049 1,049 1,049 1,049 1,049 1,049 1,049 1,049 1,049 1,049 1,049 1,049 1,049 1,049 1,049 1,049 1,049 1,049 1,049 1,049 1,049 1,049 1,049 1,049 1,049 1,049 1,049 1,049 1,049 1,049 1,049 1,049 1,049 1,049 1,049 1,049 1,049 1,049 1,049 1,049 1,049 1,049 1,049 1,049 1,049 1,049 1,049 1,049 1,049 1,049 1,049 1,049 1,049 1,049 1,049 1,049 1,049 1,049 1,049 1,049 1,049 1,049 1,049 1,049 1,049 1,049 1,049 1,049 1,049 1,049 1,049 1,049 1,049 1,049 1,049 1,049 1,049 1,049 1,049 1,049 1,049 1,049 1,049 1,049 1,049 1,049 1,049 1,049 1,049 1,049 1,049 1,049 1,049 1,049 1,049 1,049 1,049 1,049 1,049 1,049 1,049 1,049 1,049 1,049 1,049 1,049 1,049 1,049 1,049 1,049 1,049 1,049 1,049 1,049 1,049 1,049 1,049 1,049 1,049 1,049 1,049 1,049 1,049 1,049 1,049 1,049 1,049 1,049 1,049 1,049 1,049 1,049 1,049 1,049 1,049 1,049 1,049 1,049 1,049 1,049 1,049 1,049 1,049 1,049 1,049 1,049 1,049 1,049 1,049 1,049 1,049 1,049 1,049 1,049 1,049 1,049 1,049 1,049 1,049 1,049 1,049 1,049 1,049 1,049 1,049 1,049 1,049 1,049 1,049 1,049 1,049 1,049 1,049 1,049 1,049 1,049 1,049 1,049 1,049 1,049 1,049 1,049 1,049 1,049 1,049 1,049 1,049 1,049 1,049 1,049 1,049 1,049 1,049 1,049 1,049 1,049 1,049 1,049 1,049 1,049 1,049 1,049 1,049 1,049 1,049 1,049 1,049 1,049 1,049 1,049 1,049 1,049 1,049 1,049 1,049 1,049 1,049 1,049 1,049 1,049 1,049 1,049 1,049 1,049 1,049 1,049 1,049 1,049 1,049 1,049 1,049 1,049 1,049 1,049 1,049 1,049 1,049 1,049 1,049 1,049 1,049 1,049 1,049 1,049 1,049 1,049 1,049 1,049 1,049 1,049 1,049 1,049 1,049 1,049 1,049 1,049 1,049 1,049 1,049 1,049 1,049 1,049 1,049 1,049 1,049 1,049 1,049 1,049 1,049 1,049 1,049 1,049 1,049 1,049 1,049 1,049 1,049 1,049 1,049 1,049 1,049 1,049 1,049 1,049 1,049 1,049 1,049 1,049 1,049 1,049 1,049 1,049 1,049 1,049 1,049 1,049 1,049 1,049 1,049 1,049 1,049 1,049 1,049 1,049 1,049 1,049 1,049 1,049 1,049 1,049 1,049 1,049 1,049 1,049 1,049 1,049 1,049 1,049 1,049 1 | 10 |                       |                            |            |                                |                                                                        | 855.61                            |
| 14                                                                                                                                                                                                                                                                                                                                                                                                                                                                                                                                                                                                                                                                                                                                                                                                                                                                                                                                                                                                                                                                                                                                                                                                                                                                                                                                                                                                                                                                                                                                                                                                                                                                                                                                                                                                                                                                                                                                                                                                                                                                                                                             | 11 | PHASE TWO             |                            |            |                                |                                                                        |                                   |
| 15 K-HOTEL UNIT 1,049 227 1,276 0  16                                                                                                                                                                                                                                                                                                                                                                                                                                                                                                                                                                                                                                                                                                                                                                                                                                                                                                                                                                                                                                                                                                                                                                                                                                                                                                                                                                                                                                                                                                                                                                                                                                                                                                                                                                                                                                                                                                                                                                                                                                                                                          | 13 | L - RETAIL UNIT       | 1,031                      | 0          | 1,031                          | 0                                                                      | 1,031                             |
| 16                                                                                                                                                                                                                                                                                                                                                                                                                                                                                                                                                                                                                                                                                                                                                                                                                                                                                                                                                                                                                                                                                                                                                                                                                                                                                                                                                                                                                                                                                                                                                                                                                                                                                                                                                                                                                                                                                                                                                                                                                                                                                                                             | 14 |                       | 4-1                        |            |                                |                                                                        | -111                              |
| 17 H-HOTEL UNIT 514 162 676 0 18                                                                                                                                                                                                                                                                                                                                                                                                                                                                                                                                                                                                                                                                                                                                                                                                                                                                                                                                                                                                                                                                                                                                                                                                                                                                                                                                                                                                                                                                                                                                                                                                                                                                                                                                                                                                                                                                                                                                                                                                                                                                                               | 15 | K- HOTEL UNIT         | 1,049                      | 227        | 1,276                          | 0                                                                      | 1,276                             |
| 18                                                                                                                                                                                                                                                                                                                                                                                                                                                                                                                                                                                                                                                                                                                                                                                                                                                                                                                                                                                                                                                                                                                                                                                                                                                                                                                                                                                                                                                                                                                                                                                                                                                                                                                                                                                                                                                                                                                                                                                                                                                                                                                             | 16 |                       |                            |            |                                | W. C.                                                                  | 777116                            |
| 19 J- HOTEL UNIT 514 162 676 0 20 21 A- CARE TAKER UNIT 373 371 744 0 21 RECEPTION AREA 181 0 181 0 22 23 RECEPTION AREA 181 0 0 121 25 LAUNDRY & JANITORIAL 0 0 0 121 26 27 GARAGE 0 0 0 0 216 28                                                                                                                                                                                                                                                                                                                                                                                                                                                                                                                                                                                                                                                                                                                                                                                                                                                                                                                                                                                                                                                                                                                                                                                                                                                                                                                                                                                                                                                                                                                                                                                                                                                                                                                                                                                                                                                                                                                             | 17 | H- HOTEL UNIT         | 514                        | 162        | 676                            | 0                                                                      | 676                               |
| 20                                                                                                                                                                                                                                                                                                                                                                                                                                                                                                                                                                                                                                                                                                                                                                                                                                                                                                                                                                                                                                                                                                                                                                                                                                                                                                                                                                                                                                                                                                                                                                                                                                                                                                                                                                                                                                                                                                                                                                                                                                                                                                                             | 18 |                       |                            |            | 3)<br>3)                       |                                                                        | 141                               |
| 21 A- CARE TAKER UNIT 373 371 744 0 22 2 2 3 RECEPTION AREA 181 0 181 0 24 25 LAUNDRY & JANITORIAL 0 0 0 121 26 27 GARAGE 0 0 0 0 216 28 28 28 29 20 20 20 20 20 20 20 20 20 20 20 20 20                                                                                                                                                                                                                                                                                                                                                                                                                                                                                                                                                                                                                                                                                                                                                                                                                                                                                                                                                                                                                                                                                                                                                                                                                                                                                                                                                                                                                                                                                                                                                                                                                                                                                                                                                                                                                                                                                                                                       | 19 | J- HOTEL UNIT         | 514                        | 162        | 676                            | 0                                                                      | 676                               |
| 22                                                                                                                                                                                                                                                                                                                                                                                                                                                                                                                                                                                                                                                                                                                                                                                                                                                                                                                                                                                                                                                                                                                                                                                                                                                                                                                                                                                                                                                                                                                                                                                                                                                                                                                                                                                                                                                                                                                                                                                                                                                                                                                             | 20 |                       |                            |            |                                |                                                                        |                                   |
| 23 RECEPTION AREA 181 0 181 0 24 25 LAUNDRY & JANITORIAL 0 0 0 121 26 27 GARAGE 0 0 0 0 216 28                                                                                                                                                                                                                                                                                                                                                                                                                                                                                                                                                                                                                                                                                                                                                                                                                                                                                                                                                                                                                                                                                                                                                                                                                                                                                                                                                                                                                                                                                                                                                                                                                                                                                                                                                                                                                                                                                                                                                                                                                                 | 21 | A- CARE TAKER UNIT    | 373                        | 371        | 744                            | 0                                                                      | 744                               |
| 24                                                                                                                                                                                                                                                                                                                                                                                                                                                                                                                                                                                                                                                                                                                                                                                                                                                                                                                                                                                                                                                                                                                                                                                                                                                                                                                                                                                                                                                                                                                                                                                                                                                                                                                                                                                                                                                                                                                                                                                                                                                                                                                             | 22 |                       |                            |            |                                |                                                                        |                                   |
| 25 LAUNDRY & JANITORIAL 0 0 0 121 26 27 GARAGE 0 0 0 216 28 28 29 20 20 216                                                                                                                                                                                                                                                                                                                                                                                                                                                                                                                                                                                                                                                                                                                                                                                                                                                                                                                                                                                                                                                                                                                                                                                                                                                                                                                                                                                                                                                                                                                                                                                                                                                                                                                                                                                                                                                                                                                                                                                                                                                    | _  | RECEPTION AREA        | 181                        | 0          | 181                            | 0                                                                      | 181                               |
| 26 27 GARAGE 0 0 0 216 228                                                                                                                                                                                                                                                                                                                                                                                                                                                                                                                                                                                                                                                                                                                                                                                                                                                                                                                                                                                                                                                                                                                                                                                                                                                                                                                                                                                                                                                                                                                                                                                                                                                                                                                                                                                                                                                                                                                                                                                                                                                                                                     |    |                       | 100                        |            |                                |                                                                        |                                   |
| 27 GARAGE 0 0 0 216                                                                                                                                                                                                                                                                                                                                                                                                                                                                                                                                                                                                                                                                                                                                                                                                                                                                                                                                                                                                                                                                                                                                                                                                                                                                                                                                                                                                                                                                                                                                                                                                                                                                                                                                                                                                                                                                                                                                                                                                                                                                                                            |    | LAUNDRY & JANITORIAL  | 0                          | 0          | 0                              | 121                                                                    | 121                               |
| 28                                                                                                                                                                                                                                                                                                                                                                                                                                                                                                                                                                                                                                                                                                                                                                                                                                                                                                                                                                                                                                                                                                                                                                                                                                                                                                                                                                                                                                                                                                                                                                                                                                                                                                                                                                                                                                                                                                                                                                                                                                                                                                                             |    | V AND NO. 11          | 1                          |            |                                | - 111 A                                                                |                                   |
| AN APPARATO                                                                                                                                                                                                                                                                                                                                                                                                                                                                                                                                                                                                                                                                                                                                                                                                                                                                                                                                                                                                                                                                                                                                                                                                                                                                                                                                                                                                                                                                                                                                                                                                                                                                                                                                                                                                                                                                                                                                                                                                                                                                                                                    | _  | GARAGE                | 0                          | 0          | 0                              | 216                                                                    | 216                               |
|                                                                                                                                                                                                                                                                                                                                                                                                                                                                                                                                                                                                                                                                                                                                                                                                                                                                                                                                                                                                                                                                                                                                                                                                                                                                                                                                                                                                                                                                                                                                                                                                                                                                                                                                                                                                                                                                                                                                                                                                                                                                                                                                |    |                       | 4                          |            |                                |                                                                        | 2000                              |
| 29 HALLWAY 0 0 0 135<br>30                                                                                                                                                                                                                                                                                                                                                                                                                                                                                                                                                                                                                                                                                                                                                                                                                                                                                                                                                                                                                                                                                                                                                                                                                                                                                                                                                                                                                                                                                                                                                                                                                                                                                                                                                                                                                                                                                                                                                                                                                                                                                                     | 29 | HALL WAY              | 0                          | 0          | 0                              | 135                                                                    | 135                               |
| 7,968 1,629 9,597 472                                                                                                                                                                                                                                                                                                                                                                                                                                                                                                                                                                                                                                                                                                                                                                                                                                                                                                                                                                                                                                                                                                                                                                                                                                                                                                                                                                                                                                                                                                                                                                                                                                                                                                                                                                                                                                                                                                                                                                                                                                                                                                          |    |                       |                            |            |                                |                                                                        |                                   |