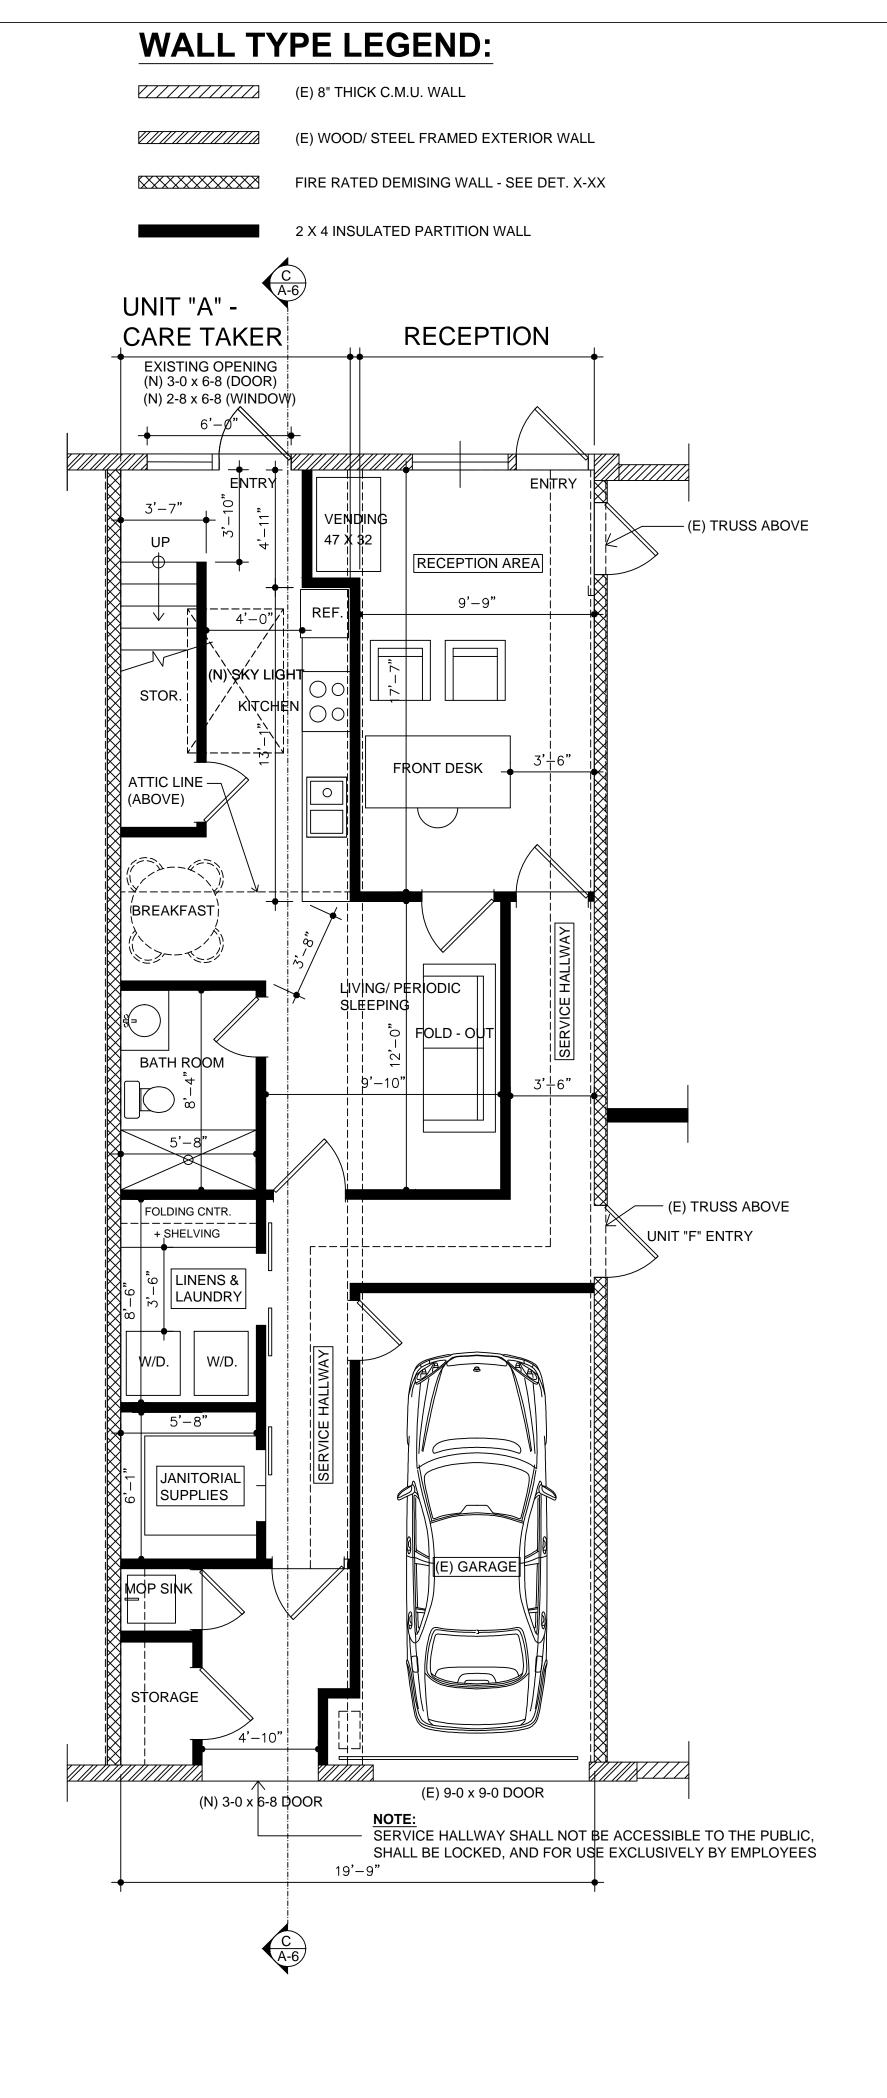

#### OCCUPANCY GROUP:

- UNIT "L" M MERCANTILE/ RETAIL
- UNITS H, J, K, B, C, D, E, F = R-1/R-2 (HOTEL/ EXTENDED STAY)
- UNIT "A" CARE TAKER = R-1/ R-2
- RECEPTION AREA = A-2 GARAGE = U