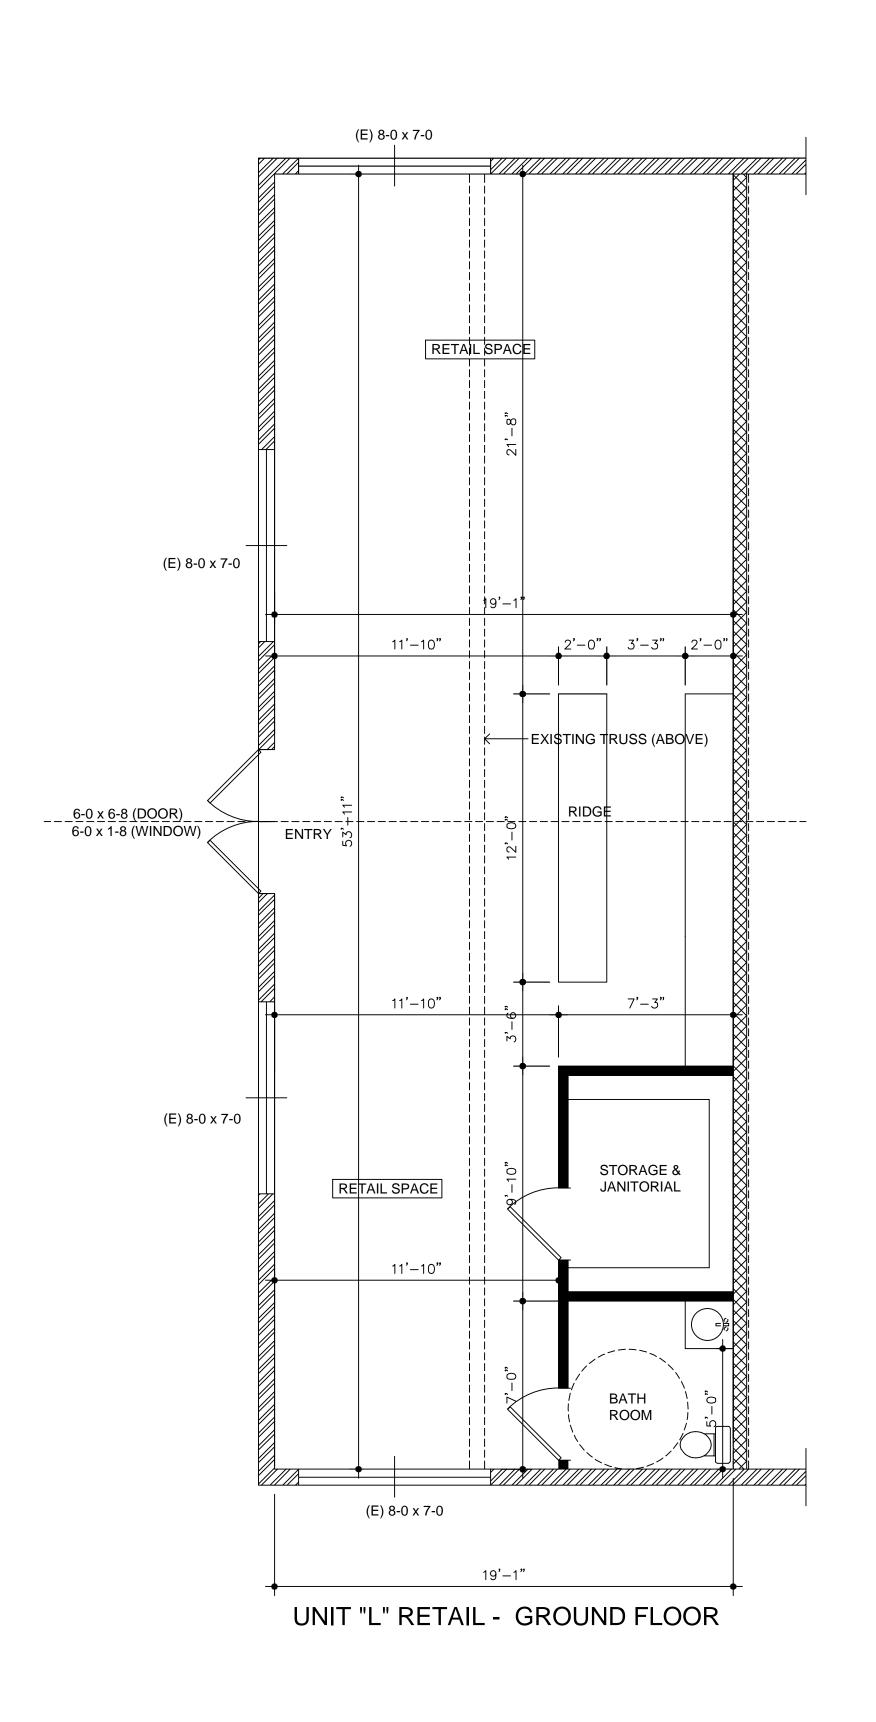

DATE: 08.28.23 SCALE:

STAMP:

DRAWN:

JOB:

DOSTAL

SHEET:

PROPOSED 1ST FLR. UNIT "L" - (RETAIL) FLOOR PLAN

SCALE:  $\frac{1}{4}$ " = 1'-0"