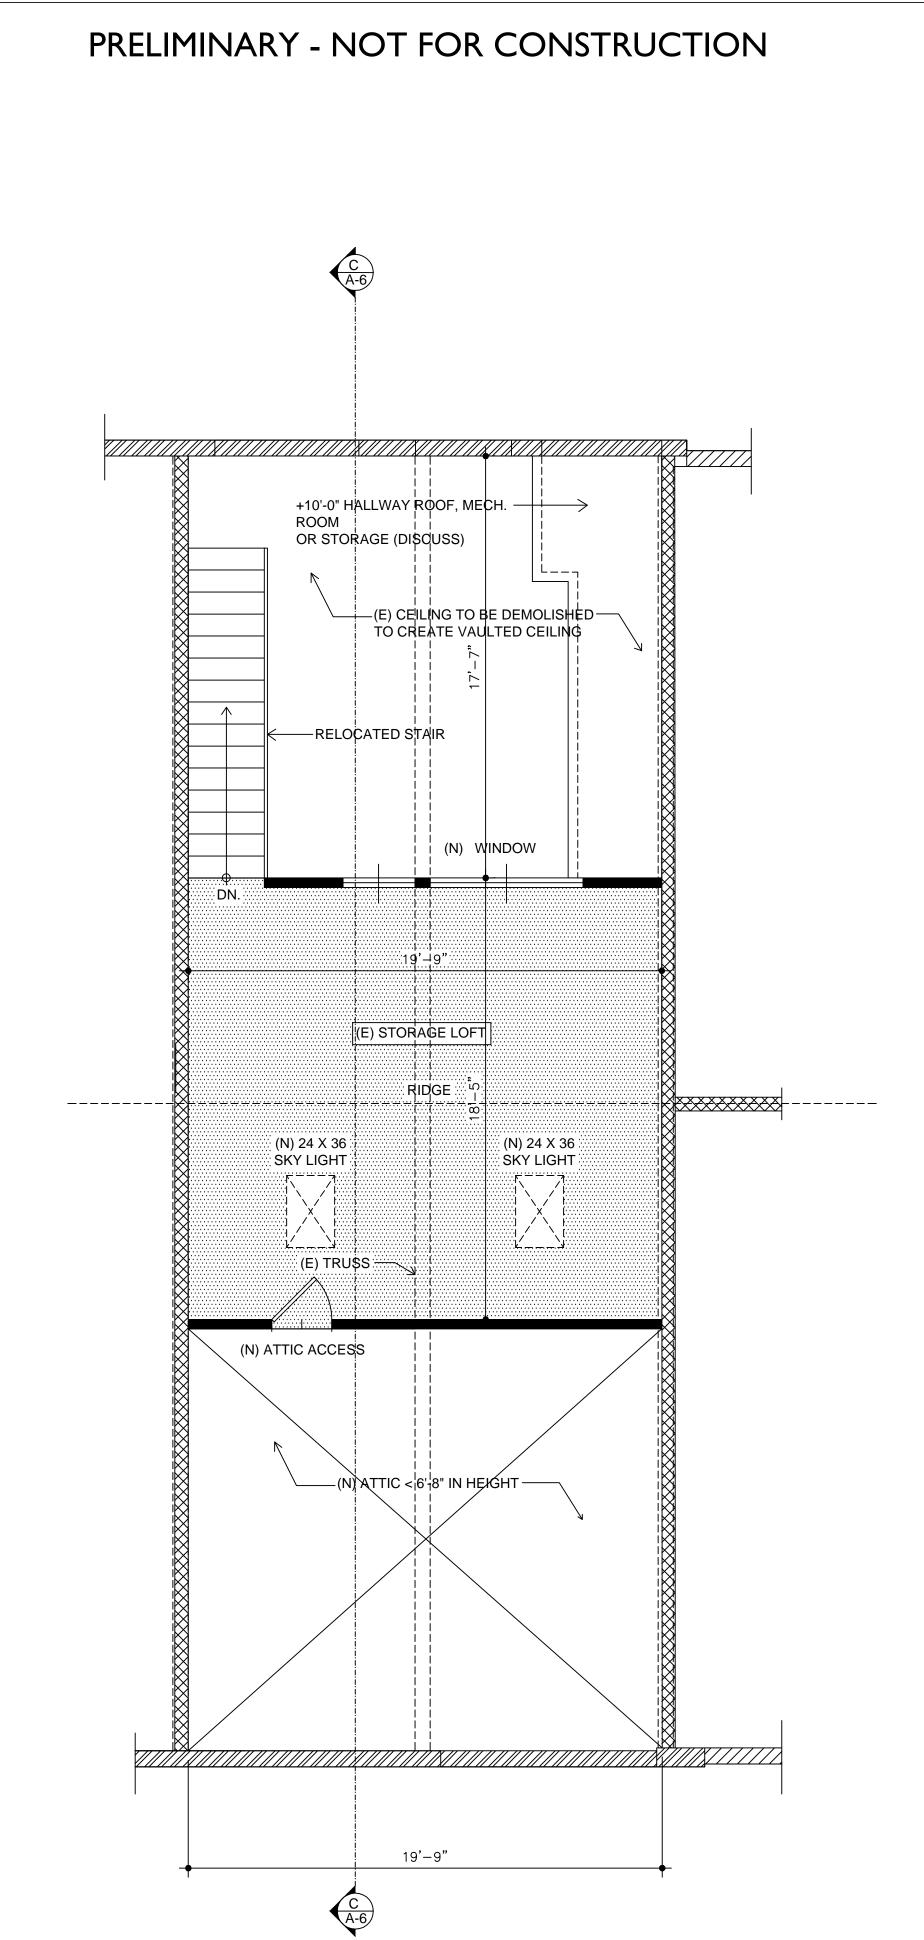

# PRELIMINARY - NOT FOR CONSTRUCTION

PROPOSED ROOF PLAN

SCALE 1/8" = 1'-0"

PROJECT NORTH

ARCHITECTS
/ ARCHITECT
/ ARCHITECT
A, CA94952, TEL: 707.789.0822

GREEN BUILDING A
WILLIAM WOLPERT / A
7 FOURTH ST., STUDIO 61, PETALUMA, C