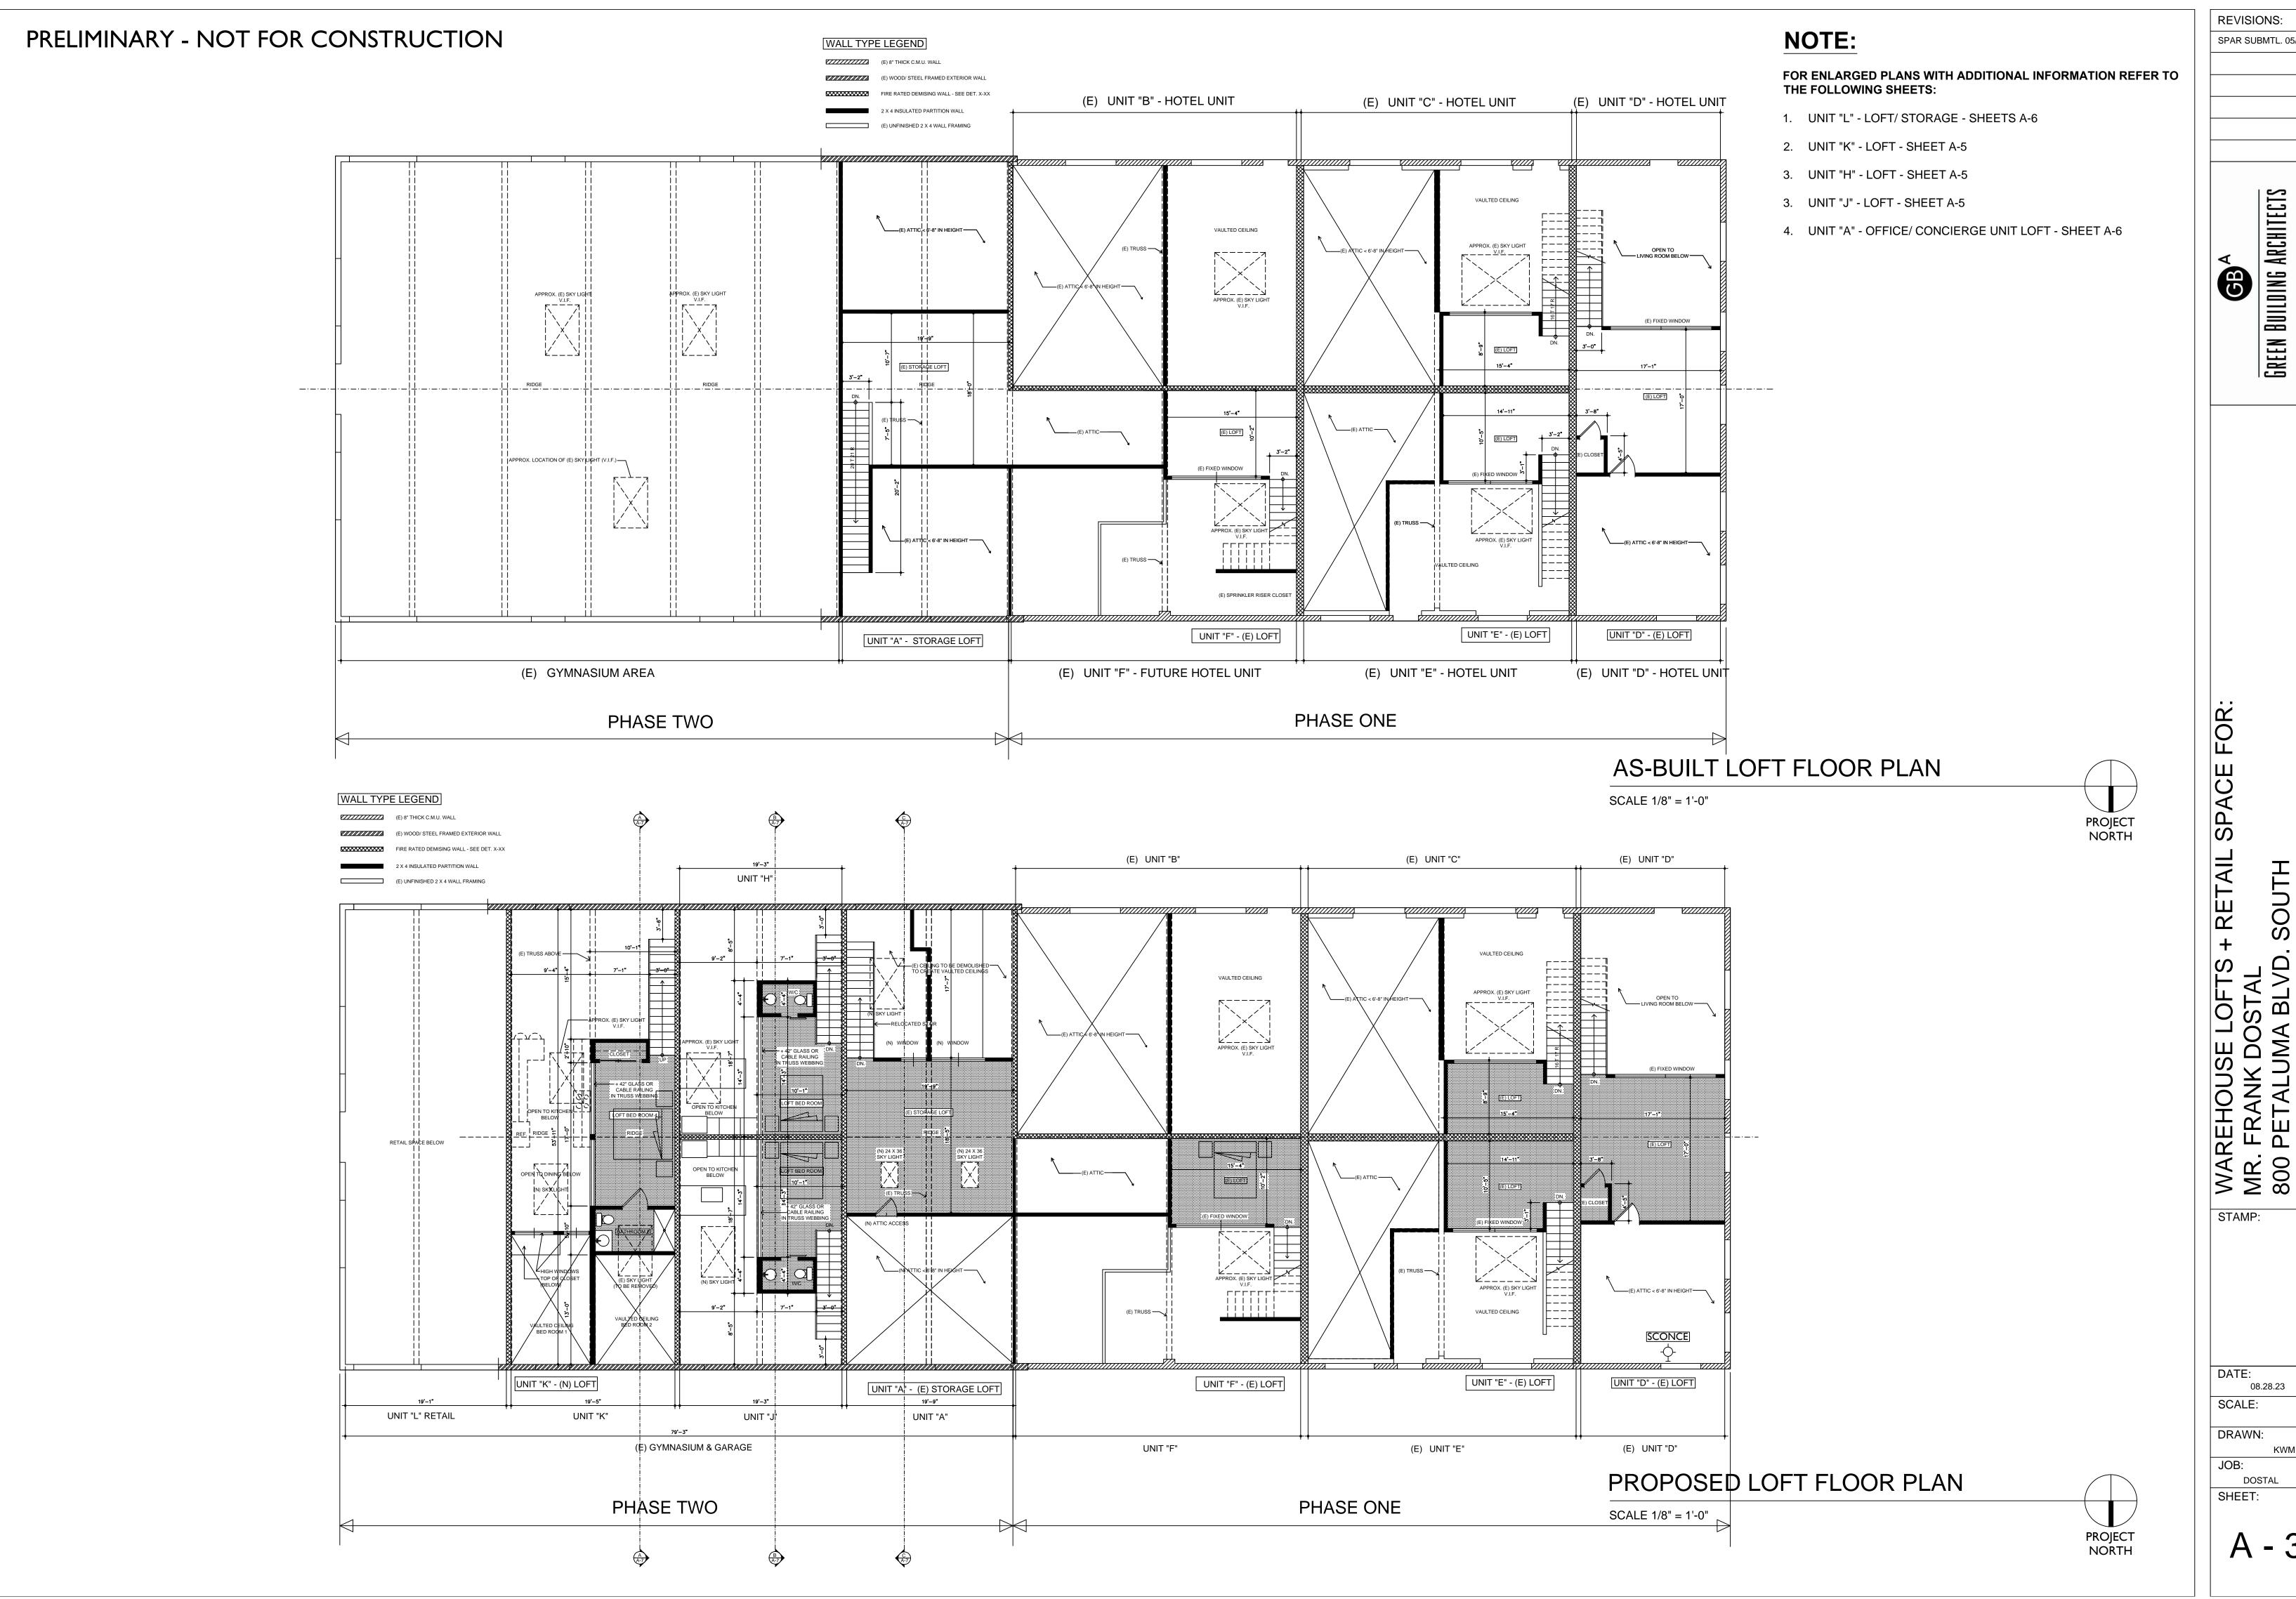

#### NOTES:

- A. FOR FLOOR AREAS OF EACH UNIT, REFER TO SHEET A-1
- B. FOR UNIT FLOOR PLANS REFER TO SHEETS A-2, A-3, A-5, A-6