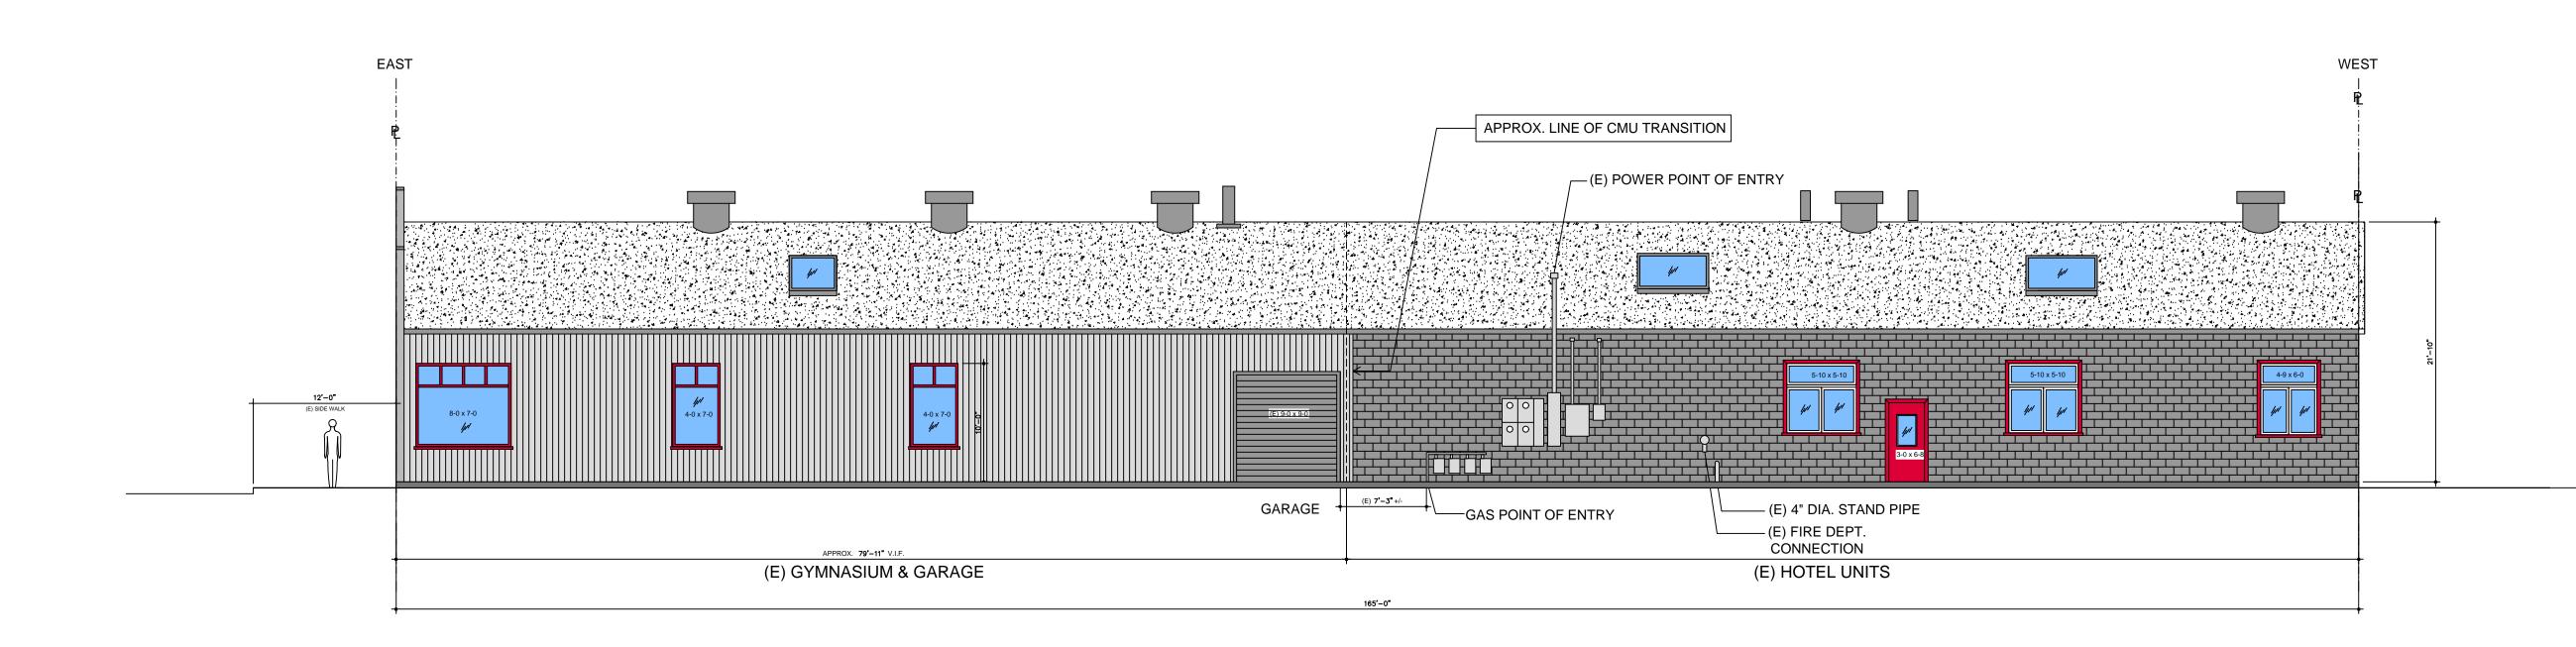

#### OCCUPANCY GROUP:

- UNIT "L" M MERCANTILE/ RETAIL
- UNITS H, J, K, B, C, D, E, F = R-1/R-2 (HOTEL/ EXTENDED STAY)
- UNIT "A" CARE TAKER = R-1/ R-2
- RECEPTION AREA = A-2 GARAGE = U

### TYPE OF CONSTRUCTION:

- TYPE 3 (MASONRY)
- TYPE 5 (WOOD FRAME)