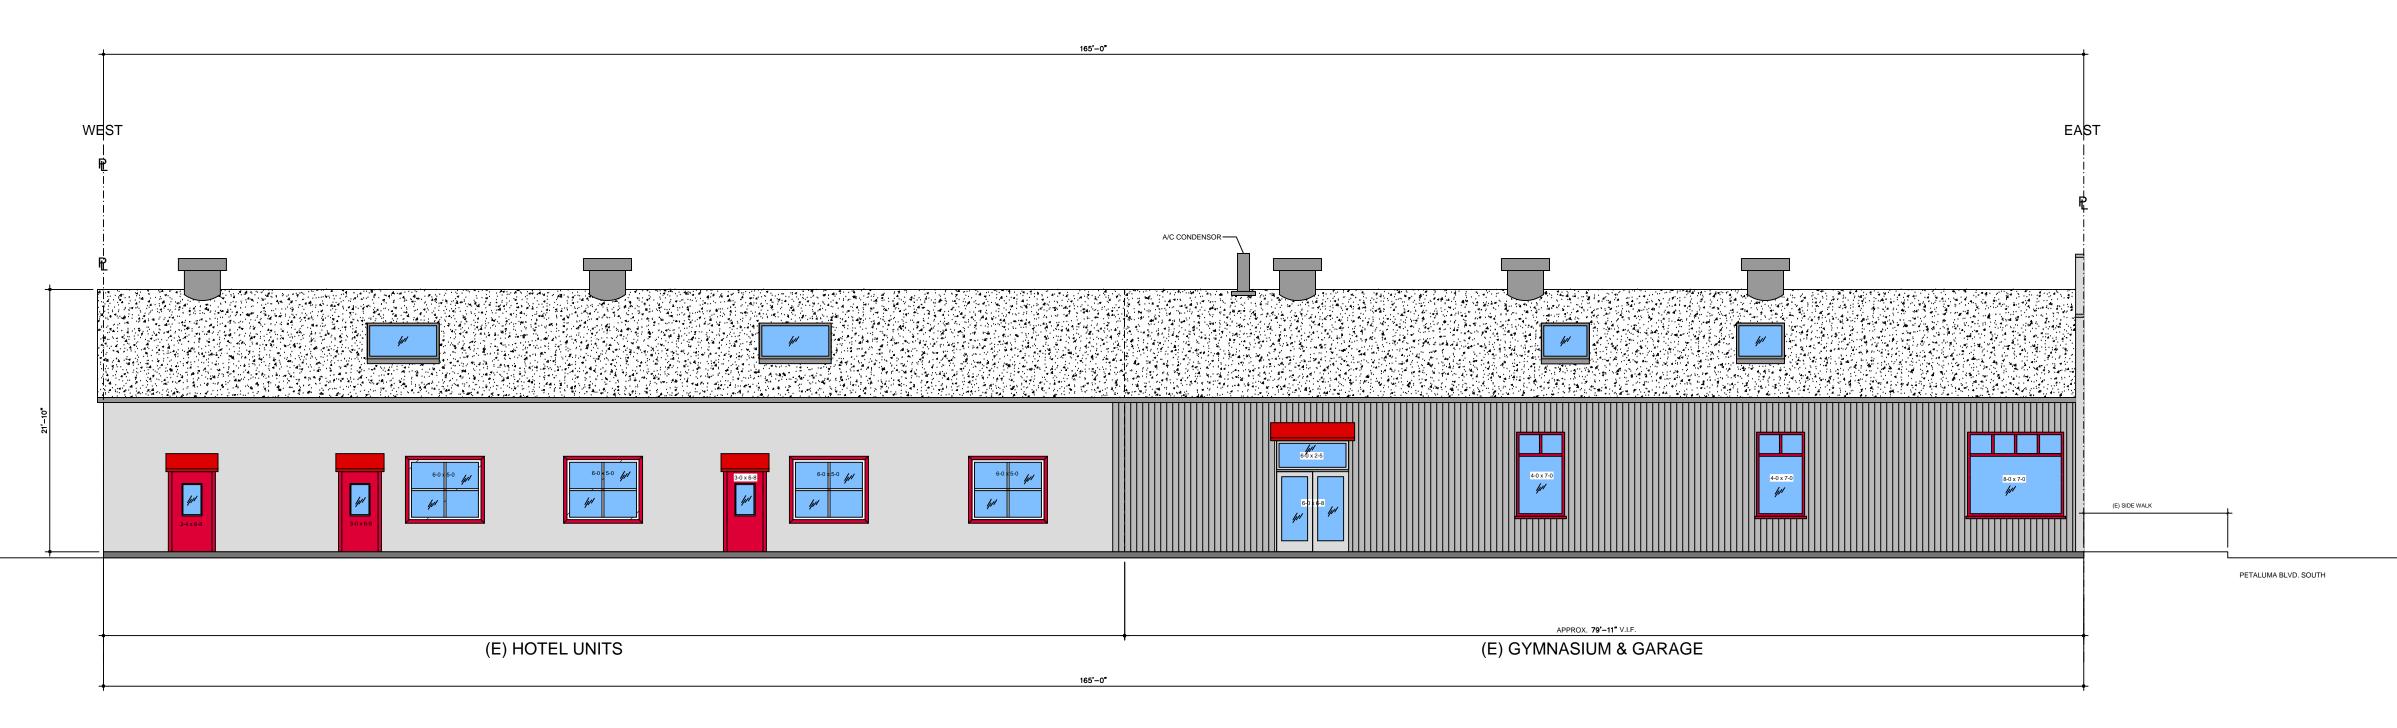

#### OCCUPANCY GROUP:

- UNIT "L" M MERCANTILE/ RETAIL
- UNITS H, J, K, B, C, D, E, F = R-1/R-2 (HOTEL/ EXTENDED STAY)
- UNIT "A" CARE TAKER = R-1/ R-2
- RECEPTION AREA = A-2 GARAGE = U