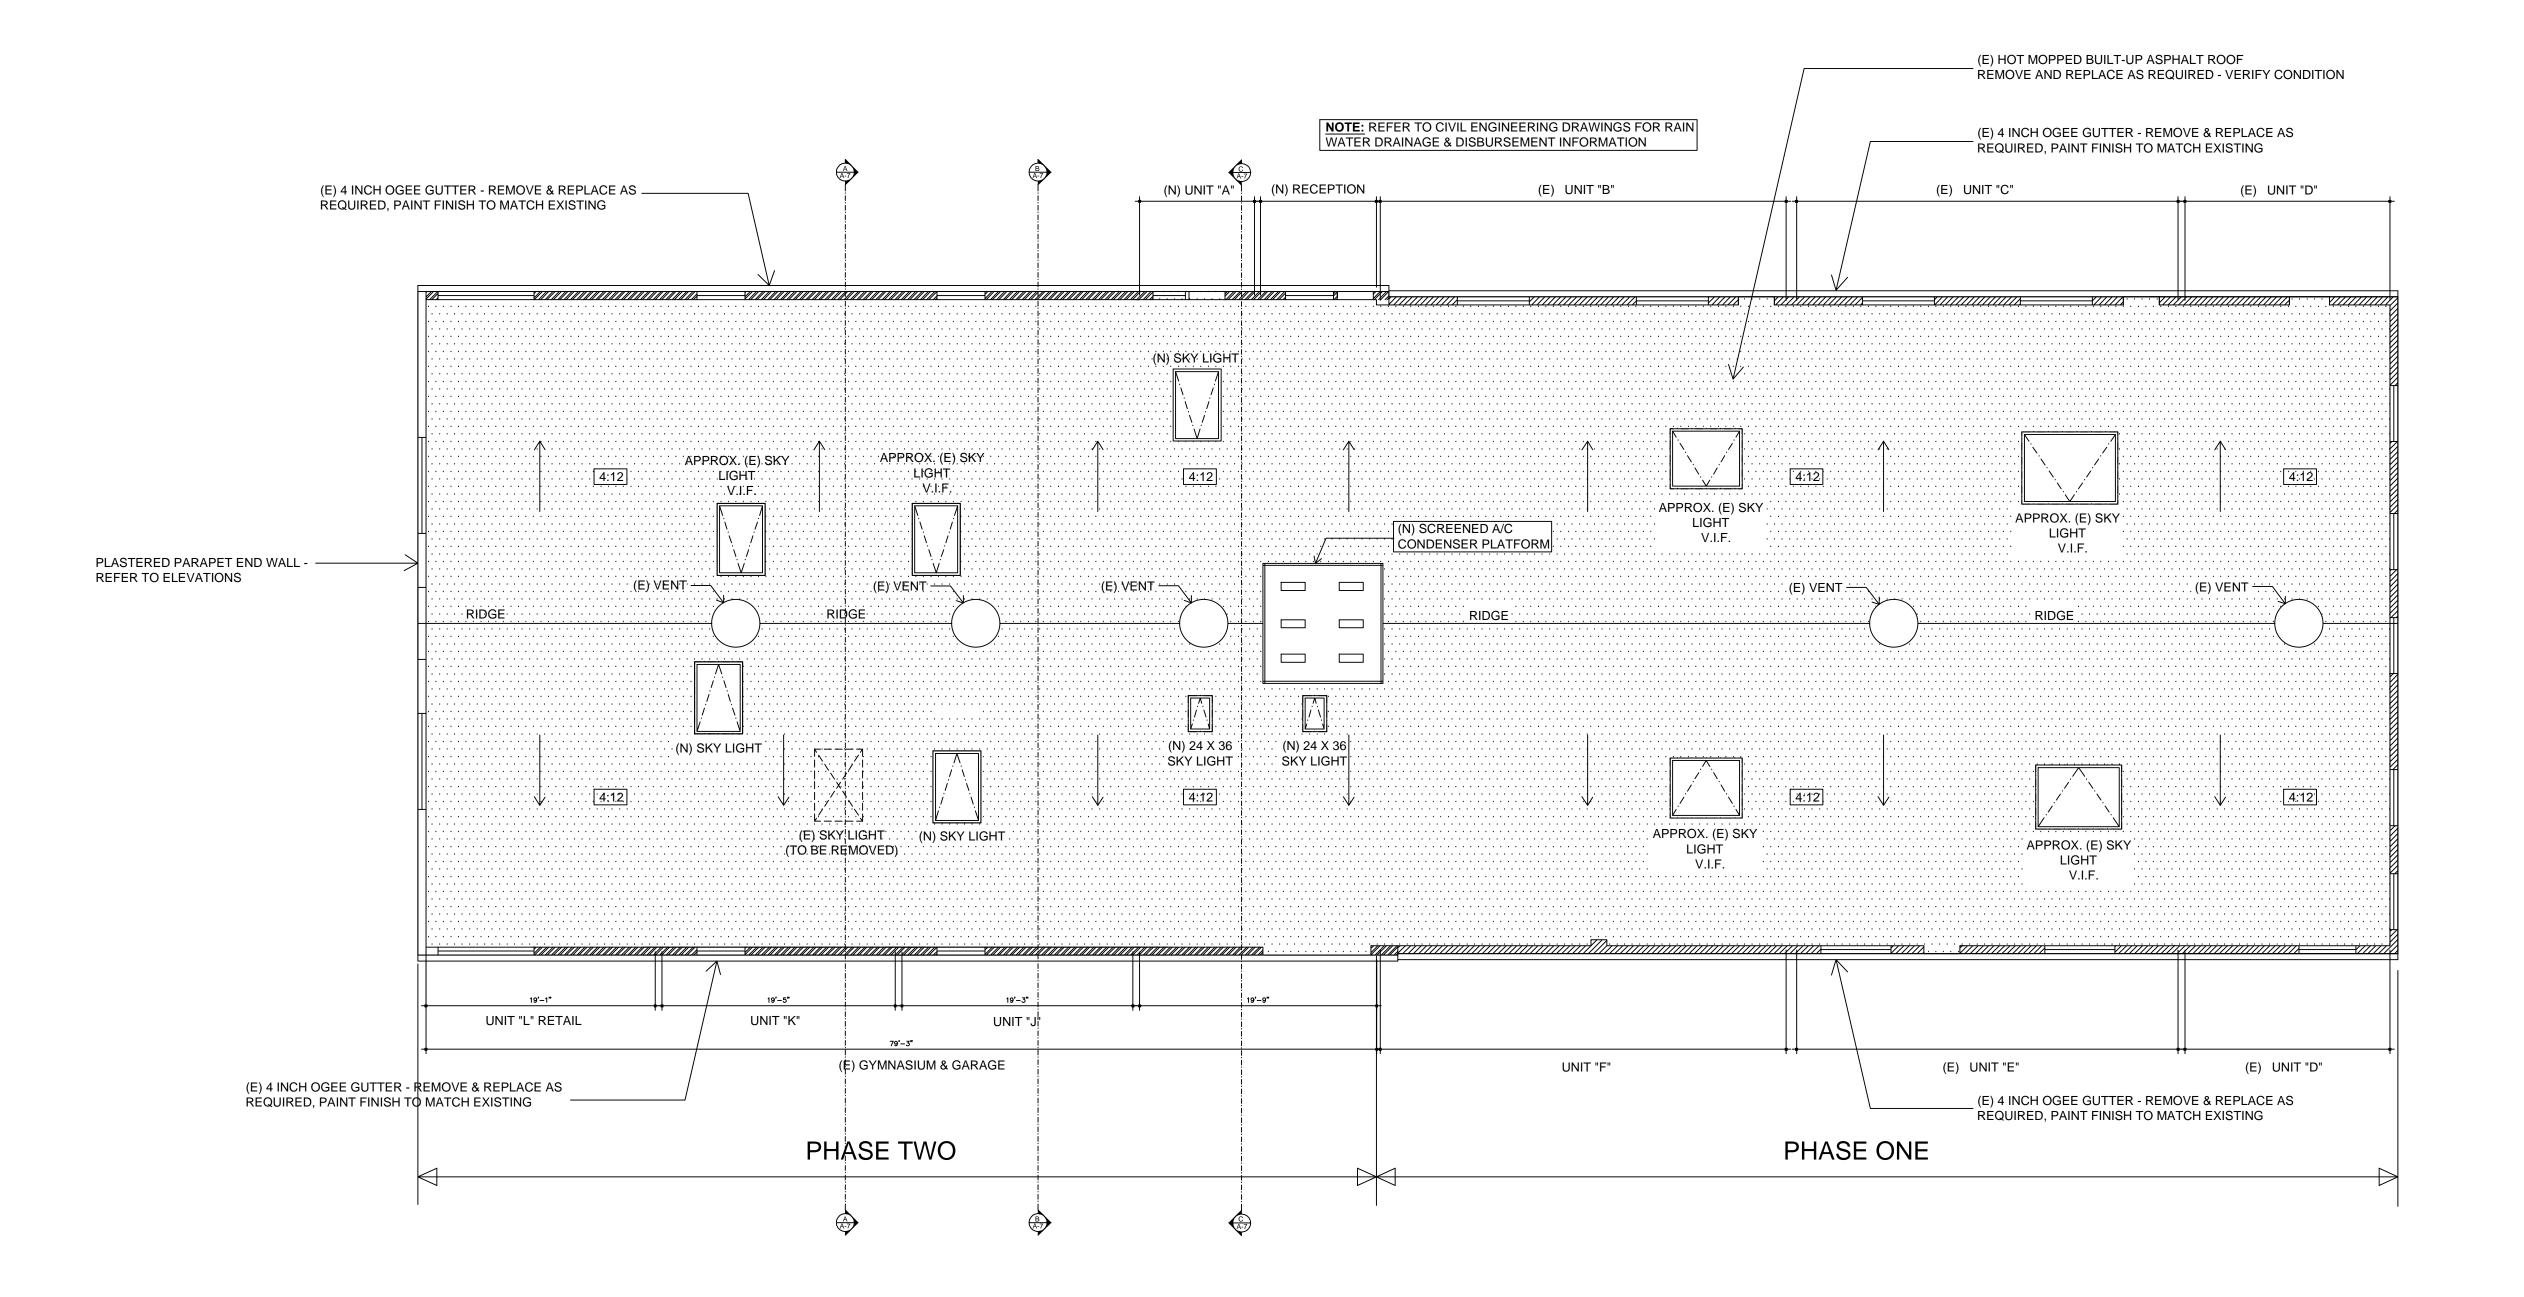

# PRELIMINARY - NOT FOR CONSTRUCTION

PROPOSED ROOF PLAN

SCALE 1/8" = 1'-0"

PROJECT NORTH

ARCHITECTS
/ ARCHITECT
/ ARCHITECT
A, CA94952, TEL: 707.789.0822

GREEN BUILDING A
WILLIAM WOLPERT / A
7 FOURTH ST., STUDIO 61, PETALUMA, C