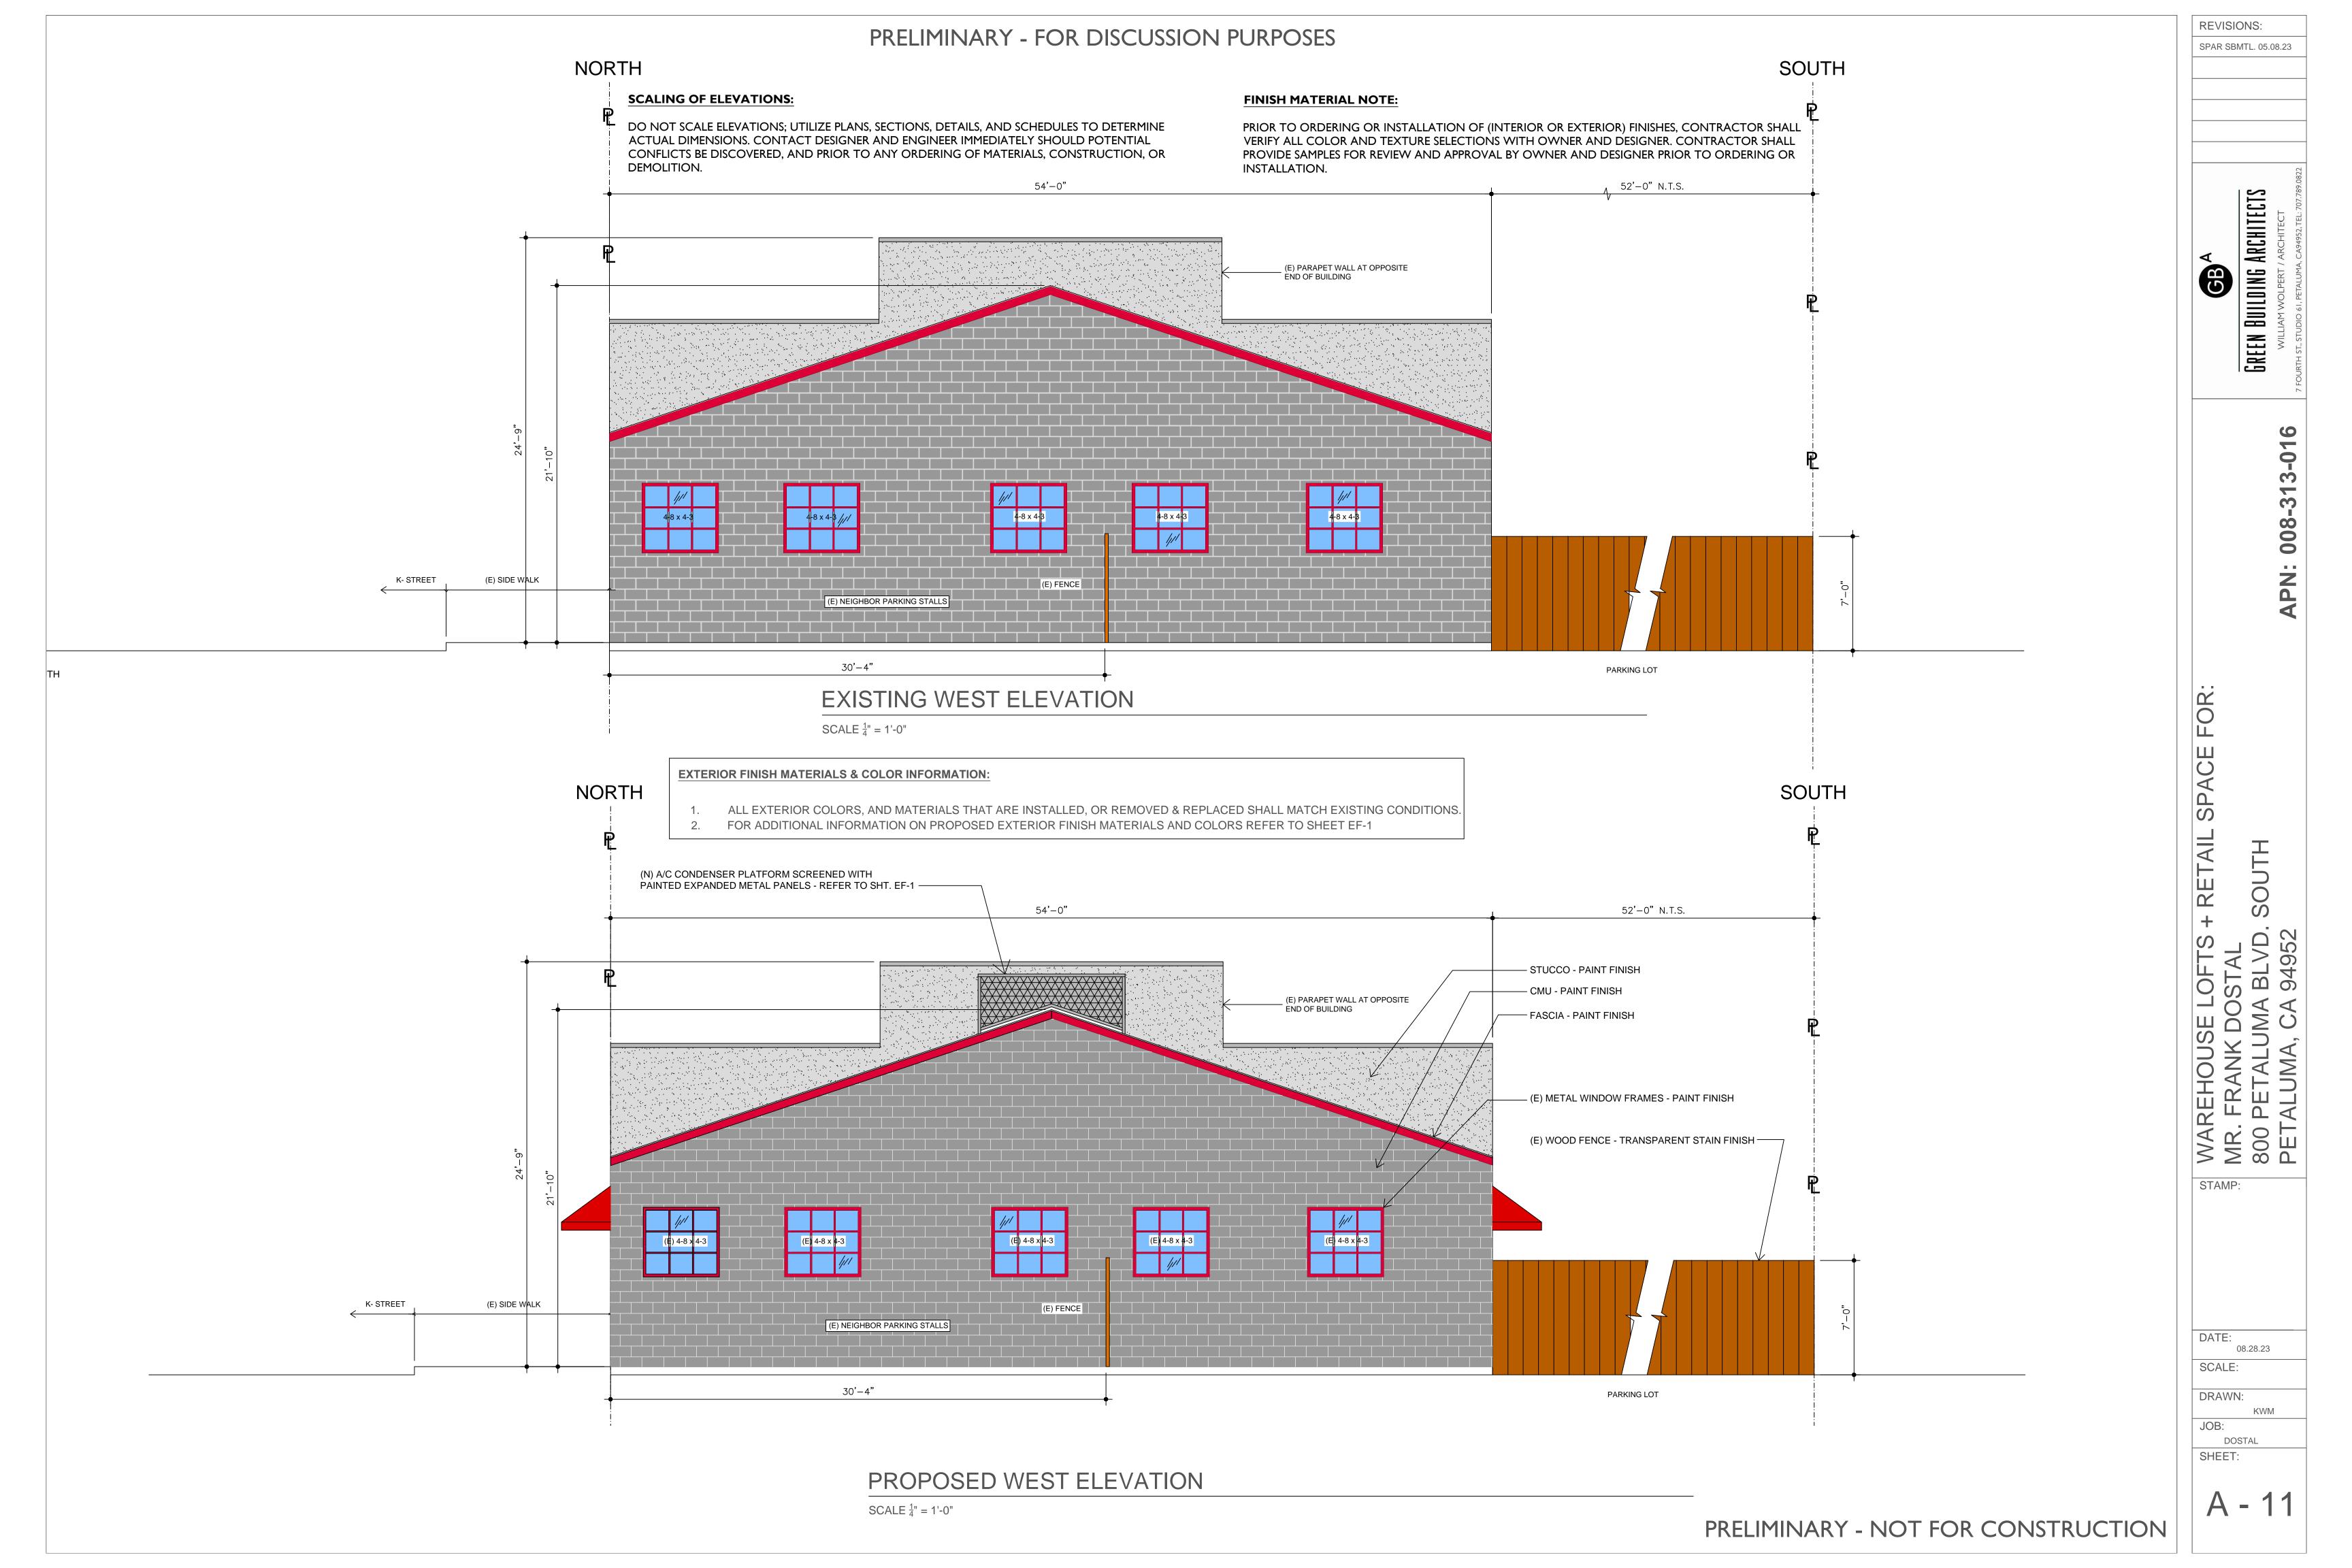

# **SITE STATISTICS:**

- LOT AREA: 0.4 ACRES/ 17,490 SF
- EXISTING HEIGHT: - 22 FEET (RIDGE) - 24'-9" (TOP OF PARAPET)
- ALLOWABLE MAX. HEIGHT: 45'-0"
- **EXISTING GROSS FLOOR AREA:** 9,027 SF
- PROPOSED GROSS FLOOR AREA (INCLUDING LOFTS): 10,069 SF
- MAX. ALLOWABLE FLOOR AREA RATIO MU-2 ZONING: 2.50
- **PROPOSED FLOOR AREA RATIO**: 10,069 SF / 17,490 SF = 0.61

#### **A.P.N.** 008-313-016

**ZONING/ USE CODE:** MU-2 (MIXED USE) / STORE W/ RESIDENTIAL UNIT OR UNITS