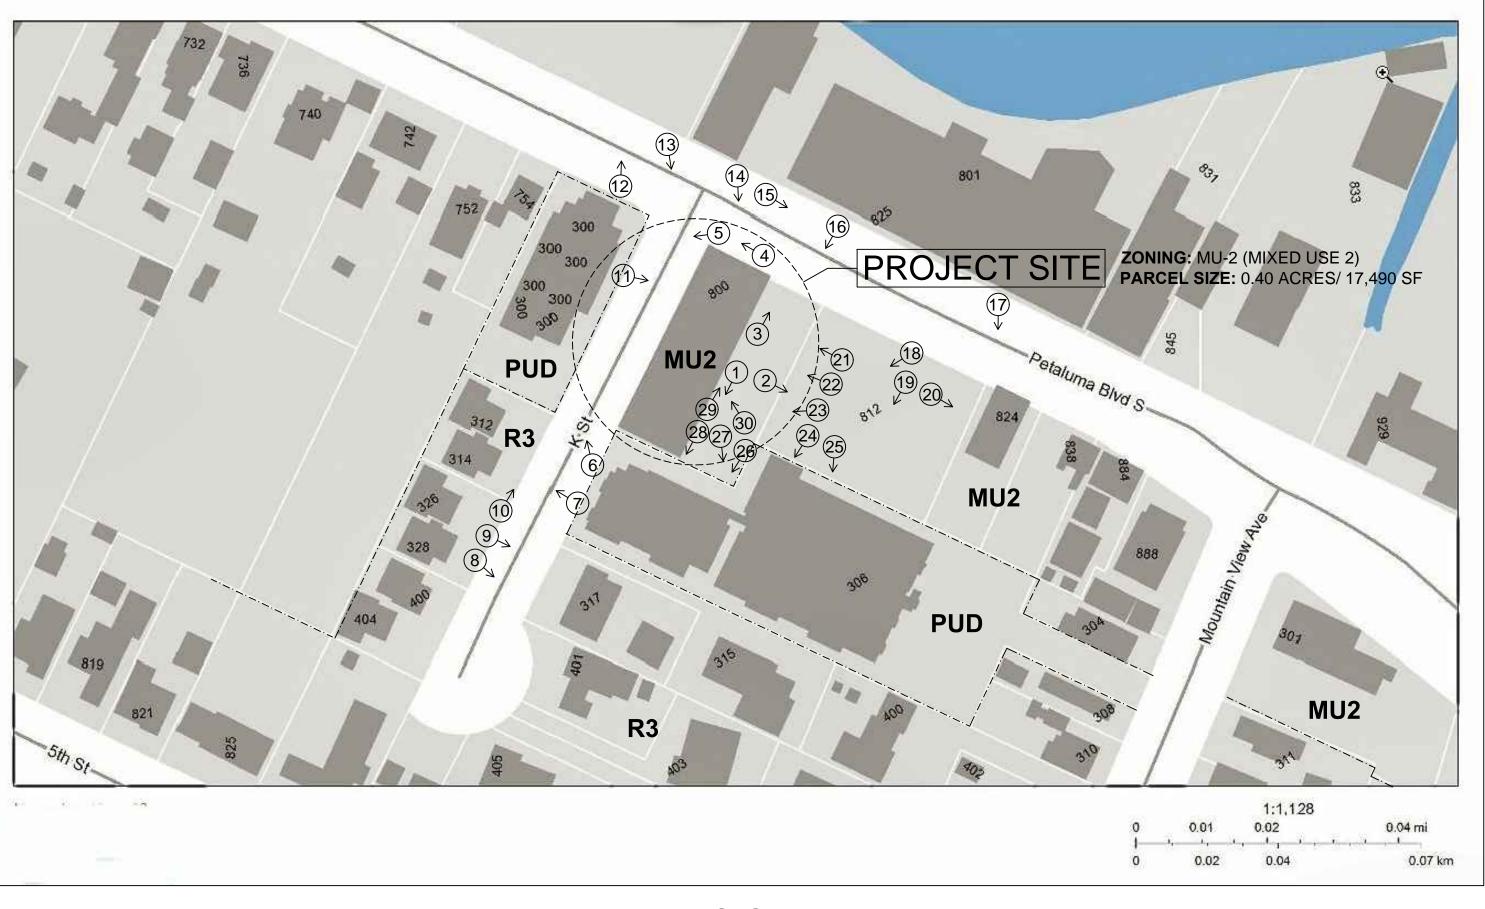

# **GENERAL INFORMATION:**

PROPERTY ADDRESSES: 800 PETALUMA BLVD. SOUTH PETALUMA, CA 94952

#### **A.P.N.** 008-313-016

**ZONING/ USE CODE:** MU-2 (MIXED USE) / STORE W/ RESIDENTIAL UNIT OR UNITS

# EXISTING NEIGHBORING PROPERTIES & SITE PHOTOS

6

AERIAL CONTEXT MAP

8

REVISIONS:

SPAR SMTL. 05.08.23

GREEN BUILDING ARCHITECTS

SHEET:

# EXISTING NEIGHBORING PROPERTIES & SITE PHOTOS

(15)----

<u>(21)</u>

27

8

30)----

REVISIONS:

SPAR SMTL. 05.08.23