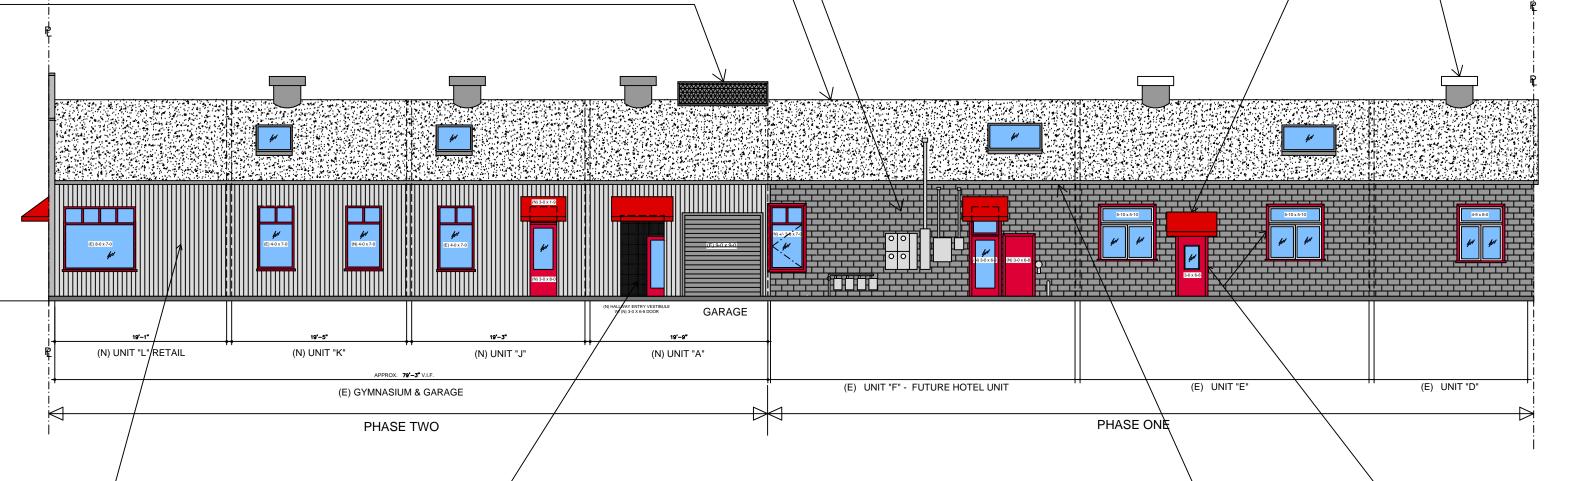

#### PHASE 2 SCOPE OF WORK:

CONVERT EXISTING BUILDING CONTAINING A GYM AND EXISTING UNITS TO SHORT TERM HOTEL AND/OR EXTENDED STAY RENTAL UNITS, AND A RETAIL SPACE.

#### OCCUPANCY GROUP:

- UNIT "L" M MERCANTILE/ RETAIL
- UNITS H, J, K, B, C, D, E, F = R-1/R-2 (HOTEL/ EXTENDED STAY)
- UNIT "A" CARE TAKER = R-1/ R-2
- RECEPTION AREA = A-2 GARAGE = U

# REFERENCE BUILDING FLOOR PLAN

SCALE 1/8" = 1'-0"

| UNIT # / PROPOSED USE   1ST FLOOR   2ND. FLOOR                                                                                                                                                                                                                                                                                                                                                                                                                                                                                                                                                                                                                                                                                                                                                                                                                                                                                                                                                                                                                                                                                                                                                                                                                                                                                                                                                                                                                                                                                                                                                                                                                                                                                                                                                                                                                                                                                                                                                                                                                                                                                 |    |                       | I CONDITIONED FLOOR AREA I |            | TOTAL CONDITONED<br>FLOOR AREA | OTHER ENCLOSED UN-<br>CONDITIONED FLOOR AREA<br>(REFER TO FLOOR PLANS) | TOTAL NEW CONSTRUCTION FLOOR AREA |
|--------------------------------------------------------------------------------------------------------------------------------------------------------------------------------------------------------------------------------------------------------------------------------------------------------------------------------------------------------------------------------------------------------------------------------------------------------------------------------------------------------------------------------------------------------------------------------------------------------------------------------------------------------------------------------------------------------------------------------------------------------------------------------------------------------------------------------------------------------------------------------------------------------------------------------------------------------------------------------------------------------------------------------------------------------------------------------------------------------------------------------------------------------------------------------------------------------------------------------------------------------------------------------------------------------------------------------------------------------------------------------------------------------------------------------------------------------------------------------------------------------------------------------------------------------------------------------------------------------------------------------------------------------------------------------------------------------------------------------------------------------------------------------------------------------------------------------------------------------------------------------------------------------------------------------------------------------------------------------------------------------------------------------------------------------------------------------------------------------------------------------|----|-----------------------|----------------------------|------------|--------------------------------|------------------------------------------------------------------------|-----------------------------------|
| 1 B-HOTEL UNIT 879 0 879 0 2 C-HOTEL UNIT 806 116 922 0 3 C-HOTEL UNIT 912 291 1,203 0 6 C-HOTEL UNIT 912 291 1,203 0 6 C-HOTEL UNIT 813 144 957 0 8 C-HOTEL UNIT 8896 156 1,052 0 10 C-HOTEL UNIT 896 156 1,052 0 11 PHASE TWO 11                                                                                                                                                                                                                                                                                                                                                                                                                                                                                                                                                                                                                                                                                                                                                                                                                                                                                                                                                                                                                                                                                                                                                                                                                                                                                                                                                                                                                                                                                                                                                                                                                                                                                                                                                                                                                                                                                             |    | UNIT # / PROPOSED USE | 1ST FLOOR                  | 2ND. FLOOR | *                              | 3200                                                                   |                                   |
| 2                                                                                                                                                                                                                                                                                                                                                                                                                                                                                                                                                                                                                                                                                                                                                                                                                                                                                                                                                                                                                                                                                                                                                                                                                                                                                                                                                                                                                                                                                                                                                                                                                                                                                                                                                                                                                                                                                                                                                                                                                                                                                                                              |    | PHASE ONE             |                            |            |                                |                                                                        |                                   |
| 3 C-HOTEL UNIT 806 116 922 0 4 1 5 D-HOTEL UNIT 912 291 1,203 0 6 6 7 E-HOTEL UNIT 813 144 957 0 8 8 9 F-HOTEL UNIT 896 156 1,052 0 10 11 PHASETWO 1 13 L-RETAIL UNIT 1,031 0 1,031 0 1 14 1                                                                                                                                                                                                                                                                                                                                                                                                                                                                                                                                                                                                                                                                                                                                                                                                                                                                                                                                                                                                                                                                                                                                                                                                                                                                                                                                                                                                                                                                                                                                                                                                                                                                                                                                                                                                                                                                                                                                   | 1  | B- HOTEL UNIT         | 879                        | 0          | 879                            | 0                                                                      | 879                               |
| 4                                                                                                                                                                                                                                                                                                                                                                                                                                                                                                                                                                                                                                                                                                                                                                                                                                                                                                                                                                                                                                                                                                                                                                                                                                                                                                                                                                                                                                                                                                                                                                                                                                                                                                                                                                                                                                                                                                                                                                                                                                                                                                                              | 2  |                       |                            |            |                                |                                                                        |                                   |
| 5 D-HOTEL UNIT 912 291 1,203 0 6 7 E-HOTEL UNIT 813 144 957 0 8 9 F-HOTEL UNIT 896 156 1,052 0 10 10 11 PHASE TWO 11 1,031 0 1,031 0 1,031 0 1 11 CHARLET UNIT 1,049 227 1,276 0 1 15 K-HOTEL UNIT 1,049 227 1,276 0 1 16 17 H-HOTEL UNIT 514 162 676 0 1 18 19 J-HOTEL UNIT 514 162 676 0 0 21 A- CARE TAKER UNIT 373 371 744 0 1 22 1 A- CARE TAKER UNIT 373 371 744 0 0 23 RECEPTION AREA 181 0 181 0 0 24 25 LAUNDRY & JANITORIAL 0 0 0 0 121 1 26 27 GARAGE 0 0 0 0 0 216 1 28 1 A- CARGE TAKER UNIT 1 1 1 1 1 1 1 1 1 1 1 1 1 1 1 1 1 1 1                                                                                                                                                                                                                                                                                                                                                                                                                                                                                                                                                                                                                                                                                                                                                                                                                                                                                                                                                                                                                                                                                                                                                                                                                                                                                                                                                                                                                                                                                                                                                                                | 3  | C- HOTEL UNIT         | 806                        | 116        | 922                            | 0                                                                      | 922                               |
| 6                                                                                                                                                                                                                                                                                                                                                                                                                                                                                                                                                                                                                                                                                                                                                                                                                                                                                                                                                                                                                                                                                                                                                                                                                                                                                                                                                                                                                                                                                                                                                                                                                                                                                                                                                                                                                                                                                                                                                                                                                                                                                                                              | 4  |                       |                            |            |                                |                                                                        |                                   |
| 7 E-HOTEL UNIT 813 144 957 0 8 9 F-HOTEL UNIT 896 156 1,052 0 10 10 11 PHASE TWO 13 L-RETAIL UNIT 1,031 0 1,031 0 14 15 K-HOTEL UNIT 1,049 227 1,276 0 16 17 H-HOTEL UNIT 514 162 676 0 18 19 J-HOTEL UNIT 514 162 676 0 20 20 21 A-CARE TAKER UNIT 373 371 744 0 21 A-CARE TAKER UNIT 373 371 744 0 22 2 2 3 RECEPTION AREA 181 0 181 0 24 25 LAUNDRY & JANITORIAL 0 0 0 0 121 226 28                                                                                                                                                                                                                                                                                                                                                                                                                                                                                                                                                                                                                                                                                                                                                                                                                                                                                                                                                                                                                                                                                                                                                                                                                                                                                                                                                                                                                                                                                                                                                                                                                                                                                                                                         | 5  | D- HOTEL UNIT         | 912                        | 291        | 1,203                          | 0                                                                      | 1,203                             |
| 8   S   S   S   S   S   S   S   S   S                                                                                                                                                                                                                                                                                                                                                                                                                                                                                                                                                                                                                                                                                                                                                                                                                                                                                                                                                                                                                                                                                                                                                                                                                                                                                                                                                                                                                                                                                                                                                                                                                                                                                                                                                                                                                                                                                                                                                                                                                                                                                          | 6  |                       |                            |            |                                |                                                                        | X200                              |
| 9 F-HOTEL UNIT 896 156 1,052 0 10                                                                                                                                                                                                                                                                                                                                                                                                                                                                                                                                                                                                                                                                                                                                                                                                                                                                                                                                                                                                                                                                                                                                                                                                                                                                                                                                                                                                                                                                                                                                                                                                                                                                                                                                                                                                                                                                                                                                                                                                                                                                                              | 7  | E- HOTEL UNIT         | 813                        | 144        | 957                            | 0                                                                      | 957                               |
| 11 PHASE TWO 13 L - RETAIL UNIT 1,031 0 1,031 0 14                                                                                                                                                                                                                                                                                                                                                                                                                                                                                                                                                                                                                                                                                                                                                                                                                                                                                                                                                                                                                                                                                                                                                                                                                                                                                                                                                                                                                                                                                                                                                                                                                                                                                                                                                                                                                                                                                                                                                                                                                                                                             | 8  |                       |                            |            |                                |                                                                        | 11.12.1                           |
| 11 PHASE TWO 13 L-RETAIL UNIT 1,031 0 1,031 0 1,031 0 1,031 0 0 1,031 0 0 1,031 0 0 1,031 0 0 1,031 0 0 1,031 0 0 1,031 0 0 1,031 0 0 1,031 0 0 1,031 0 0 1,031 0 0 1,031 0 0 1,031 0 0 1,031 0 0 0 0 0 0 0 0 0 0 0 0 0 0 0 0 0 0 0                                                                                                                                                                                                                                                                                                                                                                                                                                                                                                                                                                                                                                                                                                                                                                                                                                                                                                                                                                                                                                                                                                                                                                                                                                                                                                                                                                                                                                                                                                                                                                                                                                                                                                                                                                                                                                                                                            | 9  | F- HOTEL UNIT         | 896                        | 156        | 1,052                          | 0                                                                      | 1,052                             |
| 13 L-RETAIL UNIT 1,031 0 1,031 0 1,031 0 1,031 0 1,031 1 0 1,031 1 0 1,031 1 1,049 1,049 1,049 1,049 1,049 1,049 1,049 1,049 1,049 1,049 1,049 1,049 1,049 1,049 1,049 1,049 1,049 1,049 1,049 1,049 1,049 1,049 1,049 1,049 1,049 1,049 1,049 1,049 1,049 1,049 1,049 1,049 1,049 1,049 1,049 1,049 1,049 1,049 1,049 1,049 1,049 1,049 1,049 1,049 1,049 1,049 1,049 1,049 1,049 1,049 1,049 1,049 1,049 1,049 1,049 1,049 1,049 1,049 1,049 1,049 1,049 1,049 1,049 1,049 1,049 1,049 1,049 1,049 1,049 1,049 1,049 1,049 1,049 1,049 1,049 1,049 1,049 1,049 1,049 1,049 1,049 1,049 1,049 1,049 1,049 1,049 1,049 1,049 1,049 1,049 1,049 1,049 1,049 1,049 1,049 1,049 1,049 1,049 1,049 1,049 1,049 1,049 1,049 1,049 1,049 1,049 1,049 1,049 1,049 1,049 1,049 1,049 1,049 1,049 1,049 1,049 1,049 1,049 1,049 1,049 1,049 1,049 1,049 1,049 1,049 1,049 1,049 1,049 1,049 1,049 1,049 1,049 1,049 1,049 1,049 1,049 1,049 1,049 1,049 1,049 1,049 1,049 1,049 1,049 1,049 1,049 1,049 1,049 1,049 1,049 1,049 1,049 1,049 1,049 1,049 1,049 1,049 1,049 1,049 1,049 1,049 1,049 1,049 1,049 1,049 1,049 1,049 1,049 1,049 1,049 1,049 1,049 1,049 1,049 1,049 1,049 1,049 1,049 1,049 1,049 1,049 1,049 1,049 1,049 1,049 1,049 1,049 1,049 1,049 1,049 1,049 1,049 1,049 1,049 1,049 1,049 1,049 1,049 1,049 1,049 1,049 1,049 1,049 1,049 1,049 1,049 1,049 1,049 1,049 1,049 1,049 1,049 1,049 1,049 1,049 1,049 1,049 1,049 1,049 1,049 1,049 1,049 1,049 1,049 1,049 1,049 1,049 1,049 1,049 1,049 1,049 1,049 1,049 1,049 1,049 1,049 1,049 1,049 1,049 1,049 1,049 1,049 1,049 1,049 1,049 1,049 1,049 1,049 1,049 1,049 1,049 1,049 1,049 1,049 1,049 1,049 1,049 1,049 1,049 1,049 1,049 1,049 1,049 1,049 1,049 1,049 1,049 1,049 1,049 1,049 1,049 1,049 1,049 1,049 1,049 1,049 1,049 1,049 1,049 1,049 1,049 1,049 1,049 1,049 1,049 1,049 1,049 1,049 1,049 1,049 1,049 1,049 1,049 1,049 1,049 1,049 1,049 1,049 1,049 1,049 1,049 1,049 1,049 1,049 1,049 1,049 1,049 1,049 1,049 1,049 1,049 1,049 1,049 1,049 1,049 1,049 1,049 1,049 1,049 1,049 1,049 1,049 1,049 1,049 1,049 1,049 1,049 1,049 1 | 10 |                       |                            |            |                                |                                                                        | 855.61                            |
| 14                                                                                                                                                                                                                                                                                                                                                                                                                                                                                                                                                                                                                                                                                                                                                                                                                                                                                                                                                                                                                                                                                                                                                                                                                                                                                                                                                                                                                                                                                                                                                                                                                                                                                                                                                                                                                                                                                                                                                                                                                                                                                                                             | 11 | PHASE TWO             |                            |            |                                |                                                                        |                                   |
| 15 K-HOTEL UNIT 1,049 227 1,276 0  16                                                                                                                                                                                                                                                                                                                                                                                                                                                                                                                                                                                                                                                                                                                                                                                                                                                                                                                                                                                                                                                                                                                                                                                                                                                                                                                                                                                                                                                                                                                                                                                                                                                                                                                                                                                                                                                                                                                                                                                                                                                                                          | 13 | L - RETAIL UNIT       | 1,031                      | 0          | 1,031                          | 0                                                                      | 1,031                             |
| 16                                                                                                                                                                                                                                                                                                                                                                                                                                                                                                                                                                                                                                                                                                                                                                                                                                                                                                                                                                                                                                                                                                                                                                                                                                                                                                                                                                                                                                                                                                                                                                                                                                                                                                                                                                                                                                                                                                                                                                                                                                                                                                                             | 14 |                       | 4-1                        |            |                                |                                                                        | -111                              |
| 17 H-HOTEL UNIT 514 162 676 0 18                                                                                                                                                                                                                                                                                                                                                                                                                                                                                                                                                                                                                                                                                                                                                                                                                                                                                                                                                                                                                                                                                                                                                                                                                                                                                                                                                                                                                                                                                                                                                                                                                                                                                                                                                                                                                                                                                                                                                                                                                                                                                               | 15 | K- HOTEL UNIT         | 1,049                      | 227        | 1,276                          | 0                                                                      | 1,276                             |
| 18                                                                                                                                                                                                                                                                                                                                                                                                                                                                                                                                                                                                                                                                                                                                                                                                                                                                                                                                                                                                                                                                                                                                                                                                                                                                                                                                                                                                                                                                                                                                                                                                                                                                                                                                                                                                                                                                                                                                                                                                                                                                                                                             | 16 |                       |                            |            |                                | W. C.                                                                  | 777116                            |
| 19 J- HOTEL UNIT 514 162 676 0 20 21 A- CARE TAKER UNIT 373 371 744 0 21 RECEPTION AREA 181 0 181 0 22 23 RECEPTION AREA 181 0 0 121 25 LAUNDRY & JANITORIAL 0 0 0 121 26 27 GARAGE 0 0 0 0 216 28                                                                                                                                                                                                                                                                                                                                                                                                                                                                                                                                                                                                                                                                                                                                                                                                                                                                                                                                                                                                                                                                                                                                                                                                                                                                                                                                                                                                                                                                                                                                                                                                                                                                                                                                                                                                                                                                                                                             | 17 | H- HOTEL UNIT         | 514                        | 162        | 676                            | 0                                                                      | 676                               |
| 20                                                                                                                                                                                                                                                                                                                                                                                                                                                                                                                                                                                                                                                                                                                                                                                                                                                                                                                                                                                                                                                                                                                                                                                                                                                                                                                                                                                                                                                                                                                                                                                                                                                                                                                                                                                                                                                                                                                                                                                                                                                                                                                             | 18 |                       |                            |            | 3)<br>3)                       |                                                                        | 141                               |
| 21 A- CARE TAKER UNIT 373 371 744 0 22 2 2 3 RECEPTION AREA 181 0 181 0 24 25 LAUNDRY & JANITORIAL 0 0 0 121 26 27 GARAGE 0 0 0 0 216 28 28 28 29 20 20 20 20 20 20 20 20 20 20 20 20 20                                                                                                                                                                                                                                                                                                                                                                                                                                                                                                                                                                                                                                                                                                                                                                                                                                                                                                                                                                                                                                                                                                                                                                                                                                                                                                                                                                                                                                                                                                                                                                                                                                                                                                                                                                                                                                                                                                                                       | 19 | J- HOTEL UNIT         | 514                        | 162        | 676                            | 0                                                                      | 676                               |
| 22                                                                                                                                                                                                                                                                                                                                                                                                                                                                                                                                                                                                                                                                                                                                                                                                                                                                                                                                                                                                                                                                                                                                                                                                                                                                                                                                                                                                                                                                                                                                                                                                                                                                                                                                                                                                                                                                                                                                                                                                                                                                                                                             | 20 |                       |                            |            |                                |                                                                        |                                   |
| 23 RECEPTION AREA 181 0 181 0 24 25 LAUNDRY & JANITORIAL 0 0 0 121 26 27 GARAGE 0 0 0 0 216 28                                                                                                                                                                                                                                                                                                                                                                                                                                                                                                                                                                                                                                                                                                                                                                                                                                                                                                                                                                                                                                                                                                                                                                                                                                                                                                                                                                                                                                                                                                                                                                                                                                                                                                                                                                                                                                                                                                                                                                                                                                 | 21 | A- CARE TAKER UNIT    | 373                        | 371        | 744                            | 0                                                                      | 744                               |
| 24                                                                                                                                                                                                                                                                                                                                                                                                                                                                                                                                                                                                                                                                                                                                                                                                                                                                                                                                                                                                                                                                                                                                                                                                                                                                                                                                                                                                                                                                                                                                                                                                                                                                                                                                                                                                                                                                                                                                                                                                                                                                                                                             | 22 |                       |                            |            |                                |                                                                        |                                   |
| 25 LAUNDRY & JANITORIAL 0 0 0 121 26 27 GARAGE 0 0 0 216 28 28 29 20 20 216                                                                                                                                                                                                                                                                                                                                                                                                                                                                                                                                                                                                                                                                                                                                                                                                                                                                                                                                                                                                                                                                                                                                                                                                                                                                                                                                                                                                                                                                                                                                                                                                                                                                                                                                                                                                                                                                                                                                                                                                                                                    | _  | RECEPTION AREA        | 181                        | 0          | 181                            | 0                                                                      | 181                               |
| 26 27 GARAGE 0 0 0 216 228                                                                                                                                                                                                                                                                                                                                                                                                                                                                                                                                                                                                                                                                                                                                                                                                                                                                                                                                                                                                                                                                                                                                                                                                                                                                                                                                                                                                                                                                                                                                                                                                                                                                                                                                                                                                                                                                                                                                                                                                                                                                                                     |    |                       | 100                        |            |                                |                                                                        |                                   |
| 27 GARAGE 0 0 0 216                                                                                                                                                                                                                                                                                                                                                                                                                                                                                                                                                                                                                                                                                                                                                                                                                                                                                                                                                                                                                                                                                                                                                                                                                                                                                                                                                                                                                                                                                                                                                                                                                                                                                                                                                                                                                                                                                                                                                                                                                                                                                                            |    | LAUNDRY & JANITORIAL  | 0                          | 0          | 0                              | 121                                                                    | 121                               |
| 28                                                                                                                                                                                                                                                                                                                                                                                                                                                                                                                                                                                                                                                                                                                                                                                                                                                                                                                                                                                                                                                                                                                                                                                                                                                                                                                                                                                                                                                                                                                                                                                                                                                                                                                                                                                                                                                                                                                                                                                                                                                                                                                             |    | V AND NO. 11          | 1                          |            |                                | - 111 A                                                                |                                   |
| AN APPARATO                                                                                                                                                                                                                                                                                                                                                                                                                                                                                                                                                                                                                                                                                                                                                                                                                                                                                                                                                                                                                                                                                                                                                                                                                                                                                                                                                                                                                                                                                                                                                                                                                                                                                                                                                                                                                                                                                                                                                                                                                                                                                                                    | _  | GARAGE                | 0                          | 0          | 0                              | 216                                                                    | 216                               |
|                                                                                                                                                                                                                                                                                                                                                                                                                                                                                                                                                                                                                                                                                                                                                                                                                                                                                                                                                                                                                                                                                                                                                                                                                                                                                                                                                                                                                                                                                                                                                                                                                                                                                                                                                                                                                                                                                                                                                                                                                                                                                                                                |    |                       | 4                          |            |                                |                                                                        | 2000                              |
| 29 HALLWAY 0 0 0 135<br>30                                                                                                                                                                                                                                                                                                                                                                                                                                                                                                                                                                                                                                                                                                                                                                                                                                                                                                                                                                                                                                                                                                                                                                                                                                                                                                                                                                                                                                                                                                                                                                                                                                                                                                                                                                                                                                                                                                                                                                                                                                                                                                     | 29 | HALL WAY              | 0                          | 0          | 0                              | 135                                                                    | 135                               |
| 7,968 1,629 9,597 472                                                                                                                                                                                                                                                                                                                                                                                                                                                                                                                                                                                                                                                                                                                                                                                                                                                                                                                                                                                                                                                                                                                                                                                                                                                                                                                                                                                                                                                                                                                                                                                                                                                                                                                                                                                                                                                                                                                                                                                                                                                                                                          |    |                       |                            |            |                                |                                                                        |                                   |