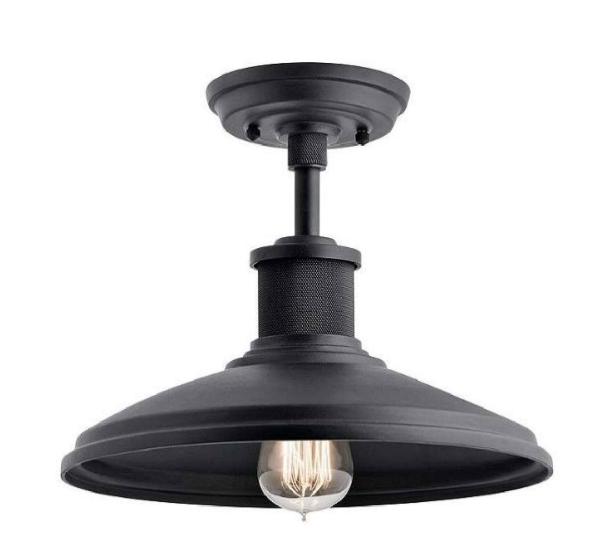

REENED A/C CONDENSER PLATFORM (CHARCOAL GRAY)



PROPOSED MORTH ELEVATION (SOUTH ELEV. EXT. FINISHES SIM.)



2X WOOD WINDOW AND DOOR TRIM - (MATCH EXIST.)



CORRUGATED METAL SIDING (MATCH EXIST.)



PAINTED FIBER CEMENT PANELS



PROPOSED EAST ELEVATION (WEST ELEV. EXT. FINISHES SIM.)

SCALE  $\frac{3}{32}$ " = 1'- 0"

SCALE  $\frac{3}{32}$ " = 1'- 0"



OGEE GUTTER - PAINT FINISH CHAR COAL GREY

PROPOSED EXTERIOR FINISH MATERIALS - REFER TO ELEVATIONS SHT. A-8 / A-11

REVISIONS:

SPAR SBMTL. 05.08.23

BUILDING ARCHITECT

GREEN BUILDING A

PN: 008-313-01

FRANK DOSTAL
PETALUMA BLVD. SOUTH
ALUMA, CA 94952

TAMP:

ATE: 08.28.23

SCALE:

DRAWN:

KWM

JOB:

DOSTAL SHEET:

EF - 1

# PRELIMINARY - FOR DISCUSSION PURPOSES



# PROPOSED EXTERIOR LIGHTING LOCATIONS & TYPES SCALE | " = 1'-0"









B.)

REVISIONS:

SPAR SBMTL. 05.08.23

GBA GREEN BUILDING ARCHITECTS WILLIAM WOLPERT / ARCHITECT

008-313-01

WAREHOUSE LOFTS + RETAIL
MR. FRANK DOSTAL
800 PETALUMA BLVD. SOUTH
PETALUMA, CA 94952

DATE: 08.28.23

SCALE:

DRAWN:

JOB:

DOSTAL

SHEET:

FI -