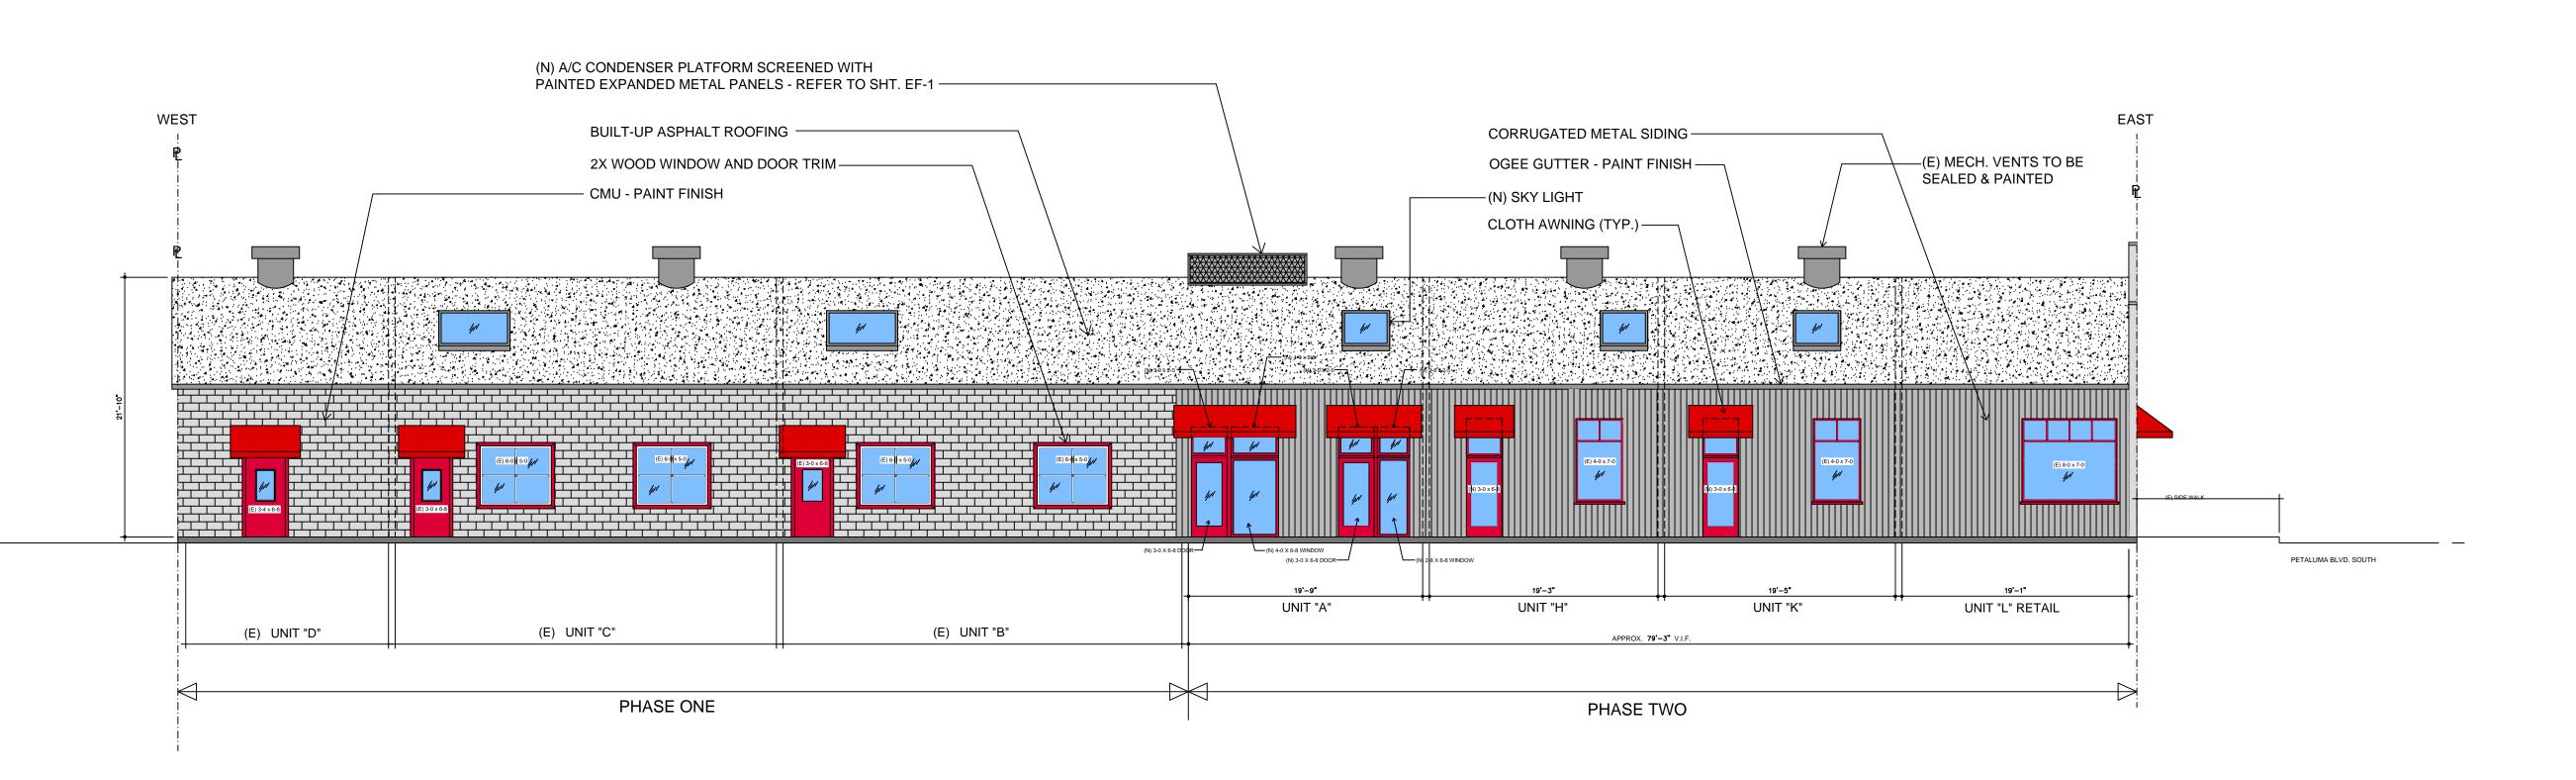

#### PHASE 2 SCOPE OF WORK:

CONVERT EXISTING BUILDING CONTAINING A GYM AND EXISTING UNITS TO SHORT TERM HOTEL AND/OR EXTENDED STAY RENTAL UNITS, AND A RETAIL SPACE.

#### OCCUPANCY GROUP:

- UNIT "L" M MERCANTILE/ RETAIL
- UNITS H, J, K, B, C, D, E, F = R-1/R-2 (HOTEL/ EXTENDED STAY)
- UNIT "A" CARE TAKER = R-1/ R-2
- RECEPTION AREA = A-2 GARAGE = U