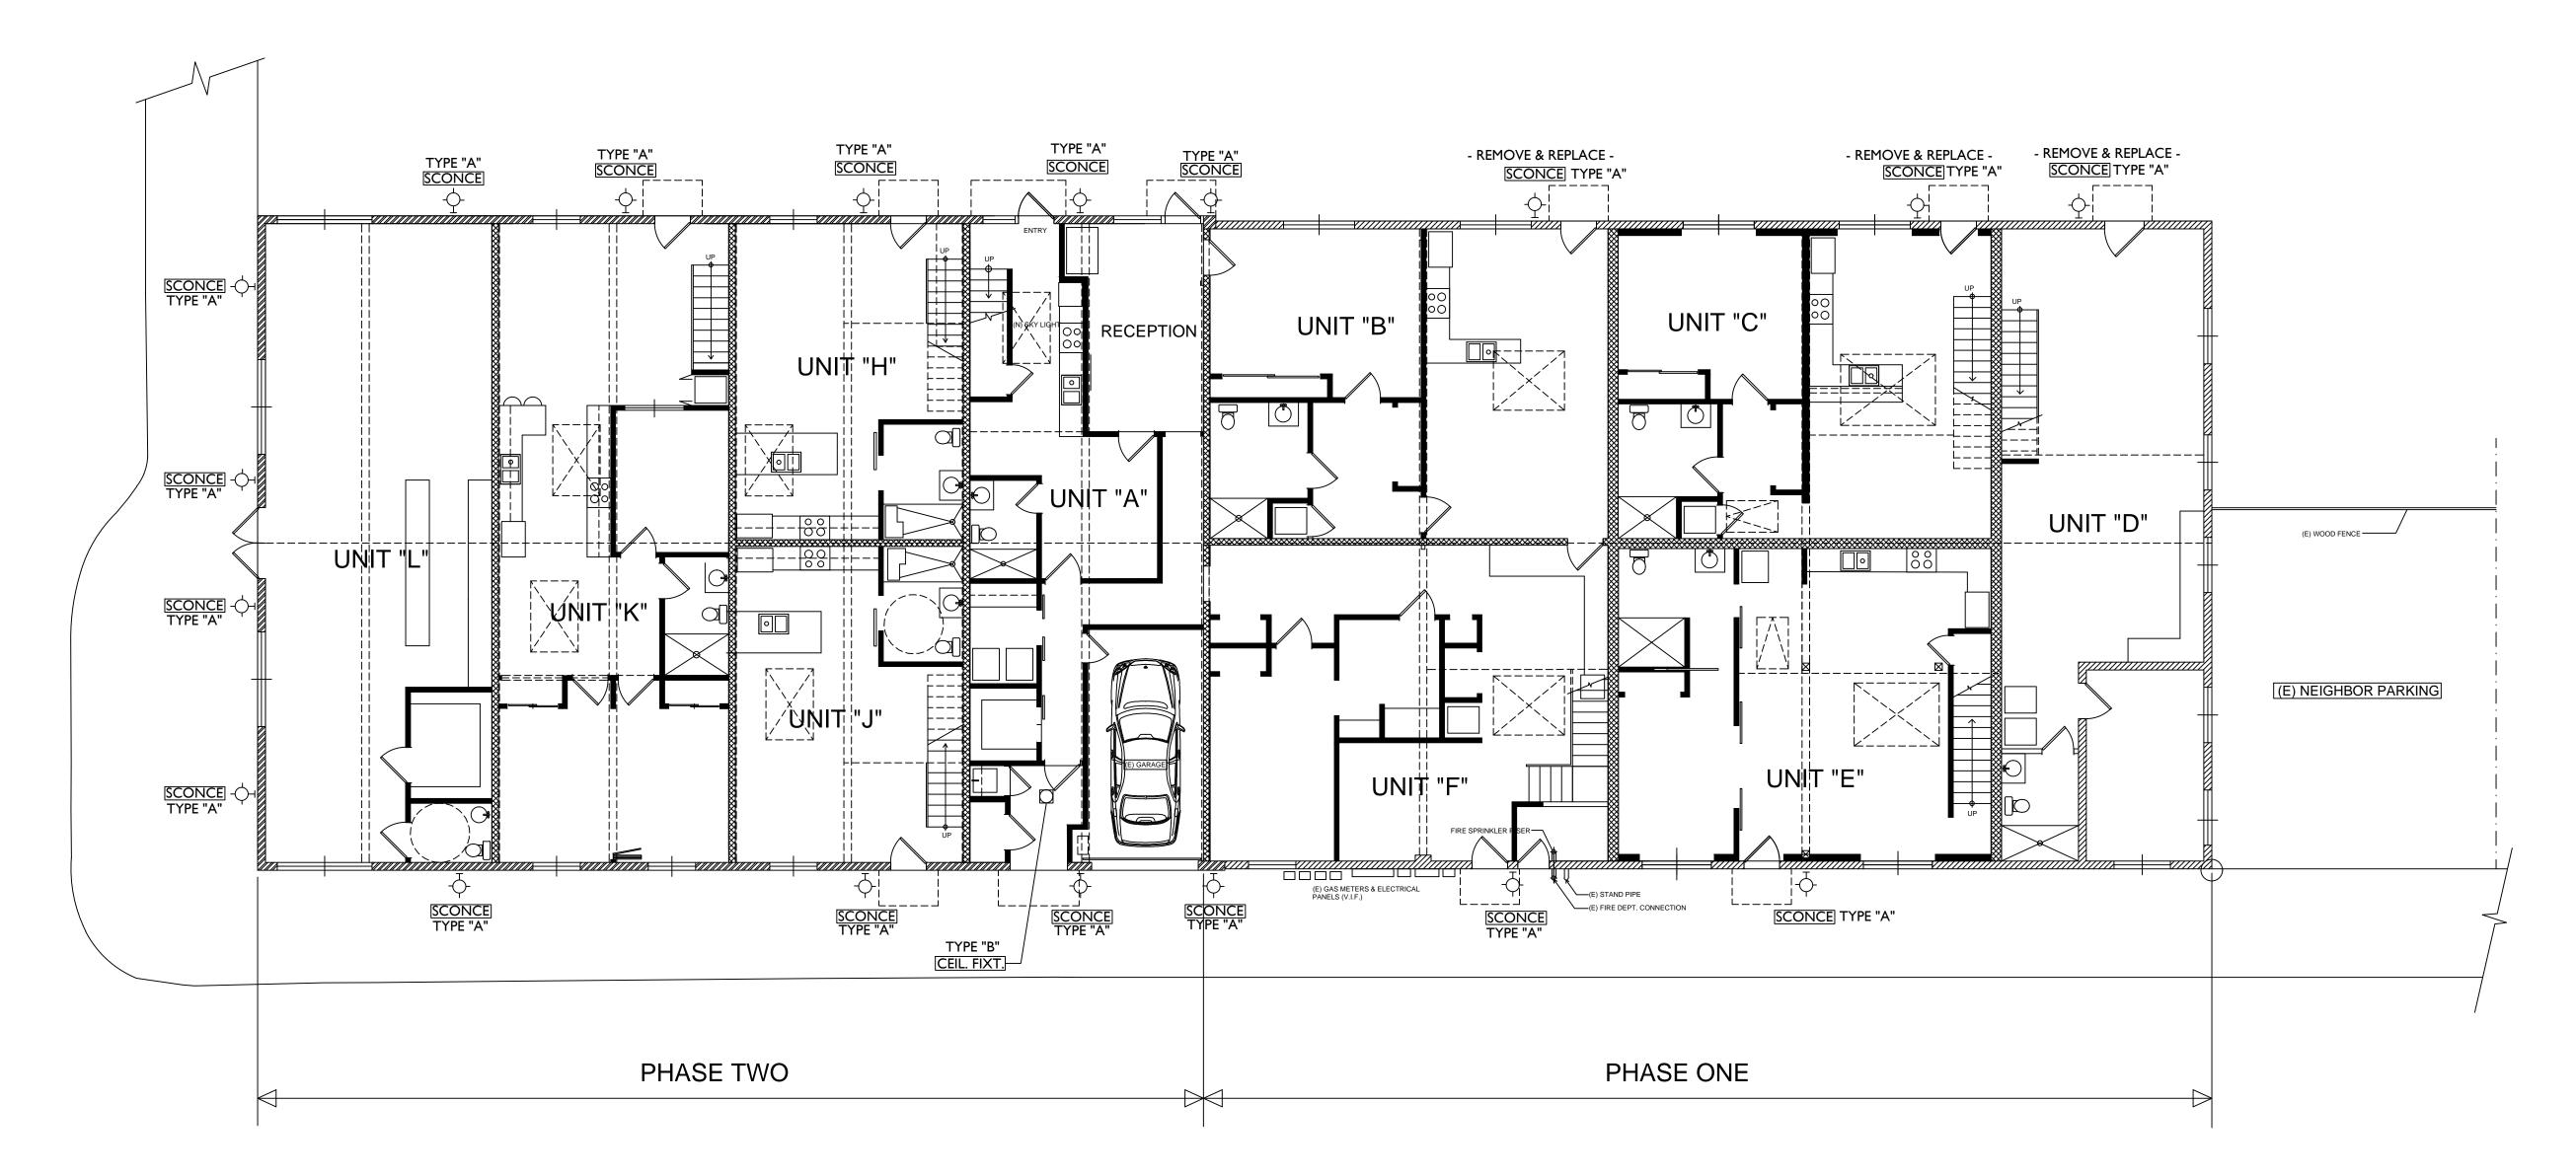

#### OCCUPANCY GROUP:

- UNIT "L" M MERCANTILE/ RETAIL
- UNITS H, J, K, B, C, D, E, F = R-1/R-2 (HOTEL/ EXTENDED STAY)
- UNIT "A" CARE TAKER = R-1/ R-2
- RECEPTION AREA = A-2 GARAGE = U

# REFERENCE BUILDING FLOOR PLAN

SCALE 1/8" = 1'-0"

| UNIT # / PROPOSED USE   1ST FLOOR   2ND. FLOOR                                                                                                                                                                                                                                                                                                                                                                                                                                                                                                                                                                                                                                                                                                                                                                                                                                                                                                                                                                                                                                                                                                                                                                                                                                                                                                                                                                                                                                                                                                                                                                                                                                                                                                                                                                                                                                                                                                                                                                                                                                                                                 |    |                       | I CONDITIONED FLOOR AREA I |            | TOTAL CONDITONED<br>FLOOR AREA | OTHER ENCLOSED UN-<br>CONDITIONED FLOOR AREA<br>(REFER TO FLOOR PLANS) | TOTAL NEW CONSTRUCTION FLOOR AREA |
|--------------------------------------------------------------------------------------------------------------------------------------------------------------------------------------------------------------------------------------------------------------------------------------------------------------------------------------------------------------------------------------------------------------------------------------------------------------------------------------------------------------------------------------------------------------------------------------------------------------------------------------------------------------------------------------------------------------------------------------------------------------------------------------------------------------------------------------------------------------------------------------------------------------------------------------------------------------------------------------------------------------------------------------------------------------------------------------------------------------------------------------------------------------------------------------------------------------------------------------------------------------------------------------------------------------------------------------------------------------------------------------------------------------------------------------------------------------------------------------------------------------------------------------------------------------------------------------------------------------------------------------------------------------------------------------------------------------------------------------------------------------------------------------------------------------------------------------------------------------------------------------------------------------------------------------------------------------------------------------------------------------------------------------------------------------------------------------------------------------------------------|----|-----------------------|----------------------------|------------|--------------------------------|------------------------------------------------------------------------|-----------------------------------|
| 1 B-HOTEL UNIT 879 0 879 0 2 C-HOTEL UNIT 806 116 922 0 3 C-HOTEL UNIT 912 291 1,203 0 6 C-HOTEL UNIT 912 291 1,203 0 6 C-HOTEL UNIT 813 144 957 0 8 C-HOTEL UNIT 8896 156 1,052 0 10 C-HOTEL UNIT 896 156 1,052 0 11 PHASE TWO 11                                                                                                                                                                                                                                                                                                                                                                                                                                                                                                                                                                                                                                                                                                                                                                                                                                                                                                                                                                                                                                                                                                                                                                                                                                                                                                                                                                                                                                                                                                                                                                                                                                                                                                                                                                                                                                                                                             |    | UNIT # / PROPOSED USE | 1ST FLOOR                  | 2ND. FLOOR | *                              | 3200                                                                   |                                   |
| 2                                                                                                                                                                                                                                                                                                                                                                                                                                                                                                                                                                                                                                                                                                                                                                                                                                                                                                                                                                                                                                                                                                                                                                                                                                                                                                                                                                                                                                                                                                                                                                                                                                                                                                                                                                                                                                                                                                                                                                                                                                                                                                                              |    | PHASE ONE             |                            |            |                                |                                                                        |                                   |
| 3 C-HOTEL UNIT 806 116 922 0 4 1 5 D-HOTEL UNIT 912 291 1,203 0 6 6 7 E-HOTEL UNIT 813 144 957 0 8 8 9 F-HOTEL UNIT 896 156 1,052 0 10 11 PHASETWO 1 13 L-RETAIL UNIT 1,031 0 1,031 0 1 14 1                                                                                                                                                                                                                                                                                                                                                                                                                                                                                                                                                                                                                                                                                                                                                                                                                                                                                                                                                                                                                                                                                                                                                                                                                                                                                                                                                                                                                                                                                                                                                                                                                                                                                                                                                                                                                                                                                                                                   | 1  | B- HOTEL UNIT         | 879                        | 0          | 879                            | 0                                                                      | 879                               |
| 4                                                                                                                                                                                                                                                                                                                                                                                                                                                                                                                                                                                                                                                                                                                                                                                                                                                                                                                                                                                                                                                                                                                                                                                                                                                                                                                                                                                                                                                                                                                                                                                                                                                                                                                                                                                                                                                                                                                                                                                                                                                                                                                              | 2  |                       |                            |            |                                |                                                                        |                                   |
| 5 D-HOTEL UNIT 912 291 1,203 0 6 7 E-HOTEL UNIT 813 144 957 0 8 9 F-HOTEL UNIT 896 156 1,052 0 10 10 11 PHASE TWO 11 1,031 0 1,031 0 1,031 0 1 11 CHARLET UNIT 1,049 227 1,276 0 1 15 K-HOTEL UNIT 1,049 227 1,276 0 1 16 17 H-HOTEL UNIT 514 162 676 0 1 18 19 J-HOTEL UNIT 514 162 676 0 0 21 A- CARE TAKER UNIT 373 371 744 0 1 22 1 A- CARE TAKER UNIT 373 371 744 0 0 23 RECEPTION AREA 181 0 181 0 0 24 25 LAUNDRY & JANITORIAL 0 0 0 0 121 1 26 27 GARAGE 0 0 0 0 0 216 1 28 1 A- CARGE TAKER UNIT 1 1 1 1 1 1 1 1 1 1 1 1 1 1 1 1 1 1 1                                                                                                                                                                                                                                                                                                                                                                                                                                                                                                                                                                                                                                                                                                                                                                                                                                                                                                                                                                                                                                                                                                                                                                                                                                                                                                                                                                                                                                                                                                                                                                                | 3  | C- HOTEL UNIT         | 806                        | 116        | 922                            | 0                                                                      | 922                               |
| 6                                                                                                                                                                                                                                                                                                                                                                                                                                                                                                                                                                                                                                                                                                                                                                                                                                                                                                                                                                                                                                                                                                                                                                                                                                                                                                                                                                                                                                                                                                                                                                                                                                                                                                                                                                                                                                                                                                                                                                                                                                                                                                                              | 4  |                       |                            |            |                                |                                                                        |                                   |
| 7 E-HOTEL UNIT 813 144 957 0 8 9 F-HOTEL UNIT 896 156 1,052 0 10 10 11 PHASE TWO 13 L-RETAIL UNIT 1,031 0 1,031 0 14 15 K-HOTEL UNIT 1,049 227 1,276 0 16 17 H-HOTEL UNIT 514 162 676 0 18 19 J-HOTEL UNIT 514 162 676 0 20 20 21 A-CARE TAKER UNIT 373 371 744 0 21 A-CARE TAKER UNIT 373 371 744 0 22 2 2 3 RECEPTION AREA 181 0 181 0 24 25 LAUNDRY & JANITORIAL 0 0 0 0 121 226 28                                                                                                                                                                                                                                                                                                                                                                                                                                                                                                                                                                                                                                                                                                                                                                                                                                                                                                                                                                                                                                                                                                                                                                                                                                                                                                                                                                                                                                                                                                                                                                                                                                                                                                                                         | 5  | D- HOTEL UNIT         | 912                        | 291        | 1,203                          | 0                                                                      | 1,203                             |
| 8   S   S   S   S   S   S   S   S   S                                                                                                                                                                                                                                                                                                                                                                                                                                                                                                                                                                                                                                                                                                                                                                                                                                                                                                                                                                                                                                                                                                                                                                                                                                                                                                                                                                                                                                                                                                                                                                                                                                                                                                                                                                                                                                                                                                                                                                                                                                                                                          | 6  |                       |                            |            |                                |                                                                        | X200                              |
| 9 F-HOTEL UNIT 896 156 1,052 0 10                                                                                                                                                                                                                                                                                                                                                                                                                                                                                                                                                                                                                                                                                                                                                                                                                                                                                                                                                                                                                                                                                                                                                                                                                                                                                                                                                                                                                                                                                                                                                                                                                                                                                                                                                                                                                                                                                                                                                                                                                                                                                              | 7  | E- HOTEL UNIT         | 813                        | 144        | 957                            | 0                                                                      | 957                               |
| 11 PHASE TWO 13 L - RETAIL UNIT 1,031 0 1,031 0 14                                                                                                                                                                                                                                                                                                                                                                                                                                                                                                                                                                                                                                                                                                                                                                                                                                                                                                                                                                                                                                                                                                                                                                                                                                                                                                                                                                                                                                                                                                                                                                                                                                                                                                                                                                                                                                                                                                                                                                                                                                                                             | 8  |                       |                            |            |                                |                                                                        | 11.12.1                           |
| 11 PHASE TWO 13 L-RETAIL UNIT 1,031 0 1,031 0 1,031 0 1,031 0 0 1,031 0 0 1,031 0 0 1,031 0 0 1,031 0 0 1,031 0 0 1,031 0 0 1,031 0 0 1,031 0 0 1,031 0 0 1,031 0 0 1,031 0 0 1,031 0 0 1,031 0 0 0 0 0 0 0 0 0 0 0 0 0 0 0 0 0 0 0                                                                                                                                                                                                                                                                                                                                                                                                                                                                                                                                                                                                                                                                                                                                                                                                                                                                                                                                                                                                                                                                                                                                                                                                                                                                                                                                                                                                                                                                                                                                                                                                                                                                                                                                                                                                                                                                                            | 9  | F- HOTEL UNIT         | 896                        | 156        | 1,052                          | 0                                                                      | 1,052                             |
| 13 L-RETAIL UNIT 1,031 0 1,031 0 1,031 0 1,031 0 1,031 1 0 1,031 1 0 1,031 1 1,049 1,049 1,049 1,049 1,049 1,049 1,049 1,049 1,049 1,049 1,049 1,049 1,049 1,049 1,049 1,049 1,049 1,049 1,049 1,049 1,049 1,049 1,049 1,049 1,049 1,049 1,049 1,049 1,049 1,049 1,049 1,049 1,049 1,049 1,049 1,049 1,049 1,049 1,049 1,049 1,049 1,049 1,049 1,049 1,049 1,049 1,049 1,049 1,049 1,049 1,049 1,049 1,049 1,049 1,049 1,049 1,049 1,049 1,049 1,049 1,049 1,049 1,049 1,049 1,049 1,049 1,049 1,049 1,049 1,049 1,049 1,049 1,049 1,049 1,049 1,049 1,049 1,049 1,049 1,049 1,049 1,049 1,049 1,049 1,049 1,049 1,049 1,049 1,049 1,049 1,049 1,049 1,049 1,049 1,049 1,049 1,049 1,049 1,049 1,049 1,049 1,049 1,049 1,049 1,049 1,049 1,049 1,049 1,049 1,049 1,049 1,049 1,049 1,049 1,049 1,049 1,049 1,049 1,049 1,049 1,049 1,049 1,049 1,049 1,049 1,049 1,049 1,049 1,049 1,049 1,049 1,049 1,049 1,049 1,049 1,049 1,049 1,049 1,049 1,049 1,049 1,049 1,049 1,049 1,049 1,049 1,049 1,049 1,049 1,049 1,049 1,049 1,049 1,049 1,049 1,049 1,049 1,049 1,049 1,049 1,049 1,049 1,049 1,049 1,049 1,049 1,049 1,049 1,049 1,049 1,049 1,049 1,049 1,049 1,049 1,049 1,049 1,049 1,049 1,049 1,049 1,049 1,049 1,049 1,049 1,049 1,049 1,049 1,049 1,049 1,049 1,049 1,049 1,049 1,049 1,049 1,049 1,049 1,049 1,049 1,049 1,049 1,049 1,049 1,049 1,049 1,049 1,049 1,049 1,049 1,049 1,049 1,049 1,049 1,049 1,049 1,049 1,049 1,049 1,049 1,049 1,049 1,049 1,049 1,049 1,049 1,049 1,049 1,049 1,049 1,049 1,049 1,049 1,049 1,049 1,049 1,049 1,049 1,049 1,049 1,049 1,049 1,049 1,049 1,049 1,049 1,049 1,049 1,049 1,049 1,049 1,049 1,049 1,049 1,049 1,049 1,049 1,049 1,049 1,049 1,049 1,049 1,049 1,049 1,049 1,049 1,049 1,049 1,049 1,049 1,049 1,049 1,049 1,049 1,049 1,049 1,049 1,049 1,049 1,049 1,049 1,049 1,049 1,049 1,049 1,049 1,049 1,049 1,049 1,049 1,049 1,049 1,049 1,049 1,049 1,049 1,049 1,049 1,049 1,049 1,049 1,049 1,049 1,049 1,049 1,049 1,049 1,049 1,049 1,049 1,049 1,049 1,049 1,049 1,049 1,049 1,049 1,049 1,049 1,049 1,049 1,049 1,049 1,049 1,049 1,049 1,049 1,049 1 | 10 |                       |                            |            |                                |                                                                        | 855.61                            |
| 14                                                                                                                                                                                                                                                                                                                                                                                                                                                                                                                                                                                                                                                                                                                                                                                                                                                                                                                                                                                                                                                                                                                                                                                                                                                                                                                                                                                                                                                                                                                                                                                                                                                                                                                                                                                                                                                                                                                                                                                                                                                                                                                             | 11 | PHASE TWO             |                            |            |                                |                                                                        |                                   |
| 15 K-HOTEL UNIT 1,049 227 1,276 0  16                                                                                                                                                                                                                                                                                                                                                                                                                                                                                                                                                                                                                                                                                                                                                                                                                                                                                                                                                                                                                                                                                                                                                                                                                                                                                                                                                                                                                                                                                                                                                                                                                                                                                                                                                                                                                                                                                                                                                                                                                                                                                          | 13 | L - RETAIL UNIT       | 1,031                      | 0          | 1,031                          | 0                                                                      | 1,031                             |
| 16                                                                                                                                                                                                                                                                                                                                                                                                                                                                                                                                                                                                                                                                                                                                                                                                                                                                                                                                                                                                                                                                                                                                                                                                                                                                                                                                                                                                                                                                                                                                                                                                                                                                                                                                                                                                                                                                                                                                                                                                                                                                                                                             | 14 |                       | 4-1                        |            |                                |                                                                        | -111                              |
| 17 H-HOTEL UNIT 514 162 676 0 18                                                                                                                                                                                                                                                                                                                                                                                                                                                                                                                                                                                                                                                                                                                                                                                                                                                                                                                                                                                                                                                                                                                                                                                                                                                                                                                                                                                                                                                                                                                                                                                                                                                                                                                                                                                                                                                                                                                                                                                                                                                                                               | 15 | K- HOTEL UNIT         | 1,049                      | 227        | 1,276                          | 0                                                                      | 1,276                             |
| 18                                                                                                                                                                                                                                                                                                                                                                                                                                                                                                                                                                                                                                                                                                                                                                                                                                                                                                                                                                                                                                                                                                                                                                                                                                                                                                                                                                                                                                                                                                                                                                                                                                                                                                                                                                                                                                                                                                                                                                                                                                                                                                                             | 16 |                       |                            |            |                                | W. C.                                                                  | 777116                            |
| 19 J- HOTEL UNIT 514 162 676 0 20 21 A- CARE TAKER UNIT 373 371 744 0 21 RECEPTION AREA 181 0 181 0 22 23 RECEPTION AREA 181 0 0 121 25 LAUNDRY & JANITORIAL 0 0 0 121 26 27 GARAGE 0 0 0 0 216 28                                                                                                                                                                                                                                                                                                                                                                                                                                                                                                                                                                                                                                                                                                                                                                                                                                                                                                                                                                                                                                                                                                                                                                                                                                                                                                                                                                                                                                                                                                                                                                                                                                                                                                                                                                                                                                                                                                                             | 17 | H- HOTEL UNIT         | 514                        | 162        | 676                            | 0                                                                      | 676                               |
| 20                                                                                                                                                                                                                                                                                                                                                                                                                                                                                                                                                                                                                                                                                                                                                                                                                                                                                                                                                                                                                                                                                                                                                                                                                                                                                                                                                                                                                                                                                                                                                                                                                                                                                                                                                                                                                                                                                                                                                                                                                                                                                                                             | 18 |                       |                            |            | 3)<br>3)                       |                                                                        | 141                               |
| 21 A- CARE TAKER UNIT 373 371 744 0 22 2 2 3 RECEPTION AREA 181 0 181 0 24 25 LAUNDRY & JANITORIAL 0 0 0 121 26 27 GARAGE 0 0 0 0 216 28 28 28 29 20 20 20 20 20 20 20 20 20 20 20 20 20                                                                                                                                                                                                                                                                                                                                                                                                                                                                                                                                                                                                                                                                                                                                                                                                                                                                                                                                                                                                                                                                                                                                                                                                                                                                                                                                                                                                                                                                                                                                                                                                                                                                                                                                                                                                                                                                                                                                       | 19 | J- HOTEL UNIT         | 514                        | 162        | 676                            | 0                                                                      | 676                               |
| 22                                                                                                                                                                                                                                                                                                                                                                                                                                                                                                                                                                                                                                                                                                                                                                                                                                                                                                                                                                                                                                                                                                                                                                                                                                                                                                                                                                                                                                                                                                                                                                                                                                                                                                                                                                                                                                                                                                                                                                                                                                                                                                                             | 20 |                       |                            |            |                                |                                                                        |                                   |
| 23 RECEPTION AREA 181 0 181 0 24 25 LAUNDRY & JANITORIAL 0 0 0 121 26 27 GARAGE 0 0 0 0 216 28                                                                                                                                                                                                                                                                                                                                                                                                                                                                                                                                                                                                                                                                                                                                                                                                                                                                                                                                                                                                                                                                                                                                                                                                                                                                                                                                                                                                                                                                                                                                                                                                                                                                                                                                                                                                                                                                                                                                                                                                                                 | 21 | A- CARE TAKER UNIT    | 373                        | 371        | 744                            | 0                                                                      | 744                               |
| 24                                                                                                                                                                                                                                                                                                                                                                                                                                                                                                                                                                                                                                                                                                                                                                                                                                                                                                                                                                                                                                                                                                                                                                                                                                                                                                                                                                                                                                                                                                                                                                                                                                                                                                                                                                                                                                                                                                                                                                                                                                                                                                                             | 22 |                       |                            |            |                                |                                                                        |                                   |
| 25 LAUNDRY & JANITORIAL 0 0 0 121 26 27 GARAGE 0 0 0 216 28 28 29 20 20 216                                                                                                                                                                                                                                                                                                                                                                                                                                                                                                                                                                                                                                                                                                                                                                                                                                                                                                                                                                                                                                                                                                                                                                                                                                                                                                                                                                                                                                                                                                                                                                                                                                                                                                                                                                                                                                                                                                                                                                                                                                                    | _  | RECEPTION AREA        | 181                        | 0          | 181                            | 0                                                                      | 181                               |
| 26 27 GARAGE 0 0 0 216 228                                                                                                                                                                                                                                                                                                                                                                                                                                                                                                                                                                                                                                                                                                                                                                                                                                                                                                                                                                                                                                                                                                                                                                                                                                                                                                                                                                                                                                                                                                                                                                                                                                                                                                                                                                                                                                                                                                                                                                                                                                                                                                     |    |                       | 100                        |            |                                |                                                                        |                                   |
| 27 GARAGE 0 0 0 216                                                                                                                                                                                                                                                                                                                                                                                                                                                                                                                                                                                                                                                                                                                                                                                                                                                                                                                                                                                                                                                                                                                                                                                                                                                                                                                                                                                                                                                                                                                                                                                                                                                                                                                                                                                                                                                                                                                                                                                                                                                                                                            |    | LAUNDRY & JANITORIAL  | 0                          | 0          | 0                              | 121                                                                    | 121                               |
| 28                                                                                                                                                                                                                                                                                                                                                                                                                                                                                                                                                                                                                                                                                                                                                                                                                                                                                                                                                                                                                                                                                                                                                                                                                                                                                                                                                                                                                                                                                                                                                                                                                                                                                                                                                                                                                                                                                                                                                                                                                                                                                                                             |    | V AND NO. 11          | 1                          |            |                                | - 111 A                                                                |                                   |
| AN APPARATO                                                                                                                                                                                                                                                                                                                                                                                                                                                                                                                                                                                                                                                                                                                                                                                                                                                                                                                                                                                                                                                                                                                                                                                                                                                                                                                                                                                                                                                                                                                                                                                                                                                                                                                                                                                                                                                                                                                                                                                                                                                                                                                    | _  | GARAGE                | 0                          | 0          | 0                              | 216                                                                    | 216                               |
|                                                                                                                                                                                                                                                                                                                                                                                                                                                                                                                                                                                                                                                                                                                                                                                                                                                                                                                                                                                                                                                                                                                                                                                                                                                                                                                                                                                                                                                                                                                                                                                                                                                                                                                                                                                                                                                                                                                                                                                                                                                                                                                                |    |                       | 4                          |            |                                |                                                                        | 2000                              |
| 29 HALLWAY 0 0 0 135<br>30                                                                                                                                                                                                                                                                                                                                                                                                                                                                                                                                                                                                                                                                                                                                                                                                                                                                                                                                                                                                                                                                                                                                                                                                                                                                                                                                                                                                                                                                                                                                                                                                                                                                                                                                                                                                                                                                                                                                                                                                                                                                                                     | 29 | HALL WAY              | 0                          | 0          | 0                              | 135                                                                    | 135                               |
| 7,968 1,629 9,597 472                                                                                                                                                                                                                                                                                                                                                                                                                                                                                                                                                                                                                                                                                                                                                                                                                                                                                                                                                                                                                                                                                                                                                                                                                                                                                                                                                                                                                                                                                                                                                                                                                                                                                                                                                                                                                                                                                                                                                                                                                                                                                                          |    |                       |                            |            |                                |                                                                        |                                   |