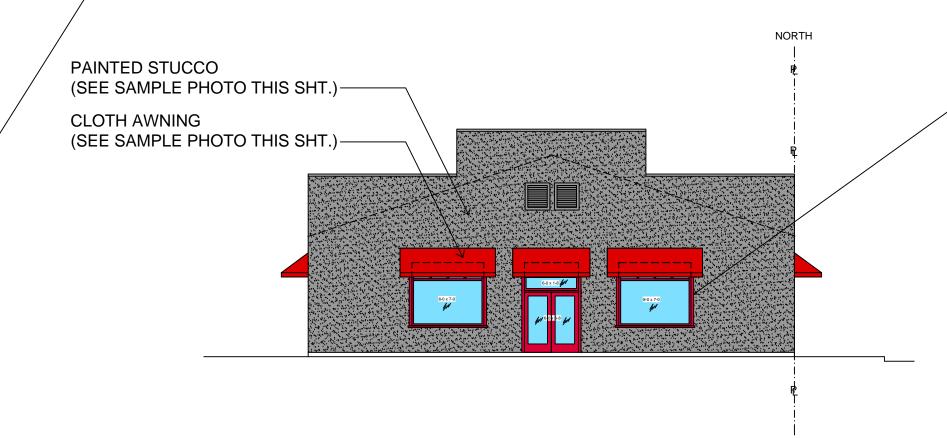

#### PHASE 2 SCOPE OF WORK:

CONVERT EXISTING BUILDING CONTAINING A GYM AND EXISTING UNITS TO SHORT TERM HOTEL AND/OR EXTENDED STAY RENTAL UNITS, AND A RETAIL SPACE.

# **SITE STATISTICS:**

- LOT AREA: 0.4 ACRES/ 17,490 SF
- EXISTING HEIGHT: - 22 FEET (RIDGE) - 24'-9" (TOP OF PARAPET)
- ALLOWABLE MAX. HEIGHT: 45'-0"
- **EXISTING GROSS FLOOR AREA:** 9,027 SF
- PROPOSED GROSS FLOOR AREA (INCLUDING LOFTS): 10,069 SF
- MAX. ALLOWABLE FLOOR AREA RATIO MU-2 ZONING: 2.50
- **PROPOSED FLOOR AREA RATIO**: 10,069 SF / 17,490 SF = 0.61

# **GENERAL INFORMATION:**

PROPERTY ADDRESSES: 800 PETALUMA BLVD. SOUTH PETALUMA, CA 94952