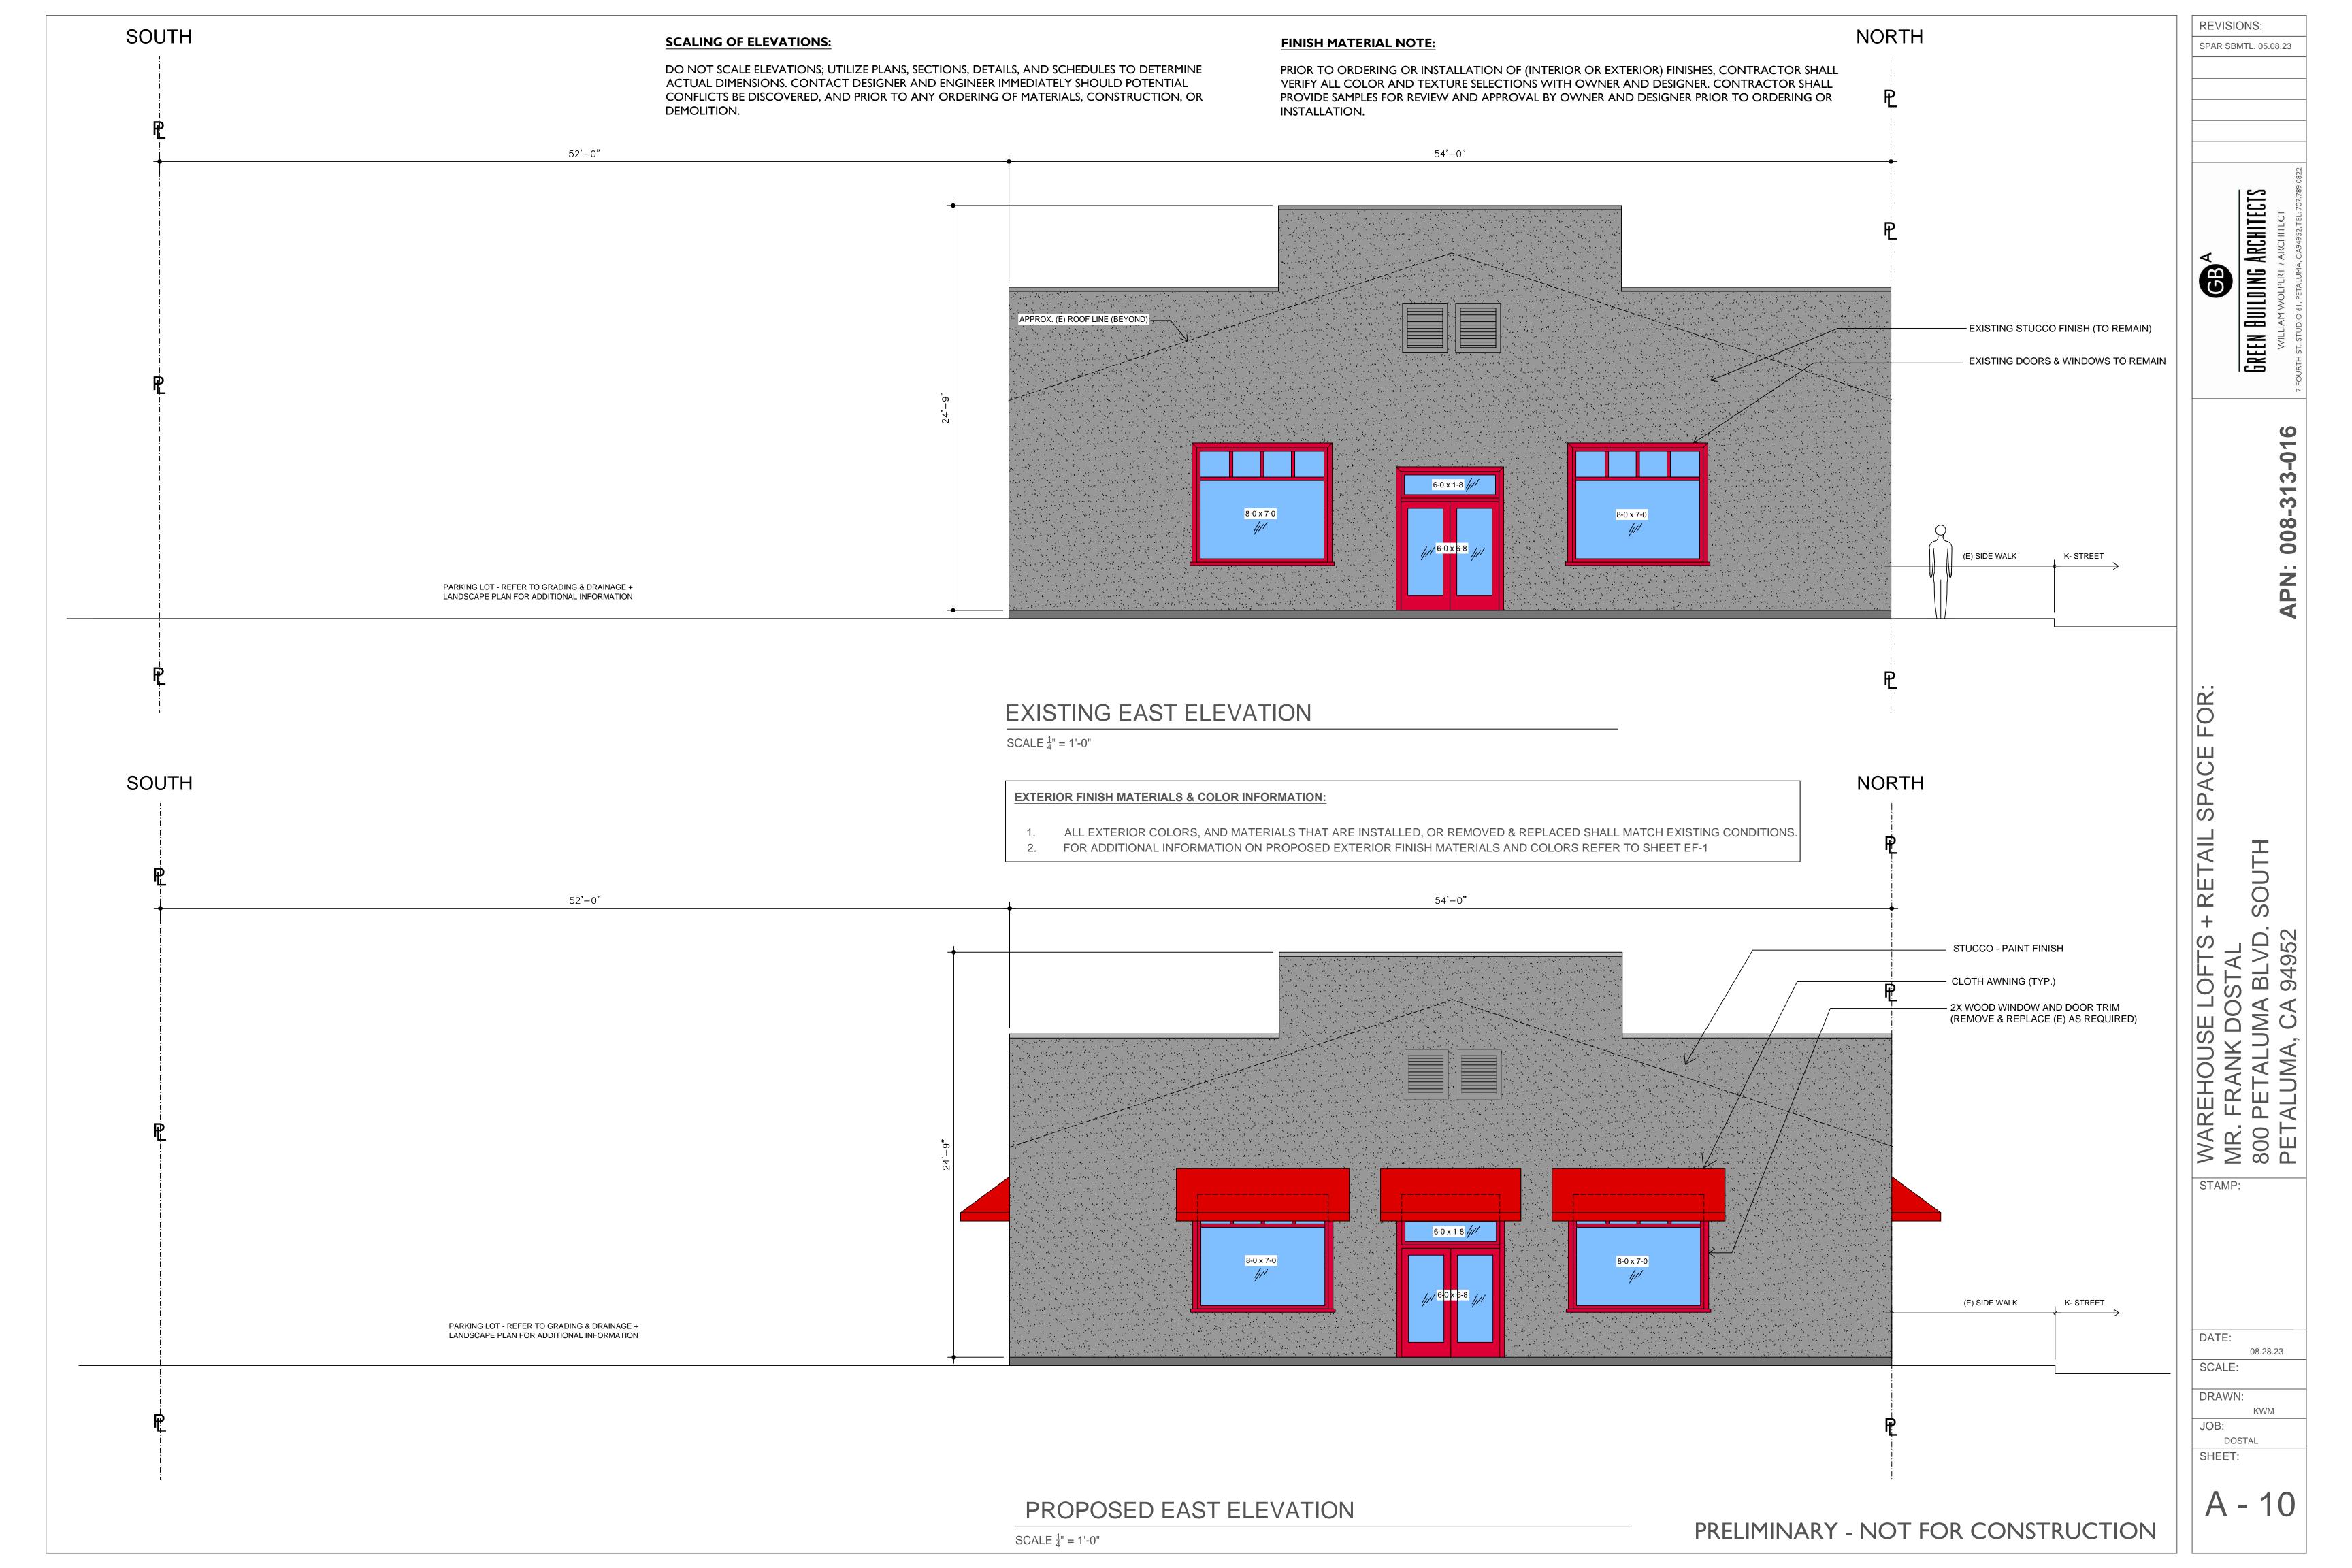

# **SITE STATISTICS:**

- LOT AREA: 0.4 ACRES/ 17,490 SF
- EXISTING HEIGHT: - 22 FEET (RIDGE) - 24'-9" (TOP OF PARAPET)
- ALLOWABLE MAX. HEIGHT: 45'-0"
- **EXISTING GROSS FLOOR AREA:** 9,027 SF
- PROPOSED GROSS FLOOR AREA (INCLUDING LOFTS): 10,069 SF
- MAX. ALLOWABLE FLOOR AREA RATIO MU-2 ZONING: 2.50
- **PROPOSED FLOOR AREA RATIO**: 10,069 SF / 17,490 SF = 0.61

#### **A.P.N.** 008-313-016

**ZONING/ USE CODE:** MU-2 (MIXED USE) / STORE W/ RESIDENTIAL UNIT OR UNITS