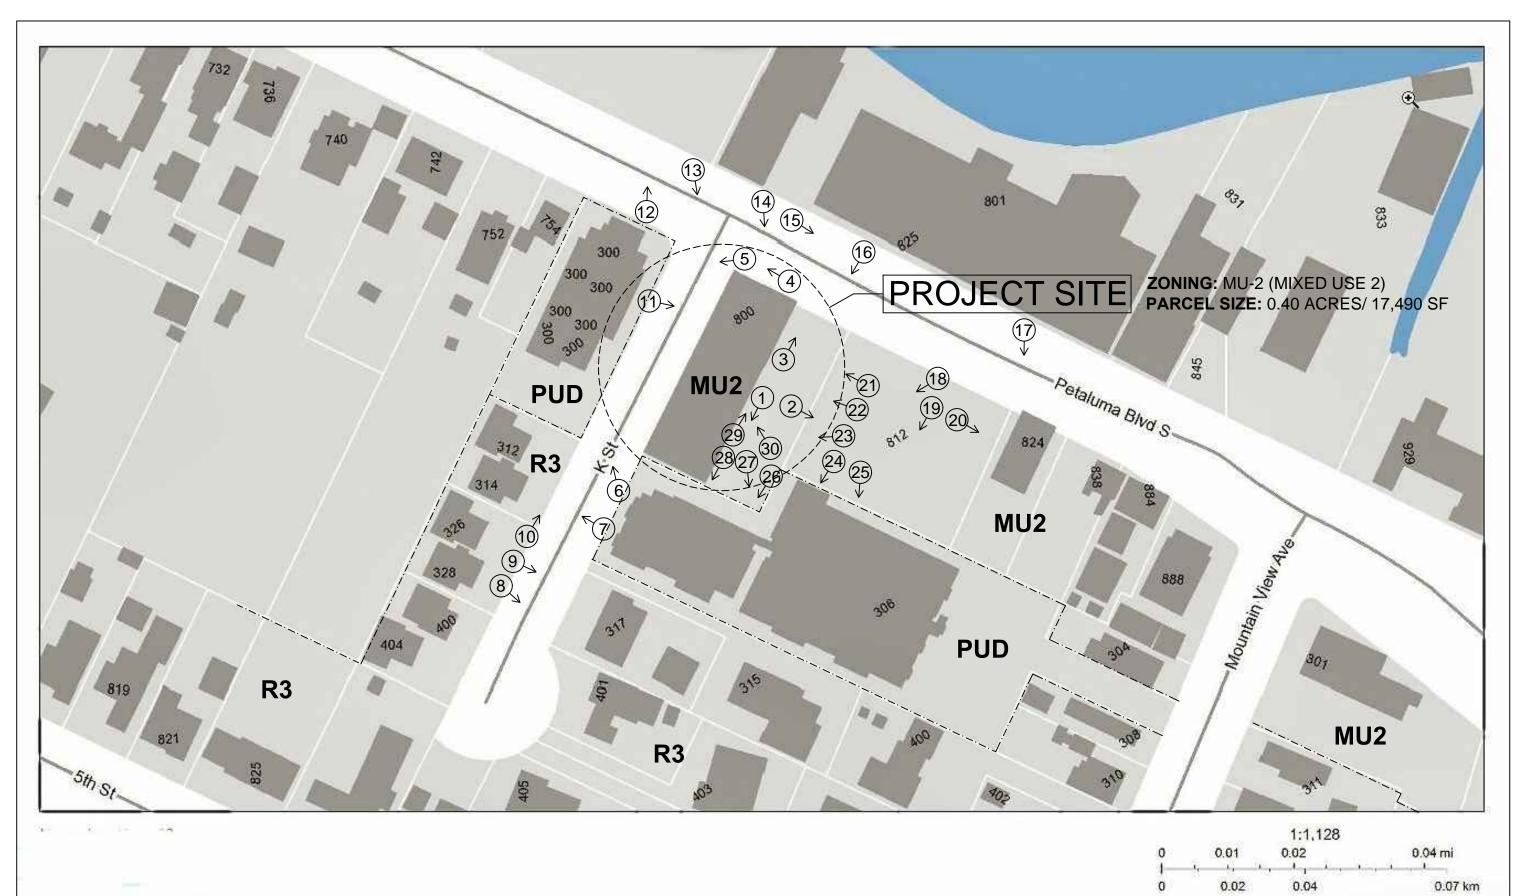

# **GENERAL INFORMATION:**

PROPERTY ADDRESSES: 800 PETALUMA BLVD. SOUTH PETALUMA, CA 94952

#### **A.P.N.** 008-313-016

**ZONING/ USE CODE:** MU-2 (MIXED USE) / STORE W/ RESIDENTIAL UNIT OR UNITS