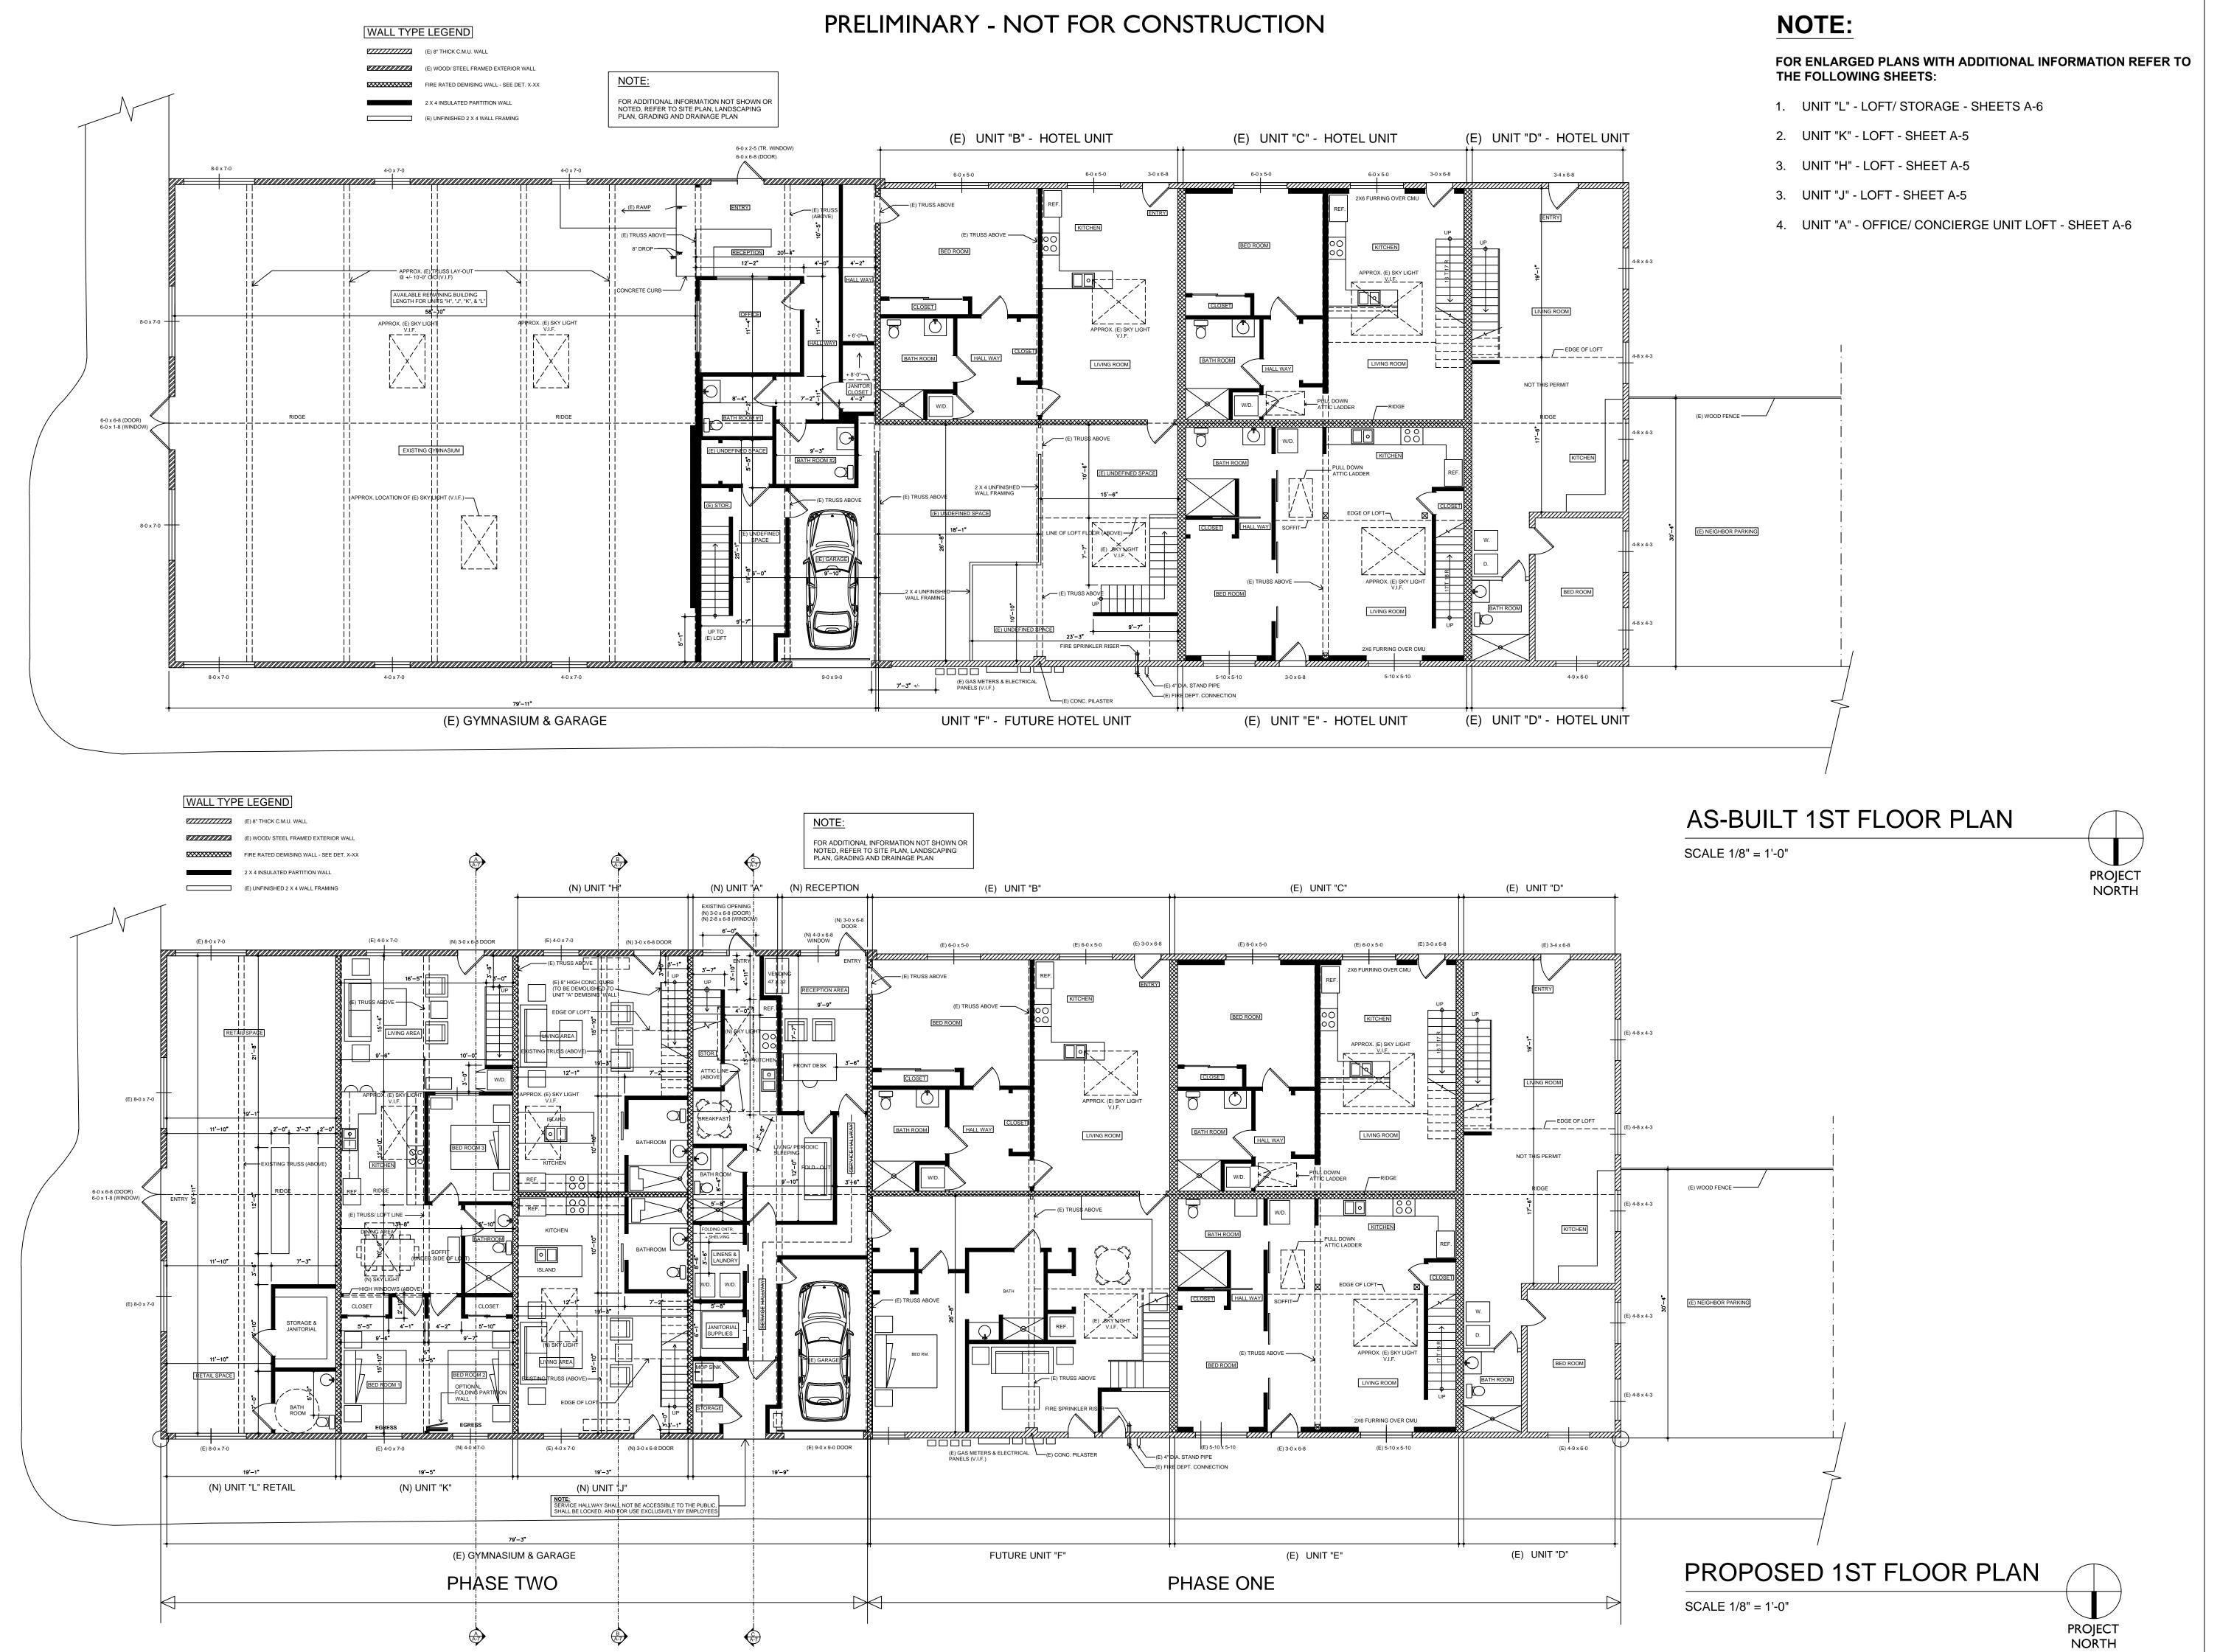

#### NOTES:

- A. FOR FLOOR AREAS OF EACH UNIT, REFER TO SHEET A-1
- B. FOR UNIT FLOOR PLANS REFER TO SHEETS A-2, A-3, A-5, A-6