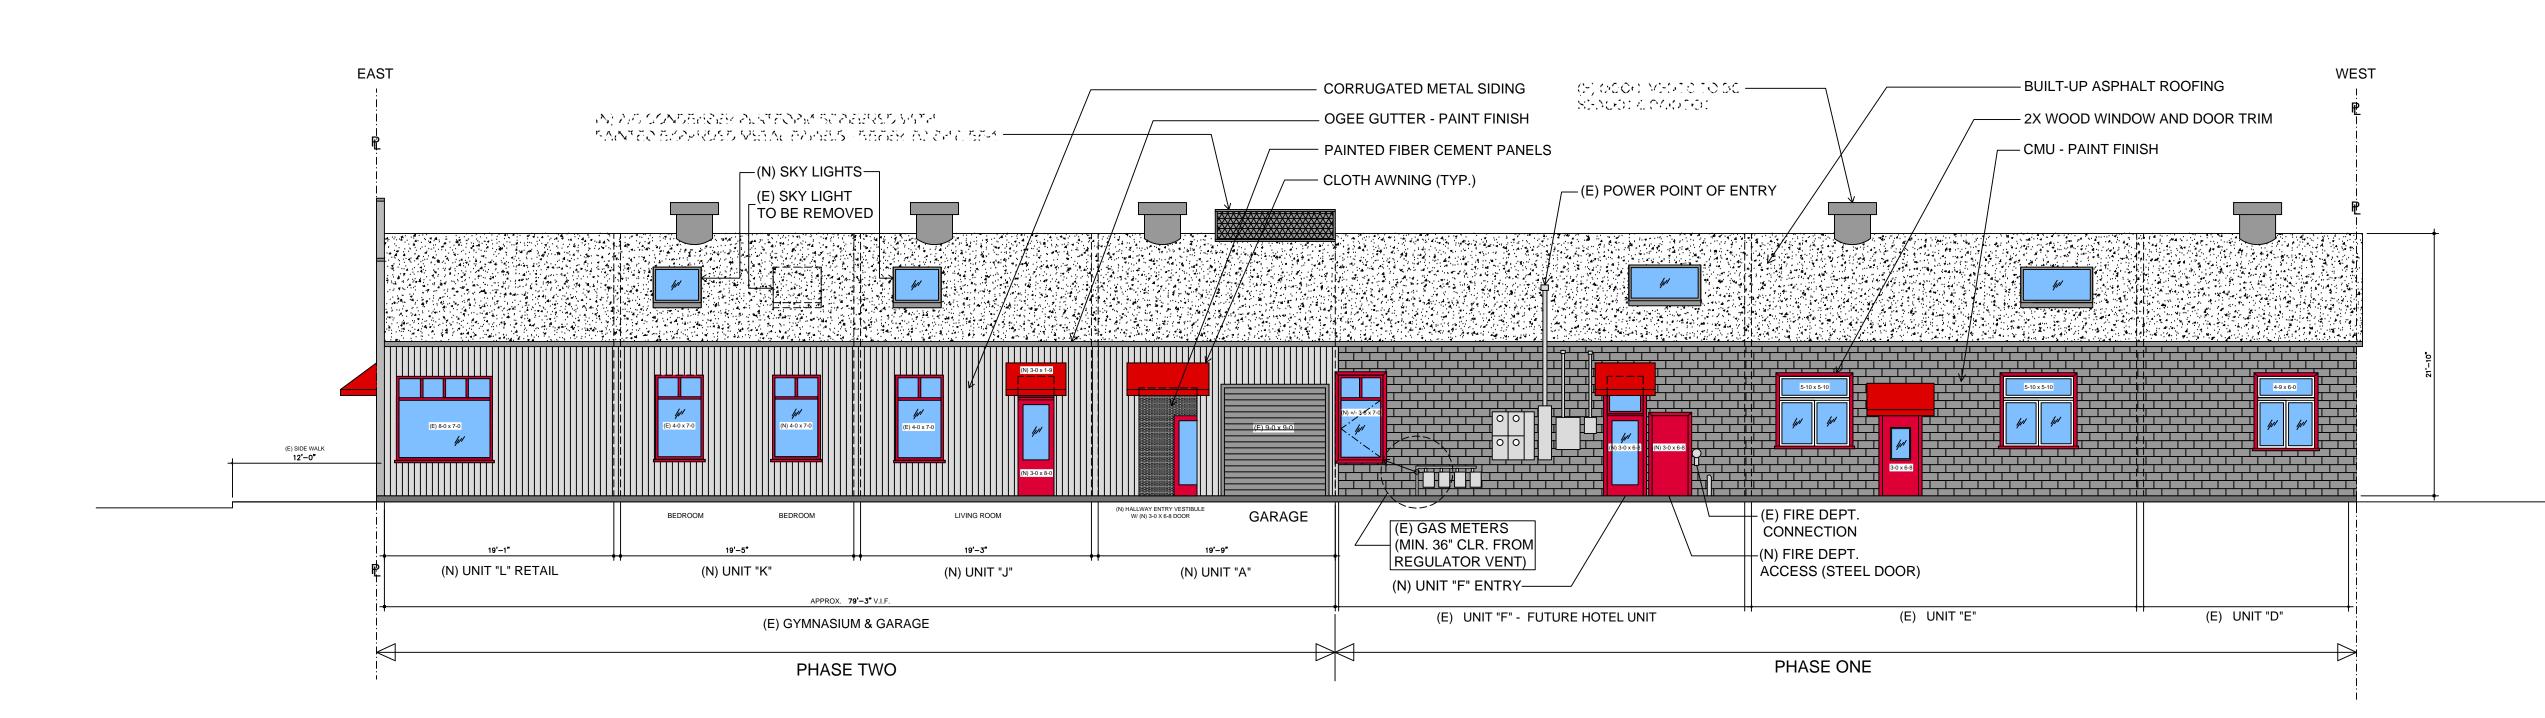

#### PHASE 2 SCOPE OF WORK:

CONVERT EXISTING BUILDING CONTAINING A GYM AND EXISTING UNITS TO SHORT TERM HOTEL AND/OR EXTENDED STAY RENTAL UNITS, AND A RETAIL SPACE.

#### OCCUPANCY GROUP:

- UNIT "L" M MERCANTILE/ RETAIL
- UNITS H, J, K, B, C, D, E, F = R-1/R-2 (HOTEL/ EXTENDED STAY)
- UNIT "A" CARE TAKER = R-1/ R-2
- RECEPTION AREA = A-2 GARAGE = U

# REFERENCE BUILDING FLOOR PLAN

SCALE 1/8" = 1'-0"

| UNIT # / PROPOSED USE   1ST FLOOR   2ND. FLOOR                                                                                                                                                                                                                                                                                                                                                                                                                                                                                                                                                                                                                                                                                                                                                                                                                                                                                                                                                                                                                                                                                                                                                                                                                                                                                                                                                                                                                                                                                                                                                                                                                                                                                                                                                                                                                                                                                                                                                                                                                                                                                 |    |                       | I CONDITIONED FLOOR AREA I |            | TOTAL CONDITONED<br>FLOOR AREA | OTHER ENCLOSED UN-<br>CONDITIONED FLOOR AREA<br>(REFER TO FLOOR PLANS) | TOTAL NEW CONSTRUCTION FLOOR AREA |
|--------------------------------------------------------------------------------------------------------------------------------------------------------------------------------------------------------------------------------------------------------------------------------------------------------------------------------------------------------------------------------------------------------------------------------------------------------------------------------------------------------------------------------------------------------------------------------------------------------------------------------------------------------------------------------------------------------------------------------------------------------------------------------------------------------------------------------------------------------------------------------------------------------------------------------------------------------------------------------------------------------------------------------------------------------------------------------------------------------------------------------------------------------------------------------------------------------------------------------------------------------------------------------------------------------------------------------------------------------------------------------------------------------------------------------------------------------------------------------------------------------------------------------------------------------------------------------------------------------------------------------------------------------------------------------------------------------------------------------------------------------------------------------------------------------------------------------------------------------------------------------------------------------------------------------------------------------------------------------------------------------------------------------------------------------------------------------------------------------------------------------|----|-----------------------|----------------------------|------------|--------------------------------|------------------------------------------------------------------------|-----------------------------------|
| 1 B-HOTEL UNIT 879 0 879 0 2 C-HOTEL UNIT 806 116 922 0 3 C-HOTEL UNIT 912 291 1,203 0 6 C-HOTEL UNIT 912 291 1,203 0 6 C-HOTEL UNIT 813 144 957 0 8 C-HOTEL UNIT 8896 156 1,052 0 10 C-HOTEL UNIT 896 156 1,052 0 11 PHASE TWO 11                                                                                                                                                                                                                                                                                                                                                                                                                                                                                                                                                                                                                                                                                                                                                                                                                                                                                                                                                                                                                                                                                                                                                                                                                                                                                                                                                                                                                                                                                                                                                                                                                                                                                                                                                                                                                                                                                             |    | UNIT # / PROPOSED USE | 1ST FLOOR                  | 2ND. FLOOR | *                              | 3200                                                                   |                                   |
| 2                                                                                                                                                                                                                                                                                                                                                                                                                                                                                                                                                                                                                                                                                                                                                                                                                                                                                                                                                                                                                                                                                                                                                                                                                                                                                                                                                                                                                                                                                                                                                                                                                                                                                                                                                                                                                                                                                                                                                                                                                                                                                                                              |    | PHASE ONE             |                            |            |                                |                                                                        |                                   |
| 3 C-HOTEL UNIT 806 116 922 0 4 1 5 D-HOTEL UNIT 912 291 1,203 0 6 6 7 E-HOTEL UNIT 813 144 957 0 8 8 9 F-HOTEL UNIT 896 156 1,052 0 10 11 PHASETWO 1 13 L-RETAIL UNIT 1,031 0 1,031 0 1 14 1                                                                                                                                                                                                                                                                                                                                                                                                                                                                                                                                                                                                                                                                                                                                                                                                                                                                                                                                                                                                                                                                                                                                                                                                                                                                                                                                                                                                                                                                                                                                                                                                                                                                                                                                                                                                                                                                                                                                   | 1  | B- HOTEL UNIT         | 879                        | 0          | 879                            | 0                                                                      | 879                               |
| 4                                                                                                                                                                                                                                                                                                                                                                                                                                                                                                                                                                                                                                                                                                                                                                                                                                                                                                                                                                                                                                                                                                                                                                                                                                                                                                                                                                                                                                                                                                                                                                                                                                                                                                                                                                                                                                                                                                                                                                                                                                                                                                                              | 2  |                       |                            |            |                                |                                                                        |                                   |
| 5 D-HOTEL UNIT 912 291 1,203 0 6 7 E-HOTEL UNIT 813 144 957 0 8 9 F-HOTEL UNIT 896 156 1,052 0 10 10 11 PHASE TWO 11 1,031 0 1,031 0 1,031 0 1 11 CHARLET UNIT 1,049 227 1,276 0 1 15 K-HOTEL UNIT 1,049 227 1,276 0 1 16 17 H-HOTEL UNIT 514 162 676 0 1 18 19 J-HOTEL UNIT 514 162 676 0 0 21 A- CARE TAKER UNIT 373 371 744 0 1 22 1 A- CARE TAKER UNIT 373 371 744 0 0 23 RECEPTION AREA 181 0 181 0 0 24 25 LAUNDRY & JANITORIAL 0 0 0 0 121 1 26 27 GARAGE 0 0 0 0 0 216 1 28 1 A- CARGE TAKER UNIT 1 1 1 1 1 1 1 1 1 1 1 1 1 1 1 1 1 1 1                                                                                                                                                                                                                                                                                                                                                                                                                                                                                                                                                                                                                                                                                                                                                                                                                                                                                                                                                                                                                                                                                                                                                                                                                                                                                                                                                                                                                                                                                                                                                                                | 3  | C- HOTEL UNIT         | 806                        | 116        | 922                            | 0                                                                      | 922                               |
| 6                                                                                                                                                                                                                                                                                                                                                                                                                                                                                                                                                                                                                                                                                                                                                                                                                                                                                                                                                                                                                                                                                                                                                                                                                                                                                                                                                                                                                                                                                                                                                                                                                                                                                                                                                                                                                                                                                                                                                                                                                                                                                                                              | 4  |                       |                            |            |                                |                                                                        |                                   |
| 7 E-HOTEL UNIT 813 144 957 0 8 9 F-HOTEL UNIT 896 156 1,052 0 10 10 11 PHASE TWO 13 L-RETAIL UNIT 1,031 0 1,031 0 14 15 K-HOTEL UNIT 1,049 227 1,276 0 16 17 H-HOTEL UNIT 514 162 676 0 18 19 J-HOTEL UNIT 514 162 676 0 20 20 21 A-CARE TAKER UNIT 373 371 744 0 21 A-CARE TAKER UNIT 373 371 744 0 22 2 2 3 RECEPTION AREA 181 0 181 0 24 25 LAUNDRY & JANITORIAL 0 0 0 0 121 226 28                                                                                                                                                                                                                                                                                                                                                                                                                                                                                                                                                                                                                                                                                                                                                                                                                                                                                                                                                                                                                                                                                                                                                                                                                                                                                                                                                                                                                                                                                                                                                                                                                                                                                                                                         | 5  | D- HOTEL UNIT         | 912                        | 291        | 1,203                          | 0                                                                      | 1,203                             |
| 8   S   S   S   S   S   S   S   S   S                                                                                                                                                                                                                                                                                                                                                                                                                                                                                                                                                                                                                                                                                                                                                                                                                                                                                                                                                                                                                                                                                                                                                                                                                                                                                                                                                                                                                                                                                                                                                                                                                                                                                                                                                                                                                                                                                                                                                                                                                                                                                          | 6  |                       |                            |            |                                |                                                                        | X200                              |
| 9 F-HOTEL UNIT 896 156 1,052 0 10                                                                                                                                                                                                                                                                                                                                                                                                                                                                                                                                                                                                                                                                                                                                                                                                                                                                                                                                                                                                                                                                                                                                                                                                                                                                                                                                                                                                                                                                                                                                                                                                                                                                                                                                                                                                                                                                                                                                                                                                                                                                                              | 7  | E- HOTEL UNIT         | 813                        | 144        | 957                            | 0                                                                      | 957                               |
| 11 PHASE TWO 13 L - RETAIL UNIT 1,031 0 1,031 0 14                                                                                                                                                                                                                                                                                                                                                                                                                                                                                                                                                                                                                                                                                                                                                                                                                                                                                                                                                                                                                                                                                                                                                                                                                                                                                                                                                                                                                                                                                                                                                                                                                                                                                                                                                                                                                                                                                                                                                                                                                                                                             | 8  |                       |                            |            |                                |                                                                        | 11.12.1                           |
| 11 PHASE TWO 13 L-RETAIL UNIT 1,031 0 1,031 0 1,031 0 1,031 0 0 1,031 0 0 1,031 0 0 1,031 0 0 1,031 0 0 1,031 0 0 1,031 0 0 1,031 0 0 1,031 0 0 1,031 0 0 1,031 0 0 1,031 0 0 1,031 0 0 1,031 0 0 0 0 0 0 0 0 0 0 0 0 0 0 0 0 0 0 0                                                                                                                                                                                                                                                                                                                                                                                                                                                                                                                                                                                                                                                                                                                                                                                                                                                                                                                                                                                                                                                                                                                                                                                                                                                                                                                                                                                                                                                                                                                                                                                                                                                                                                                                                                                                                                                                                            | 9  | F- HOTEL UNIT         | 896                        | 156        | 1,052                          | 0                                                                      | 1,052                             |
| 13 L-RETAIL UNIT 1,031 0 1,031 0 1,031 0 1,031 0 1,031 1 0 1,031 1 0 1,031 1 1,049 1,049 1,049 1,049 1,049 1,049 1,049 1,049 1,049 1,049 1,049 1,049 1,049 1,049 1,049 1,049 1,049 1,049 1,049 1,049 1,049 1,049 1,049 1,049 1,049 1,049 1,049 1,049 1,049 1,049 1,049 1,049 1,049 1,049 1,049 1,049 1,049 1,049 1,049 1,049 1,049 1,049 1,049 1,049 1,049 1,049 1,049 1,049 1,049 1,049 1,049 1,049 1,049 1,049 1,049 1,049 1,049 1,049 1,049 1,049 1,049 1,049 1,049 1,049 1,049 1,049 1,049 1,049 1,049 1,049 1,049 1,049 1,049 1,049 1,049 1,049 1,049 1,049 1,049 1,049 1,049 1,049 1,049 1,049 1,049 1,049 1,049 1,049 1,049 1,049 1,049 1,049 1,049 1,049 1,049 1,049 1,049 1,049 1,049 1,049 1,049 1,049 1,049 1,049 1,049 1,049 1,049 1,049 1,049 1,049 1,049 1,049 1,049 1,049 1,049 1,049 1,049 1,049 1,049 1,049 1,049 1,049 1,049 1,049 1,049 1,049 1,049 1,049 1,049 1,049 1,049 1,049 1,049 1,049 1,049 1,049 1,049 1,049 1,049 1,049 1,049 1,049 1,049 1,049 1,049 1,049 1,049 1,049 1,049 1,049 1,049 1,049 1,049 1,049 1,049 1,049 1,049 1,049 1,049 1,049 1,049 1,049 1,049 1,049 1,049 1,049 1,049 1,049 1,049 1,049 1,049 1,049 1,049 1,049 1,049 1,049 1,049 1,049 1,049 1,049 1,049 1,049 1,049 1,049 1,049 1,049 1,049 1,049 1,049 1,049 1,049 1,049 1,049 1,049 1,049 1,049 1,049 1,049 1,049 1,049 1,049 1,049 1,049 1,049 1,049 1,049 1,049 1,049 1,049 1,049 1,049 1,049 1,049 1,049 1,049 1,049 1,049 1,049 1,049 1,049 1,049 1,049 1,049 1,049 1,049 1,049 1,049 1,049 1,049 1,049 1,049 1,049 1,049 1,049 1,049 1,049 1,049 1,049 1,049 1,049 1,049 1,049 1,049 1,049 1,049 1,049 1,049 1,049 1,049 1,049 1,049 1,049 1,049 1,049 1,049 1,049 1,049 1,049 1,049 1,049 1,049 1,049 1,049 1,049 1,049 1,049 1,049 1,049 1,049 1,049 1,049 1,049 1,049 1,049 1,049 1,049 1,049 1,049 1,049 1,049 1,049 1,049 1,049 1,049 1,049 1,049 1,049 1,049 1,049 1,049 1,049 1,049 1,049 1,049 1,049 1,049 1,049 1,049 1,049 1,049 1,049 1,049 1,049 1,049 1,049 1,049 1,049 1,049 1,049 1,049 1,049 1,049 1,049 1,049 1,049 1,049 1,049 1,049 1,049 1,049 1,049 1,049 1,049 1,049 1,049 1,049 1,049 1,049 1 | 10 |                       |                            |            |                                |                                                                        | 855.61                            |
| 14                                                                                                                                                                                                                                                                                                                                                                                                                                                                                                                                                                                                                                                                                                                                                                                                                                                                                                                                                                                                                                                                                                                                                                                                                                                                                                                                                                                                                                                                                                                                                                                                                                                                                                                                                                                                                                                                                                                                                                                                                                                                                                                             | 11 | PHASE TWO             |                            |            |                                |                                                                        |                                   |
| 15 K-HOTEL UNIT 1,049 227 1,276 0  16                                                                                                                                                                                                                                                                                                                                                                                                                                                                                                                                                                                                                                                                                                                                                                                                                                                                                                                                                                                                                                                                                                                                                                                                                                                                                                                                                                                                                                                                                                                                                                                                                                                                                                                                                                                                                                                                                                                                                                                                                                                                                          | 13 | L - RETAIL UNIT       | 1,031                      | 0          | 1,031                          | 0                                                                      | 1,031                             |
| 16                                                                                                                                                                                                                                                                                                                                                                                                                                                                                                                                                                                                                                                                                                                                                                                                                                                                                                                                                                                                                                                                                                                                                                                                                                                                                                                                                                                                                                                                                                                                                                                                                                                                                                                                                                                                                                                                                                                                                                                                                                                                                                                             | 14 |                       | 4-1                        |            |                                |                                                                        | -111                              |
| 17 H-HOTEL UNIT 514 162 676 0 18                                                                                                                                                                                                                                                                                                                                                                                                                                                                                                                                                                                                                                                                                                                                                                                                                                                                                                                                                                                                                                                                                                                                                                                                                                                                                                                                                                                                                                                                                                                                                                                                                                                                                                                                                                                                                                                                                                                                                                                                                                                                                               | 15 | K- HOTEL UNIT         | 1,049                      | 227        | 1,276                          | 0                                                                      | 1,276                             |
| 18                                                                                                                                                                                                                                                                                                                                                                                                                                                                                                                                                                                                                                                                                                                                                                                                                                                                                                                                                                                                                                                                                                                                                                                                                                                                                                                                                                                                                                                                                                                                                                                                                                                                                                                                                                                                                                                                                                                                                                                                                                                                                                                             | 16 |                       |                            |            |                                | W. C.                                                                  | 777116                            |
| 19 J- HOTEL UNIT 514 162 676 0 20 21 A- CARE TAKER UNIT 373 371 744 0 21 RECEPTION AREA 181 0 181 0 22 23 RECEPTION AREA 181 0 0 121 25 LAUNDRY & JANITORIAL 0 0 0 121 26 27 GARAGE 0 0 0 0 216 28                                                                                                                                                                                                                                                                                                                                                                                                                                                                                                                                                                                                                                                                                                                                                                                                                                                                                                                                                                                                                                                                                                                                                                                                                                                                                                                                                                                                                                                                                                                                                                                                                                                                                                                                                                                                                                                                                                                             | 17 | H- HOTEL UNIT         | 514                        | 162        | 676                            | 0                                                                      | 676                               |
| 20                                                                                                                                                                                                                                                                                                                                                                                                                                                                                                                                                                                                                                                                                                                                                                                                                                                                                                                                                                                                                                                                                                                                                                                                                                                                                                                                                                                                                                                                                                                                                                                                                                                                                                                                                                                                                                                                                                                                                                                                                                                                                                                             | 18 |                       |                            |            | 3)<br>3)                       |                                                                        | 141                               |
| 21 A- CARE TAKER UNIT 373 371 744 0 22 2 2 3 RECEPTION AREA 181 0 181 0 24 25 LAUNDRY & JANITORIAL 0 0 0 121 26 27 GARAGE 0 0 0 0 216 28 28 28 29 20 20 20 20 20 20 20 20 20 20 20 20 20                                                                                                                                                                                                                                                                                                                                                                                                                                                                                                                                                                                                                                                                                                                                                                                                                                                                                                                                                                                                                                                                                                                                                                                                                                                                                                                                                                                                                                                                                                                                                                                                                                                                                                                                                                                                                                                                                                                                       | 19 | J- HOTEL UNIT         | 514                        | 162        | 676                            | 0                                                                      | 676                               |
| 22                                                                                                                                                                                                                                                                                                                                                                                                                                                                                                                                                                                                                                                                                                                                                                                                                                                                                                                                                                                                                                                                                                                                                                                                                                                                                                                                                                                                                                                                                                                                                                                                                                                                                                                                                                                                                                                                                                                                                                                                                                                                                                                             | 20 |                       |                            |            |                                |                                                                        |                                   |
| 23 RECEPTION AREA 181 0 181 0 24 25 LAUNDRY & JANITORIAL 0 0 0 121 26 27 GARAGE 0 0 0 0 216 28                                                                                                                                                                                                                                                                                                                                                                                                                                                                                                                                                                                                                                                                                                                                                                                                                                                                                                                                                                                                                                                                                                                                                                                                                                                                                                                                                                                                                                                                                                                                                                                                                                                                                                                                                                                                                                                                                                                                                                                                                                 | 21 | A- CARE TAKER UNIT    | 373                        | 371        | 744                            | 0                                                                      | 744                               |
| 24                                                                                                                                                                                                                                                                                                                                                                                                                                                                                                                                                                                                                                                                                                                                                                                                                                                                                                                                                                                                                                                                                                                                                                                                                                                                                                                                                                                                                                                                                                                                                                                                                                                                                                                                                                                                                                                                                                                                                                                                                                                                                                                             | 22 |                       |                            |            |                                |                                                                        |                                   |
| 25 LAUNDRY & JANITORIAL 0 0 0 121 26 27 GARAGE 0 0 0 216 28 28 29 20 20 216                                                                                                                                                                                                                                                                                                                                                                                                                                                                                                                                                                                                                                                                                                                                                                                                                                                                                                                                                                                                                                                                                                                                                                                                                                                                                                                                                                                                                                                                                                                                                                                                                                                                                                                                                                                                                                                                                                                                                                                                                                                    | _  | RECEPTION AREA        | 181                        | 0          | 181                            | 0                                                                      | 181                               |
| 26 27 GARAGE 0 0 0 216 228                                                                                                                                                                                                                                                                                                                                                                                                                                                                                                                                                                                                                                                                                                                                                                                                                                                                                                                                                                                                                                                                                                                                                                                                                                                                                                                                                                                                                                                                                                                                                                                                                                                                                                                                                                                                                                                                                                                                                                                                                                                                                                     |    |                       | 100                        |            |                                |                                                                        |                                   |
| 27 GARAGE 0 0 0 216                                                                                                                                                                                                                                                                                                                                                                                                                                                                                                                                                                                                                                                                                                                                                                                                                                                                                                                                                                                                                                                                                                                                                                                                                                                                                                                                                                                                                                                                                                                                                                                                                                                                                                                                                                                                                                                                                                                                                                                                                                                                                                            |    | LAUNDRY & JANITORIAL  | 0                          | 0          | 0                              | 121                                                                    | 121                               |
| 28                                                                                                                                                                                                                                                                                                                                                                                                                                                                                                                                                                                                                                                                                                                                                                                                                                                                                                                                                                                                                                                                                                                                                                                                                                                                                                                                                                                                                                                                                                                                                                                                                                                                                                                                                                                                                                                                                                                                                                                                                                                                                                                             |    | V AND NO. 11          | 1                          |            |                                | - 111 A                                                                |                                   |
| AN APPARATO                                                                                                                                                                                                                                                                                                                                                                                                                                                                                                                                                                                                                                                                                                                                                                                                                                                                                                                                                                                                                                                                                                                                                                                                                                                                                                                                                                                                                                                                                                                                                                                                                                                                                                                                                                                                                                                                                                                                                                                                                                                                                                                    | _  | GARAGE                | 0                          | 0          | 0                              | 216                                                                    | 216                               |
|                                                                                                                                                                                                                                                                                                                                                                                                                                                                                                                                                                                                                                                                                                                                                                                                                                                                                                                                                                                                                                                                                                                                                                                                                                                                                                                                                                                                                                                                                                                                                                                                                                                                                                                                                                                                                                                                                                                                                                                                                                                                                                                                |    |                       | 4                          |            |                                |                                                                        | 2000                              |
| 29 HALLWAY 0 0 0 135<br>30                                                                                                                                                                                                                                                                                                                                                                                                                                                                                                                                                                                                                                                                                                                                                                                                                                                                                                                                                                                                                                                                                                                                                                                                                                                                                                                                                                                                                                                                                                                                                                                                                                                                                                                                                                                                                                                                                                                                                                                                                                                                                                     | 29 | HALL WAY              | 0                          | 0          | 0                              | 135                                                                    | 135                               |
| 7,968 1,629 9,597 472                                                                                                                                                                                                                                                                                                                                                                                                                                                                                                                                                                                                                                                                                                                                                                                                                                                                                                                                                                                                                                                                                                                                                                                                                                                                                                                                                                                                                                                                                                                                                                                                                                                                                                                                                                                                                                                                                                                                                                                                                                                                                                          |    |                       |                            |            |                                |                                                                        |                                   |