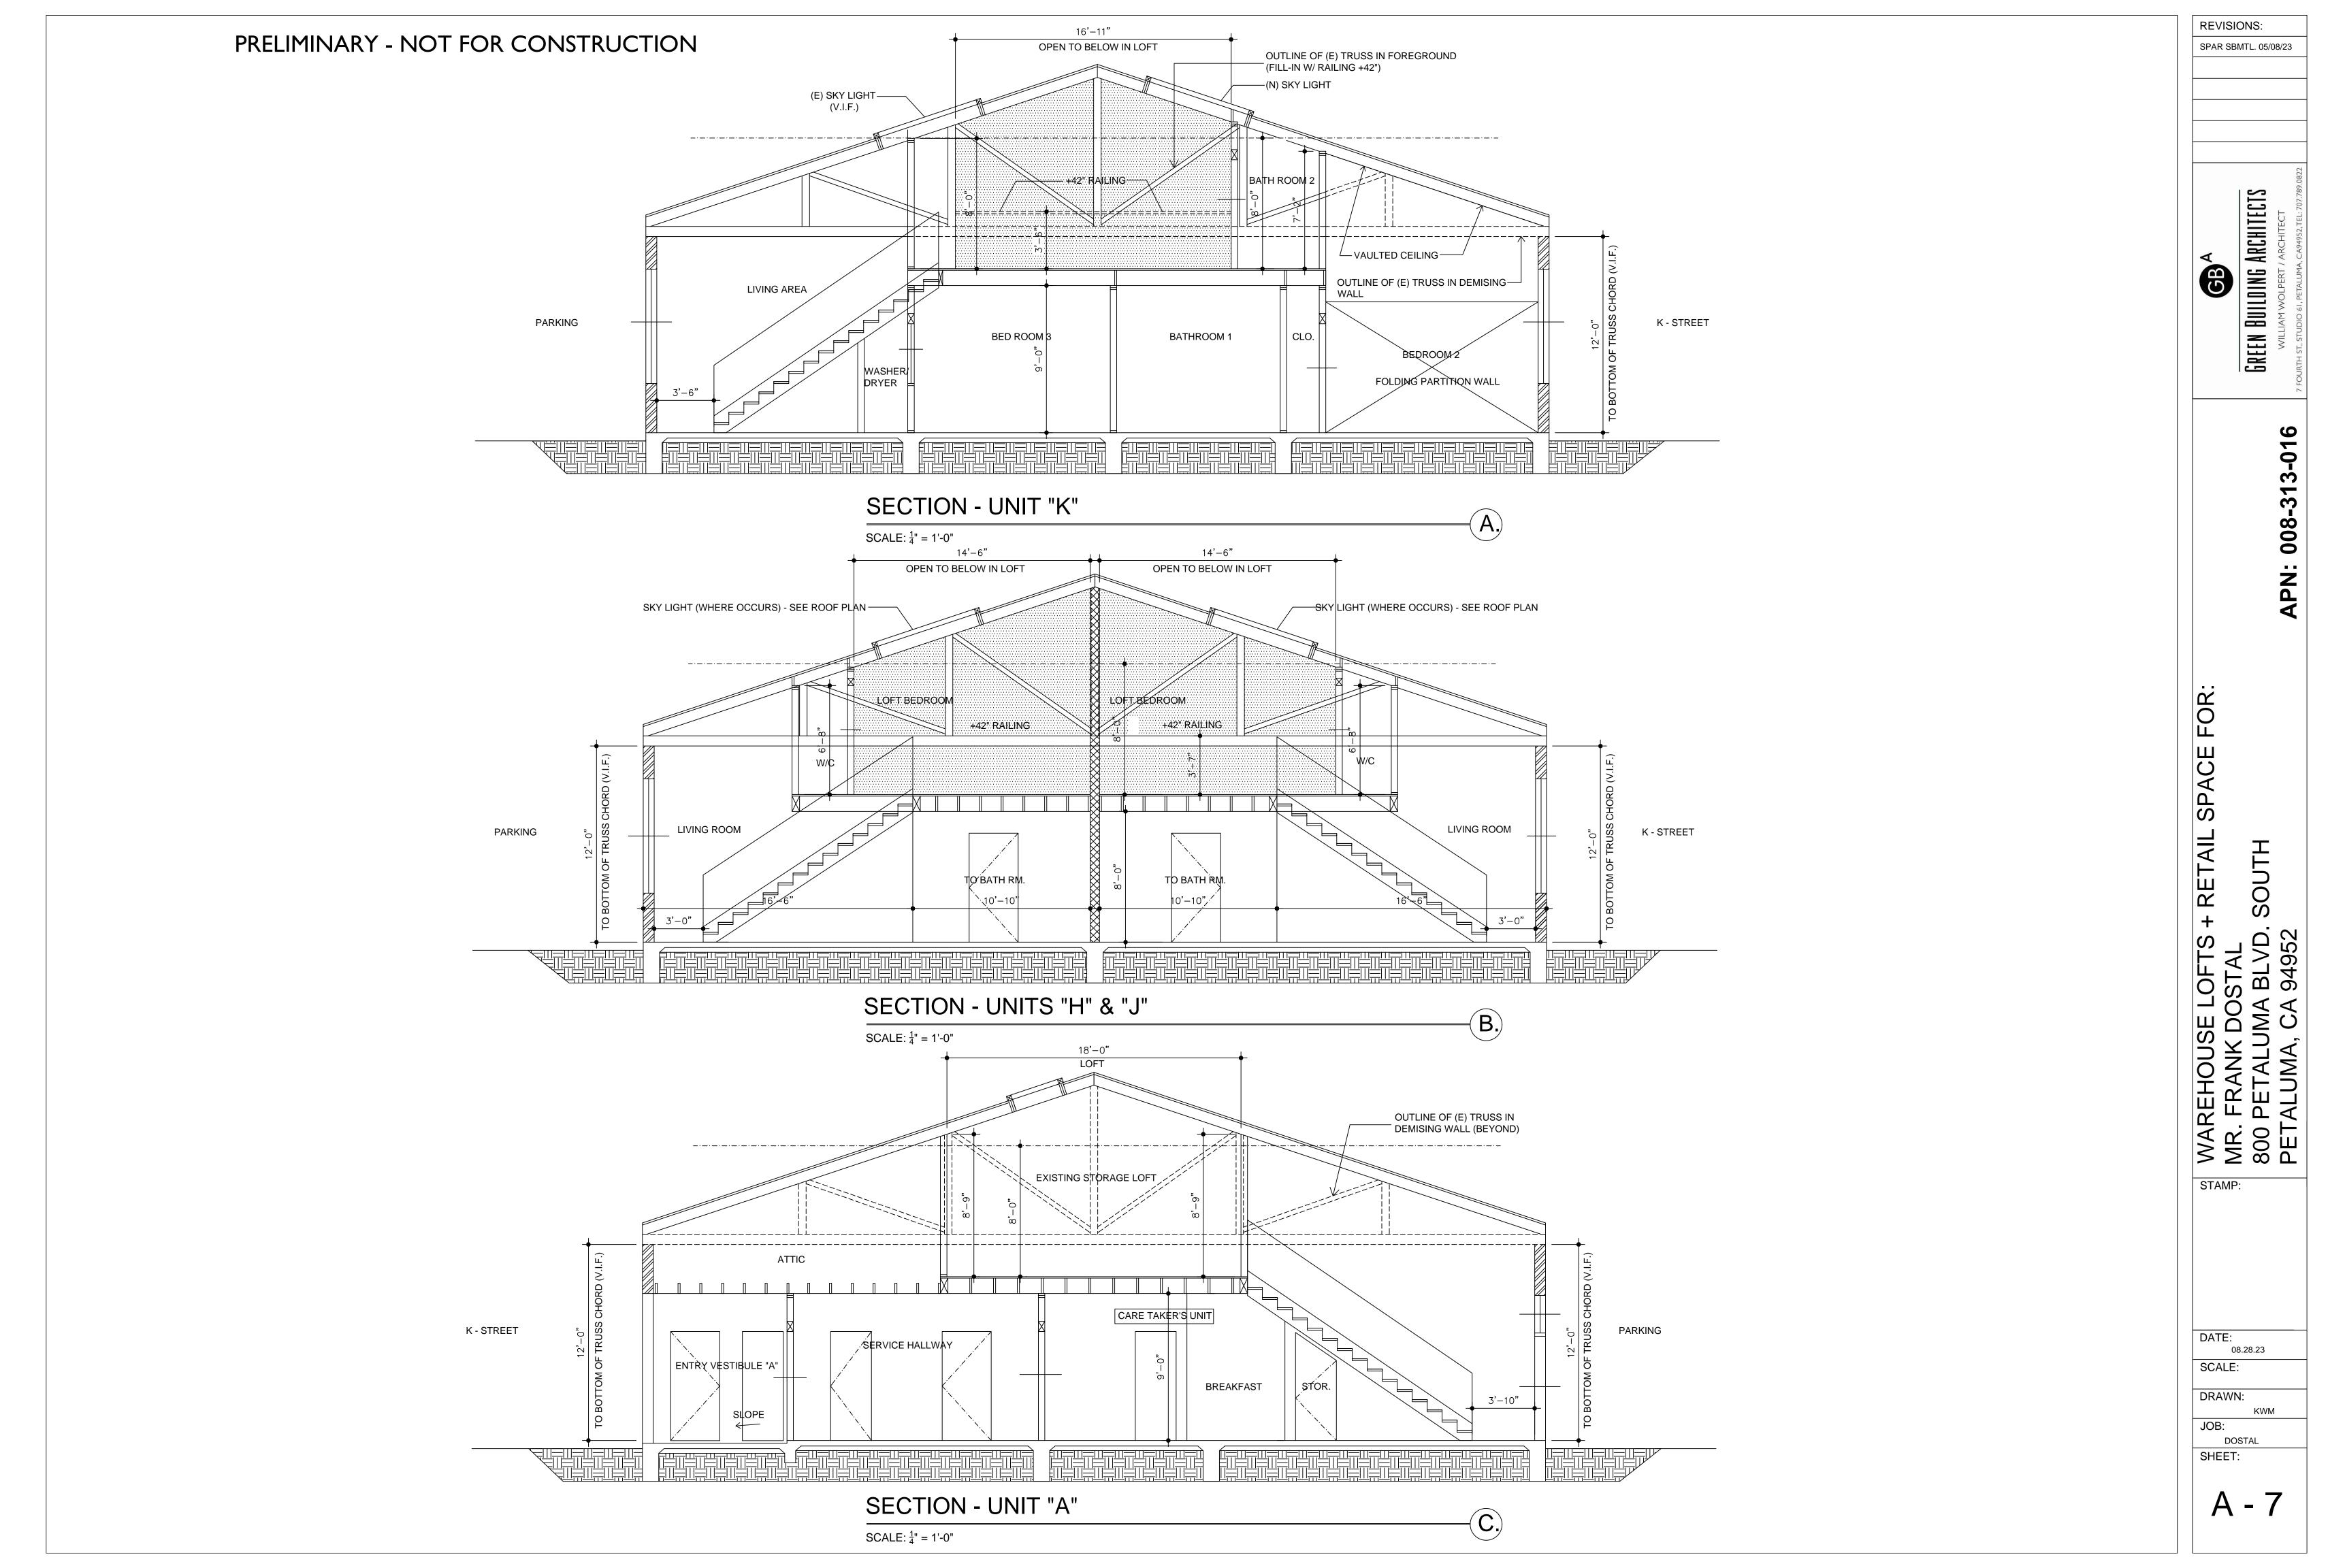

# REFERENCE BUILDING FLOOR PLAN

SCALE 1/8" = 1'-0"

| UNIT # / PROPOSED USE   1ST FLOOR   2ND. FLOOR                                                                                                                                                                                                                                                                                                                                                                                                                                                                                                                                                                                                                                                                                                                                                                                                                                                                                                                                                                                                                                                                                                                                                                                                                                                                                                                                                                                                                                                                                                                                                                                                                                                                                                                                                                                                                                                                                                                                                                                                                                                                                 |    |                       | I CONDITIONED FLOOR AREA I |            | TOTAL CONDITONED<br>FLOOR AREA | OTHER ENCLOSED UN-<br>CONDITIONED FLOOR AREA<br>(REFER TO FLOOR PLANS) | TOTAL NEW CONSTRUCTION FLOOR AREA |
|--------------------------------------------------------------------------------------------------------------------------------------------------------------------------------------------------------------------------------------------------------------------------------------------------------------------------------------------------------------------------------------------------------------------------------------------------------------------------------------------------------------------------------------------------------------------------------------------------------------------------------------------------------------------------------------------------------------------------------------------------------------------------------------------------------------------------------------------------------------------------------------------------------------------------------------------------------------------------------------------------------------------------------------------------------------------------------------------------------------------------------------------------------------------------------------------------------------------------------------------------------------------------------------------------------------------------------------------------------------------------------------------------------------------------------------------------------------------------------------------------------------------------------------------------------------------------------------------------------------------------------------------------------------------------------------------------------------------------------------------------------------------------------------------------------------------------------------------------------------------------------------------------------------------------------------------------------------------------------------------------------------------------------------------------------------------------------------------------------------------------------|----|-----------------------|----------------------------|------------|--------------------------------|------------------------------------------------------------------------|-----------------------------------|
| 1 B-HOTEL UNIT 879 0 879 0 2 C-HOTEL UNIT 806 116 922 0 3 C-HOTEL UNIT 912 291 1,203 0 6 C-HOTEL UNIT 912 291 1,203 0 6 C-HOTEL UNIT 813 144 957 0 8 C-HOTEL UNIT 8896 156 1,052 0 10 C-HOTEL UNIT 896 156 1,052 0 11 PHASE TWO 11                                                                                                                                                                                                                                                                                                                                                                                                                                                                                                                                                                                                                                                                                                                                                                                                                                                                                                                                                                                                                                                                                                                                                                                                                                                                                                                                                                                                                                                                                                                                                                                                                                                                                                                                                                                                                                                                                             |    | UNIT # / PROPOSED USE | 1ST FLOOR                  | 2ND. FLOOR | *                              | 3200                                                                   |                                   |
| 2                                                                                                                                                                                                                                                                                                                                                                                                                                                                                                                                                                                                                                                                                                                                                                                                                                                                                                                                                                                                                                                                                                                                                                                                                                                                                                                                                                                                                                                                                                                                                                                                                                                                                                                                                                                                                                                                                                                                                                                                                                                                                                                              |    | PHASE ONE             |                            |            |                                |                                                                        |                                   |
| 3 C-HOTEL UNIT 806 116 922 0 4 1 5 D-HOTEL UNIT 912 291 1,203 0 6 6 7 E-HOTEL UNIT 813 144 957 0 8 8 9 F-HOTEL UNIT 896 156 1,052 0 10 11 PHASETWO 1 13 L-RETAIL UNIT 1,031 0 1,031 0 1 14 1                                                                                                                                                                                                                                                                                                                                                                                                                                                                                                                                                                                                                                                                                                                                                                                                                                                                                                                                                                                                                                                                                                                                                                                                                                                                                                                                                                                                                                                                                                                                                                                                                                                                                                                                                                                                                                                                                                                                   | 1  | B- HOTEL UNIT         | 879                        | 0          | 879                            | 0                                                                      | 879                               |
| 4                                                                                                                                                                                                                                                                                                                                                                                                                                                                                                                                                                                                                                                                                                                                                                                                                                                                                                                                                                                                                                                                                                                                                                                                                                                                                                                                                                                                                                                                                                                                                                                                                                                                                                                                                                                                                                                                                                                                                                                                                                                                                                                              | 2  |                       |                            |            |                                |                                                                        |                                   |
| 5 D-HOTEL UNIT 912 291 1,203 0 6 7 E-HOTEL UNIT 813 144 957 0 8 9 F-HOTEL UNIT 896 156 1,052 0 10 10 11 PHASE TWO 11 1,031 0 1,031 0 1,031 0 1 11 CHARLET UNIT 1,049 227 1,276 0 1 15 K-HOTEL UNIT 1,049 227 1,276 0 1 16 17 H-HOTEL UNIT 514 162 676 0 1 18 19 J-HOTEL UNIT 514 162 676 0 0 21 A- CARE TAKER UNIT 373 371 744 0 1 22 1 A- CARE TAKER UNIT 373 371 744 0 0 23 RECEPTION AREA 181 0 181 0 0 24 25 LAUNDRY & JANITORIAL 0 0 0 0 121 1 26 27 GARAGE 0 0 0 0 0 216 1 28 1 A- CARGE TAKER UNIT 1 1 1 1 1 1 1 1 1 1 1 1 1 1 1 1 1 1 1                                                                                                                                                                                                                                                                                                                                                                                                                                                                                                                                                                                                                                                                                                                                                                                                                                                                                                                                                                                                                                                                                                                                                                                                                                                                                                                                                                                                                                                                                                                                                                                | 3  | C- HOTEL UNIT         | 806                        | 116        | 922                            | 0                                                                      | 922                               |
| 6                                                                                                                                                                                                                                                                                                                                                                                                                                                                                                                                                                                                                                                                                                                                                                                                                                                                                                                                                                                                                                                                                                                                                                                                                                                                                                                                                                                                                                                                                                                                                                                                                                                                                                                                                                                                                                                                                                                                                                                                                                                                                                                              | 4  |                       |                            |            |                                |                                                                        |                                   |
| 7 E-HOTEL UNIT 813 144 957 0 8 9 F-HOTEL UNIT 896 156 1,052 0 10 10 11 PHASE TWO 13 L-RETAIL UNIT 1,031 0 1,031 0 14 15 K-HOTEL UNIT 1,049 227 1,276 0 16 17 H-HOTEL UNIT 514 162 676 0 18 19 J-HOTEL UNIT 514 162 676 0 20 20 21 A-CARE TAKER UNIT 373 371 744 0 21 A-CARE TAKER UNIT 373 371 744 0 22 2 2 3 RECEPTION AREA 181 0 181 0 24 25 LAUNDRY & JANITORIAL 0 0 0 0 121 226 28                                                                                                                                                                                                                                                                                                                                                                                                                                                                                                                                                                                                                                                                                                                                                                                                                                                                                                                                                                                                                                                                                                                                                                                                                                                                                                                                                                                                                                                                                                                                                                                                                                                                                                                                         | 5  | D- HOTEL UNIT         | 912                        | 291        | 1,203                          | 0                                                                      | 1,203                             |
| 8   S   S   S   S   S   S   S   S   S                                                                                                                                                                                                                                                                                                                                                                                                                                                                                                                                                                                                                                                                                                                                                                                                                                                                                                                                                                                                                                                                                                                                                                                                                                                                                                                                                                                                                                                                                                                                                                                                                                                                                                                                                                                                                                                                                                                                                                                                                                                                                          | 6  |                       |                            |            |                                |                                                                        | X200                              |
| 9 F-HOTEL UNIT 896 156 1,052 0 10                                                                                                                                                                                                                                                                                                                                                                                                                                                                                                                                                                                                                                                                                                                                                                                                                                                                                                                                                                                                                                                                                                                                                                                                                                                                                                                                                                                                                                                                                                                                                                                                                                                                                                                                                                                                                                                                                                                                                                                                                                                                                              | 7  | E- HOTEL UNIT         | 813                        | 144        | 957                            | 0                                                                      | 957                               |
| 11 PHASE TWO 13 L - RETAIL UNIT 1,031 0 1,031 0 14                                                                                                                                                                                                                                                                                                                                                                                                                                                                                                                                                                                                                                                                                                                                                                                                                                                                                                                                                                                                                                                                                                                                                                                                                                                                                                                                                                                                                                                                                                                                                                                                                                                                                                                                                                                                                                                                                                                                                                                                                                                                             | 8  |                       |                            |            |                                |                                                                        | 11.12.1                           |
| 11 PHASE TWO 13 L-RETAIL UNIT 1,031 0 1,031 0 1,031 0 1,031 0 0 1,031 0 0 1,031 0 0 1,031 0 0 1,031 0 0 1,031 0 0 1,031 0 0 1,031 0 0 1,031 0 0 1,031 0 0 1,031 0 0 1,031 0 0 1,031 0 0 1,031 0 0 0 0 0 0 0 0 0 0 0 0 0 0 0 0 0 0 0                                                                                                                                                                                                                                                                                                                                                                                                                                                                                                                                                                                                                                                                                                                                                                                                                                                                                                                                                                                                                                                                                                                                                                                                                                                                                                                                                                                                                                                                                                                                                                                                                                                                                                                                                                                                                                                                                            | 9  | F- HOTEL UNIT         | 896                        | 156        | 1,052                          | 0                                                                      | 1,052                             |
| 13 L-RETAIL UNIT 1,031 0 1,031 0 1,031 0 1,031 0 1,031 1 0 1,031 1 0 1,031 1 1,049 1,049 1,049 1,049 1,049 1,049 1,049 1,049 1,049 1,049 1,049 1,049 1,049 1,049 1,049 1,049 1,049 1,049 1,049 1,049 1,049 1,049 1,049 1,049 1,049 1,049 1,049 1,049 1,049 1,049 1,049 1,049 1,049 1,049 1,049 1,049 1,049 1,049 1,049 1,049 1,049 1,049 1,049 1,049 1,049 1,049 1,049 1,049 1,049 1,049 1,049 1,049 1,049 1,049 1,049 1,049 1,049 1,049 1,049 1,049 1,049 1,049 1,049 1,049 1,049 1,049 1,049 1,049 1,049 1,049 1,049 1,049 1,049 1,049 1,049 1,049 1,049 1,049 1,049 1,049 1,049 1,049 1,049 1,049 1,049 1,049 1,049 1,049 1,049 1,049 1,049 1,049 1,049 1,049 1,049 1,049 1,049 1,049 1,049 1,049 1,049 1,049 1,049 1,049 1,049 1,049 1,049 1,049 1,049 1,049 1,049 1,049 1,049 1,049 1,049 1,049 1,049 1,049 1,049 1,049 1,049 1,049 1,049 1,049 1,049 1,049 1,049 1,049 1,049 1,049 1,049 1,049 1,049 1,049 1,049 1,049 1,049 1,049 1,049 1,049 1,049 1,049 1,049 1,049 1,049 1,049 1,049 1,049 1,049 1,049 1,049 1,049 1,049 1,049 1,049 1,049 1,049 1,049 1,049 1,049 1,049 1,049 1,049 1,049 1,049 1,049 1,049 1,049 1,049 1,049 1,049 1,049 1,049 1,049 1,049 1,049 1,049 1,049 1,049 1,049 1,049 1,049 1,049 1,049 1,049 1,049 1,049 1,049 1,049 1,049 1,049 1,049 1,049 1,049 1,049 1,049 1,049 1,049 1,049 1,049 1,049 1,049 1,049 1,049 1,049 1,049 1,049 1,049 1,049 1,049 1,049 1,049 1,049 1,049 1,049 1,049 1,049 1,049 1,049 1,049 1,049 1,049 1,049 1,049 1,049 1,049 1,049 1,049 1,049 1,049 1,049 1,049 1,049 1,049 1,049 1,049 1,049 1,049 1,049 1,049 1,049 1,049 1,049 1,049 1,049 1,049 1,049 1,049 1,049 1,049 1,049 1,049 1,049 1,049 1,049 1,049 1,049 1,049 1,049 1,049 1,049 1,049 1,049 1,049 1,049 1,049 1,049 1,049 1,049 1,049 1,049 1,049 1,049 1,049 1,049 1,049 1,049 1,049 1,049 1,049 1,049 1,049 1,049 1,049 1,049 1,049 1,049 1,049 1,049 1,049 1,049 1,049 1,049 1,049 1,049 1,049 1,049 1,049 1,049 1,049 1,049 1,049 1,049 1,049 1,049 1,049 1,049 1,049 1,049 1,049 1,049 1,049 1,049 1,049 1,049 1,049 1,049 1,049 1,049 1,049 1,049 1,049 1,049 1,049 1,049 1,049 1,049 1,049 1 | 10 |                       |                            |            |                                |                                                                        | 855.61                            |
| 14                                                                                                                                                                                                                                                                                                                                                                                                                                                                                                                                                                                                                                                                                                                                                                                                                                                                                                                                                                                                                                                                                                                                                                                                                                                                                                                                                                                                                                                                                                                                                                                                                                                                                                                                                                                                                                                                                                                                                                                                                                                                                                                             | 11 | PHASE TWO             |                            |            |                                |                                                                        |                                   |
| 15 K-HOTEL UNIT 1,049 227 1,276 0  16                                                                                                                                                                                                                                                                                                                                                                                                                                                                                                                                                                                                                                                                                                                                                                                                                                                                                                                                                                                                                                                                                                                                                                                                                                                                                                                                                                                                                                                                                                                                                                                                                                                                                                                                                                                                                                                                                                                                                                                                                                                                                          | 13 | L - RETAIL UNIT       | 1,031                      | 0          | 1,031                          | 0                                                                      | 1,031                             |
| 16                                                                                                                                                                                                                                                                                                                                                                                                                                                                                                                                                                                                                                                                                                                                                                                                                                                                                                                                                                                                                                                                                                                                                                                                                                                                                                                                                                                                                                                                                                                                                                                                                                                                                                                                                                                                                                                                                                                                                                                                                                                                                                                             | 14 |                       | 4-1                        |            |                                |                                                                        | -111                              |
| 17 H-HOTEL UNIT 514 162 676 0 18                                                                                                                                                                                                                                                                                                                                                                                                                                                                                                                                                                                                                                                                                                                                                                                                                                                                                                                                                                                                                                                                                                                                                                                                                                                                                                                                                                                                                                                                                                                                                                                                                                                                                                                                                                                                                                                                                                                                                                                                                                                                                               | 15 | K- HOTEL UNIT         | 1,049                      | 227        | 1,276                          | 0                                                                      | 1,276                             |
| 18                                                                                                                                                                                                                                                                                                                                                                                                                                                                                                                                                                                                                                                                                                                                                                                                                                                                                                                                                                                                                                                                                                                                                                                                                                                                                                                                                                                                                                                                                                                                                                                                                                                                                                                                                                                                                                                                                                                                                                                                                                                                                                                             | 16 |                       |                            |            |                                | W. C.                                                                  | 777116                            |
| 19 J- HOTEL UNIT 514 162 676 0 20 21 A- CARE TAKER UNIT 373 371 744 0 21 RECEPTION AREA 181 0 181 0 22 23 RECEPTION AREA 181 0 0 121 25 LAUNDRY & JANITORIAL 0 0 0 121 26 27 GARAGE 0 0 0 0 216 28                                                                                                                                                                                                                                                                                                                                                                                                                                                                                                                                                                                                                                                                                                                                                                                                                                                                                                                                                                                                                                                                                                                                                                                                                                                                                                                                                                                                                                                                                                                                                                                                                                                                                                                                                                                                                                                                                                                             | 17 | H- HOTEL UNIT         | 514                        | 162        | 676                            | 0                                                                      | 676                               |
| 20                                                                                                                                                                                                                                                                                                                                                                                                                                                                                                                                                                                                                                                                                                                                                                                                                                                                                                                                                                                                                                                                                                                                                                                                                                                                                                                                                                                                                                                                                                                                                                                                                                                                                                                                                                                                                                                                                                                                                                                                                                                                                                                             | 18 |                       |                            |            | 3)<br>3)                       |                                                                        | 141                               |
| 21 A- CARE TAKER UNIT 373 371 744 0 22 2 2 3 RECEPTION AREA 181 0 181 0 24 25 LAUNDRY & JANITORIAL 0 0 0 121 26 27 GARAGE 0 0 0 0 216 28 28 28 29 20 20 20 20 20 20 20 20 20 20 20 20 20                                                                                                                                                                                                                                                                                                                                                                                                                                                                                                                                                                                                                                                                                                                                                                                                                                                                                                                                                                                                                                                                                                                                                                                                                                                                                                                                                                                                                                                                                                                                                                                                                                                                                                                                                                                                                                                                                                                                       | 19 | J- HOTEL UNIT         | 514                        | 162        | 676                            | 0                                                                      | 676                               |
| 22                                                                                                                                                                                                                                                                                                                                                                                                                                                                                                                                                                                                                                                                                                                                                                                                                                                                                                                                                                                                                                                                                                                                                                                                                                                                                                                                                                                                                                                                                                                                                                                                                                                                                                                                                                                                                                                                                                                                                                                                                                                                                                                             | 20 |                       |                            |            |                                |                                                                        |                                   |
| 23 RECEPTION AREA 181 0 181 0 24 25 LAUNDRY & JANITORIAL 0 0 0 121 26 27 GARAGE 0 0 0 0 216 28                                                                                                                                                                                                                                                                                                                                                                                                                                                                                                                                                                                                                                                                                                                                                                                                                                                                                                                                                                                                                                                                                                                                                                                                                                                                                                                                                                                                                                                                                                                                                                                                                                                                                                                                                                                                                                                                                                                                                                                                                                 | 21 | A- CARE TAKER UNIT    | 373                        | 371        | 744                            | 0                                                                      | 744                               |
| 24                                                                                                                                                                                                                                                                                                                                                                                                                                                                                                                                                                                                                                                                                                                                                                                                                                                                                                                                                                                                                                                                                                                                                                                                                                                                                                                                                                                                                                                                                                                                                                                                                                                                                                                                                                                                                                                                                                                                                                                                                                                                                                                             | 22 |                       |                            |            |                                |                                                                        |                                   |
| 25 LAUNDRY & JANITORIAL 0 0 0 121 26 27 GARAGE 0 0 0 216 28 28 29 20 20 216                                                                                                                                                                                                                                                                                                                                                                                                                                                                                                                                                                                                                                                                                                                                                                                                                                                                                                                                                                                                                                                                                                                                                                                                                                                                                                                                                                                                                                                                                                                                                                                                                                                                                                                                                                                                                                                                                                                                                                                                                                                    | _  | RECEPTION AREA        | 181                        | 0          | 181                            | 0                                                                      | 181                               |
| 26 27 GARAGE 0 0 0 216 228                                                                                                                                                                                                                                                                                                                                                                                                                                                                                                                                                                                                                                                                                                                                                                                                                                                                                                                                                                                                                                                                                                                                                                                                                                                                                                                                                                                                                                                                                                                                                                                                                                                                                                                                                                                                                                                                                                                                                                                                                                                                                                     |    |                       | 100                        |            |                                |                                                                        |                                   |
| 27 GARAGE 0 0 0 216                                                                                                                                                                                                                                                                                                                                                                                                                                                                                                                                                                                                                                                                                                                                                                                                                                                                                                                                                                                                                                                                                                                                                                                                                                                                                                                                                                                                                                                                                                                                                                                                                                                                                                                                                                                                                                                                                                                                                                                                                                                                                                            |    | LAUNDRY & JANITORIAL  | 0                          | 0          | 0                              | 121                                                                    | 121                               |
| 28                                                                                                                                                                                                                                                                                                                                                                                                                                                                                                                                                                                                                                                                                                                                                                                                                                                                                                                                                                                                                                                                                                                                                                                                                                                                                                                                                                                                                                                                                                                                                                                                                                                                                                                                                                                                                                                                                                                                                                                                                                                                                                                             |    | V AND NO. 11          | 1                          |            |                                | - 111 A                                                                |                                   |
| AN APPARATO                                                                                                                                                                                                                                                                                                                                                                                                                                                                                                                                                                                                                                                                                                                                                                                                                                                                                                                                                                                                                                                                                                                                                                                                                                                                                                                                                                                                                                                                                                                                                                                                                                                                                                                                                                                                                                                                                                                                                                                                                                                                                                                    | _  | GARAGE                | 0                          | 0          | 0                              | 216                                                                    | 216                               |
|                                                                                                                                                                                                                                                                                                                                                                                                                                                                                                                                                                                                                                                                                                                                                                                                                                                                                                                                                                                                                                                                                                                                                                                                                                                                                                                                                                                                                                                                                                                                                                                                                                                                                                                                                                                                                                                                                                                                                                                                                                                                                                                                |    |                       | 4                          |            |                                |                                                                        | 2000                              |
| 29 HALLWAY 0 0 0 135<br>30                                                                                                                                                                                                                                                                                                                                                                                                                                                                                                                                                                                                                                                                                                                                                                                                                                                                                                                                                                                                                                                                                                                                                                                                                                                                                                                                                                                                                                                                                                                                                                                                                                                                                                                                                                                                                                                                                                                                                                                                                                                                                                     | 29 | HALL WAY              | 0                          | 0          | 0                              | 135                                                                    | 135                               |
| 7,968 1,629 9,597 472                                                                                                                                                                                                                                                                                                                                                                                                                                                                                                                                                                                                                                                                                                                                                                                                                                                                                                                                                                                                                                                                                                                                                                                                                                                                                                                                                                                                                                                                                                                                                                                                                                                                                                                                                                                                                                                                                                                                                                                                                                                                                                          |    |                       |                            |            |                                |                                                                        |                                   |