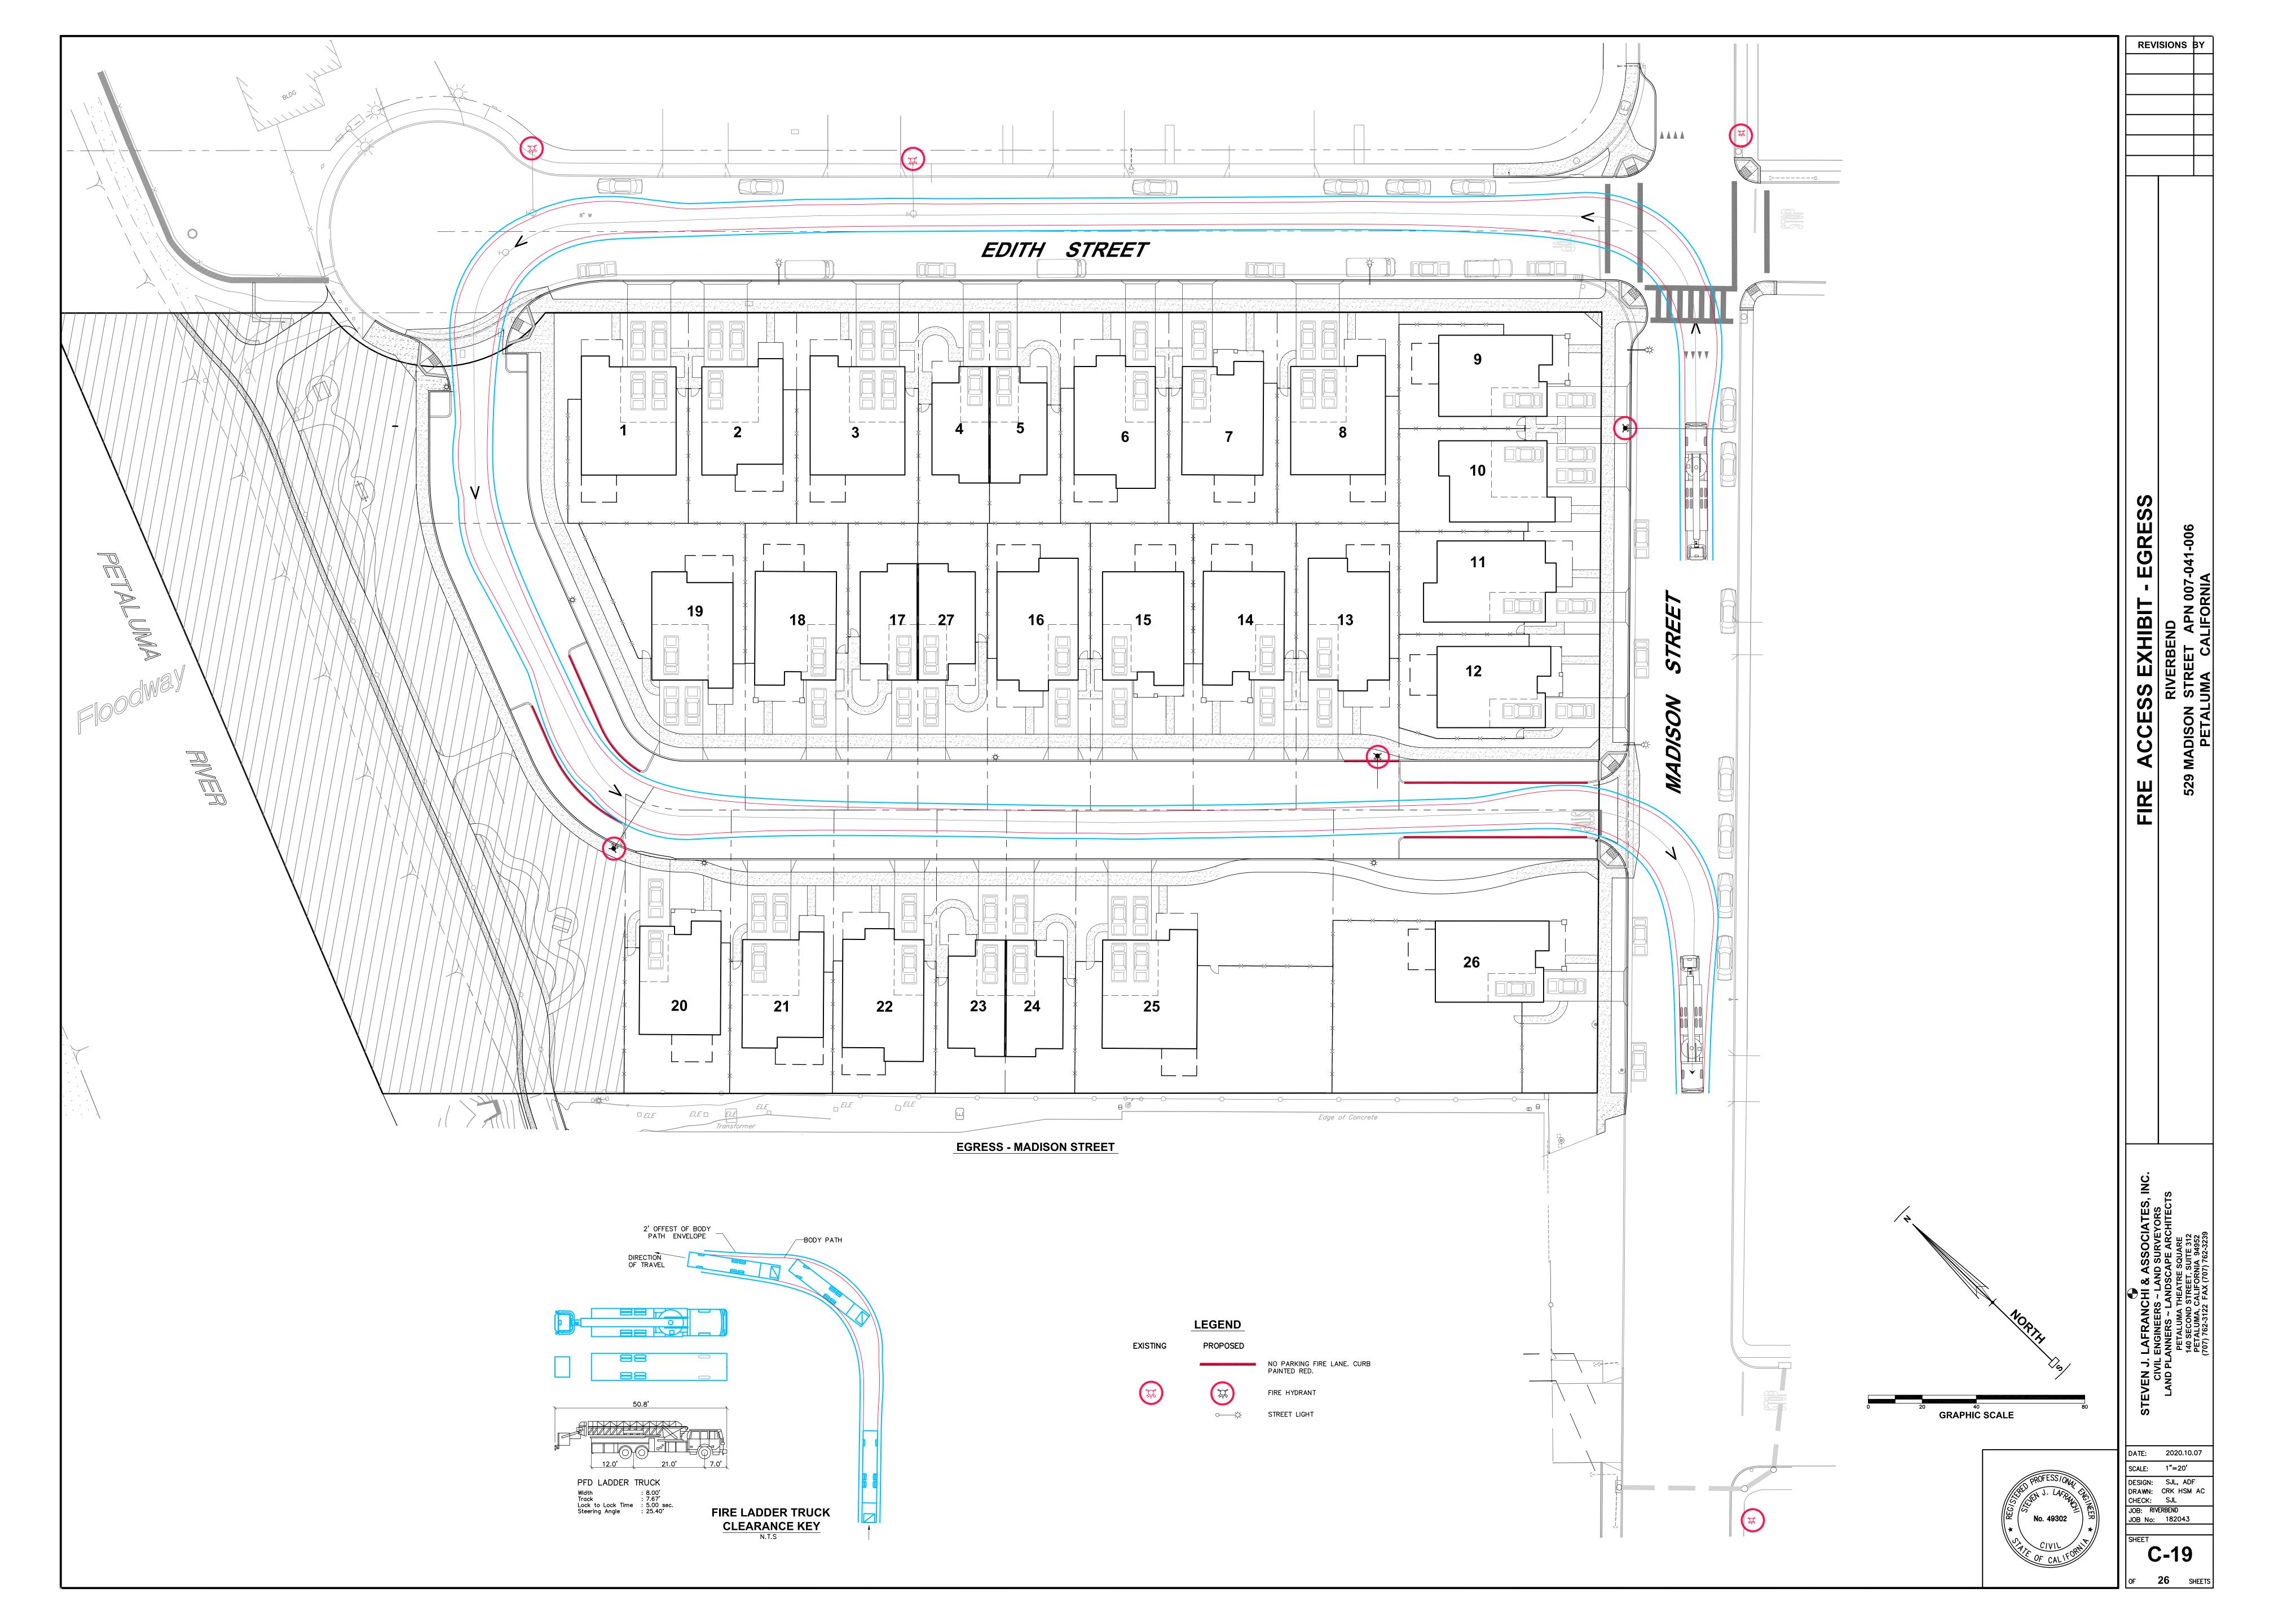

## SHEET INDEX

- \* C-1 COVER SHEET
- \* C-2 CONTEXT PLAN
- \* C-3 EXISTING CONDITIONS EXHIBIT
- C-3A EXISTING CONDITIONS LYNCH CREEK TRAIL \* C-4 DEMOLITION AND PRESERVATION PLAN
- C-4A DEMOLITION AND PRESERVATION LYNCH CREEK TRAIL
- \* C-5 DENSITY LAND USE PLAN \* C-6 PUD TENTATIVE MAP
- \* C-7 PUD SITE DEVELOPMENT PLAN
- \* C-8 PARKING PLAN
- \* C-9 CIRCULATION PLAN \* C-10 PRELIMINARY GRADING AND DRAINAGE PLAN
- \* C-11 PRELIMINARY UTILITY PLAN
- \* C-12 TYPICAL LOT GRADING AND UTILITY DETAILS
- \* C-13 SECTIONS
- C-14 PROFILES \* C-15 DETAILS
- \* C-16 POST CONSTRUCTION STORM WATER CONTROL & TREATMENT PLAN
- \* C-17 MAINTENANCE EXHIBIT
- \* C-19 FIRE ACCESS EXHIBIT EGRESS