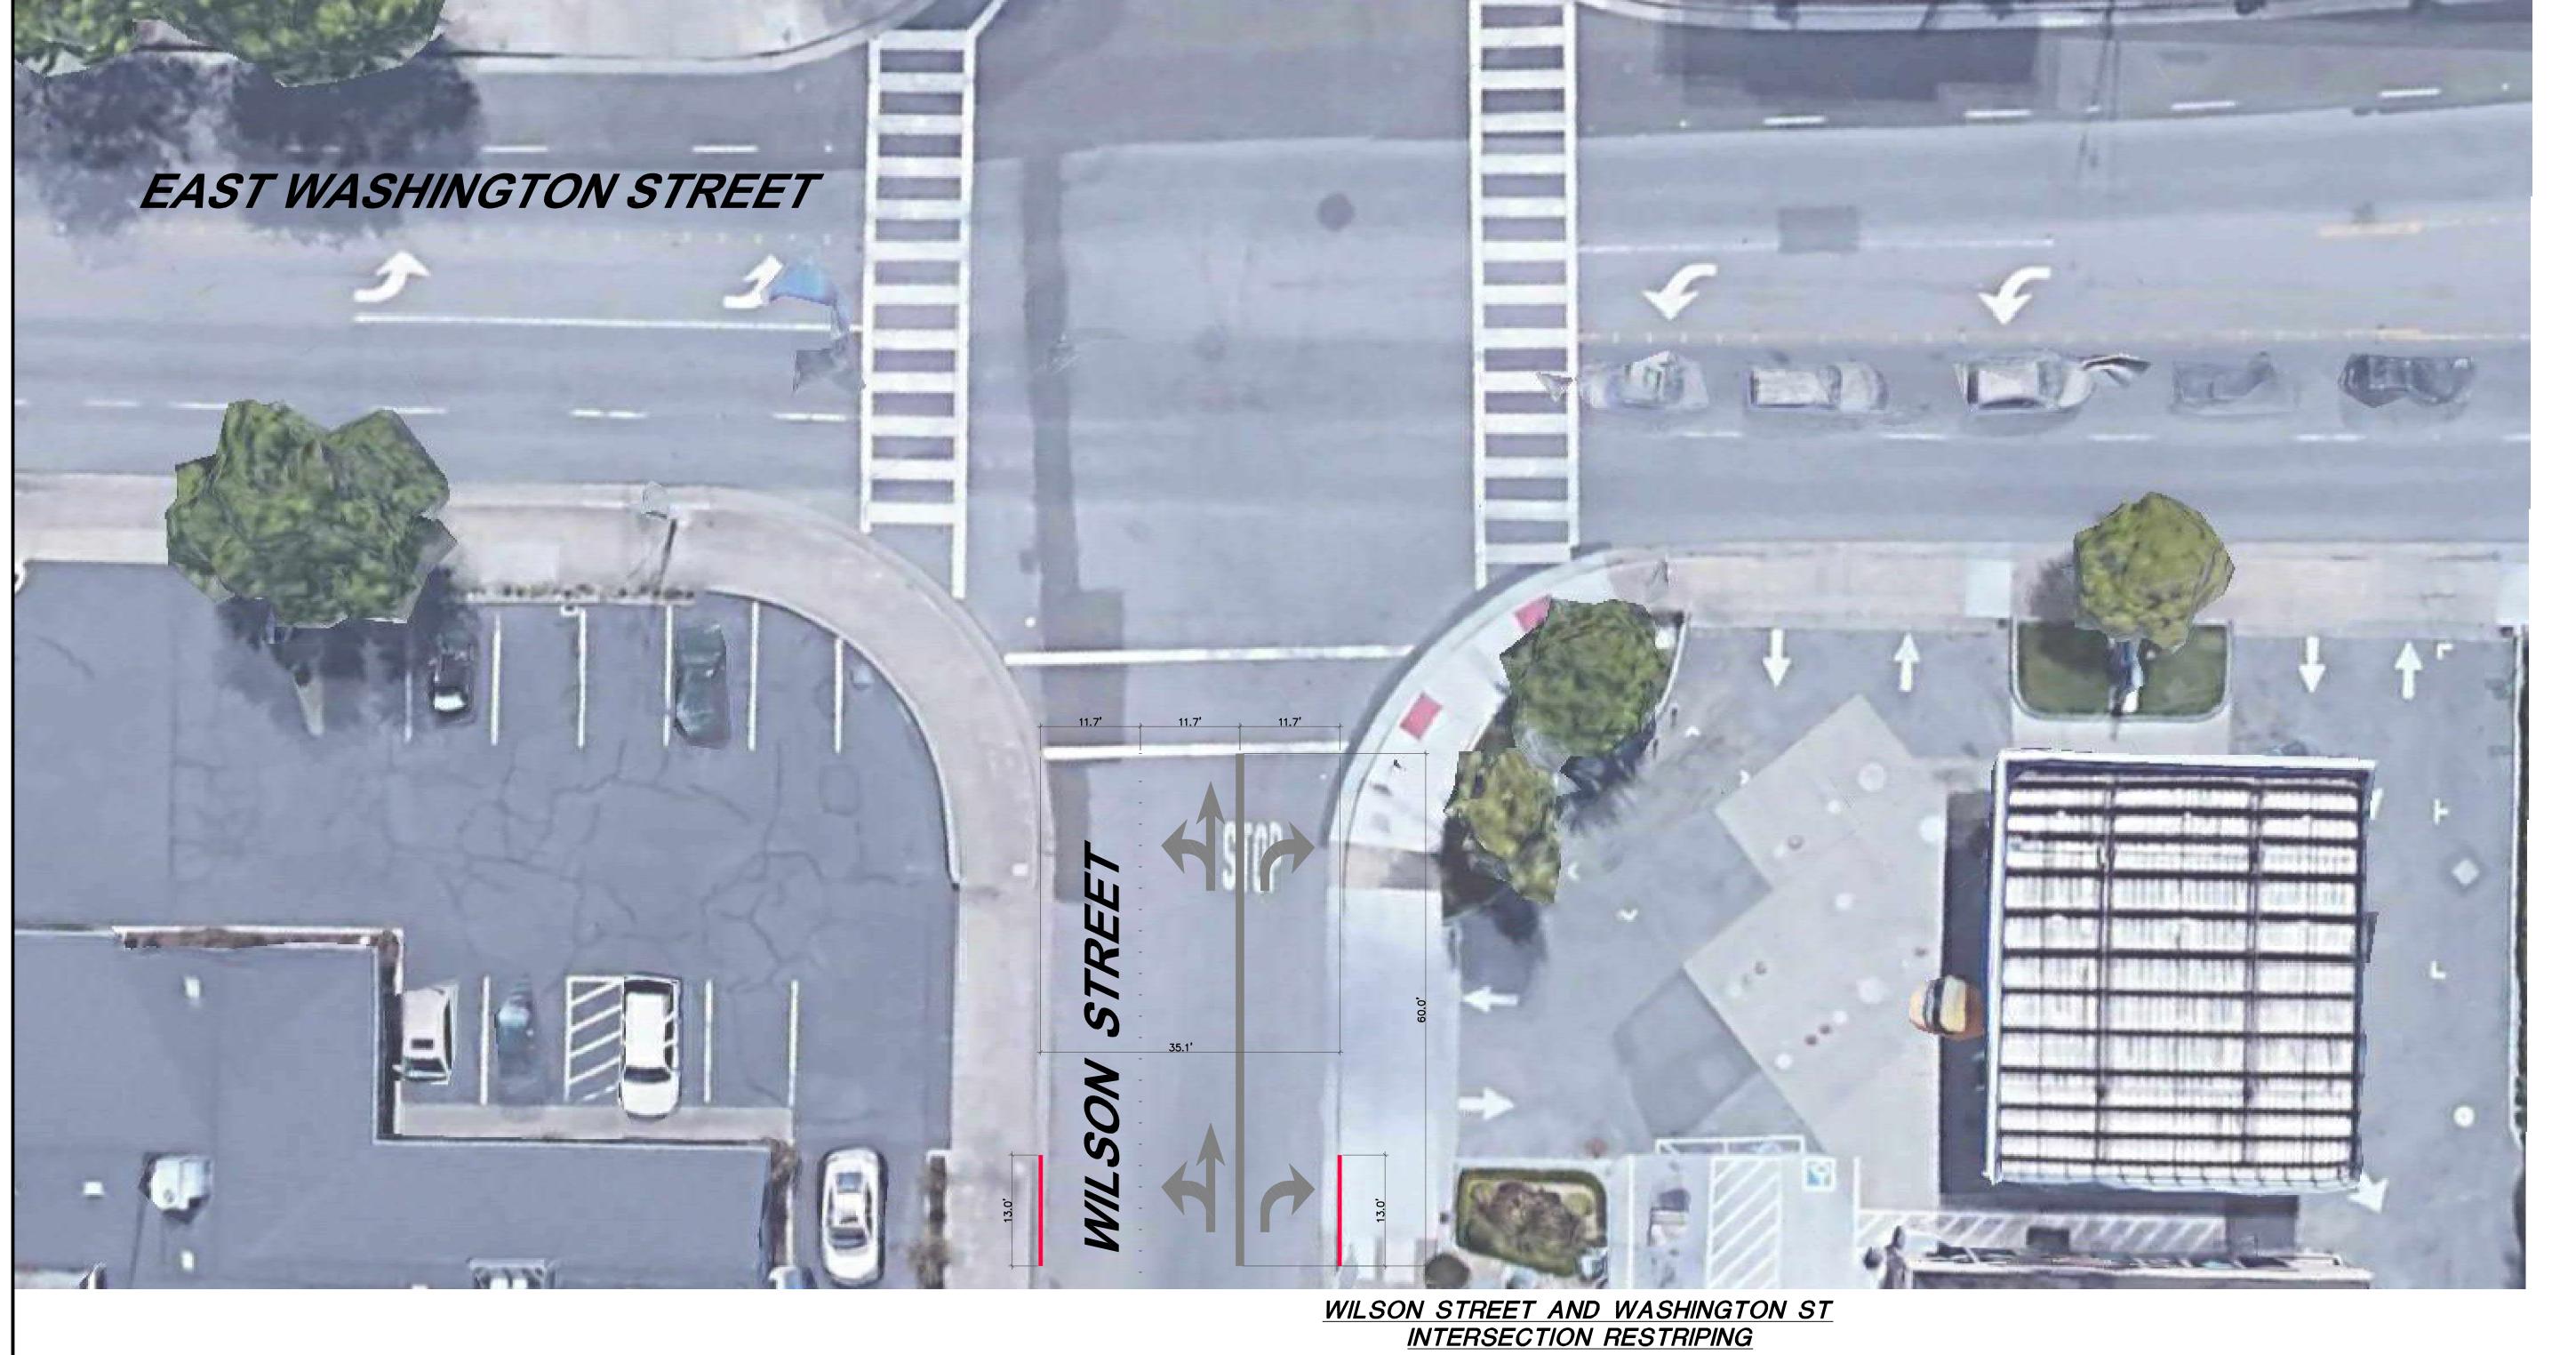

J:\UGI Riverbend Crossing, LLC\Dwg\PUD\182043 C-12 Typ Lot Grading-Utility.dwg, 10/6/2020 10:48:14 AM, Chris

900-

TURN ARROWS PER MUTCD LATEST VERSION

DESIGN: SJL, ADF
DRAWN: CRK HSM AC
CHECK: SJL
JOB: RIVERBEND C-14