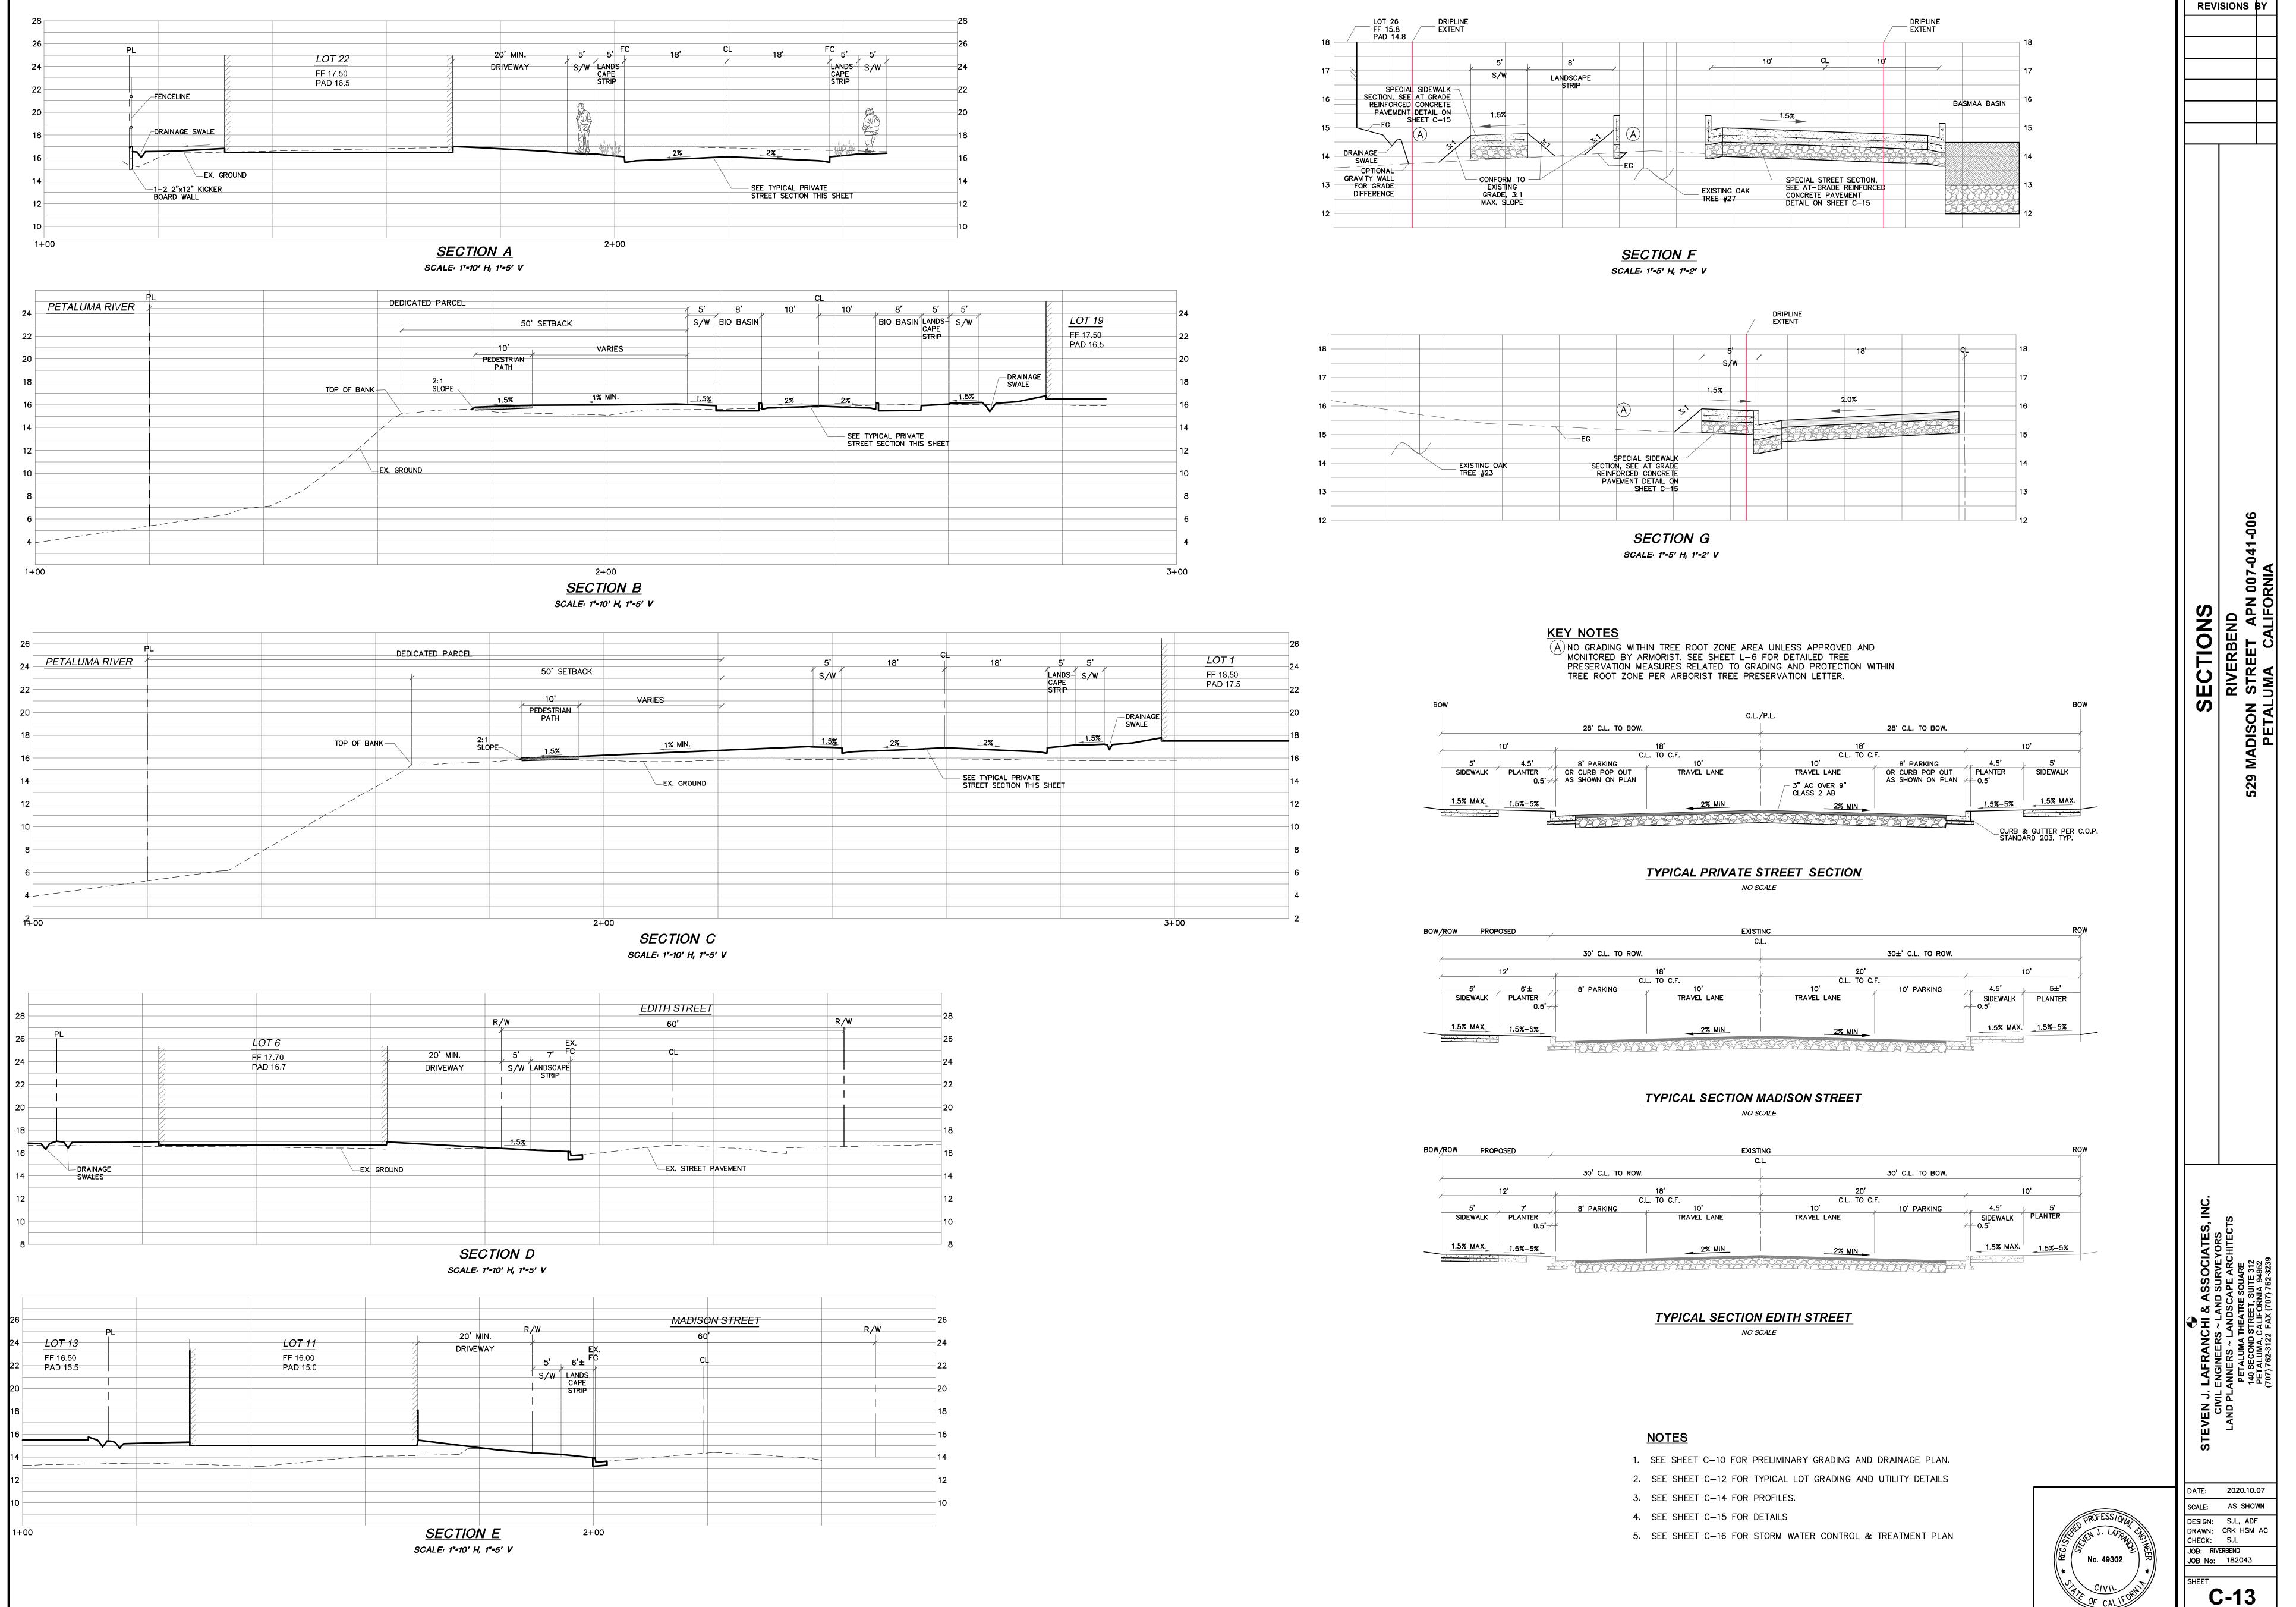

J:\UGI Riverbend Crossing, LLC\Dwg\PUD\182043 C-12 Typ Lot Grading-Utility.dwg, 10/6/2020 10:48:14 AM, Chris

900-

TURN ARROWS PER MUTCD LATEST VERSION

DESIGN: SJL, ADF
DRAWN: CRK HSM AC
CHECK: SJL
JOB: RIVERBEND C-14