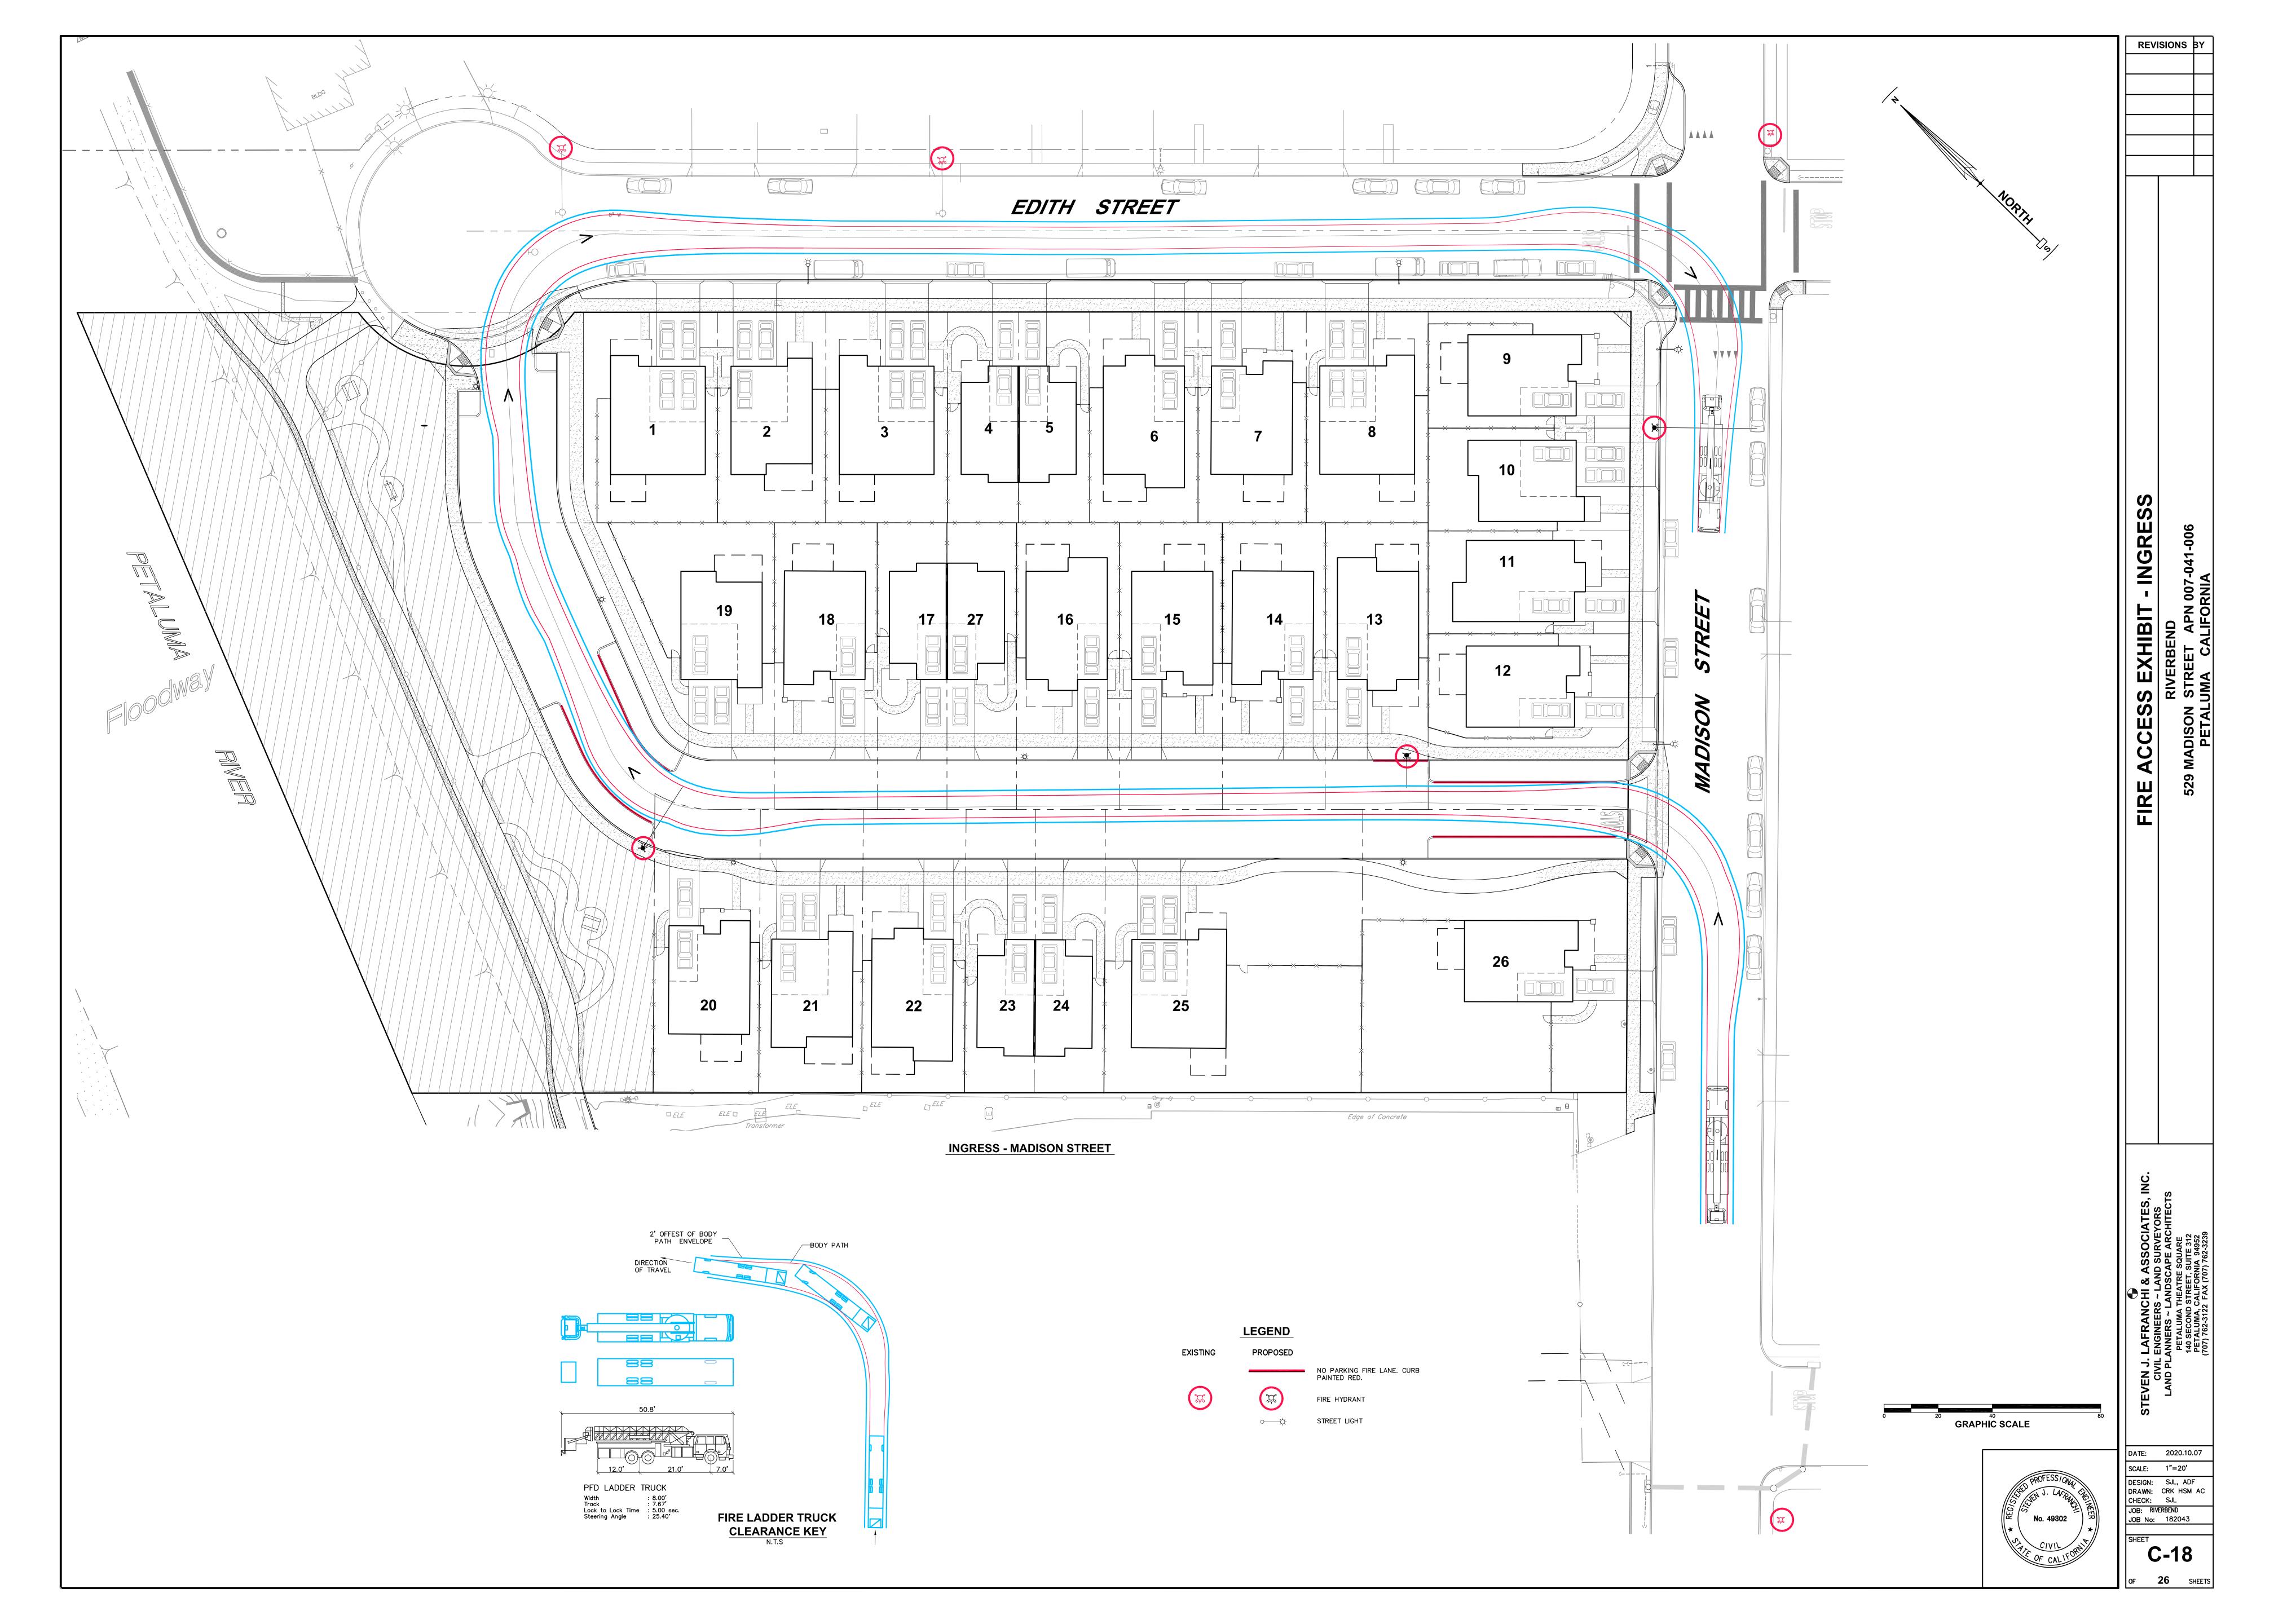

\* C-18 FIRE ACCESS EXHIBIT - INGRESS

- \* L-1 LANDSCAPE PLAN
- L-2 TYPICAL LOT LANDSCAPE PLAN
- L-3 MULTI-USE RECREATIONAL PATH AND EXTENSION PLAN
- L-4 LANDSCAPE PALETTE L-5 LANDSCAPE SECTIONS AND DETAILS
- \* L-6 TRAIL AND PARK EXHIBIT
- \* L-8 OAK PRESERVATION EXHIBIT