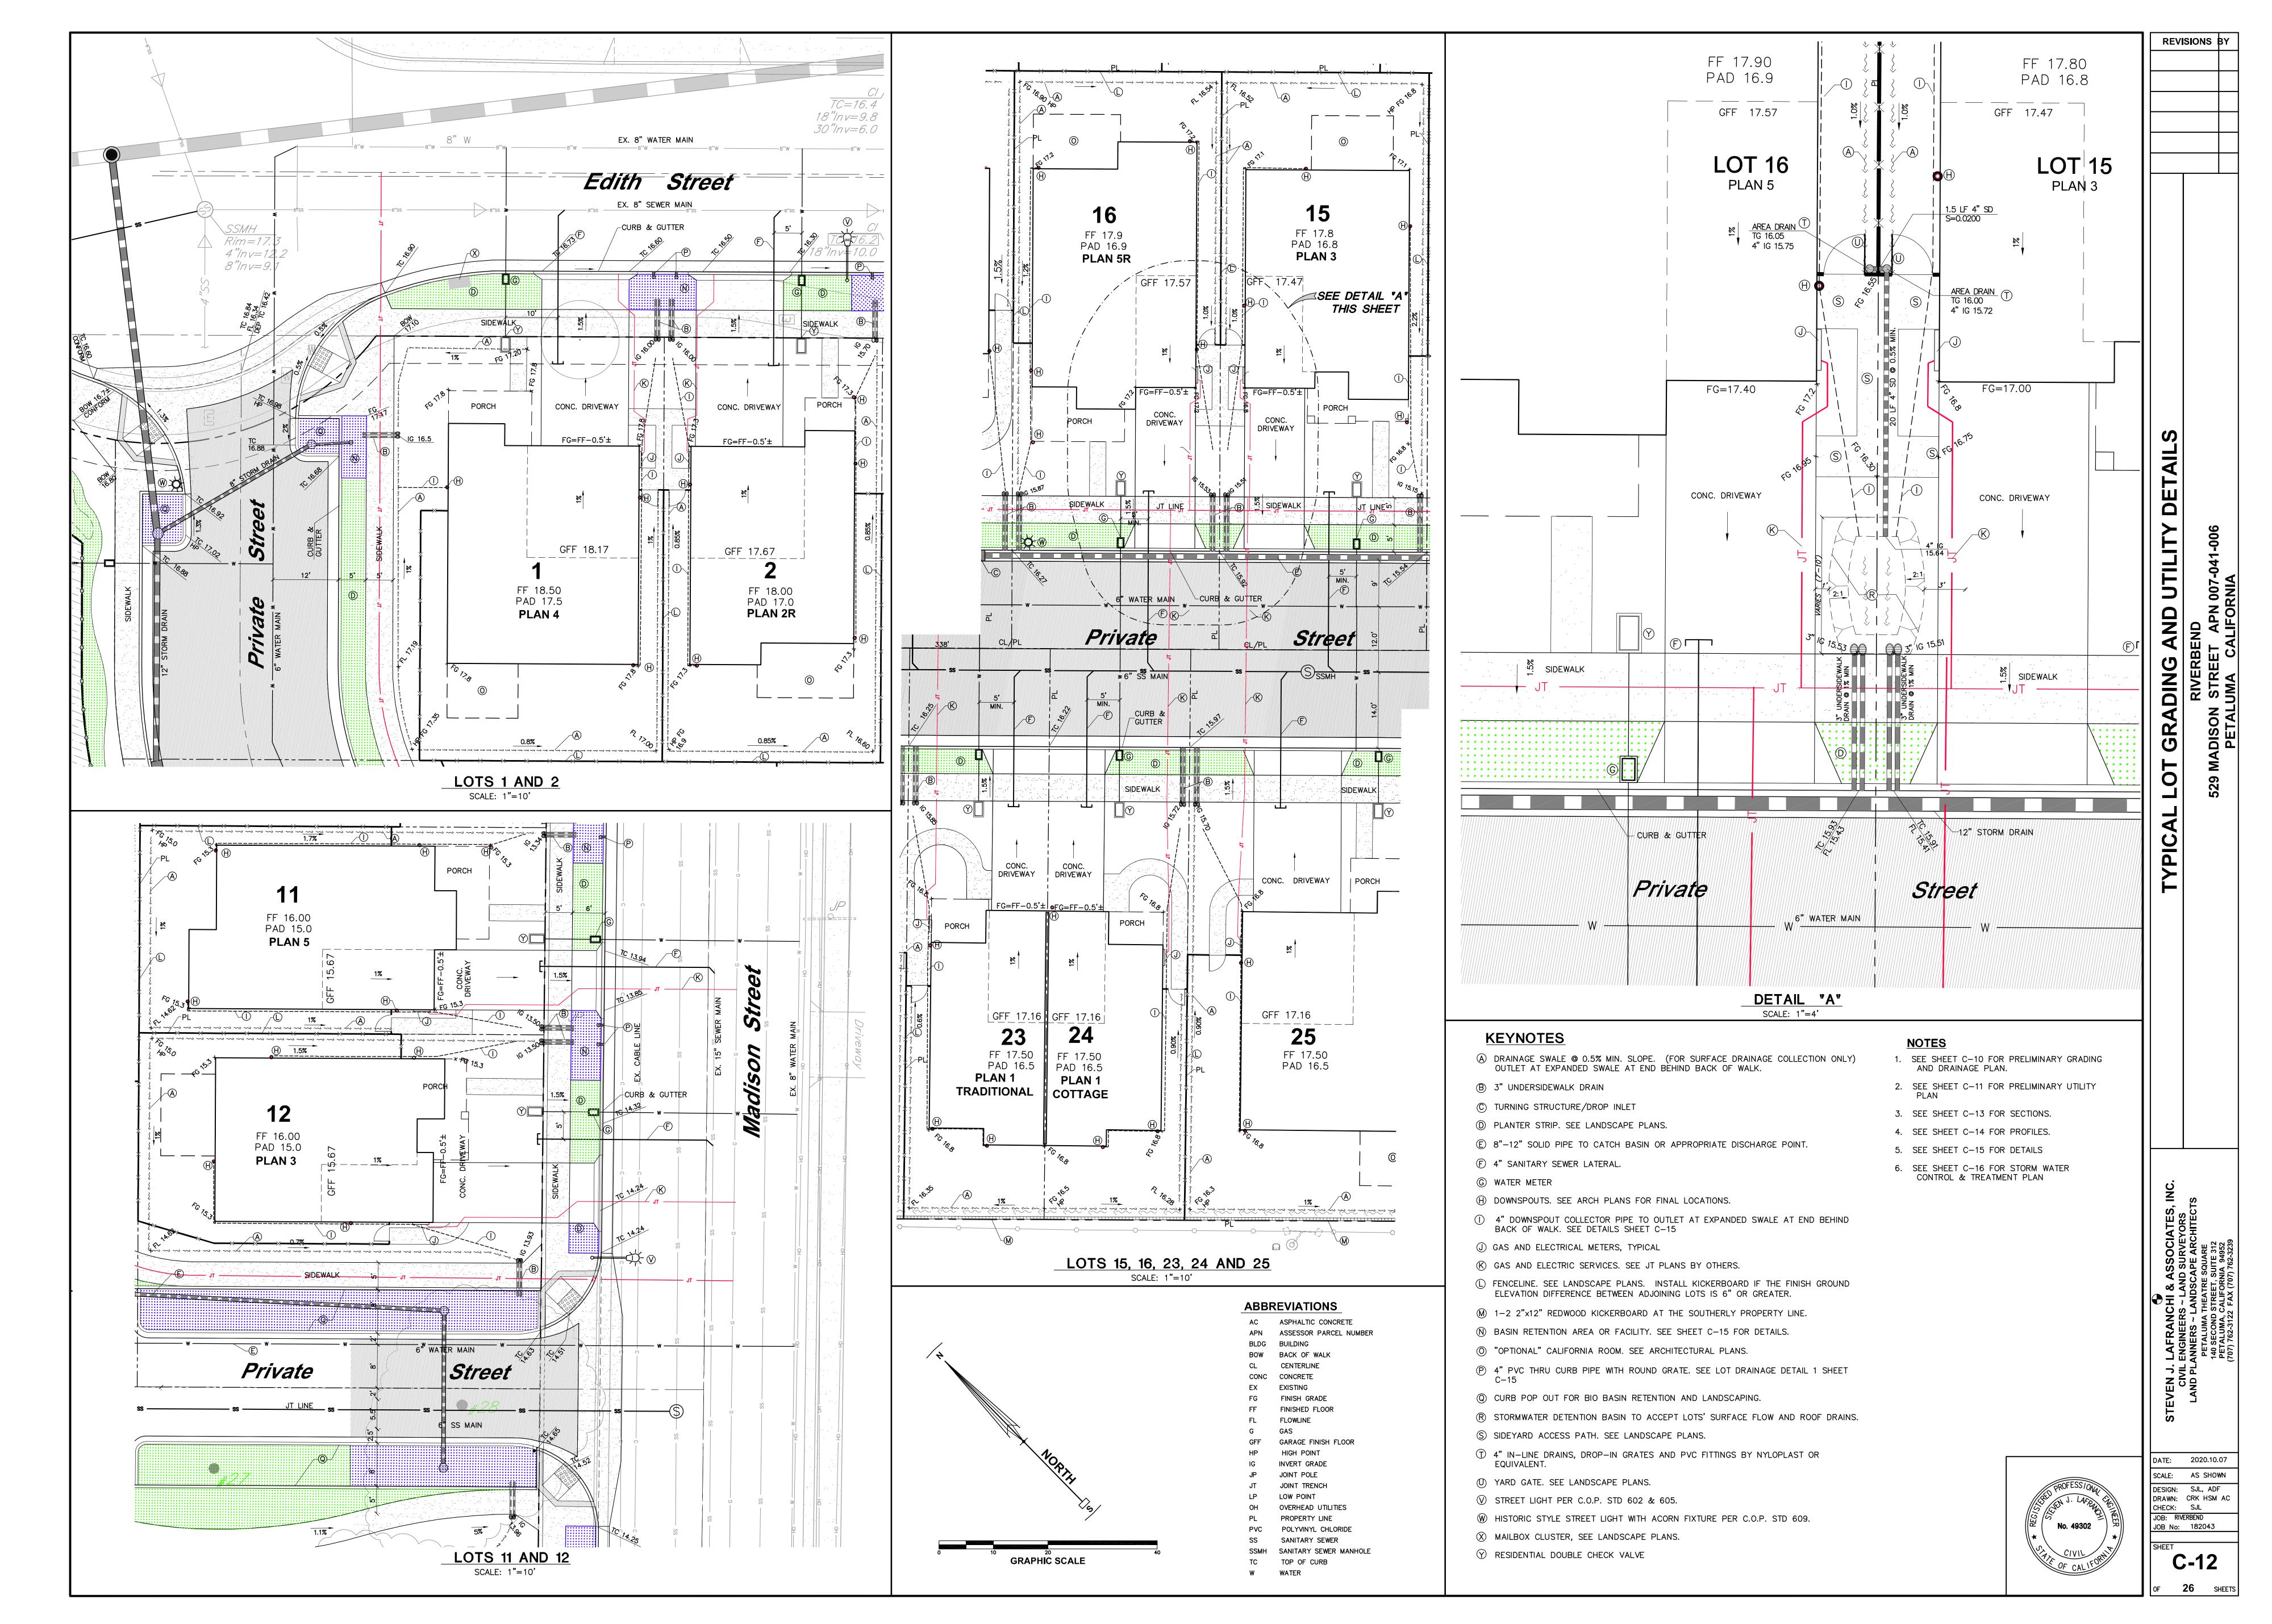

J:\UGI Riverbend Crossing, LLC\Dwg\PUD\182043 C-12 Typ Lot Grading-Utility.dwg, 10/6/2020 10:48:14 AM, Chris

900-

TURN ARROWS PER MUTCD LATEST VERSION

DESIGN: SJL, ADF
DRAWN: CRK HSM AC
CHECK: SJL
JOB: RIVERBEND C-14