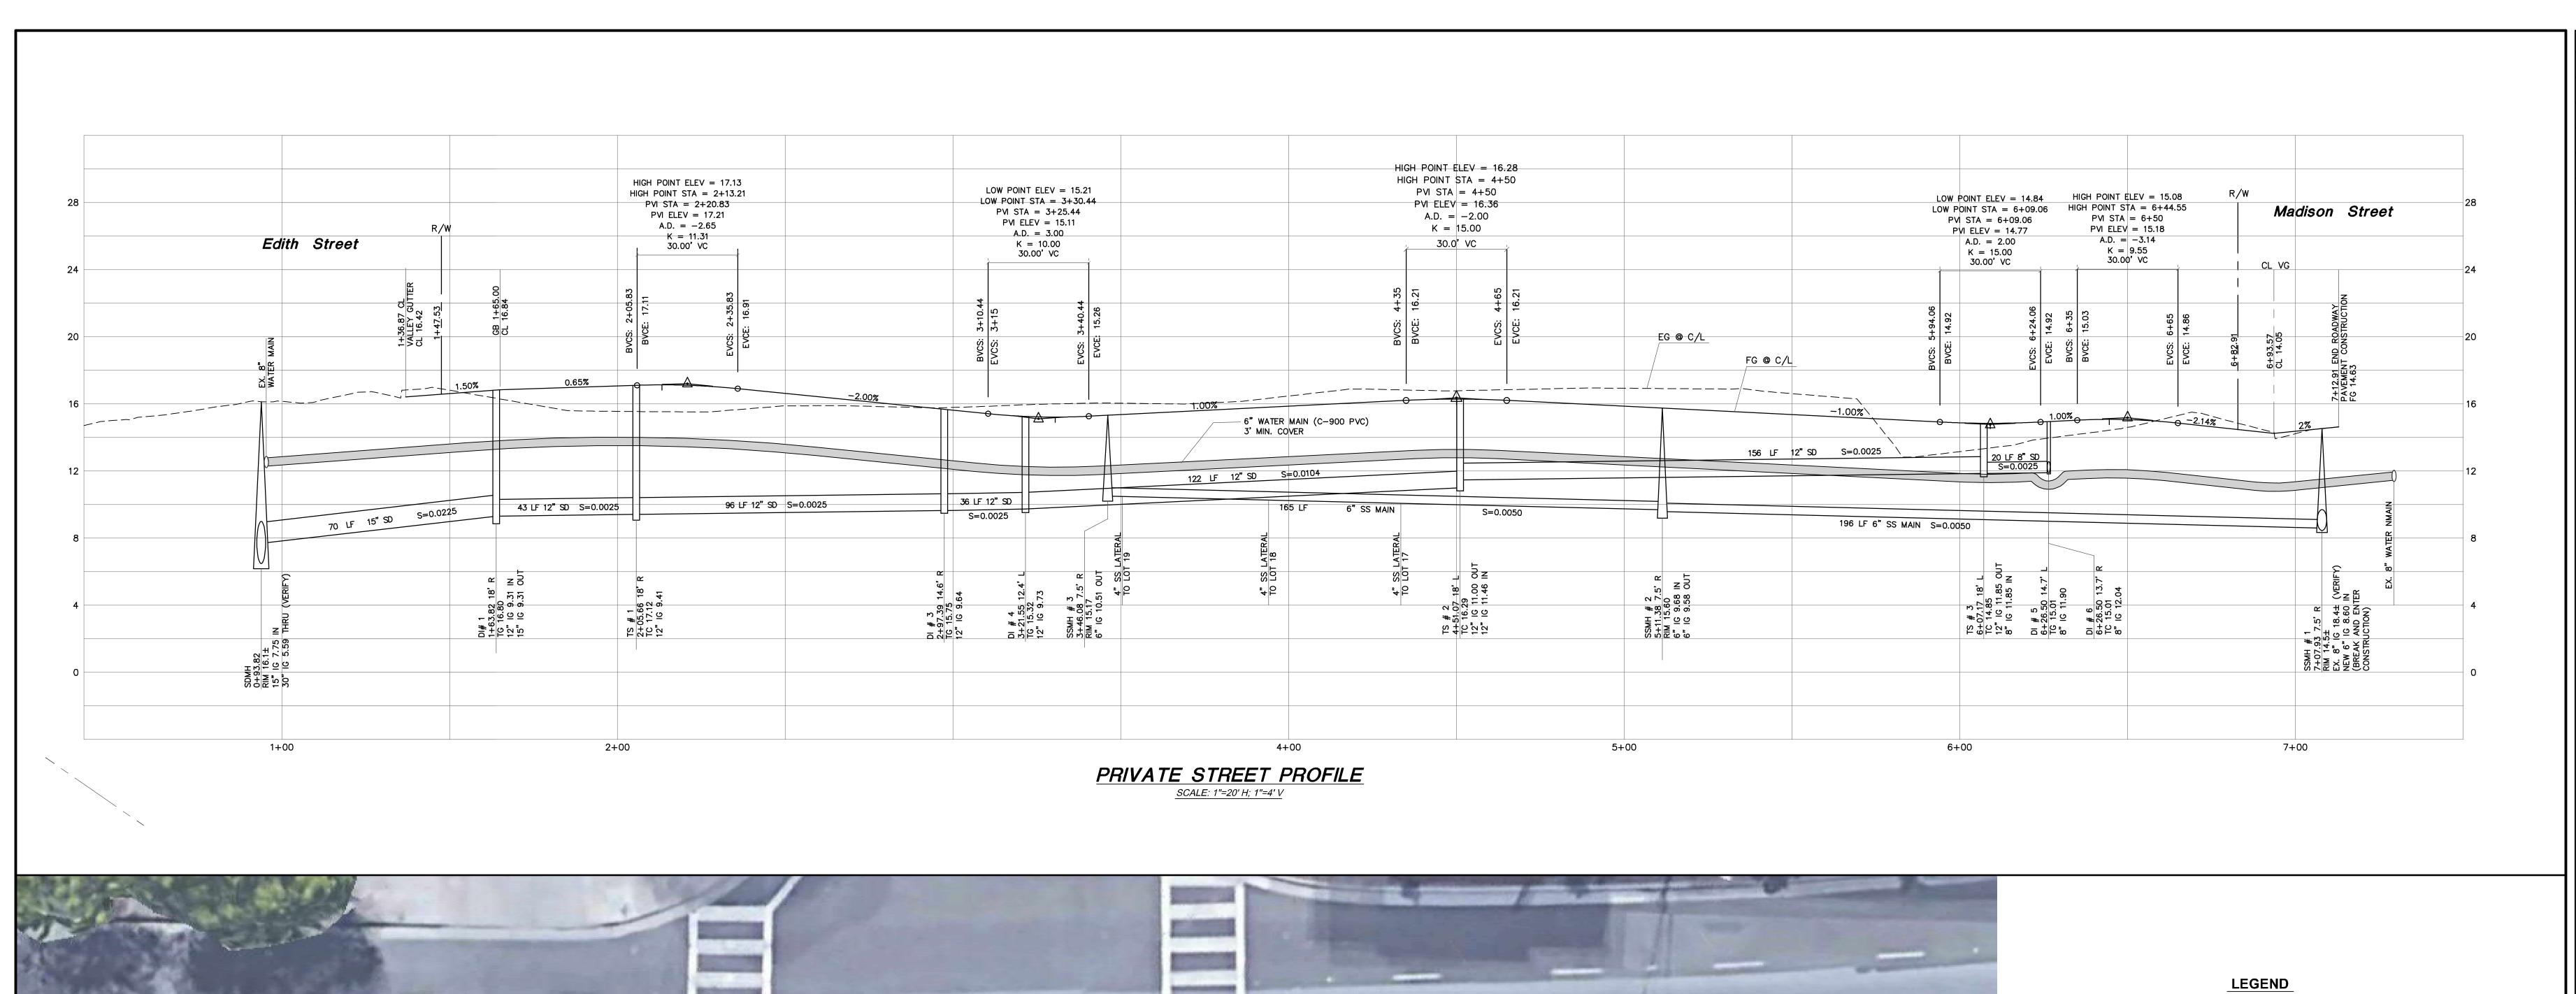

J:\UGI Riverbend Crossing, LLC\Dwg\PUD\182043 C-12 Typ Lot Grading-Utility.dwg, 10/6/2020 10:48:14 AM, Chris

900-

TURN ARROWS PER MUTCD LATEST VERSION

DESIGN: SJL, ADF
DRAWN: CRK HSM AC
CHECK: SJL
JOB: RIVERBEND C-14