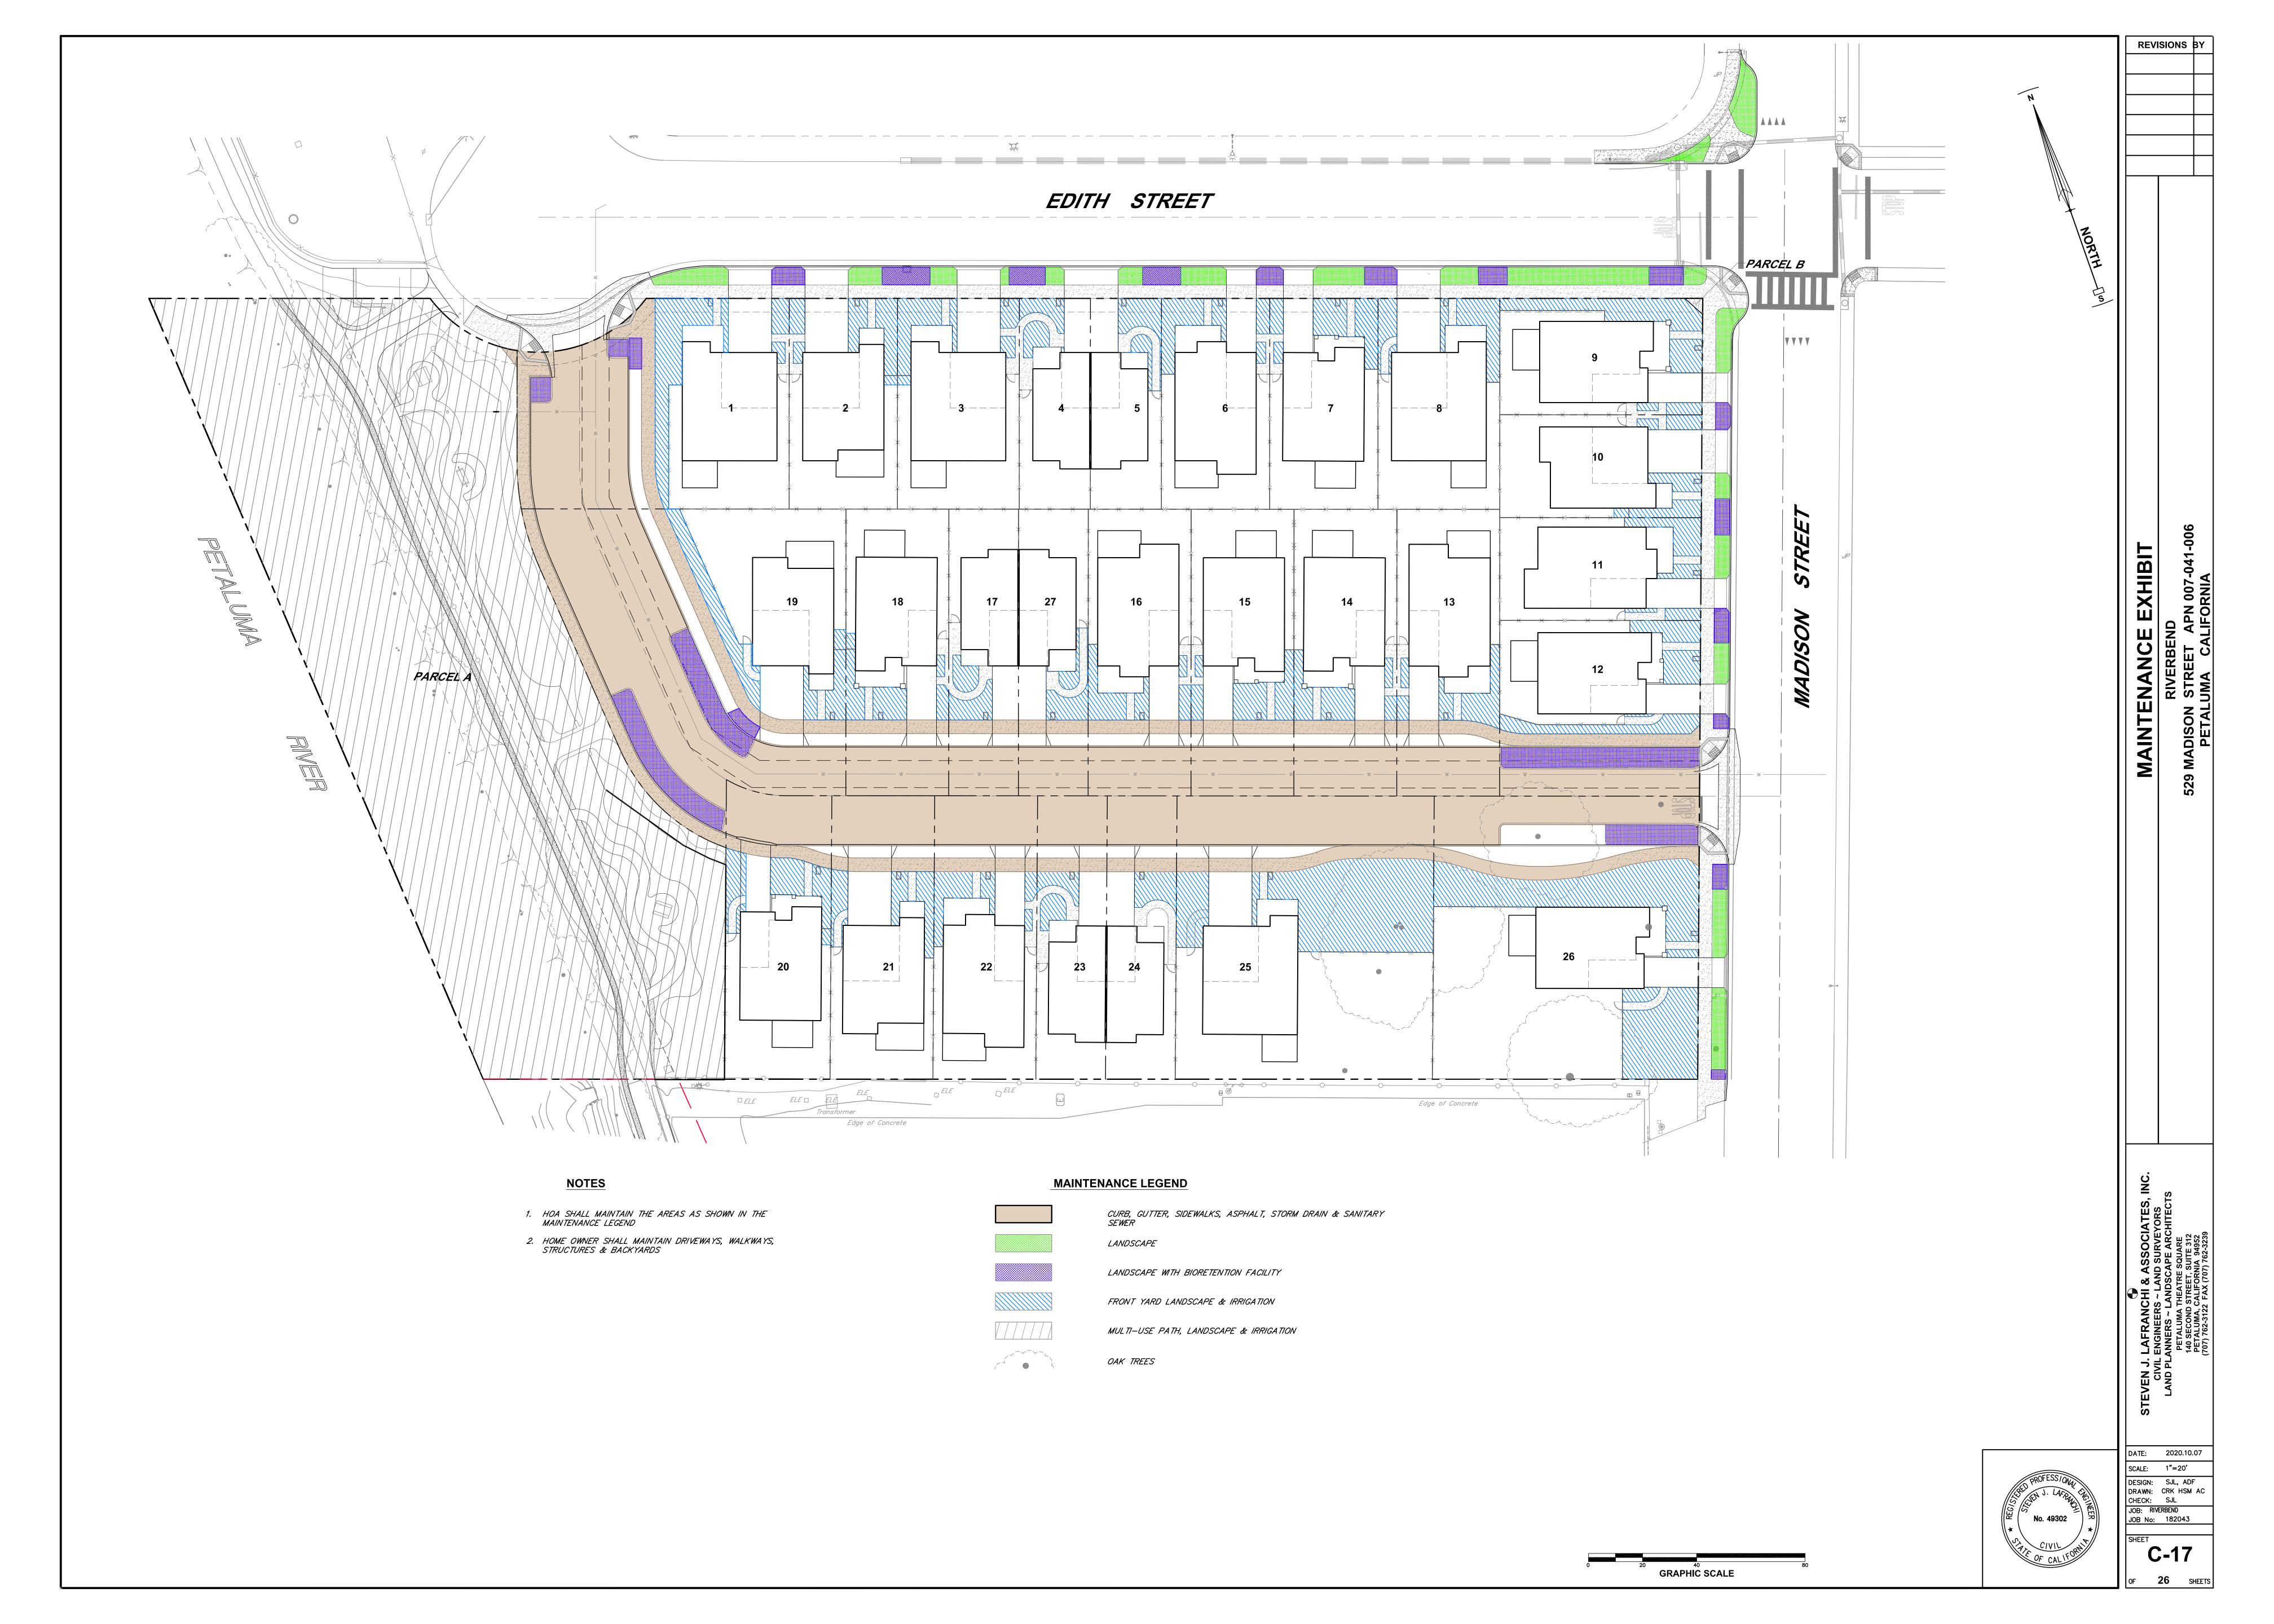

## SHEET INDEX

- \* C-1 COVER SHEET
- \* C-2 CONTEXT PLAN
- \* C-3 EXISTING CONDITIONS EXHIBIT
- C-3A EXISTING CONDITIONS LYNCH CREEK TRAIL \* C-4 DEMOLITION AND PRESERVATION PLAN
- C-4A DEMOLITION AND PRESERVATION LYNCH CREEK TRAIL
- \* C-5 DENSITY LAND USE PLAN \* C-6 PUD TENTATIVE MAP
- \* C-7 PUD SITE DEVELOPMENT PLAN
- \* C-8 PARKING PLAN
- \* C-9 CIRCULATION PLAN \* C-10 PRELIMINARY GRADING AND DRAINAGE PLAN
- \* C-11 PRELIMINARY UTILITY PLAN
- \* C-12 TYPICAL LOT GRADING AND UTILITY DETAILS
- \* C-13 SECTIONS
- C-14 PROFILES \* C-15 DETAILS
- \* C-16 POST CONSTRUCTION STORM WATER CONTROL & TREATMENT PLAN
- \* C-17 MAINTENANCE EXHIBIT
- \* C-19 FIRE ACCESS EXHIBIT EGRESS