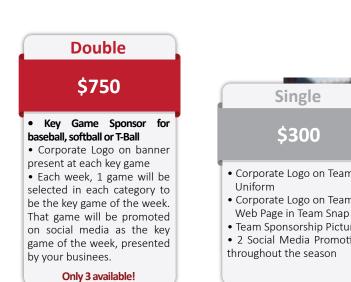

Triple

\$1,500

• Corporate Logo on large

• Corporate logo on t-shirt

• Hole sponsor for MBSL Golf

• Corporate Logo on 2 team

• Corporate Logo on Team's

• 2 social media promotions

• Team Sponsorship Picture

Web Page on Team Snap

throughout the season

outfield banner

for MBSL 5k

Scramble

Uniforms