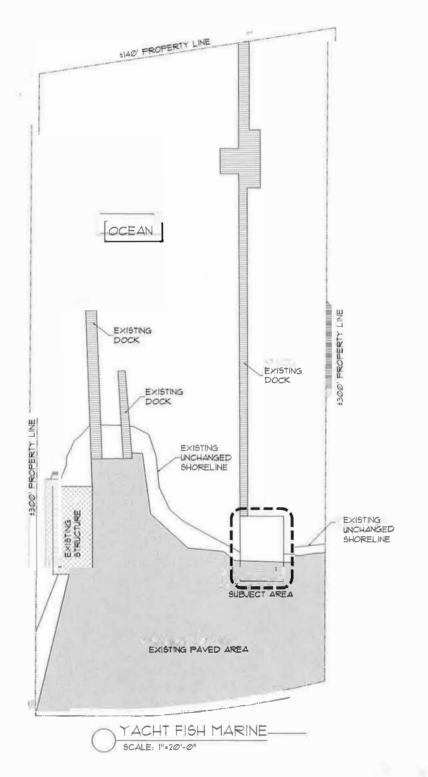

LOT SIZE: 0 96 (APPROX 41,818 SQ. FT.) PROPERTY USE:

744 - MARINA

FILE NO. 21-17 SHEET

4. YACHT FISH MARINE M BAY ST. T ORCHARD, WA 98366 -

LU24-SH SDP-02 LU24-SH CUP-01

PAGENC NW YacHtfish MARINE, LLC PROPOSED HARBOR LEASE AREA RECEIVED SECTION 26-T.24N-R.IE.-W.M. KITSAP COUNTY, WASHINGTON INLET CITY OF PORT UNCHARD PUBLIC WORKS OUTER HARBOR LINE SINCLAIR N.80°95'14°E, 263.546 prom K. Zone COVERED MOORAGE AREA HARBOR INNER HARBOR LINE SCALE 1'-50' N.00"59"14" E. 845.545 HOTE . All of the improvements shown hereon, Such as Building, Piers, Plants ate, are existing. INLET TIDELANDS CLASS 15T. CONSTRUCTION TEALE IS MOS'S site VICINITY MAP N. Processing M.85'96'40'W 350.00 250.00 - FLE LA m. 50' ... 100' ORCHARO BAY PORT ONE ( 1 501 500 577 ) ( 1 504 162 000 ) 2 TRACTS FRONT ( VOL. 4-P4. 75) He. 160 (RSH. 14) HIGHWAY - S.R. STATE To Goret I WARD C. MULLER Licensed Lord Surveyor do hereby certify that this may accurately represents the correct location of the DCKSIDE SALES & SERVICE COS. proposed Horber Lease Area Site, being a portion of the Horber Area of Port Orchard Wash. (Formarit School), Frenting Bort Let One, Section 25 T.24 N. RIC. W.M. in Kitsep County, Weshington. One-guerter Corner-Rome 6'06' Core, Man, VHB Crow to Copper Ctr Paint. 1.83 75 46 X 25 44, 84