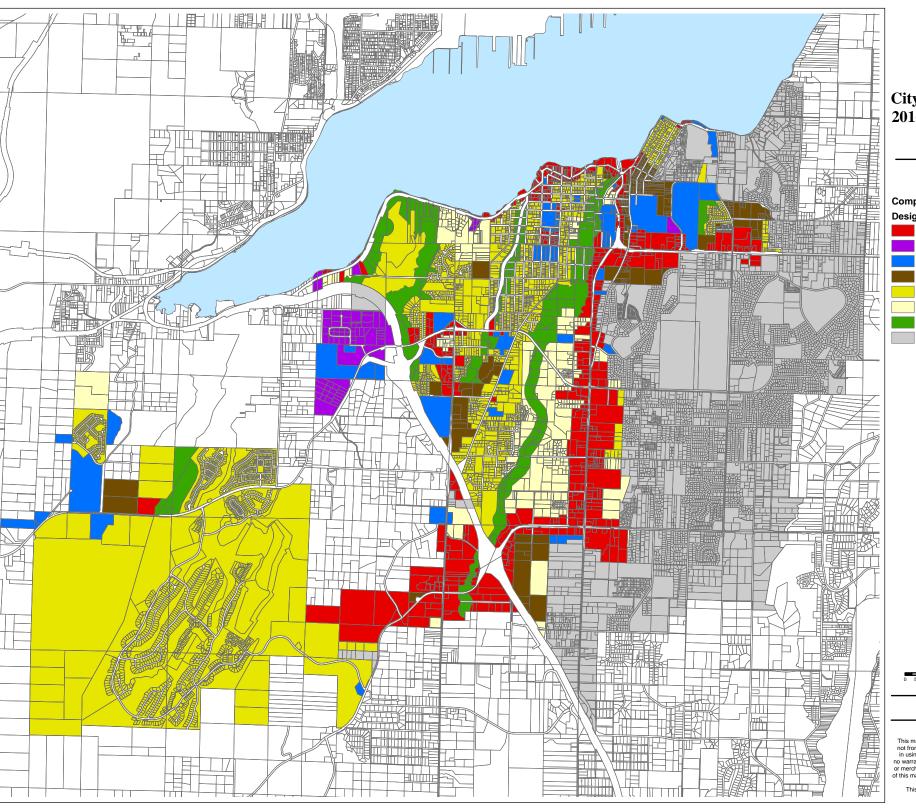

## City of Port Orchard 2016 Comprehensive Plan Map

## Comprehensive Plan Designation

Commercial

Industrial

Industrial

Public and Community Spaces

Residential: High Density

Residential: Medium Density

Residential: Low Density

Greenbelt

Urban Growth Area

City of Port Orchard Planning Department 216 Prospect Street, Port Orchard, WA 98366 Phone: (360) 874-5533 Fax: (360) 876-4980 www.cityofportorchard.us

This map was created from existing map sources, not from field surveys. While great care was taken in using the most current map sources available, no warranties of any sort, including accuracy, fifness, or merchantability accompany this product. The user of this map assumes responsibility for determining its suitability for its intended use.

This map is not a substitute for field survey.