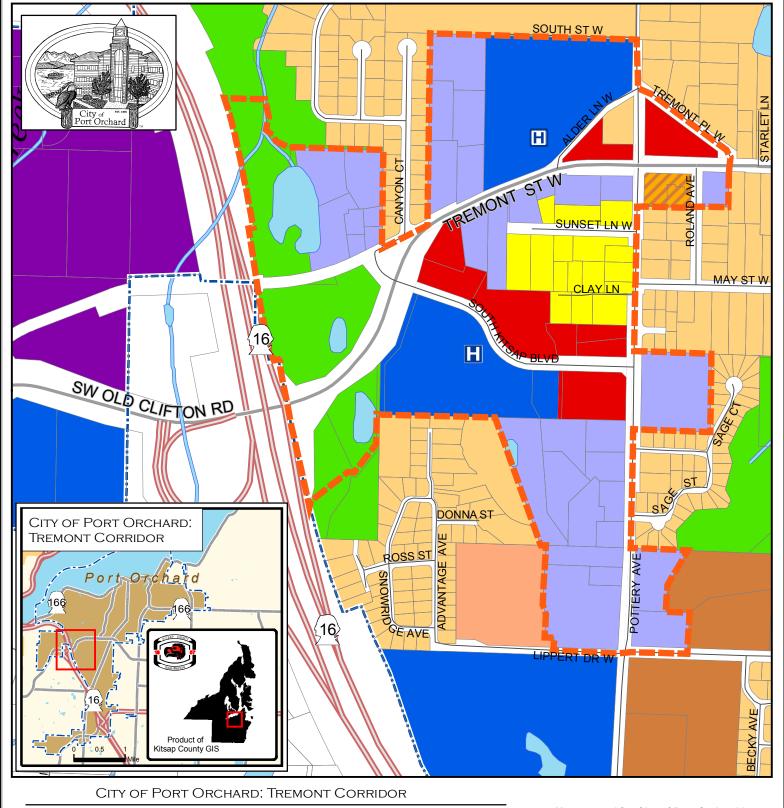

Data Sources: City of Port Orchard Kitsap County GIS Tremont\_Corridor.mxd Map Date: 12/2008

1 000