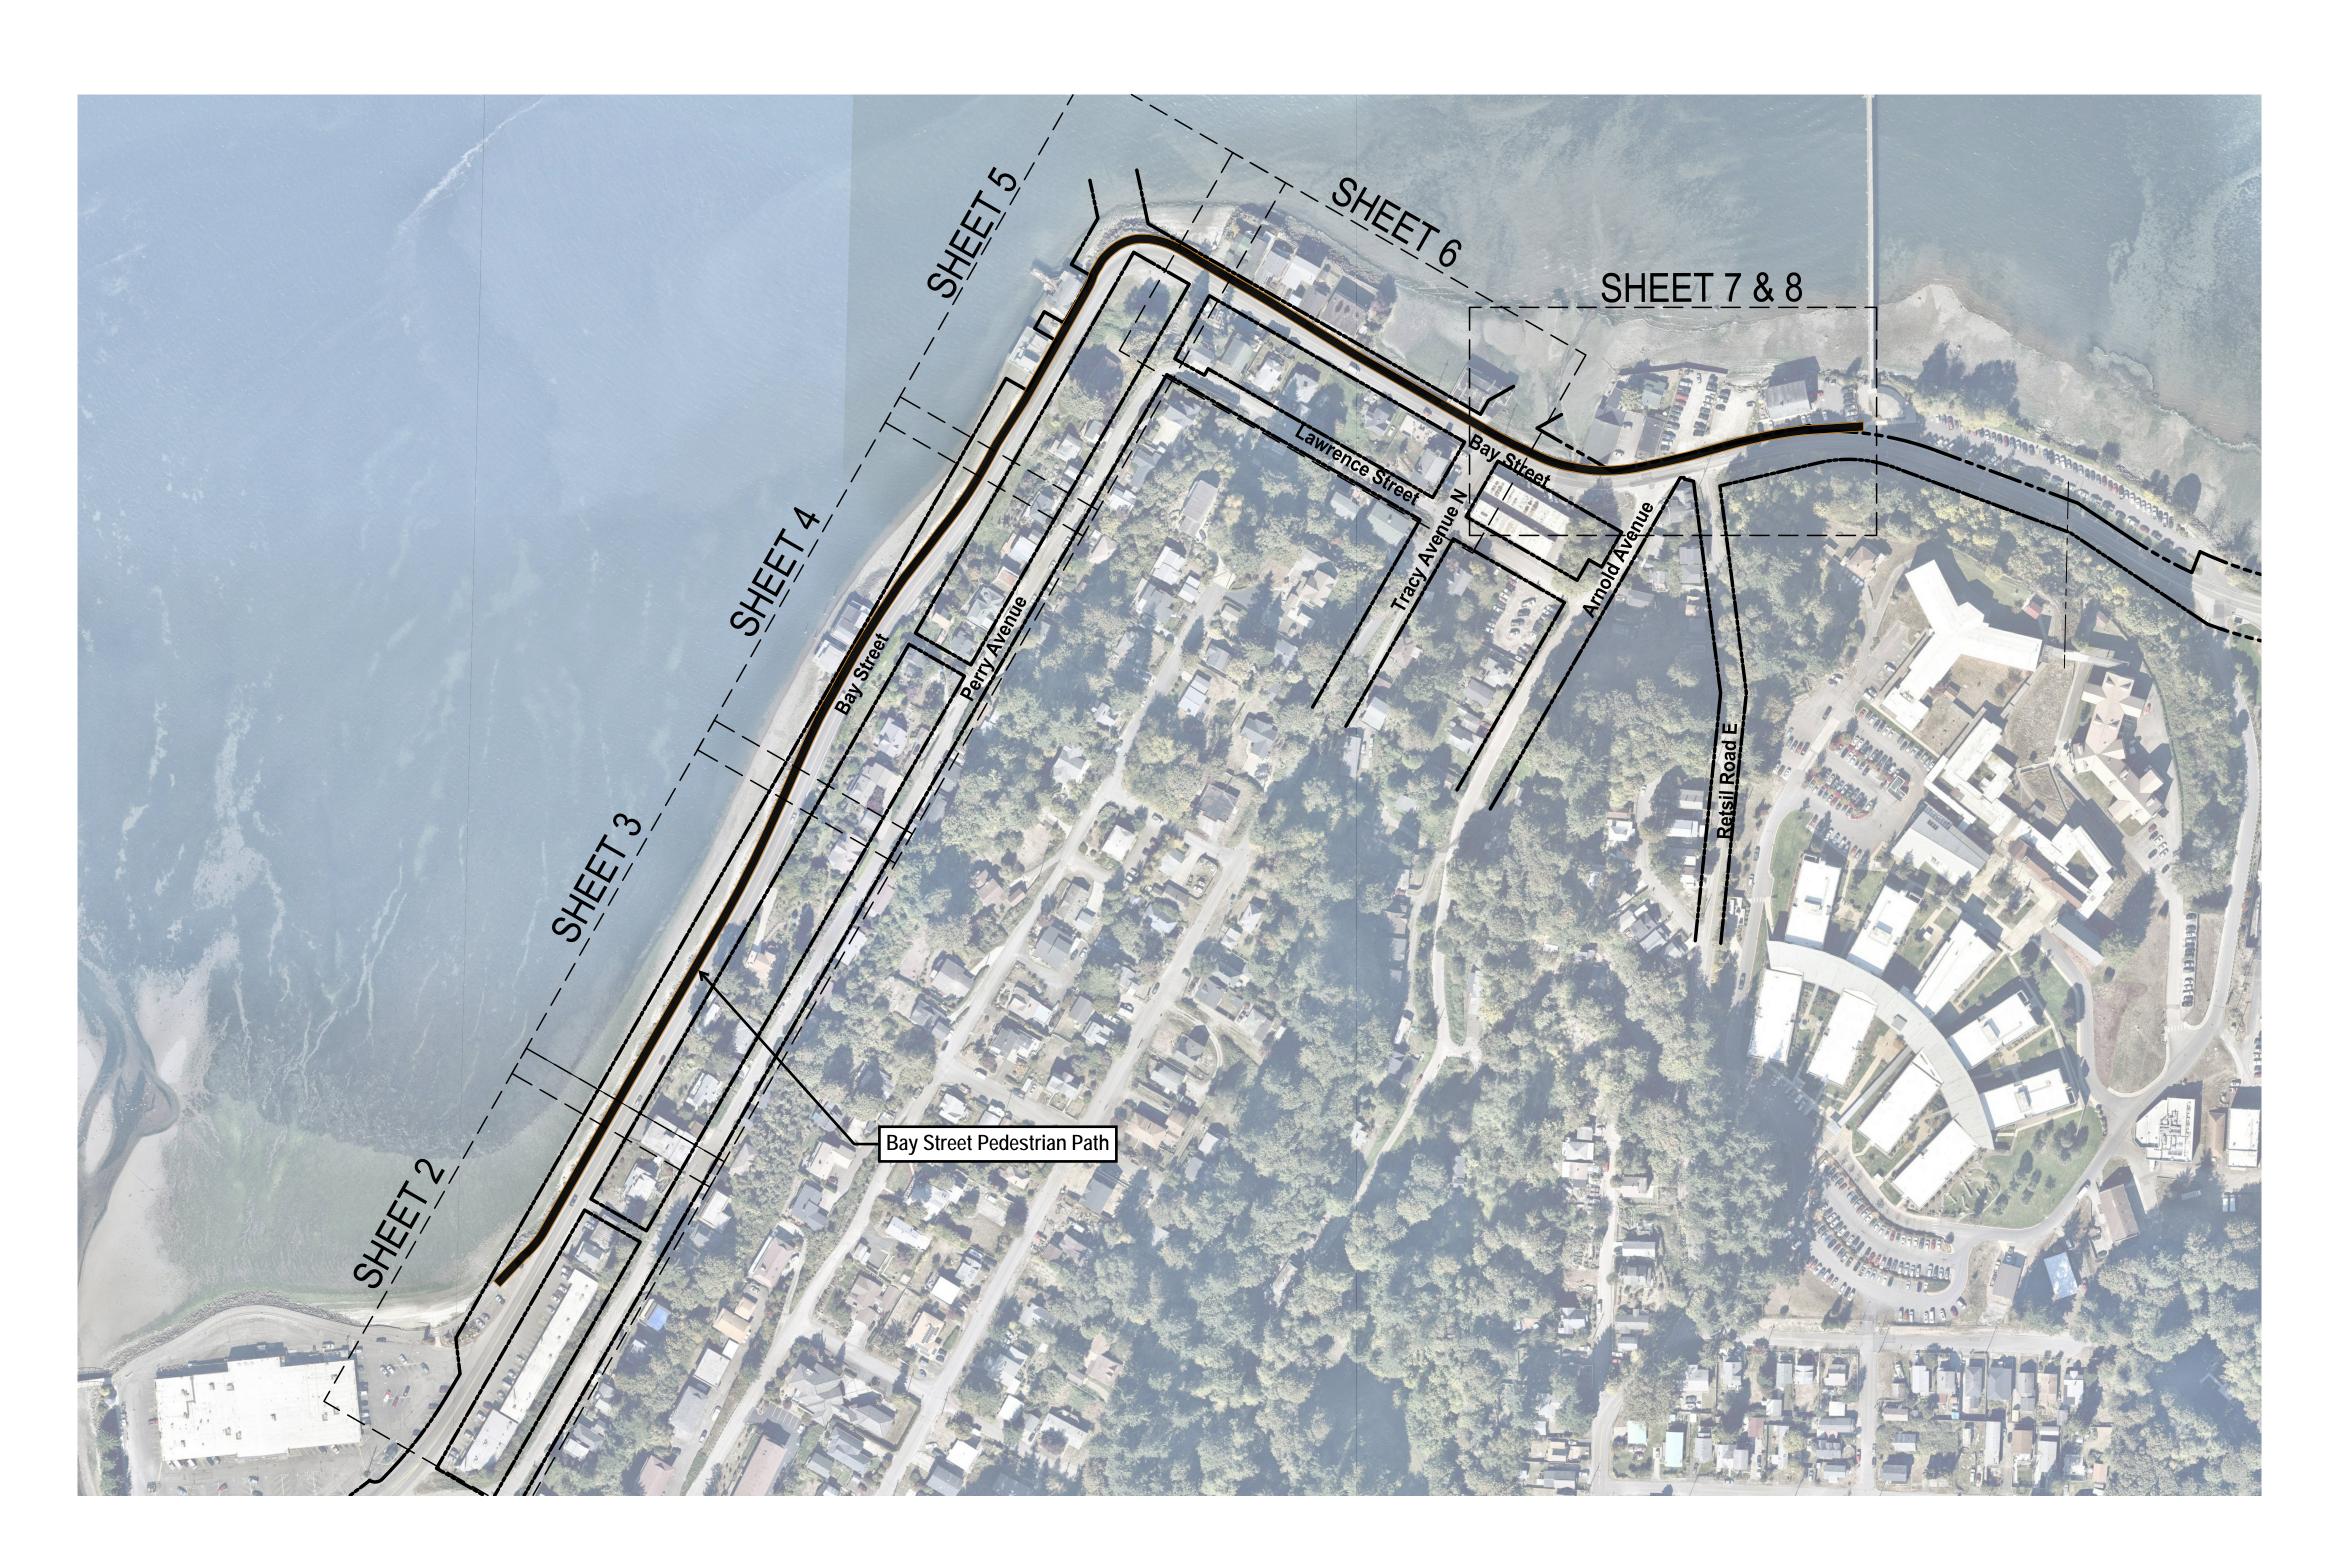

## INDEX:

SHEET 1: COVER SHEET
SHEET 2: HORIZONTAL ALIGNMENT AND SECTIONS
SHEET 3: HORIZONTAL ALIGNMENT AND SECTIONS
SHEET 4: HORIZONTAL ALIGNMENT AND SECTIONS
SHEET 5: HORIZONTAL ALIGNMENT AND SECTIONS

SHEET 3: HORIZONTAL ALIGNMENT AND SECTIONS
SHEET 6: HORIZONTAL ALIGNMENT AND SECTIONS
SHEET 7: HORIZONTAL ALIGNMENT AND SECTIONS
SHEET 8: ALTERNATIVE HORIZONTAL ALIGNMENT AND PARKING EXHIBIT
SHEET 9: PROPOSED PATHWAY EASEMENTS
SHEET 10: PROPOSED PATHWAY EASEMENTS

Overall Pathway Plan

Bay Street Pedestrian Path

City of Port Orchard

Section 26, Township 24 North, Range 1 East, W.M., City of Port Orchard, Kitsap County, Washington.