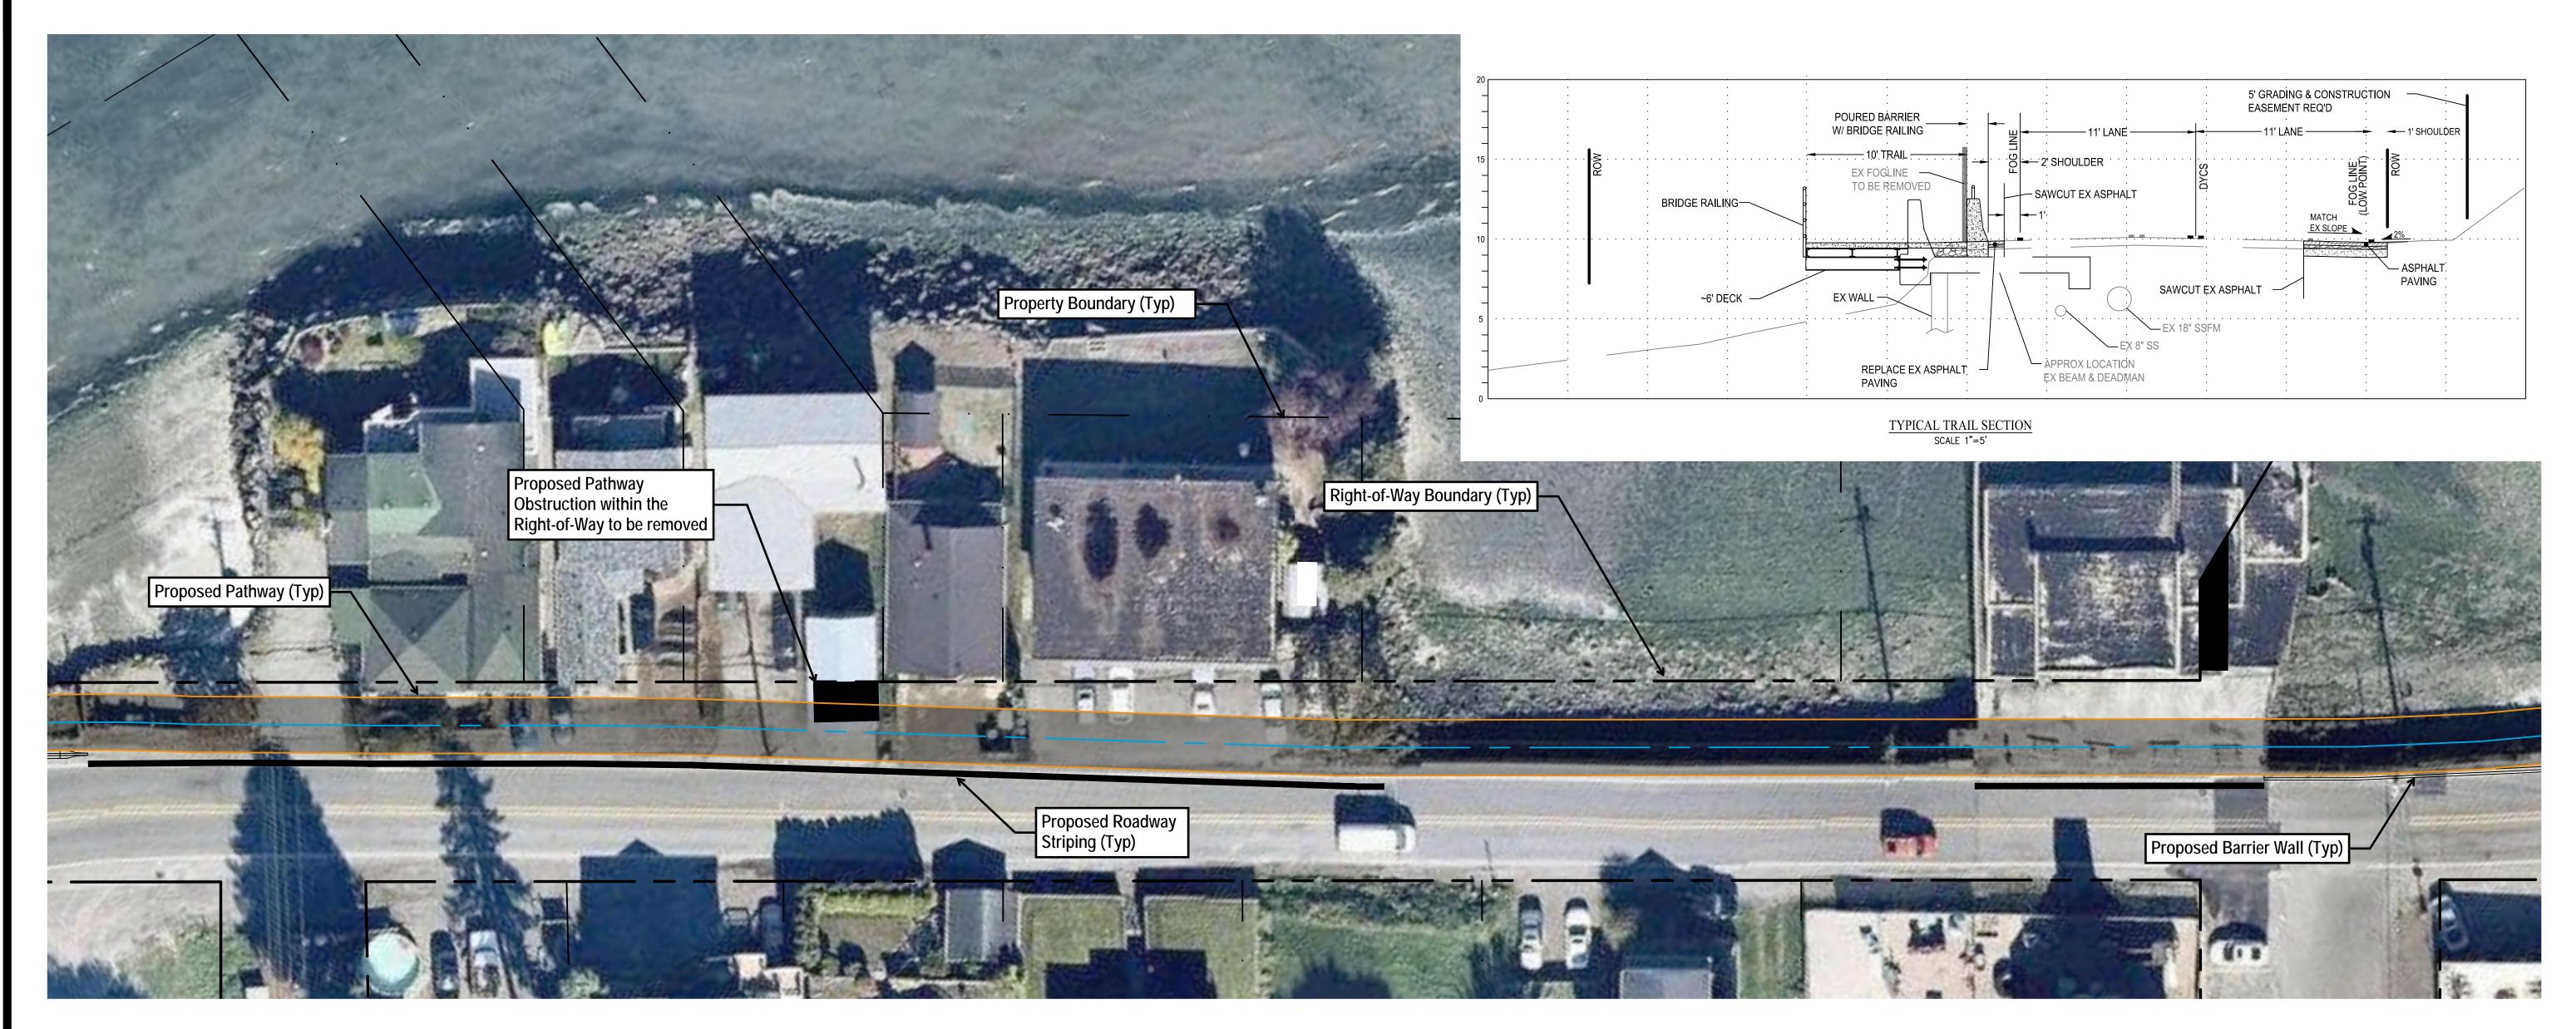

## Legend PROPERTY BOUNDARY PUBLIC ROW BOUNDARY PROPOSED PATHWAY CENTERLINE PROPOSED PATHWAY PROPOSED EASEMENT PROPOSED STRIPE LINE PROPOSED BARRIER WALL EXISTING STRUCTURE IN THE ROW

20 0 20 40

Scale in Feet

## Horizontal Alignment and Sections (Station 57+75 to 63+50)

**Bay Street Pedestrian Path** 

Section 26, Township 24 North, Range 1 East, W.M., City of Port Orchard, Kitsap County, Washington.

## City of Port Orchard

216 Prospect Street Port Orchard, WA 98366

| SCALE:         | 1"   | = 20'  |     |  |
|----------------|------|--------|-----|--|
| DATE:          | Aug. | 27, 2  | 019 |  |
| DRAWING NUMBER |      |        |     |  |
|                |      |        |     |  |
|                |      |        |     |  |
| SHEET          | 6    | _ OF _ | 10  |  |