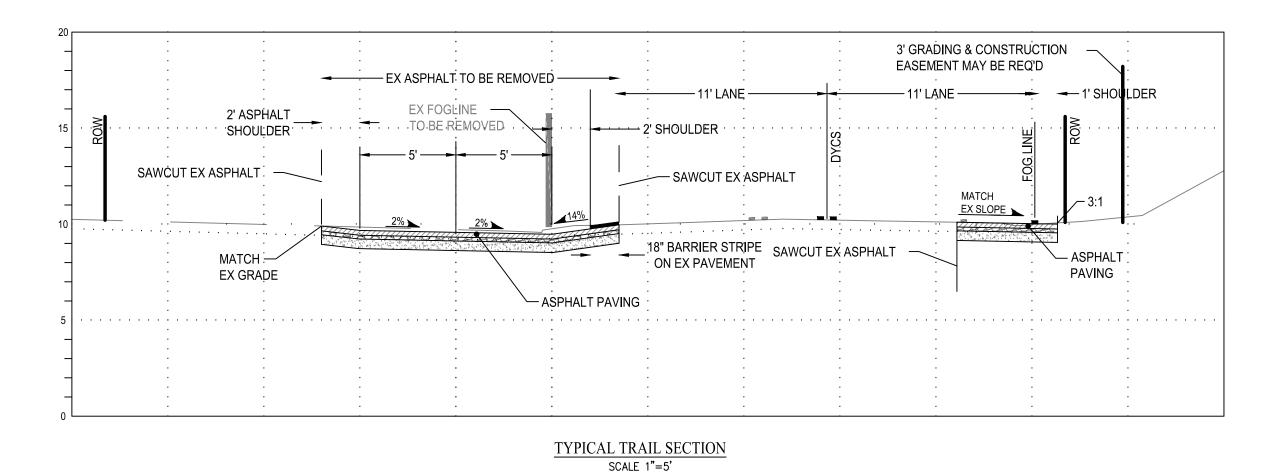

## Horizontal Alignment and Sections (Station 57+75 to 63+50)

**Bay Street Pedestrian Path** 

Section 26, Township 24 North, Range 1 East, W.M., City of Port Orchard, Kitsap County, Washington.