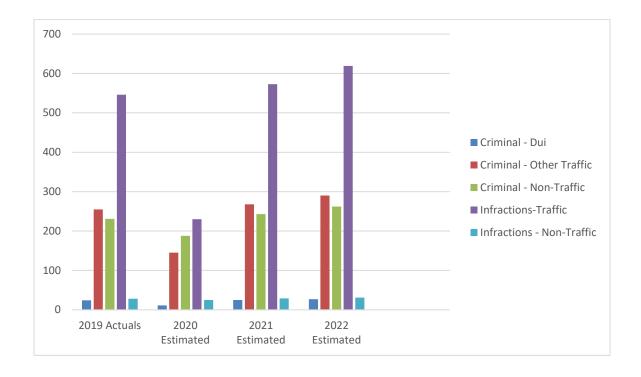

#### **Capital Budget Highlights:**

| Capital Projects                    | Number of Projects | Funded     |
|-------------------------------------|--------------------|------------|
| Sewer Capital Projects              | 1                  | 7,730,000  |
| Water Capital Projects              | 2                  | 2,957,000  |
| Storm Drainage Capital Projects     | *                  | *          |
| Parks & Facilities Capital Projects | 2                  | 365,000    |
| Transportation Capital Projects     | 4                  | 2,348,000  |
| Total Capital Projects              | 9                  | 13,400,000 |