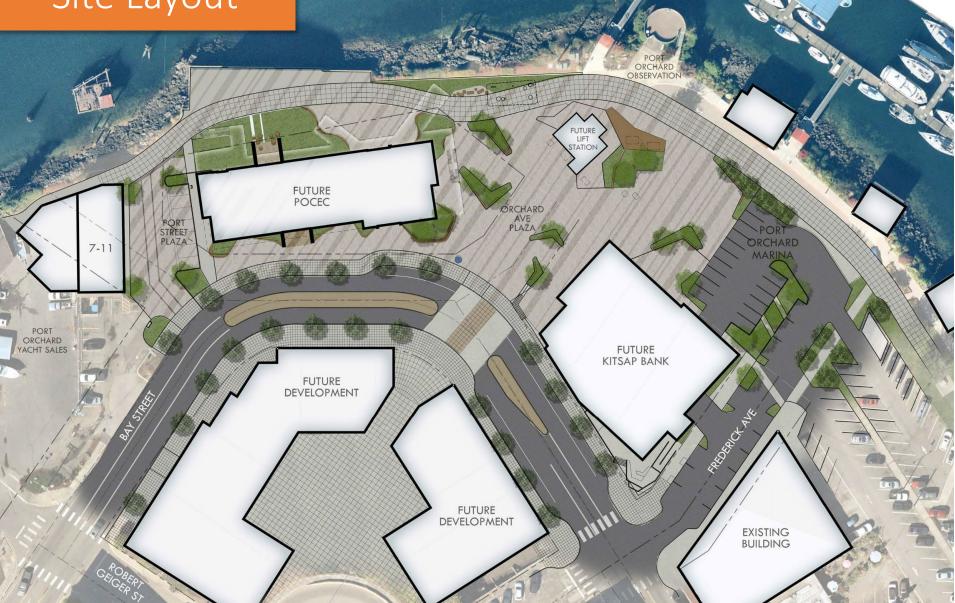

### Port Orchard Community Event Center Update

City Council Presentation 4.19.22



# Subarea Plan

The overall goal continues to be to create a great place in downtown that is a community destination, that is accessible, and highly inviting for pedestrians for daily activities.





### Site Layout





### The "look and feel"





















### Site Activation & Programming



### **CEC** Activation



FLOOR PLAN - LEVEL 1

SCHEMATIC DESIGN | SKCEC | JANUARY 3, 2022





REVISED

#### MAIN FLOOR - SCHEMATIC



#### FLOOR PLAN - LEVEL 2

SCHEMATIC DESIGN | SKCEC | JANUARY 3, 2022



#### **UPPER FLOOR - SCHEMATIC**

ORIGINAL





#### **UPPER FLOOR - SCHEMATIC**



#### VIEW FROM SOUTHEAST APPROACH ALONG BAY STREET - ORIGINAL



#### VIEW FROM SOUTHEAST APPROACH ALONG BAY STREET - PROPOSED REVISION

SCHEMATIC DESIGN | POCEC | APRIL 14, 2021

#### **NO CHANGE PROPOSED - SHOWN FOR REFERENCE**



#### **VIEW ORCHARD STREET PLAZA - MAIN ENTRY**

SCHEMATIC DESIGN | POCEC | APRIL 14, 2021

#### **NO CHANGE PROPOSED - SHOWN FOR REFERENCE**



#### VIEW FROM OUTDOOR DECK

SCHEMATIC DESI