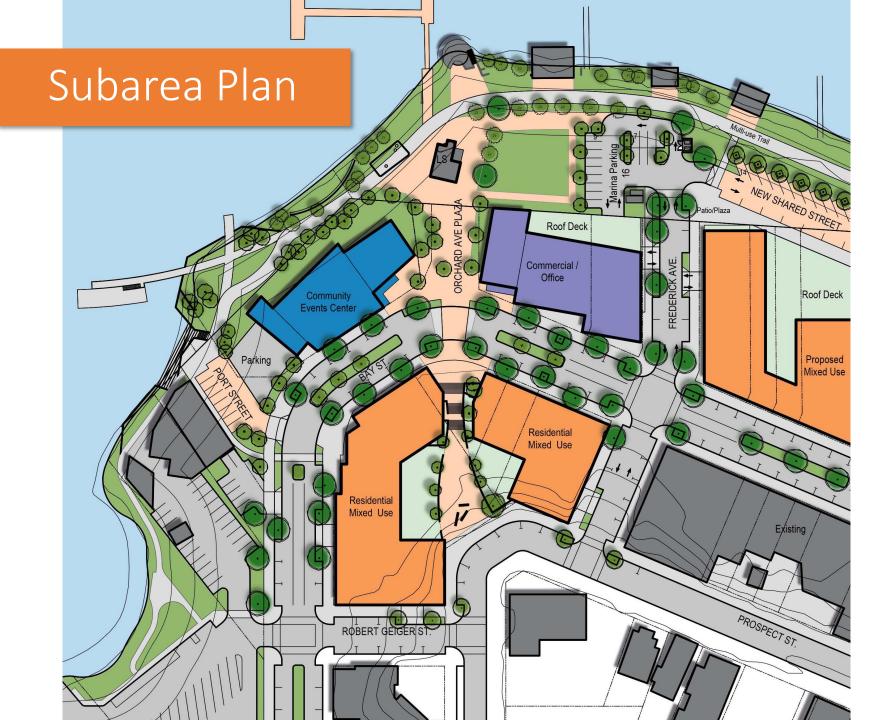

# Subarea Plan

The overall goal continues to be to create a great place in downtown that is a community destination, that is accessible, and highly inviting for pedestrians for daily activities.