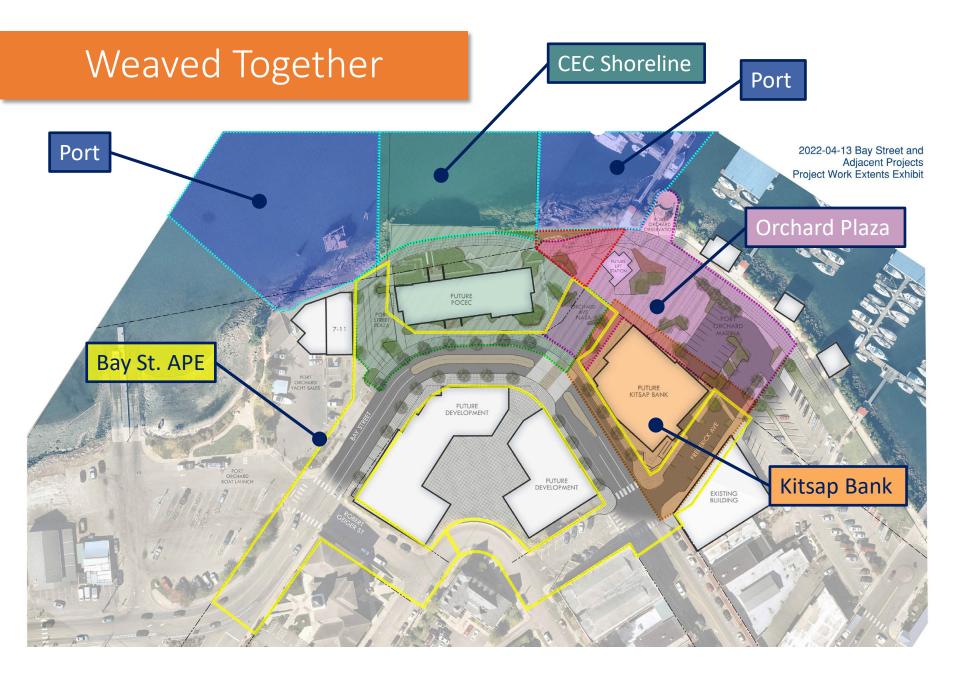

### Port Orchard Community Event Center Update

City Council Presentation 4.19.22



# Subarea Plan

The overall goal continues to be to create a great place in downtown that is a community destination, that is accessible, and highly inviting for pedestrians for daily activities.





### Site Layout





### The "look and feel"





















### Site Activation & Programming



### **CEC** Activation



FLOOR PLAN - LEVEL 1

SCHEMATIC DESIGN | SKCEC | JANUARY 3, 2022





REVISED

#### MAIN FLOOR - SCHEMATIC



#### FLOOR PLAN - LEVEL 2

SCHEMATIC DESIGN | SKCEC | JANUARY 3, 2022



#### **UPPER FLOOR - SCHEMATIC**

ORIGINAL





#### **UPPER FLOOR - SCHEMATIC**



#### VIEW FROM SOUTHEAST APPROACH ALONG BAY STREET - ORIGINAL



#### VIEW FROM SOUTHEAST APPROACH ALONG BAY STREET - PROPOSED REVISION

SCHEMATIC DESIGN | POCEC | APRIL 14, 2021

#### **NO CHANGE PROPOSED - SHOWN FOR REFERENCE**



#### **VIEW ORCHARD STREET PLAZA - MAIN ENTRY**

SCHEMATIC DESIGN | POCEC | APRIL 14, 2021

#### **NO CHANGE PROPOSED - SHOWN FOR REFERENCE**



#### VIEW FROM OUTDOOR DECK

SCHEMATIC DESIGN