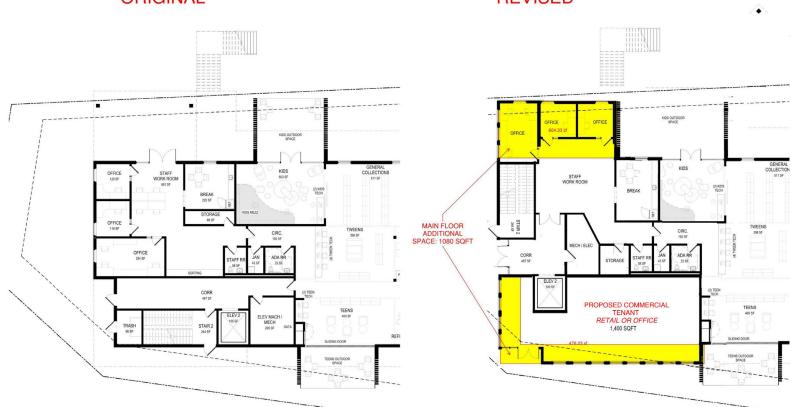

### Port Orchard Community Event Center Update

City Council Presentation 4.19.22



# Subarea Plan

The overall goal continues to be to create a great place in downtown that is a community destination, that is accessible, and highly inviting for pedestrians for daily activities.





### Site Layout





### The "look and feel"





















### Site Activation & Programming



### **CEC** Activation



FLOOR PLAN - LEVEL 1

SCHEMATIC DESIGN | SKCEC | JANUARY 3, 2022





REVISED

#### MAIN FLOOR - SCHEMATIC



#### FLOOR PLAN - LEVEL 2

SCHEMATIC DESIGN | SKCEC | JANUARY 3, 2022



#### **UPPER FLOOR - SCHEMATIC**

ORIGINAL





#### **UPPER FLOOR - SCHEMATIC**



#### VIEW FROM SOUTHEAST APPROACH ALONG BAY STREET - ORIGINAL



#### VIEW FROM SOUTHEAST APPROACH ALONG BAY STREET - PROPOSED REVISION

SCHEMATIC DESIGN | POCEC | APRIL 14, 2021

#### **NO CHANGE PROPOSED - SHOWN FOR REFERENCE**



#### **VIEW ORCHARD STREET PLAZA - MAIN ENTRY**

SCHEMATIC DESIGN | POCEC | APRIL 14, 2021

#### **NO CHANGE PROPOSED - SHOWN FOR REFERENCE**



#### VIEW FROM OUTDOOR DECK

SCHEMATIC DESIGN | POCEC | APRIL 14, 2021

## Questions?