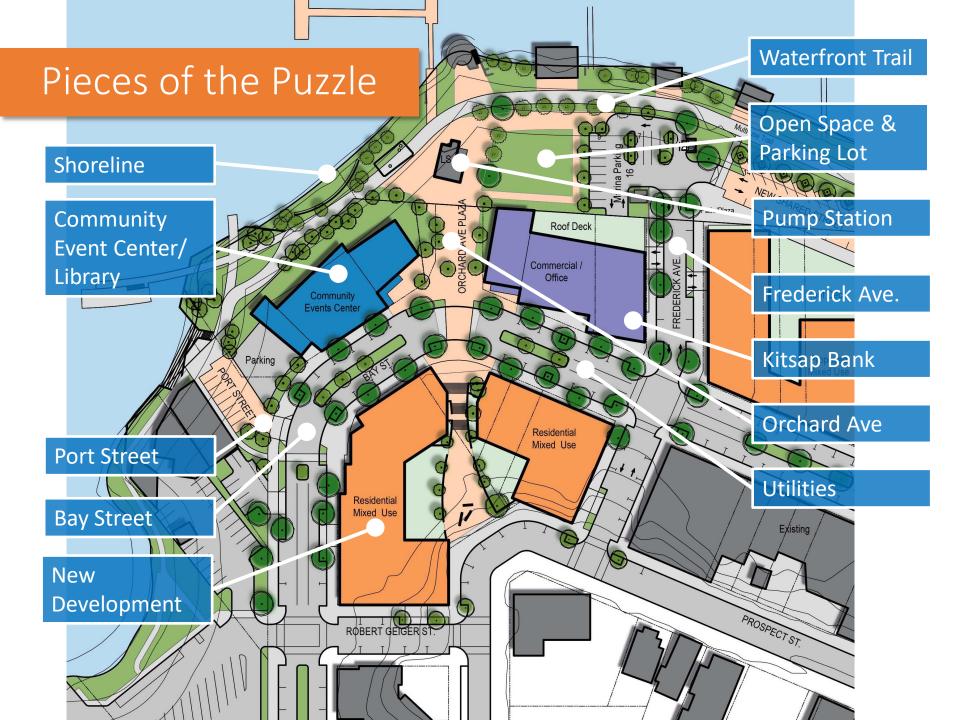

# Subarea Plan

The overall goal continues to be to create a great place in downtown that is a community destination, that is accessible, and highly inviting for pedestrians for daily activities.