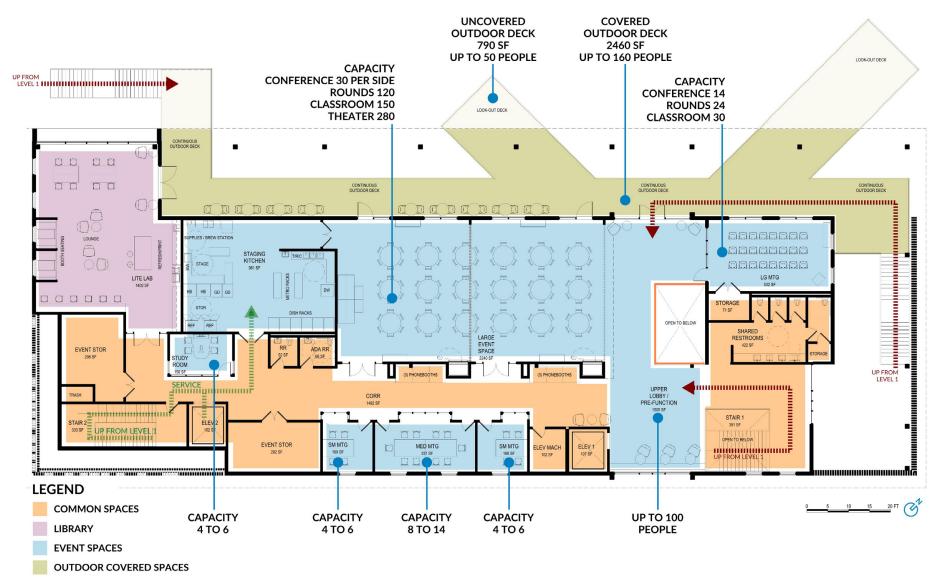

#### FLOOR PLAN - LEVEL 2

SCHEMATIC DESIGN | SKCEC | JANUARY 3, 2022

#### **UPPER FLOOR - SCHEMATIC**