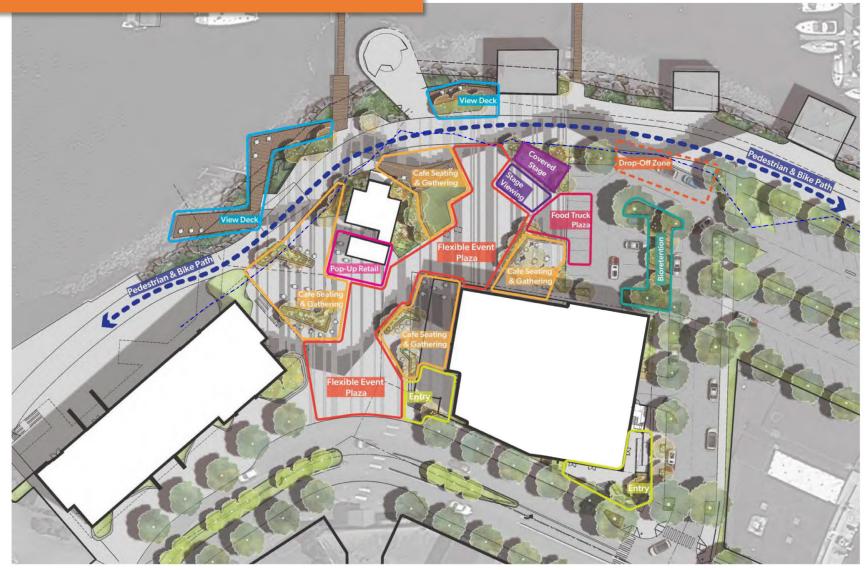

# Subarea Plan

The overall goal continues to be to create a great place in downtown that is a community destination, that is accessible, and highly inviting for pedestrians for daily activities.

### Site Layout

### The "look and feel"

### Site Activation & Programming