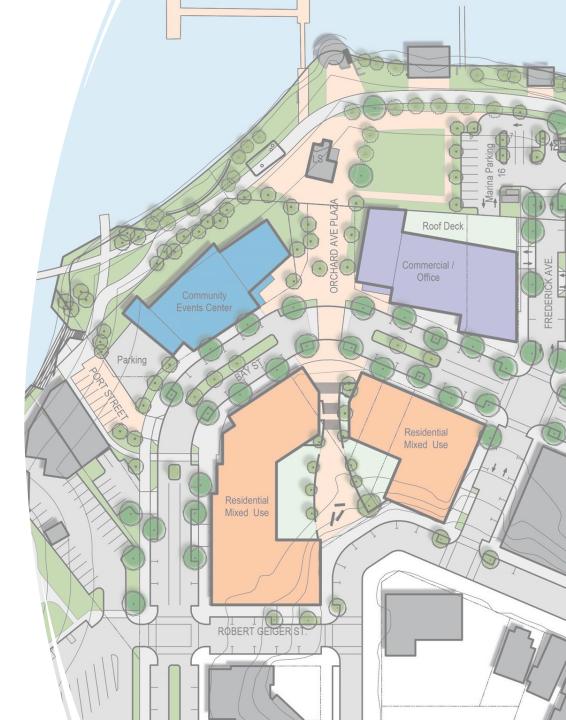

# Subarea Plan

The overall goal continues to be to create a great place in downtown that is a community destination, that is accessible, and highly inviting for pedestrians for daily activities.