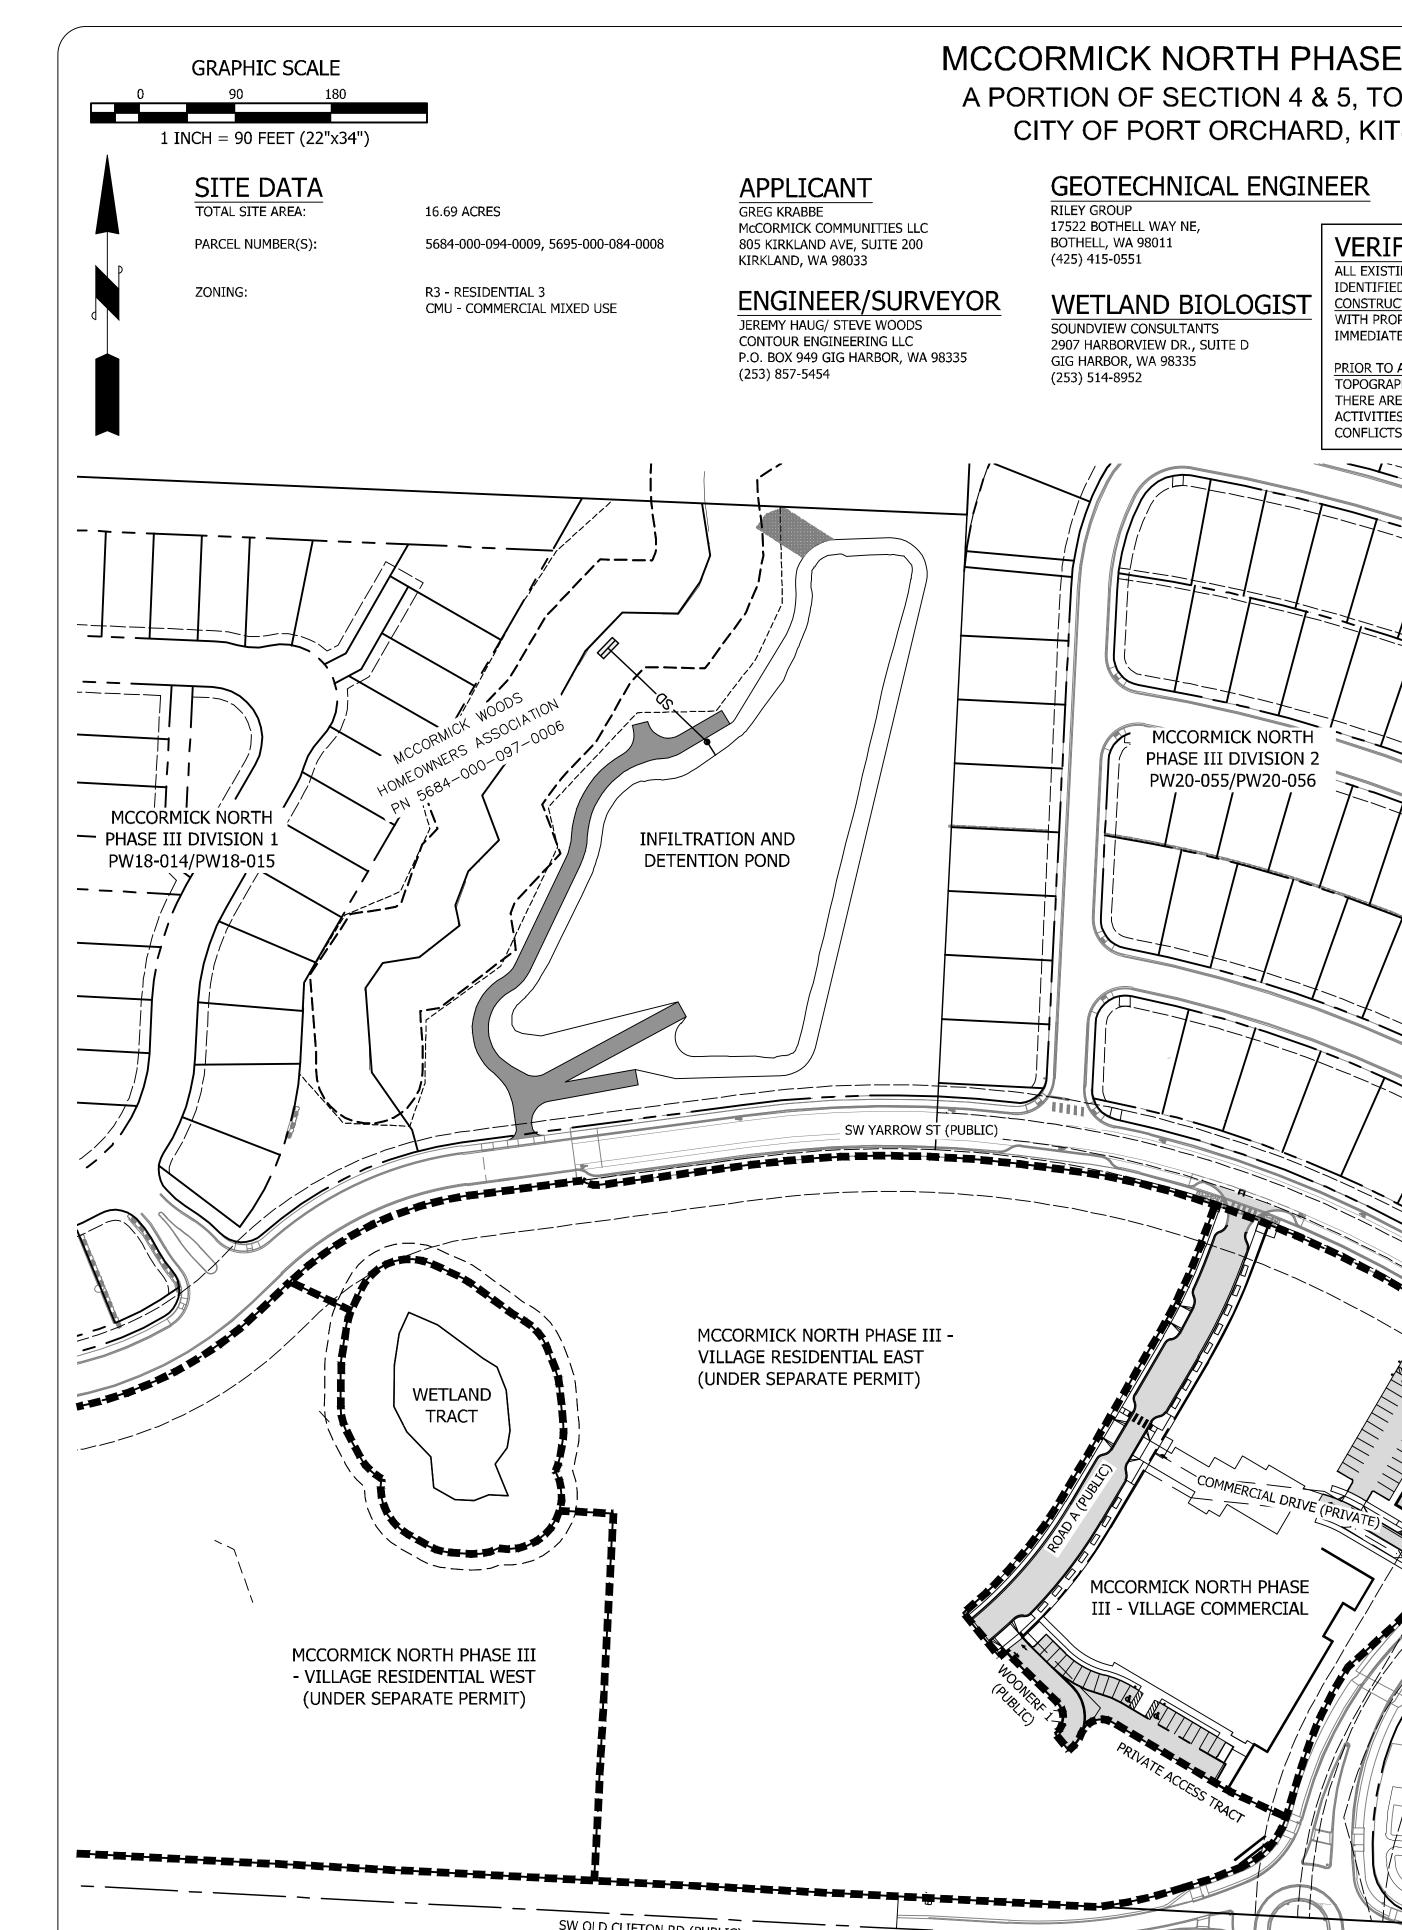

Date of Issuance: July 28, 2022

**File Number:** PW22-029, PW22-030, PW22-031

**Project Name:** McCormick North Ph III – Village Commercial

**Type of Application:** Major Land Disturbing Activity Permit, Strom Drainage Permit,

Concurrency Review (Type II)

**Assessor Parcel Number:** 5695-000-084-0008, 5684-000-094-0009

**Applicant:** Contour Engineering, LLC PO Box 949 Gig Harbor, WA 98335

**Applicant** 

Representative: Contour Engineering, LLC, Jeremy Haug, PO Box 949 Gig Harbor, WA

98335

**Date of Application:** April 29, 2022

Date Application was Determined Technically

Complete: July 14, 2022

Site Description: Location: West of McCormick Village Dr & South of SW Yarrow St

Nearest road intersection: SW Yarrow St & Explorer Ave / SW Old

Clifton Rd & McCormick Village Dr

Size: 28.23

Zoning District: CMU

Shoreline Designation: N/A

**Project Permits included** 

with Application: N/A

#### **Description of Proposed Project:**

Commercial development site improvements include grading, roadways, drainage, pond modifications, sewer, water, walls, & TESC.

#### **Review Authority:**

The Public Works Director. A Type II permit is an administrative decision and shall be reviewed consistent with the requirements of POMC 20.24.

Project Site Plan: Attached.

MCCORMICK NORTH PHASE III - VILLAGE COMMERCIAL A PORTION OF SECTION 4 & 5, TOWNSHIP 23N, RANGE 01 E, W.M., CITY OF PORT ORCHARD, KITSAP COUNTY, WASHINGTON