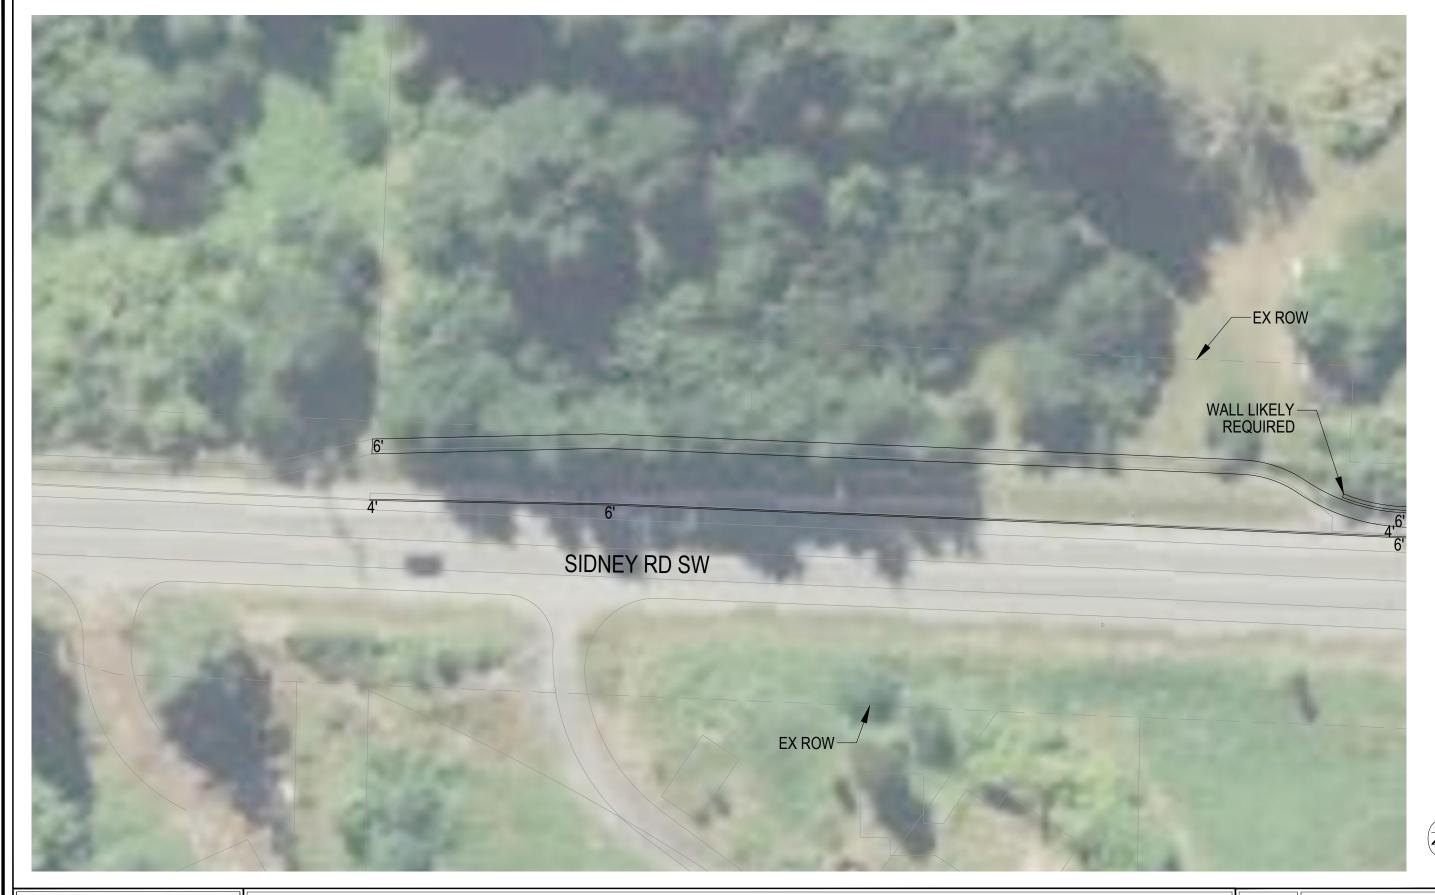

| Drawn By: | Christian Williams, PE |
|-----------|------------------------|
| Date:     | 10/26/2022             |
| Scale:    | 1"=40'                 |



Port ORCHARD.

| Drawn By: | Christian Williams, PE |
|-----------|------------------------|
| Date:     | 10/26/2022             |
| Scale:    | 1"=40'                 |







|  | Drawn By: | Christian Williams, PE |
|--|-----------|------------------------|
|  | Date:     | 10/26/2022             |
|  | Scale:    | 1"=40'                 |





| Drawn By: | Christian Williams, PE |
|-----------|------------------------|
| Date:     | 10/26/2022             |
| Scale:    | 1"=40'                 |





| Drawı | n By: | Christian Williams, PE |
|-------|-------|------------------------|
| Date: |       | 10/26/2022             |
| Scale | :     | 1"=40'                 |