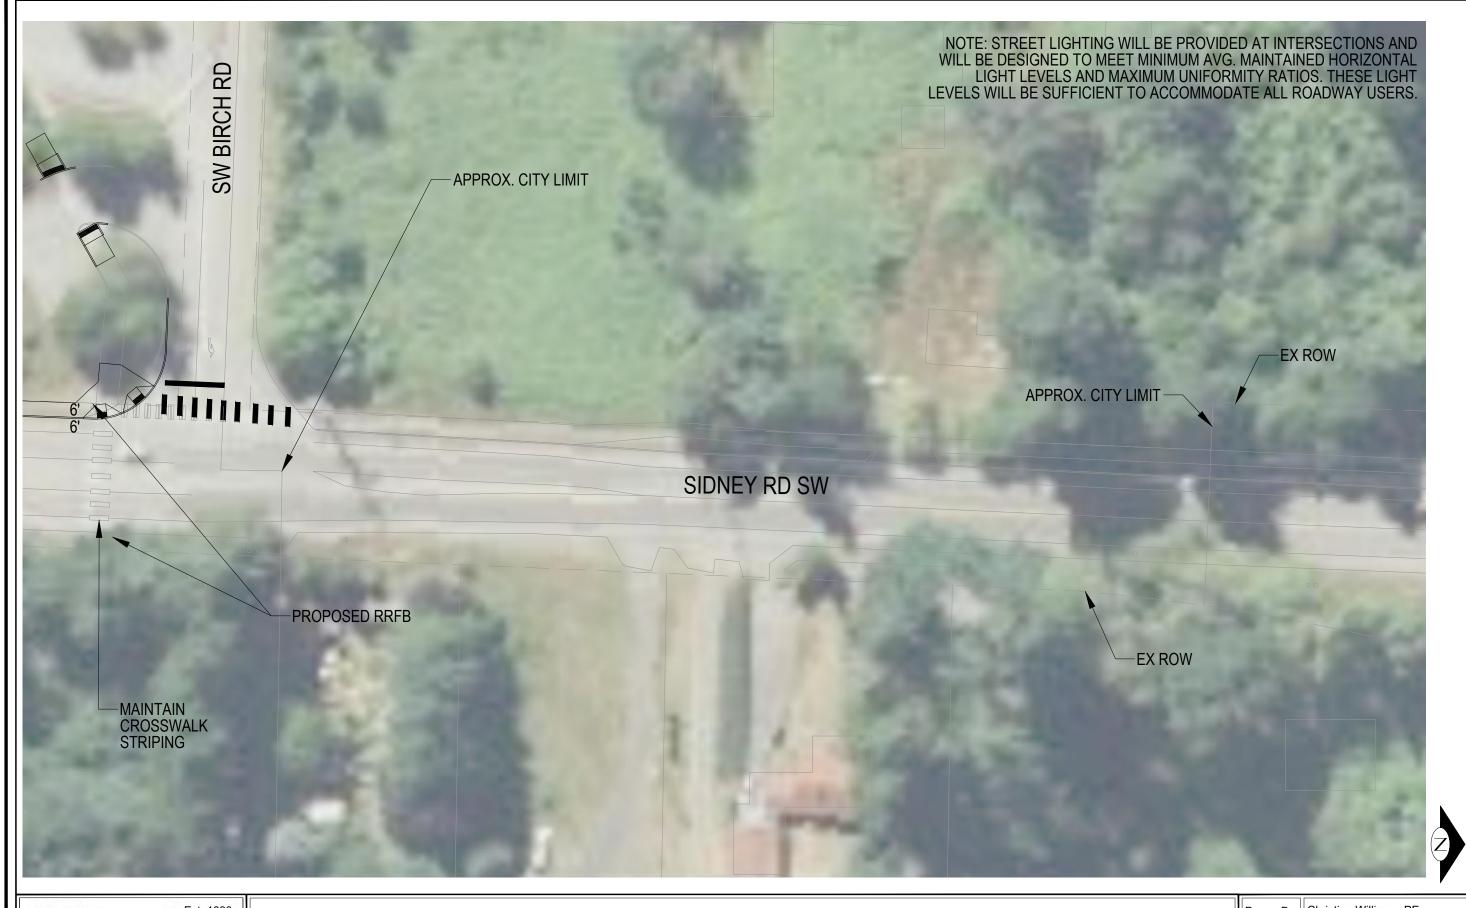

| Drawı | n By: | Christian Williams, PE |
|-------|-------|------------------------|
| Date: |       | 10/26/2022             |
| Scale | :     | 1"=40'                 |