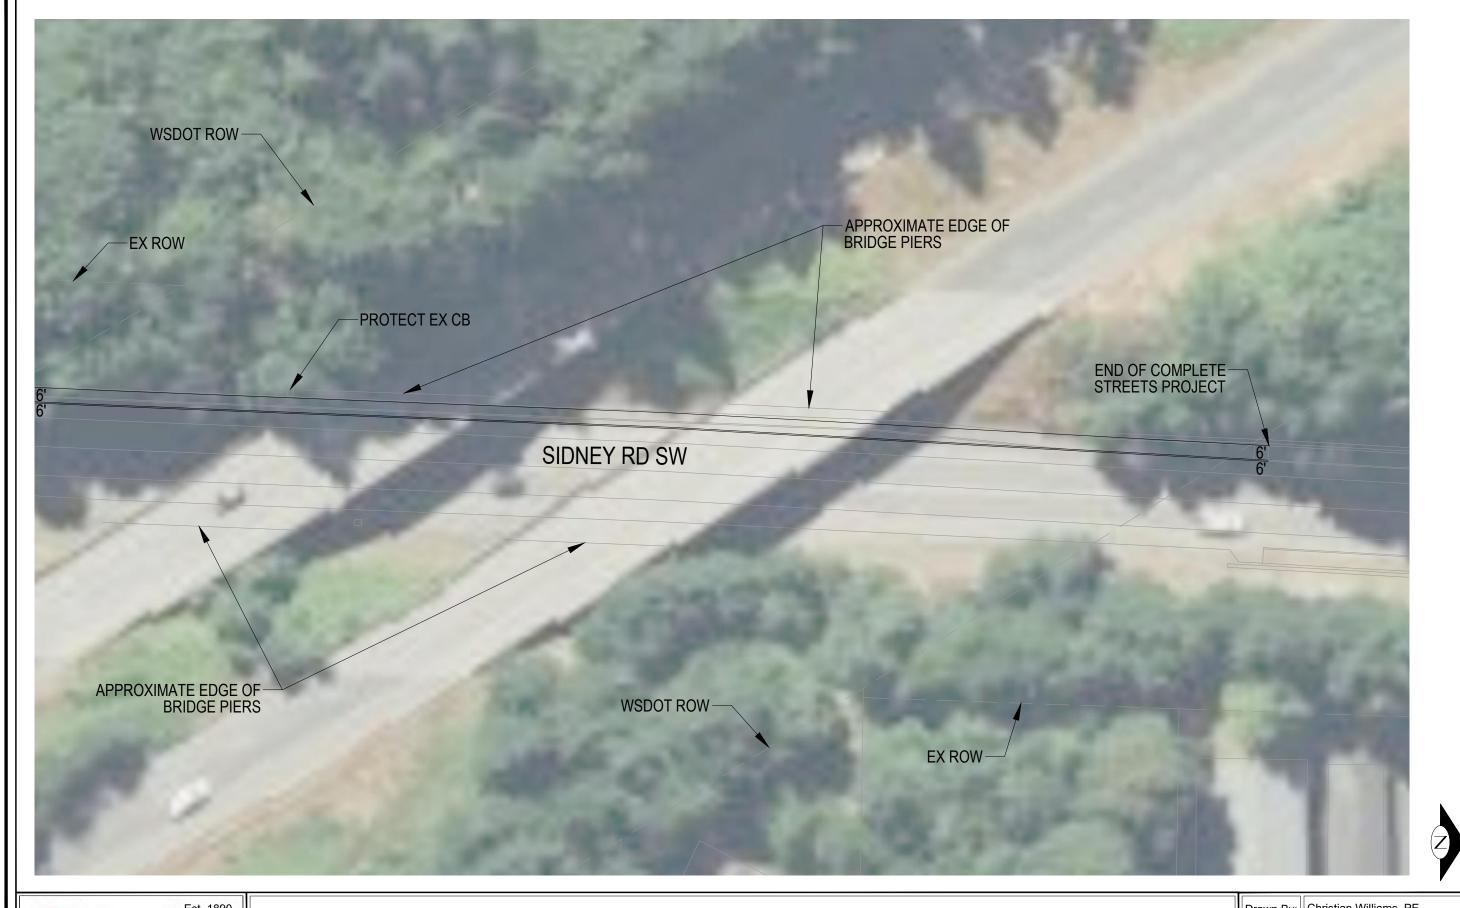

| Drawn By: | Christian Williams, PE |
|-----------|------------------------|
| Date:     | 10/26/2022             |
| Scale:    | 1"=40'                 |



Port ORCHARD.

| Drawn By: | Christian Williams, PE |
|-----------|------------------------|
| Date:     | 10/26/2022             |
| Scale:    | 1"=40'                 |







|  | Drawn By: | Christian Williams, PE |
|--|-----------|------------------------|
|  | Date:     | 10/26/2022             |
|  | Scale:    | 1"=40'                 |





| Drawn By: | Christian Williams, PE |
|-----------|------------------------|
| Date:     | 10/26/2022             |
| Scale:    | 1"=40'                 |





| Drawı | n By: | Christian Williams, PE |
|-------|-------|------------------------|
| Date: |       | 10/26/2022             |
| Scale | :     | 1"=40'                 |