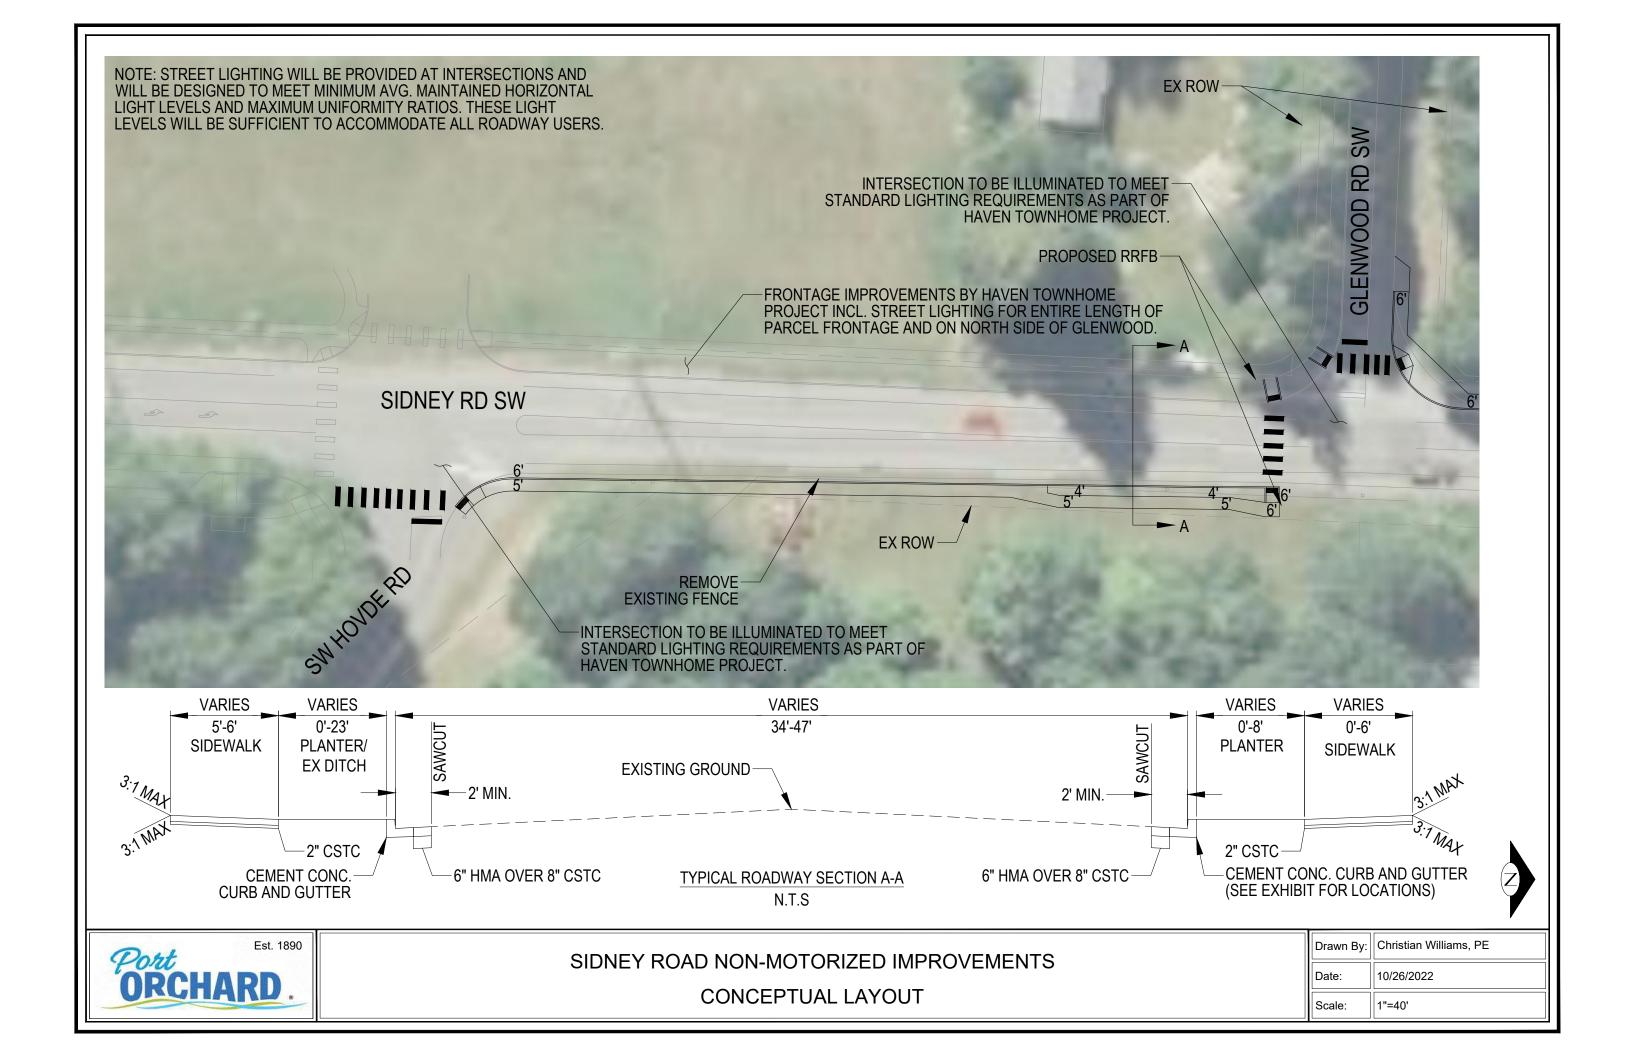

| Drawn By: | Christian Williams, PE |
|-----------|------------------------|
| Date:     | 10/26/2022             |
| Scale:    | 1"=40'                 |

Port ORCHARD.

| Drawn By: | Christian Williams, PE |
|-----------|------------------------|
| Date:     | 10/26/2022             |
| Scale:    | 1"=40'                 |