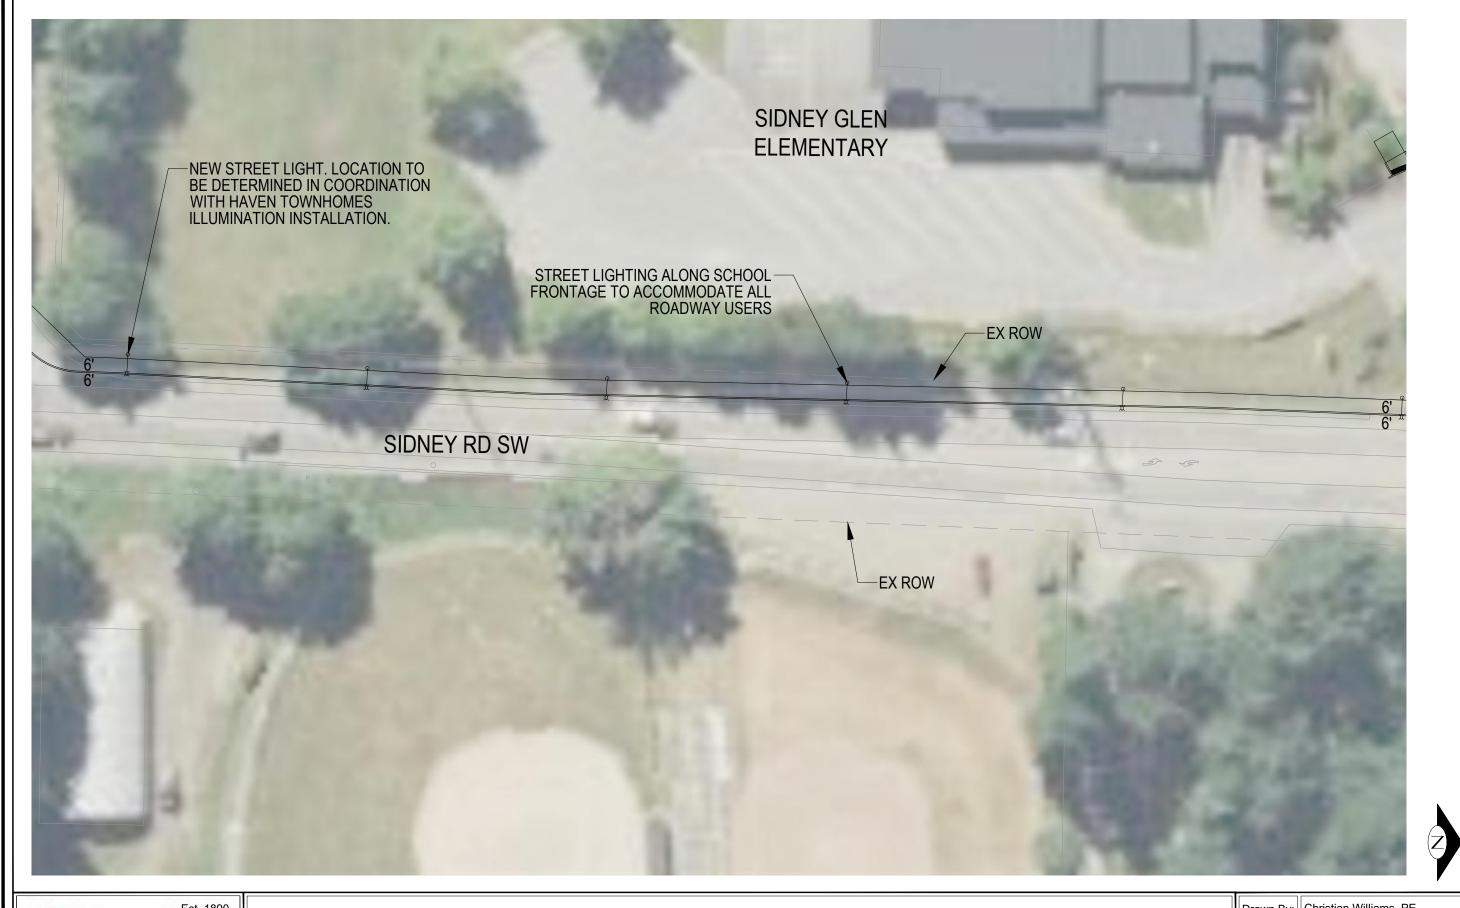

|  | Drawn By: | Christian Williams, PE |
|--|-----------|------------------------|
|  | Date:     | 10/26/2022             |
|  | Scale:    | 1"=40'                 |

| Drawn By: | Christian Williams, PE |
|-----------|------------------------|
| Date:     | 10/26/2022             |
| Scale:    | 1"=40'                 |