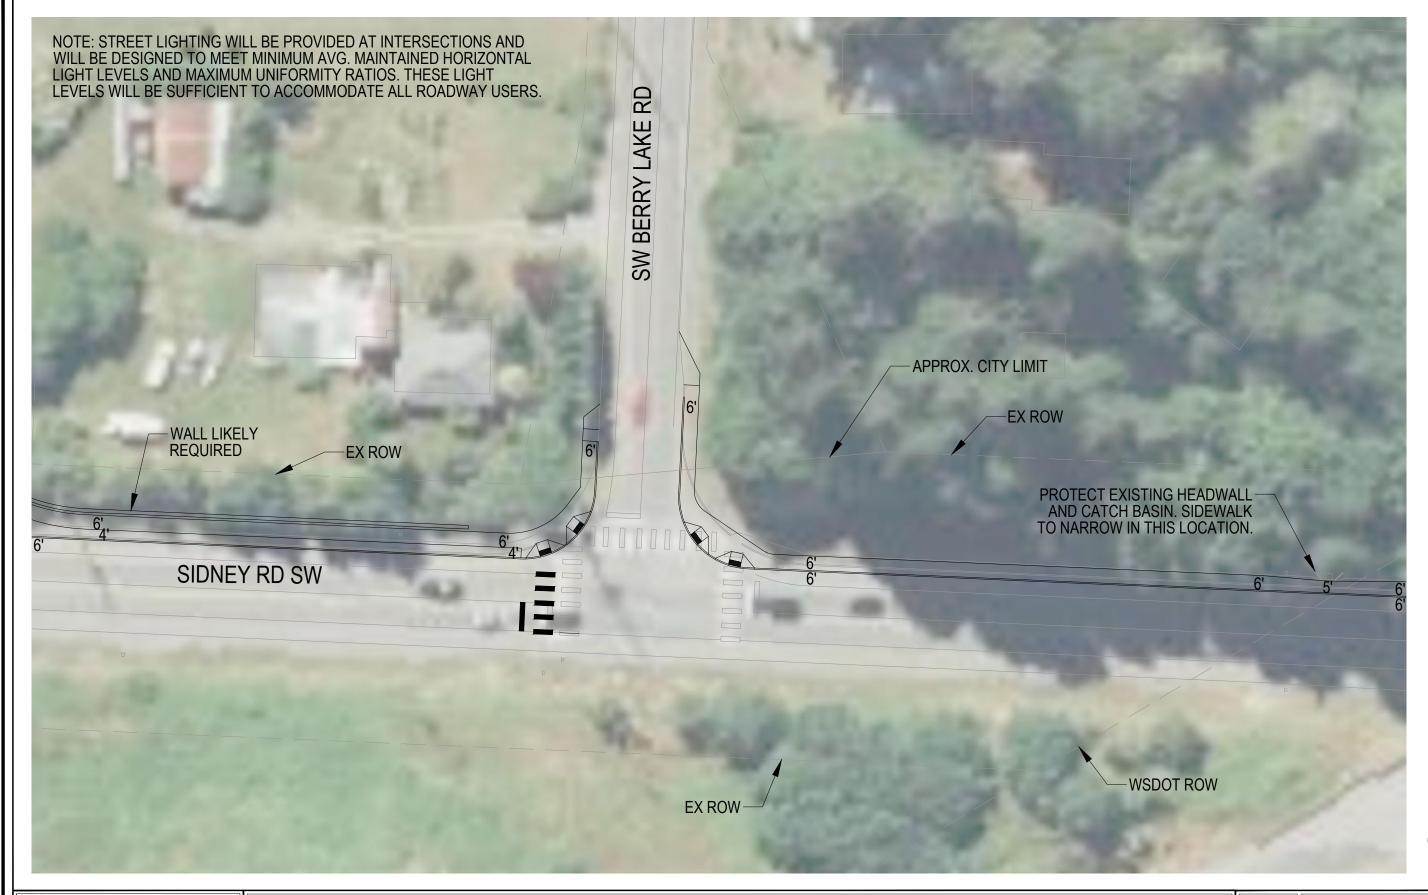

| Drawn By: | Christian Williams, PE |
|-----------|------------------------|
| Date:     | 10/26/2022             |
| Scale:    | 1"=40'                 |



Port ORCHARD.

| Drawn By: | Christian Williams, PE |
|-----------|------------------------|
| Date:     | 10/26/2022             |
| Scale:    | 1"=40'                 |







|  | Drawn By: | Christian Williams, PE |
|--|-----------|------------------------|
|  | Date:     | 10/26/2022             |
|  | Scale:    | 1"=40'                 |





| Drawn By: | Christian Williams, PE |
|-----------|------------------------|
| Date:     | 10/26/2022             |
| Scale:    | 1"=40'                 |





| Drawı | n By: | Christian Williams, PE |
|-------|-------|------------------------|
| Date: |       | 10/26/2022             |
| Scale | :     | 1"=40'                 |