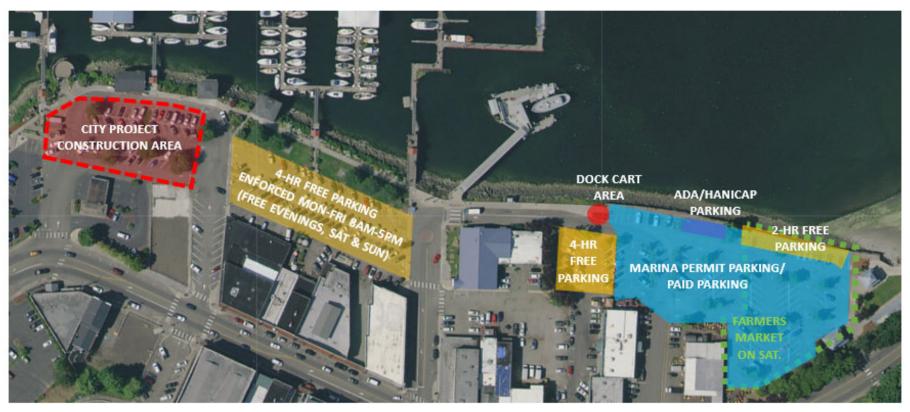

## PORT ORCHARD WATERFRONT PARKING MAP

## More information on Port Orchard Waterfront Parking and regular updates will be available at:

Port of Bremerton Marina Parking website: <a href="https://www.portofbremerton.org/marina-parking">https://www.portofbremerton.org/marina-parking</a>
City of Port Orchard Parking website: <a href="https://portorchardwa.gov/parking-in-downtown-port-orchard/">https://portorchardwa.gov/parking-in-downtown-port-orchard/</a>

COMMUTER PAID PARKING AVAILABLE via PARKMOBILE APP: Monday-Friday 8 AM to 5 PM. Parking Payments shall be to ParkMobile, Lot # 96789: <a href="https://parkmobile.io/">https://parkmobile.io/</a>