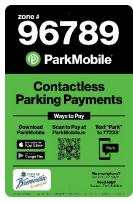

COMMUTER PAID PARKING AVAILABLE via PARKMOBILE APP: Monday-Friday 8 AM to 5 PM. Parking Payments shall be to ParkMobile, Lot # 96789: <a href="https://parkmobile.io/">https://parkmobile.io/</a>